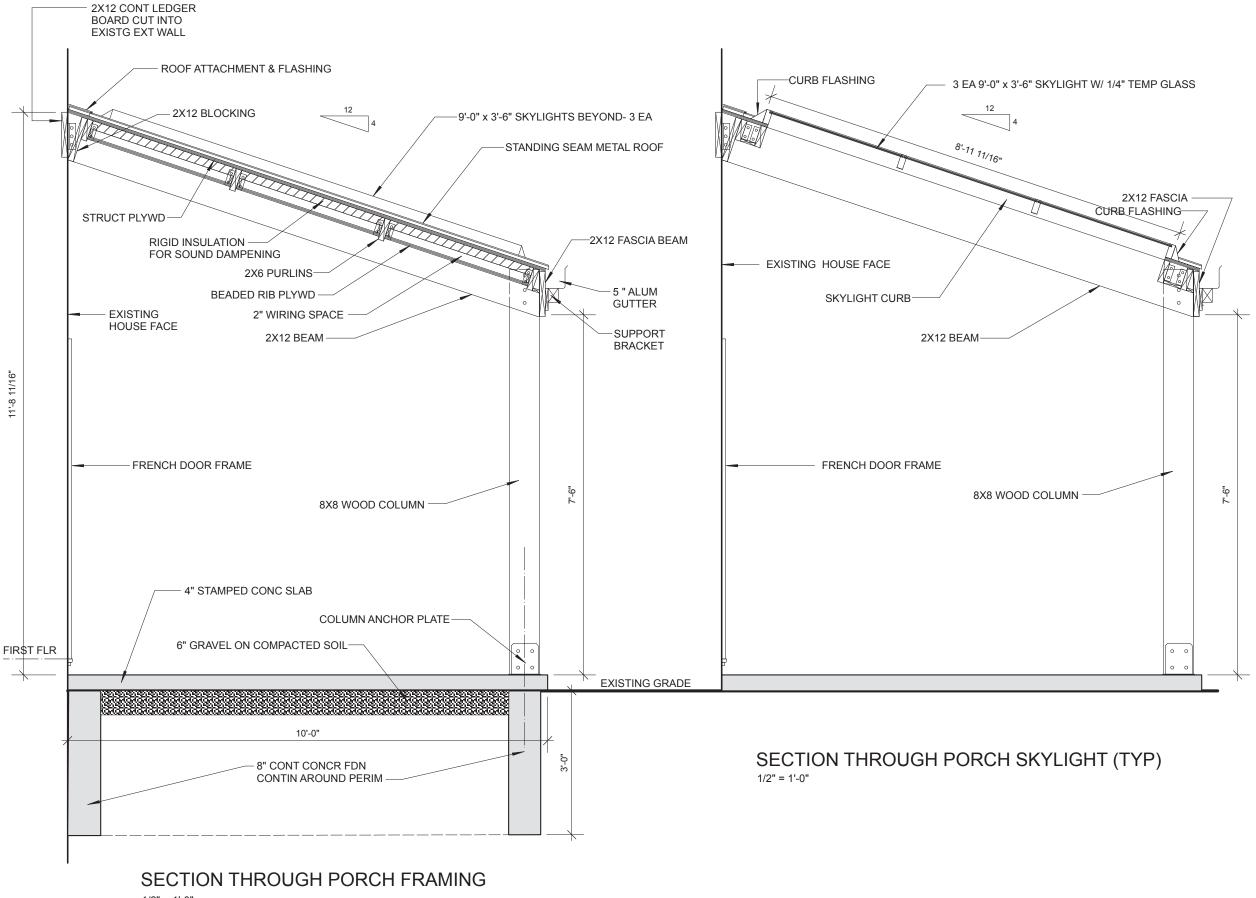

## **BROMBERG RESIDENCE REAR PORCH ADDITION**

# 764 South Cassingham Road Bexley, OH 43209

STEVEN ELBERT ARCHITECT LTD

2491 Sherwood Road Bexley, OH 43209

(614) 338-1973 stevenelbert@gmail.com www.stevenelbert.com

#### **PERMIT & BID SET**

This drawing may not be reproduced or used without permission from Steven Elbert Architect Ltd

## **SECTIONS THROUGH PORCH**

SEP 15, 2020