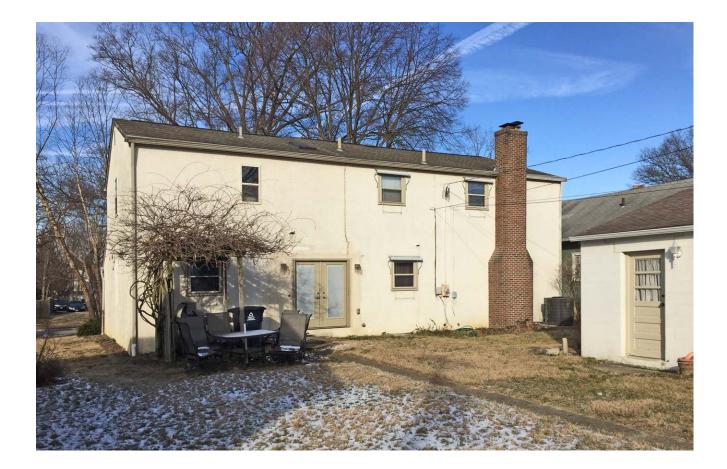

764 S. Cassinghame- rear of Bromberg House, facing service alley

SOUTH CASSINGHAM ROAD

PORCH FLOOR PLAN 1/4" = 1'-0"