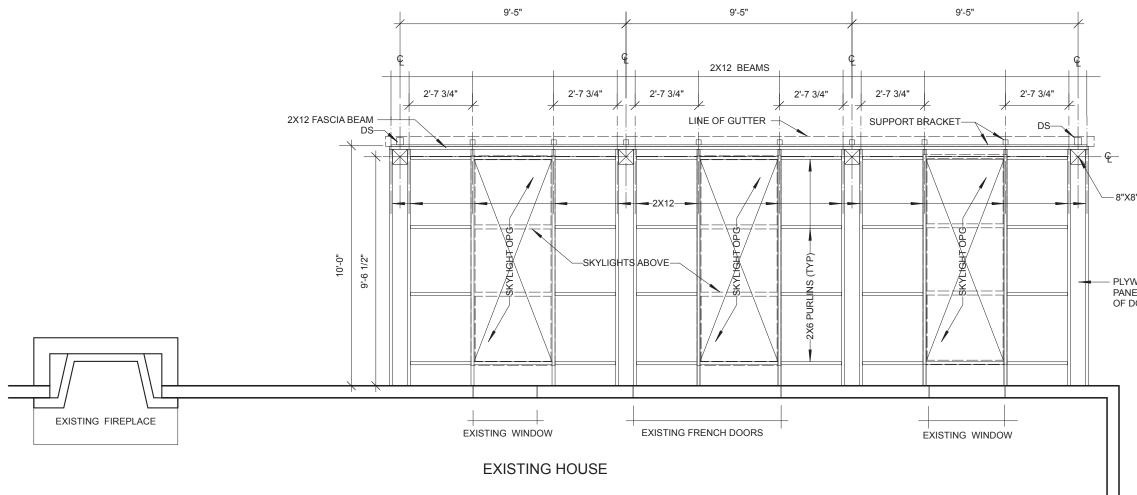

## BROMBERG RESIDENCE REAR PORCH ADDITION

764 South Cassingham Road Bexley, OH 43209

STEVEN ELBERT ARCHITECT LTD

2491 Sherwood Road Bexley, OH 43209

(614) 338-1973 stevenelbert@gmail.com www.stevenelbert.com

#### PERMIT & BID SET

This drawing may not be reproduced or used without permission from Steven Elbert Architect Ltd

SEP 15, 2020

1/2" = 1'-0"