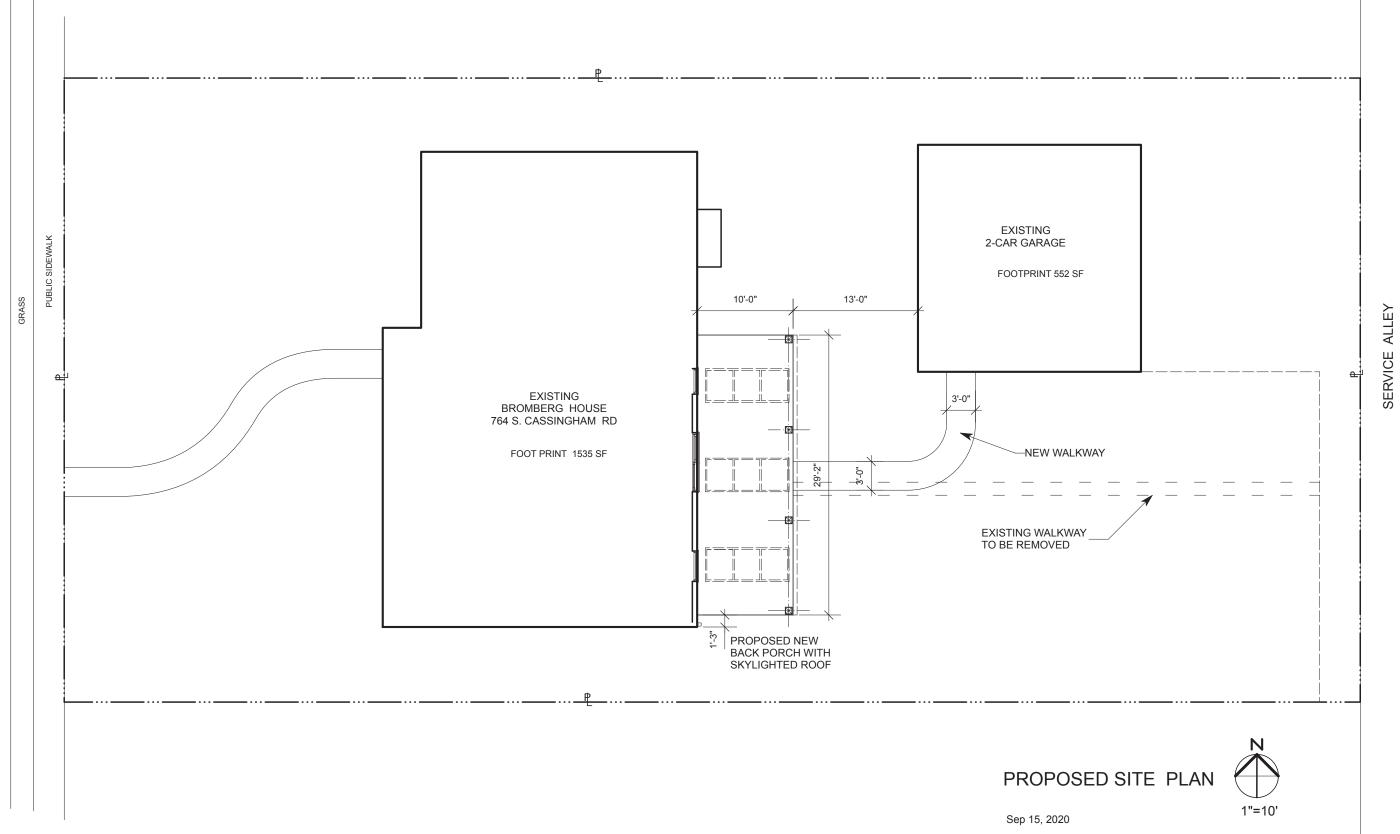

MBERG RESIDENCE REAR PORCH ADDITION

764 South Cassingham Road Bexley, OH 43209

Steven Elbert Architect Ltd

2491 Sherwood Road Bexley, OH 43209

(614) 338-1973 stevenelbert@gmail.com www.stevenelbert.com

BUILDING PERMIT & BIDDING SET

Sep 15, 2020



Disclaimer: The information on this web site is prepared from the real property inventory maintained by the Franklin County Auditor's Office. Users of this data are notified that the primary information source should be consulted for verification of the information contained on this site. The county and vendors assume no legal responsibilities for the information contained on this site. Please notify the Franklin County Auditor's Real Estate Division of any discrepancies.



764 S. Cassinghame- rear of Bromberg House, facing service alley



SOUTH CASSINGHAM ROAD



PORCH FLOOR PLAN 1/4" = 1'-0"

## **BROMBERG RESIDENCE REAR PORCH ADDITION**

764 South Cassingham Road Bexley, OH 43209

#### STEVEN ELBERT ARCHITECT LTD

2491 Sherwood Road Bexley, OH 43209

(614) 338-1973 stevenelbert@gmail.com www.stevenelbert.com

### PERMIT & BID SET

This drawing may not be reproduced or used without permission from Steven Elbert Architect Ltd

< | S ELEVATION

## **PORCH PLANS**

1/4"=1'-0" SEP 15, 2020







## BROMBERG RESIDENCE REAR PORCH ADDITION

764 South Cassingham Road Bexley, OH 43209

#### STEVEN ELBERT ARCHITECT LTD

2491 Sherwood Road Bexley, OH 43209

8"X8" WOOD COLUMNS

(614) 338-1973 stevenelbert@gmail.com www.stevenelbert.com

PLYWD CLOSURE
PANEL AT BOTTOM
OF DOUBLE BEAMS

#### PERMIT & BID SET

This drawing may not be re