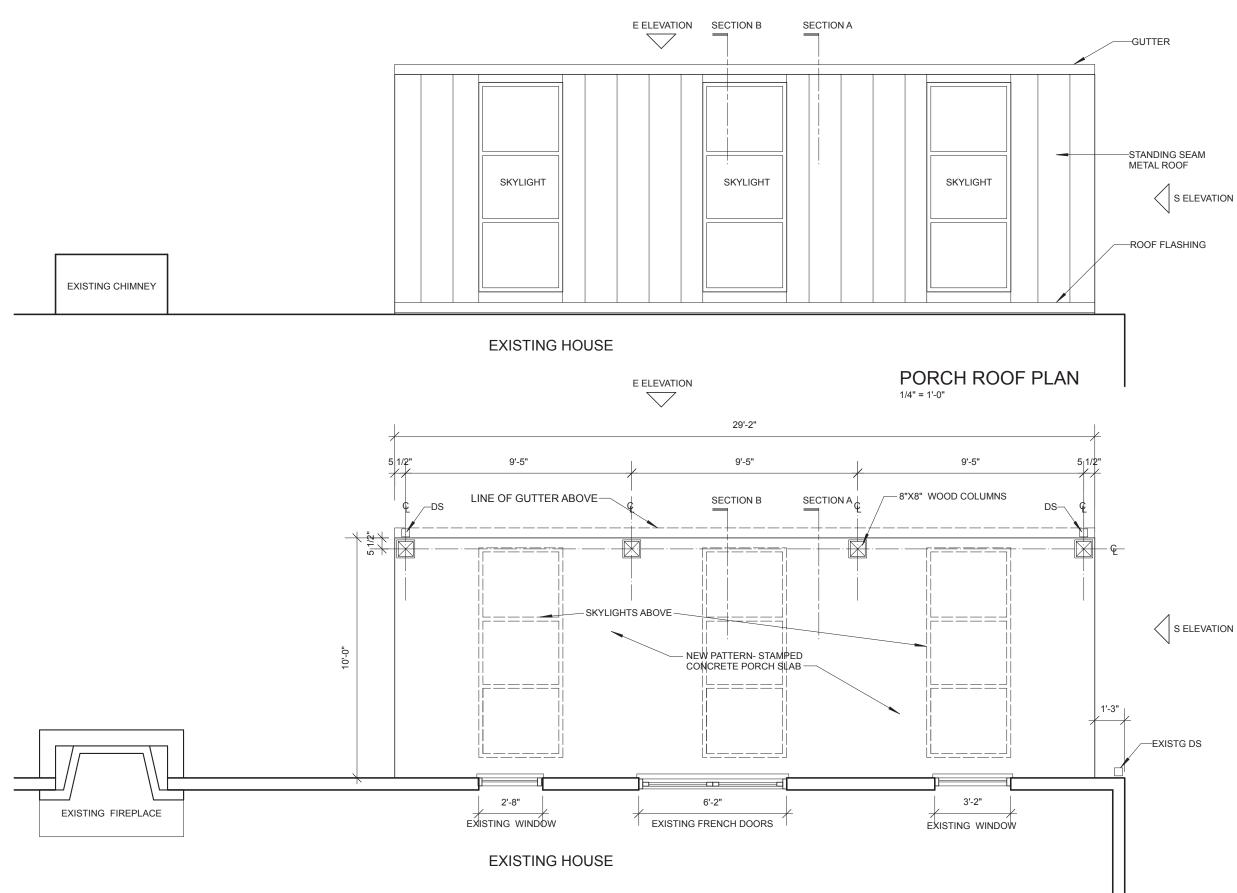

## **ROOF FRAMING**

1/4"=1'-0" SEP 15, 2020

EAST ELEVATION OF REAR PORCH 1/4"=1'-0"