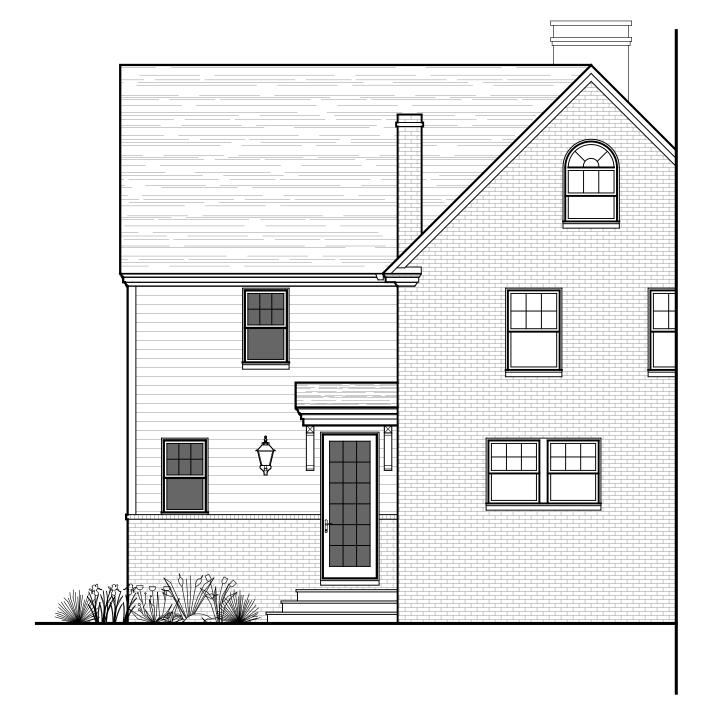

Date:
31 Aug 2020

Side Elevations

Scale:
3/16" = 1'-0"

Project Number:
19-124 The V

Project Name: The Williams Residence Sheet Number:

A-6