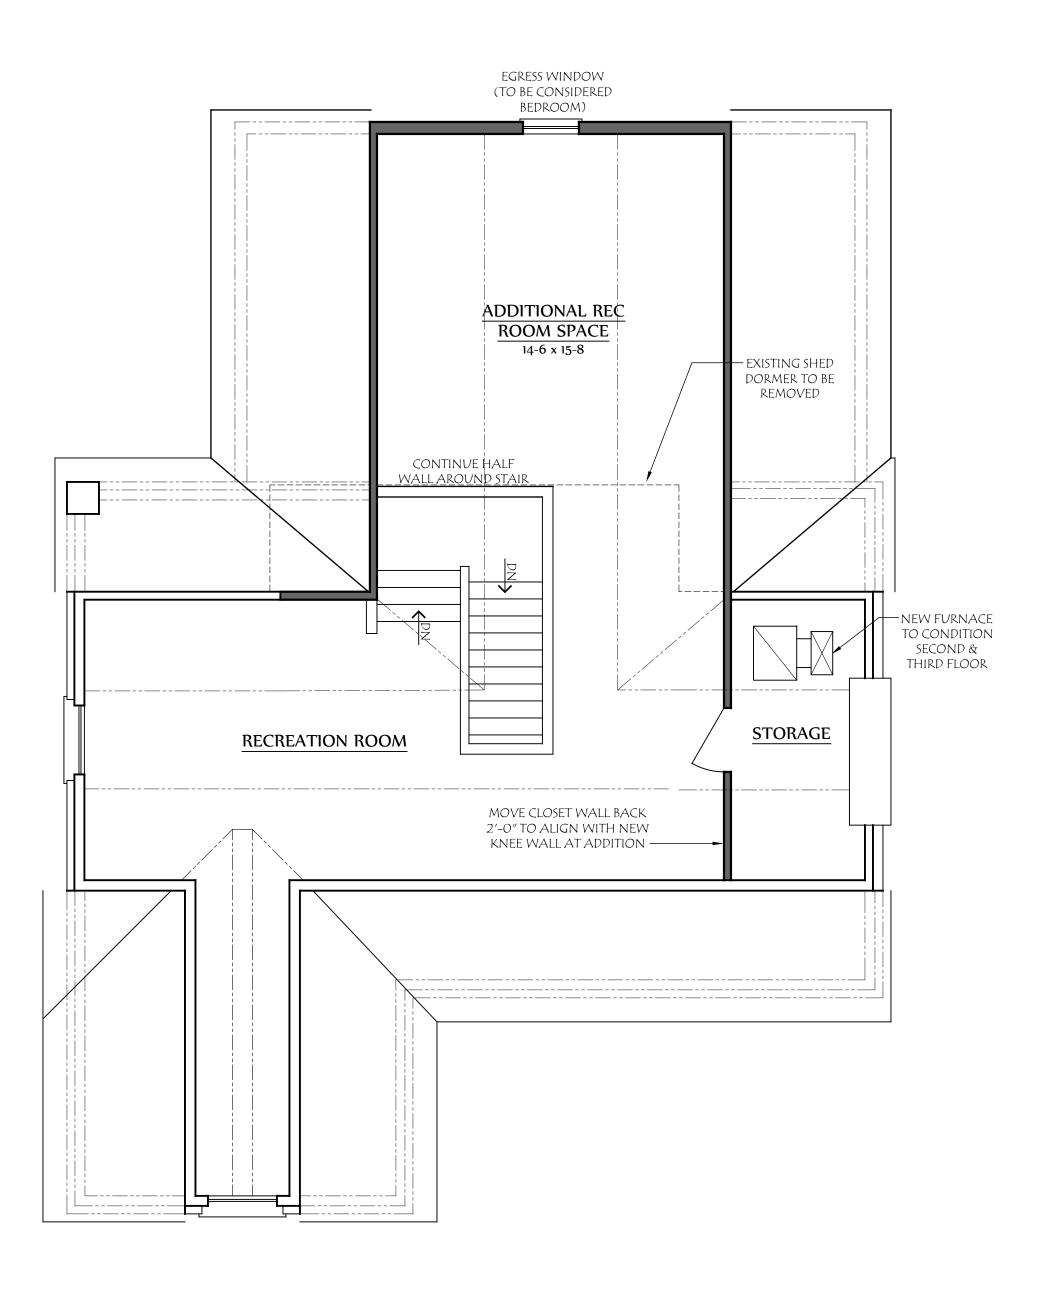

Project Number:

19-124

Drawing Title:
Basement Plan

 $\frac{\text{Scale:}}{1/4'' = 1'-0''}$ 

Project Name: The Williams Residence Sheet Number: A-1

LAUERHASS ARCHITECTURE, LLC ALL RIGHTS RESERVED.

THE ARCHITECT'S DRAWINGS AND OTHER WORK ARE FOR USE SOLELY ON THIS PROJECT.
THE ARCHITECT IS THE AUTHOR, AND RESERVES ALL RIGHTS. INFORMATION CONTAINED HEREIN SHALL NOT BE USED WITHOUT THE EXPRESS WRITTEN AUTHORIZATION OF THE ARCHITECT.