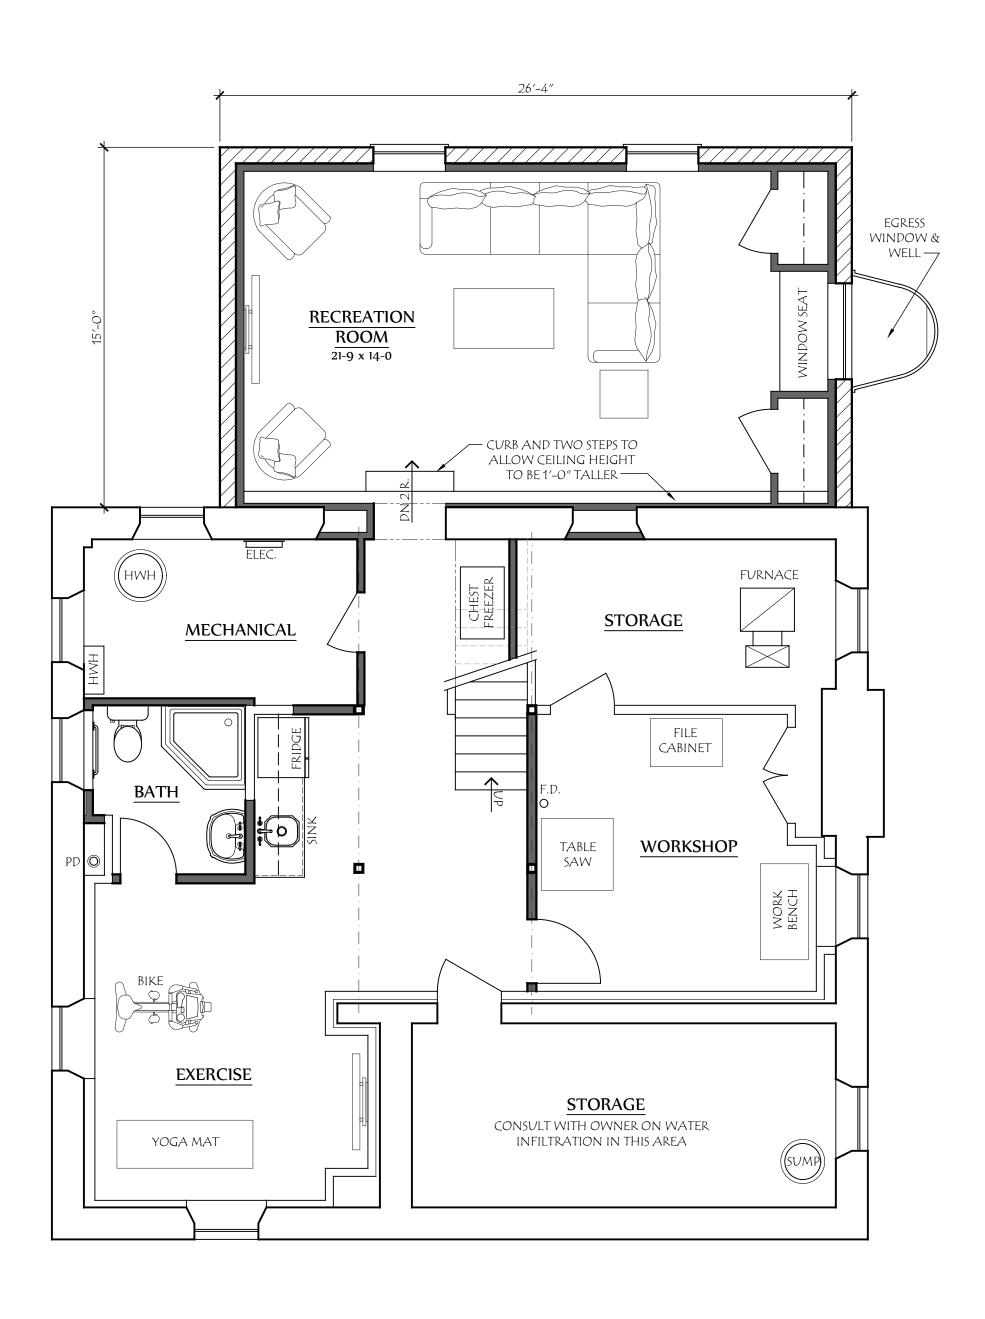

Project Number:

19-124

Drawing Title:
Basement Plan

 $\frac{\text{Scale:}}{1/4'' = 1'-0''}$ 

Project Name: The Williams Residence Sheet Number: A-1

LAUERHASS ARCHITECTURE, LLC ALL RIGHTS RESERVED.

THE ARCHITECT'S DRAWINGS AND OTHER WORK ARE FOR USE SOLELY ON THIS PROJECT.
THE ARCHITECT IS THE AUTHOR, AND RESERVES ALL RIGHTS. INFORMATION CONTAINED HEREIN SHALL NOT BE USED WITHOUT THE EXPRESS WRITTEN AUTHORIZATION OF THE ARCHITECT.