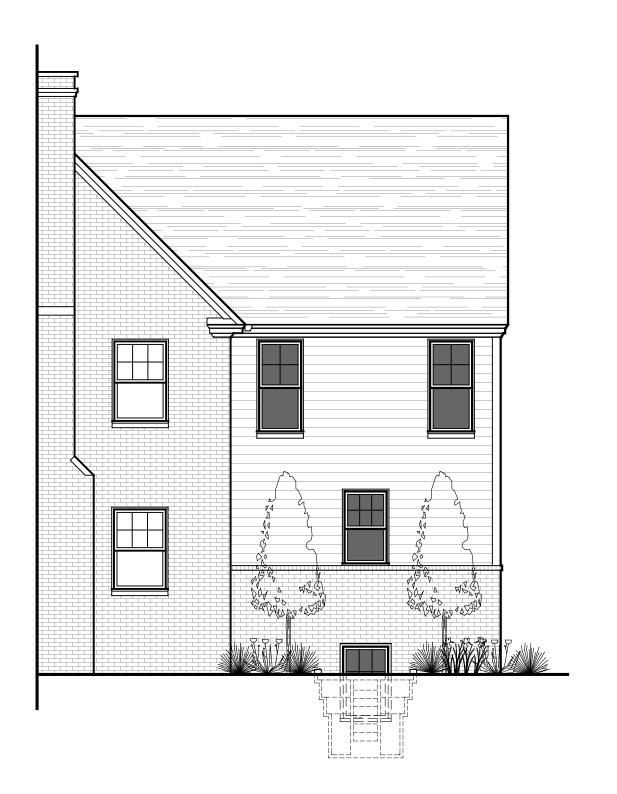

Date:
31 Aug 2020

Side Elevations

Scale:
3/16" = 1'-0"

Project Number:
19-124 The V

Project Name: The Williams Residence Sheet Number:

A-6