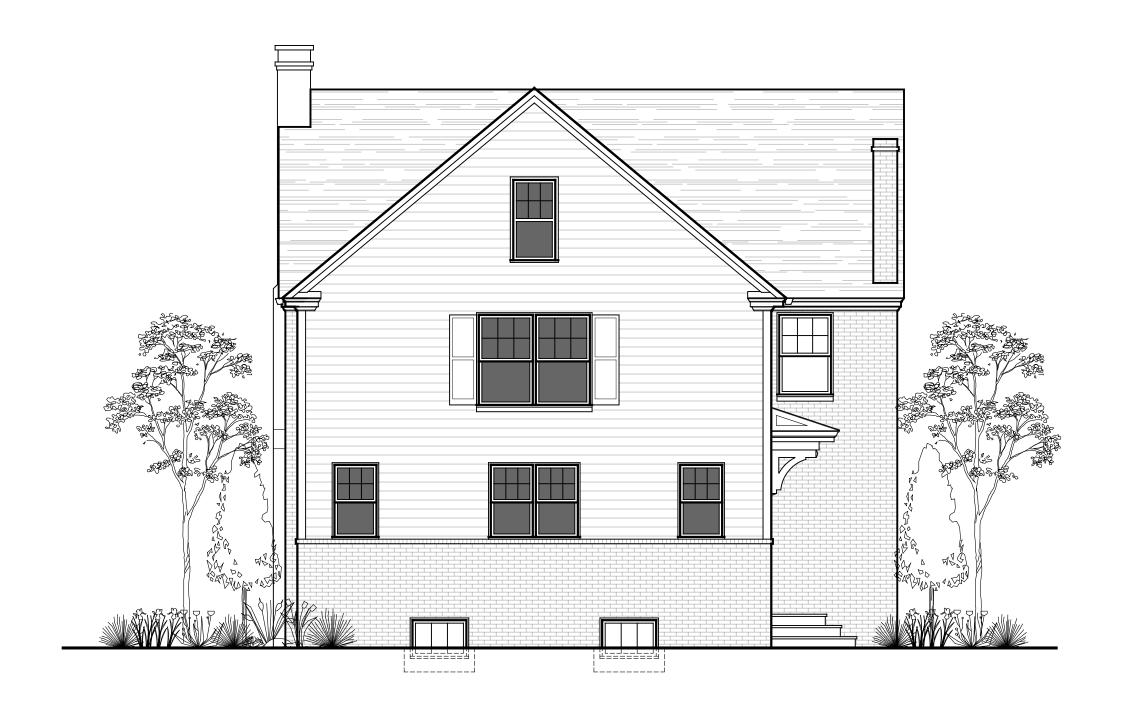

Date:
31 Aug 2020

Side Elevations

Scale:
3/16" = 1'-0"

Project Number:
19-124 The V

Project Name: The Williams Residence Sheet Number:

A-6