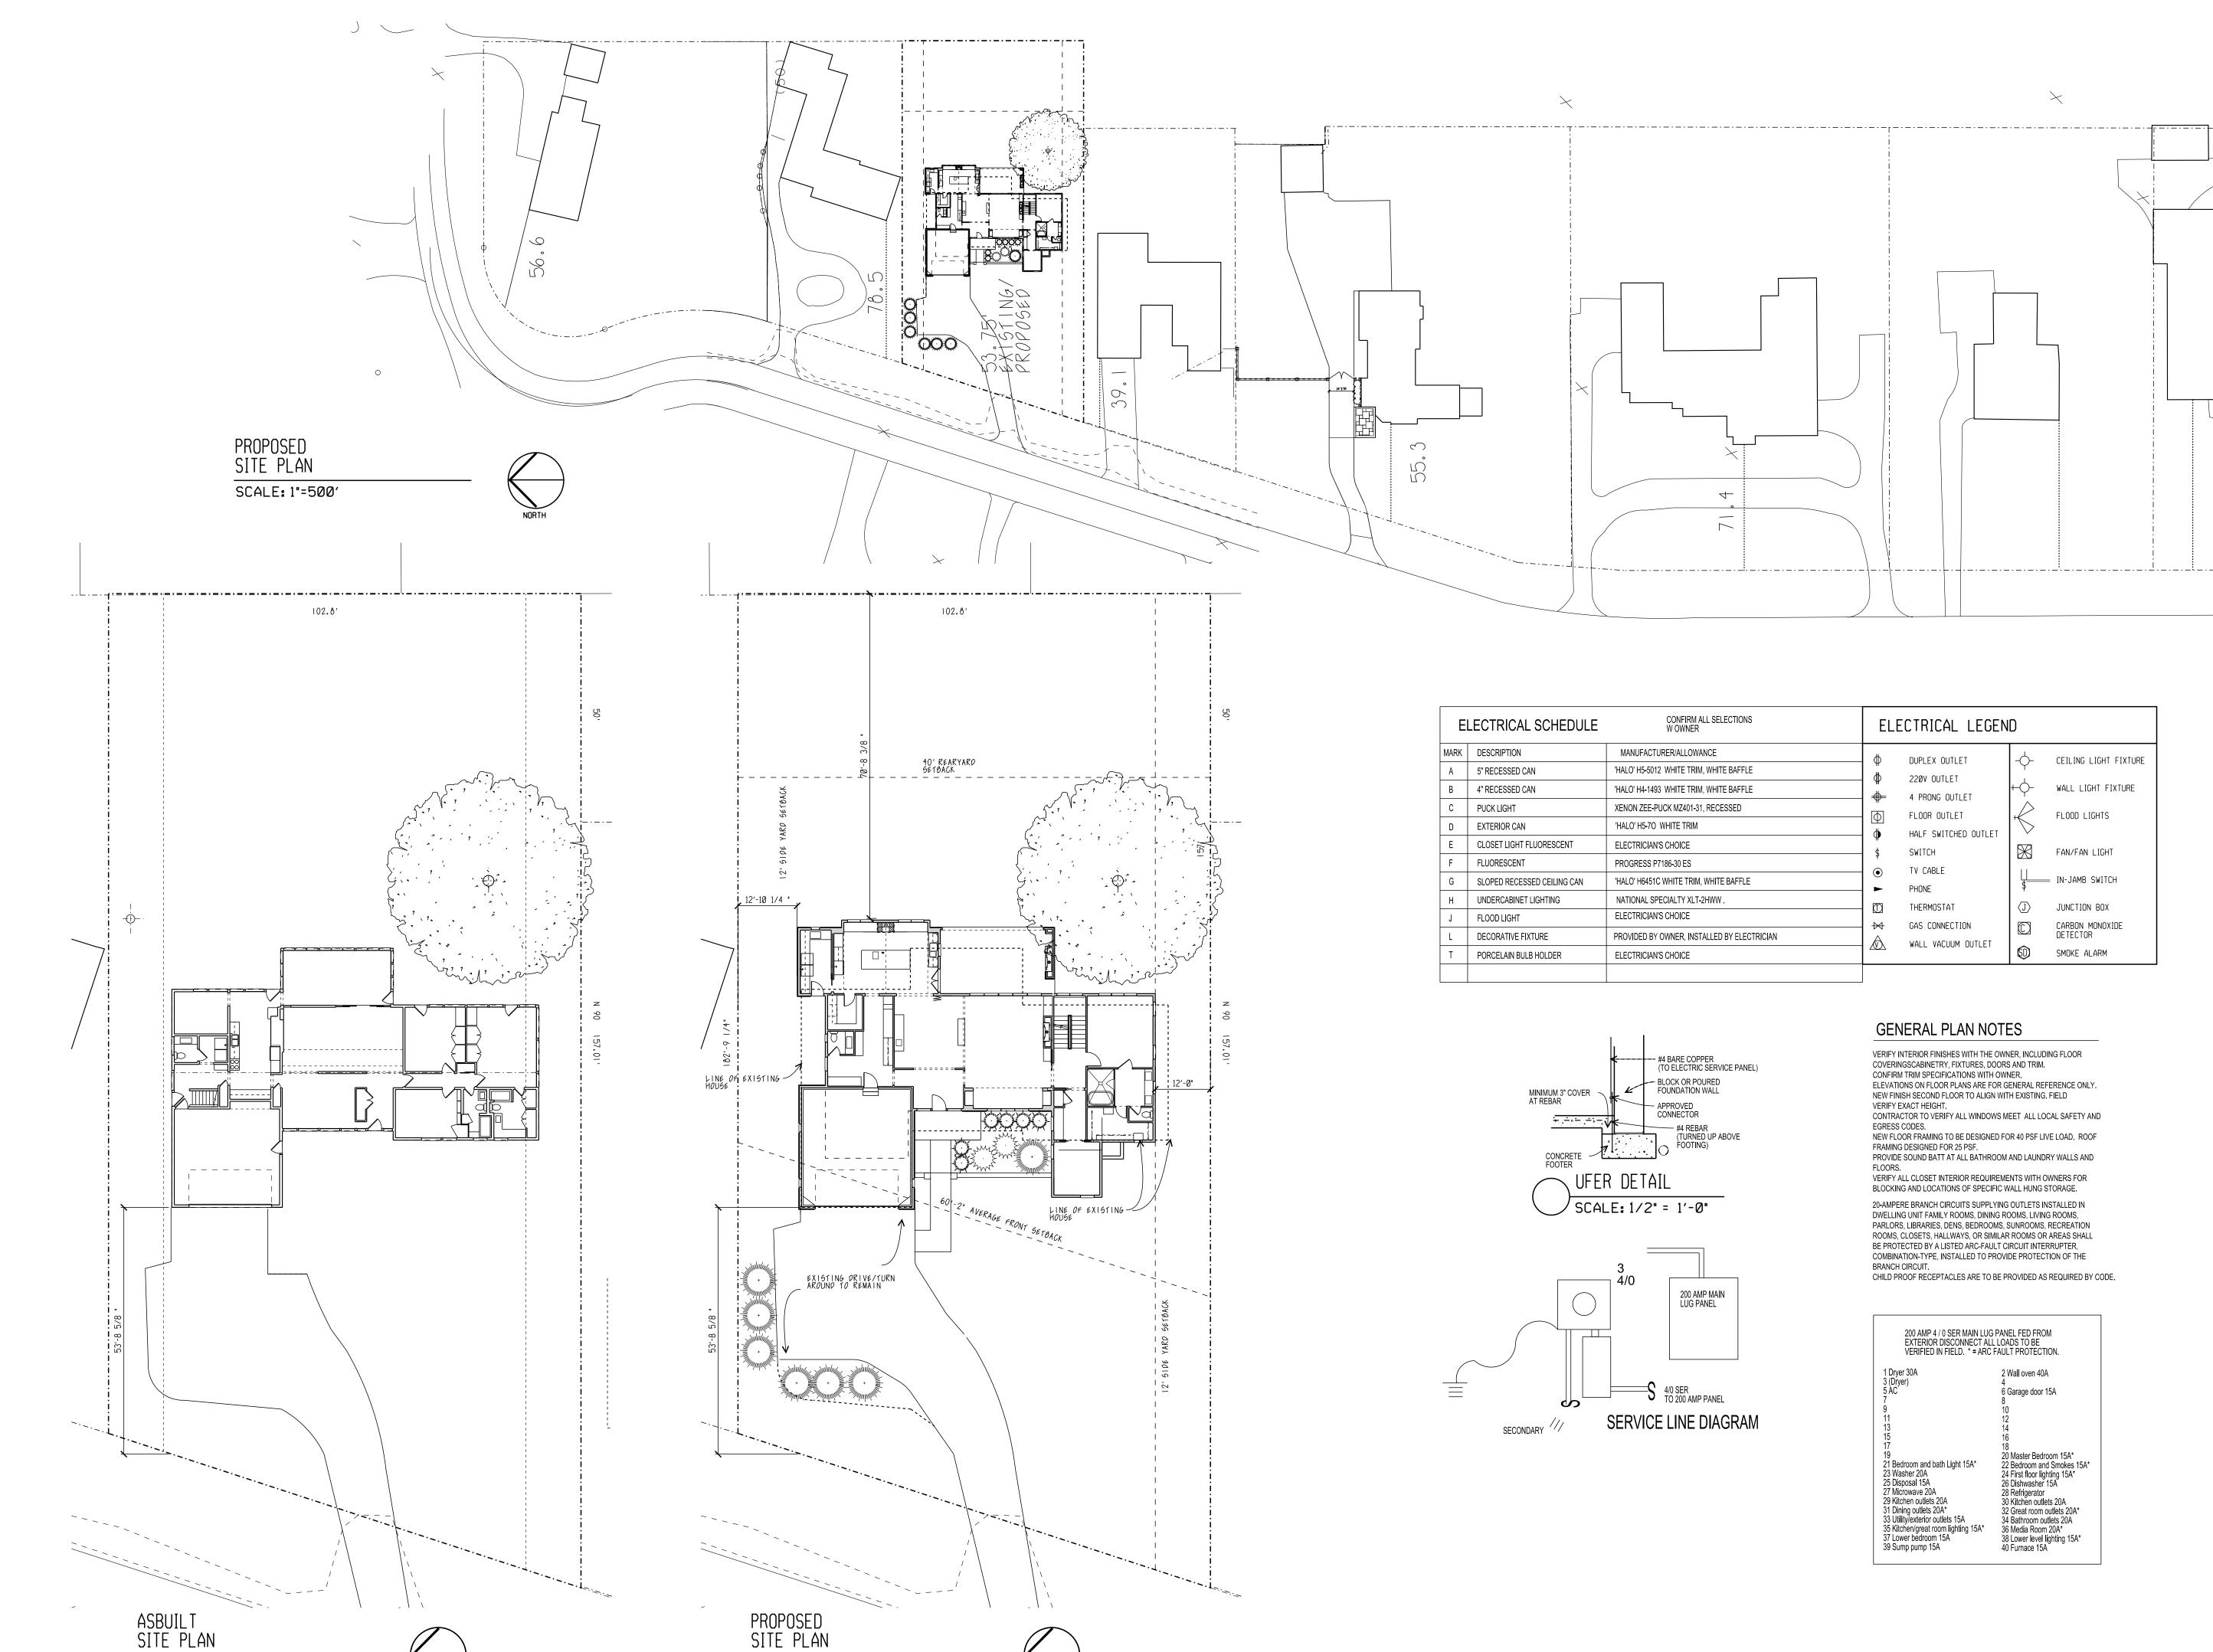

## **ZONING INFORMATION**

PARCEL NO. 020-002674
ZONED R-3
LOT AREA 20580.9 SF
HOUSE/PORCH 3627.9 SF OR 17.63%
DRIVEWAY/WALK 1809.71 SF
TOTAL LOT COVERAGE 5437.61 SF OR 26.42%

9/7/2020

DEPEW RESIDENCE 476 N PARKVIEW AVENUE COLUMBUS OHIO

SHEET 1