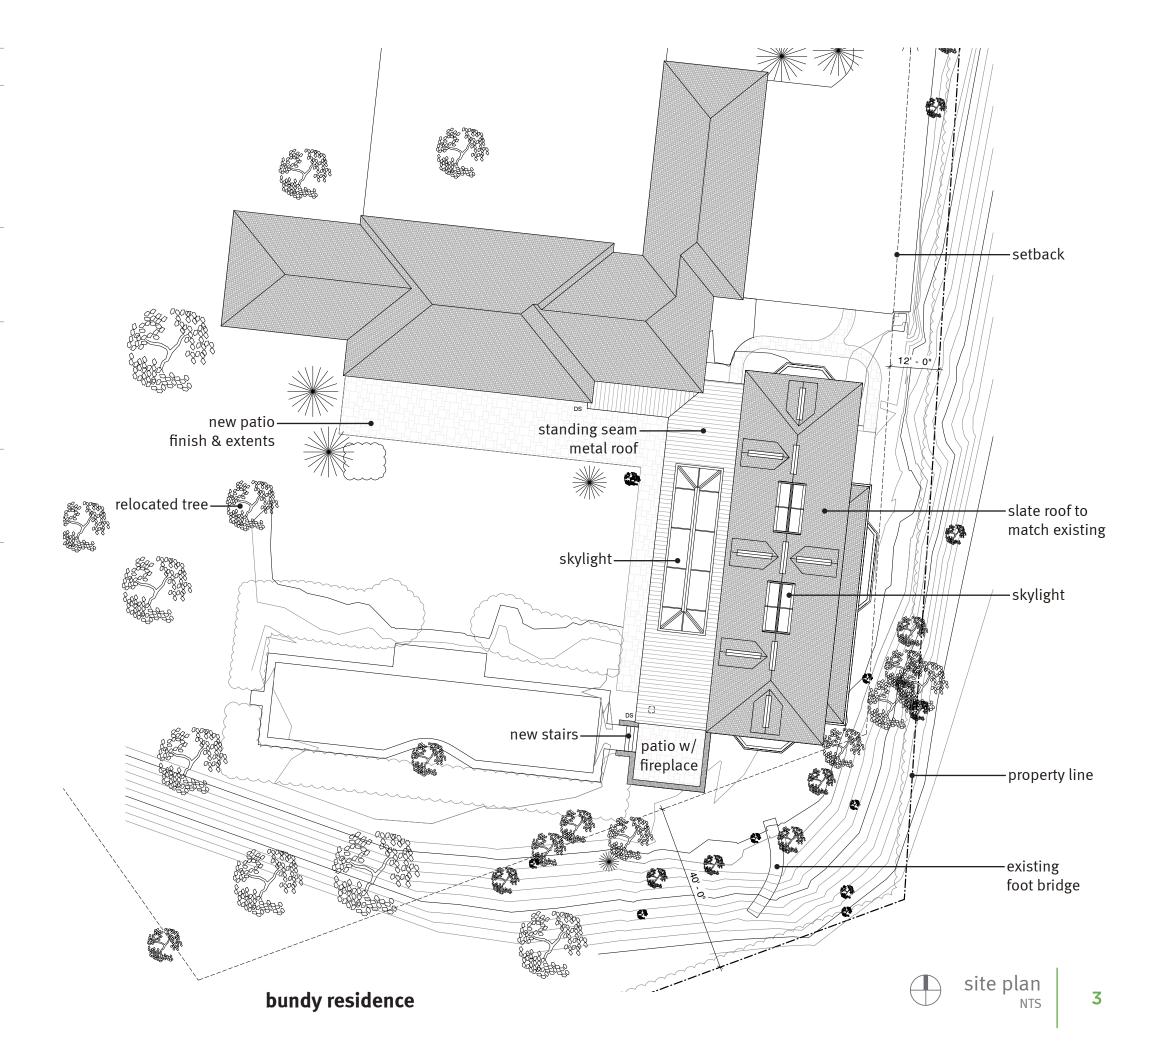

|
| Lot Square Footage:            | 86,249 sf      |
|                                | (1.98 acres)   |
| Zoning District                | R-3            |
| Allowable Lot Coverage:        | 25% building   |
|                                | 50% overall    |
| Actual Lot Coverage:           | 10% building   |
|                                | 23% overall    |
| Existing Building Footprint:   | 4,962 sf       |
| Proposed Addition Footprint:   | 4,075 sf       |
| Total Building Coverage:       | 9,037 sf (10%) |
| Building Footprint:            | 9,037 sf       |
| Existing Driveway:             | 3,168 sf       |
| Existing Front Hardscape:      | 5,794 sf       |
| Existing Back Patio Hardscape: | 900 sf         |
| Proposed Additional Hardscape: | 1,178 sf       |

20,077 sf (23%)





Total Overall Coverage: