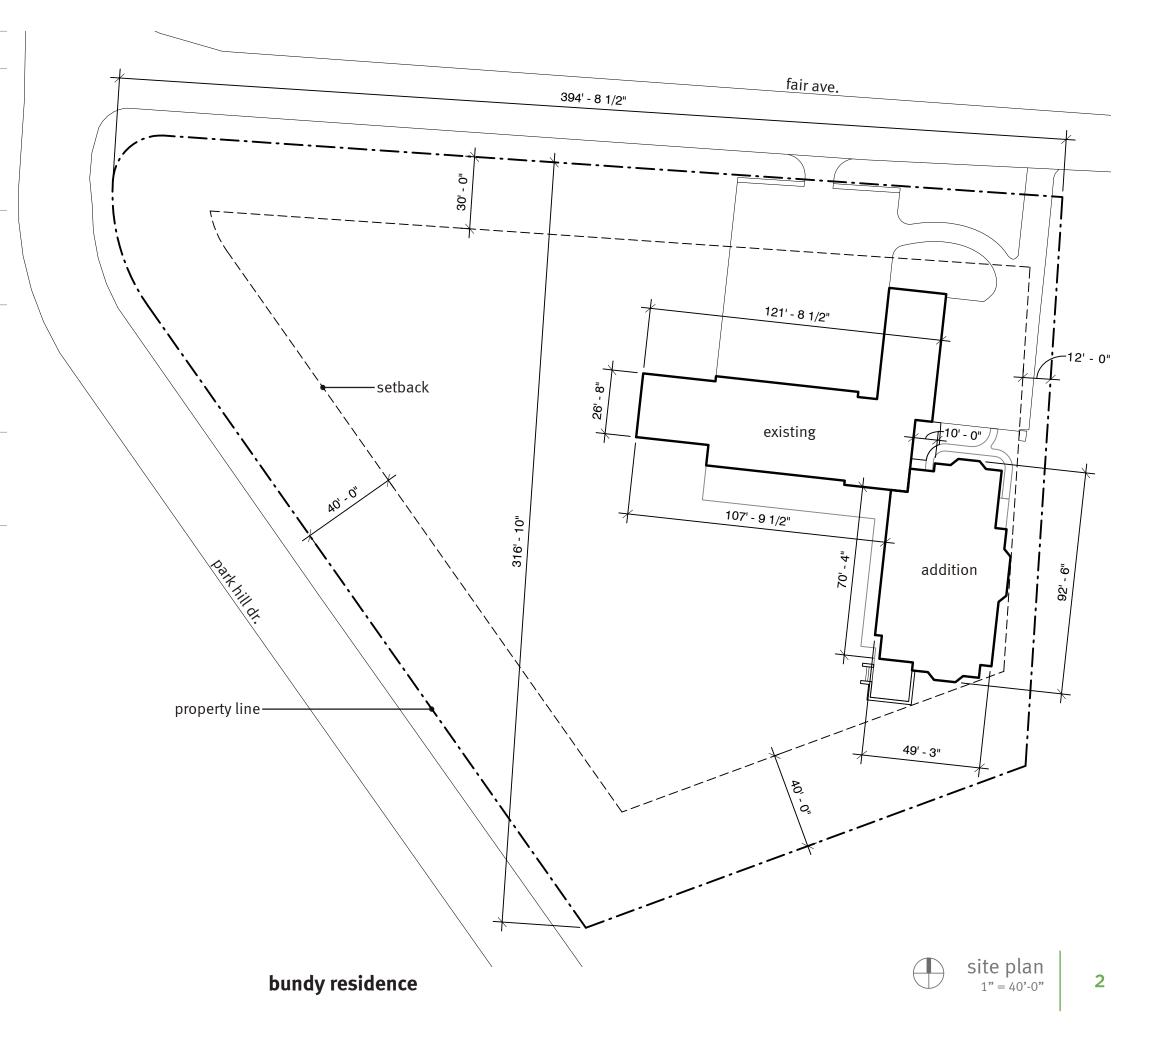

| ZONING REQUIREMENTS:           |                 |
|--------------------------------|-----------------|
|                                |                 |
| Front setback:                 | 30'-0"          |
| Rear setback:                  | 40'-0"          |
| Side setback:                  | 12'-0"          |
| Lot Square Footage:            | 86,249 sf       |
|                                | (1.98 acres)    |
| Zoning District                | R-3             |
| Allowable Lot Coverage:        | 25% building    |
|                                | 50% overall     |
| Actual Lot Coverage:           | 10% building    |
|                                | 23% overall     |
| Existing Building Footprint:   | 4,962 sf        |
| Proposed Addition Footprint:   | 4,075 sf        |
| Total Building Coverage:       | 9,037 sf (10%)  |
| Building Footprint:            | 9,037 sf        |
| Existing Driveway:             | 3,168 sf        |
| Existing Front Hardscape:      | 5,794 sf        |
| Existing Back Patio Hardscape: | 900 sf          |
| Proposed Additional Hardscape: | 1,178 sf        |
| Total Overall Coverage:        | 20,077 sf (23%) |
|                                |                 |

| ZONING REQUIREMENTS:           |                |
|--------------------------------|----------------|
| ZONING REQUIREMENTS.           |                |
| Front setback:                 | 30'-0"         |
| Rear setback:                  | 40'-0"         |
| Side setback:                  | 12'-0"         |
| Lot Square Footage:            | 86,249 sf      |
|                                | (1.98 acres)   |
| Zoning District                | R-3            |
| Allowable Lot Coverage:        | 25% building   |
|                                | 50% overall    |
| Actual Lot Coverage:           | 10% building   |
|                                | 23% overall    |
| Existing Building Footprint:   | 4,962 sf       |
| Proposed Addition Footprint:   | 4,075 sf       |
| Total Building Coverage:       | 9,037 sf (10%) |
| Building Footprint:            | 9,037 sf       |
| Existing Driveway:             | 3,168 sf       |
| Existing Front Hardscape:      | 5,794 sf       |
| Existing Back Patio Hardscape: | 900 sf         |
| Proposed Additional Hardscape: | 1,178 sf       |

20,077 sf (23%)

Total Overall Coverage: