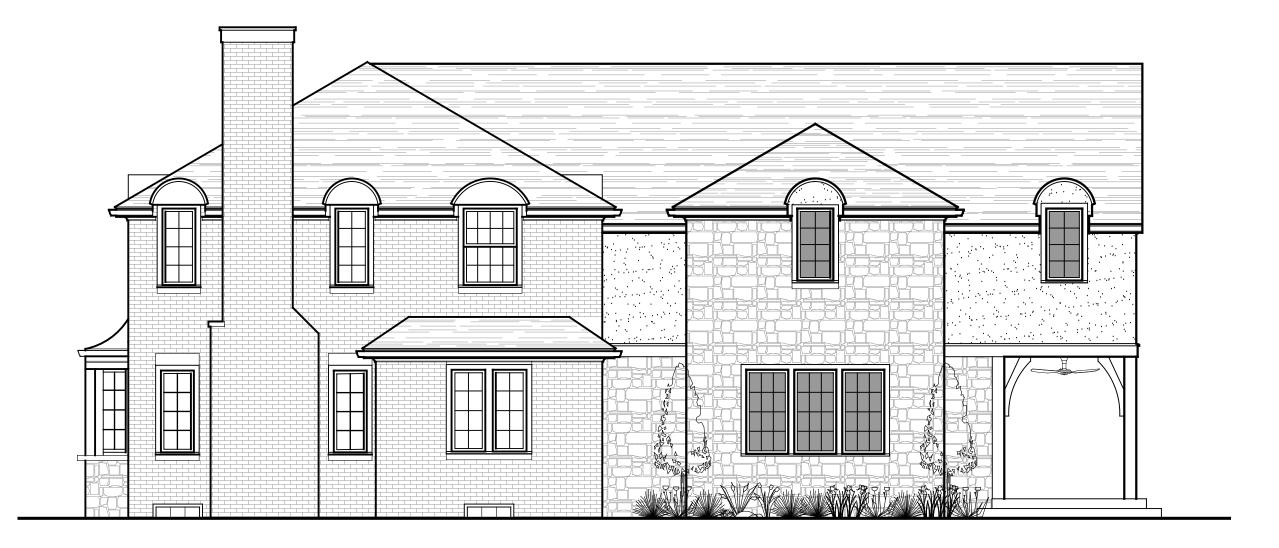

| <b>COPYRIGHT©</b><br>LAUERHASS ARCHITECTURE, LLC<br>ALL RIGHTS RESERVED.                                                                                                                                                                                   | <u>Date:</u><br>7 Aug 2020 | Drawing Title:<br>South Elevation                 | $\frac{\text{Scale:}}{3/16''} = 1'-0''$ |                     |
|------------------------------------------------------------------------------------------------------------------------------------------------------------------------------------------------------------------------------------------------------------|----------------------------|---------------------------------------------------|-----------------------------------------|---------------------|
| THE ARCHITECTS DRAWINGS AND OTHER WORK<br>ARE FOR USE SOLELY ON THIS PROJECT.<br>THE ARCHITECT IS THE AUTHOR, AND RESERVES<br>ALL RIGHTS. INFORMATION CONTAINED HEREIN<br>SHALL NOT BE USED WITHOUT THE EXPRESS<br>WRITTEN AUTHORIZATION OF THE ARCHITECT. | Project Number:<br>20-023  | <u>Project Name:</u><br>The Sieloff-Lee Residence | <u>Sheet Number:</u><br>A-6             | Lauerh<br>RENOVATIO |