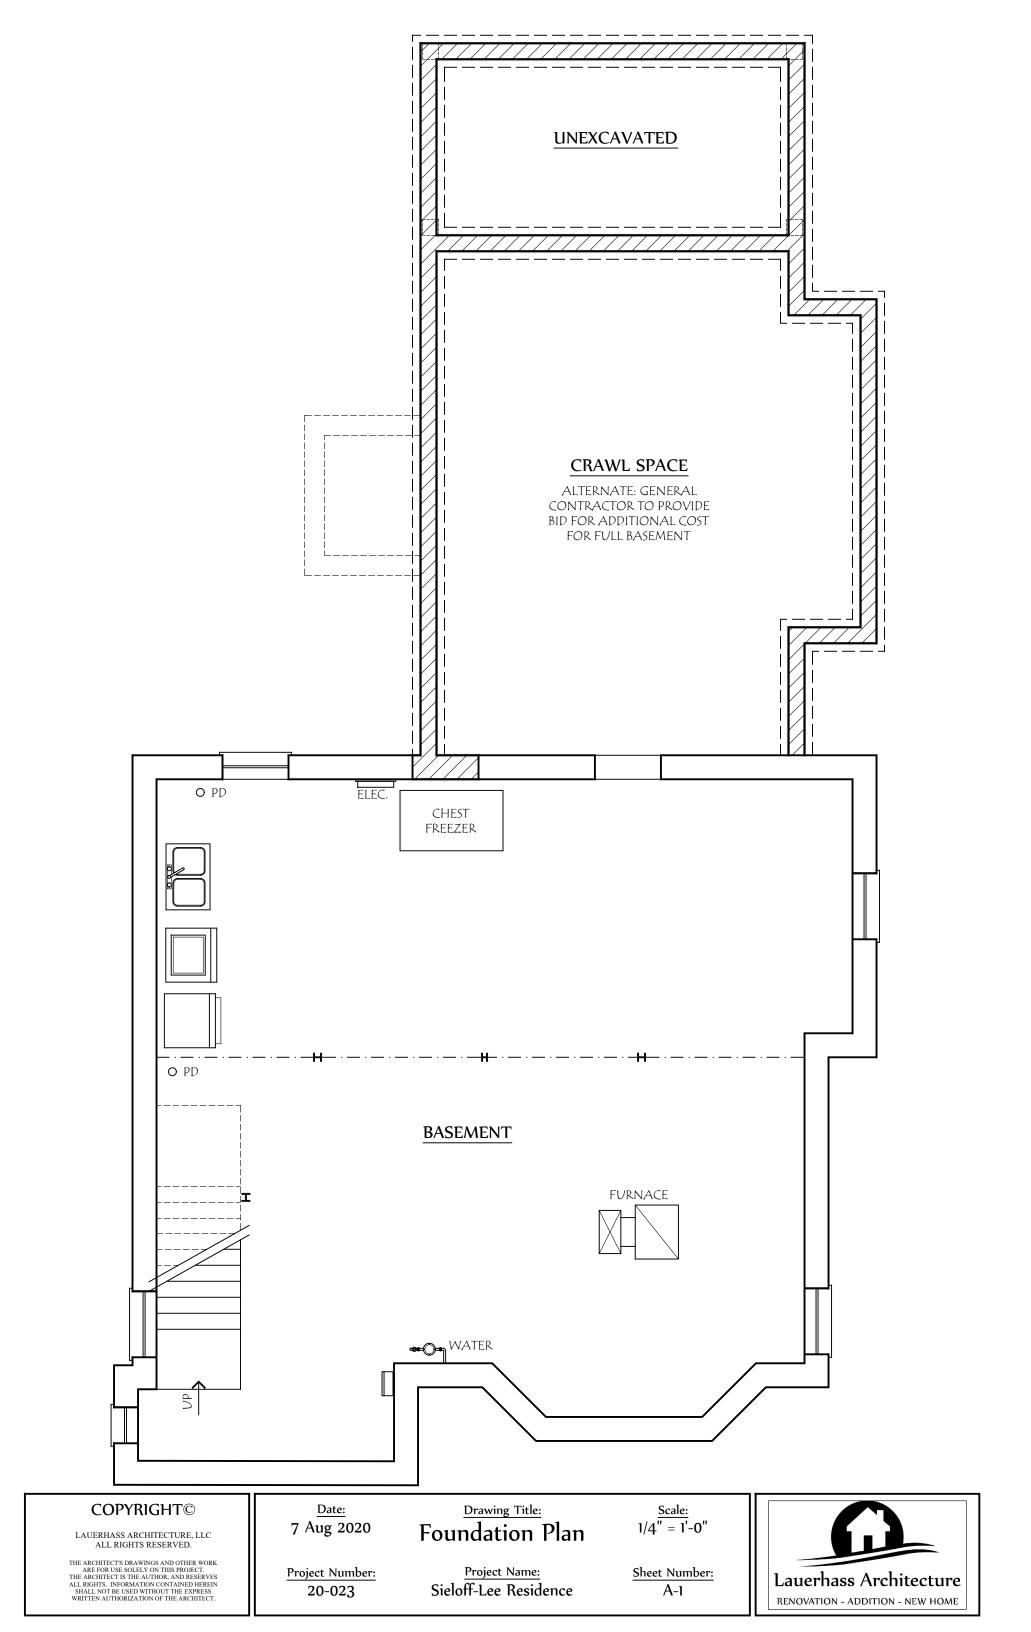

| <b>COPYRIGHT</b> ©<br>LAUERHASS ARCHITECTURE, LLC<br>ALL RIGHTS RESERVED.                                                                                                                                                                                   | <u>Date:</u><br>7 Aug 2020 | Drawing Title:<br>North Elevation                 | $\frac{\text{Scale:}}{3/16'' = 1'-0''}$ |                     |
|-------------------------------------------------------------------------------------------------------------------------------------------------------------------------------------------------------------------------------------------------------------|----------------------------|---------------------------------------------------|-----------------------------------------|-----------