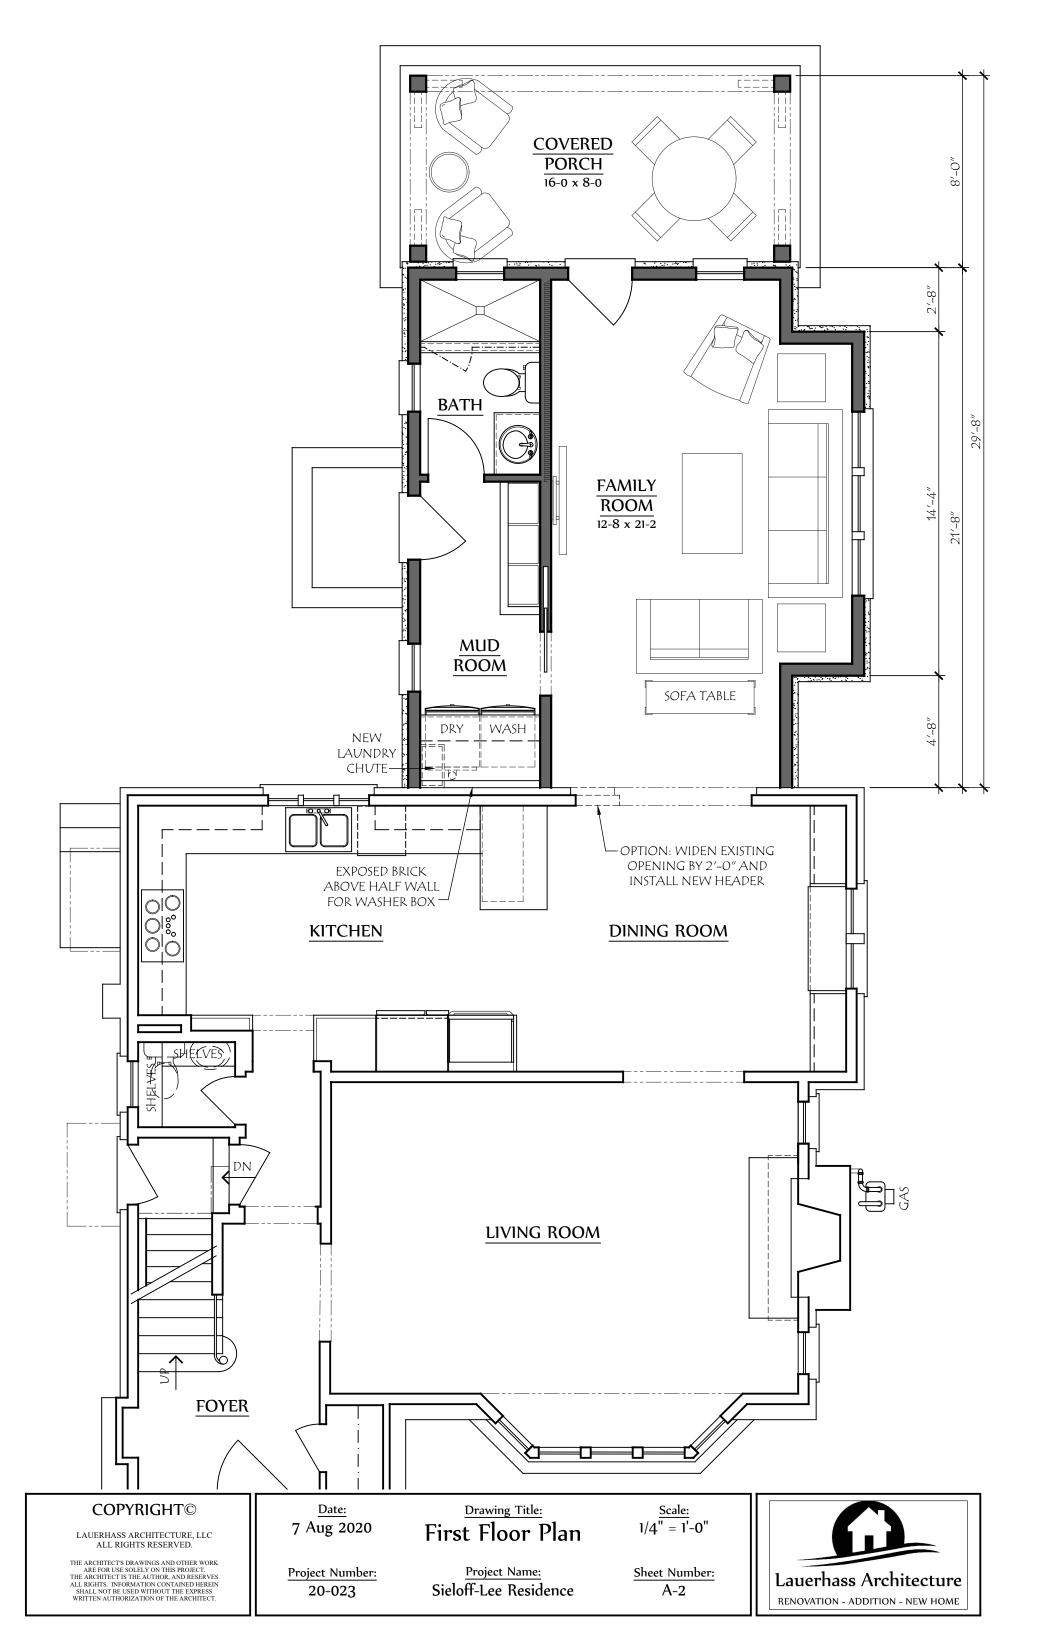

| <b>COPYRIGHT</b> ©<br>LAUERHASS ARCHITECTURE, LLC<br>ALL RIGHTS RESERVED.                                                                                                                                                                                   | <u>Date:</u><br>7 Aug 2020 | Drawing Title:<br>North Elevation                 | $\frac{\text{Scale:}}{3/16'' = 1'-0''}$ |                     |
|-------------------------------------------------------------------------------------------------------------------------------------------------------------------------------------------------------------------------------------------------------------|----------------------------|---------------------------------------------------|-----------------------------------------|-------------