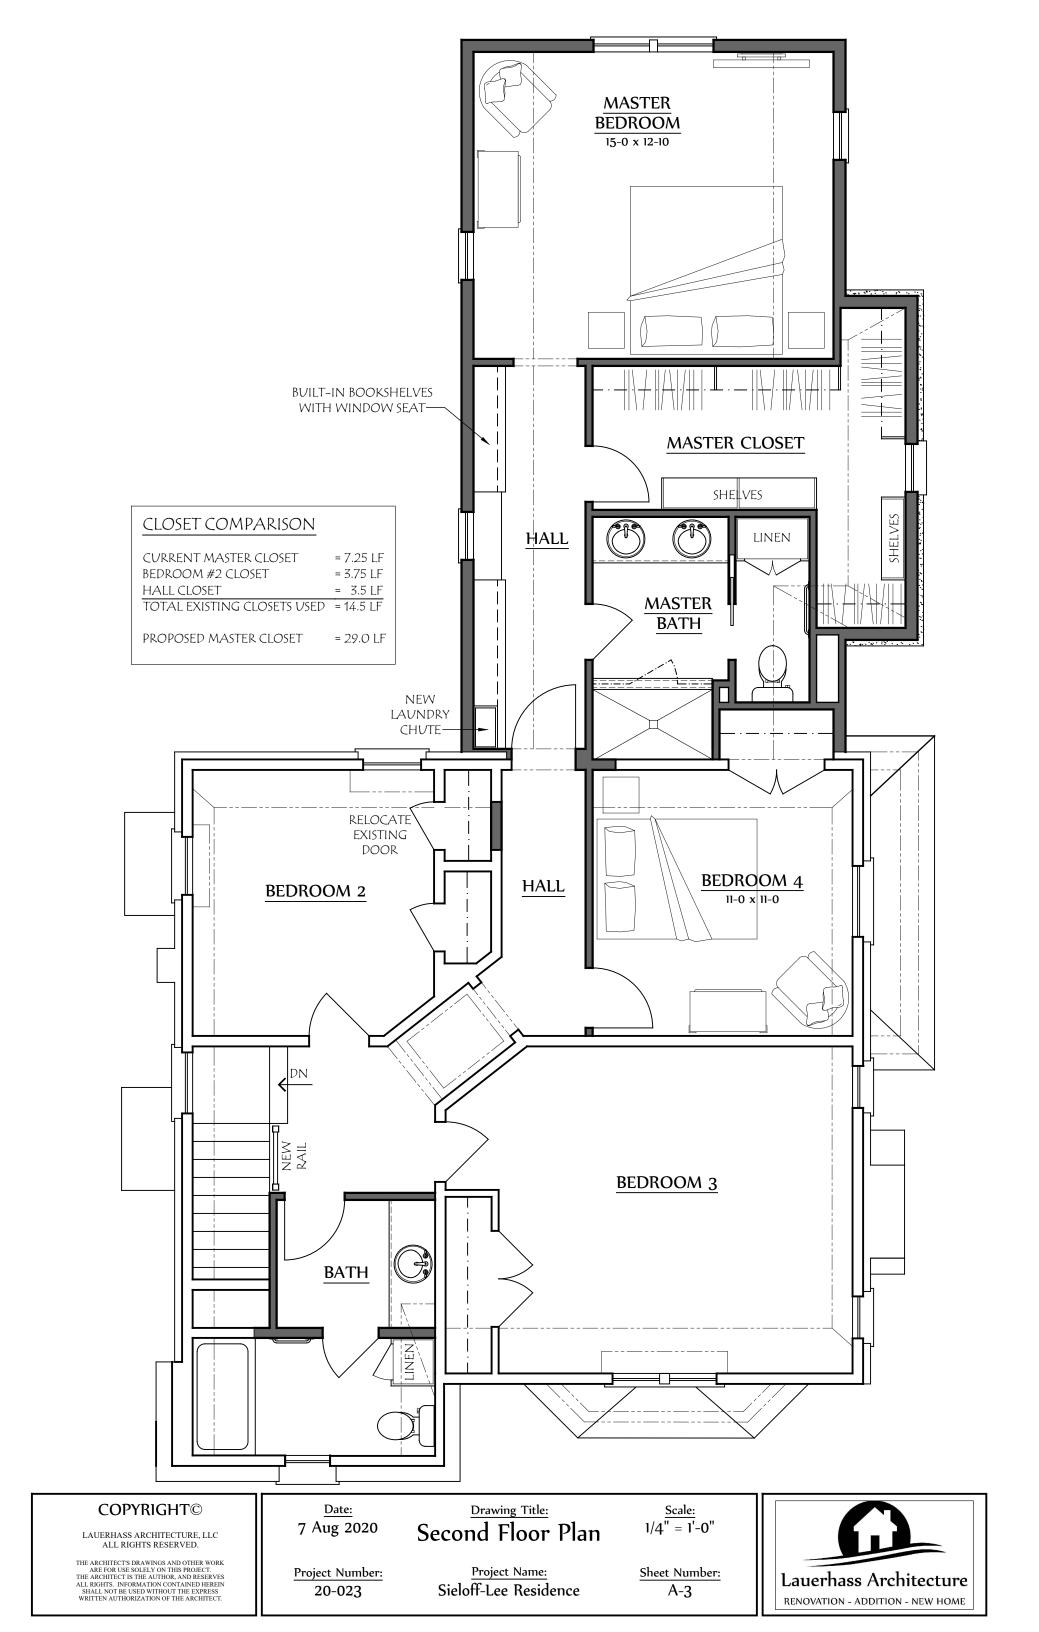

| <b>COPYRIGHT</b> ©<br>LAUERHASS ARCHITECTURE, LLC<br>ALL RIGHTS RESERVED.                                                                                                                                                                                   | <u>Date:</u><br>7 Aug 2020 | Drawing Title:<br>North Elevation                 | $\frac{\text{Scale:}}{3/16'' = 1'-0''}$ |                     |
|-------------------------------------------------------------------------------------------------------------------------------------------------------------------------------------------------------------------------------------------------------------|----------------------------|---------------------------------------------------|-----------------------------------------|---------------