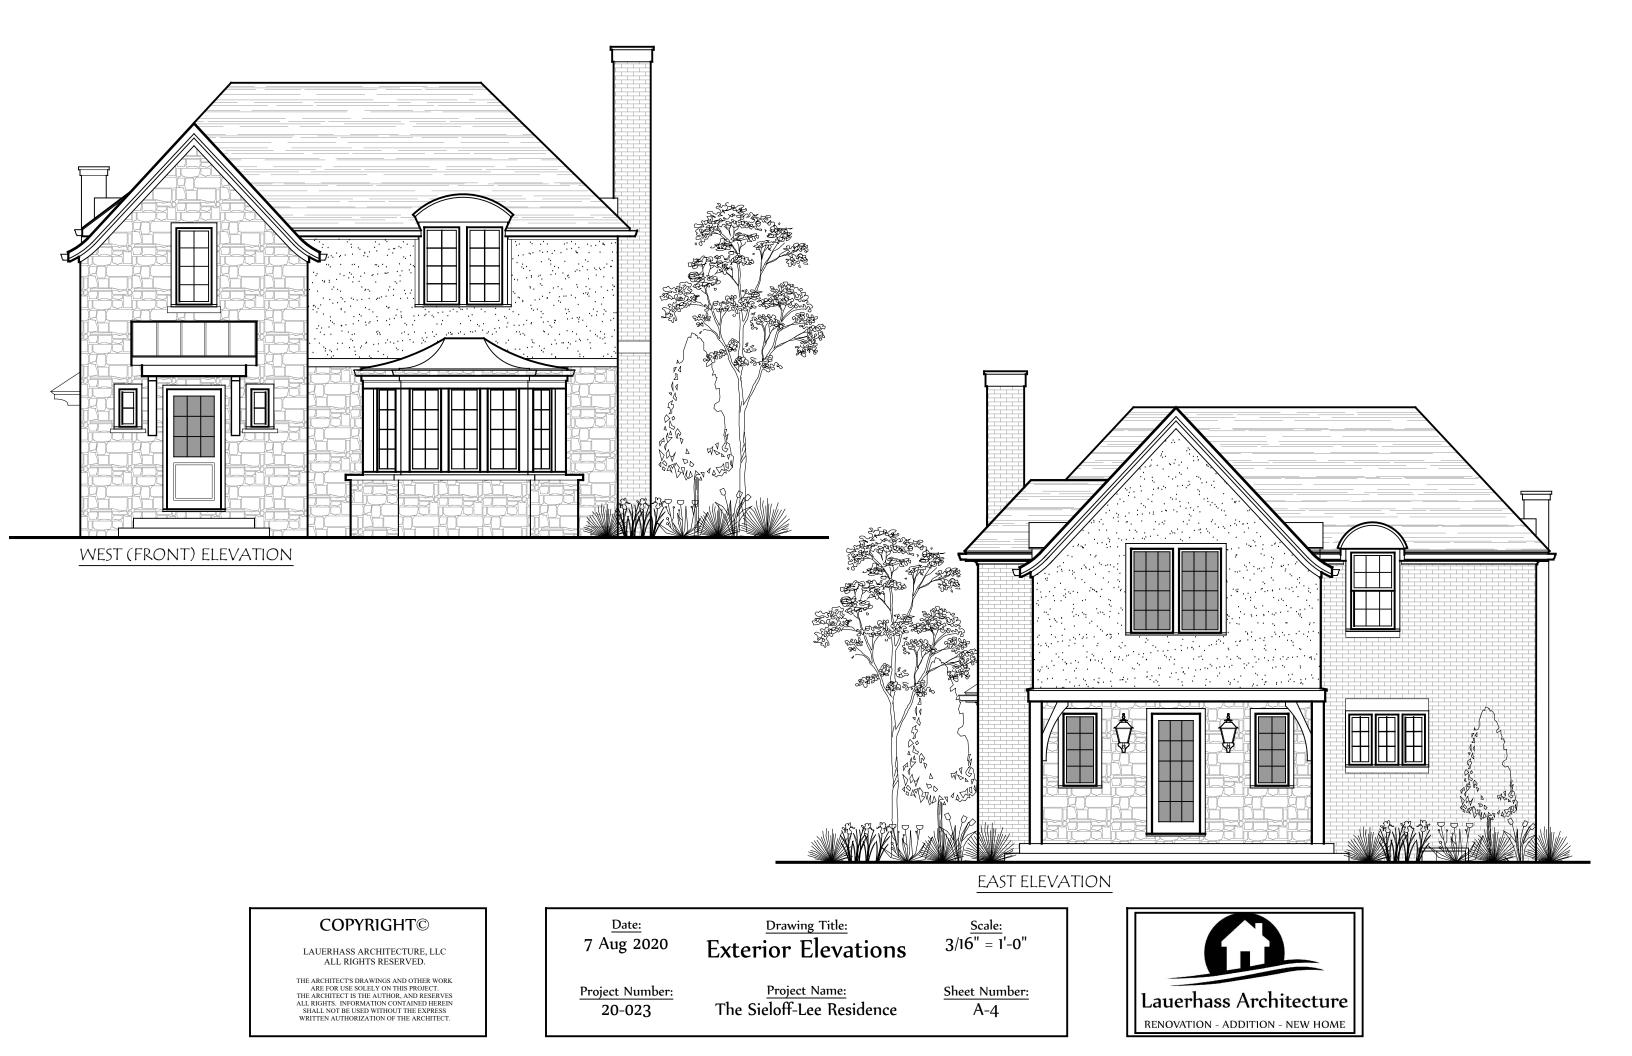

| <b>COPYRIGHT</b> ©<br>LAUERHASS ARCHITECTURE, LLC<br>ALL RIGHTS RESERVED.                                                                                                                                                                                   | <u>Date:</u><br>7 Aug 2020 | Drawing Title:<br>North Elevation                 | $\frac{\text{Scale:}}{3/16'' = 1'-0''}$ |                     |
|-------------------------------------------------------------------------------------------------------------------------------------------------------------------------------------------------------------------------------------------------------------|----------------------------|---------------------------------------------------|-----------------------------------------|---------------------|
| THE ARCHITECT'S DRAWINGS AND OTHER WORK<br>ARE FOR USE SOLELY ON THIS PROJECT.<br>THE ARCHITECT IS THE AUTHOR, AND RESERVES<br>ALL RIGHTS. INFORMATION CONTAINED HEREIN<br>SHALL NOT BE USED WITHOUT THE EXPRESS<br>WRITTEN AUTHORIZATION OF THE ARCHITECT. | Project Number:<br>20-023  | <u>Project Name:</u><br>The Sieloff-Lee Residence | <u>Sheet Number:</u><br>A-5             | Lauerh<br>RENOVATIO |

| <b>COPYRIGHT©</b><br>LAUERHASS ARCHITECTURE, LLC<br>ALL RIGHTS RESERVED.                                                                                                                                                                                   | <u>Date:</u><br>7 Aug 2020 | Drawing Title:<br>South Elevation                 | $\frac{\text{Scale:}}{3/16''} = 1'-0''$ |                     |
|------------------------------------------------------------------------------------------------------------------------------------------------------------------------------------------------------------------------------------------------------------|----------------------------|---------------------------------------------------|-----------------------------------------|---------------------|
| THE ARCHITECTS DRAWINGS AND OTHER WORK<br>ARE FOR USE SOLELY ON THIS PROJECT.<br>THE ARCHITECT IS THE AUTHOR, AND RESERVES<br>ALL RIGHTS. INFORMATION CONTAINED HEREIN<br>SHALL NOT BE USED WITHOUT THE EXPRESS<br>WRITTEN AUTHORIZATION OF THE ARCHITECT. | Project Number:<br>20-023  | <u>Project Name:</u><br>The Sieloff-Lee Residence | <u>Sheet Number:</u><br>A-6             | Lauerh<br>RENOVATIO |