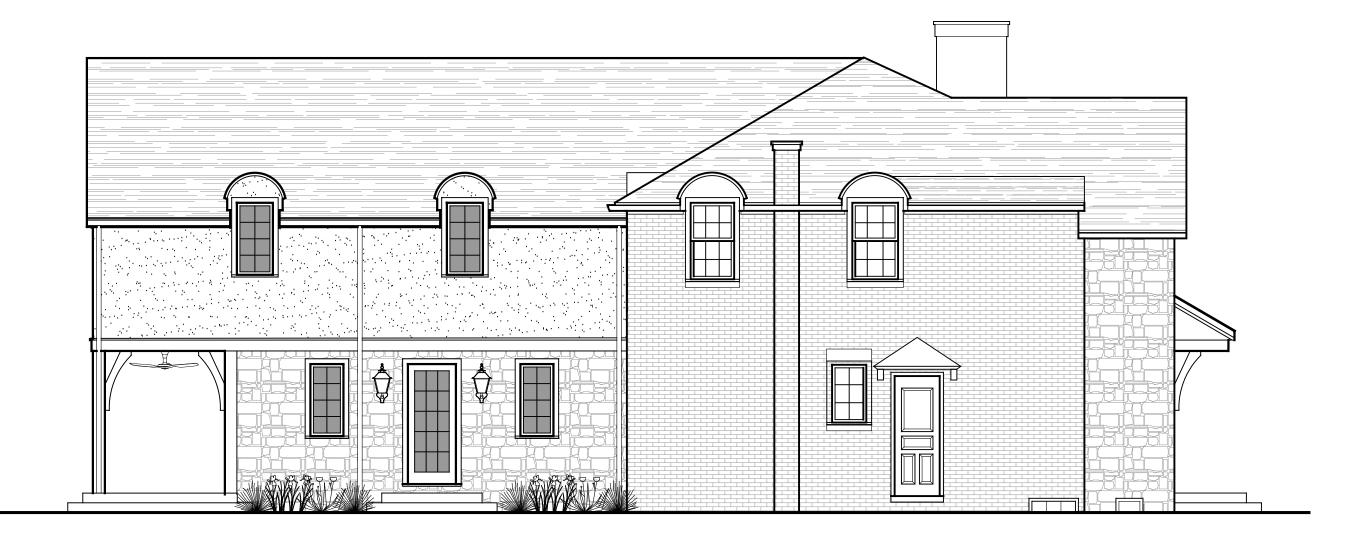

| <b>COPYRIGHT</b> ©<br>LAUERHASS ARCHITECTURE, LLC<br>ALL RIGHTS RESERVED.                                                                                                                                                                                   | <u>Date:</u><br>7 Aug 2020 | Drawing Title:<br>North Elevation                 | $\frac{\text{Scale:}}{3/16'' = 1'-0''}$ |                     |
|-------------------------------------------------------------------------------------------------------------------------------------------------------------------------------------------------------------------------------------------------------------|----------------------------|---------------------------------------------------|-----------------------------------------|---------------------|
| THE ARCHITECT'S DRAWINGS AND OTHER WORK<br>ARE FOR USE SOLELY ON THIS PROJECT.<br>THE ARCHITECT IS THE AUTHOR, AND RESERVES<br>ALL RIGHTS. INFORMATION CONTAINED HEREIN<br>SHALL NOT BE USED WITHOUT THE EXPRESS<br>WRITTEN AUTHORIZATION OF THE ARCHITECT. | Project Number:<br>20-023  | <u>Project Name:</u><br>The Sieloff-Lee Residence | <u>Sheet Number:</u><br>A-5             | Lauerh<br>RENOVATIO |