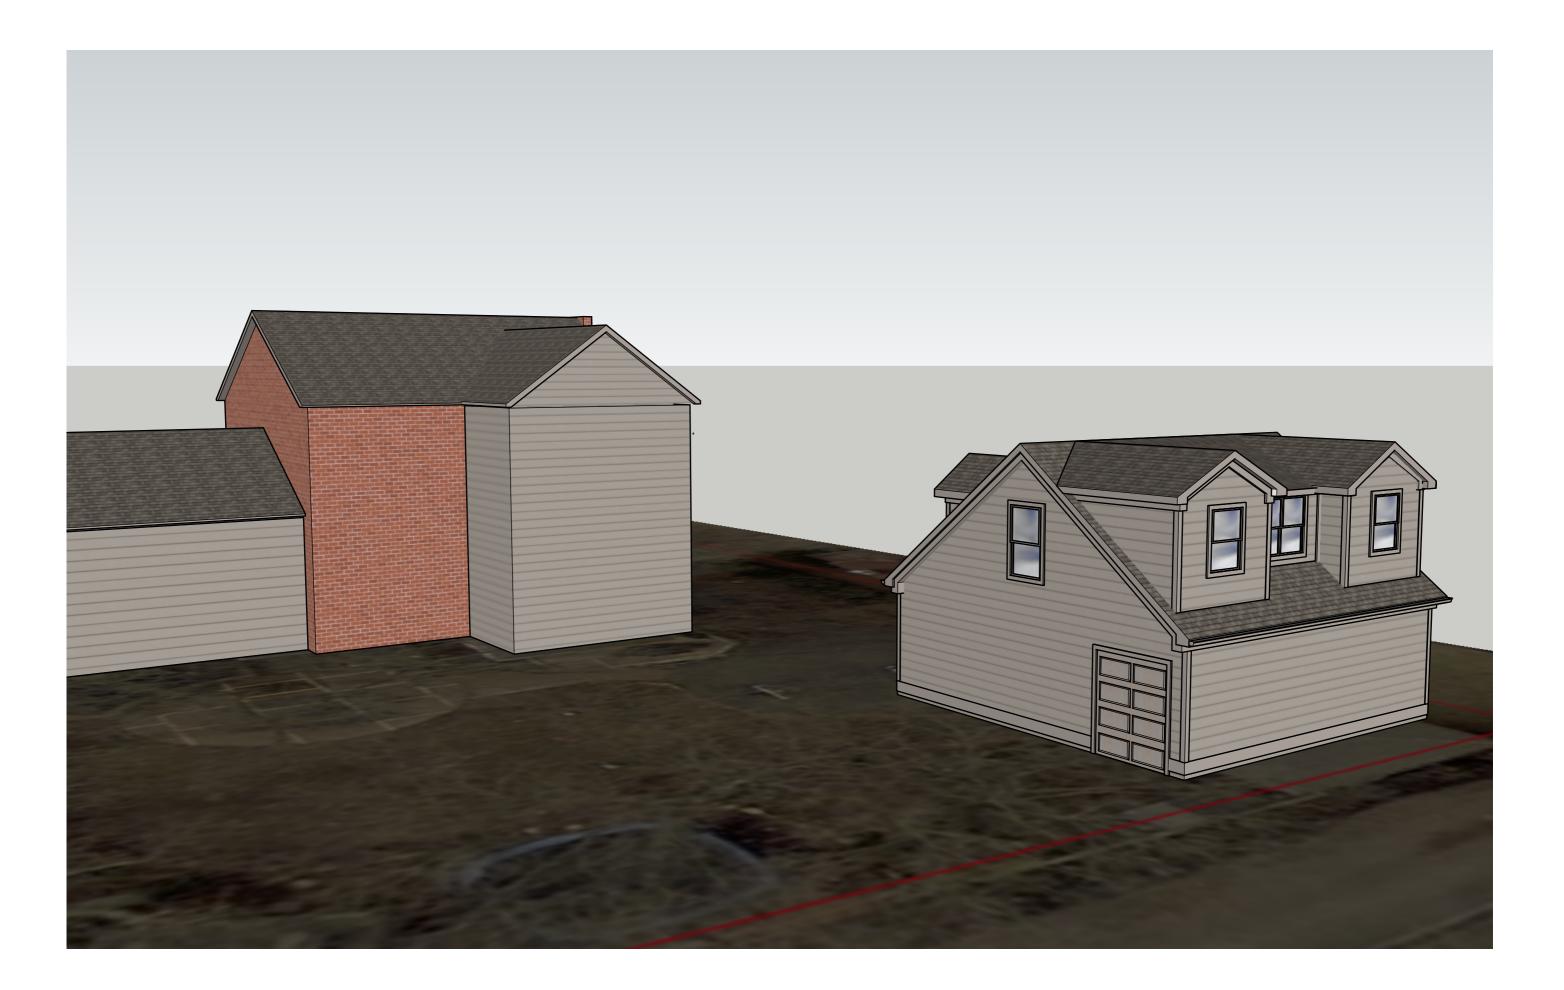

n, Bexley

|        | Client                | Project          | Address        |
|--------|-----------------------|------------------|----------------|
| elhaco | Epic Building Company | Elliott - Garage | 84 Cassingham, |