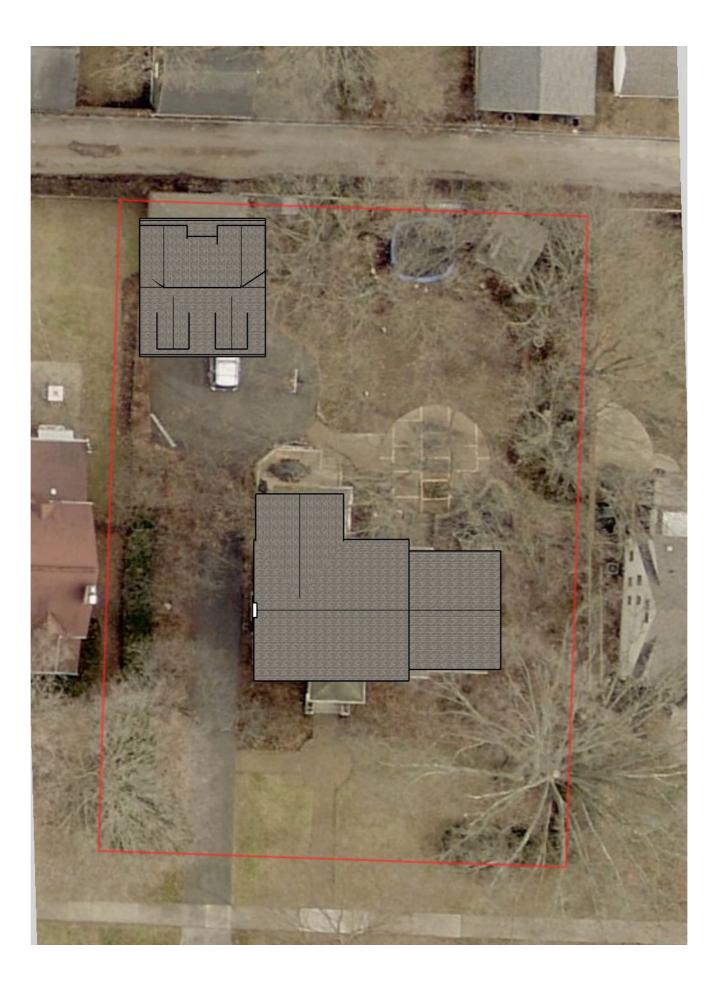

|        | Client                | Project          | Address       |
|--------|-----------------------|------------------|---------------|
| elhaco | Epic Building Company | Elliott - Garage | 84 Cassingham |

m, Bexley

|        | Client                | Project          | Address       |
|--------|-----------------------|------------------|---------------|
| elhaco | Epic Building Company | Elliott - Garage | 84 Cassingham |