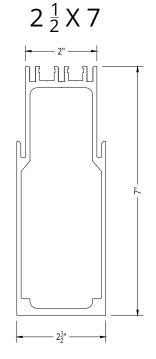

# 2 ½" SYSTEM RAFTERS

Rafter Approval based on Final Engineering

SI5008 Vertical Glazing System - Rafter Options