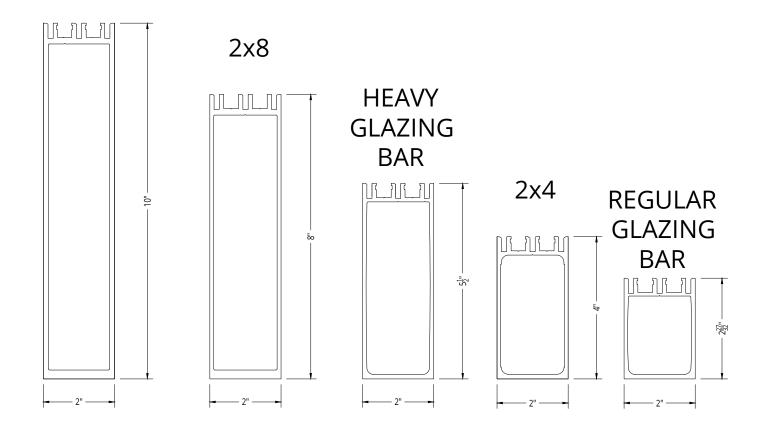

## 2" SYSTEM RAFTERS

2x10

Rafter Approval based on Final Engineering \*\*

DRAWING

NOT TO SCALE

# 2 ½" SYSTEM RAFTERS

Rafter Approval based on Final Engineering

# 2" SYSTEM RAFTERS

2x10

\*\* Rafter Approval based on Final Engineering

12017 Solar Innovations, Inc. - All Rights Reserved. These plans are the property of Solar Innovations, Inc. Any use or reproduction of these plans, in whole or in part, without the written permission of Solar Innovations, Inc. is forbidden.

SI5008 Vertical Glazing System - Rafter Options