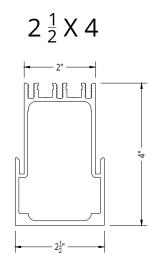

# 2 ½" SYSTEM RAFTERS

Rafter Approval based on Final Engineering

SI5008 Vertical Glazing System - Rafter Options