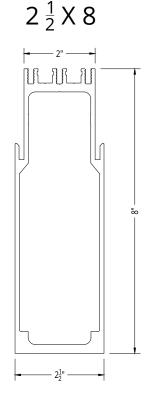

# 2 ½" SYSTEM RAFTERS

Rafter Approval based on Final Engineering

SI5008 Vertical Glazing System - Rafter Options