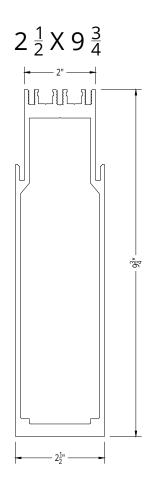

# 2 ½" SYSTEM RAFTERS

Rafter Approval based on Final Engineering

SI5008 Vertical Glazing System - Rafter Options