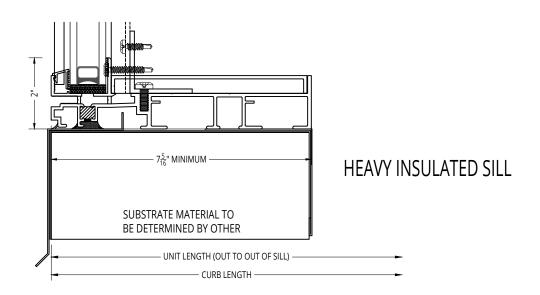

### **CURVED EAVE DOUBLE PITCH**





ISOMETRIC ELEVATION

NOT TO SCALE

#### UNIT INFORMATION

GLAZING SET UP: Opening for  $\frac{3}{10}$ " Monolithic Glazing to 1" Insulated Glazing, Polycarbonate, or Solid Panel Infill

Decorative interior and exterior low profile grid option.

Custom Configurations Available Upon Request

Designed and Manufactured in the U.S.A.



STRAIGHT EAVE DOUBLE PITCH

© 2017 Solar Innovations, Inc. - All Rights Reserved. These plans are the property of Solar Innovations, Inc. Any use or reproduction of these plans, in whole or in part, without the written permission of Solar Innovations, Inc. is forbidden.



### SI5000 Glazed Structures - Design Sample Options





© 2017 Solar Innovations, Inc. - All Rights Reserved. These plans are the property of Solar Innovations, Inc. Any use or reproduction of these plans, in whole or in part, without the written permission of Solar Innovations, Inc. is forbidden



## 2" SYSTEM RAFTERS

2x10



Rafter Approval based on Final Engineering \*\*



DRAWING

NOT TO SCALE

# 2 ½" SYSTEM RAFTERS











Rafter Approval based on Final Engineering





### **EXTERIOR ELEVATION**

NOT TO SCALE

~ SOLAR INNOVATIONS' VERTICAL GLAZING SYSTEM ~

"INTERIOR"



"EXTERIOR"

PLAN VIEW

NOT TO SCALE

© 2017 Solar Innovations, Inc. - All Rights Reserved. These plans are the property of Solar Innovations, Inc. Any use or reproduction of these plans, in whole or in part, without the written permission of Solar Innovations, Inc