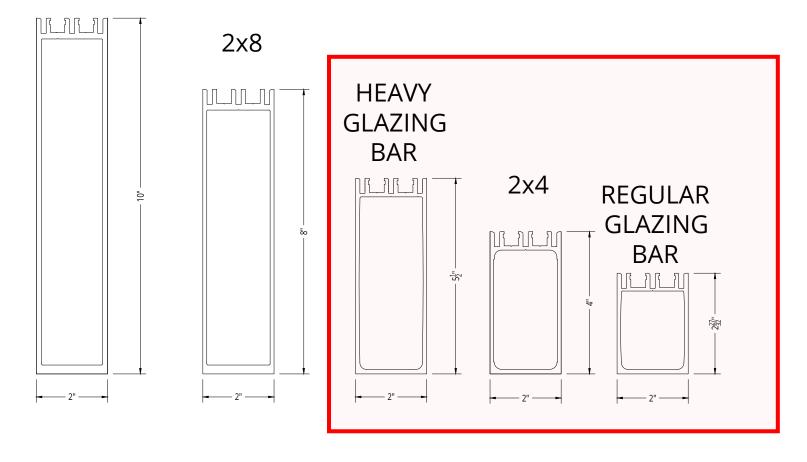

## 2" SYSTEM RAFTERS

2x10

Rafter Approval based on Final Engineering \*\*

DRAWING

NOT TO SCALE

# 2" SYSTEM RAFTERS

2x10

\*\* Rafter Approval based on Final Engineering

12017 Solar Innovations, Inc. - All Rights Reserved. These plans are the property of Solar Innovations, Inc. Any use or reproduction of these plans, in whole or in part, without the written permission of Solar Innovations, Inc. is forbidden.