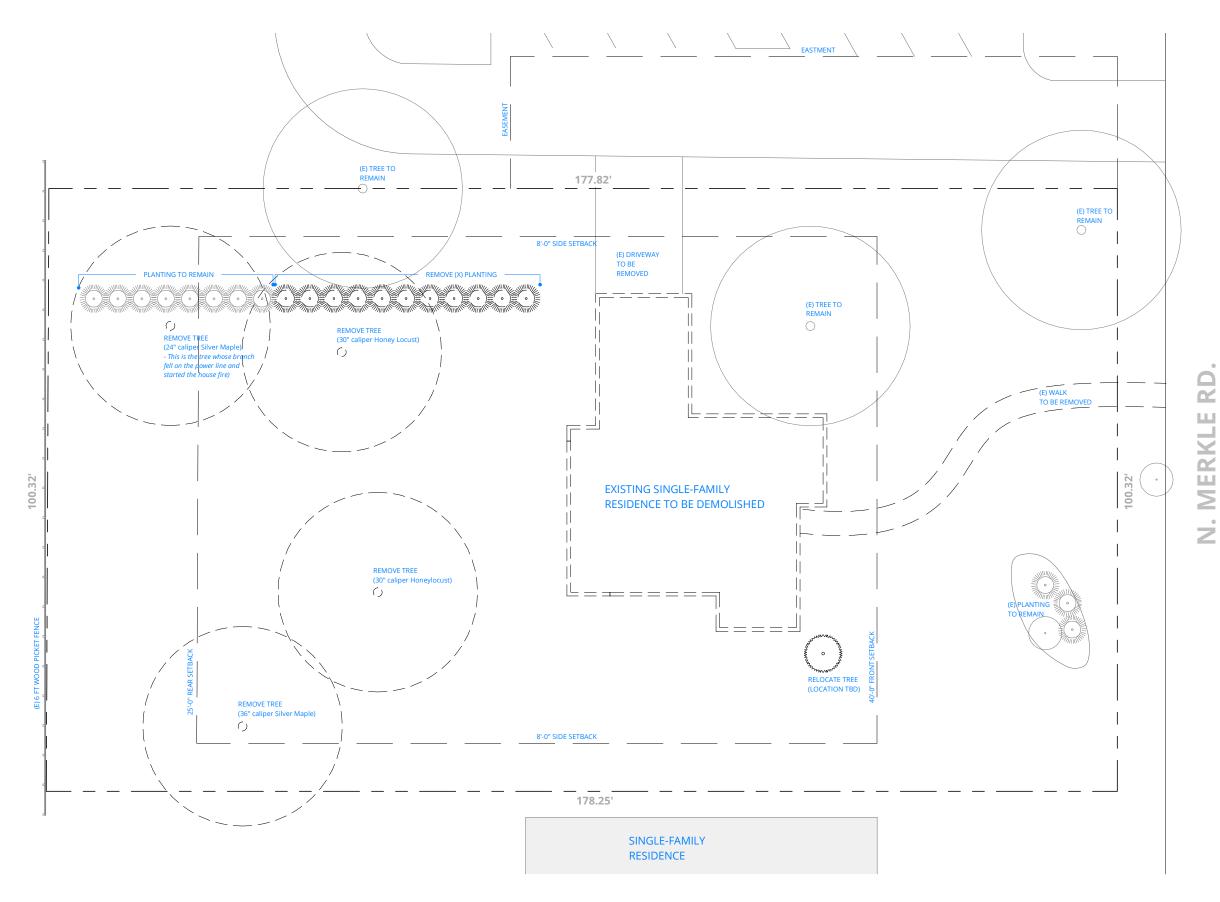

EXISTING/DEMO SITE PLAN
1/16" = 1'-0"

**MERKLE RESIDENCE** 

**ZONING INFORMATION** Zoning Use Group: R-6 Lot Size: 17,700 SF Max. Lot Coverage (Building): 35% = 6,195 SF Proposed: 2,668 SF House: 724 SF Garage: Covered Porch: 267 SF **Covered Patio:** 351 SF Total (Building) Coverage: 22.6% = 4,010 SF Max. Lot Coverage (Overall): 60% = 10,620 SF Proposed: **Building Coverage:** 4,010 SF Driveway: 1,777 SF Walks: 209 SF Patio (uncovered) 1,594 SF