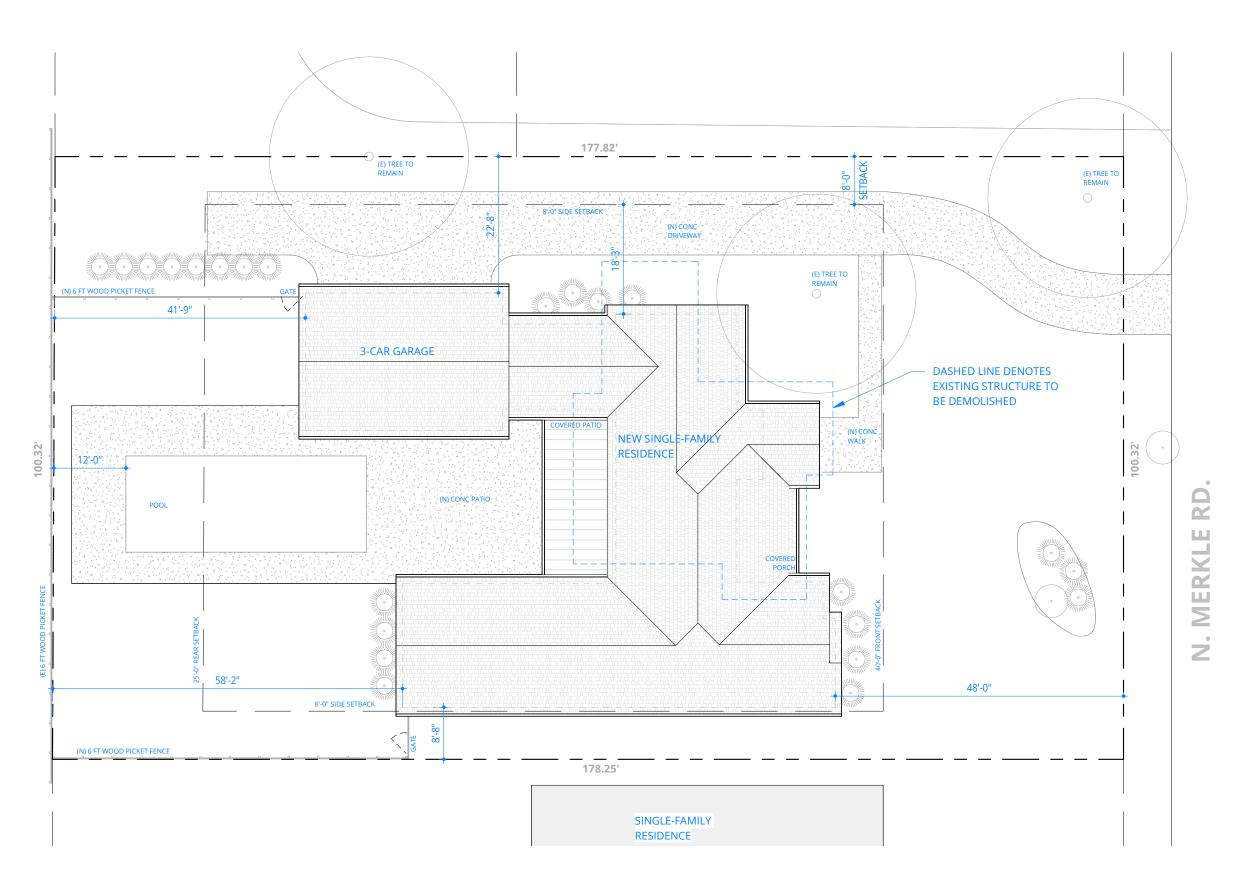

EXISTING/DEMO SITE PLAN
1/16" = 1'-0"

**MERKLE RESIDENCE** 

**ZONING INFORMATION** Zoning Use Group: R-6 Lot Size: 17,700 SF Max. Lot Coverage (Building): 35% = 6,195 SF Proposed: 2,668 SF House: 724 SF Garage: Covered Porch: 267 SF **Covered Patio:** 351 SF Total (Building) Coverage: 22.6% = 4,010 SF Max. Lot Coverage (Overall): 60% = 10,620 SF Proposed: **Building Coverage:** 4,010 SF Driveway: 1,777 SF Walks: 209 SF Patio (uncovered) 1,594 SF

Total (Overall) Coverage:

Pool:

PROPOSED SITE PLAN
1/16" = 1'-0"

MERKLE RESIDENCE

06/11/20

640 SF

46.4% = 8,230 SF

YR ARCHITECTURE + DESIGN
PROPOSED SITE PLAN