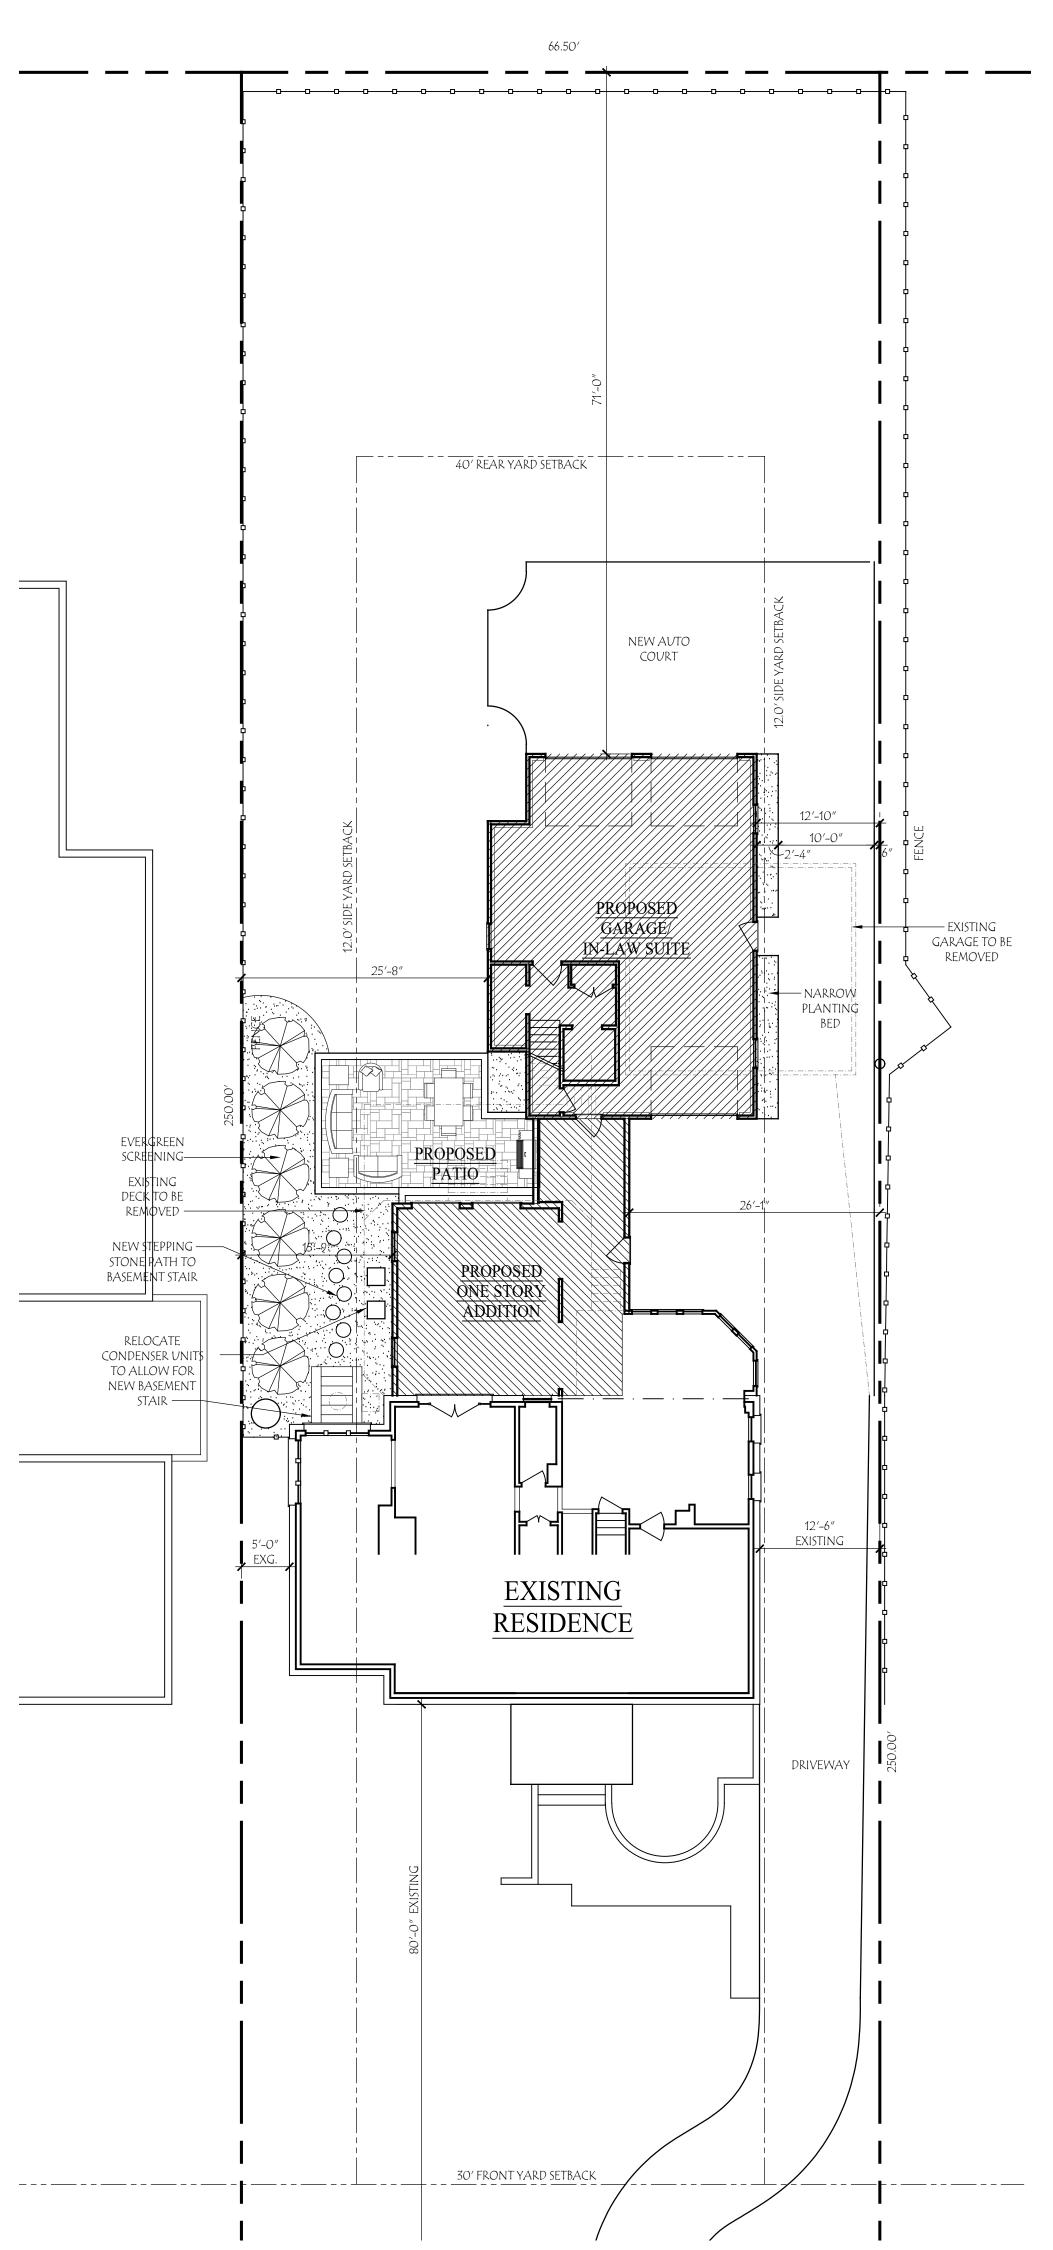

## ADDITION & RENOVATION FOR: THE WESTIN RESIDENCE 399 SOUTH COLUMBIA AVE. BEXLEY, OHIO 43209

| DEVELOPMENT INFOR                               | MATIO   | N                     |
|-------------------------------------------------|---------|-----------------------|
| ZONING DESIGNATION<br>TOTAL LAND AREA           |         | = R-3<br>= 16,625 S   |
| MAXIMUM BLDG. COVER                             | 25%     | = 4,156 SF            |
| PROPOSED BLDG. COVER: EXISTING HOUSE            | 201     | = 1678 SF             |
| PROPOSED GARAGE ADDITION PROPOSED ONE-STORY ADD | ITION   |                       |
| TOTAL BLDG. COVER                               | 19.5%   | = 3255 SF             |
| MAXIMUM DEV. COVER PROPOSED DEV. COVER:         | 50%     | = 8,313 SF            |
| BUILDING COVER                                  |         | = 3255 SF             |
| SIDEWALK DRIVEWAY (EXISTING)                    |         | = 335 SF<br>= 1622 SF |
| DRIVEWAY (NEW)                                  |         | = 1070 SF             |
| NEW PATIO                                       | 70 F 07 | = 300 SF              |
| TOTAL                                           | 39.5 %  | = 6582 SF             |