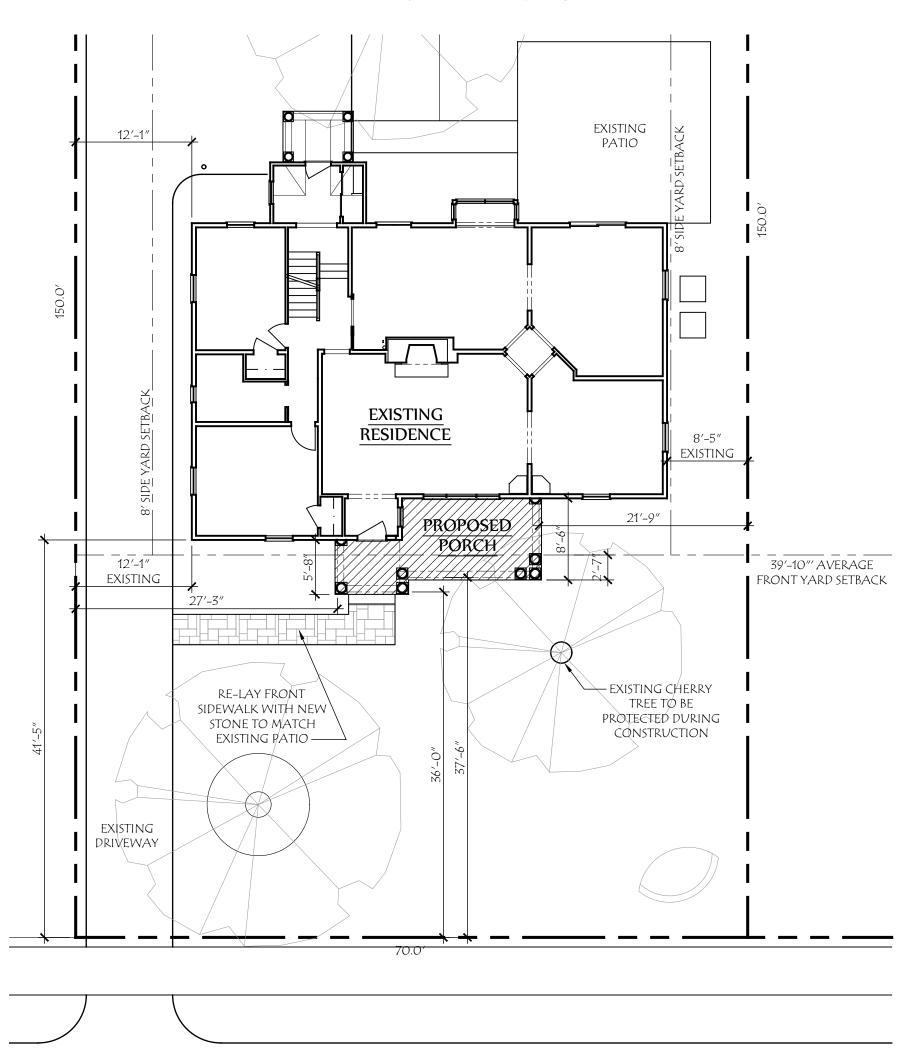

## PORCH ADDITION FOR: Amy & Dave Lauerhass 753 FRANCIS AVE.

BEXLEY, OHIO 43209

## DEVELOPMENT INFORMATION

ZONING DESIGNATION = R-6

= 10,500 SF TOTAL LAND AREA

MAXIMUM BUILDING COVER 35 % = 3675 SF PROPOSED LOT COVER:

> EXISTING HOUSE = 1635 SF

> = 615 SF existing garage

> PROPOSED PORCH = 164 SF TOTAL BUILDING COVER 23% = 2414 SF

MAXIMUM DEVELOP. COVER 60 % = 6300 SF

PROPOSED DEVELOP. COVER: BUILDING COVER = 2414 SF

SIDEWALKS = 138 SF

DRIVEWAY = 1538 SF = 380 SF

PATIO TOTAL 42.6 % = 4470 SF

## FRANCIS AVENUE (50' R.O.W.)

## AVERAGE FRONT YARD SETBACKS

= 39′-10″

= 38′-10″ 721 FRANCIS AVE. = 41'-7" 733 FRANCIS AVE. 745 FRANCIS AVE. = 41'-9" 753 FRANCIS AVE. = 41'-5" 767 FRANCIS AVE. = 41′-5″ 773 FRANCIS AVE. = 41′-1″ 783 FRANCIS AVE. = 33'-1"

AVERAGE OF 7