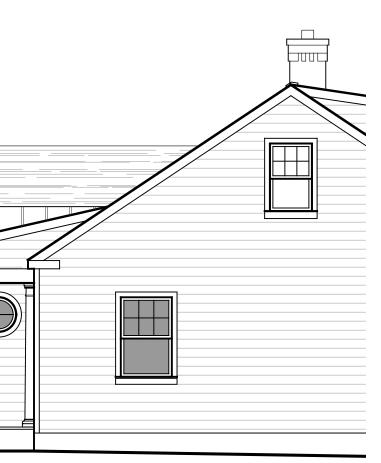

| COPYRIGHT©                                                                                                                                                                                                       | Date:                  | Drawing Title:                           | Scale:               |                      |
|------------------------------------------------------------------------------------------------------------------------------------------------------------------------------------------------------------------|------------------------|------------------------------------------|----------------------|----------------------|
| LAUERHASS ARCHITECTURE, LLC<br>ALL RIGHTS RESERVED.                                                                                                                                                              | 15 April 2020          | Side Elevations                          | 3/16" = 1'-0"        |                      |
| THE ARCHITECT'S DRAWINGS AND OTHER WORK<br>ARE FOR USE SOLELY ON THIS PROJECT.<br>THE ARCHITECT IS THE AUTHOR, AND RESERVES<br>ALL RIGHTS. INFORMATION CONTAINED HEREIN<br>SHALL NOT BE USED WITHOUT THE EXPRESS | Project Number:<br>n/a | Project Name:<br>The Lauerhass Residence | Sheet Number:<br>A-3 | Lauerhass Arc        |
| WRITTEN AUTHORIZATION OF THE ARCHITECT.                                                                                                                                                                          |                        |                                          | _                    | RENOVATION - ADDITIC |