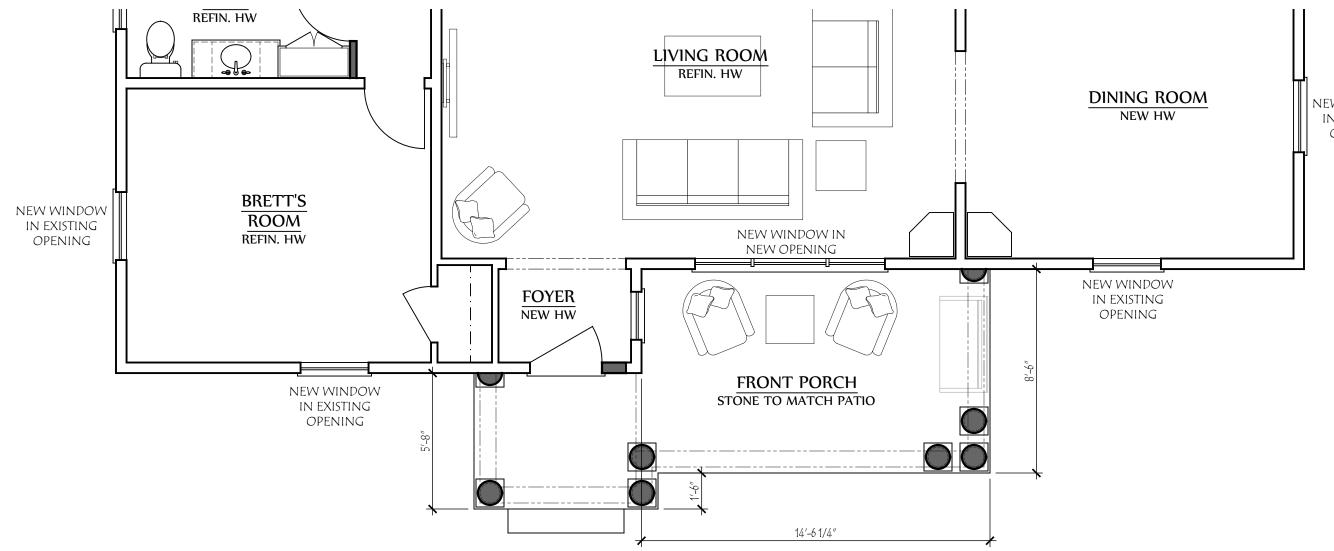

NEW WINDOW in existing opening

|                                                                                                                                                                                                                  | _ |                        |                                          |                      | _ |                           |
|------------------------------------------------------------------------------------------------------------------------------------------------------------------------------------------------------------------|---|------------------------|------------------------------------------|----------------------|---|---------------------------|
| COPYRIGHT©                                                                                                                                                                                                       |   | Date:                  | Drawing Title:                           | Scale:               |   |                           |
| LAUERHASS ARCHITECTURE, LLC<br>ALL RIGHTS RESERVED.                                                                                                                                                              |   | 15 April 2020          | Front Elevation                          | 3/16" = 1'-0"        |   |                           |
| THE ARCHITECT'S DRAWINGS AND OTHER WORK<br>ARE FOR USE SOLELY ON THIS PROJECT.<br>THE ARCHITECT IS THE AUTHOR, AND RESERVES<br>ALL RIGHTS. INFORMATION CONTAINED HEREIN<br>SHALL NOT BE USED WITHOUT THE EXPRESS |   | Project Number:<br>n/a | Project Name:<br>The Lauerhass Residence | Sheet Number:<br>A-2 |   | Lauerhass Ar              |
| WRITTEN AUTHORIZATION OF THE ARCHITECT.                                                                                                                                                                          |   |                        |                                          |                      |   | <b>RENOVATION - ADDIT</b> |