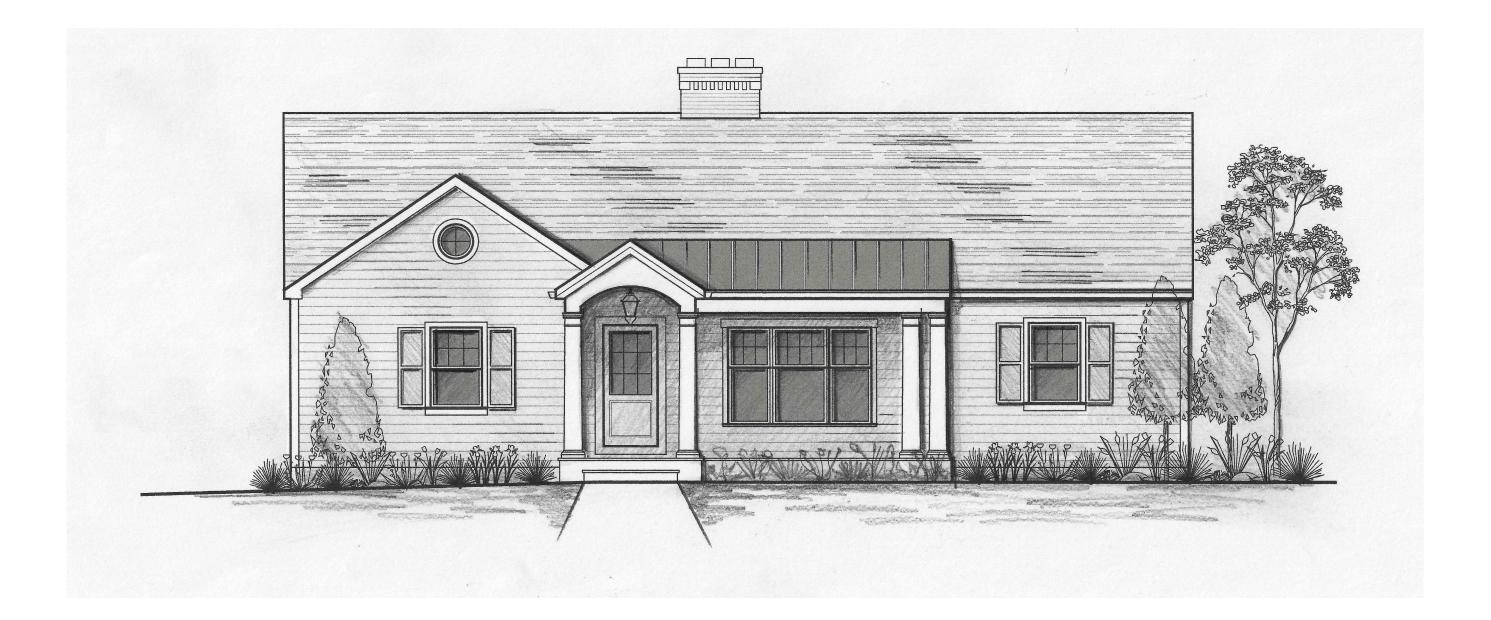

| COPYRIGHT©                                                                                                                                                                                                       | Date:                  | Drawing Title:                           | Scale:               |                      |
|------------------------------------------------------------------------------------------------------------------------------------------------------------------------------------------------------------------|------------------------|------------------------------------------|----------------------|----------------------|
| LAUERHASS ARCHITECTURE, LLC<br>ALL RIGHTS RESERVED.                                                                                                                                                              | 15 April 2020          | Side Elevations                          | 3/16" = 1'-0"        |                      |
| THE ARCHITECT'S DRAWINGS AND OTHER WORK<br>ARE FOR USE SOLELY ON THIS PROJECT.<br>THE ARCHITECT IS THE AUTHOR, AND RESERVES<br>ALL RIGHTS. INFORMATION CONTAINED HEREIN<br>SHALL NOT BE USED WITHOUT THE EXPRESS | Project Number:<br>n/a | Project Name:<br>The Lauerhass Residence | Sheet Number:<br>A-3 | Lauerhass Arc        |
| WRITTEN AUTHORIZATION OF THE ARCHITECT.                                                                                                                                                                          |                        |                                          | _                    | RENOVATION - ADDITIC |