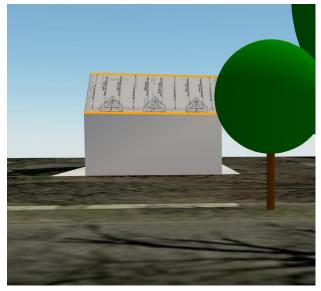

<u>RIGHT PICTURE</u> IS A 3D MODEL OF THE HOME WITH THE SOLAR PV SYSTEM INSTALLED.

SOUTH SIDE OF HOUSE (PERSEPECTIVE – NEIGHBORS BACK YARD)

LEFT PICTURE IS A 3D MODEL OF THE SOUTH ELEVATION OF THE HOME.

<u>RIGHT PICTURE</u> IS A 3D MODEL – AERIAL IMAGE FROM A SOUTH/EAST VIEW. AS SHOWN THE ROOF SLOPE WHERE THE SOLAR PV ARRAY WILL BE INSTALLED IS A 1/12 PICTH, PLUS IS HIDDEN BEHIND LARGER HOUSE FEATURES; WHICH BLOCKS SIGHT OF THE SOLAR ARRAY.