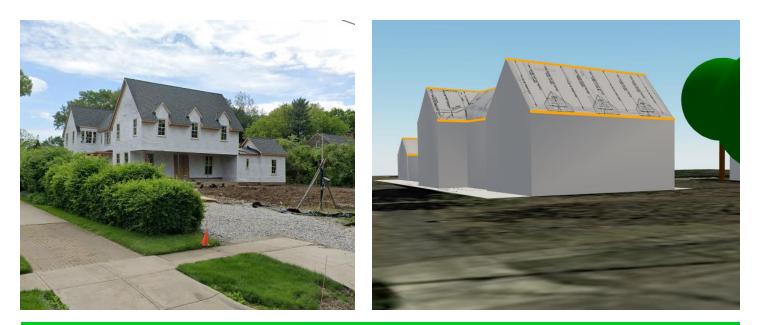

## FRONT OF HOUSE (WEST VIEW)

LEFT PICTURE IS AN STREET VIEW IMAGE OF THE HOME.

<u>RIGHT PICTURE</u> IS A 3D MODEL OF THE HOME WITH THE SOLAR PV SYSTEM INSTALLED.