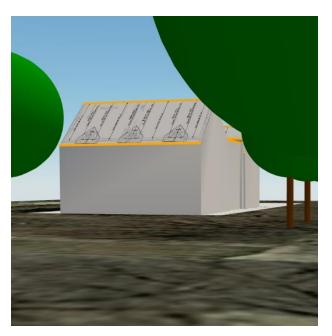

<u>RIGHT PICTURE</u> IS A 3D MODEL – AERIAL IMAGE FROM A SOUTH/EAST VIEW. AS SHOWN THE ROOF SLOPE WHERE THE SOLAR PV ARRAY WILL BE INSTALLED IS A 1/12 PICTH, PLUS IS HIDDEN BEHIND LARGER HOUSE FEATURES; WHICH BLOCKS SIGHT OF THE SOLAR ARRAY.