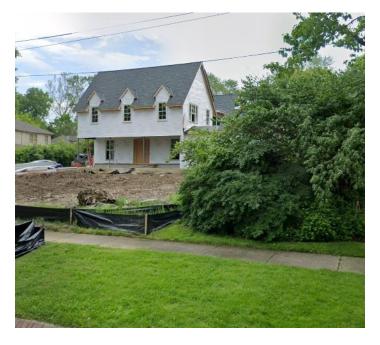

## FRONT OF HOUSE (SOUTH/WEST VIEW)

LEFT PICTURE IS AN STREET VIEW IMAGE OF THE HOME.

<u>RIGHT PICTURE</u> IS A 3D MODEL OF THE HOME WITH THE SOLAR PV SYSTEM INSTALLED.

FRONT OF HOUSE (NORTH/WEST VIEW)

LEFT PICTURE IS AN STREET VIEW IMAGE OF THE HOME.