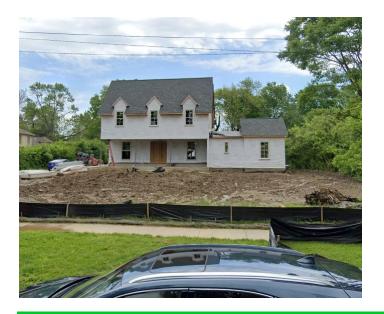

## FRONT OF HOUSE (WEST VIEW)

LEFT PICTURE IS AN STREET VIEW IMAGE OF THE HOME.

<u>RIGHT PICTURE</u> IS A 3D MODEL OF THE HOME WITH THE SOLAR PV SYSTEM INSTALLED.