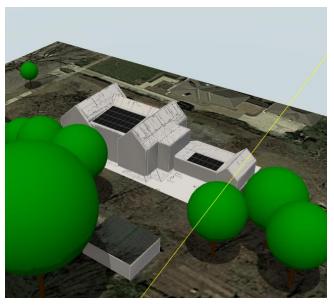

<u>RIGHT PICTURE</u> IS A 3D MODEL – AERIAL IMAGE FROM A SOUTH/EAST VIEW. AS SHOWN THE ROOF SLOPE WHERE THE SOLAR PV ARRAY WILL BE INSTALLED IS A 1/12 PICTH, PLUS IS HIDDEN BEHIND LARGER HOUSE FEATURES; WHICH BLOCKS SIGHT OF THE SOLAR ARRAY.