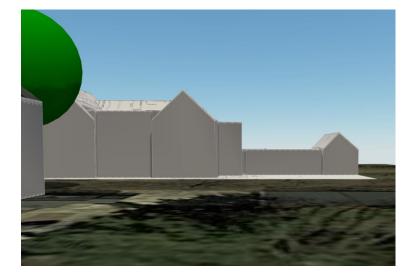

<u>RIGHT PICTURE</u> IS A 3D MODEL OF THE HOME WITH THE SOLAR PV SYSTEM INSTALLED.

SOUTH SIDE OF HOUSE (PERSEPECTIVE – NEIGHBORS BACK YARD)

LEFT PICTURE IS A 3D MODEL OF THE SOUTH ELEVATION OF THE HOME.