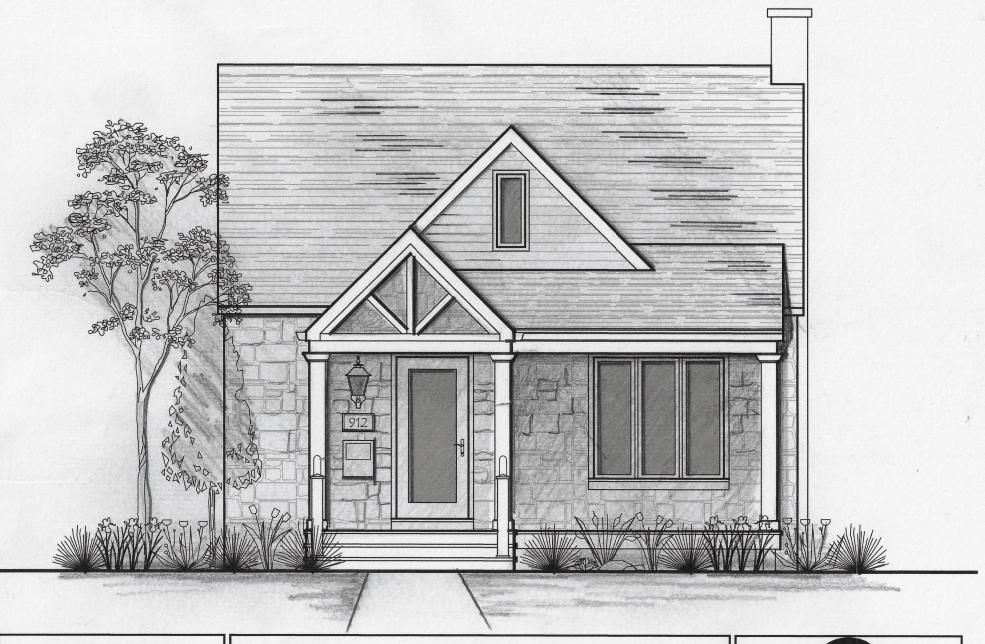

Drawing Title:
Front Elevation

Scale: 1/4" = 1'-0"

Project Number: 20-030

Project Name:
The Ward Residence

Sheet Number: A-2

LAUERHASS ARCHITECTURE, LLC ALL RIGHTS RESERVED.

THE ARCHITECT'S DRAWINGS AND OTHER WORK ARE FOR USE SOLELY ON THIS PROJECT. THE ARCHITECT IS THE AUTHOR, AND RESERVES ALL RIGHTS. INFORMATION CONTAINED HEREIN SHALL NOT BE USED WITHOUT THE EXPRESS WRITTER AUTHORIZATION OF THE ARCHITECT. Date: 23 Mar 2020