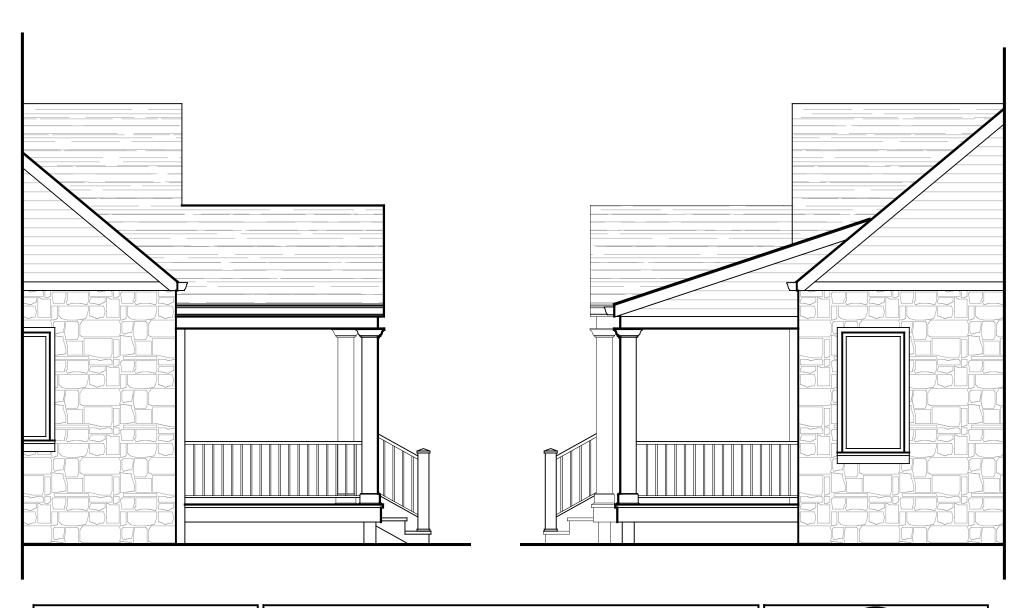

Drawing Title:
Side Elevations

 $\frac{\text{Scale:}}{1/4'' = 1'-0''}$ 

Project Number: 20-030

Project Name:
The Ward Residence

Sheet Number: A-3