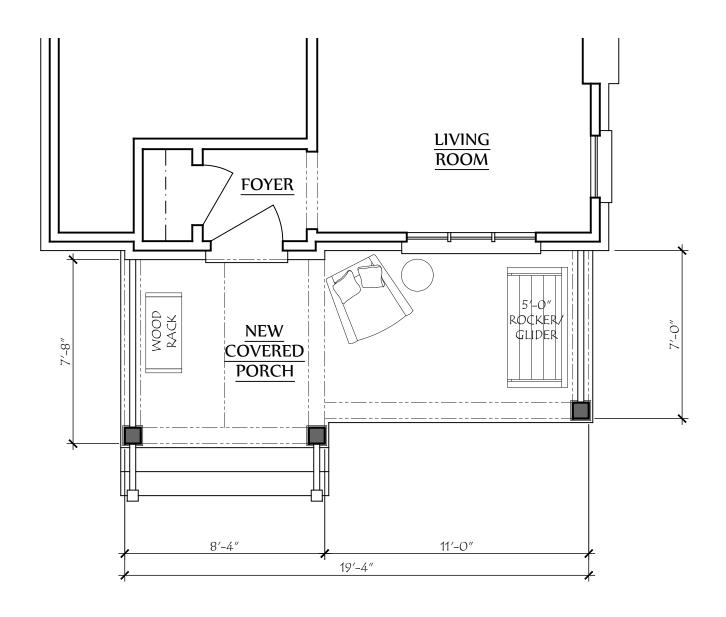

Date: 3/23/20

Drawing Title:
Site Plan

 $1'' = \frac{\text{Scale:}}{10'-0''}$ 

Project Number: 20-030

Project Name:
The Ward Residence

Sheet Number: S-1

LAUERHASS ARCHITECTURE, LLC ALL RIGHTS RESERVED.

THE ARCHITECT'S DRAWINGS AND OTHER WORK ARE FOR USE SOLELY ON THIS PROJECT. THE ARCHITECT IS THE AUTHOR. AND RESERVES ALL RIGHTS. INFORMATION CONTAINED HEREIN SHALL NOT BE USED WITHOUT THE EXPRESS WRITTER AUTHORIZATION OF THE ARCHITECT.