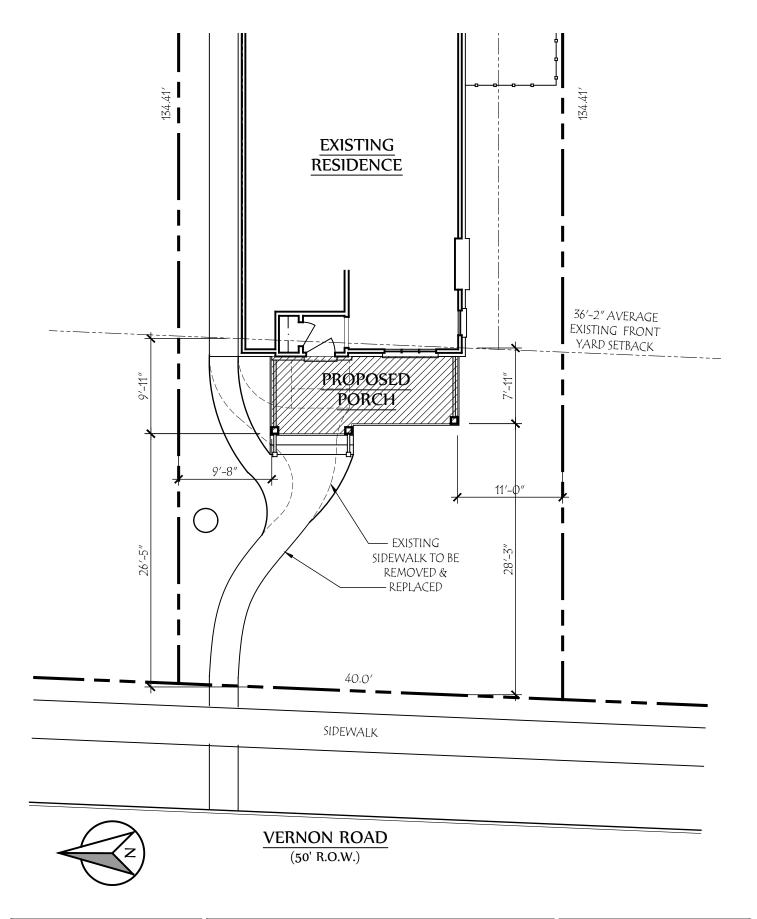

#### DEVELOPMENT INFORMATION

ZONING DESIGNATION = R-6 TOTAL LAND AREA = 5375 SF

MAXIMUM BUILDING COVER 35 % = 1881 SF

PROPOSED LOT COVER:

EXISTING HOUSE = 1120 SF EXISTING GARAGE = 352 SF

TOTAL BUILDING COVER 27.3% = 1472 SF

MAXIMUM DEVELOP. COVER 60 % = 3225 SF

PROPOSED DEVELOP. COVER:

EXISTING BUILDING COVER = 1472 SF
DRIVEWAY = 110 SF
SIDEWALKS = 320 SF
PATIO = 150 SF

PROPOSED PORCH = SF TOTAL 38.2 % = 2052 SF

BEXLEY ARB APPLICATION # ARB-19-17 APPROVAL GRANTED:

#### AVERAGE FRONT YARD SETBACK

896 VERNON ROAD = 33'-2" 902 VERNON ROAD = 34-8" 908 VERNON ROAD = 34-9" 912 VERNON ROAD = 34'-3" 918 VERNON ROAD = 38'-2" 926 VERNON ROAD = 39'-0" 930 VERNON ROAD = 39'-4"

AVERAGE EXISTING = 36'-2"

LAUERHASS ARCHITECTURE, LLC ALL RIGHTS RESERVED.

THE ARCHITECT'S DRAWINGS AND OTHER WORK ARE FOR USE SOLELY ON THIS PROJECT. THE ARCHITECT IS THE AUTHOR. AND RESERVES ALL RIGHTS. INFORMATION CONTAINED HEREIN SHALL NOT BE USED WITHOUT THE EXPRESS WRITTEN AUTHORIZATION OF THE ARCHITECT.

Date: 3/23/20

Drawing Title:
Site Plan

 $1'' = \frac{\text{Scale:}}{10'-0''}$ 

Project Number: 20-030

Project Name:
The Ward Residence

Sheet Number: S-1

LAUERHASS ARCHITECTURE, LLC ALL RIGHTS RESERVED.

THE ARCHITECT'S DRAWINGS AND OTHER WORK ARE FOR USE SOLELY ON THIS PROJECT. THE ARCHITECT IS THE AUTHOR. AND RESERVES ALL RIGHTS. INFORMATION CONTAINED HEREIN SHALL NOT BE USED WITHOUT THE EXPRESS WRITTER AUTHORIZATION OF THE ARCHITECT.