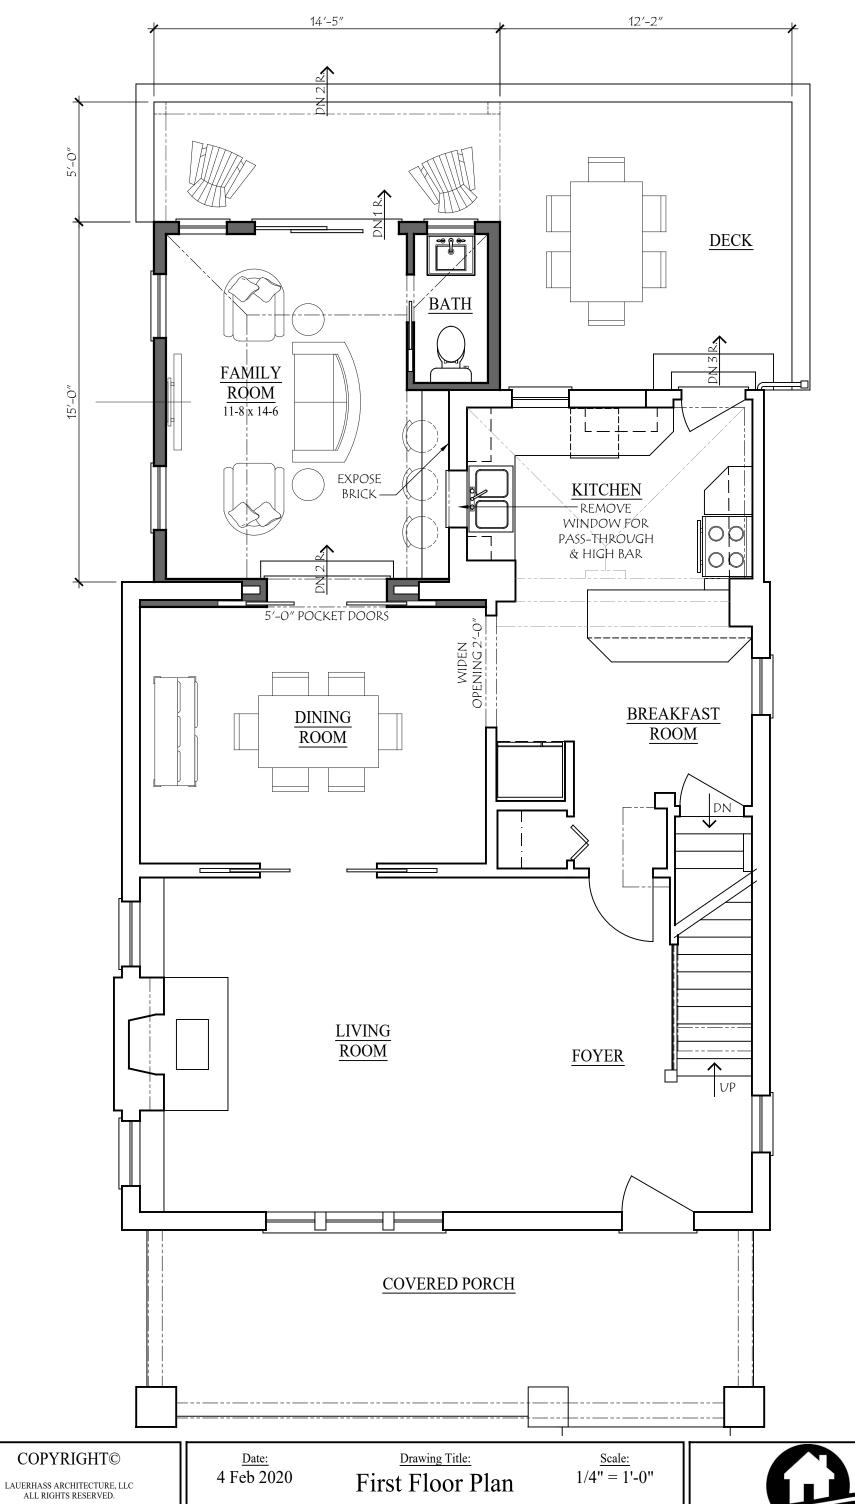

Project Name:

The Reiser Residence

## COPYRIGHT©

THE ARCHITECT'S DRAWINGS AND OTHER WORK ARE THE ARCHITECTS DRAWINGS AND OTHER WORK ARE FOR USE SOLELY ON THIS PROJECT.

THE ARCHITECT IS THE AUTHOR, AND RESERVES ALL RIGHTS. INFORMATION CONTAINED HEREIN SHALL NOT BE USED WITHOUT THE EXPRESS WRITTEN AUTHORIZATION OF THE ARCHITECT.

Project Number:

19-053

Sheet Number: A-2





## COPYRIGHT©

LAUERHASS ARCHITECTURE, LLC ALL RIGHTS RESERVED.

THE ARCHITECT'S DRAWINGS AND OTHER WORK ARE FOR USE SOLELY ON THIS PROJECT.
THE ARCHITECT IS THE AUTHOR, AND RESERVES ALL RIGHTS. INFORMATION CONTAINED HEREIN SHALL NOT BE USED WITHOUT THE EXPRESS WRITTEN AUTHORIZATION OF THE ARCHITECT.

 $\frac{\text{Date:}}{4 \text{ Feb } 2020} \qquad \frac{\text{Drawing Title:}}{\text{Exterior Elevations}} \qquad