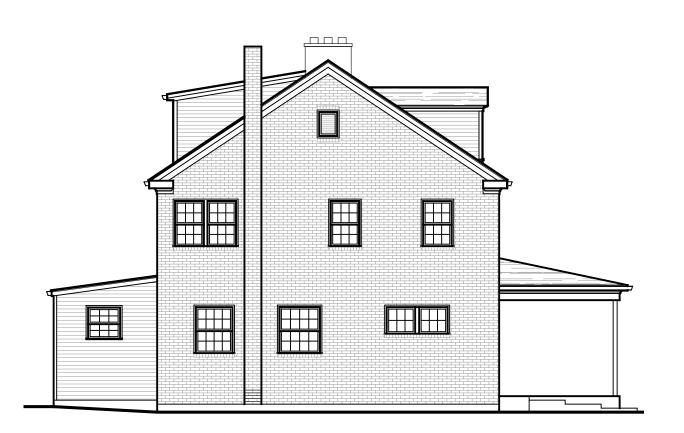

| Date: 2 Dec 2019       | Exterior Elevations              | Scale:<br>1/8" = 1'-0" |
|------------------------|----------------------------------|------------------------|
| Project Number: 19-079 | Project Name: The Roth Residence | Sheet Number: A-6      |