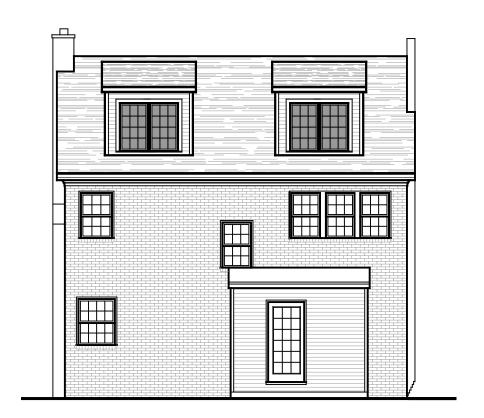

| Date: 2 Dec 2019       | Exterior Elevations              | Scale:<br>1/8" = 1'-0" |
|------------------------|----------------------------------|------------------------|
| Project Number: 19-079 | Project Name: The Roth Residence | Sheet Number: A-6      |