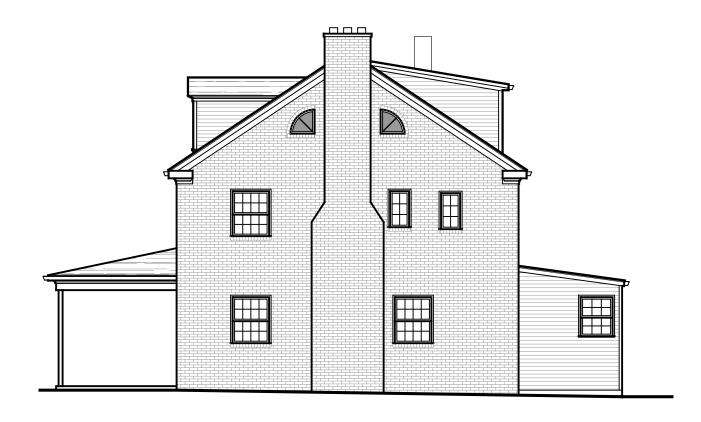

| Date: 2 Dec 2019       | Exterior Elevations              | Scale:<br>1/8" = 1'-0" |
|------------------------|----------------------------------|------------------------|
| Project Number: 19-079 | Project Name: The Roth Residence | Sheet Number: A-6      |