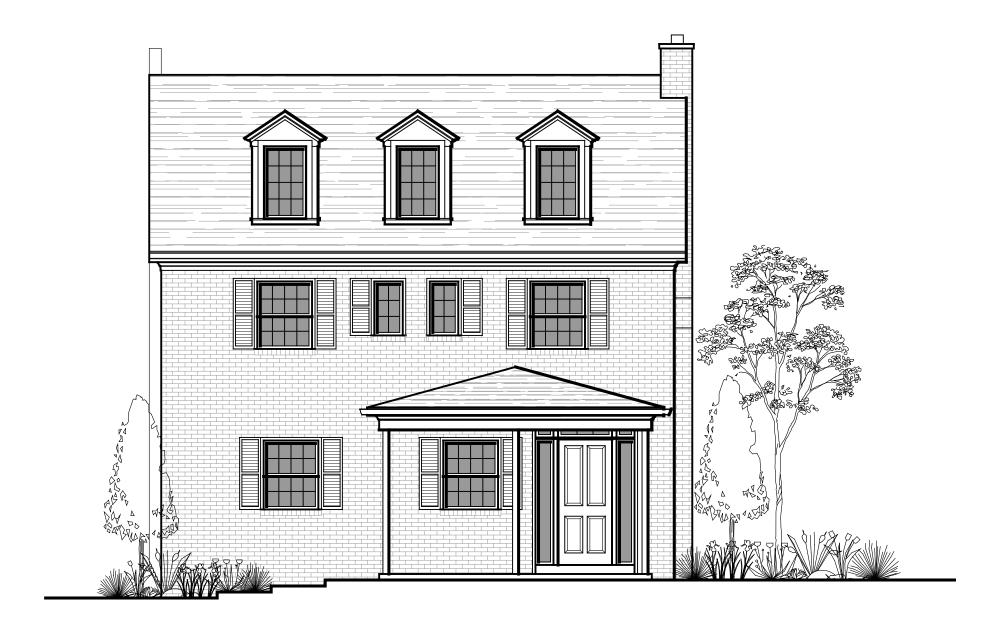

| Date: 2 Dec 2019          | Drawing Title: Front Elevation   | $\frac{\text{Scale:}}{3/16" = 1'-0"}$ |
|---------------------------|----------------------------------|---------------------------------------|
| Project Number:<br>19-079 | Project Name: The Roth Residence | Sheet Number: A-5                     |