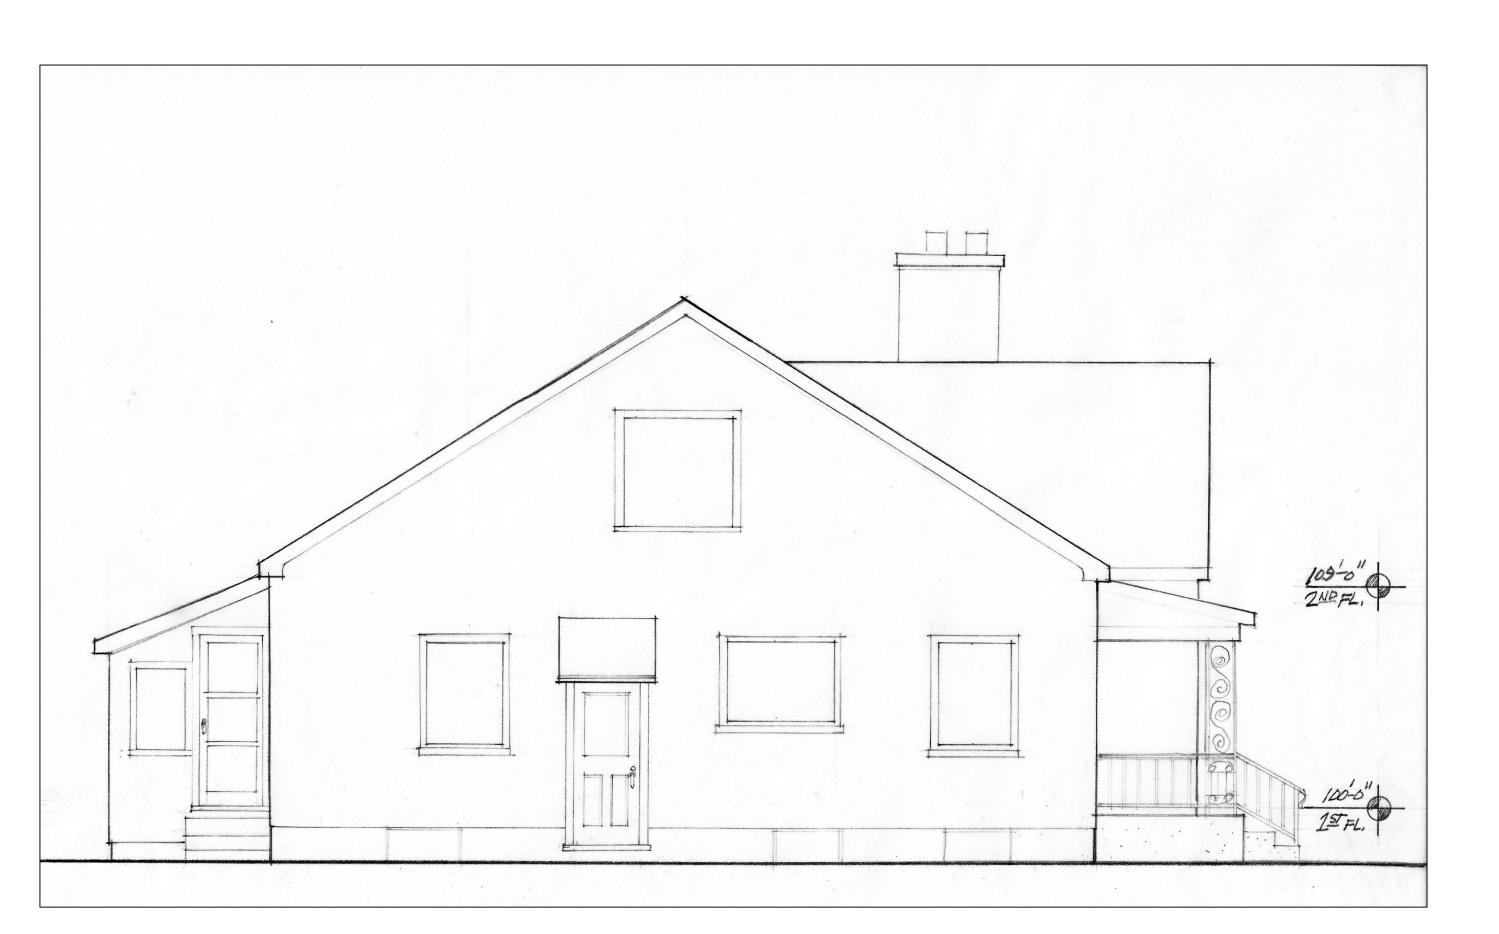

## WEST EXTERIOR ELEVATION - EXISTING $\frac{1}{4}$ " = 1'-0"

SOUTH EXTERIOR ELEVATION - EXISTING  $\frac{1}{4}$ " = 1'-0"

03/12/2020

644 CASSINGHAM

DORMER ADDITION TO THE RESIDENCE

SEAL AND SIGNATURE

COPYRIGHT © 2020 HAYES ARCHITECTURE AND DESIGN STUDIO LLC
PROHIBITION OF REUSE: THESE DRAWINGS AND
SPECS WERE PREPARED FOR USE ON A SPECIFIC
SITE CONTEMPORANEOUSLY WITH THEIR ISSUE
DATE. THEY ARE NOT INTENDED FOR USE ON A
DIFFERENT PROJECT SITE OR AT A LATER TIME.
REUSE OF THESE DRAWINGS AND SPECS, OR ANY
REPRODUCTION THEREOF, ON ANOTHER
PROJECT IS PROHIBITED AND CONTRARY TO LAW
UNLESS EXPRESSLY AUTHORIZED IN WRITING BY
HAYES ARCHITECTURE AND DESIGN STUDIO