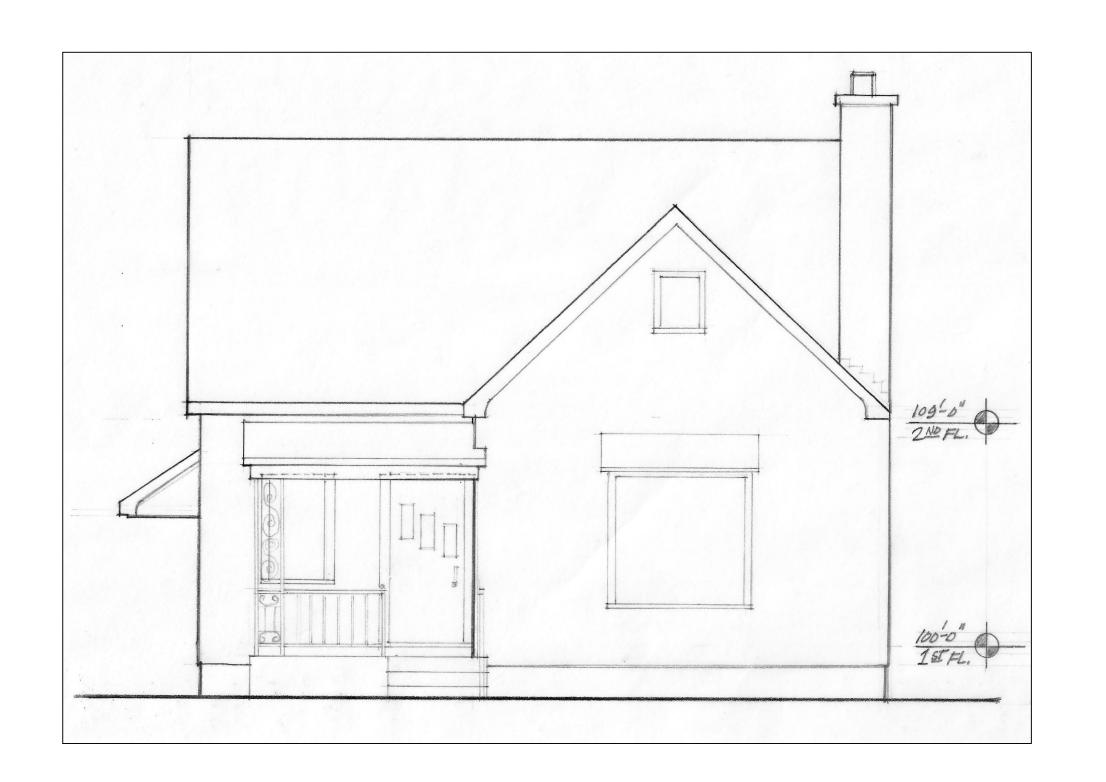

## WEST EXTERIOR ELEVATION - EXISTING $\frac{1}{4}$ " = 1'-0"

SOUTH EXTERIOR ELEVATION - EXISTING  $\frac{1}{4}$ " = 1'-0"

03/12/2020

644 CASSINGHAM

DORMER ADDITION TO THE RESIDENCE

SEAL AND SIGNATURE

COPYRIGHT © 2020 HAYES ARCHITECTURE AND DESIGN STUDIO LLC
PROHIBITION OF REUSE: THESE DRAWINGS AND
SPECS WERE PREPARED FOR USE ON A SPECIFIC
SITE CONTEMPORANEOUSLY WITH THEIR ISSUE
DATE. THEY ARE NOT INTENDED FOR USE ON A
DIFFERENT PROJECT SITE OR AT A LATER TIME.
REUSE OF THESE DRAWINGS AND SPECS, OR ANY
REPRODUCTION THEREOF, ON ANOTHER
PROJECT IS PROHIBITED AND CONTRARY TO LAW
UNLESS EXPRESSLY AUTHORIZED IN WRITING BY
HAYES ARCHITECTURE AND DESIGN STUDIO