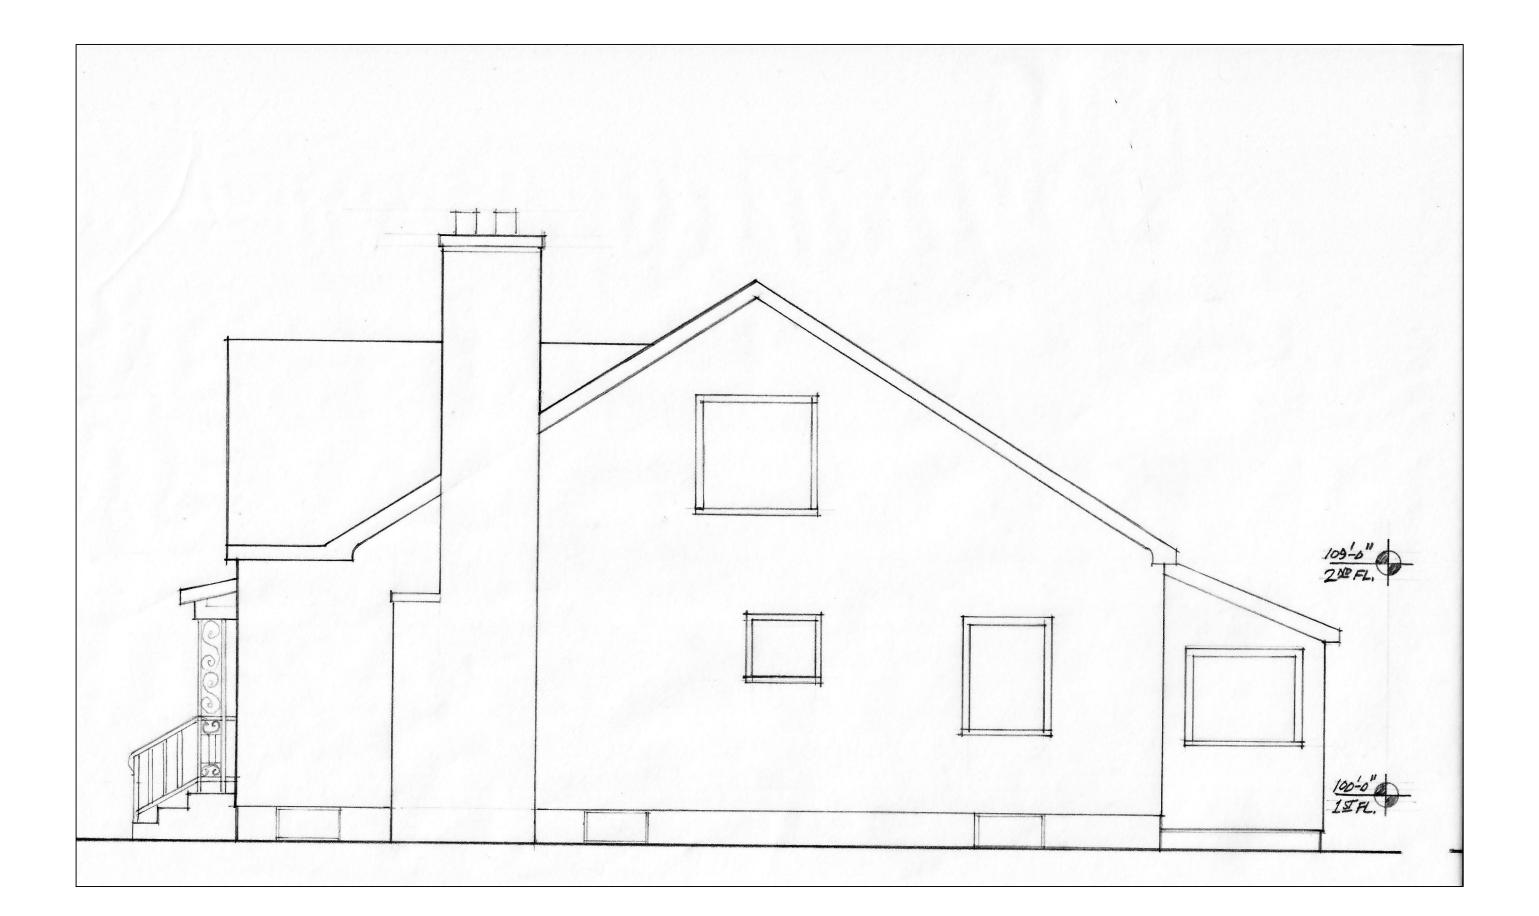

## WEST EXTERIOR ELEVATION - EXISTING $\frac{1}{4}$ " = 1'-0"

SOUTH EXTERIOR ELEVATION - EXISTING  $\frac{1}{4}$ " = 1'-0"

03/12/2020

644 CASSINGHAM

DORMER ADDITION TO THE RESIDENCE

SEAL AND SIGNATURE

COPYRIGHT © 2020 HAYES ARCHITECTURE AND DESIGN STUDIO LLC
PROHIBITION OF REUSE: THESE DRAWINGS AND
SPECS WERE PREPARED FOR USE ON A SPECIFIC
SITE CONTEMPORANEOUSLY WITH THEIR ISSUE
DATE. THEY ARE NOT INTENDED FOR USE ON A
DIFFERENT PROJECT SITE OR AT A LATER TIME.
REUSE OF THESE DRAWINGS AND SPECS, OR ANY
REPRODUCTION THEREOF, ON ANOTHER
PROJECT IS PROHIBITED AND CONTRARY TO LAW
UNLESS EXPRESSLY AUTHORIZED IN WRITING BY
HAYES ARCHITECTURE AND DESIGN STUDIO