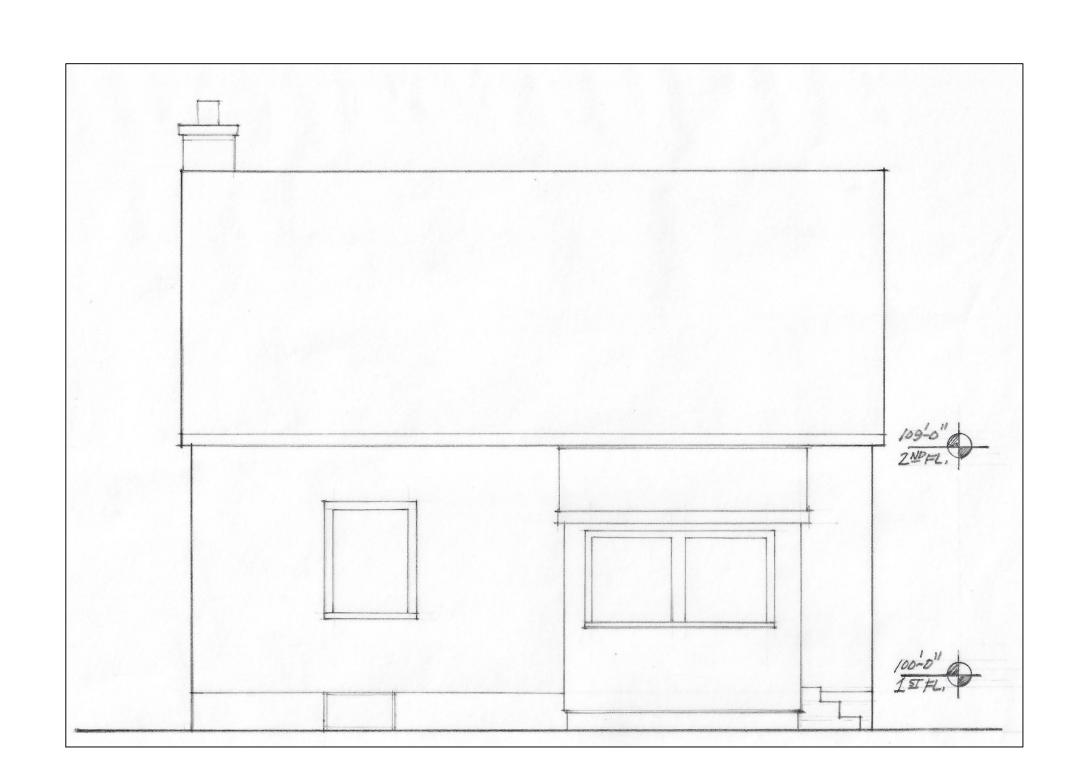

## WEST EXTERIOR ELEVATION - EXISTING $\frac{1}{4}$ " = 1'-0"

SOUTH EXTERIOR ELEVATION - EXISTING  $\frac{1}{4}$ " = 1'-0"

03/12/2020

644 CASSINGHAM

DORMER ADDITION TO THE RESIDENCE

SEAL AND SIGNATURE

COPYRIGHT © 2020 HAYES ARCHITECTURE AND DESIGN STUDIO LLC
PROHIBITION OF REUSE: THESE DRAWINGS AND
SPECS WERE PREPARED FOR USE ON A SPECIFIC
SITE CONTEMPORANEOUSLY WITH THEIR ISSUE
DATE. THEY ARE NOT INTENDED FOR USE ON A
DIFFERENT PROJECT SITE OR AT A LATER TIME.
REUSE OF THESE DRAWINGS AND SPECS, OR ANY
REPRODUCTION THEREOF, ON ANOTHER
PROJECT IS PROHIBITED AND CONTRARY TO LAW
UNLESS EXPRESSLY AUTHORIZED IN WRITING BY
HAYES ARCHITECTURE AND DESIGN STUDIO