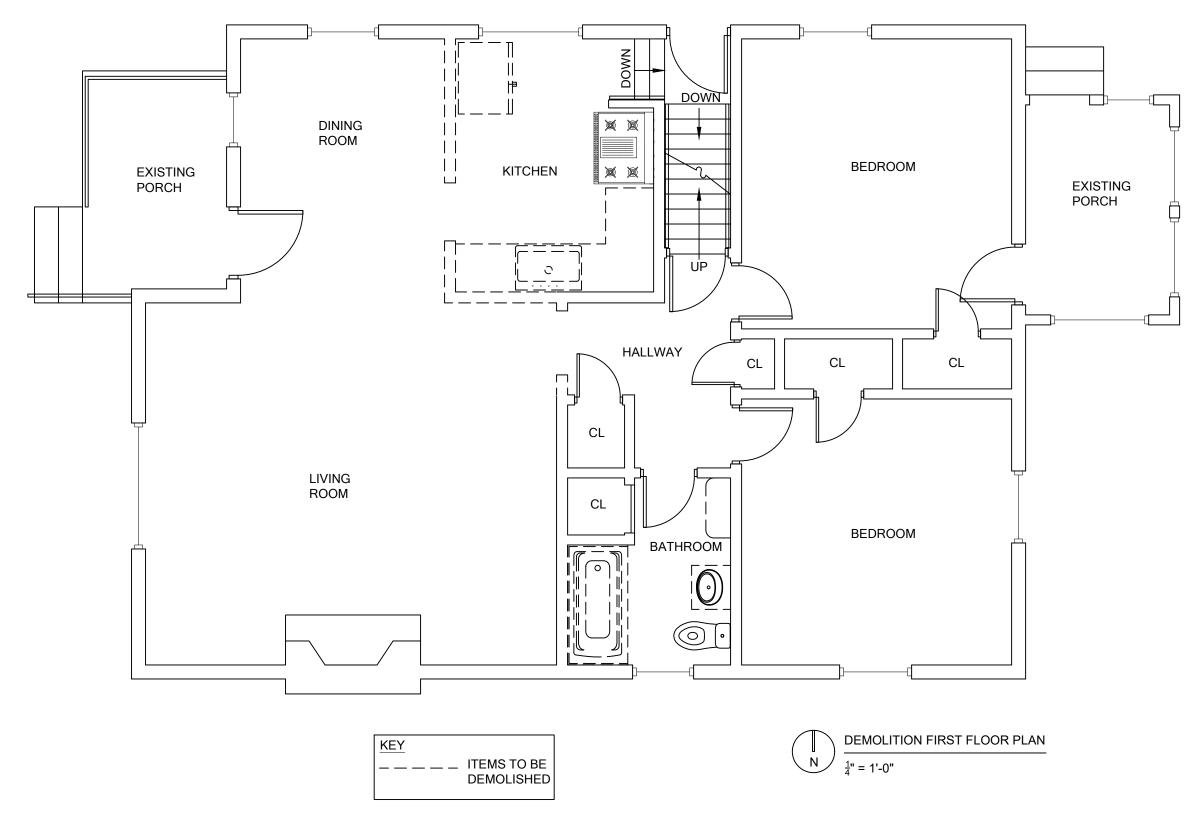

EXISTING SECOND FLOOR PLAN

03/12/2020 PROJECT# 644 CASSINGHAM RESIDENCE 里 DORMER ADDITION TO REVISIONS SEAL AND SIGNATURE COPYRIGHT © 2020 HAYES ARCHITECTURE AND DESIGN STUDIO LLC PROHIBITION OF REUSE: THESE DRAWINGS AND SPECS WERE PREPARED FOR USE ON A SPECIFIC SITE CONTEMPORANEOUSLY WITH THEIR ISSUE DATE. THEY ARE NOT INTENDED FOR USE ON A DIFFERENT PROJECT SITE OR AT A LATER TIME. REUSE OF THESE DRAWINGS AND SPECS, OR ANY REPRODUCTION THEREOF, ON ANOTHER PROJECT IS PROHIBITED AND CONTRARY TO LAW UNLESS EXPRESSLY AUTHORIZED IN WRITING BY HAYES ARCHITECTURE AND DESIGN STUDIO SHEET TITLE EXISTING FLOOR PLANS & DEMOLITION PLANS SHEET NO.