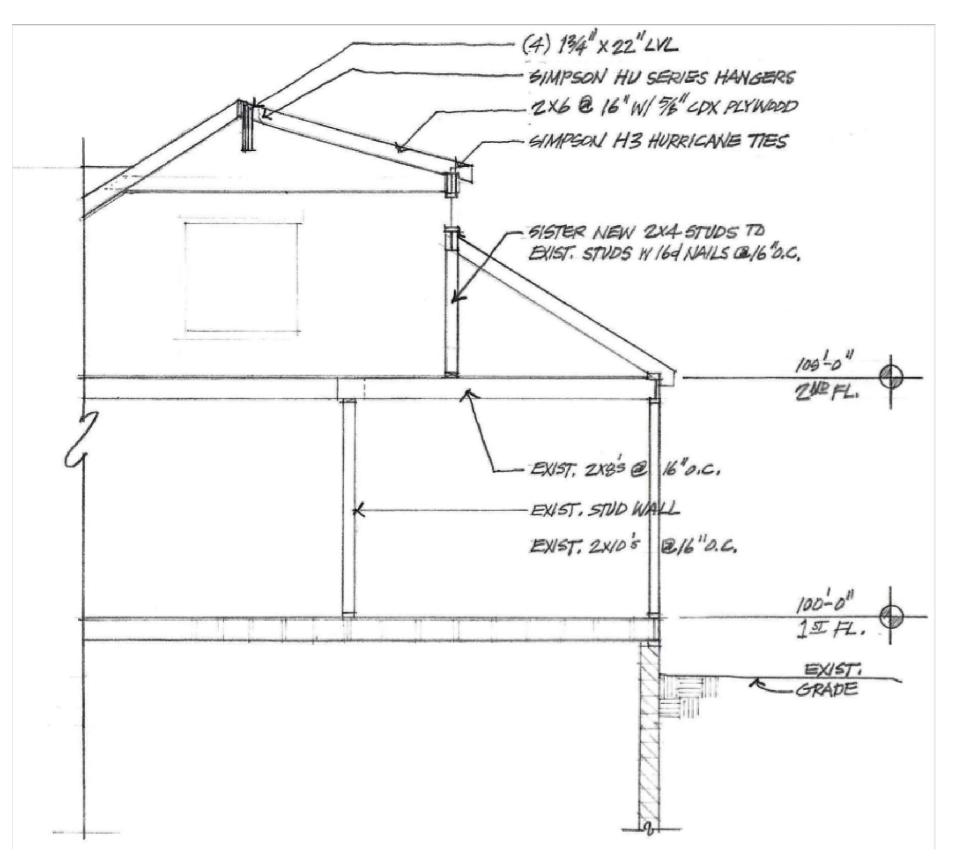

## PARTIAL BUILDING SECTION SHOWING NEW DORMER

$$\frac{1}{4}$$
" = 1'-0"



## EAST EXTERIOR ELEVATION - PROPOSED

$$\frac{1}{4}$$
" = 1'-0"



SOUTH EXTERIOR ELEVATION - PROPOSED

 $\frac{1}{4}$ " = 1'-0"



NORTH EXTERIOR ELEVATION - PROPOSED

 $\frac{1}{4}$ " = 1'-0"

03/12/2020 PROJECT#

644 CASSINGHAM

DORMER ADDITION TO THE RESIDENCI 644 SOUTH CASSINGHAM ROAD

HAYES

ARCHITECTURE AND DESIGN STUDIO

166 WEST KEN WORTH ROAD,

COLUMBUS, OHIO 43214

REVISIONS

SEAL AND SIGNATURE

COPYRIGHT

© 2020 HAYES ARCHITECTURE AND DESIGN S
PROHIBITION OF REUSE: THESE DRAWINGS A
SPECS WERE PREPARED FOR USE ON A SPESITE CONTEMPORANEOUSLY WITH THEIR ISS
DATE. THEY ARE NOT INTENDED FOR USE OF

SHEET TITLE

PROPOSED NEW ELEVATIONS

SHEET NO.

A-4