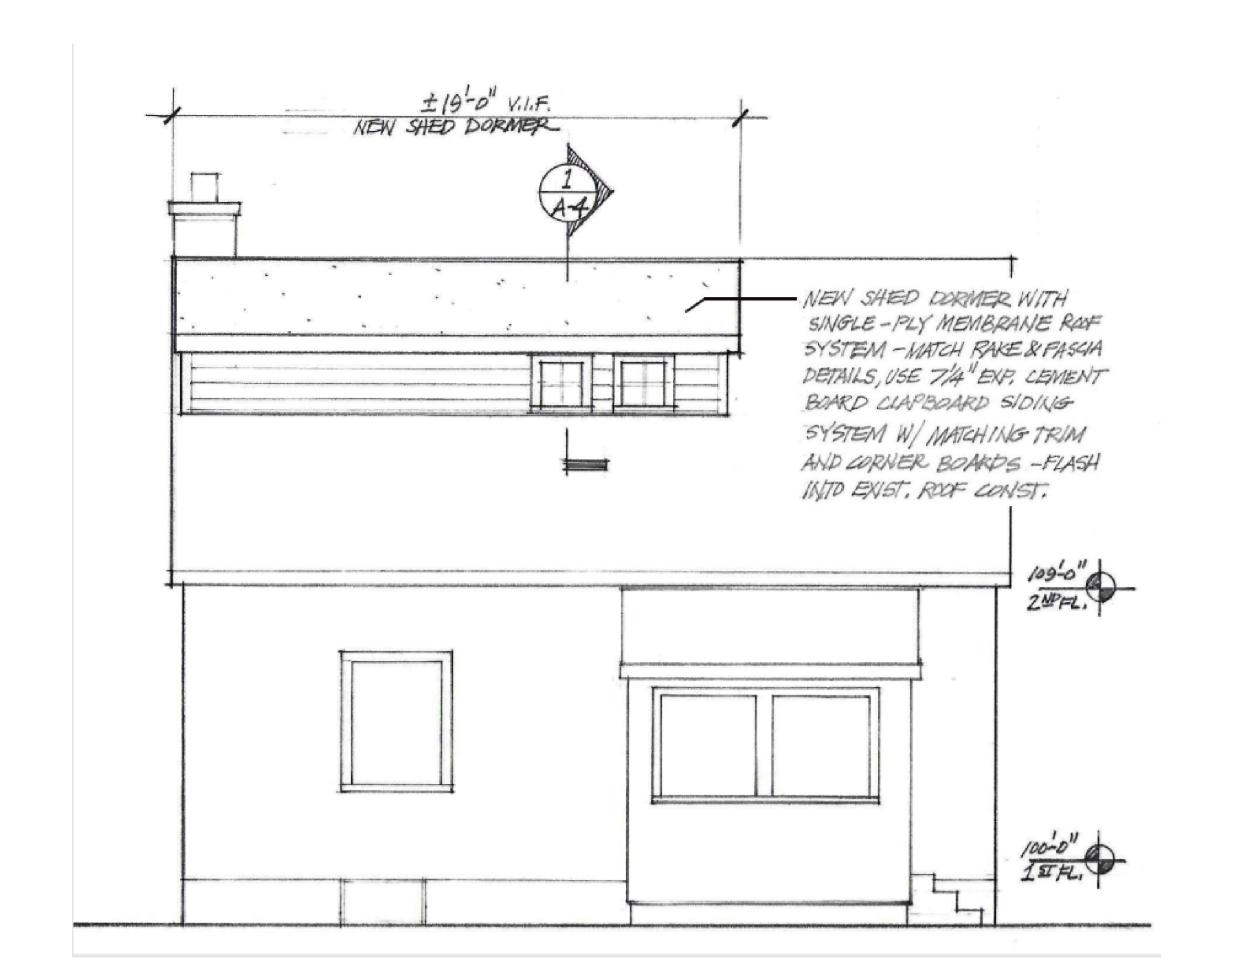

## EAST EXTERIOR ELEVATION - PROPOSED

$$\frac{1}{4}$$
" = 1'-0"

SOUTH EXTERIOR ELEVATION - PROPOSED

 $\frac{1}{4}$ " = 1'-0"

NORTH EXTERIOR ELEVATION - PROPOSED

 $\frac{1}{4}$ " = 1'-0"

03/12/2020 PROJECT#

644 CASSINGHAM

PROPOSED NEW ELEVATIONS

SHEET NO.

A-4