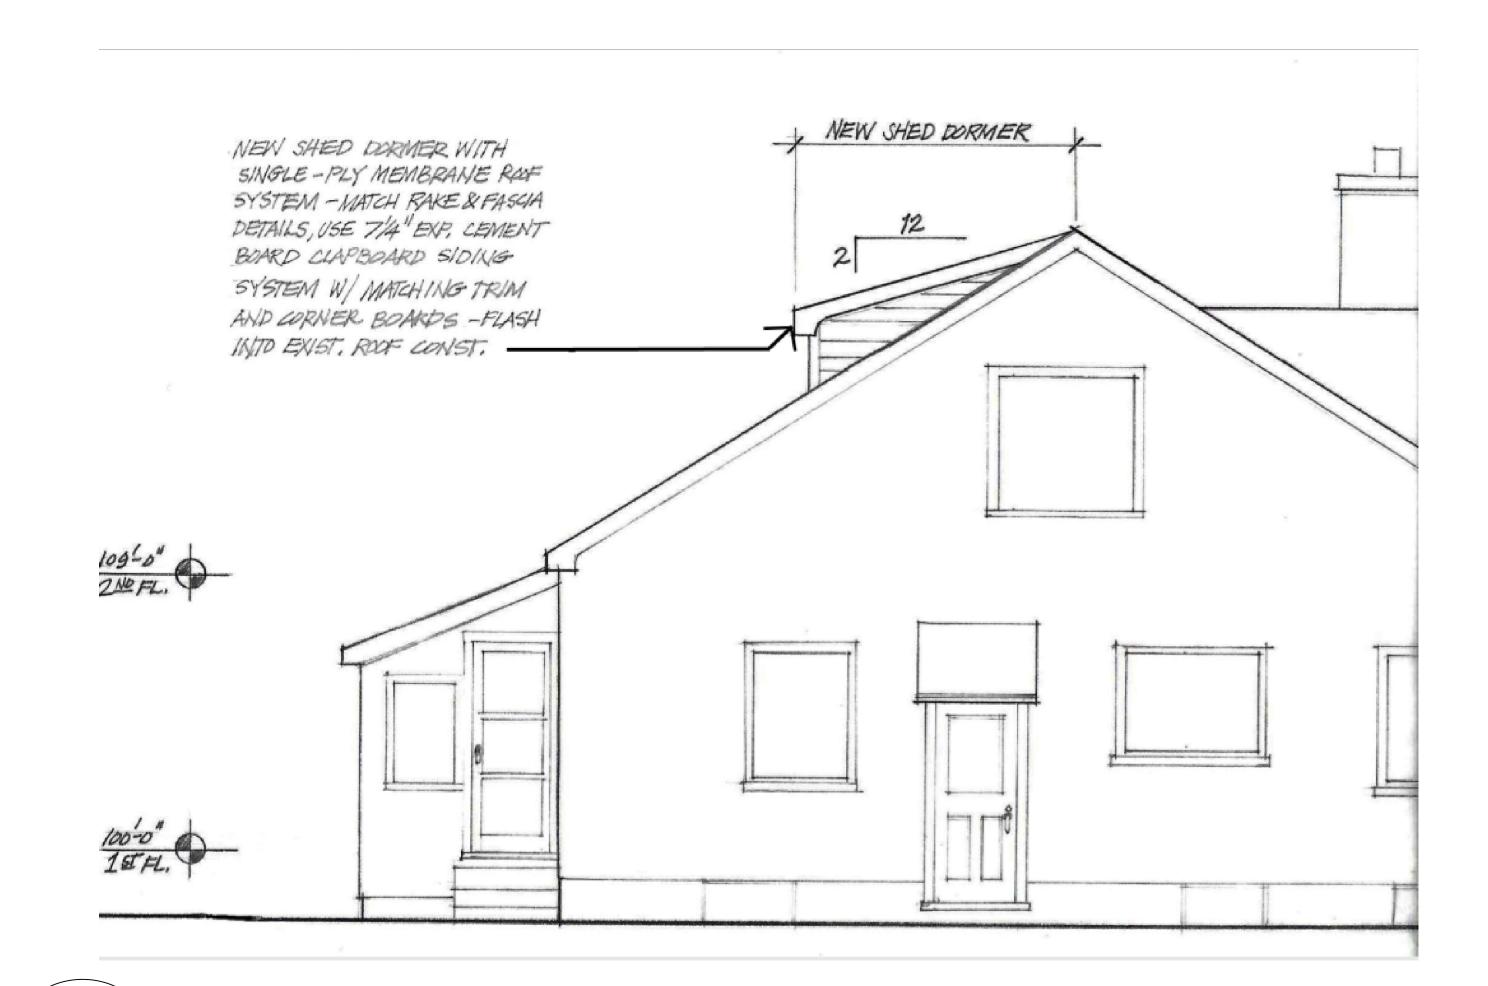

## EAST EXTERIOR ELEVATION - PROPOSED

$$\frac{1}{4}$$
" = 1'-0"

SOUTH EXTERIOR ELEVATION - PROPOSED

 $\frac{1}{4}$ " = 1'-0"

NORTH EXTERIOR ELEVATION - PROPOSED

 $\frac{1}{4}$ " = 1'-0"

03/12/2020 PROJECT#

644 CASSINGHAM

PROPOSED NEW ELEVATIONS

SHEET NO.

A-4