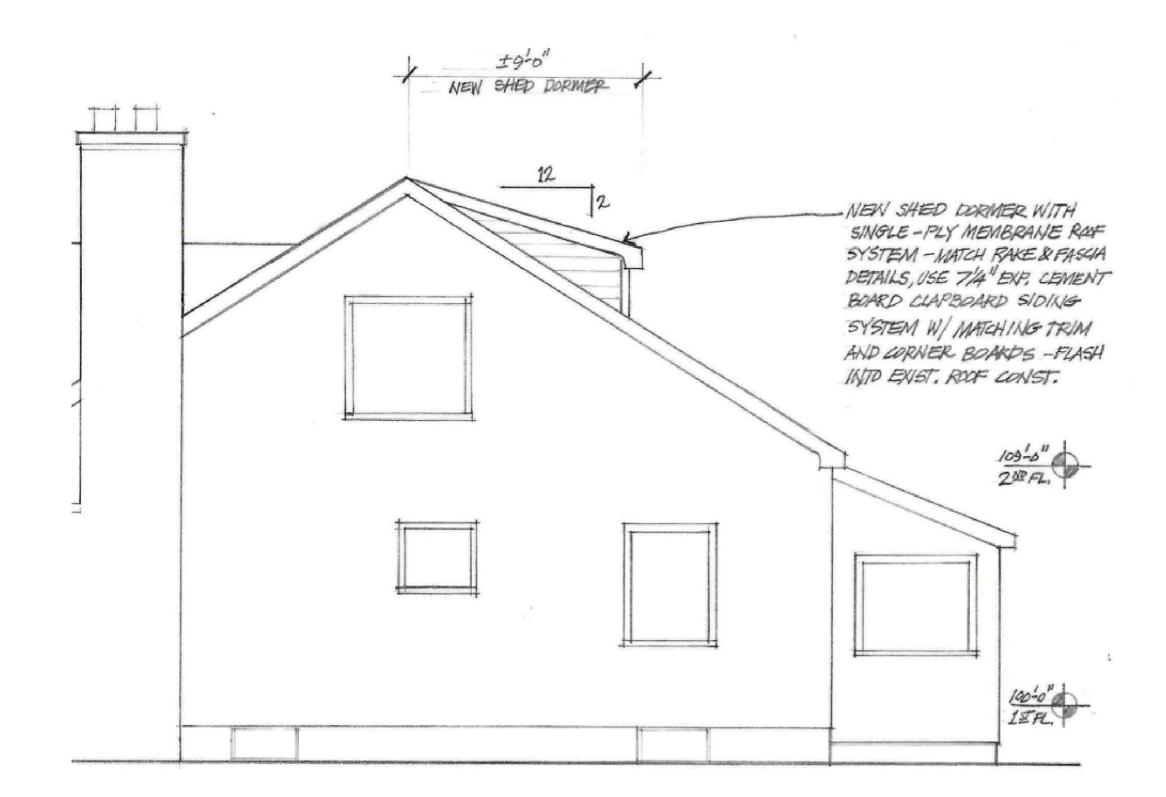

## EAST EXTERIOR ELEVATION - PROPOSED

$$\frac{1}{4}$$
" = 1'-0"

SOUTH EXTERIOR ELEVATION - PROPOSED

 $\frac{1}{4}$ " = 1'-0"

NORTH EXTERIOR ELEVATION - PROPOSED

 $\frac{1}{4}$ " = 1'-0"

03/12/2020 PROJECT#

644 CASSINGHAM

PROPOSED NEW ELEVATIONS

SHEET NO.

A-4