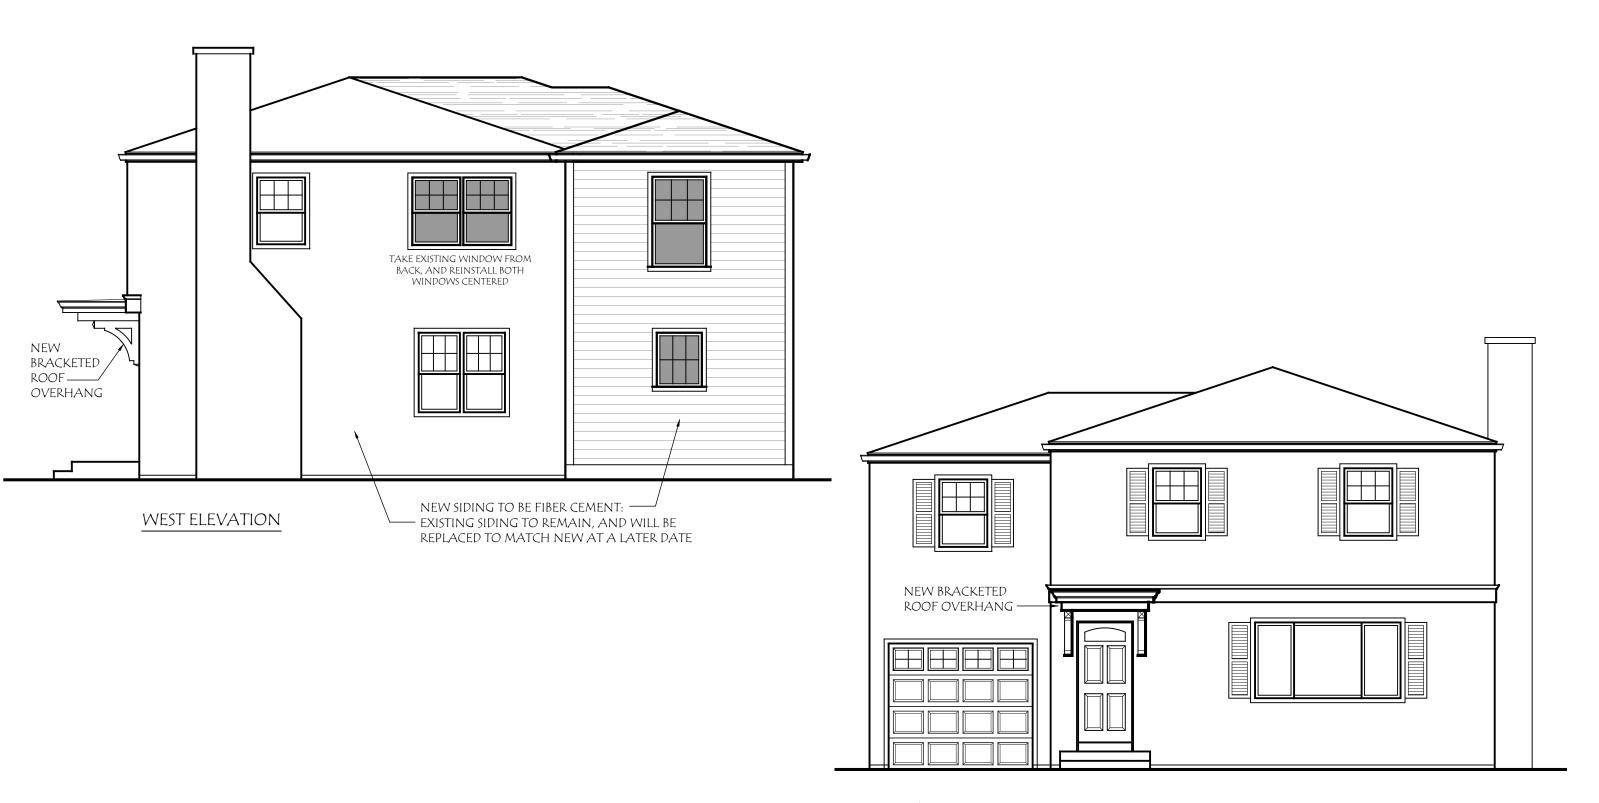

# NORTH ELEVATION

| Date: 2 Mar 2020       | <u>Drawing Title:</u> Exterior Elevations | $\frac{\text{Scale:}}{3/16'' = 1'-0''}$ |
|------------------------|-------------------------------------------|-----------------------------------------|
| Project Number: 19-072 | Project Name: The Ligator Residence       | Sheet Number: A-4                       |