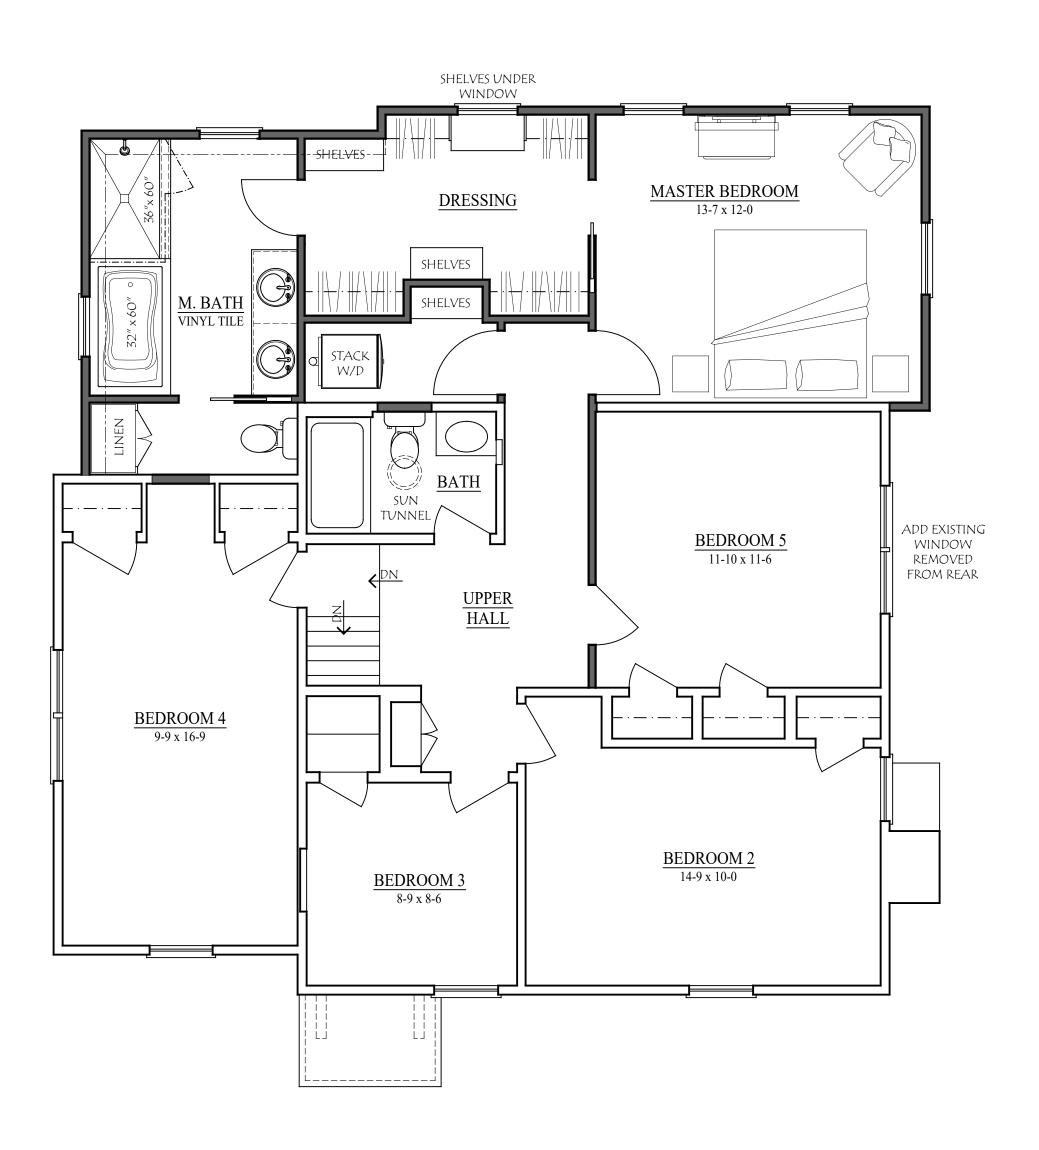

 $\begin{array}{ccc} \underline{\text{Date:}} & \underline{\text{Drawing Title:}} \\ 2 \text{ Mar 2020} & \mathbf{Second Floor Plan} & \underline{\text{Scale:}} \\ \underline{\text{Project Number:}} & \underline{\text{Project Name:}} & \underline{\text{Sheet Number:}} \end{array}$ 

The Ligator Residence

A-3

19-072