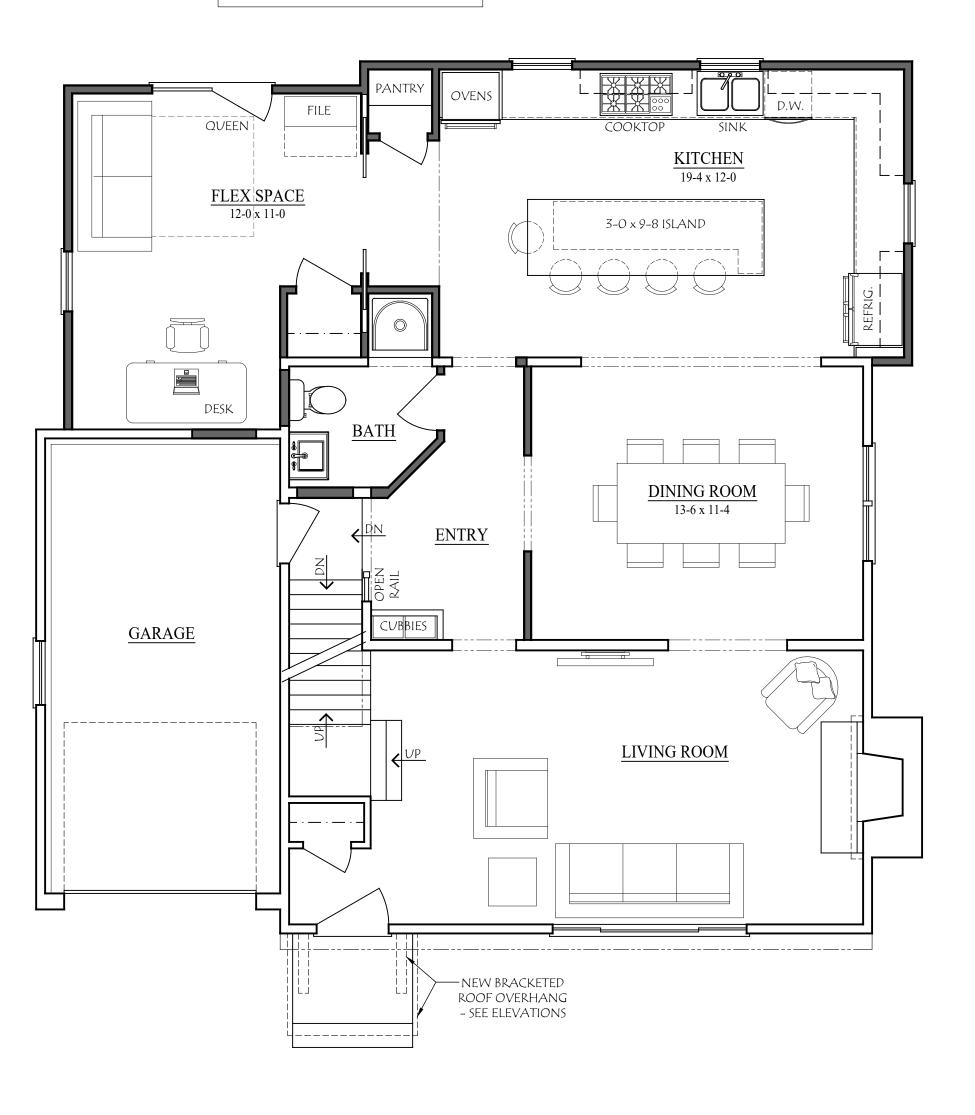

#### KITCHEN COMPARISON EXISTING BASE CABINETS = 15.5 SF EXISTING WALL CABINETS = 12.0 SF EXISTING PANTRY CABINET = 0.0 SF TOTAL EXISTING STORAGE = 27.5 SF PROPOSED BASE CABINETS = 56.0 SF PROPOSED WALL CABINETS = 13.0 SF PROPOSED PANTRY CABINET = 4.5 SF TOTAL PROPOSED STORAGE = 73.5 SF EXISTING OPEN COUNTERTOP = 28.0 SF PROPOSED OPEN COUNTERTOP = 67.0 SF

 $\begin{array}{ccc} \underline{\text{Date:}} & \underline{\text{Drawing Title:}} \\ 2 \text{ Mar } 2020 & First Floor Plan & \frac{\text{Scale:}}{1/4" = 1' \text{-} 0"} \\ \end{array}$ 

 $\begin{array}{ccc} \underline{\text{Project Number:}} & \underline{\text{Project Name:}} & \underline{\text{Sheet Number:}} \\ 19\text{-}072 & \text{The Ligator Residence} & A\text{-}2 \end{array}$ 