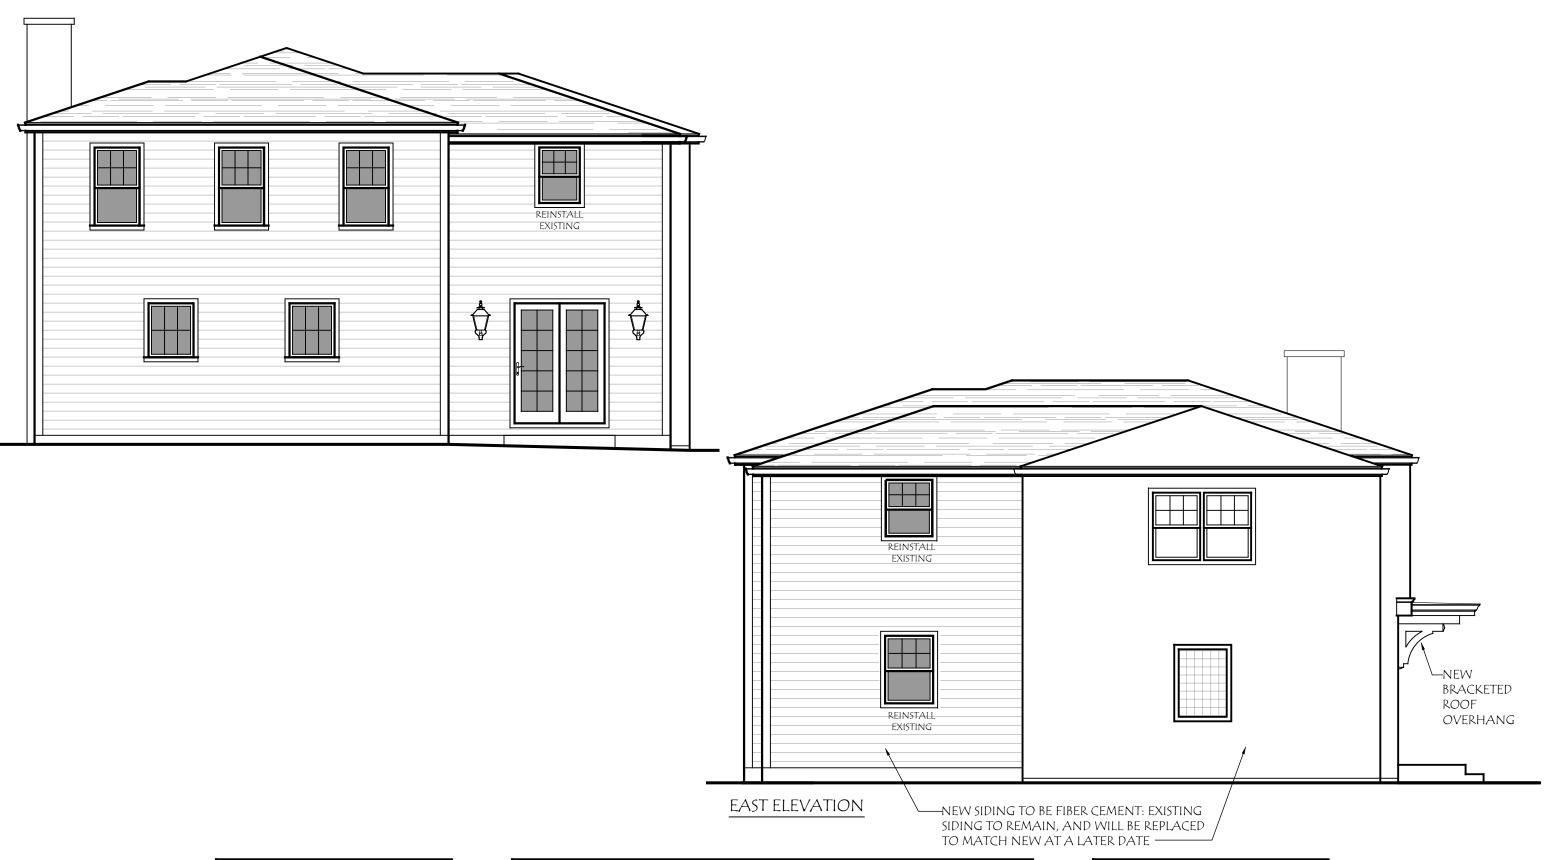

| Date: 2 Mar 2020       | <u>Drawing Title:</u> Exterior Elevations | $\frac{\text{Scale:}}{3/16'' = 1'-0''}$ |
|------------------------|-------------------------------------------|-----------------------------------------|
| Project Number: 19-072 | Project Name: The Ligator Residence       | Sheet Number: A-4                       |