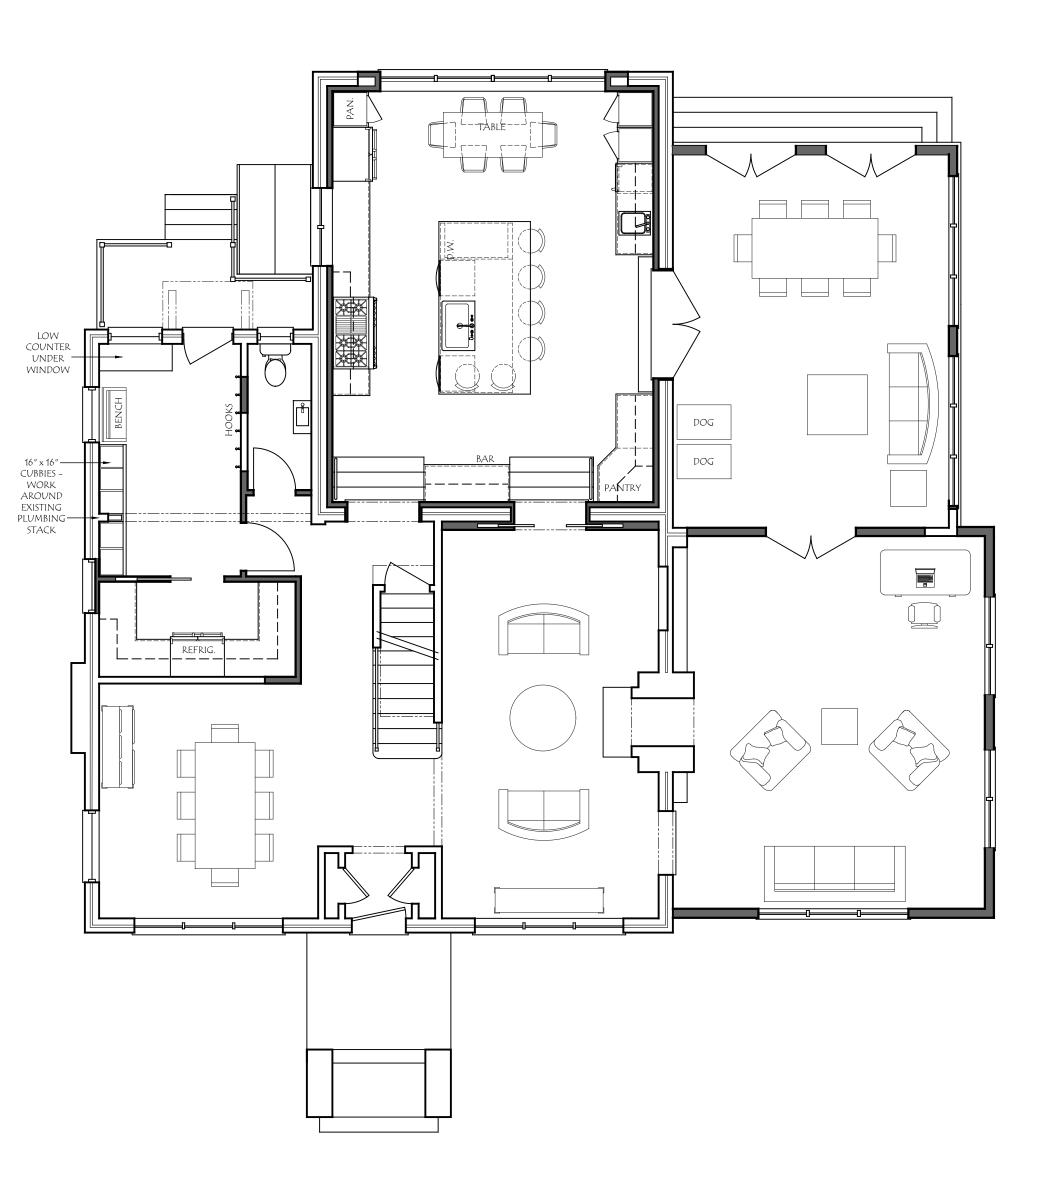

Date: 10 Mar 2020

Project Number:

18-045

Drawing Title:
First Floor Plan

Project Name:

2336 Bryden Road

3/16'' = 1'-0''

Sheet Number: A-1