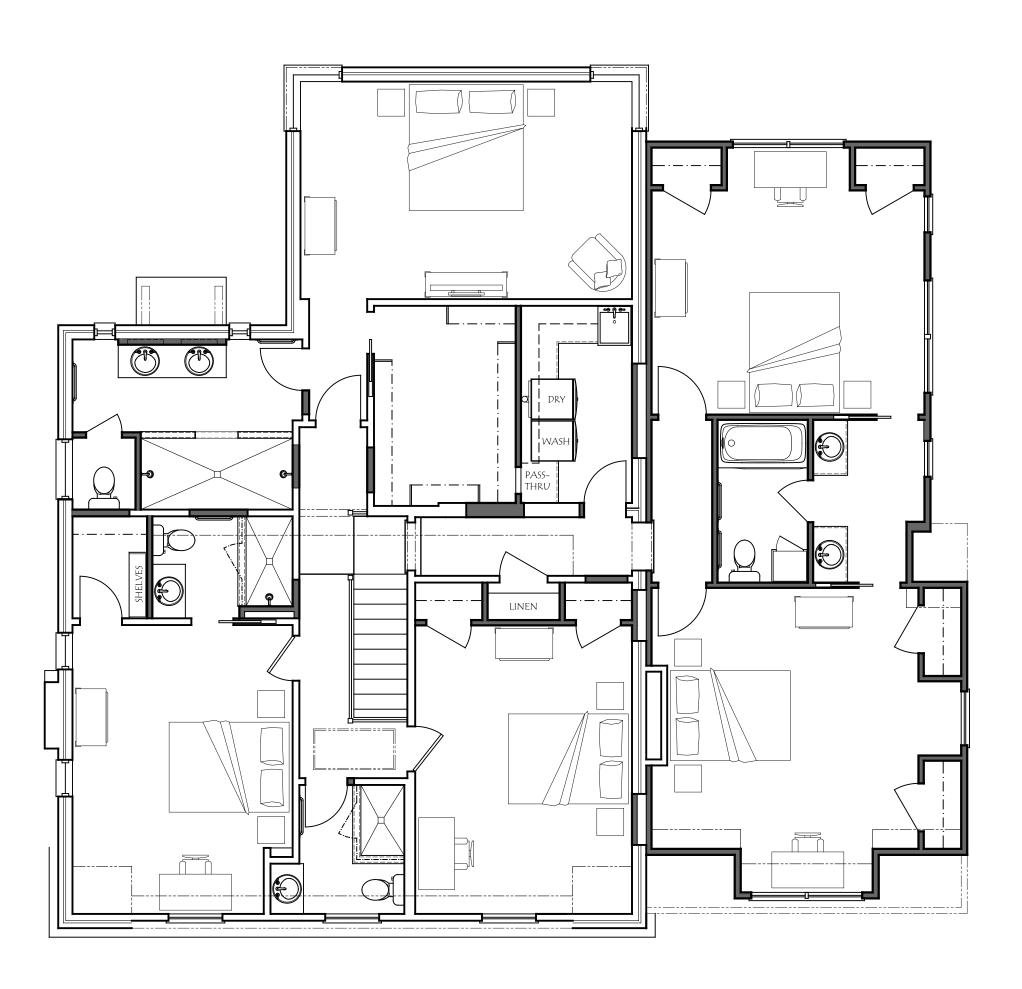

<u>Date:</u> 10 Mar 2020

Drawing Title:
Second Floor Plan

 $\frac{\text{Scale:}}{3/16"} = 1'-0"$ 

Project Number: 18-045

Project Name: 2336 Bryden Road Sheet Number: A-2