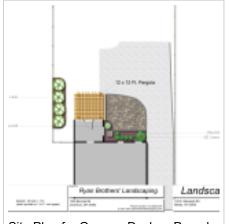

### **Brief Project Description**

Build Unattached pergola, deck and patio in back yard. Deck and pergola will be 12x12 with 12x12' patio using Beacon Hill Foll

Architecture Review Demolition

false --

Planned Unit Dev Special Permit

# Attachments (2)

Photographs Mar 06, 2020

Site Plan for Garage, Deck or Pergola (required) Mar 06, 2020