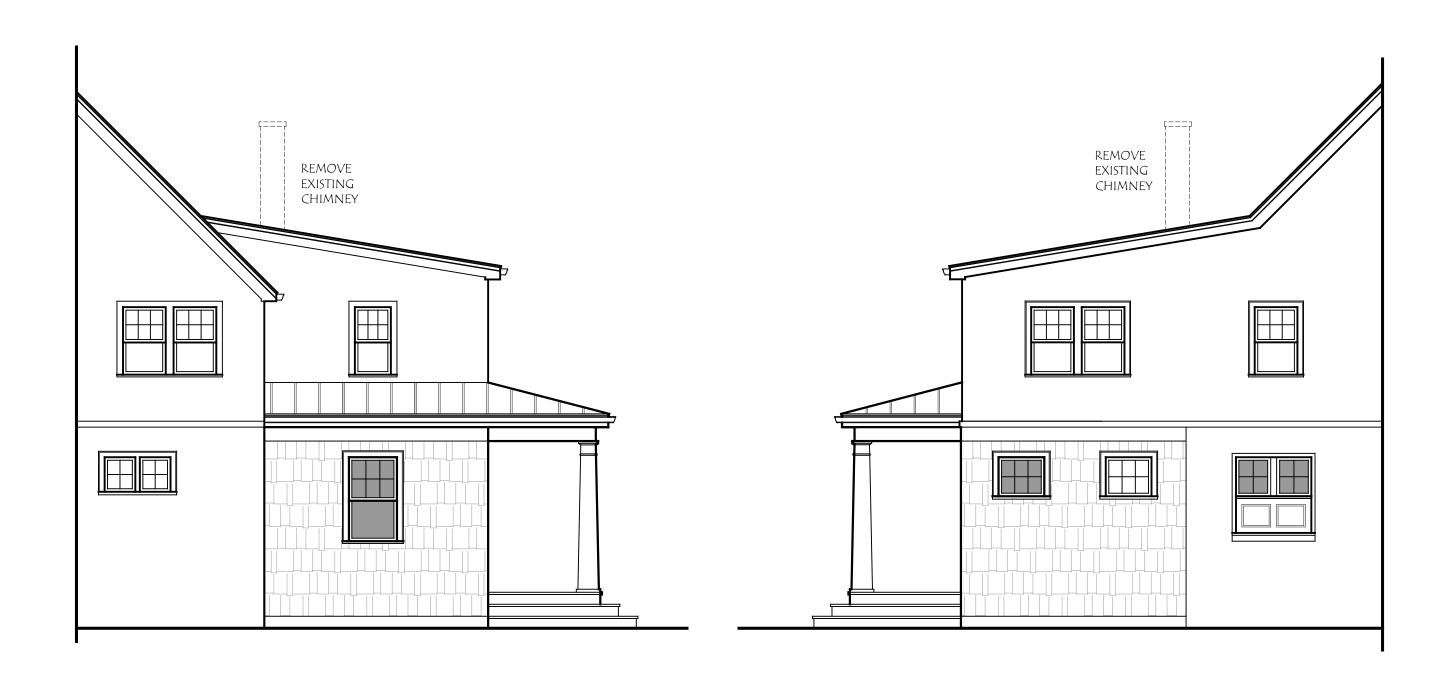

<u>Date:</u> 23 Jan 2020 Drawing Title:
Rear Elevation

Scale: 3/16" = 1'-0"

Project Number: 19-093

Project Name:
The Ey Residence

Sheet Number: A-2