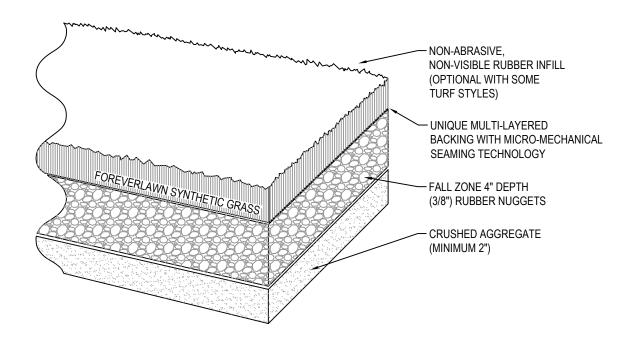

FOREVERLAWN 8007 BEESON ST. LOUISVILLE, OH 44641

TOLL FREE: 1-866-992-7876 PHONE: (866) 992-7876 FAX: (866) 212-1925 www.foreverlawn.com

EDGE DETAIL - CROSS SECTION (4" RUBBER MULCH)

## NOTES:

- 1. INSTALLATION TO BE COMPLETED IN ACCORDANCE WITH MANUFACTURER'S SPECIFICATIONS.
- 2. DO NOT SCALE DRAWING.
- 3. THIS DRAWING IS INTENDED FOR USE BY ARCHITECTS, ENGINEERS, CONTRACTORS, CONSULTANTS AND DESIGN PROFESSIONALS FOR PLANNING PURPOSES ONLY. THIS DRAWING MAY NOT BE USED FOR CONSTRUCTION.
- 4. ALL INFORMATION CONTAINED HEREIN WAS CURRENT AT THE TIME OF DEVELOPMENT BUT MUST BE REVIEWED AND APPROVED BY THE PRODUCT MANUFACTURER TO BE CONSIDERED ACCURATE.
- CONTRACTOR'S NOTE: FOR PRODUCT AND COMPANY INFORMATION VISIT www.CADdetails.com/info AND ENTER REFERENCE NUMBER 1148-001