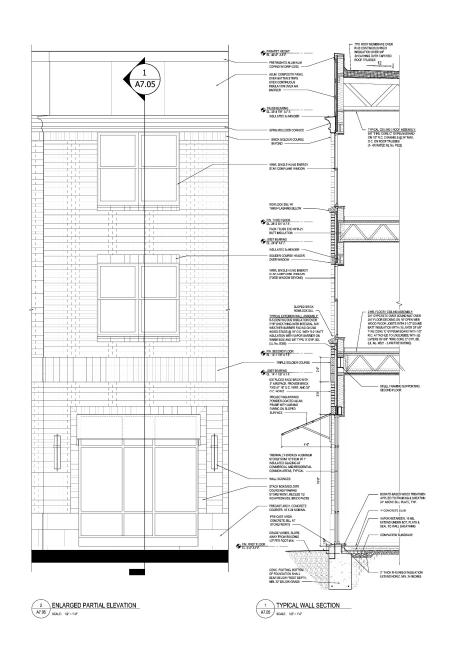

420 N. CASSADY | PERGOLA DETAILS

TYPICAL UPPER FLOOR PLAN

420 N. CASSADY | PROPOSED FLOOR PLANS

3. WEST ELEVATION (NORTH CASSADY AVENUE)

NORTH ELEVATION - COLUMBUS AVENUE

## 420 N. CASSADY | PROPOSED WEST & NORTH ELEVATIONS

420 N. CASSADY | PROPOSED WEST & NORTH ELEVATIONS

EAST ELEVATION - FACING ALLEY

SOUTH ELEVATION