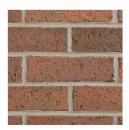

#### TYPICAL BRICK

GLEN-GERY EXTRUDED FACE BRICK, CITY LINE SERIES. BLADE CUT "AUTUMN HARVEST BLEND"