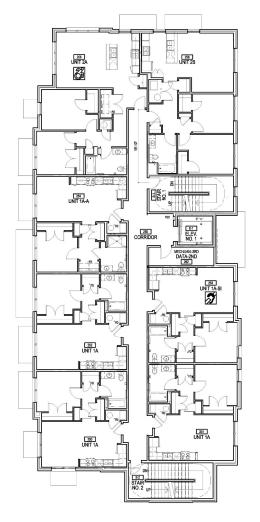

420 N. CASSADY | PERGOLA DETAILS

TYPICAL UPPER FLOOR PLAN

420 N. CASSADY | PROPOSED FLOOR PLANS

3. WEST ELEVATION (NORTH CASSADY AVENUE)

NORTH ELEVATION - COLUMBUS AVENUE