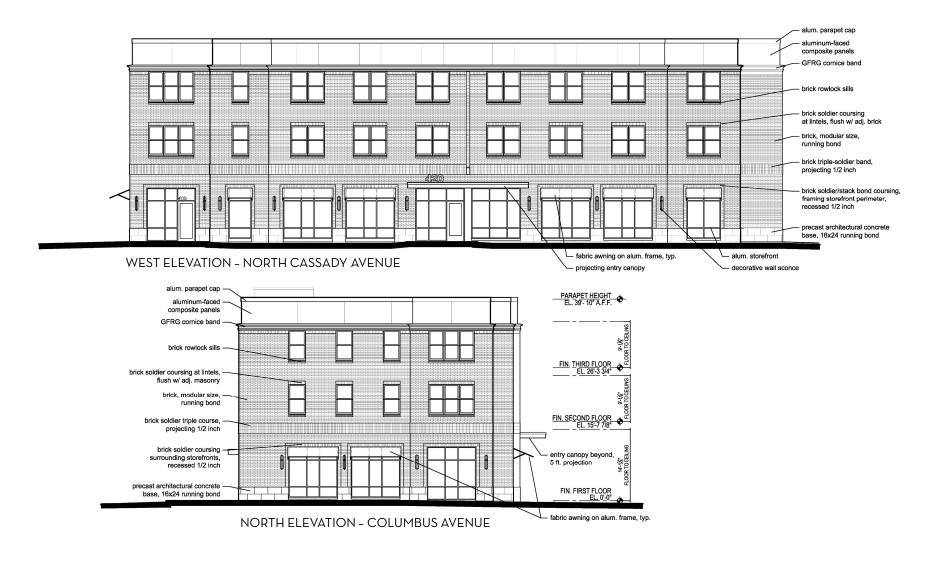

420 N. CASSADY | PERGOLA DETAILS

TYPICAL UPPER FLOOR PLAN

420 N. CASSADY | PROPOSED FLOOR PLANS

3. WEST ELEVATION (NORTH CASSADY AVENUE)

NORTH ELEVATION - COLUMBUS AVENUE

## 420 N. CASSADY | PROPOSED WEST & NORTH ELEVATIONS

420 N. CASSADY | PROPOSED WEST & NORTH ELEVATIONS

EAST ELEVATION - FACING ALLEY

SOUTH ELEVATION