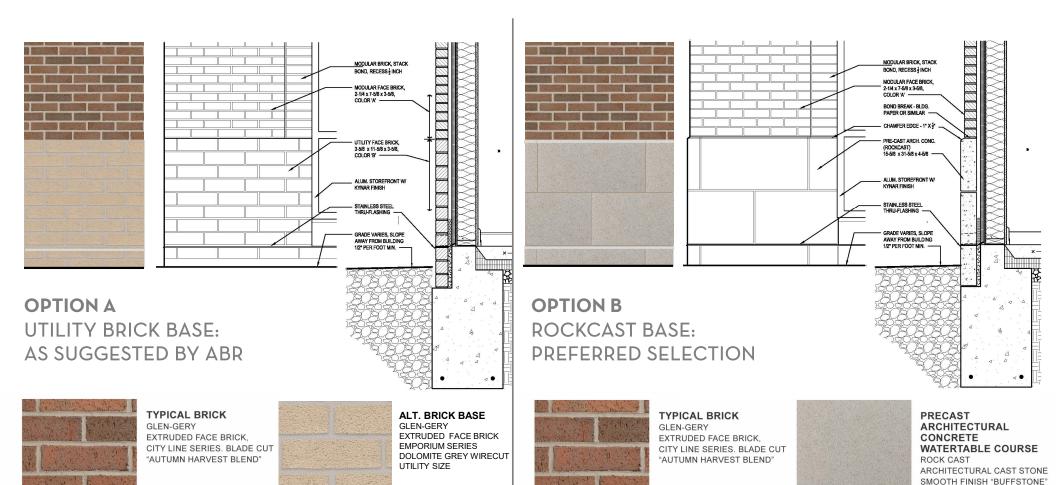

#### PRECAST ARCHITECTURAL CONCRETE WATERTABLE COURSE

ROCK CAST ARCHITECTURAL CAST STONE SMOOTH FINISH "BUFFSTONE"

420 N. CASSADY | PROPOSED MATERIALS

NO CHANGE FROM PALETTE APPROVED 2/9/2023

420 N. CASSADY | BASE ALTERNATIVES

UTILITY BRICK VS. ROCKCAST PRECAST ARCHITECTURAL CONCRETE

420 N. CASSADY | BASE MATERIAL ROCKCAST PRECAST ARCHITECTURAL CONCRETE - INSTALLATION EXAMPLES

**420 N. CASSADY**TYPICAL DETAILS