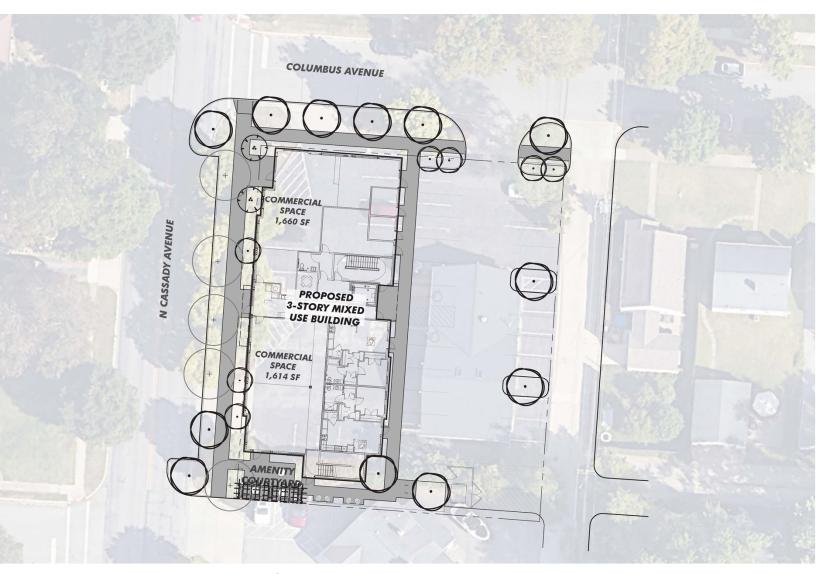

# 420 N. CASSADY AVENUE

420 N. CASSADY | STREET VIEWS

439 - 451 Cassady (west side of street)

South side of Columbus - representative homes

North side of Columbus - representative homes

420 N. CASSADY | PROPOSED SITE PLAN