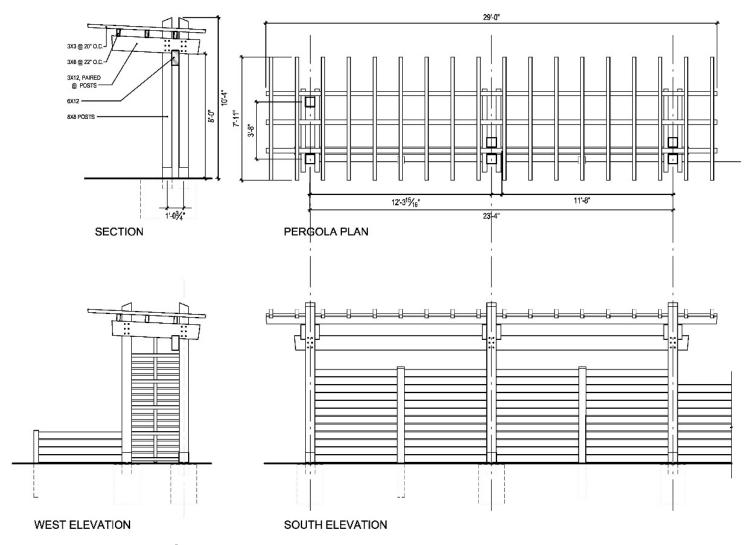

420 N. CASSADY | PERGOLA DETAILS

TYPICAL UPPER FLOOR PLAN

420 N. CASSADY | PROPOSED FLOOR PLANS

3. WEST ELEVATION (NORTH CASSADY AVENUE)

NORTH ELEVATION - COLUMBUS AVENUE

## 420 N. CASSADY | PROPOSED SOUTH AND EAST ELEVATIONS

420 N. CASSADY | PROPOSED SOUTH AND EAST ELEVATIONS

420 N. CASSADY | TRELLIS DETAILS