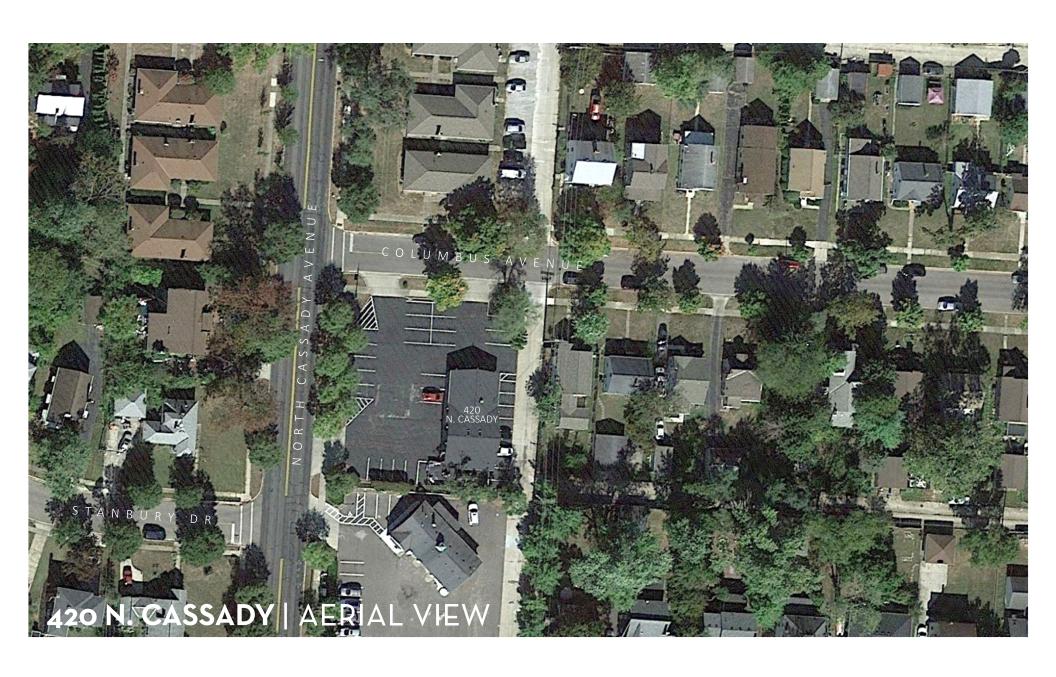

# 420 N. CASSADY AVENUE

420 N. CASSADY | STREET VIEWS

439 - 451 Cassady (west side of street)

South side of Columbus - representative homes

North side of Columbus - representative homes

420 N. CASSADY | PROPOSED SITE PLAN