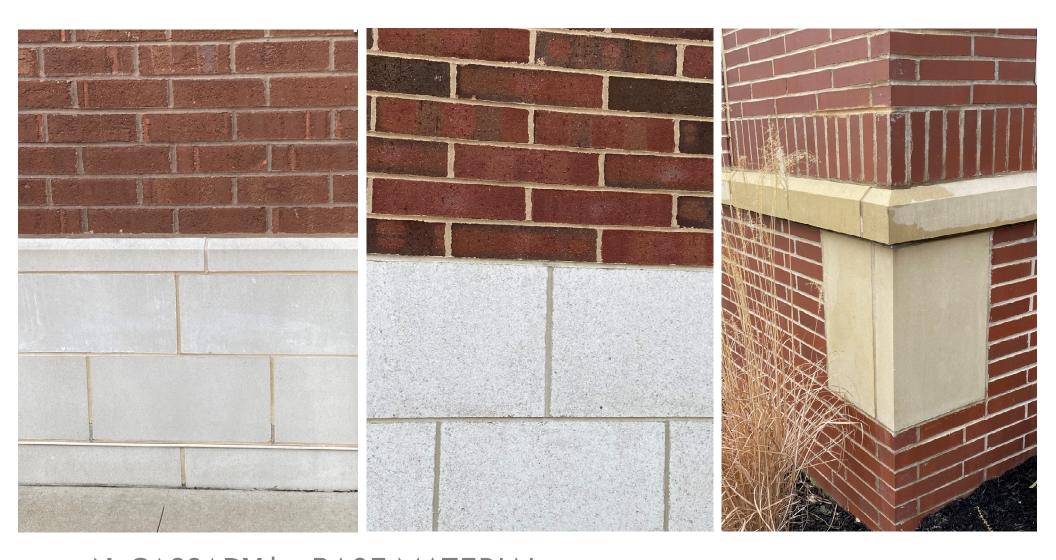

UTILITY BRICK VS. ROCKCAST PRECAST ARCHITECTURAL CONCRETE

420 N. CASSADY | BASE MATERIAL ROCKCAST PRECAST ARCHITECTURAL CONCRETE - INSTALLATION EXAMPLES

**420 N. CASSADY**TYPICAL DETAILS