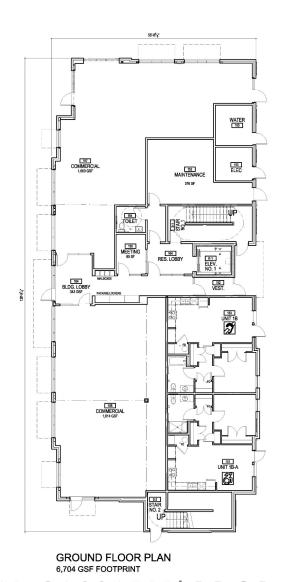

420 N. CASSADY | PERGOLA DETAILS

TYPICAL UPPER FLOOR PLAN

420 N. CASSADY | PROPOSED FLOOR PLANS

3. WEST ELEVATION (NORTH CASSADY AVENUE)

NORTH ELEVATION - COLUMBUS AVENUE