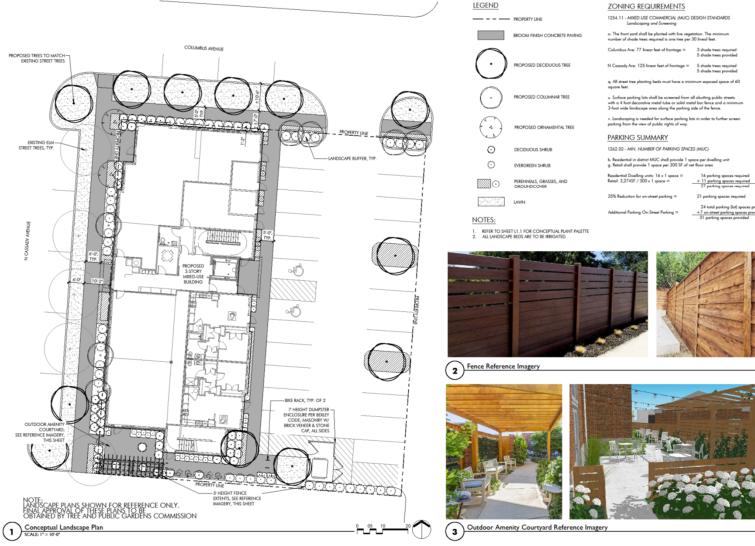

POD design

**Bexley Family** 

Housing

420 N Cassady Ave. Bexley, Ohio

Prepared For The Community Builders 736 Ook Street Columbus, Ohio 43205

CONCEPTUAL LANDSCAPE PLAN

L1.0

420 N. CASSADY | SITE DETAILS