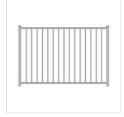

# Model 3220

### Regis

The Regis 3220 is specially designed for use around a swimming pool with a great look. The rail and picket spacing meets most pool codes and is resistant to climbing by children. The 3220 is made from lightweight aluminum that requires very little maintenance and no painting.

#### **Material: Aluminum**

- Height: 48"
- Length: 6' Sections
- Standard Posts: 2" x 2" (.060")
- Heavy Duty Posts: 2" x 2" (.125")
- Gate Posts: 2" x 2" (.060") w/ inserts .310 wall
- Gate Posts: 2" x 2" (.090") w/ inserts .270 wall
- Gate Posts: 4" x 4" (.125")
- Gate Posts: 6" x 6" (.185")
- Post Caps: Flat (standard) 2", 4", 6"
- Post Caps: Ball (optional) 2", 4"
- Rails: 1 1/8" (.065") w x 1" (.085") h
- Pickets: 5/8" x 5/8" (.045")
- Picket Spacing: 3.792" between pickets
- Section Options: Bracketed System
- Lifetime Limited Warranty
- Available in 12 colors