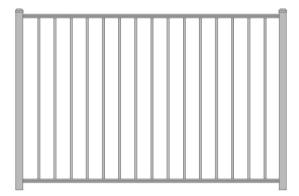

# Model 3220

### Regis

The Regis 3220 is specially designed for use around a swimming pool with a great look. The rail and picket spacing meets most pool codes and is resistant to climbing by children. The 3220 is made from lightweight aluminum that requires very little maintenance and no painting.

#### **Material: Aluminum**

- Height: 48"
- Length: 6' Sections
- Standard Posts: 2" x 2" (.060")
- Heavy Duty Posts: 2" x 2" (.125")
- Gate Posts: 2" x 2" (.060") w/ inserts .310 wall
- Gate Posts: 2" x 2" (.090") w/ inserts .270 wall
- Gate Posts: 4" x 4" (.125")
- Gate Posts: 6" x 6" (.185")
- Post Caps: Flat (standard) 2", 4", 6"
- Post Caps: Ball (optional) 2", 4"
- Rails: 1 1/8" (.065") w x 1" (.085") h
- Pickets: 5/8" x 5/8" (.045")
- Picket Spacing: 3.792" between pickets
- Section Options: Bracketed System
- Lifetime Limited Warranty
- Available in 12 colors