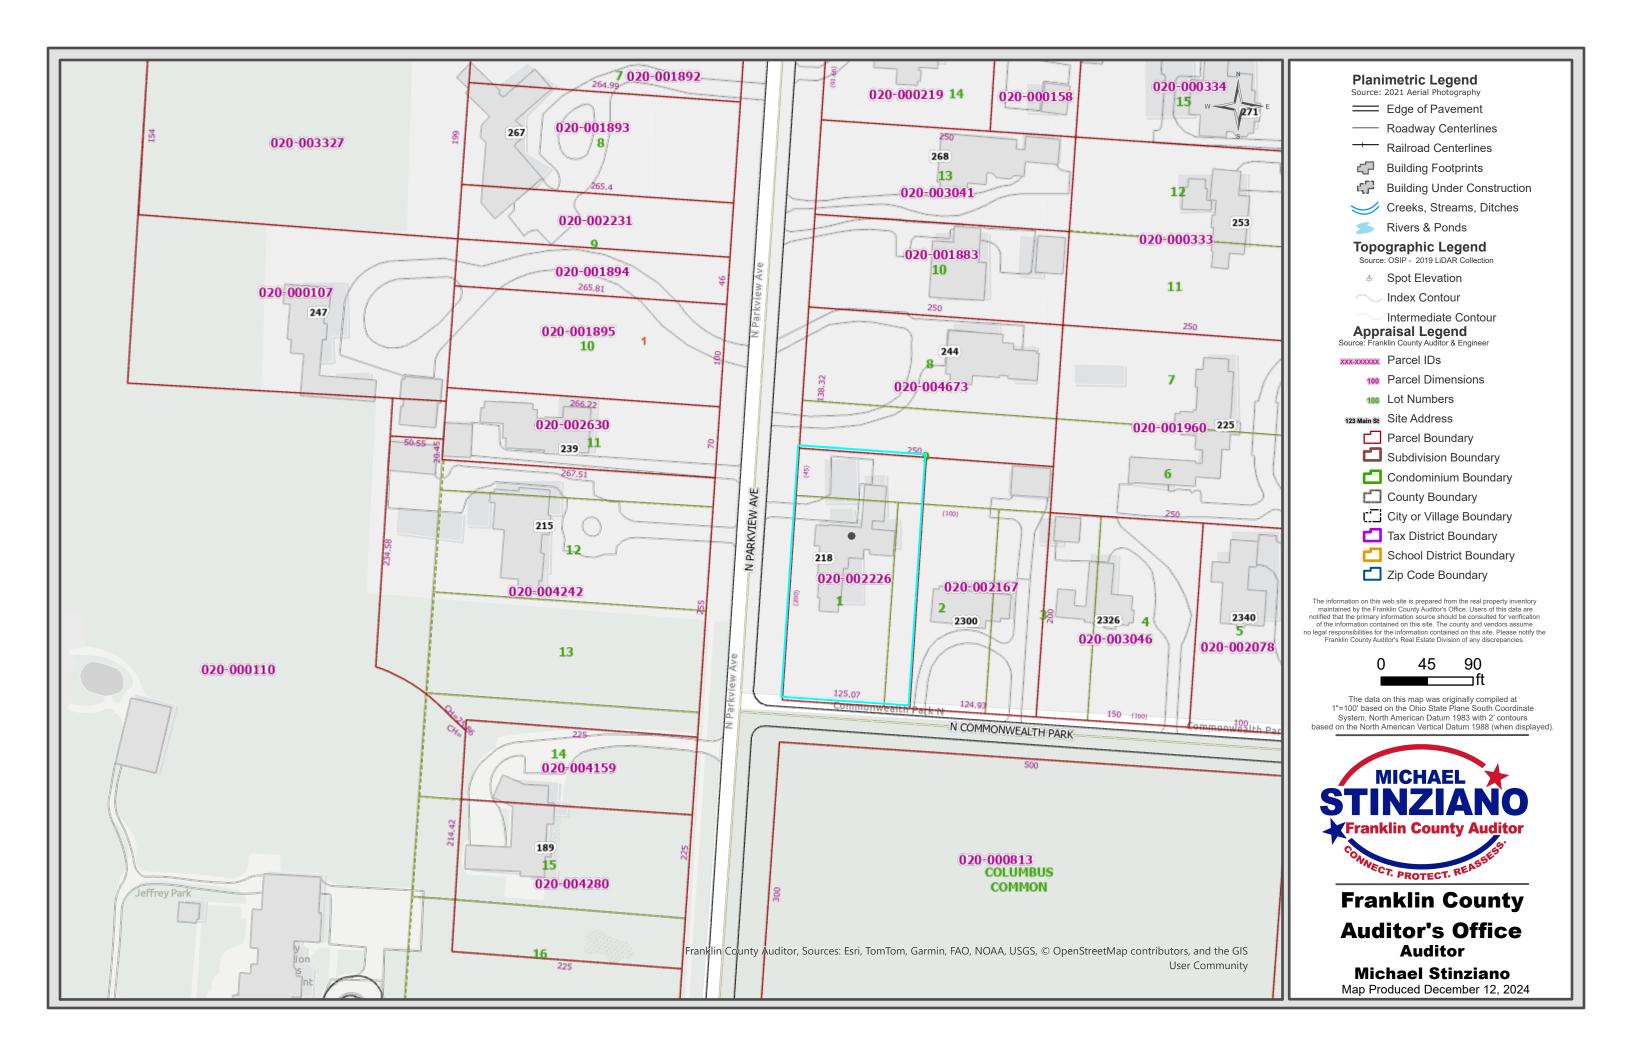

num that requires very little maintenance and no painting.

## Type: Fencing

#### **Material: Aluminum**

- Height: 48"
- Length: 6' Sections
- Standard Posts: 2" x 2" (.060")
- Heavy Duty Posts: 2" x 2" (.125")
- Gate Posts: 2" x 2" (.060") w/ inserts .310 wall
- Gate Posts: 2" x 2" (.090") w/ inserts .270 wall
- Gate Posts: 4" x 4" (.125")
- Gate Posts: 6" x 6" (.185")
- Post Caps: Flat (standard) 2", 4", 6"
- Post Caps: Ball (optional) 2", 4"
- Rails: 1 1/8" (.065") w x 1" (.085") h
- Pickets: 5/8" x 5/8" (.045")
- Picket Spacing: 3.792" between pickets
- Section Options: Bracketed System
- Lifetime Limited Warranty
- Available in 12 colors

### Finishes/Colors Available:

Satin Black Fine Texture



PRELIMINARY
NOT FOR CONSTRUCTION
PLANS ARE SUBJECT TO CITY APPROVAL
UPDATED 12-11-24





VIEW SOUTH FROM NORTH PARKVIEW



VIEW NORTH FROM THE CORNER OF NORTH PARKVIEW AND COMMONWEALTH



VIEW EAST ALONG COMMONWEALTH FROM NORTH PARKVIEW



VIEW EAST ALONG COMMONWEALTH FROM NORTH PARKVIEW



VIEW NORTH ALONG COMMONWEALTH



VIEW WEST ALONG COMMONWEALTH



VIEW NORTH FROM LAWN AREA TO HOUSE



VIEW NORTH FROM LAWN AREA TO HOUSE



VIEW SOUTH FROM EXISTING PATIO



VIEW EAST FROM EXISTING PATIO