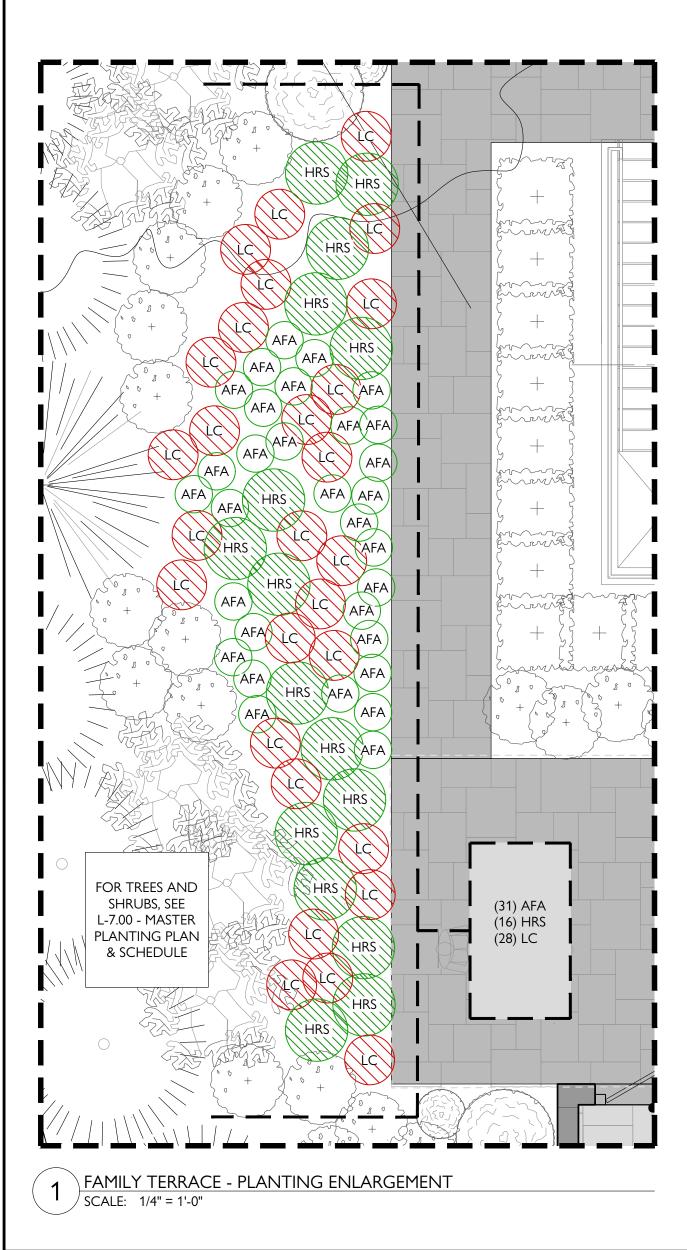

| Sheet List Table |                                                     |  |
|------------------|-----------------------------------------------------|--|
| Sheet Number     | Sheet Title                                         |  |
| L-0.00           | COVER                                               |  |
| L-0.02           | EXISTING CONDITIONS PLAN                            |  |
| L-1.00           | LANDSCAPE PLAN                                      |  |
| L-6.30           | DETAILS - POOL                                      |  |
| L-7.00           | MASTER PLANTING PLAN & SCHEDULE                     |  |
| L-7.01           | TREES & SHRUBS ENLARGEMENT - WEST                   |  |
| L-7.02           | TREES & SHRUBS ENLARGEMENT - EAST                   |  |
| L-7.05           | PERENNIAL ENLARGEMENT - POOL TERRACE & SHADE GARDEN |  |
| L-8.01           | ELEVATIONS                                          |  |