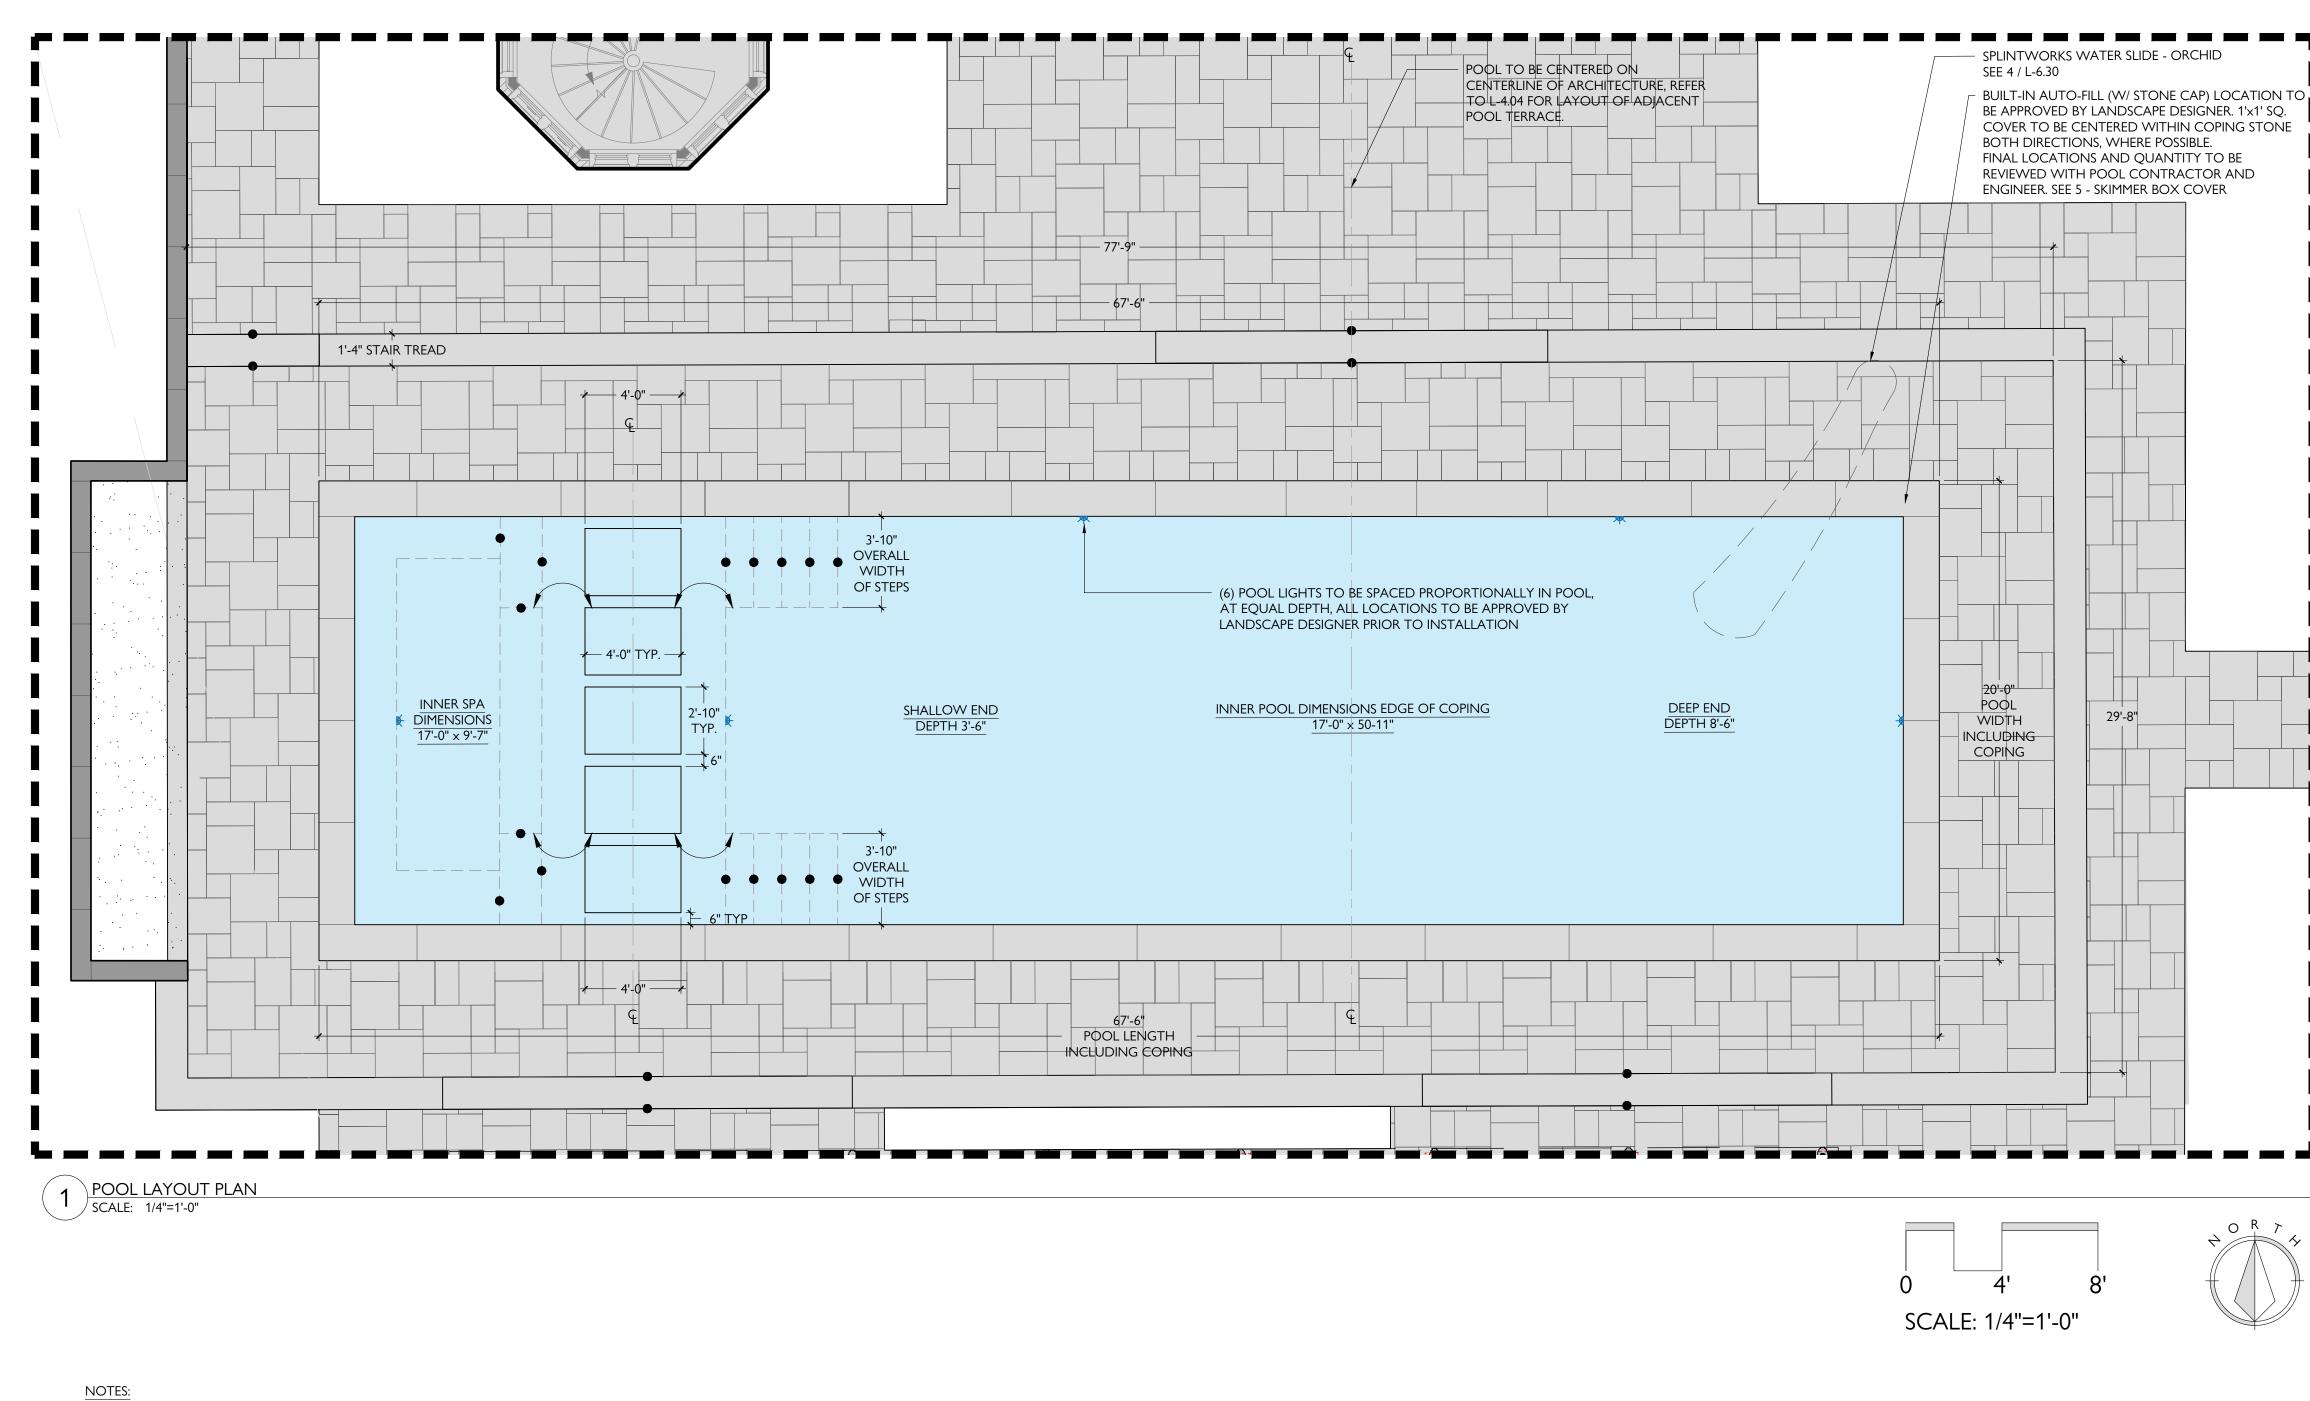

| Sheet List Table |                                                     |  |
|------------------|-----------------------------------------------------|--|
| Sheet Number     | Sheet Title                                         |  |
| L-0.00           | COVER                                               |  |
| L-0.02           | EXISTING CONDITIONS PLAN                            |  |
| L-1.00           | LANDSCAPE PLAN                                      |  |
| L-6.30           | DETAILS - POOL                                      |  |
| L-7.00           | MASTER PLANTING PLAN & SCHEDULE                     |  |
| L-7.01           | TREES & SHRUBS ENLARGEMENT - WEST                   |  |
| L-7.02           | TREES & SHRUBS ENLARGEMENT - EAST                   |  |
| L-7.05           | PERENNIAL ENLARGEMENT - POOL TERRACE & SHADE GARDEN |  |
| L-8.01           | ELEVATIONS                                          |  |