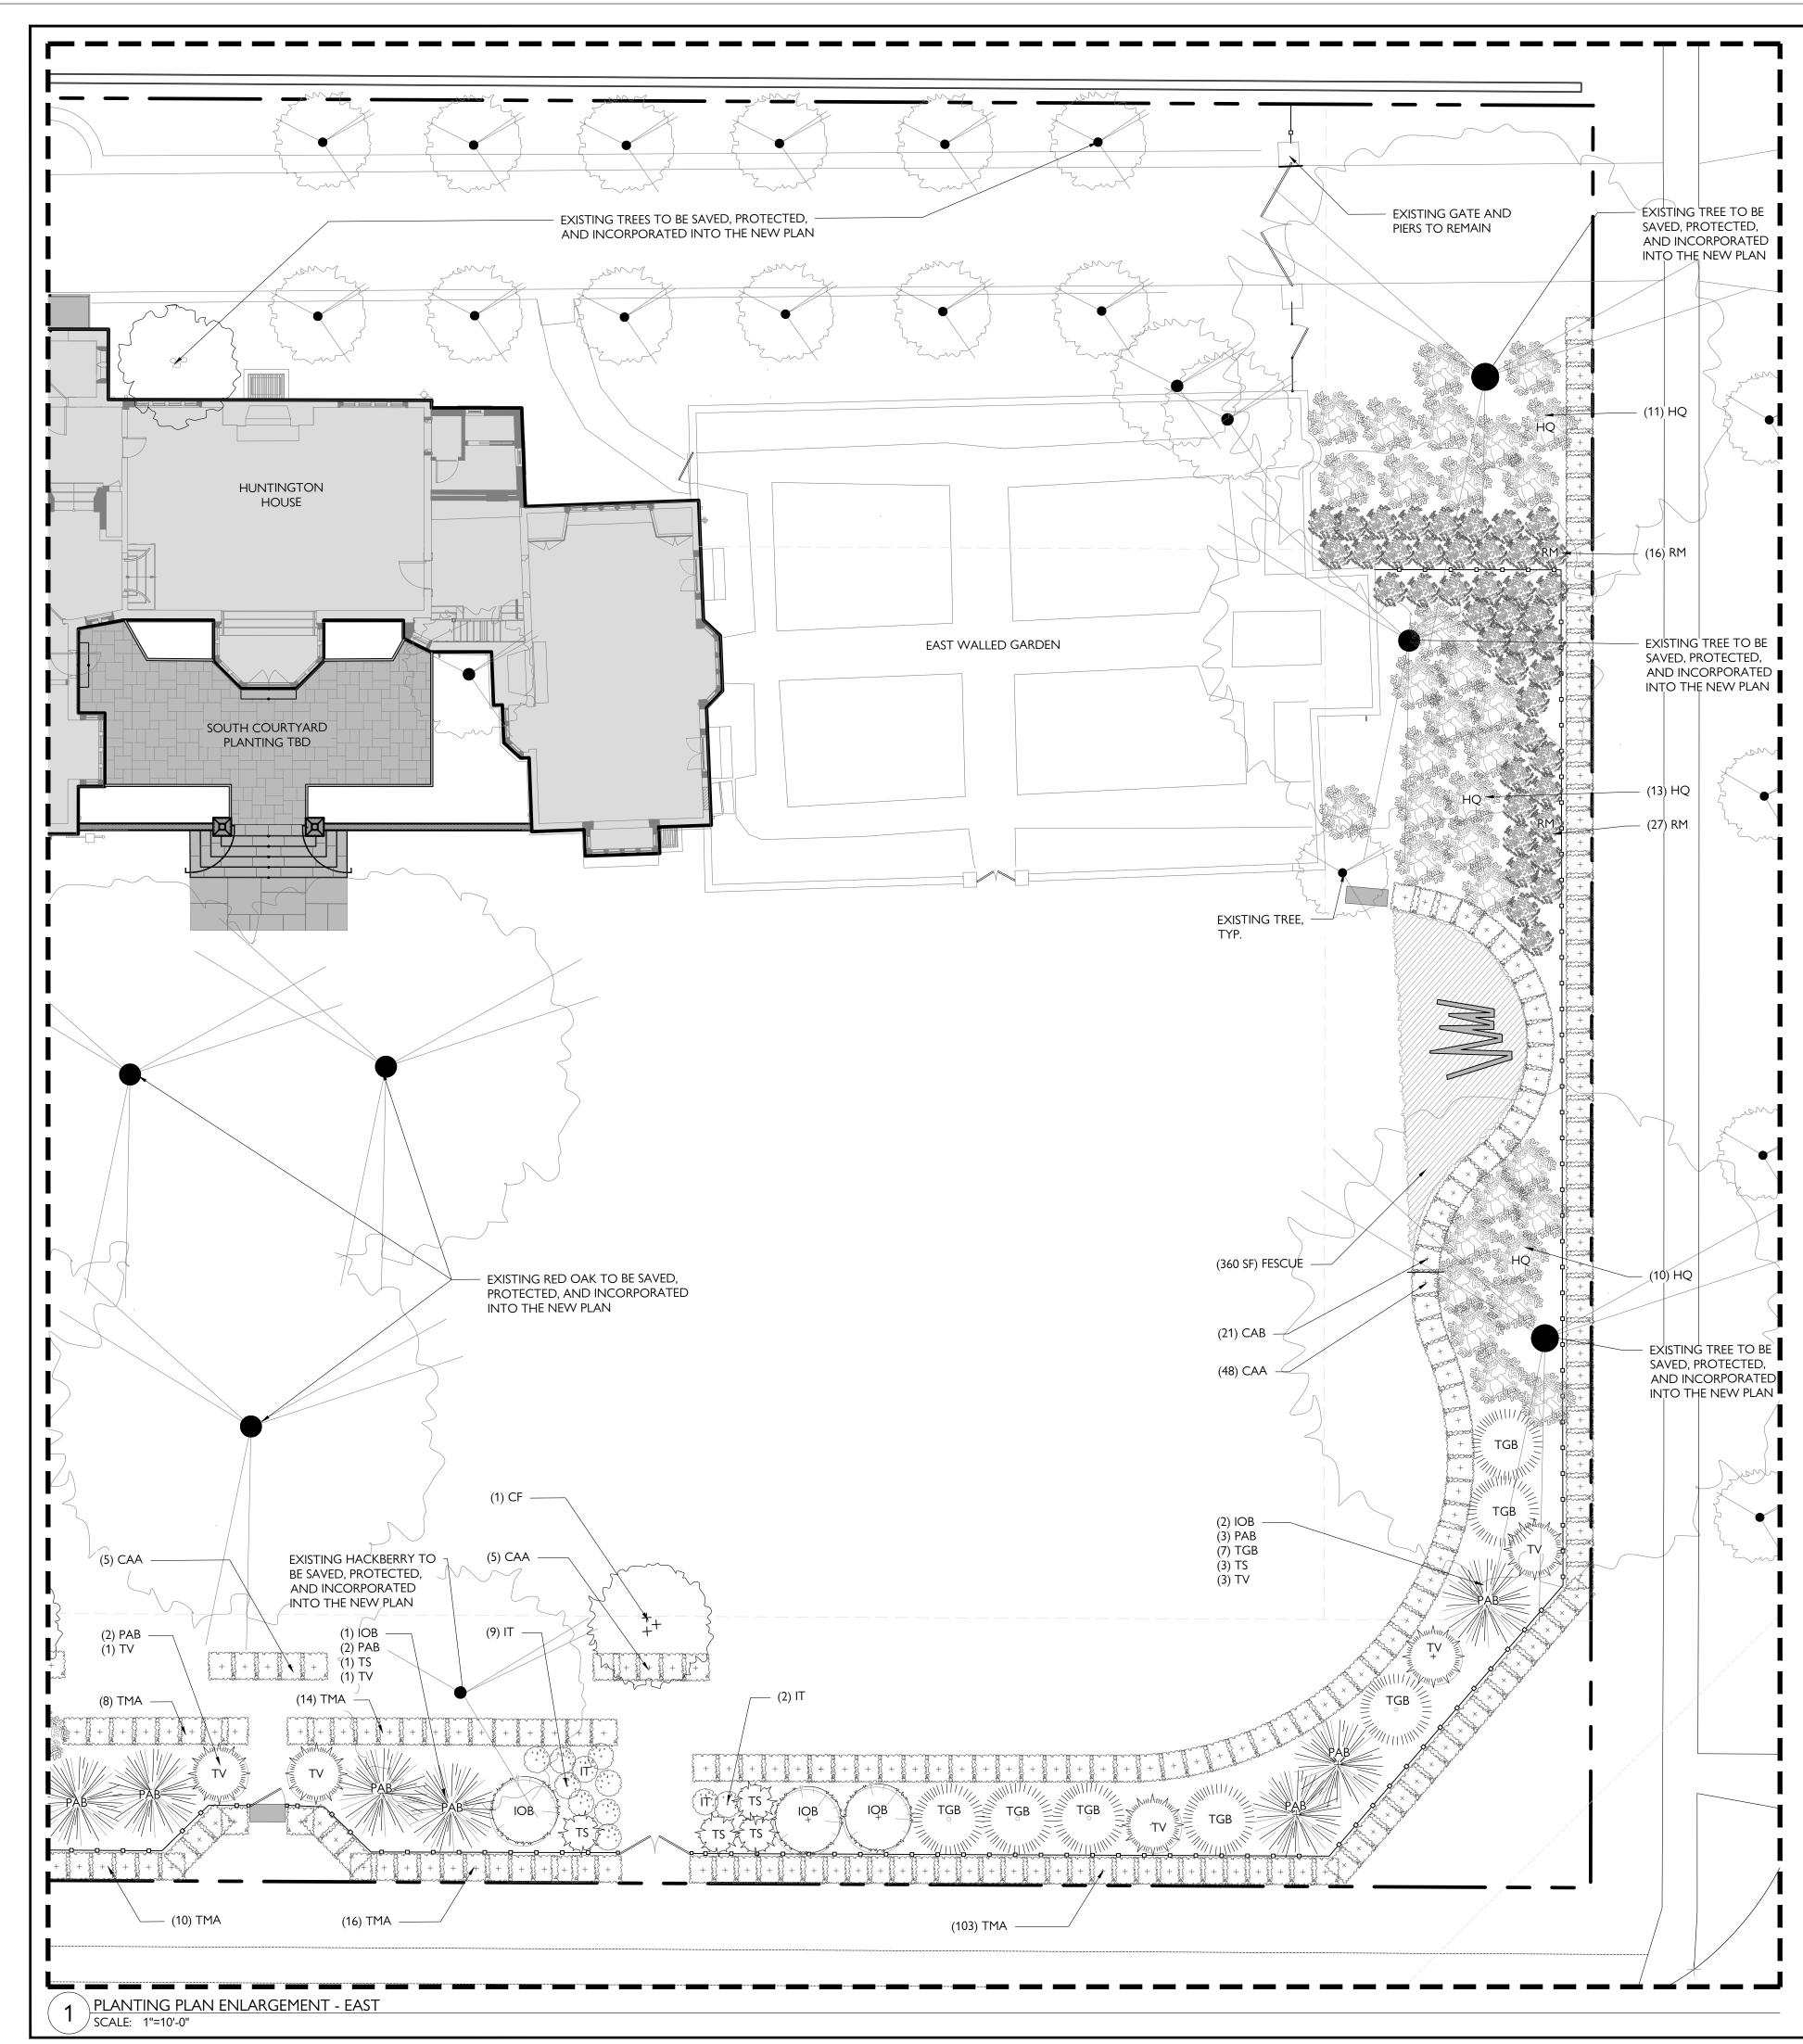

| Sheet List Table |                                                     |  |
|------------------|-----------------------------------------------------|--|
| Sheet Number     | Sheet Title                                         |  |
| L-0.00           | COVER                                               |  |
| L-0.02           | EXISTING CONDITIONS PLAN                            |  |
| L-1.00           | LANDSCAPE PLAN                                      |  |
| L-6.30           | DETAILS - POOL                                      |  |
| L-7.00           | MASTER PLANTING PLAN & SCHEDULE                     |  |
| L-7.01           | TREES & SHRUBS ENLARGEMENT - WEST                   |  |
| L-7.02           | TREES & SHRUBS ENLARGEMENT - EAST                   |  |
| L-7.05           | PERENNIAL ENLARGEMENT - POOL TERRACE & SHADE GARDEN |  |
| L-8.01           | ELEVATIONS                                          |  |