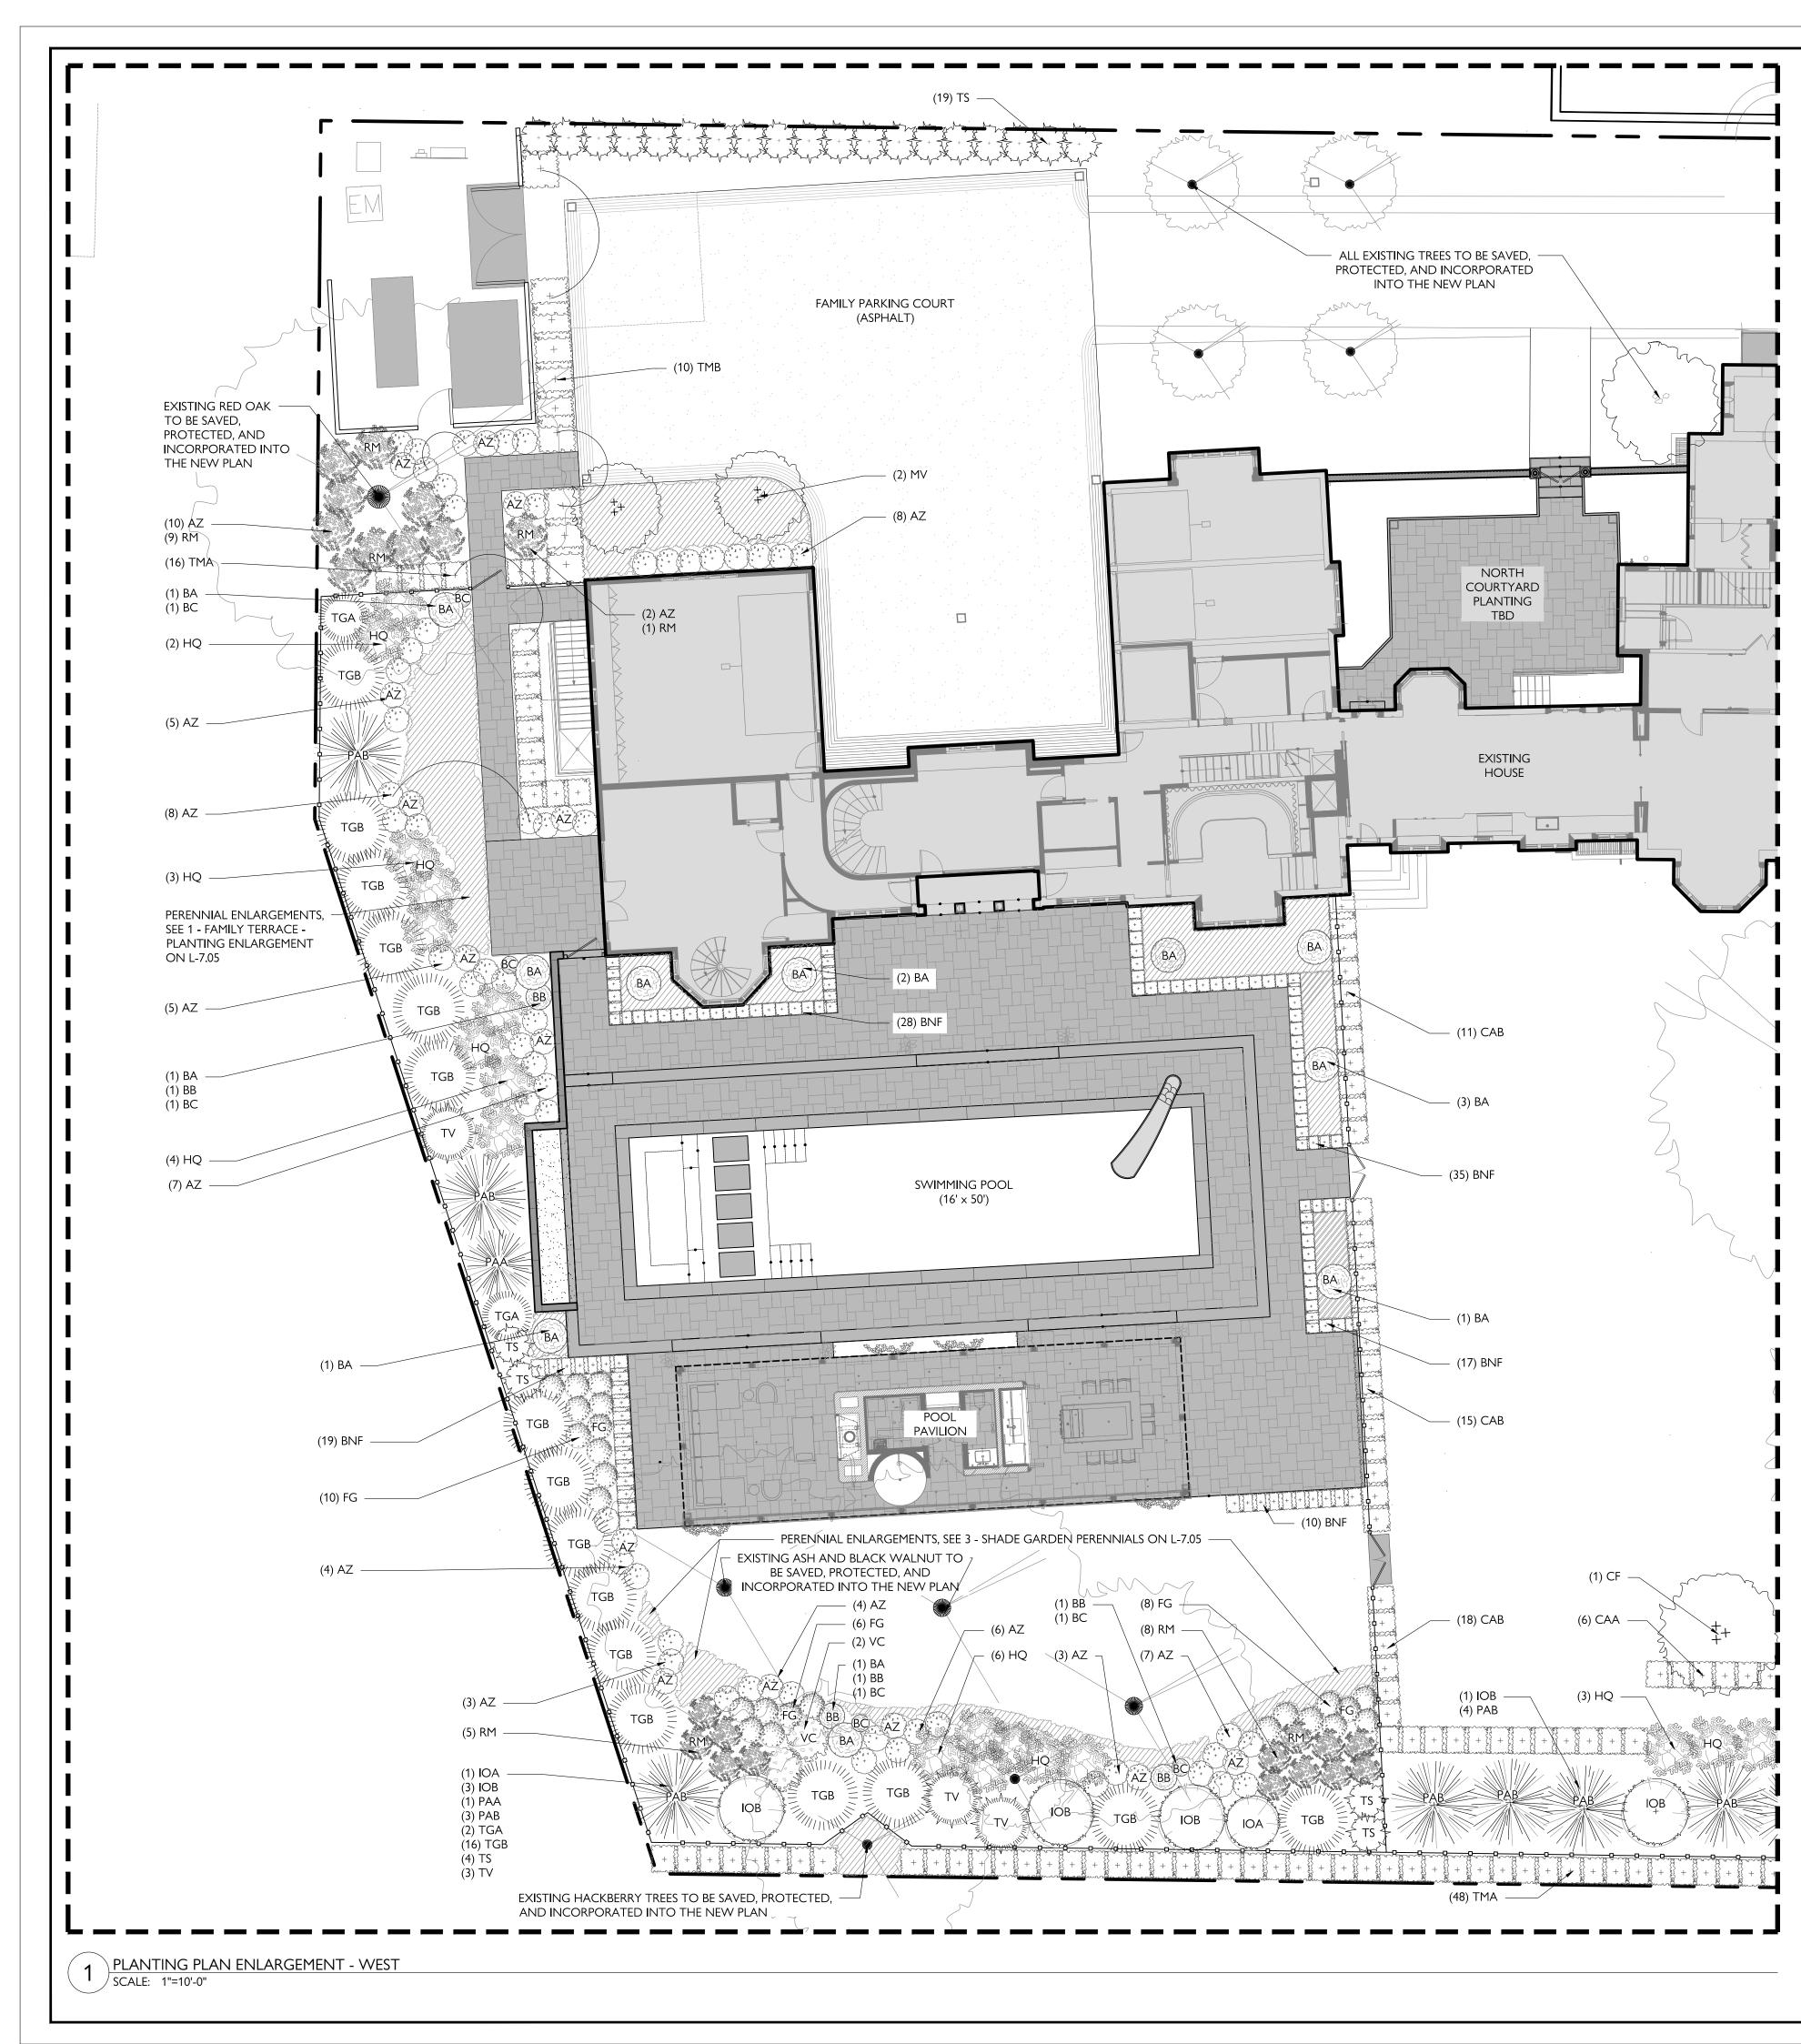

| Sheet List Table |                                                     |  |
|------------------|-----------------------------------------------------|--|
| Sheet Number     | Sheet Title                                         |  |
| L-0.00           | COVER                                               |  |
| L-0.02           | EXISTING CONDITIONS PLAN                            |  |
| L-1.00           | LANDSCAPE PLAN                                      |  |
| L-6.30           | DETAILS - POOL                                      |  |
| L-7.00           | MASTER PLANTING PLAN & SCHEDULE                     |  |
| L-7.01           | TREES & SHRUBS ENLARGEMENT - WEST                   |  |
| L-7.02           | TREES & SHRUBS ENLARGEMENT - EAST                   |  |
| L-7.05           | PERENNIAL ENLARGEMENT - POOL TERRACE & SHADE GARDEN |  |
| L-8.01           | ELEVATIONS                                          |  |