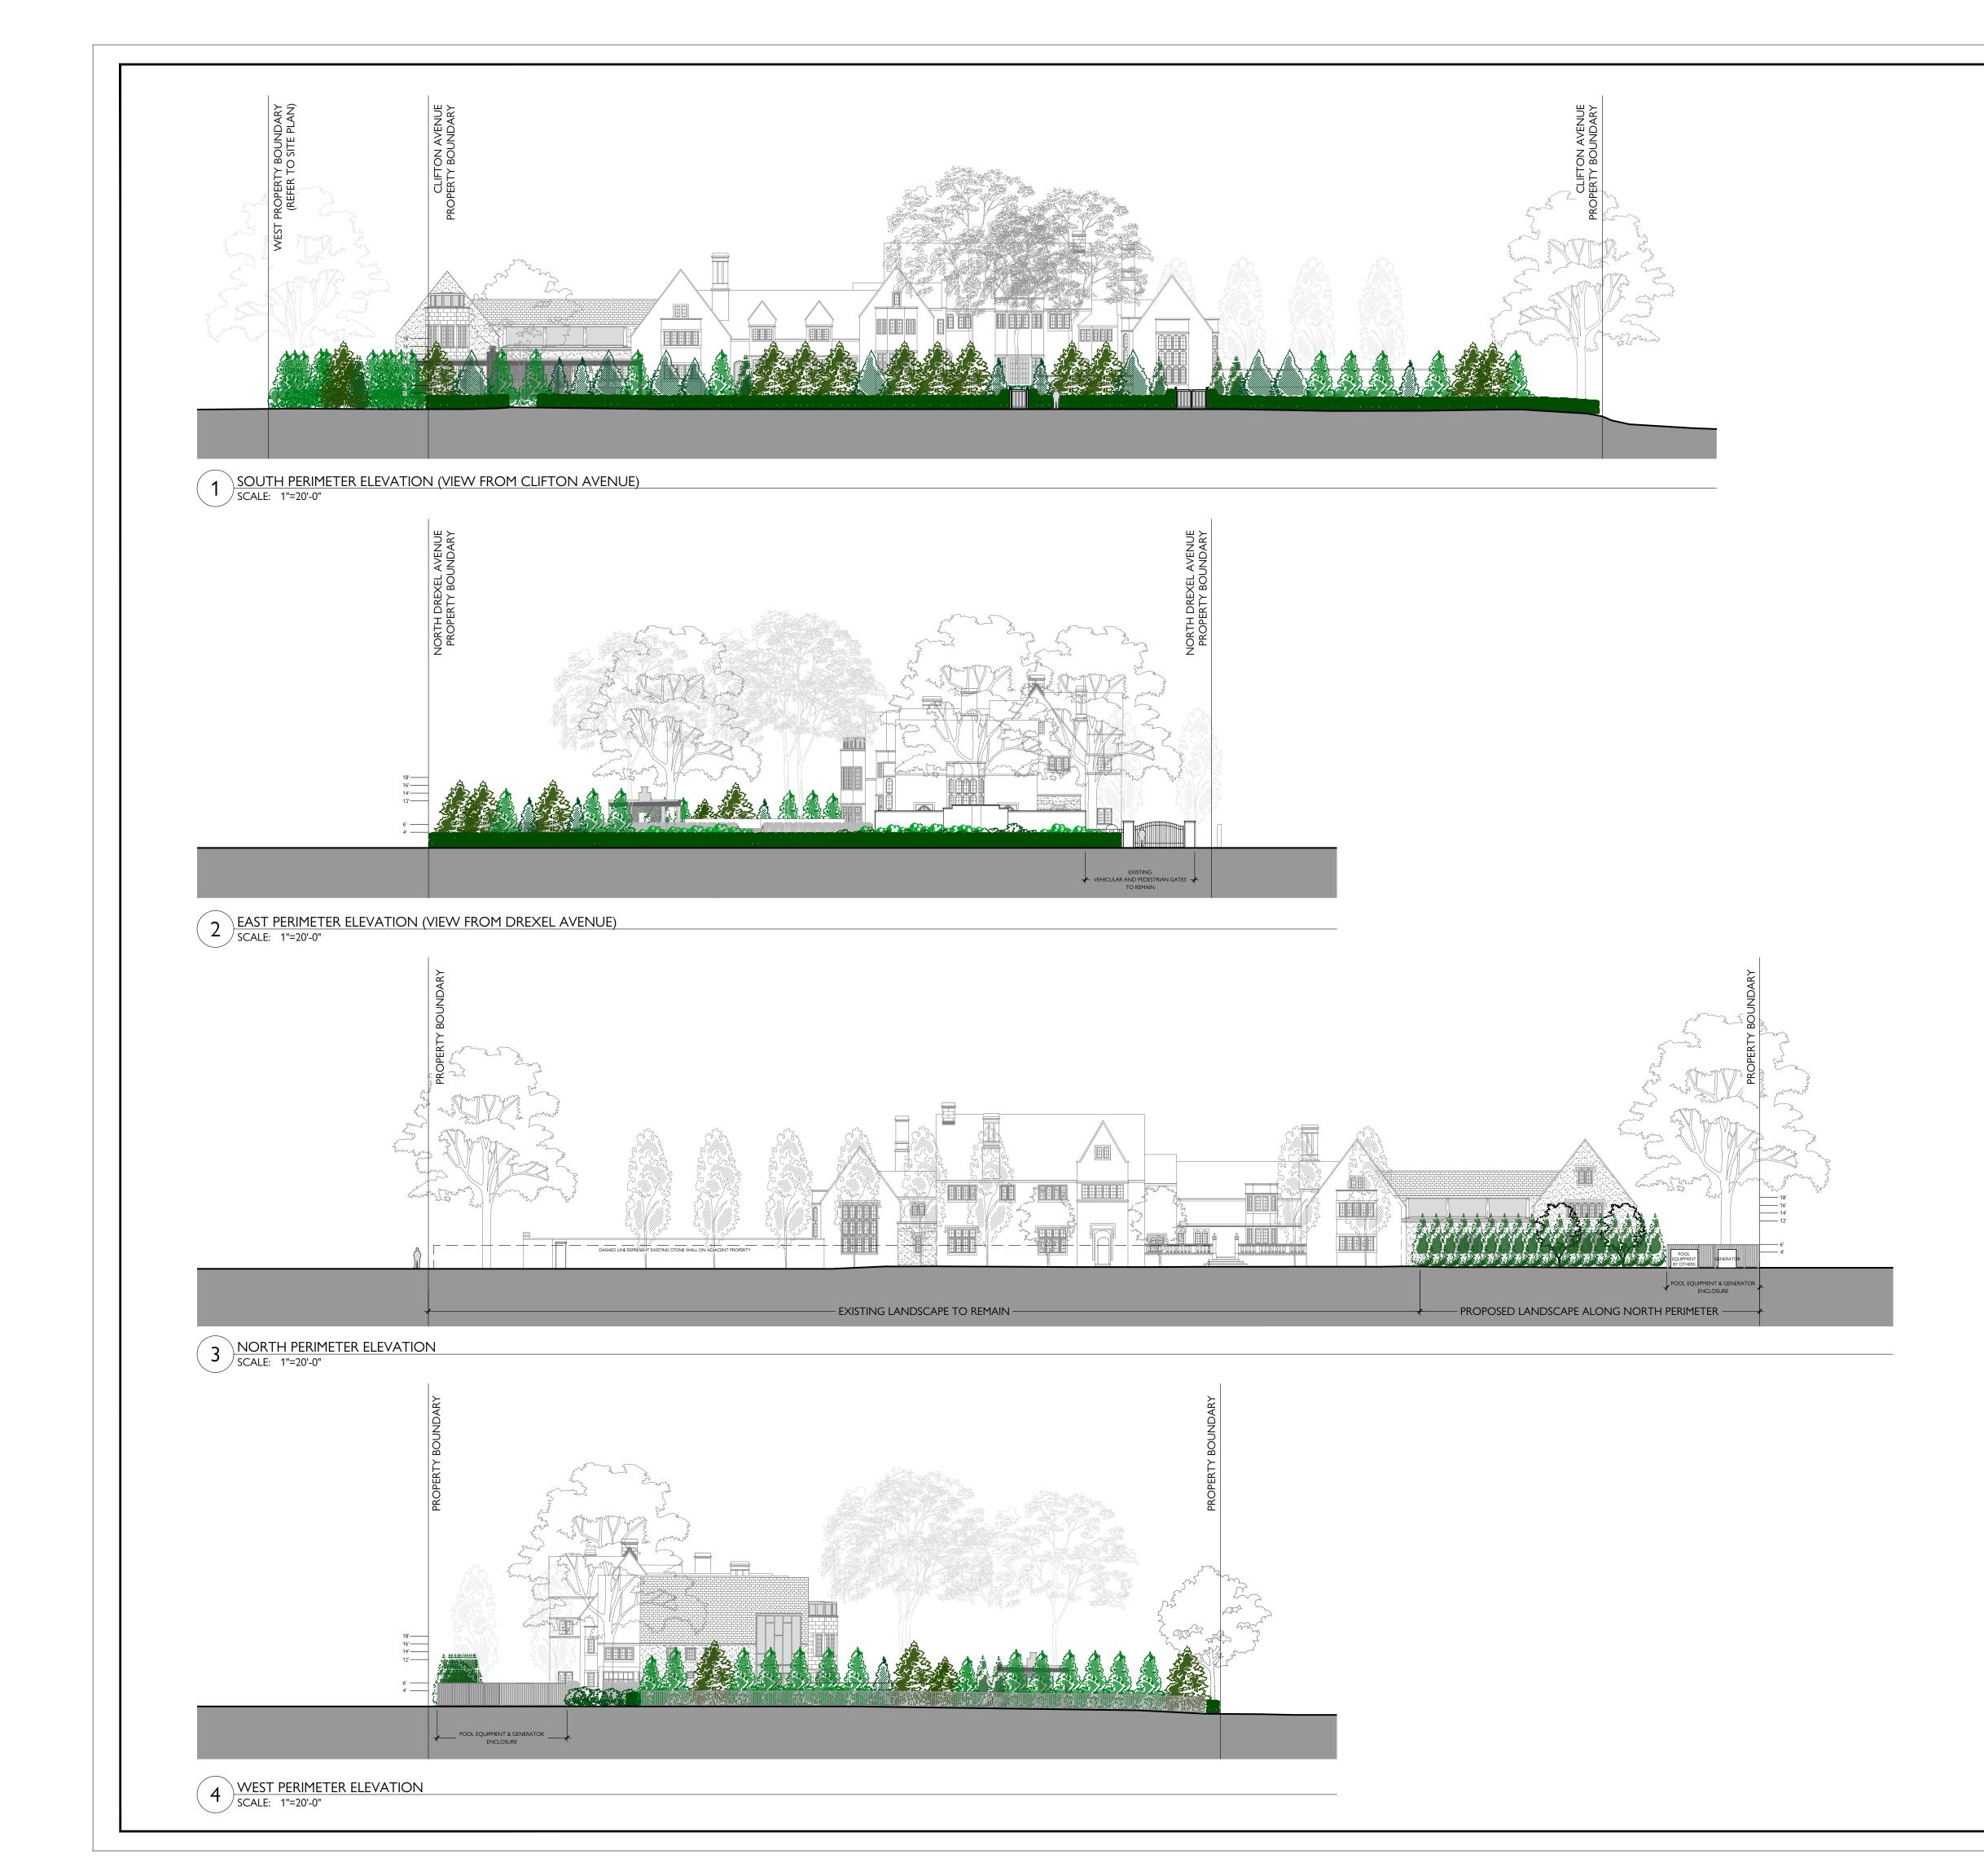

| Sheet List Table |                                                     |  |
|------------------|-----------------------------------------------------|--|
| Sheet Number     | Sheet Title                                         |  |
| L-0.00           | COVER                                               |  |
| L-0.02           | EXISTING CONDITIONS PLAN                            |  |
| L-1.00           | LANDSCAPE PLAN                                      |  |
| L-6.30           | DETAILS - POOL                                      |  |
| L-7.00           | MASTER PLANTING PLAN & SCHEDULE                     |  |
| L-7.01           | TREES & SHRUBS ENLARGEMENT - WEST                   |  |
| L-7.02           | TREES & SHRUBS ENLARGEMENT - EAST                   |  |
| L-7.05           | PERENNIAL ENLARGEMENT - POOL TERRACE & SHADE GARDEN |  |
| L-8.01           | ELEVATIONS                                          |  |