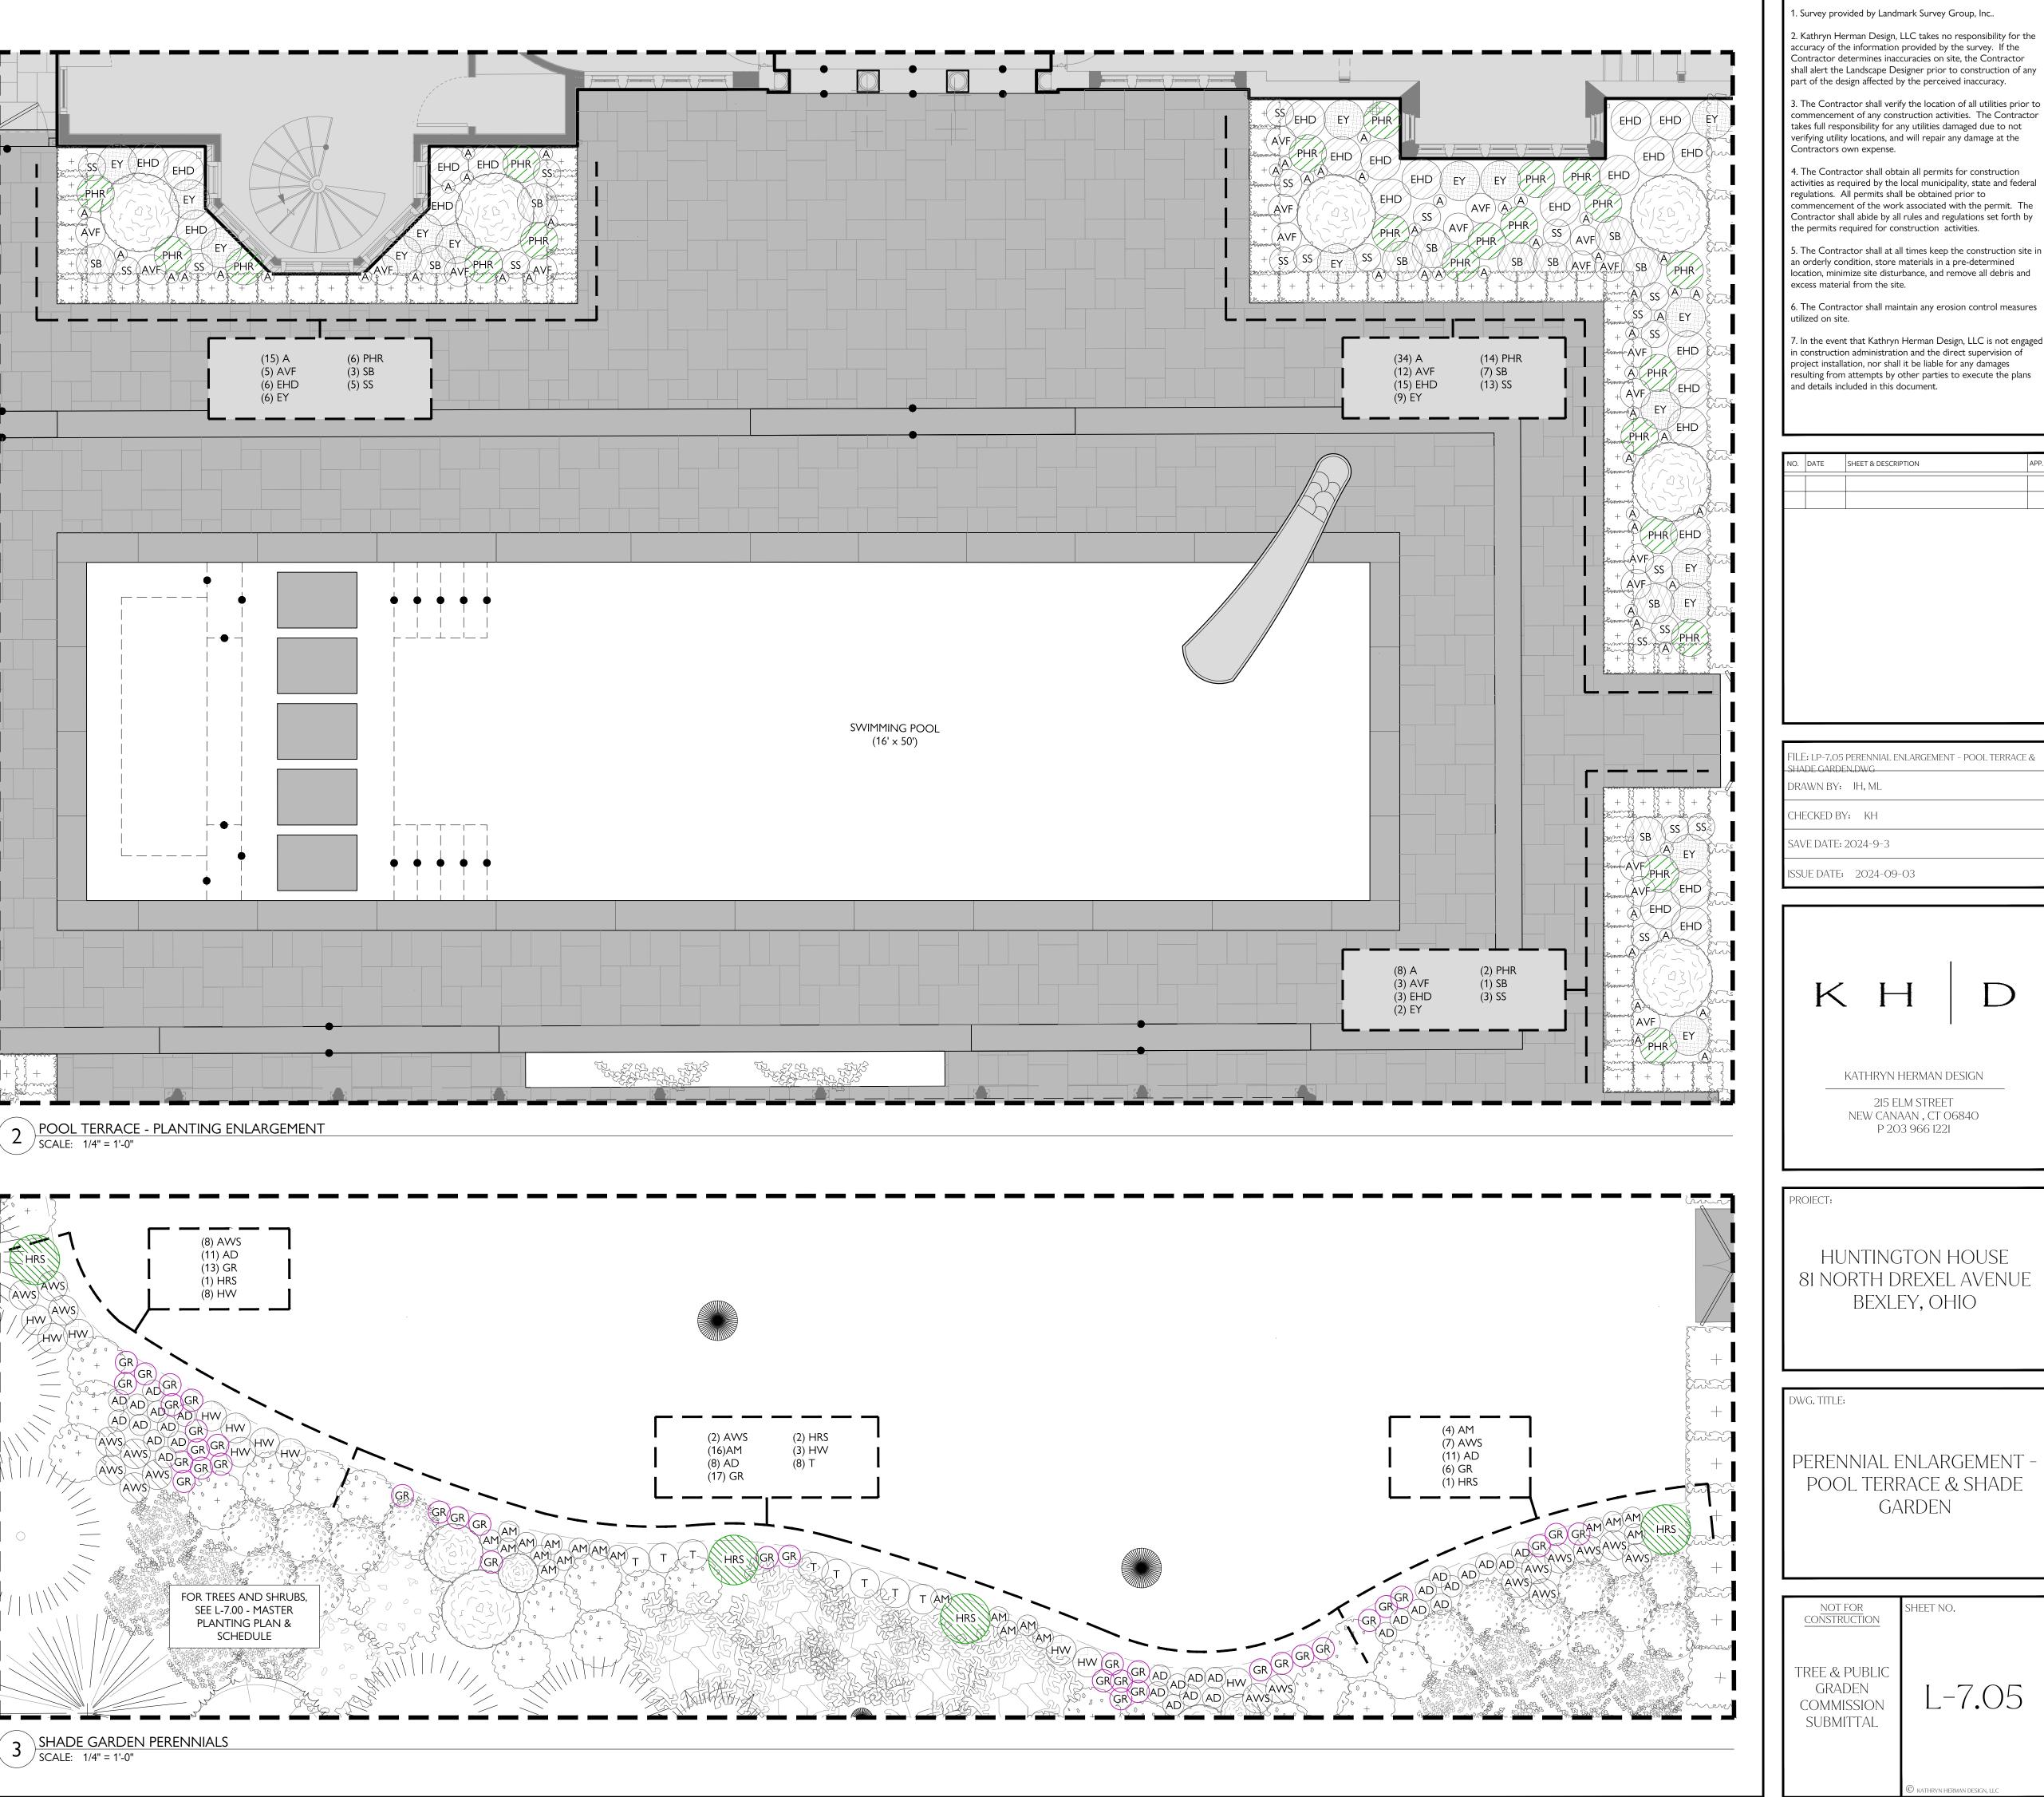

| Sheet List Table |                                                     |  |
|------------------|-----------------------------------------------------|--|
| Sheet Number     | Sheet Title                                         |  |
| L-0.00           | COVER                                               |  |
| L-0.02           | EXISTING CONDITIONS PLAN                            |  |
| L-1.00           | LANDSCAPE PLAN                                      |  |
| L-6.30           | DETAILS - POOL                                      |  |
| L-7.00           | MASTER PLANTING PLAN & SCHEDULE                     |  |
| L-7.01           | TREES & SHRUBS ENLARGEMENT - WEST                   |  |
| L-7.02           | TREES & SHRUBS ENLARGEMENT - EAST                   |  |
| L-7.05           | PERENNIAL ENLARGEMENT - POOL TERRACE & SHADE GARDEN |  |
| L-8.01           | ELEVATIONS                                          |  |