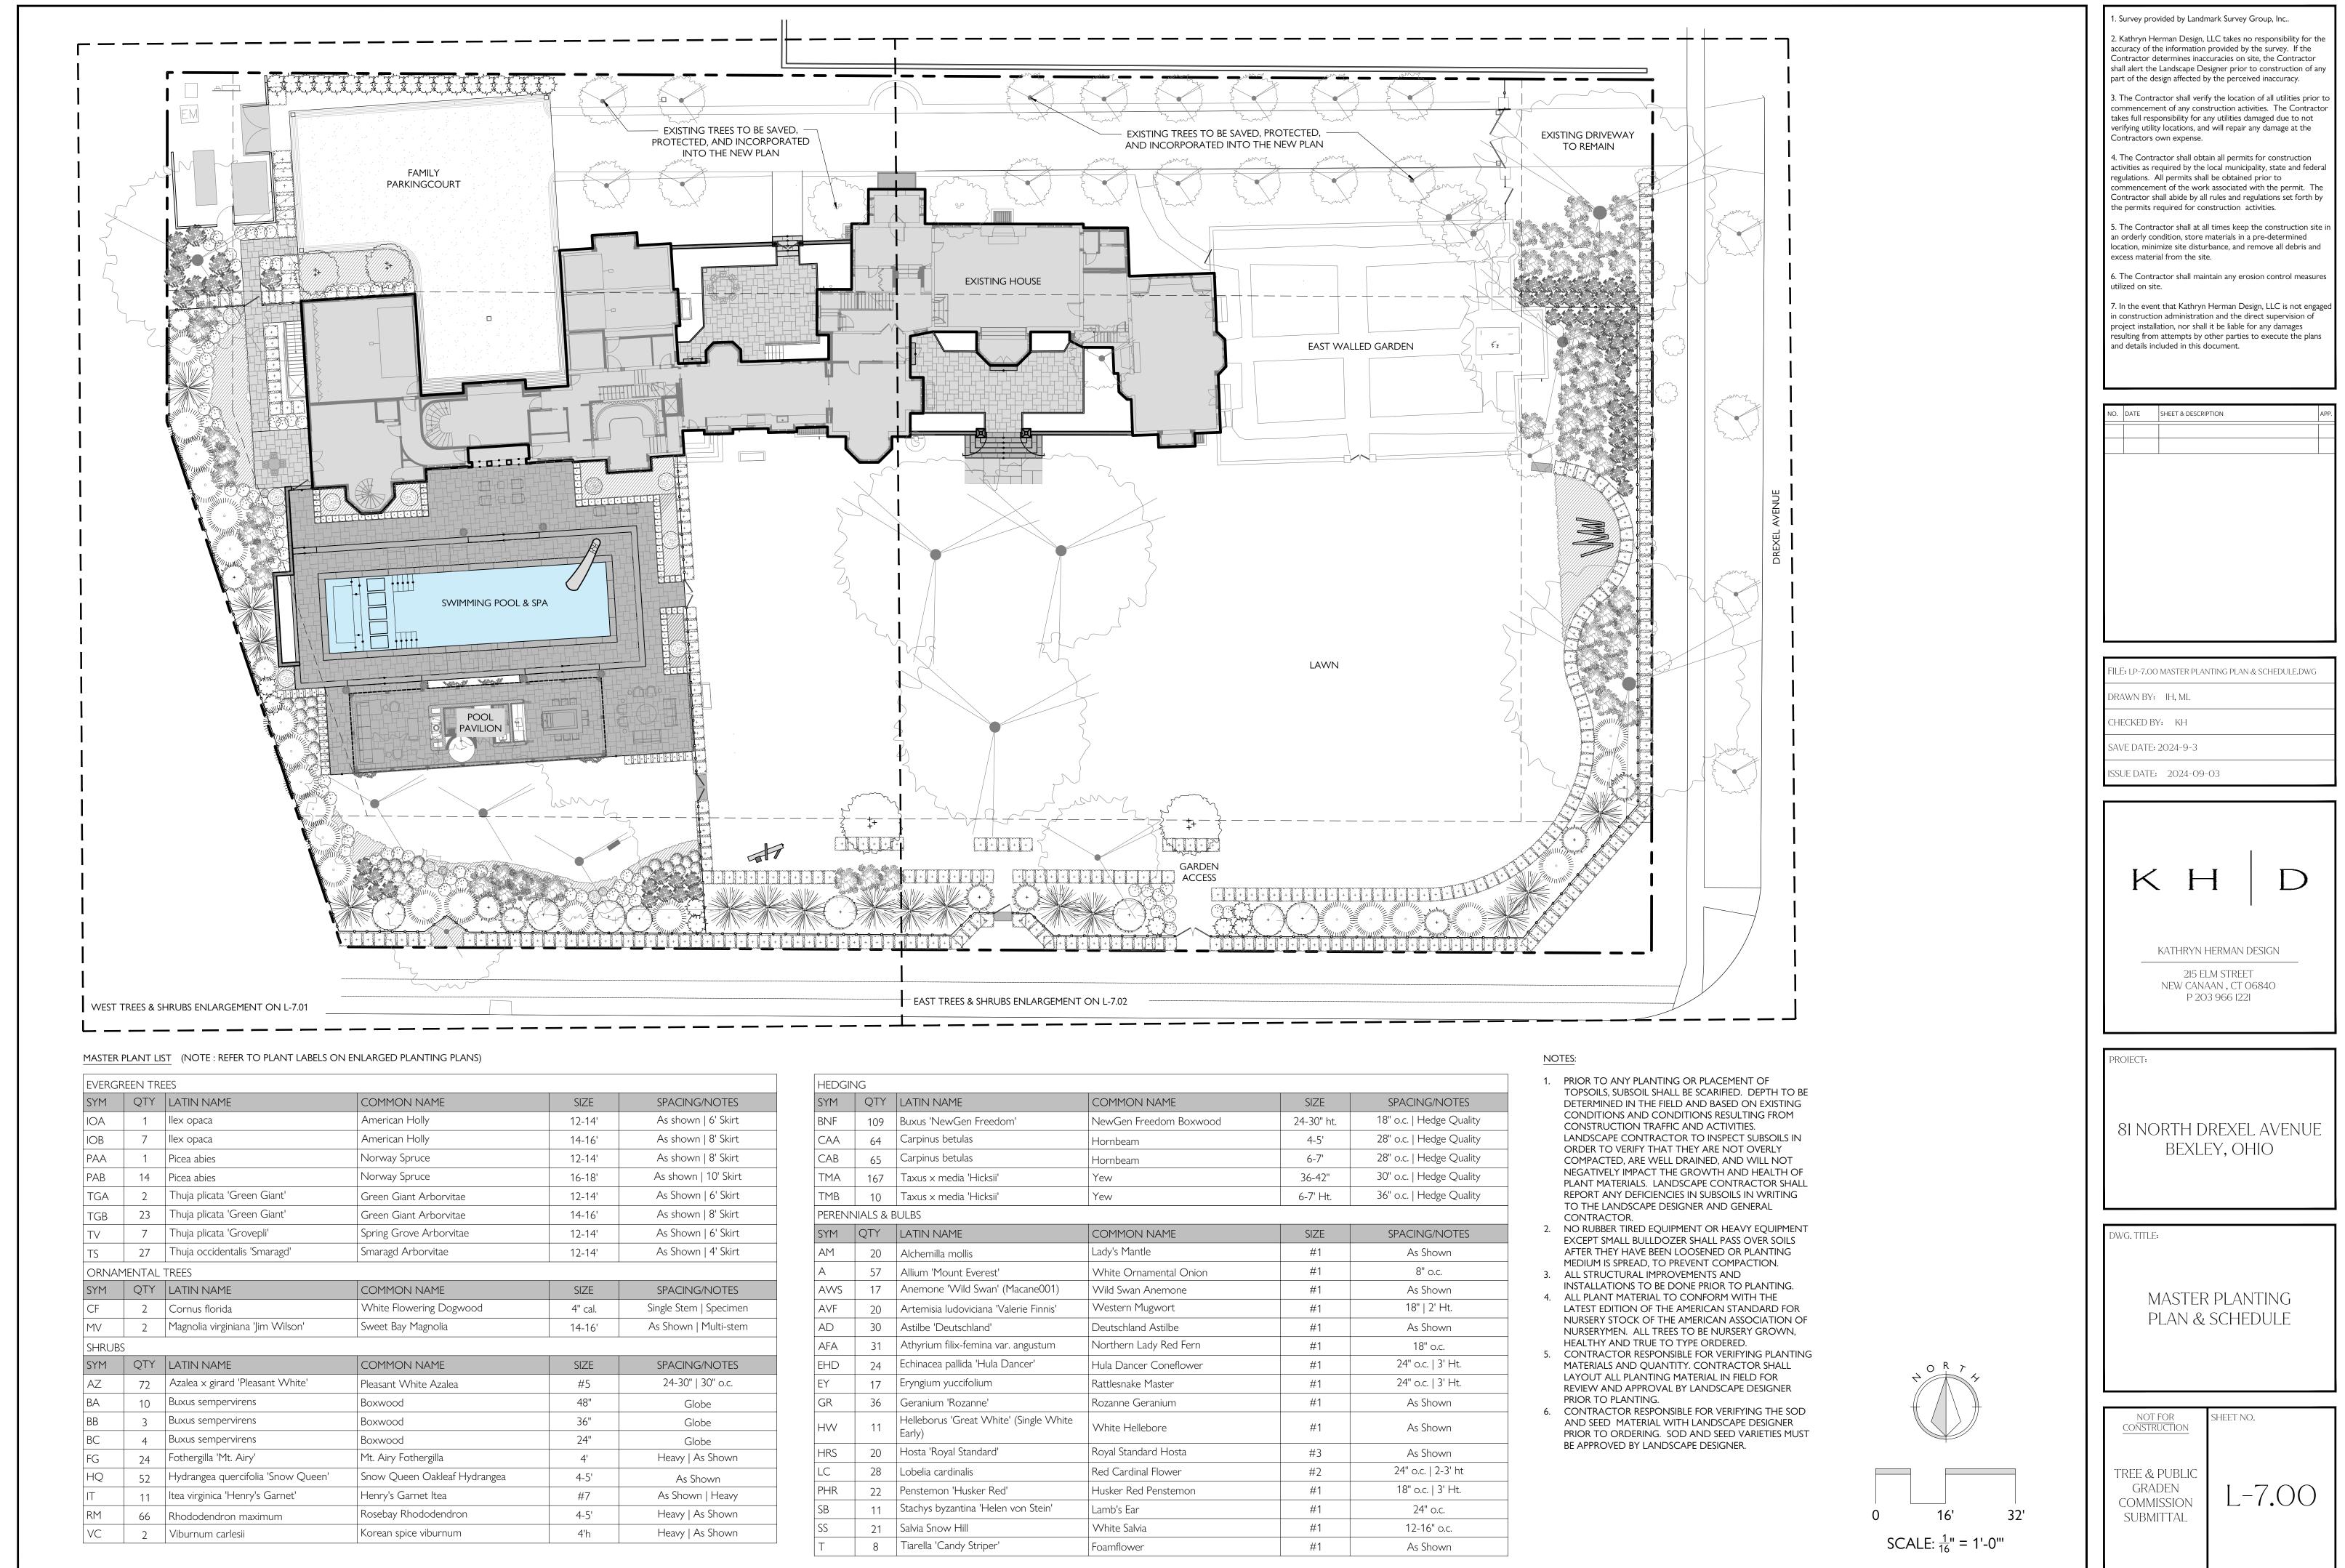

| Sheet List Table |                                                     |  |
|------------------|-----------------------------------------------------|--|
| Sheet Number     | Sheet Title                                         |  |
| L-0.00           | COVER                                               |  |
| L-0.02           | EXISTING CONDITIONS PLAN                            |  |
| L-1.00           | LANDSCAPE PLAN                                      |  |
| L-6.30           | DETAILS - POOL                                      |  |
| L-7.00           | MASTER PLANTING PLAN & SCHEDULE                     |  |
| L-7.01           | TREES & SHRUBS ENLARGEMENT - WEST                   |  |
| L-7.02           | TREES & SHRUBS ENLARGEMENT - EAST                   |  |
| L-7.05           | PERENNIAL ENLARGEMENT - POOL TERRACE & SHADE GARDEN |  |
| L-8.01           | ELEVATIONS                                          |  |