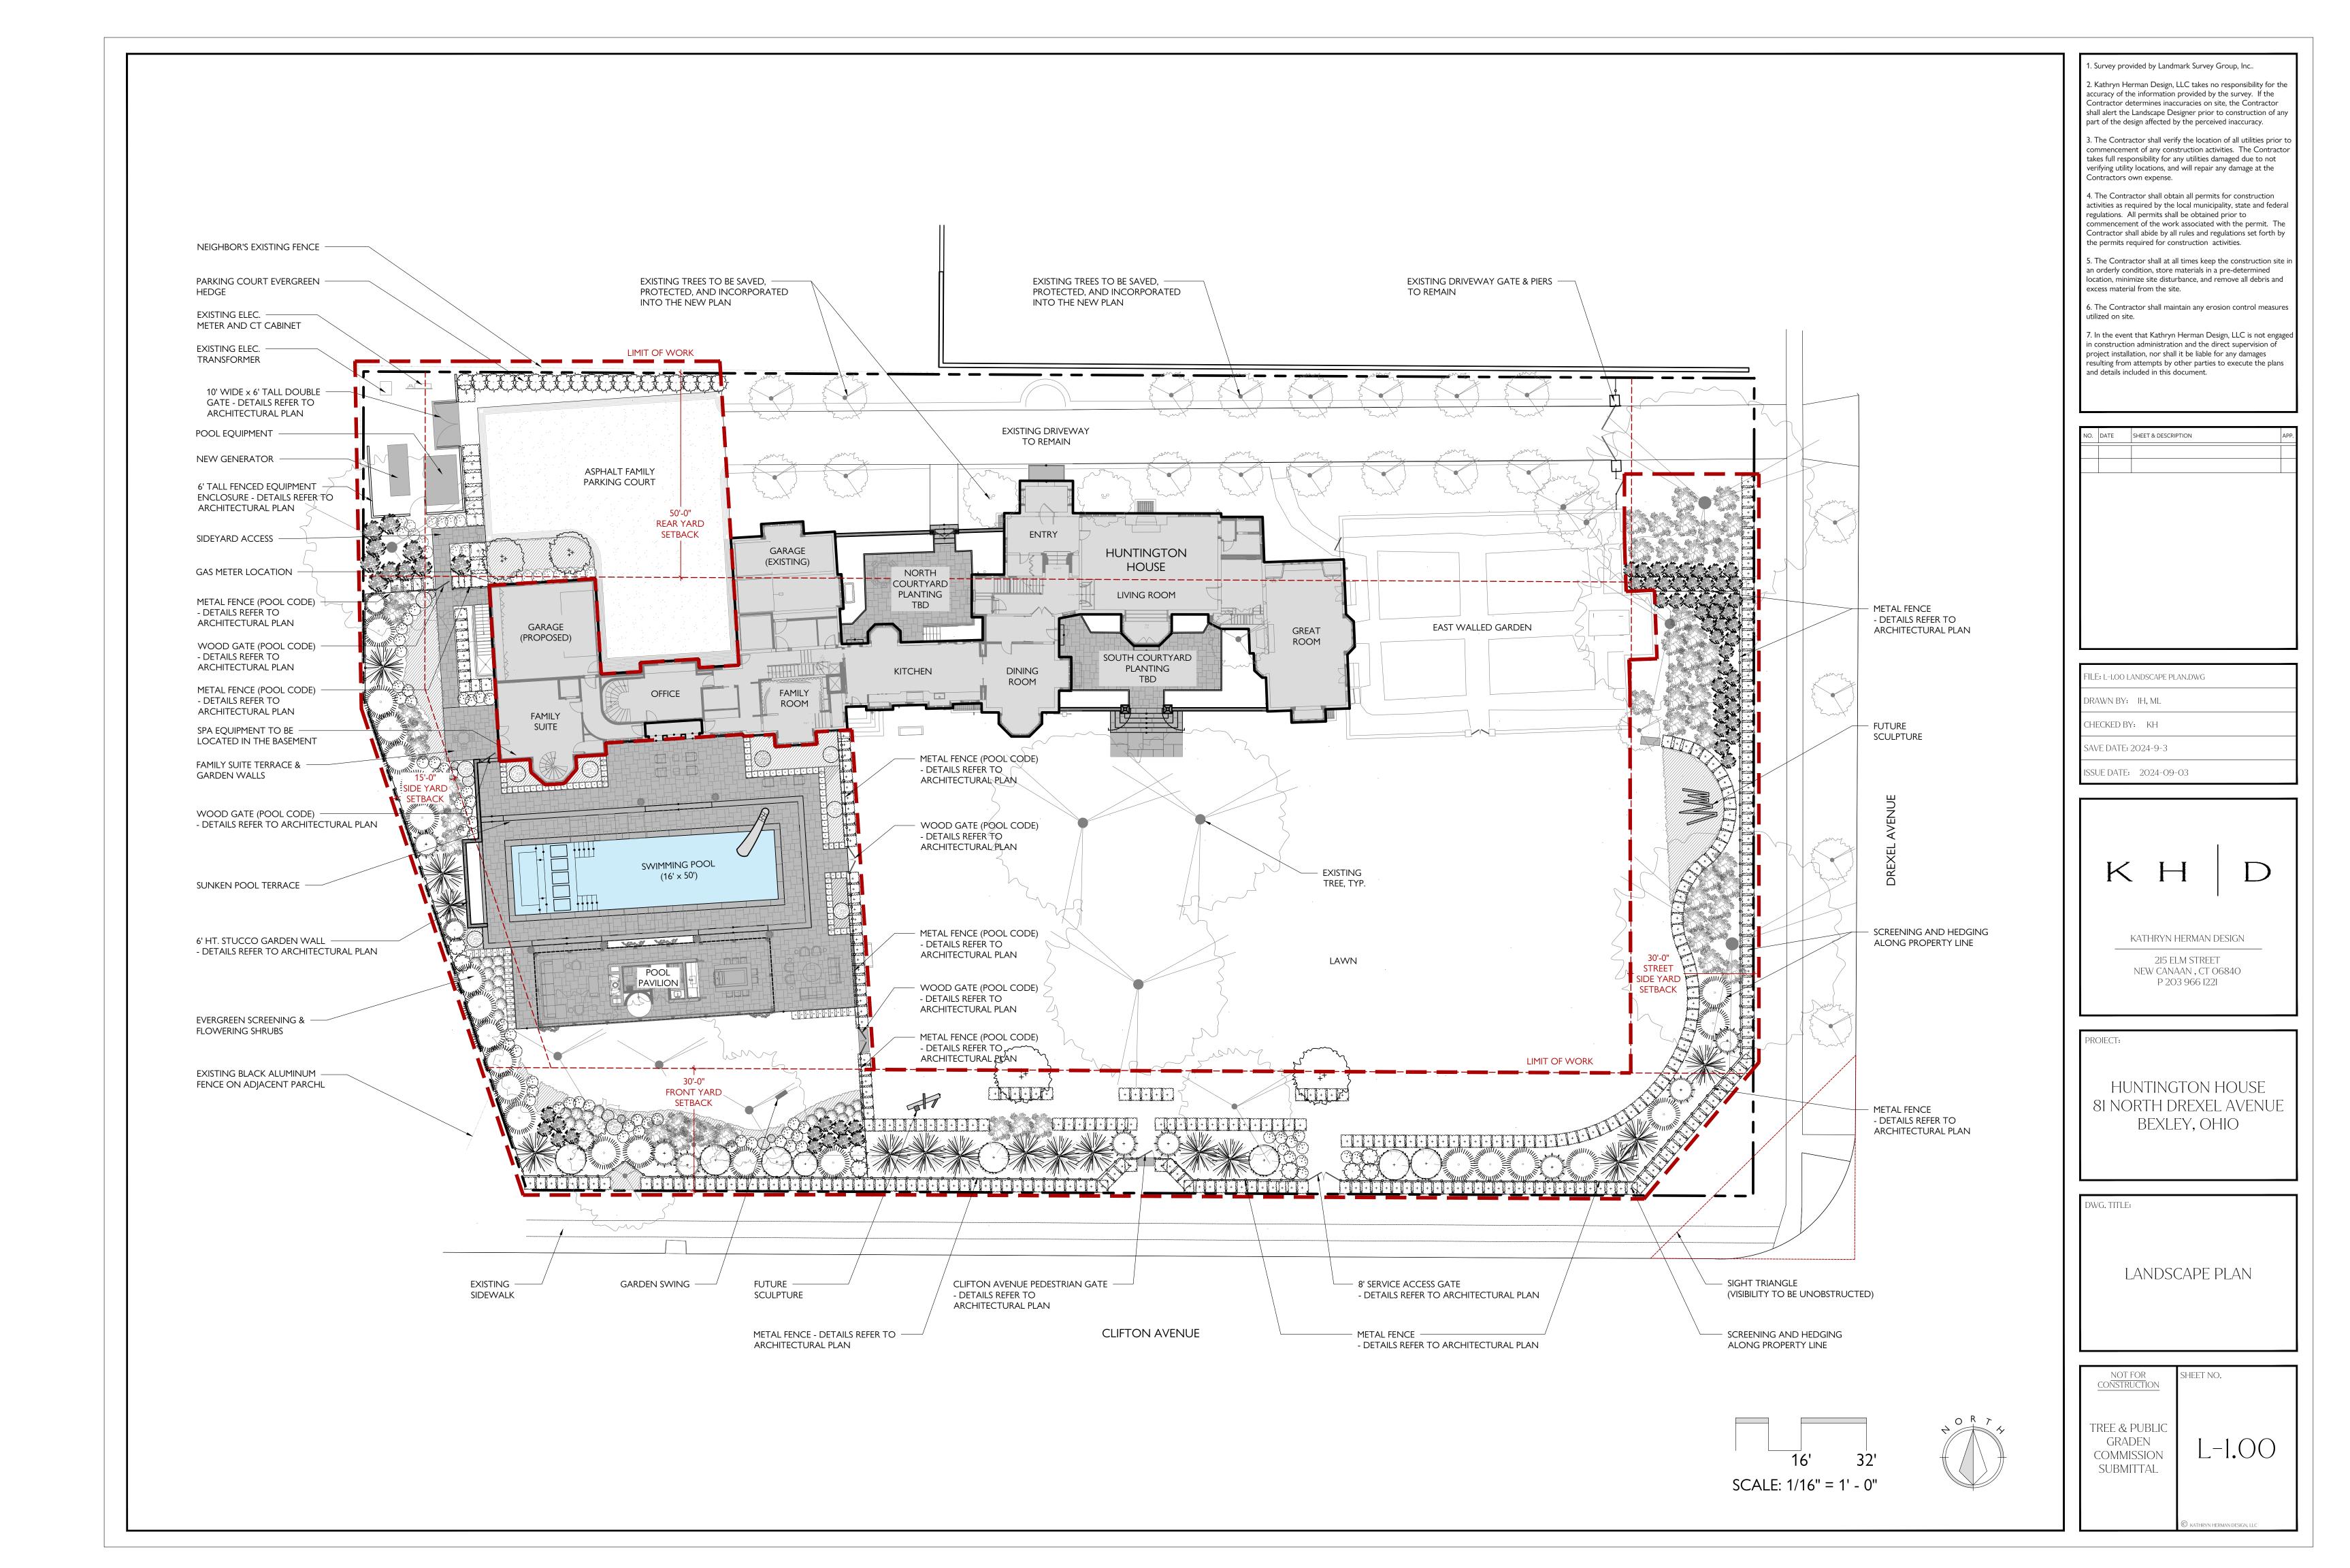

| Sheet List Table |                                                     |  |
|------------------|-----------------------------------------------------|--|
| Sheet Number     | Sheet Title                                         |  |
| L-0.00           | COVER                                               |  |
| L-0.02           | EXISTING CONDITIONS PLAN                            |  |
| L-1.00           | LANDSCAPE PLAN                                      |  |
| L-6.30           | DETAILS - POOL                                      |  |
| L-7.00           | MASTER PLANTING PLAN & SCHEDULE                     |  |
| L-7.01           | TREES & SHRUBS ENLARGEMENT - WEST                   |  |
| L-7.02           | TREES & SHRUBS ENLARGEMENT - EAST                   |  |
| L-7.05           | PERENNIAL ENLARGEMENT - POOL TERRACE & SHADE GARDEN |  |
| L-8.01           | ELEVATIONS                                          |  |