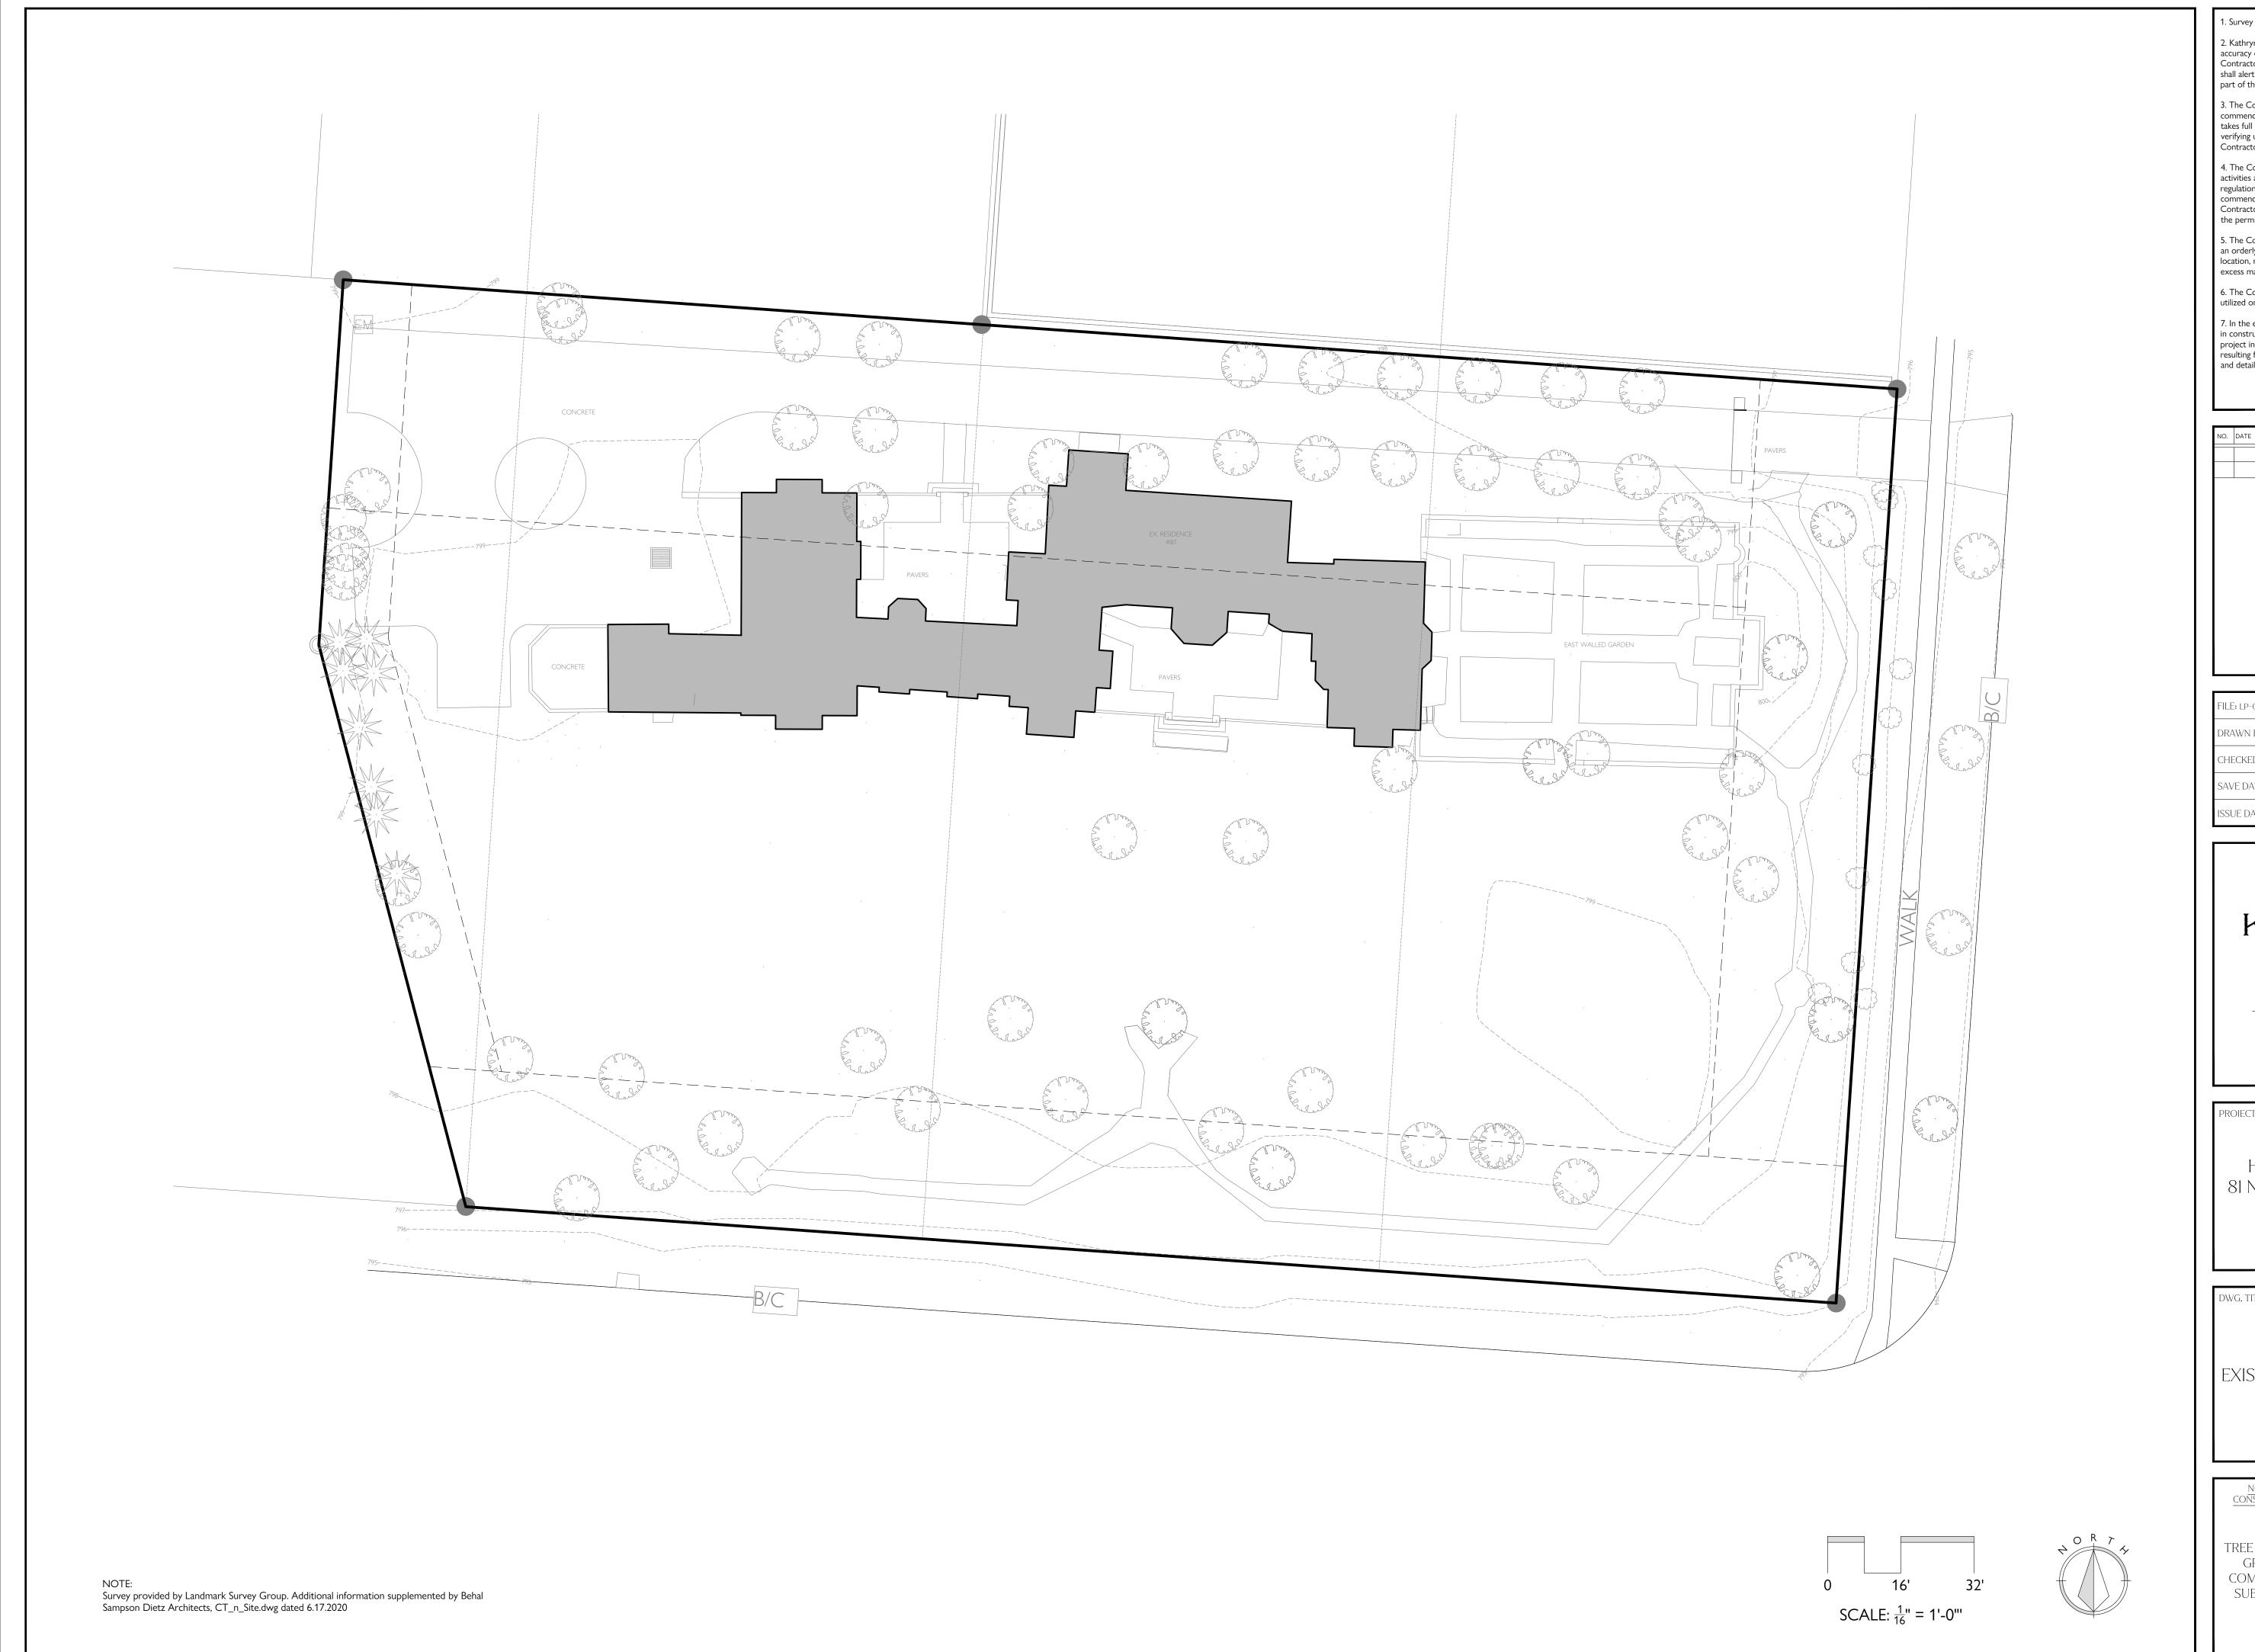

| Sheet List Table |                                                     |  |
|------------------|-----------------------------------------------------|--|
| Sheet Number     | Sheet Title                                         |  |
| L-0.00           | COVER                                               |  |
| L-0.02           | EXISTING CONDITIONS PLAN                            |  |
| L-1.00           | LANDSCAPE PLAN                                      |  |
| L-6.30           | DETAILS - POOL                                      |  |
| L-7.00           | MASTER PLANTING PLAN & SCHEDULE                     |  |
| L-7.01           | TREES & SHRUBS ENLARGEMENT - WEST                   |  |
| L-7.02           | TREES & SHRUBS ENLARGEMENT - EAST                   |  |
| L-7.05           | PERENNIAL ENLARGEMENT - POOL TERRACE & SHADE GARDEN |  |
| L-8.01           | ELEVATIONS                                          |  |