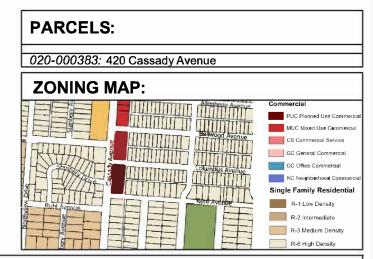

## BEXLEY APARTMENTS

SITE 1: 2300 E LIVINGSTON AVENUE BEXLEY, OHIO

SITE 2: 420 N CASSADY AVENUE BEXLEY, OHIO

EPRESENTED THEREBY ARE AND SHALL RELIAM THE PROPERTY OF THE ROHERTY OF THE ROHERTY OF THE SHALL BE COURCED DISCUSSED TO OTHERS OR SED IN CONJUNCTION WITH ANY WORK OR PREDATED AND PRECIDED WITHOUT THE WHICH THE HAVE EBED PREPARED AND PRECIDED WITHOUT THE WRITTEN CONSENT OF THE ARCHITECT. VISILAL WITHOUT WITH THESE DRAWINGS OR PRECIPCATIONS SHALL CONSTITUTE ONCLUSIVE EVIDENCE OF ACCEPTANCE OF THESE RESTRICTIONS (THITTEN DIMENSIONS ON THESE DRAWINGS SHALL LANG PRECEDENCE WES SCALED DIMENSIONS CONTRACTORS SHALL WERRY AND BE SERONISHE FOR ALL DIMENSIONS AND CONDITIONS ON THE LOS STITE. IN THIS OFFICE MIST SEE NOTIFIED CO ANY WARRATIONS FROM THE MISTIGNS AND CONDITIONS ON THE LOS STITE.