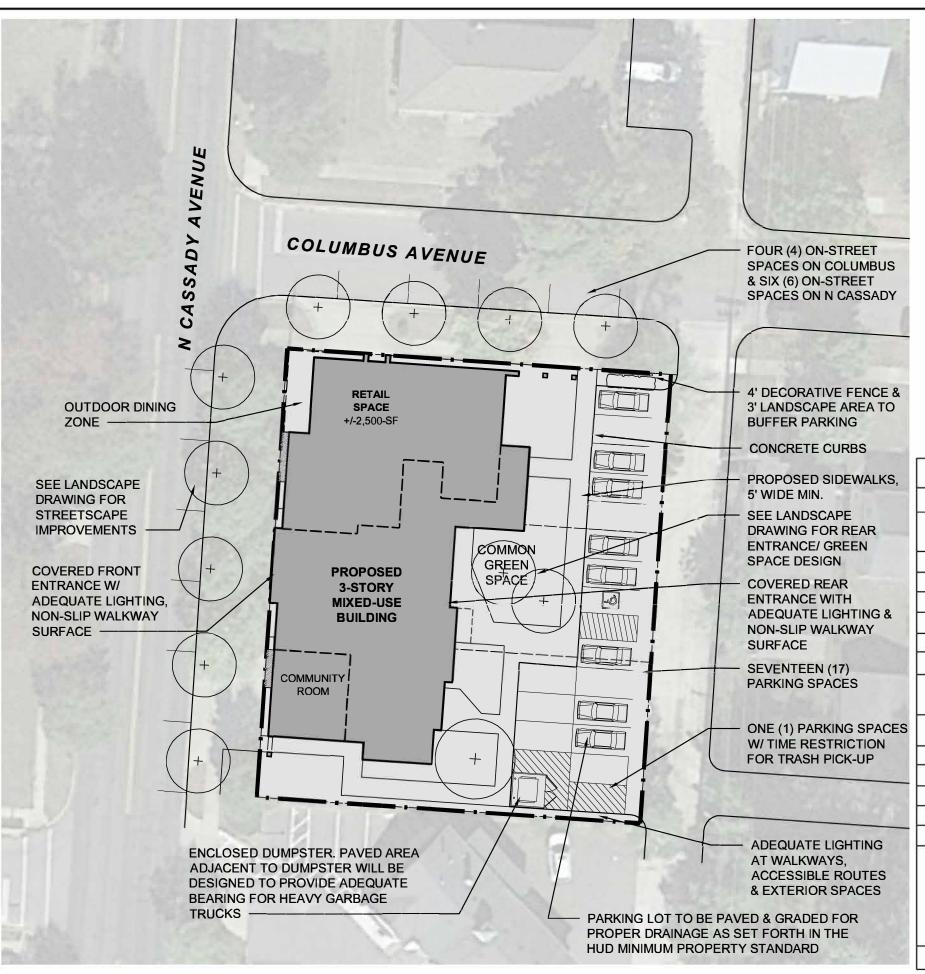

| SITE DATA:                                                                          |                                                                           |                          |
|-------------------------------------------------------------------------------------|---------------------------------------------------------------------------|--------------------------|
| ZONING                                                                              | MUC (MIXED-USE COMMERCIAL)                                                |                          |
| PROPOSED USE                                                                        | RETAIL, UPPER FL MULTÍ-                                                   |                          |
|                                                                                     | FAMILY, & PARKING                                                         |                          |
| ACREAGE                                                                             | +/- 0.39 ACRE (16,850-SF)                                                 |                          |
| LOT                                                                                 | 140' WIDTH x 120' DEPTH                                                   |                          |
| PROPOSED UNITS                                                                      | 16 UNITS (12 1-BEDRMS, 04 2-BEDRMS)                                       |                          |
| DENSITY                                                                             | 41.0 DWELLING UNITS / ACRE                                                |                          |
| HARDSCAPE                                                                           | 5,584-SF (PARKING/SIDEWALK)                                               |                          |
| LOT COVERAGE                                                                        | 13,420-SF, 80%                                                            |                          |
| TOTAL FL AREA                                                                       | 21,927 GSF (ALL COVERED AREA)                                             |                          |
| I                                                                                   | 7,313 GSF FOOTPRINT                                                       |                          |
|                                                                                     |                                                                           |                          |
|                                                                                     | REQUIRED                                                                  | PROVIDED                 |
|                                                                                     |                                                                           |                          |
| FRONT SETBACK                                                                       | 0' - 15'                                                                  | 0'                       |
| REAR SETBACK                                                                        |                                                                           | 0'<br>42'                |
| REAR SETBACK SIDE SETBACK                                                           | 0' - 15'<br>10'<br>-                                                      | 0'<br>42'<br>14'         |
| REAR SETBACK SIDE SETBACK BLDG HEIGHT                                               | 0' - 15'                                                                  | 0'<br>42'                |
| REAR SETBACK SIDE SETBACK BLDG HEIGHT ON-SITE PARKING                               | 0' - 15'<br>10'<br>-<br>3-ST                                              | 0'<br>42'<br>14'         |
| REAR SETBACK SIDE SETBACK BLDG HEIGHT ON-SITE PARKING RESIDENTIAL                   | 0' - 15'<br>10'<br>-<br>3-ST<br>1/UNIT (16)                               | 0'<br>42'<br>14'         |
| REAR SETBACK SIDE SETBACK BLDG HEIGHT ON-SITE PARKING                               | 0' - 15'<br>10'<br>-<br>3-ST                                              | 0'<br>42'<br>14'         |
| REAR SETBACK SIDE SETBACK BLDG HEIGHT ON-SITE PARKING RESIDENTIAL                   | 0' - 15'<br>10'<br>-<br>3-ST<br>1/UNIT (16)                               | 0'<br>42'<br>14'         |
| REAR SETBACK SIDE SETBACK BLDG HEIGHT ON-SITE PARKING RESIDENTIAL RETAIL (2,500 SF) | 0' - 15'<br>10'<br>-<br>3-ST<br>1/UNIT (16)<br>1/250-SF (10)<br>26 SPACES | 0'<br>42'<br>14'<br>3-ST |