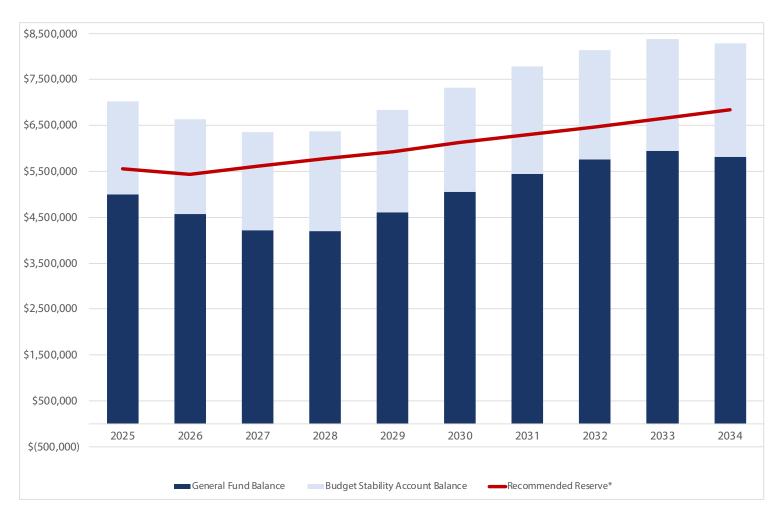

## 10-Year General Fund and Budget Stability Account Projections Based on a revised version of the 2025 Budget as presented October 22, 2024

|                                  | 2025         | 2026         | 2027         | 2028         | 2029         | 2030         | 2031         | 2032         | 2033         | 2034         |
|----------------------------------|--------------|--------------|--------------|--------------|--------------|--------------|--------------|--------------|--------------|--------------|
| General Fund Balance             | \$ 4,998,483 | \$ 4,565,911 | \$ 4,224,539 | \$ 4,203,672 | \$ 4,617,597 | \$ 5,047,749 | \$ 5,454,152 | \$ 5,759,091 | \$ 5,948,720 | \$ 5,817,693 |
| Budget Stability Account Balance | \$ 2,025,000 | \$ 2,075,000 | \$ 2,125,000 | \$ 2,175,000 | \$ 2,225,000 | \$ 2,275,000 | \$ 2,325,000 | \$ 2,375,000 | \$ 2,425,000 | \$ 2,475,000 |
| Recommended Reserve*             | \$ 5,562,409 | \$ 5,435,759 | \$ 5,620,483 | \$ 5,775,738 | \$ 5,935,868 | \$ 6,127,978 | \$ 6,298,596 | \$ 6,474,571 | \$ 6,656,072 | \$ 6,843,278 |

<sup>\*</sup>According to the Government Finance Officers Association (GFOA), bond rating agencies generally associate a healthy unrestricted fund balance for a community of our size at 25% of annual General Fund operating revenue. The Recommeded Reserve line above reflects that projection.