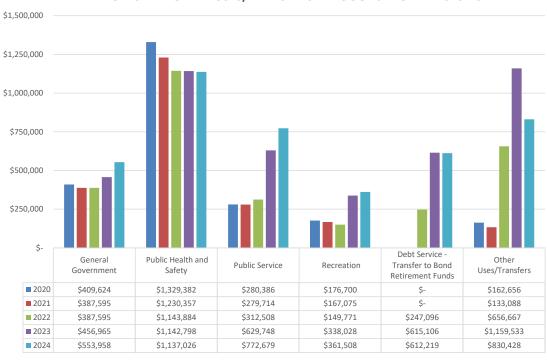

# January 31, 2024 Budget Report Summary

## **Karrie's Key Points**

- 1) Income Tax closely aligned with the anticipated budget, exhibiting a marginal variance of -\$55,705 (-4%).
- 2) In total, revenue fell short of the budget by \$46,000, primarily stemming from Franchise Fees, Grants, and CIC Revenue sources, which yielded lower-than-expected amounts.
- 3) In summary, the concluding fund balance exceeds the budget by \$221,992 (9.6%), primarily attributed to expenditures falling below the budgeted amounts.























# REVENUE EXPENSE AND OTHER USES/TRANSFERS THROUGH JANUARY 2020-2024





#### EXPENDITURES AND OTHER USES/TRANSFERS THROUGH JANUARY 2020-2024





# CITY OF BEXLEY General Fund

#### January 2024 Budget vs Actual

|                                                              | ſ  |                     |     | January             |    |                     | 1  | Year-to-Date        |    |                     |     |                     |    |                     | Year over Year |                      |
|--------------------------------------------------------------|----|---------------------|-----|---------------------|----|---------------------|----|---------------------|----|---------------------|-----|---------------------|----|---------------------|----------------|----------------------|
|                                                              | L  |                     |     | January             |    | Better