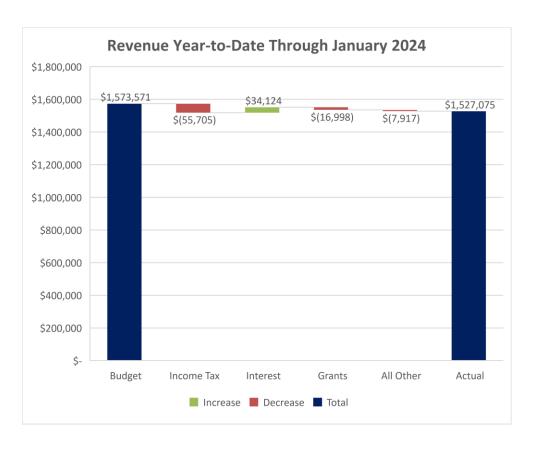

## **Karrie's Key Points**

- 1) Income Tax closely aligned with the anticipated budget, exhibiting a marginal variance of -\$55,705 (-4%).
- 2) In total, revenue fell short of the budget by \$46,000, primarily stemming from Franchise Fees, Grants, and CIC Revenue sources, which yielded lower-than-expected amounts.
- 3) In summary, the concluding fund balance exceeds the budget by \$221,992 (9.6%), primarily attributed to expenditures falling below the budgeted amounts.

#### January 2024 Budget vs Actual

|                                                              | ſ  |                     |     | January             |    |                     | 1  | Year-to-Date        |    |                     |     |                     |    |                     | Year over Year |                      |
|--------------------------------------------------------------|----|---------------------|-----|---------------------|----|---------------------|----|---------------------|----|---------------------|-----|---------------------|----|---------------------|----------------|----------------------|
|                                                              | L  |                     |     | January             |    | Better              |    |                     |    | rear-to             | -Da | Better              |    |                     |                | Increase             |
|                                                              |    | Budget              |     | Actual              |    | (Worse)             |    | Budget              |    | Actual              |     | (Worse)             |    | Jan-23              |                | (Decrease)           |
|                                                              |    |                     |     |                     |    |                     |    |                     |    |                     |     |                     |    |                     |                |                      |
| Revenue                                                      |    | 4 004 000           | •   | 4 000 450           |    | (55.705)            |    | 4 004 000           |    | 4 000 450           |     | (55.705)            |    | 4 545 700           |                | (000 570)            |
| City Income Tax Local Government                             | \$ | 1,364,863<br>47,917 | \$  | 1,309,158<br>40,127 | \$ | (55,705)            | Þ  | 1,364,863<br>47,917 | \$ | 1,309,158<br>40,127 | Þ   | (55,705)<br>(7,790) | \$ | 1,515,730<br>45,406 | \$             | (206,572)<br>(5,280) |
| Real Estate Tax                                              |    | 47,917              |     | 40,127              |    | (7,790)             |    | 47,917              |    | 40,127              |     | (1,190)             |    | 45,400              |                | (5,260)              |
| Interest                                                     |    | 33,333              |     | 67,458              |    | 34,124              |    | 33,333              |    | 67,458              |     | 34,124              |    | 77,576              |                | (10,119)             |
| Building Permits                                             |    | 33,333              |     | 40,003              |    | 6,669               |    | 33,333              |    | 40,003              |     | 6,669               |    | 42,512              |                | (2,510)              |
| Franchise and ROW Fees                                       |    | 16,667              |     | -                   |    | (16,667)            |    | 16,667              |    | -                   |     | (16,667)            |    | 4,217               |                | (4,217)              |
| Grants                                                       |    | 26,750              |     | 9,752               |    | (16,998)            |    | 26,750              |    | 9,752               |     | (16,998)            |    | 9,208               |                | 544                  |
| CIC Revenue                                                  |    | 14,667              |     | 4,167               |    | (10,500)            |    | 14,667              |    | 4,167               |     | (10,500)            |    | 14,167              |                | (10,000)             |
| All Other                                                    | \$ | 36,042              | . – | 56,412              |    | 20,370              |    | 36,042              |    | 56,412              |     | 20,370              |    | 31,204              |                | 25,208               |
| Totals                                                       | Þ  | 1,573,571           | Þ   | 1,527,076           | \$ | (46,495)            | Þ  | 1,573,571           | \$ | 1,527,076           | Þ   | (46,495)            | Þ  | 1,740,021           | Þ              | (212,945)            |
|                                                              |    |                     |     |                     |    |                     |    |                     |    |                     |     |                     |    |                     |                |                      |
| Operating Expenditures                                       |    |                     |     |                     |    |                     |    |                     |    |                     |     |                     |    |                     |                |                      |
|                                                              |    |                     |     |                     |    |                     |    |                     |    |                     |     |                     |    |                     |                |                      |
| General Government                                           | \$ | 78,843              |     | 78,727              | •  | 117                 | \$ | 78,843              |    | 78,727              | •   | 117                 |    | 76.952              |                | 1,775                |
| Mayor's Office<br>Grants                                     | Þ  | 26,750              | \$  | 10,121              | Þ  | 26,750              | Þ  | 26,750              | \$ | 10,121              | Þ   | 26,750              | Þ  | 76,952              | Þ              | 1,775                |
| Auditor's Office                                             |    | 361,957             |     | 237,659             |    | 124,298             |    | 361,957             |    | 237,659             |     | 124,298             |    | 227,926             |                | 9,734                |
| Attorney's Office                                            |    | 13,458              |     | 13,220              |    | 238                 |    | 13,458              |    | 13,220              |     | 238                 |    | (5,212)             |                | 18,432               |
| Civil Service                                                |    | 7,809               |     | 34                  |    | 7,775               |    | 7,809               |    | 34                  |     | 7,775               |    | -                   |                | 34                   |
| City Council                                                 |    | 6,236               |     | 5,244               |    | 992                 |    | 6,236               |    | 5,244               |     | 992                 |    | 3,992               |                | 1,252                |
| Courts                                                       |    | 19,469              |     | 15,904              |    | 3,565               |    | 19,469              |    | 15,904              |     | 3,565               |    | 11,103              |                | 4,801                |
| Development Office<br>Technology                             |    | 38,473<br>49,509    |     | 27,496<br>54,097    |    | 10,977<br>(4,588)   |    | 38,473<br>49,509    |    | 27,496<br>54,097    |     | 10,977<br>(4,588)   |    | 11,246<br>25,706    |                | 16,250<br>28,392     |
| Building Department                                          |    | 116,765             |     | 96,738              |    | 20,026              |    | 116,765             |    | 96,738              |     | 20,026              |    | 81,567              |                | 15,172               |
| Senior Programs                                              |    | 30,661              |     | 24,833              |    | 5,828               |    | 30,661              |    | 24,833              |     | 5,828               |    | 23,682              |                | 1,152                |
| Boards and Commissions                                       |    | 1,715               | _   | 6                   |    | 1,708               | _  | 1,715               |    | 6                   | _   | 1,708               |    | 5                   | _              | 1_                   |
| Total General Government                                     | \$ | 751,646             | \$  | 553,958             | \$ | 197,688             | \$ | 751,646             | \$ | 553,958             | \$  | 197,688             | \$ | 456,965             | \$             | 96,993               |
|                                                              |    |                     |     |                     |    |                     |    |                     |    |                     |     |                     |    |                     |                |                      |
| Public Health and Safety                                     |    | 4 4 40 704          | •   | 4 440 000           |    | 00.005              |    | 4 4 4 0 7 0 4       | •  | 4 440 000           |     | 20.005              |    | 4 000 004           | _              | 40.000               |
| Police Department<br>Fire Contract                           | \$ | 1,149,721           | \$  | 1,110,086           | \$ | 39,635              | \$ | 1,149,721           | \$ | 1,110,086           | \$  | 39,635              | \$ | 1,093,094           | \$             | 16,992               |
| Emergency Warning                                            |    | 20,456              |     |                     |    | 20,456              |    | 20,456              |    |                     |     | 20,456              |    | 19,167              |                | (19,167)             |
| Street Lighting                                              |    | 51,813              |     | 26,940              |    | 24,874              |    | 51,813              |    | 26,940              |     | 24,874              |    | 30,538              |                | (3,598)              |
| Health Department                                            |    | - 1,010             |     | ,                   |    |                     |    |                     |    | ,                   |     | ,                   |    |                     |                | (-,,                 |
| Total Public Health and Safety                               | \$ | 1,221,991           | \$  | 1,137,026           | \$ | 84,965              | \$ | 1,221,991           | \$ | 1,137,026           | \$  | 84,965              | \$ | 1,142,798           | \$             | (5,772)              |
|                                                              |    |                     |     |                     |    |                     |    |                     |    |                     |     |                     |    |                     |                |                      |
| Public Service                                               | _  |                     |     |                     | _  |                     | _  |                     | _  |                     | _   |                     |    |                     | _              |                      |
| Service Administration Building and Parks Maintenance        | \$ | 46,999<br>260,354   | \$  | 51,925<br>270,754   | Þ  | (4,926)<br>(10,401) | Þ  | 6 46,999<br>260,354 | \$ | 51,925<br>270,754   | Þ   | (4,926)<br>(10,401) | Þ  | 32,514<br>227,234   | Þ              | 19,411<br>43,521     |
| Street Fund Transfer                                         |    | 450,000             |     | 450,000             |    | (10,401)            |    | 450,000             |    | 450,000             |     | (10,401)            |    | 370,000             |                | 80,000               |
| Total Public Service                                         | \$ |                     | \$  | 772,679             | \$ | (15,326)            | \$ |                     | \$ | 772,679             | \$  | (15,326)            | \$ |                     | \$             | 142,931              |
|                                                              |    | ,                   |     | ,                   |    | ( -,,               |    | ,,,,,,              |    | ,                   |     | ( - / /             |    | ,                   |                | , ,                  |
|                                                              |    |                     |     |                     |    |                     |    |                     |    |                     |     |                     |    |                     |                |                      |
|                                                              |    |                     |     |                     |    |                     |    |                     |    |                     |     |                     |    |                     |                |                      |
| Recreation                                                   |    |                     |     |                     |    |                     |    |                     |    |                     |     |                     |    |                     |                |                      |
| Jeffrey Mansion                                              | \$ | 14,017              | \$  | 3,929               | \$ | 10,088              | \$ | 14,017              | \$ | 3,929               | \$  | 10,088              | \$ | 50,440              | \$             | (46,512)             |
| Parks                                                        |    | 69,938              |     | 87,579              |    | (17,641)            |    | 69,938              |    | 87,579              |     | (17,641)            |    | 37,588              |                | 49,991               |
| Recreation Transfer                                          | _  | 270,000             |     | 270,000             |    | -                   |    | 270,000             |    | 270,000             | _   |                     |    | 250,000             | _              | 20,000               |
| Total Recreation                                             | \$ | 353,955             | \$  | 361,508             | \$ | (7,553)             | \$ | 353,955             | \$ | 361,508             | \$  | (7,553)             | \$ | 338,028             | \$             | 23,480               |
|                                                              |    |                     |     |                     |    |                     |    |                     |    |                     |     | 050 770             |    |                     |                |                      |
| Operating Expenditures Before Debt Service                   | -  | 3,084,944           | _   | 2,825,171           |    | 259,773             | -  | 3,084,944           |    | 2,825,171           | -   | 259,773<br>259,773  |    | 2,567,540           | -              | 257,632              |
| Operating Experiutures before Debt Service                   |    | 3,004,344           |     | 2,023,171           |    | 255,775             |    | 3,004,344           |    | 2,023,171           |     | 233,773             |    | 2,307,340           |                | 237,032              |
|                                                              |    |                     |     |                     |    |                     |    |                     |    |                     |     |                     |    |                     |                |                      |
| Debt Service - Transfer to Bond Retirement Fun               | ds | 612,219             |     | 612,219             |    | -                   |    | 612,219             |    | 612,219             |     | -                   |    | 615,106             |                | (2,887)              |
| Estimated Additional Appropriations                          |    |                     |     |                     |    |                     |    |                     |    |                     |     |                     |    |                     |                |                      |
| Estimated Unspent Appropriations                             |    |                     | . – |                     |    |                     | ٠. |                     |    |                     | -   |                     |    |                     |                |                      |
| Total Operating Expenditures                                 | \$ | 3,697,163           | \$  | 3,437,390           | \$ | 259,773             | \$ | 3,697,163           | \$ | 3,437,390           | \$  | 259,773             | \$ | 3,182,646           | \$             | 254,745              |
|                                                              |    |                     |     |                     |    |                     |    |                     |    |                     |     |                     |    |                     |                |                      |
| Revenue Over (Under ) Expenditures and Debt                  | \$ | (2,123,592)         | \$  | (1,910,315)         | \$ | 213,278             | \$ | (2,123,592)         | \$ | (1,910,315)         | \$  | 213,278             | \$ | (1,442,625)         | \$             | (467,690)            |
| Other Financing Sources                                      |    |                     |     |                     |    |                     |    |                     |    |                     |     |                     |    |                     |                |                      |
| Other Financing Sources TIF Loan Reimbursement               | \$ | 195,000             | •   | 195,000             | \$ | _                   | •  | 195,000             | •  | 195,000             | \$  | _                   | \$ | _                   | •              | 195,000              |
| Total Other Financing Sources                                | ٠. | 195,000             | * - | 195,000             | •  | _                   | ٠, | 195,000             | ٠. | 195,000             | • • |                     | •  | _                   | ٠.             | 195,000              |
|                                                              |    | ,                   |     | ,                   |    |                     |    | ,                   |    | ,                   |     |                     |    |                     |                | ,                    |
| Other Financing Uses                                         |    |                     |     |                     |    |                     |    |                     |    |                     |     |                     |    |                     |                |                      |
| Transfer to Budget Stability                                 | \$ | 16,667              | \$  | 16,667              | \$ |                     | \$ | 16,667              | \$ | 16,667              | \$  |                     | \$ | 25,000              | \$             | (8,333)              |
| Loan to TIF Fund                                             |    | E00 00=             |     | E00.00=             |    |                     |    | 500.00=             |    | F00.00=             |     |                     |    | E05 005             |                | 44.00=               |
| Transfer to Capital Improvements Fund                        |    | 566,667             |     | 566,667             |    |                     |    | 566,667             |    | 566,667             |     |                     |    | 525,000<br>15,000   |                | 41,667               |
| Transfer to Economic Bond Dev. Employee Payout Fund          |    | 10,000              |     | 10,000              |    |                     |    | 10,000              |    | 10,000              |     |                     |    | 60,000              |                | (50,000)             |
| Transfer to Pool Fund                                        |    | 41,667              |     | 41,667              |    |                     |    | 41,667              |    | 41,667              |     |                     |    | 300,000             |                | (258,333)            |
| Transfer to Pool Fund Transfer to Infrastructure Development |    | 33,333              |     | 33,333              |    |                     |    | 33,333              |    | 33,333              |     |                     |    | 100,000             |                | (66,667)             |
| Transfer to Pool Replacement Fund                            |    | 66,667              |     | 66,667              |    |                     |    | 66,667              |    | 66,667              |     |                     |    | . 30,000            |                | 66,667               |
| Prior Year Encumbrances                                      |    | 104,143             |     | 95,428              |    | 8,715               | _  | 104,143             | _  | 95,428              | _   | 8,715               |    | 134,533             |                | (39,105)             |
| Total Other Uses                                             | \$ | 839,143             | \$  | 830,428             | \$ | 8,715               | \$ |                     | \$ | 830,428             | \$  |                     | \$ | 1,159,533           | \$             | (329,105)            |
|                                                              | _  | F 0772 125          | •   | F 0== 1==           | _  |                     |    |                     |    | F 6==               | _   |                     | _  | F 00= 00=           |                | F 6== 10=            |
| Beginning Fund Balance                                       | \$ | 5,072,493           | \$  | 5,072,493           | \$ | -                   | \$ | 5,072,493           | \$ | 5,072,493           | \$  | -                   | \$ | 5,067,699           | \$             | 5,072,493            |
| Audit Adjustment<br>Net Increase (Decrease)                  |    | (2,767,735)         |     | (2,545,743)         |    |                     |    | (2,767,735)         |    | (2,545,743)         |     |                     |    | (2,602,158)         |                | (5,011,284)          |
|                                                              | •  | •                   | •   |                     | •  | 004 000             | _  |                     | •  |                     | _   | 204.000             | _  |                     | •              |                      |
| Ending Cash Fund Balance                                     | \$ | 2,304,758           | Þ   | 2,526,750           | Þ  | 221,992             | Þ  | 2,304,758           | Þ  | 2,526,750           | Þ   | 221,992             | Þ  | 2,465,542           | Þ              | 61,209               |
|                                                              |    |                     |     |                     |    |                     |    |                     |    |                     |     |                     |    |                     |                |                      |