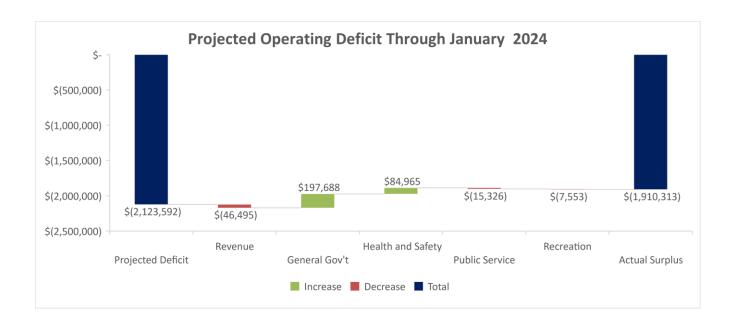

## **Karrie's Key Points**

- 1) Income Tax closely aligned with the anticipated budget, exhibiting a marginal variance of -\$55,705 (-4%).
- 2) In total, revenue fell short of the budget by \$46,000, primarily stemming from Franchise Fees, Grants, and CIC Revenue sources, which yielded lower-than-expected amounts.
- 3) In summary, the concluding fund balance exceeds the budget by \$221,992 (9.6%), primarily attributed to expenditures falling below the budgeted amounts.

#### January 2024 Budget vs Actual

|                                                              | ſ  |                     |     | January             |    |                     | 1  | Year-to-Date        |    |                     |     |                     |    |                     | Year over Year |                      |
|--------------------------------------------------------------|----|---------------------|-----|---------------------|----|---------------------|----|---------------------|----|---------------------|-----|---------------------|----|---------------------|----------------|----------------------|
|                                                              | L  |                     |     | January             |    | Better              |    |                     |    | rear-to             | -Da | Better              |    |                     |                | Increase             |
|                                                              |    | Budget              |     | Actual              |    | (Worse)             |    | Budget              |    | Actual              |     | (Worse)             |    | Jan-23              |                | (Decrease)           |
|                                                              |    |                     |     |                     |    |                     |    |                     |    |                     |     |                     |    |                     |                |                      |
| Revenue                                                      |    | 4 004 000           | •   | 4 000 450           |    | (55.705)            |    | 4 004 000           |    | 4 000 450           |     | (55.705)            |    | 4 545 700           |                | (000 570)            |
| City Income Tax Local Government                             | \$ | 1,364,863<br>47,917 | \$  | 1,309,158<br>40,127 | \$ | (55,705)            | Þ  | 1,364,863<br>47,917 | \$ | 1,309,158<br>40,127 | Þ   | (55,705)<br>(7,790) | \$ | 1,515,730<br>45,406 | \$             | (206,572)<br>(5,280) |
| Real Estate Tax                                              |    | 47,917              |     | 40,127              |    | (7,790)             |    | 47,917              |    | 40,127              |     | (1,190)             |    | 45,400              |                | (5,260)              |
| Interest                                                     |    | 33,333              |     | 67,458              |    | 34,124              |    | 33,333              |    | 67,458              |     | 34,124              |    | 77,576              |                | (10,119)             |
| Building Permits                                             |    | 33,333              |     | 40,003              |    | 6,669               |    | 33,333              |    | 40,003              |     | 6,669               |    | 42,512              |                | (2,510)              |
| Franchise and ROW Fees                                       |    | 16,667              |     | -                   |    | (16,667)            |    | 16,667              |    | -                   |     | (16,667)            |    | 4,217               |                | (4,217)              |
| Grants                                                       |    | 26,750              |     | 9,752               |    | (16,998)            |    | 26,750              |    | 9,752               |     | (16,998)            |    | 9,208               |                | 544                  |
| CIC Revenue                                                  |    | 14,667              |     | 4,167               |    | (10,500)            |    | 14,667              |    | 4,167               |     | (10,500)            |    | 14,167              |                | (10,000)             |
| All Other                                                    | \$ | 36,042              | . – | 56,412              |    | 20,370              |    | 36,042              |    | 56,412              |     | 20,370              |    | 31,204              |                | 25,208               |
| Totals                                                       | Þ  | 1,573,571           | Þ   | 1,527,076           | \$ | (46,495)            | Þ  | 1,573,571           | \$ | 1,527,076           | Þ   | (46,495)            | Þ  | 1,740,021           | Þ              | (212,945)            |
|                                                              |    |                     |     |                     |    |                     |    |                     |    |                     |     |                     |    |                     |                |                      |
| Operating Expenditures                                       |    |                     |     |                     |    |                     |    |                     |    |                     |     |                     |    |                     |                |                      |
|                                                              |    |                     |     |                     |    |                     |    |                     |    |                     |     |                     |    |                     |                |                      |
| General Government                                           | \$ | 78,843              |     | 78,727              | •  | 117                 | \$ | 78,843              |    | 78,727              | •   | 117                 |    | 76.952              |                | 1,775                |
| Mayor's Office<br>Grants                                     | Þ  | 26,750              | \$  | 10,121              | Þ  | 26,750              | Þ  | 26,750              | \$ | 10,121              | Þ   | 26,750              | Þ  | 76,952              | Þ              | 1,775                |
| Auditor's Office                                             |    | 361,957             |     | 237,659             |    | 124,298             |    | 361,957             |    | 237,659             |     | 124,298             |    | 227,926             |                | 9,734                |
| Attorney's Office                                            |    | 13,458              |     | 13,220              |    | 238                 |    | 13,458              |    | 13,220              |     | 238                 |    | (5,212)             |                | 18,432               |
| Civil Service                                                |    | 7,809               |     | 34                  |    | 7,775               |    | 7,809               |    | 34                  |     | 7,775               |    | -                   |                | 34                   |
| City Council                                                 |    | 6,236               |     | 5,244               |    | 992                 |    | 6,236               |    | 5,244               |     | 992                 |    | 3,992               |                | 1,252                |
| Courts                                                       |    | 19,469              |     | 15,904              |    | 3,565               |    | 19,469              |    | 15,904              |     | 3,565               |    | 11,103              |                | 4,801                |
| Development Office<br>Technology                             |    | 38,473<br>49,509    |     | 27,496<br>54,097    |    | 10,977<br>(4,588)   |    | 38,473<br>49,509    |    | 27,496<br>54,097    |     | 10,977<br>(4,588)   |    | 11,246<br>25,706    |                | 16,250<br>28,392     |
| Building Department                                          |    | 116,765             |     | 96,738              |    | 20,026              |    | 116,765             |    | 96,738              |     | 20,026              |    | 81,567              |                | 15,172               |
| Senior Programs                                              |    | 30,661              |     | 24,833              |    | 5,828               |    | 30,661              |    | 24,833              |     | 5,828               |    | 23,682              |                | 1,152                |
| Boards and Commissions                                       |    | 1,715               | _   | 6                   |    | 1,708               | _  | 1,715               |    | 6                   | _   | 1,708               |    | 5                   | _              | 1_                   |
| Total General Government                                     | \$ | 751,646             | \$  | 553,958             | \$ | 197,688             | \$ | 751,646             | \$ | 553,958             | \$  | 197,688             | \$ | 456,965             | \$             | 96,993               |
|                                                              |    |                     |     |                     |    |                     |    |                     |    |                     |     |                     |    |                     |                |                      |
| Public Health and Safety                                     |    | 4 4 40 704          | •   | 4 440 000           |    | 00.005              |    | 4 4 4 0 7 0 4       | •  | 4 440 000           |     | 20.005              |    | 4 000 004           | _              | 40.000               |
| Police Department<br>Fire Contract                           | \$ | 1,149,721           | \$  | 1,110,086           | \$ | 39,635              | \$ | 1,149,721           | \$ | 1,110,086           | \$  | 39,635              | \$ | 1,093,094           | \$             | 16,992               |
| Emergency Warning                                            |    | 20,456              |     |                     |    | 20,456              |    | 20,456              |    |                     |     | 20,456              |    | 19,167              |                | (19,167)             |
| Street Lighting                                              |    | 51,813              |     | 26,940              |    | 24,874              |    | 51,813              |    | 26,940              |     | 24,874              |    | 30,538              |                | (3,598)              |
| Health Department                                            |    | - 1,010             |     | ,                   |    |                     |    |                     |    | ,                   |     | ,                   |    |                     |                | (-,,                 |
| Total Public Health and Safety                               | \$ | 1,221,991           | \$  | 1,137,026           | \$ | 84,965              | \$ | 1,221,991           | \$ | 1,137,026           | \$  | 84,965              | \$ | 1,142,798           | \$             | (5,772)              |
|                                                              |    |                     |     |                     |    |                     |    |                     |    |                     |     |                     |    |                     |                |                      |
| Public Service                                               | _  |                     |     |                     | _  |                     | _  |                     | _  |                     | _   |                     |    |                     | _              |                      |
| Service Administration Building and Parks Maintenance        | \$ | 46,999<br>260,354   | \$  | 51,925<br>270,754   | Þ  | (4,926)<br>(10,401) | Þ  | 6 46,999<br>260,354 | \$ | 51,925<br>270,754   | Þ   | (4,926)<br>(10,401) | Þ  | 32,514<br>227,234   | Þ              | 19,411<br>43,521     |
| Street Fund Transfer                                         |    | 450,000             |     | 450,000             |    | (10,401)            |    | 450,000             |    | 450,000             |     | (10,401)            |    | 370,000             |                | 80,000               |
| Total Public Service                                         | \$ |                     | \$  | 772,679             | \$ | (15,326)            | \$ |                     | \$ | 772,679             | \$  | (15,326)            | \$ |                     | \$             | 142,931              |
|                                                              |    | ,                   |     | ,                   |    | ( -,,               |    | ,,,,,,              |    | ,                   |     | ( - / /             |    | ,                   |                | , ,                  |
|                                                              |    |                     |     |                     |    |                     |    |                     |    |                     |     |                     |    |                     |                |                      |
|                                                              |    |                     |     |                     |    |                     |    |                     |    |                     |     |                     |    |                     |                |                      |
| Recreation                                                   |    |                     |     |                     |    |                     |    |                     |    |                     |     |                     |    |                     |                |                      |
| Jeffrey Mansion                                              | \$ | 14,017              | \$  | 3,929               | \$ | 10,088              | \$ | 14,017              | \$ | 3,929               | \$  | 10,088              | \$ | 50,440              | \$             | (46,512)             |
| Parks                                                        |    | 69,938              |     | 87,579              |    | (17,641)            |    | 69,938              |    | 87,579              |     | (17,641)            |    | 37,588              |                | 49,991               |
| Recreation Transfer                                          | _  | 270,000             |     | 270,000             |    | -                   |    | 270,000             |    | 270,000             | _   |                     |    | 250,000             | _              | 20,000               |
| Total Recreation                                             | \$ | 353,955             | \$  | 361,508             | \$ | (7,553)             | \$ | 353,955             | \$ | 361,508             | \$  | (7,553)             | \$ | 338,028             | \$             | 23,480               |
|                                                              |    |                     |     |                     |    |                     |    |                     |    |                     |     | 050 770             |    |                     |                |                      |
| Operating Expenditures Before Debt Service                   | -  | 3,084,944           | _   | 2,825,171           |    | 259,773             | -  | 3,084,944           |    | 2,825,171           | -   | 259,773<br>259,773  |    | 2,567,540           | -              | 257,632              |
| Operating Experiutures before Debt Service                   |    | 3,004,344           |     | 2,023,171           |    | 255,775             |    | 3,004,344           |    | 2,023,171           |     | 233,773             |    | 2,307,340           |                | 237,032              |
|                                                              |    |                     |     |                     |    |                     |    |                     |    |                     |     |                     |    |                     |                |                      |
| Debt Service - Transfer to Bond Retirement Fun               | ds | 612,219             |     | 612,219             |    | -                   |    | 612,219             |    | 612,219             |     | -                   |    | 615,106             |                | (2,887)              |
| Estimated Additional Appropriations                          |    |                     |     |                     |    |                     |    |                     |    |                     |     |                     |    |                     |                |                      |
| Estimated Unspent Appropriations                             |    |                     | . – |                     |    |                     | ٠. |                     |    |                     | -   |                     |    |                     |                |                      |
| Total Operating Expenditures                                 | \$ | 3,697,163           | \$  | 3,437,390           | \$ | 259,773             | \$ | 3,697,163           | \$ | 3,437,390           | \$  | 259,773             | \$ | 3,182,646           | \$             | 254,745              |
|                                                              |    |                     |     |                     |    |                     |    |                     |    |                     |     |                     |    |                     |                |                      |
| Revenue Over (Under ) Expenditures and Debt                  | \$ | (2,123,592)         | \$  | (1,910,315)         | \$ | 213,278             | \$ | (2,123,592)         | \$ | (1,910,315)         | \$  | 213,278             | \$ | (1,442,625)         | \$             | (467,690)            |
| Other Financing Sources                                      |    |                     |     |                     |    |                     |    |                     |    |                     |     |                     |    |                     |                |                      |
| Other Financing Sources TIF Loan Reimbursement               | \$ | 195,000             | •   | 195,000             | \$ | _                   | •  | 195,000             | •  | 195,000             | \$  | _                   | \$ | _                   | •              | 195,000              |
| Total Other Financing Sources                                | ٠. | 195,000             | * - | 195,000             | •  | _                   | ٠, | 195,000             | ٠. | 195,000             | • • |                     | •  | _                   | ٠.             | 195,000              |
|                                                              |    | ,                   |     | ,                   |    |                     |    | ,                   |    | ,                   |     |                     |    |                     |                | ,                    |
| Other Financing Uses                                         |    |                     |     |                     |    |                     |    |                     |    |                     |     |                     |    |                     |                |                      |
| Transfer to Budget Stability                                 | \$ | 16,667              | \$  | 16,667              | \$ |                     | \$ | 16,667              | \$ | 16,667              | \$  |                     | \$ | 25,000              | \$             | (8,333)              |
| Loan to TIF Fund                                             |    | E00 00=             |     | E00.00=             |    |                     |    | 500.00=             |    | F00.00=             |     |                     |    | E05 005             |                | 44.00=               |
| Transfer to Capital Improvements Fund                        |    | 566,667             |     | 566,667             |    |                     |    | 566,667             |    | 566,667             |     |                     |    | 525,000<br>15,000   |                | 41,667               |
| Transfer to Economic Bond Dev. Employee Payout Fund          |    | 10,000              |     | 10,000              |    |                     |    | 10,000              |    | 10,000              |     |                     |    | 60,000              |                | (50,000)             |
| Transfer to Pool Fund                                        |    | 41,667              |     | 41,667              |    |                     |    | 41,667              |    | 41,667              |     |                     |    | 300,000             |                | (258,333)            |
| Transfer to Pool Fund Transfer to Infrastructure Development |    | 33,333              |     | 33,333              |    |                     |    | 33,333              |    | 33,333              |     |                     |    | 100,000             |                | (66,667)             |
| Transfer to Pool Replacement Fund                            |    | 66,667              |     | 66,667              |    |                     |    | 66,667              |    | 66,667              |     |                     |    | . 30,000            |                | 66,667               |
| Prior Year Encumbrances                                      |    | 104,143             |     | 95,428              |    | 8,715               | _  | 104,143             | _  | 95,428              | _   | 8,715               |    | 134,533             |                | (39,105)             |
| Total Other Uses                                             | \$ | 839,143             | \$  | 830,428             | \$ | 8,715               | \$ |                     | \$ | 830,428             | \$  |                     | \$ | 1,159,533           | \$             | (329,105)            |
|                                                              | _  | F 0772 125          | •   | F 0== 1==           | _  |                     |    |                     |    | F 6==               | _   |                     | _  | F 00= 00=           |                | F 6== 10=            |
| Beginning Fund Balance                                       | \$ | 5,072,493           | \$  | 5,072,493           | \$ | -                   | \$ | 5,072,493           | \$ | 5,072,493           | \$  | -                   | \$ | 5,067,699           | \$             | 5,072,493            |
| Audit Adjustment<br>Net Increase (Decrease)                  |    | (2,767,735)         |     | (2,545,743)         |    |                     |    | (2,767,735)         |    | (2,545,743)         |     |                     |    | (2,602,158)         |                | (5,011,284)          |
|                                                              | •  | •                   | •   |                     | •  | 004 000             | _  |                     | •  |                     | _   | 204.000             | _  |                     | •              |                      |
| Ending Cash Fund Balance                                     | \$ | 2,304,758           | Þ   | 2,526,750           | Þ  | 221,992             | Þ  | 2,304,758           | Þ  | 2,526,750           | Þ   | 221,992             | Þ  | 2,465,542           | Þ              | 61,209               |
|                                                              |    |                     |     |                     |    |                     |    |                     |    |                     |     |                     |    |                     |                |                      |