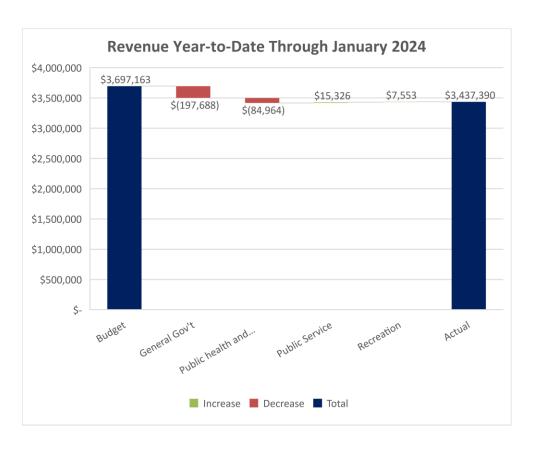

#### January 2024 Budget vs Actual

|                                                              | ſ  |                     |     | January             |    |                     | 1  | Year-to-Date        |    |                     |     |                     |    |                     | Year over Year |                      |
|--------------------------------------------------------------|----|---------------------|-----|---------------------|----|---------------------|----|---------------------|----|---------------------|-----|---------------------|----|---------------------|----------------|----------------------|
|                                                              | L  |                     |     | January             |    | Better              |    |                     |    | rear-to             | -Da | Better              |    |                     |                | Increase             |
|                                                              |    | Budget              |     | Actual              |    | (Worse)             |    | Budget              |    | Actual              |     | (Worse)             |    | Jan-23              |                | (Decrease)           |
|                                                              |    |                     |     |                     |    |                     |    |                     |    |                     |     |                     |    |                     |                |                      |
| Revenue                                                      |    | 4 004 000           | •   | 4 000 450           |    | (55.705)            |    | 4 004 000           |    | 4 000 450           |     | (55.705)            |    | 4 545 700           |                | (000 570)            |
| City Income Tax Local Government                             | \$ | 1,364,863<br>47,917 | \$  | 1,309,158<br>40,127 | \$ | (55,705)            | Þ  | 1,364,863<br>47,917 | \$ | 1,309,158<br>40,127 | Þ   | (55,705)<br>(7,790) | \$ | 1,515,730<br>45,406 | \$             | (206,572)<br>(5,280) |
| Real Estate Tax                                              |    | 47,917              |     | 40,127              |    | (7,790)             |    | 47,917              |    | 40,127              |     | (1,190)             |    | 45,400              |                | (5,260)              |
| Interest                                                     |    | 33,333              |     | 67,458              |    | 34,124              |    | 33,333              |    | 67,458              |     | 34,124              |    | 77,576              |                | (10,119)             |
| Building Permits                                             |    | 33,333              |     | 40,003              |    | 6,669               |    | 33,333              |    | 40,003              |     | 6,669               |    | 42,512              |                | (2,510)              |
| Franchise and ROW Fees                                       |    | 16,667              |     | -                   |    | (16,667)            |    | 16,667              |    | -                   |     | (16,667)            |    | 4,217               |                | (4,217)              |
| Grants                                                       |    | 26,750              |     | 9,752               |    | (16,998)            |    | 26,750              |    | 9,752               |     | (16,998)            |    | 9,208               |                | 544                  |
| CIC Revenue                                                  |    | 14,667              |     | 4,167               |    | (10,500)            |    | 14,667              |    | 4,167               |     | (10,500)            |    | 14,167              |                | (10,000)             |
| All Other                                                    | \$ | 36,042              | . – | 56,412              |    | 20,370              |    | 36,042              |    | 56,412              |     | 20,370              |    | 31,204              |                | 25,208               |
| Totals                                                       | Þ  | 1,573,571           | Þ   | 1,527,076           | \$ | (46,495)            | Þ  | 1,573,571           | \$ | 1,527,076           | Þ   | (46,495)            | Þ  | 1,740,021           | Þ              | (212,945)            |
|                                                              |    |                     |     |                     |    |                     |    |                     |    |                     |     |                     |    |                     |                |                      |
| Operating Expenditures                                       |    |                     |     |                     |    |                     |    |                     |    |                     |     |                     |    |                     |                |                      |
|                                                              |    |                     |     |                     |    |                     |    |                     |    |                     |     |                     |    |                     |                |                      |
| General Government                                           | \$ | 78,843              |     | 78,727              | •  | 117                 | \$ | 78,843              |    | 78,727              | •   | 117                 |    | 76.952              |                | 1,775                |
| Mayor's Office<br>Grants                                     | Þ  | 26,750              | \$  | 10,121              | Þ  | 26,750              | Þ  | 26,750              | \$ | 10,121              | Þ   | 26,750              | Þ  | 76,952              | Þ              | 1,775                |
| Auditor's Office                                             |    | 361,957             |     | 237,659             |    | 124,298             |    | 361,957             |    | 237,659             |     | 124,298             |    | 227,926             |                | 9,734                |
| Attorney's Office                                            |    | 13,458              |     | 13,220              |    | 238                 |    | 13,458              |    | 13,220              |     | 238                 |    | (5,212)             |                | 18,432               |
| Civil Service                                                |    | 7,809               |     | 34                  |    | 7,775               |    | 7,809               |    | 34                  |     | 7,775               |    | -                   |                | 34                   |
| City Council                                                 |    | 6,236               |     | 5,244               |    | 992                 |    | 6,236               |    | 5,244               |     | 992                 |    | 3,992               |                | 1,252                |
| Courts                                                       |    | 19,469              |     | 15,904              |    | 3,565               |    | 19,469              |    | 15,904              |     | 3,565               |    | 11,103              |                | 4,801                |
| Development Office<br>Technology                             |    | 38,473<br>49,509    |     | 27,496<br>54,097    |    | 10,977<br>(4,588)   |    | 38,473<br>49,509    |    | 27,496<br>54,097    |     | 10,977<br>(4,588)   |    | 11,246<br>25,706    |                | 16,250<br>28,392     |
| Building Department                                          |    | 116,765             |     | 96,738              |    | 20,026              |    | 116,765             |    | 96,738              |     | 20,026              |    | 81,567              |                | 15,172               |
| Senior Programs                                              |    | 30,661              |     | 24,833              |    | 5,828               |    | 30,661              |    | 24,833              |     | 5,828               |    | 23,682              |                | 1,152                |
| Boards and Commissions                                       |    | 1,715               | _   | 6                   |    | 1,708               | _  | 1,715               |    | 6                   | _   | 1,708               |    | 5                   | _              | 1_                   |
| Total General Government                                     | \$ | 751,646             | \$  | 553,958             | \$ | 197,688             | \$ | 751,646             | \$ | 553,958             | \$  | 197,688             | \$ | 456,965             | \$             | 96,993               |
|                                                              |    |                     |     |                     |    |                     |    |                     |    |                     |     |                     |    |                     |                |                      |
| Public Health and Safety                                     |    | 4 4 40 704          | •   | 4 440 000           |    | 00.005              |    | 4 4 4 0 7 0 4       | •  | 4 440 000           |     | 20.005              |    | 4 000 004           | _              | 40.000               |
| Police Department<br>Fire Contract                           | \$ | 1,149,721           | \$  | 1,110,086           | \$ | 39,635              | \$ | 1,149,721           | \$ | 1,110,086           | \$  | 39,635              | \$ | 1,093,094           | \$             | 16,992               |
| Emergency Warning                                            |    | 20,456              |     |                     |    | 20,456              |    | 20,456              |    |                     |     | 20,456              |    | 19,167              |                | (19,167)             |
| Street Lighting                                              |    | 51,813              |     | 26,940              |    | 24,874              |    | 51,813              |    | 26,940              |     | 24,874              |    | 30,538              |                | (3,598)              |
| Health Department                                            |    | - 1,010             |     | ,                   |    |                     |    |                     |    | ,                   |     | ,                   |    |                     |                | (-,,                 |
| Total Public Health and Safety                               | \$ | 1,221,991           | \$  | 1,137,026           | \$ | 84,965              | \$ | 1,221,991           | \$ | 1,137,026           | \$  | 84,965              | \$ | 1,142,798           | \$             | (5,772)              |
|                                                              |    |                     |     |                     |    |                     |    |                     |    |                     |     |                     |    |                     |                |                      |
| Public Service                                               | _  |                     |     |                     | _  |                     | _  |                     | _  |                     | _   |                     |    |                     | _              |                      |
| Service Administration Building and Parks Maintenance        | \$ | 46,999<br>260,354   | \$  | 51,925<br>270,754   | Þ  | (4,926)<br>(10,401) | Þ  | 6 46,999<br>260,354 | \$ | 51,925<br>270,754   | Þ   | (4,926)<br>(10,401) | Þ  | 32,514<br>227,234   | Þ              | 19,411<br>43,521     |
| Street Fund Transfer                                         |    | 450,000             |     | 450,000             |    | (10,401)            |    | 450,000             |    | 450,000             |     | (10,401)            |    | 370,000             |                | 80,000               |
| Total Public Service                                         | \$ |                     | \$  | 772,679             | \$ | (15,326)            | \$ |                     | \$ | 772,679             | \$  | (15,326)            | \$ |                     | \$             | 142,931              |
|                                                              |    | ,                   |     | ,                   |    | ( -,,               |    | ,,,,,,              |    | ,                   |     | ( - / /             |    | ,                   |                | , ,                  |
|                                                              |    |                     |     |                     |    |                     |    |                     |    |                     |     |                     |    |                     |                |                      |
|                                                              |    |                     |     |                     |    |                     |    |                     |    |                     |     |                     |    |                     |                |                      |
| Recreation                                                   |    |                     |     |                     |    |                     |    |                     |    |                     |     |                     |    |                     |                |                      |
| Jeffrey Mansion                                              | \$ | 14,017              | \$  | 3,929               | \$ | 10,088              | \$ | 14,017              | \$ | 3,929               | \$  | 10,088              | \$ | 50,440              | \$             | (46,512)             |
| Parks                                                        |    | 69,938              |     | 87,579              |    | (17,641)            |    | 69,938              |    | 87,579              |     | (17,641)            |    | 37,588              |                | 49,991               |
| Recreation Transfer                                          | _  | 270,000             |     | 270,000             |    | -                   |    | 270,000             |    | 270,000             | _   |                     |    | 250,000             | _              | 20,000               |
| Total Recreation                                             | \$ | 353,955             | \$  | 361,508             | \$ | (7,553)             | \$ | 353,955             | \$ | 361,508             | \$  | (7,553)             | \$ | 338,028             | \$             | 23,480               |
|                                                              |    |                     |     |                     |    |                     |    |                     |    |                     |     | 050 770             |    |                     |                |                      |
| Operating Expenditures Before Debt Service                   | -  | 3,084,944           | _   | 2,825,171           |    | 259,773             | -  | 3,084,944           |    | 2,825,171           | -   | 259,773<br>259,773  |    | 2,567,540           | -              | 257,632              |
| Operating Experiutures before Debt Service                   |    | 3,004,344           |     | 2,023,171           |    | 255,775             |    | 3,004,344           |    | 2,023,171           |     | 233,773             |    | 2,307,340           |                | 237,032              |
|                                                              |    |                     |     |                     |    |                     |    |                     |    |                     |     |                     |    |                     |                |                      |
| Debt Service - Transfer to Bond Retirement Fun               | ds | 612,219             |     | 612,219             |    | -                   |    | 612,219             |    | 612,219             |     | -                   |    | 615,106             |                | (2,887)              |
| Estimated Additional Appropriations                          |    |                     |     |                     |    |                     |    |                     |    |                     |     |                     |    |                     |                |                      |
| Estimated Unspent Appropriations                             |    |                     | . – |                     |    |                     | ٠. |                     |    |                     | -   |                     |    |                     |                |                      |
| Total Operating Expenditures                                 | \$ | 3,697,163           | \$  | 3,437,390           | \$ | 259,773             | \$ | 3,697,163           | \$ | 3,437,390           | \$  | 259,773             | \$ | 3,182,646           | \$             | 254,745              |
|                                                              |    |                     |     |                     |    |                     |    |                     |    |                     |     |                     |    |                     |                |                      |
| Revenue Over (Under ) Expenditures and Debt                  | \$ | (2,123,592)         | \$  | (1,910,315)         | \$ | 213,278             | \$ | (2,123,592)         | \$ | (1,910,315)         | \$  | 213,278             | \$ | (1,442,625)         | \$             | (467,690)            |
| Other Financing Sources                                      |    |                     |     |                     |    |                     |    |                     |    |                     |     |                     |    |                     |                |                      |
| Other Financing Sources TIF Loan Reimbursement               | \$ | 195,000             | •   | 195,000             | \$ | _                   | •  | 195,000             | •  | 195,000             | \$  | _                   | \$ | _                   | •              | 195,000              |
| Total Other Financing Sources                                | ٠. | 195,000             | * - | 195,000             | •  | _                   | ٠, | 195,000             | ٠. | 195,000             | • • |                     | •  | _                   | ٠.             | 195,000              |
|                                                              |    | ,                   |     | ,                   |    |                     |    | ,                   |    | ,                   |     |                     |    |                     |                | ,                    |
| Other Financing Uses                                         |    |                     |     |                     |    |                     |    |                     |    |                     |     |                     |    |                     |                |                      |
| Transfer to Budget Stability                                 | \$ | 16,667              | \$  | 16,667              | \$ |                     | \$ | 16,667              | \$ | 16,667              | \$  |                     | \$ | 25,000              | \$             | (8,333)              |
| Loan to TIF Fund                                             |    | E00 00=             |     | E00.00=             |    |                     |    | 500.00=             |    | F00.00=             |     |                     |    | E05 005             |                | 44.00=               |
| Transfer to Capital Improvements Fund                        |    | 566,667             |     | 566,667             |    |                     |    | 566,667             |    | 566,667             |     |                     |    | 525,000<br>15,000   |                | 41,667               |
| Transfer to Economic Bond Dev. Employee Payout Fund          |    | 10,000              |     | 10,000              |    |                     |    | 10,000              |    | 10,000              |     |                     |    | 60,000              |                | (50,000)             |
| Transfer to Pool Fund                                        |    | 41,667              |     | 41,667              |    |                     |    | 41,667              |    | 41,667              |     |                     |    | 300,000             |                | (258,333)            |
| Transfer to Pool Fund Transfer to Infrastructure Development |    | 33,333              |     | 33,333              |    |                     |    | 33,333              |    | 33,333              |     |                     |    | 100,000             |                | (66,667)             |
| Transfer to Pool Replacement Fund                            |    | 66,667              |     | 66,667              |    |                     |    | 66,667              |    | 66,667              |     |                     |    | . 30,000            |                | 66,667               |
| Prior Year Encumbrances                                      |    | 104,143             |     | 95,428              |    | 8,715               | _  | 104,143             | _  | 95,428              | _   | 8,715               |    | 134,533             |                | (39,105)             |
| Total Other Uses                                             | \$ | 839,143             | \$  | 830,428             | \$ | 8,715               | \$ |                     | \$ | 830,428             | \$  |                     | \$ | 1,159,533           | \$             | (329,105)            |
|                                                              | _  | F 0772 125          | •   | F 0== 1==           | _  |                     |    |                     |    | F 6==               | _   |                     | _  | F 00= 00=           |                | F 6== 10=            |
| Beginning Fund Balance                                       | \$ | 5,072,493           | \$  | 5,072,493           | \$ | -                   | \$ | 5,072,493           | \$ | 5,072,493           | \$  | -                   | \$ | 5,067,699           | \$             | 5,072,493            |
| Audit Adjustment<br>Net Increase (Decrease)                  |    | (2,767,735)         |     | (2,545,743)         |    |                     |    | (2,767,735)         |    | (2,545,743)         |     |                     |    | (2,602,158)         |                | (5,011,284)          |
|                                                              | •  | •                   | •   |                     | •  | 004 000             | _  |                     | •  |                     | _   | 204.000             | _  |                     | •              |                      |
| Ending Cash Fund Balance                                     | \$ | 2,304,758           | Þ   | 2,526,750           | Þ  | 221,992             | Þ  | 2,304,758           | Þ  | 2,526,750           | Þ   | 221,992             | Þ  | 2,465,542           | Þ              | 61,209               |
|                                                              |    |                     |     |                     |    |                     |    |                     |    |                     |     |                     |    |                     |                |                      |