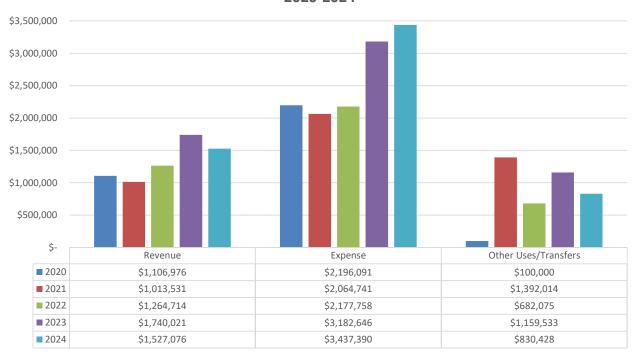

# REVENUE EXPENSE AND OTHER USES/TRANSFERS THROUGH JANUARY 2020-2024

## **Karrie's Key Points**

- 1) Income Tax closely aligned with the anticipated budget, exhibiting a marginal variance of -\$55,705 (-4%).
- 2) In total, revenue fell short of the budget by \$46,000, primarily stemming from Franchise Fees, Grants, and CIC Revenue sources, which yielded lower-than-expected amounts.
- 3) In summary, the concluding fund balance exceeds the budget by \$221,992 (9.6%), primarily attributed to expenditures falling below the budgeted amounts.