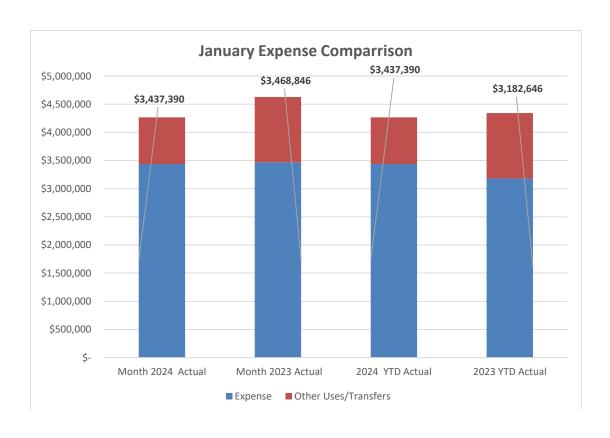

#### January 2024 Budget vs Actual

|                                                              | ſ  |                     |     | January             |    |                     | 1  | Year-to-Date        |    |                     |     |                     |    |                     | Year over Year |                      |
|--------------------------------------------------------------|----|---------------------|-----|---------------------|----|---------------------|----|---------------------|----|---------------------|-----|---------------------|----|---------------------|----------------|----------------------|
|                                                              | L  |                     |     | January             |    | Better              |    |                     |    | rear-to             | -Da | Better              |    |                     |                | Increase             |
|                                                              |    | Budget              |     | Actual              |    | (Worse)             |    | Budget              |    | Actual              |     | (Worse)             |    | Jan-23              |                | (Decrease)           |
|                                                              |    |                     |     |                     |    |                     |    |                     |    |                     |     |                     |    |                     |                |                      |
| Revenue                                                      |    | 4 004 000           | •   | 4 000 450           |    | (55.705)            |    | 4 004 000           |    | 4 000 450           |     | (55.705)            |    | 4 545 700           |                | (000 570)            |
| City Income Tax Local Government                             | \$ | 1,364,863<br>47,917 | \$  | 1,309,158<br>40,127 | \$ | (55,705)            | Þ  | 1,364,863<br>47,917 | \$ | 1,309,158<br>40,127 | Þ   | (55,705)<br>(7,790) | \$ | 1,515,730<br>45,406 | \$             | (206,572)<br>(5,280) |
| Real Estate Tax                                              |    | 47,917              |     | 40,127              |    | (7,790)             |    | 47,917              |    | 40,127              |     | (1,190)             |    | 45,400              |                | (5,260)              |
| Interest                                                     |    | 33,333              |     | 67,458              |    | 34,124              |    | 33,333              |    | 67,458              |     | 34,124              |    | 77,576              |                | (10,119)             |
| Building Permits                                             |    | 33,333              |     | 40,003              |    | 6,669               |    | 33,333              |    | 40,003              |     | 6,669               |    | 42,512              |                | (2,510)              |
| Franchise and ROW Fees                                       |    | 16,667              |     | -                   |    | (16,667)            |    | 16,667              |    | -                   |     | (16,667)            |    | 4,217               |                | (4,217)              |
| Grants                                                       |    | 26,750              |     | 9,752               |    | (16,998)            |    | 26,750              |    | 9,752               |     | (16,998)            |    | 9,208               |                | 544                  |
| CIC Revenue                                                  |    | 14,667              |     | 4,167               |    | (10,500)            |    | 14,667              |    | 4,167               |     | (10,500)            |    | 14,167              |                | (10,000)             |
| All Other                                                    | \$ | 36,042              | . – | 56,412              |    | 20,370              |    | 36,042              |    | 56,412              |     | 20,370              |    | 31,204              |                | 25,208               |
| Totals                                                       | Þ  | 1,573,571           | Þ   | 1,527,076           | \$ | (46,495)            | Þ  | 1,573,571           | \$ | 1,527,076           | Þ   | (46,495)            | Þ  | 1,740,021           | Þ              | (212,945)            |
|                                                              |    |                     |     |                     |    |                     |    |                     |    |                     |     |                     |    |                     |                |                      |
| Operating Expenditures                                       |    |                     |     |                     |    |                     |    |                     |    |                     |     |                     |    |                     |                |                      |
|                                                              |    |                     |     |                     |    |                     |    |                     |    |                     |     |                     |    |                     |                |                      |
| General Government                                           | \$ | 78,843              |     | 78,727              | •  | 117                 | \$ | 78,843              |    | 78,727              | •   | 117                 |    | 76.952              |                | 1,775                |
| Mayor's Office<br>Grants                                     | Þ  | 26,750              | \$  | 10,121              | Þ  | 26,750              | Þ  | 26,750              | \$ | 10,121              | Þ   | 26,750              | Þ  | 76,952              | Þ              | 1,775                |
| Auditor's Office                                             |    | 361,957             |     | 237,659             |    | 124,298             |    | 361,957             |    | 237,659             |     | 124,298             |    | 227,926             |                | 9,734                |
| Attorney's Office                                            |    | 13,458              |     | 13,220              |    | 238                 |    | 13,458              |    | 13,220              |     | 238                 |    | (5,212)             |                | 18,432               |
| Civil Service                                                |    | 7,809               |     | 34                  |    | 7,775               |    | 7,809               |    | 34                  |     | 7,775               |    | -                   |                | 34                   |
| City Council                                                 |    | 6,236               |     | 5,244               |    | 992                 |    | 6,236               |    | 5,244               |     | 992                 |    | 3,992               |                | 1,252                |
| Courts                                                       |    | 19,469              |     | 15,904              |    | 3,565               |    | 19,469              |    | 15,904              |     | 3,565               |    | 11,103              |                | 4,801                |
| Development Office<br>Technology                             |    | 38,473<br>49,509    |     | 27,496<br>54,097    |    | 10,977<br>(4,588)   |    | 38,473<br>49,509    |    | 27,496<br>54,097    |     | 10,977<br>(4,588)   |    | 11,246<br>25,706    |                | 16,250<br>28,392     |
| Building Department                                          |    | 116,765             |     | 96,738              |    | 20,026              |    | 116,765             |    | 96,738              |     | 20,026              |    | 81,567              |                | 15,172               |
| Senior Programs                                              |    | 30,661              |     | 24,833              |    | 5,828               |    | 30,661              |    | 24,833              |     | 5,828               |    | 23,682              |                | 1,152                |
| Boards and Commissions                                       |    | 1,715               | _   | 6                   |    | 1,708               | _  | 1,715               |    | 6                   | _   | 1,708               |    | 5                   | _              | 1_                   |
| Total General Government                                     | \$ | 751,646             | \$  | 553,958             | \$ | 197,688             | \$ | 751,646             | \$ | 553,958             | \$  | 197,688             | \$ | 456,965             | \$             | 96,993               |
|                                                              |    |                     |     |                     |    |                     |    |                     |    |                     |     |                     |    |                     |                |                      |
| Public Health and Safety                                     |    | 4 4 40 704          | •   | 4 440 000           |    | 00.005              |    | 4 4 4 0 7 0 4       | •  | 4 440 000           |     | 20.005              |    | 4 000 004           | _              | 40.000               |
| Police Department<br>Fire Contract                           | \$ | 1,149,721           | \$  | 1,110,086           | \$ | 39,635              | \$ | 1,149,721           | \$ | 1,110,086           | \$  | 39,635              | \$ | 1,093,094           | \$             | 16,992               |
| Emergency Warning                                            |    | 20,456              |     |                     |    | 20,456              |    | 20,456              |    |                     |     | 20,456              |    | 19,167              |                | (19,167)             |
| Street Lighting                                              |    | 51,813              |     | 26,940              |    | 24,874              |    | 51,813              |    | 26,940              |     | 24,874              |    | 30,538              |                | (3,598)              |
| Health Department                                            |    | - 1,010             |     | ,                   |    |                     |    |                     |    | ,                   |     | ,                   |    |                     |                | (-,,                 |
| Total Public Health and Safety                               | \$ | 1,221,991           | \$  | 1,137,026           | \$ | 84,965              | \$ | 1,221,991           | \$ | 1,137,026           | \$  | 84,965              | \$ | 1,142,798           | \$             | (5,772)              |
|                                                              |    |                     |     |                     |    |                     |    |                     |    |                     |     |                     |    |                     |                |                      |
| Public Service                                               | _  |                     |     |                     | _  |                     | _  |                     | _  |                     | _   |                     |    |                     | _              |                      |
| Service Administration Building and Parks Maintenance        | \$ | 46,999<br>260,354   | \$  | 51,925<br>270,754   | Þ  | (4,926)<br>(10,401) | Þ  | 6 46,999<br>260,354 | \$ | 51,925<br>270,754   | Þ   | (4,926)<br>(10,401) | Þ  | 32,514<br>227,234   | Þ              | 19,411<br>43,521     |
| Street Fund Transfer                                         |    | 450,000             |     | 450,000             |    | (10,401)            |    | 450,000             |    | 450,000             |     | (10,401)            |    | 370,000             |                | 80,000               |
| Total Public Service                                         | \$ |                     | \$  | 772,679             | \$ | (15,326)            | \$ |                     | \$ | 772,679             | \$  | (15,326)            | \$ |                     | \$             | 142,931              |
|                                                              |    | ,                   |     | ,                   |    | ( -,,               |    | ,,,,,,              |    | ,                   |     | ( - / /             |    | ,                   |                | , ,                  |
|                                                              |    |                     |     |                     |    |                     |    |                     |    |                     |     |                     |    |                     |                |                      |
|                                                              |    |                     |     |                     |    |                     |    |                     |    |                     |     |                     |    |                     |                |                      |
| Recreation                                                   |    |                     |     |                     |    |                     |    |                     |    |                     |     |                     |    |                     |                |                      |
| Jeffrey Mansion                                              | \$ | 14,017              | \$  | 3,929               | \$ | 10,088              | \$ | 14,017              | \$ | 3,929               | \$  | 10,088              | \$ | 50,440              | \$             | (46,512)             |
| Parks                                                        |    | 69,938              |     | 87,579              |    | (17,641)            |    | 69,938              |    | 87,579              |     | (17,641)            |    | 37,588              |                | 49,991               |
| Recreation Transfer                                          | _  | 270,000             |     | 270,000             |    | -                   |    | 270,000             |    | 270,000             | _   |                     |    | 250,000             | _              | 20,000               |
| Total Recreation                                             | \$ | 353,955             | \$  | 361,508             | \$ | (7,553)             | \$ | 353,955             | \$ | 361,508             | \$  | (7,553)             | \$ | 338,028             | \$             | 23,480               |
|                                                              |    |                     |     |                     |    |                     |    |                     |    |                     |     | 050 770             |    |                     |                |                      |
| Operating Expenditures Before Debt Service                   | -  | 3,084,944           | _   | 2,825,171           |    | 259,773             | -  | 3,084,944           |    | 2,825,171           | -   | 259,773<br>259,773  |    | 2,567,540           | -              | 257,632              |
| Operating Experiutures before Debt Service                   |    | 3,004,344           |     | 2,023,171           |    | 255,775             |    | 3,004,344           |    | 2,023,171           |     | 233,773             |    | 2,307,340           |                | 237,032              |
|                                                              |    |                     |     |                     |    |                     |    |                     |    |                     |     |                     |    |                     |                |                      |
| Debt Service - Transfer to Bond Retirement Fun               | ds | 612,219             |     | 612,219             |    | -                   |    | 612,219             |    | 612,219             |     | -                   |    | 615,106             |                | (2,887)              |
| Estimated Additional Appropriations                          |    |                     |     |                     |    |                     |    |                     |    |                     |     |                     |    |                     |                |                      |
| Estimated Unspent Appropriations                             |    |                     | . – |                     |    |                     | ٠. |                     |    |                     | -   |                     |    |                     |                |                      |
| Total Operating Expenditures                                 | \$ | 3,697,163           | \$  | 3,437,390           | \$ | 259,773             | \$ | 3,697,163           | \$ | 3,437,390           | \$  | 259,773             | \$ | 3,182,646           | \$             | 254,745              |
|                                                              |    |                     |     |                     |    |                     |    |                     |    |                     |     |                     |    |                     |                |                      |
| Revenue Over (Under ) Expenditures and Debt                  | \$ | (2,123,592)         | \$  | (1,910,315)         | \$ | 213,278             | \$ | (2,123,592)         | \$ | (1,910,315)         | \$  | 213,278             | \$ | (1,442,625)         | \$             | (467,690)            |
| Other Financing Sources                                      |    |                     |     |                     |    |                     |    |                     |    |                     |     |                     |    |                     |                |                      |
| Other Financing Sources TIF Loan Reimbursement               | \$ | 195,000             | •   | 195,000             | \$ | _                   | •  | 195,000             | •  | 195,000             | \$  | _                   | \$ | _                   | •              | 195,000              |
| Total Other Financing Sources                                | ٠. | 195,000             | * - | 195,000             | •  | _                   | ٠, | 195,000             | ٠. | 195,000             | • • |                     | •  | _                   | ٠.             | 195,000              |
|                                                              |    | ,                   |     | ,                   |    |                     |    | ,                   |    | ,                   |     |                     |    |                     |                | ,                    |
| Other Financing Uses                                         |    |                     |     |                     |    |                     |    |                     |    |                     |     |                     |    |                     |                |                      |
| Transfer to Budget Stability                                 | \$ | 16,667              | \$  | 16,667              | \$ |                     | \$ | 16,667              | \$ | 16,667              | \$  |                     | \$ | 25,000              | \$             | (8,333)              |
| Loan to TIF Fund                                             |    | E00 00=             |     | E00.00=             |    |                     |    | 500.00=             |    | F00.00=             |     |                     |    | E05 005             |                | 44.00=               |
| Transfer to Capital Improvements Fund                        |    | 566,667             |     | 566,667             |    |                     |    | 566,667             |    | 566,667             |     |                     |    | 525,000<br>15,000   |                | 41,667               |
| Transfer to Economic Bond Dev. Employee Payout Fund          |    | 10,000              |     | 10,000              |    |                     |    | 10,000              |    | 10,000              |     |                     |    | 60,000              |                | (50,000)             |
| Transfer to Pool Fund                                        |    | 41,667              |     | 41,667              |    |                     |    | 41,667              |    | 41,667              |     |                     |    | 300,000             |                | (258,333)            |
| Transfer to Pool Fund Transfer to Infrastructure Development |    | 33,333              |     | 33,333              |    |                     |    | 33,333              |    | 33,333              |     |                     |    | 100,000             |                | (66,667)             |
| Transfer to Pool Replacement Fund                            |    | 66,667              |     | 66,667              |    |                     |    | 66,667              |    | 66,667              |     |                     |    | . 30,000            |                | 66,667               |
| Prior Year Encumbrances                                      |    | 104,143             |     | 95,428              |    | 8,715               | _  | 104,143             | _  | 95,428              | _   | 8,715               |    | 134,533             |                | (39,105)             |
| Total Other Uses                                             | \$ | 839,143             | \$  | 830,428             | \$ | 8,715               | \$ |                     | \$ | 830,428             | \$  |                     | \$ | 1,159,533           | \$             | (329,105)            |
|                                                              | _  | F 0772 125          | •   | F 0== 1==           | _  |                     |    |                     |    | F 6==               | _   |                     | _  | F 00= 00=           |                | F 6== 10=            |
| Beginning Fund Balance                                       | \$ | 5,072,493           | \$  | 5,072,493           | \$ | -                   | \$ | 5,072,493           | \$ | 5,072,493           | \$  | -                   | \$ | 5,067,699           | \$             | 5,072,493            |
| Audit Adjustment<br>Net Increase (Decrease)                  |    | (2,767,735)         |     | (2,545,743)         |    |                     |    | (2,767,735)         |    | (2,545,743)         |     |                     |    | (2,602,158)         |                | (5,011,284)          |
|                                                              | •  | •                   | •   |                     | •  | 004 000             | _  |                     | •  |                     | _   | 204.000             | _  |                     | •              |                      |
| Ending Cash Fund Balance                                     | \$ | 2,304,758           | Þ   | 2,526,750           | Þ  | 221,992             | Þ  | 2,304,758           | Þ  | 2,526,750           | Þ   | 221,992             | Þ  | 2,465,542           | Þ              | 61,209               |
|                                                              |    |                     |     |                     |    |                     |    |                     |    |                     |     |                     |    |                     |                |                      |