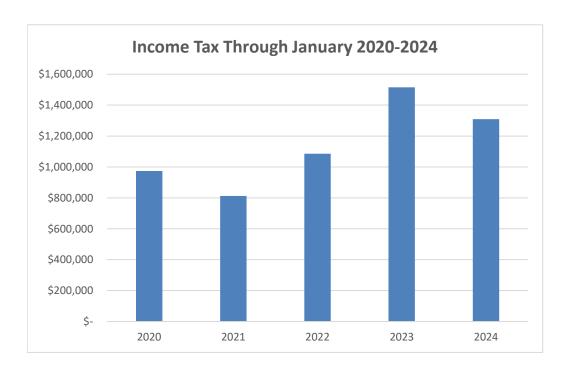

# REVENUE EXPENSE AND OTHER USES/TRANSFERS THROUGH JANUARY 2020-2024

## **Karrie's Key Points**

- 1) Income Tax closely aligned with the anticipated budget, exhibiting a marginal variance of -\$55,705 (-4%).
- 2) In total, revenue fell short of the budget by \$46,000, primarily stemming from Franchise Fees, Grants, and CIC Revenue sources, which yielded lower-than-expected amounts.
- 3) In summary, the concluding fund balance exceeds the budget by \$221,992 (9.6%), primarily attributed to expenditures falling below the budgeted amounts.