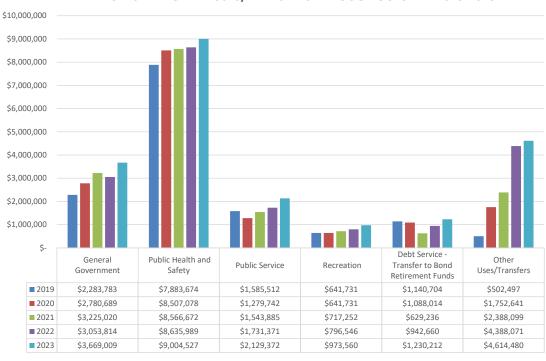

#### EXPENDITURES AND OTHER USES/TRANSFERS THROUGH OCTOBER 2019-2023

#### December 2023 Budget vs Actual

|                                                                      |          |                 |    | December         |          |                     |    | Year-to-Date         |          |                        |          |                      |          |                      | Year over Year |                      |
|----------------------------------------------------------------------|----------|-----------------|----|------------------|----------|---------------------|----|----------------------|----------|------------------------|----------|----------------------|----------|----------------------|----------------|----------------------|
|                                                                      |          |                 |    | December         |          | Better              |    |                      |          | rear-to                | -Date    | Better               |          |                      | Į.             | Increase             |
|                                                                      |          | Budget          |    | Actual           |          | (Worse)             |    | Budget               |          | Actual                 |          | (Worse)              |          | Dec-22               |                | (Decrease)           |
| Revenue                                                              |          |                 |    |                  |          |                     |    |                      |          |                        |          |                      |          |                      |                |                      |
| City Income Tax                                                      | \$       | 1,169,924       | \$ | 835,360          | \$       | (334,564)           | \$ | 16,713,199           | \$       | 18,222,951             | \$       | 1,509,752            | \$       | 17,237,644           | \$             | 985,307              |
| Local Government                                                     |          | 41,667          |    | 50,230           |          | 8,564               |    | 500,000              |          | 572,758                |          | 72,758               |          | 573,079              |                | (322)                |
| Real Estate Tax                                                      |          |                 |    |                  |          |                     |    | 575,000              |          | 615,095                |          | 40,095               |          | 582,634              |                | 32,462               |
| Interest Building Permits                                            |          | 16,667          |    | 115,527          |          | 98,860              |    | 200,000              |          | 824,978                |          | 624,978              |          | 212,742              |                | 612,235              |
| Franchise and ROW Fees                                               |          | 41,333<br>7,914 |    | 24,647           |          | (16,686)<br>(7,914) |    | 496,000<br>295,000   |          | 486,637<br>143,078     |          | (9,363)<br>(151,922) |          | 390,454<br>159,162   |                | 96,182<br>(16,084)   |
| Grants                                                               |          | 121,583         |    | -                |          | (121,583)           |    | 1,459,000            |          | 236,216                |          | (1,222,784)          |          | 571,883              |                | (335,667)            |
| CIC Revenue                                                          |          | 14,167          |    | 4,167            |          | (10,000)            |    | 170,000              |          | 101,667                |          | (68,333)             |          | 220,000              |                | (118,333)            |
| All Other                                                            |          | 37,417          |    | 42,084           | _        | 4,667               |    | 449,000              | _        | 422,576                | _        | (26,424)             | _        | 408,364              | _              | 14,212               |
| Totals                                                               | \$       | 1,450,672       | \$ | 1,072,014        | \$       | (378,657)           | \$ | 20,857,199           | \$       | 21,625,955             | \$       | 768,756              | \$       | 20,355,963           | \$             | 1,269,992            |
| Operating Expenditures                                               |          |                 |    |                  |          |                     |    |                      |          |                        |          |                      |          |                      |                |                      |
|                                                                      |          |                 |    |                  |          |                     |    |                      |          |                        |          |                      |          |                      |                |                      |
| General Government Mayor's Office                                    | \$       | 34.224          | ¢  | 39,063           | •        | (4,839)             | ¢  | 452,700              | •        | 463,091                | •        | (10,391)             | ¢        | 413,493              | •              | 49,598               |
| Grants                                                               | Ψ        | 121,583         | Ψ  | 40,246           | Ψ        | 81,337              | Ψ  | 1,459,000            | Ψ        | 563,892                | Ψ        | 895,108              | Ψ        | 227,532              | Ψ              | 336,360              |
| Auditor's Office                                                     |          | 80,826          |    | 71,061           |          | 9,765               |    | 881,977              |          | 824,941                |          | 57,036               |          | 780,504              |                | 44,437               |
| Attorney's Office                                                    |          | 15,833          |    | -                |          | 15,833              |    | 190,000              |          | 97,447                 |          | 92,553               |          | 153,724              |                | (56,278)             |
| Civil Service                                                        |          | 1,917           |    | 625              |          | 1,292               |    | 23,000               |          | 11,319                 |          | 11,681               |          | 37,392               |                | (26,072)             |
| City Council                                                         |          | 5,481<br>15,929 |    | 6,694            |          | (1,213)             |    | 65,771               |          | 60,146                 |          | 5,625                |          | 61,287               |                | (1,141)              |
| Courts<br>Development Office                                         |          | 9,281           |    | 16,903<br>20,006 |          | (974)<br>(10,725)   |    | 194,097<br>274,218   |          | 167,695<br>217,053     |          | 26,402<br>57,165     |          | 153,857<br>144,013   |                | 13,838<br>73,039     |
| Technology                                                           |          | 39,341          |    | 41,923           |          | (2,582)             |    | 480,922              |          | 442,634                |          | 38,288               |          | 344,559              |                | 98,075               |
| Building Department                                                  |          | 51,133          |    | 54,976           |          | (3,843)             |    | 671,371              |          | 638,189                |          | 33,182               |          | 574,048              |                | 64,141               |
| Senior Programs                                                      |          | 13,016          |    | 7,833            |          | 5,183               |    | 168,042              |          | 175,629                |          | (7,587)              |          | 140,315              |                | 35,313               |
| Boards and Commissions                                               |          | 1,715           |    | 126              |          | 1,589               |    | 20,576               |          | 6,974                  |          | 13,602               |          | 23,089               |                | (16,115)             |
| Total General Government                                             | \$       | 390,278         | \$ | 299,455          | \$       | 90,823              | \$ | 4,881,674            | \$       | 3,669,009              | \$       | 1,212,665            | \$       | 3,053,814            | \$             | 615,195              |
| Public Health and Safety                                             |          |                 |    |                  |          |                     |    |                      |          |                        |          |                      |          |                      |                |                      |
| Police Department                                                    | \$       | 471,827         | \$ | 595,613          | \$       | (123,786)           | \$ | 6,303,360            | \$       | 5,954,029              | \$       | 349,331              | \$       | 5,660,233            | \$             | 293,797              |
| Fire Contract                                                        |          | -               |    | -                |          |                     |    | 2,619,177            |          | 2,619,177              |          | 4 000                |          | 2,527,510            |                | 91,667               |
| Emergency Warning                                                    |          | 20.025          |    | 26 720           |          | 4,205               |    | 20,475               |          | 19,167                 |          | 1,308                |          | 18,120               |                | 1,047<br>(26,396)    |
| Street Lighting Health Department                                    |          | 30,935          |    | 26,730<br>961    |          | 4,205<br>(961)      |    | 391,065<br>132,067   |          | 271,625<br>140,530     |          | 119,440<br>(8,463)   |          | 298,021<br>132,106   |                | (26,396)<br>8,424    |
| Total Public Health and Safety                                       | \$       | 502,762         | \$ | 623,304          | \$       | (120,542)           | \$ | 9,466,144            | \$       | 9,004,527              | \$       | 461,617              | \$       | 8,635,989            | \$             | 368,538              |
| Public Service                                                       |          |                 |    |                  |          |                     |    |                      |          |                        |          |                      |          |                      |                |                      |
| Service Administration                                               | \$       | 17,575          | \$ | 22,879           | \$       | (5,304)             | \$ | 231,170              | \$       | 223,029                | \$       | 8,141                | \$       | 203,009              | \$             | 20,020               |
| Building and Parks Maintenance                                       |          | 125,914         |    | 120,412          |          | 5,502               |    | 1,626,668            |          | 1,536,343              |          | 90,325               |          | 1,462,362            |                | 73,981               |
| Street Fund Transfer                                                 |          |                 |    |                  |          |                     |    | 370,000              |          | 370,000                |          | -                    |          | 66,000               |                | 304,000              |
| Total Public Service                                                 | \$       | 143,489         | \$ | 143,291          | \$       | 198                 | \$ | 2,227,838            | \$       | 2,129,372              | \$       | 98,466               | \$       | 1,731,371            | \$             | 398,001              |
|                                                                      |          |                 |    |                  |          |                     |    |                      |          |                        |          |                      |          |                      |                |                      |
| Recreation                                                           | _        | c               |    |                  |          | /= .a               | _  |                      |          |                        |          | e= -=-               |          | 04=                  |                |                      |
| Jeffrey Mansion                                                      | \$       |                 | \$ |                  | \$       | (5,188)             | \$ | 304,649              | \$       | 281,211                | \$       | 23,438               | \$       | 215,300              | \$             | 65,911               |
| Parks                                                                |          | 43,664          |    | 57,648           |          | (13,984)            |    | 501,215              |          | 442,350                |          | 58,865               |          | 331,246              |                | 111,103              |
| Recreation Transfer Total Recreation                                 | \$       | 66,232          | \$ | 85,404           | \$       | (19,172)            | \$ | 250,000<br>1,055,864 | \$       | 250,000<br>973,560     | \$       | 82,304               | \$       | 250,000<br>796,546   | \$             | 177,014              |
|                                                                      |          |                 |    |                  |          | , , ,               |    |                      |          | ,                      |          |                      |          |                      |                | ·                    |
| Operating Expenditures Before Debt Se                                | ervice   | 1,102,762       |    | 1,151,454        | -        | (48,693)            |    | 17,631,520           |          | 15,776,469             | -        | 1,855,051            | -        | 14,217,720           | -              | 1,558,749            |
|                                                                      |          |                 |    |                  |          |                     |    |                      |          |                        |          |                      |          |                      |                |                      |
| Debt Service - Transfer to Bond Retiremen                            | nt Funds | 185,000         |    | -                |          | -                   |    | 1,230,212            |          | 1,230,212              |          | -                    |          | 942,660              |                | 287,552              |
| Estimated Additional Appropriations Estimated Unspent Appropriations |          | (267,000)       |    |                  |          |                     |    |                      |          |                        |          |                      |          |                      |                |                      |
| Total Operating Expenditures                                         | \$       |                 | \$ | 1,151,454        | \$       | (130,693)           | \$ | 18,861,732           | \$       | 17,006,681             | \$       | 1,855,051            | \$       | 15,160,380           | \$             | 1,846,301            |
| Povonuo Ovor (Under ) Evnanditures                                   | Dobt *   | 429,910         |    | (79,440)         |          | (509,350)           | e  | 1.995.467            |          | 4,619,275              | •        | 2,623,808            | \$       | 5,195,583            | •              | (576,308)            |
| Revenue Over (Under ) Expenditures and                               | nent \$  | 429,910         | Þ  | (19,440)         | Ą        | (309,330)           | Þ  | 1,995,467            | φ        | 4,019,275              | φ        | 2,023,008            | Þ        | 5,195,563            | Þ              | (376,308)            |
| Other Financing Sources                                              |          |                 |    |                  |          |                     |    |                      |          |                        |          |                      |          |                      |                |                      |
| CARES Reimbursement  Total Other Financing Sources                   |          |                 |    |                  | -        | <del></del>         |    |                      | -        |                        | -        | -                    | -        | 52,631<br>52,631     | -              | (52,631)<br>(52,631) |
| _                                                                    |          | -               |    | -                |          | -                   |    | -                    |          | -                      |          | -                    |          | 32,031               |                | (32,031)             |
| Other Financing Uses                                                 |          |                 |    |                  |          |                     |    | E0 000               |          | E0 000                 |          |                      |          | 450.000              |                | (400,000)            |
| Transfer to Budget Stability  Loan to TIF Fund                       | \$       |                 |    |                  | \$       | -                   | \$ | 50,000               | Þ        | 50,000<br>1,950,000    | Þ        | -                    | \$       | 150,000              | Þ              | (100,000)            |
| Transfer to Capital Improvements Fund                                |          |                 |    |                  |          | -                   |    | 1,050,000            |          | 1,050,000              |          | _                    |          | 1,400,000            |                | (350,000)            |
| Employee Payout Fund                                                 |          |                 |    |                  |          | -                   |    | 30,000               |          | 30,000                 |          | -                    |          | 30,000               |                | (300,000)            |
| Transfer to Pool Fund                                                |          |                 |    |                  |          | -                   |    | 120,000              |          | 120,000                |          |                      |          | -,                   |                | 120,000              |
| Transfer to Infrastructure Development                               |          |                 |    |                  |          | -                   |    | 600,000              |          | 600,000                |          |                      |          | 1,300,000            |                | (700,000)            |
| Transfer to Pool Replacement Fund                                    |          |                 |    |                  |          | -                   |    | 200,000              |          | 200,000                |          | -                    |          | 200,000              |                |                      |
| Transfer to Economic Bond Dev.                                       |          |                 |    |                  |          |                     |    | *** ***              |          | 2,744                  |          | 0                    |          | 740,052              |                | (737,308)            |
| Prior Year Encumbrances Total Other Uses                             | s        |                 | \$ | 1,923<br>1,923   | \$       |                     | \$ | 861,456<br>2,911,456 | \$       | 611,736<br>4,614,480   | \$       | 249,720<br>249,720   | \$       | 568,019<br>4,388,071 | \$             | 43,717<br>226,409    |
| I Otal Other USES                                                    | Þ        | -               | φ  | 1,923            | Ψ        | -                   | ą  | 2,311,430            | ψ        | <del>-</del> 7,014,460 | φ        | 2+3,120              | پ        | +,500,0 <i>1</i> l   | ψ              | 220,409              |
| Beginning Fund Balance                                               | \$       | 3,803,800       | \$ | 5,153,857        | \$       | 1,350,057           | \$ | 5,067,699            | \$       | 5,067,699              | \$       | -                    | \$       | 4,207,556            | \$             | 5,067,699            |
| Audit Adjustment<br>Net Increase (Decrease)                          |          | 429,910         |    | (81,363)         |          |                     |    | (915,989)            |          | 4,795                  |          |                      |          | 860,143              |                | (5,062,904)          |
| Ending Cash Fund Balance                                             | \$       |                 | \$ | 5,072,494        | \$       | 838,784             | \$ | 4,151,710            | \$       | 5,072,494              | \$       | 920,784              | \$       | 5,067,699            | \$             | 4,795                |
| anding odon . and balance                                            |          | .,_55,710       | Ψ_ | J,J12,7J4        | <u> </u> | 300,704             | *  | .,101,710            | <u> </u> | 5,51 £,754             | <u> </u> | 020,704              | <u> </u> | 0,001,000            | <u> </u>       | 7,700                |