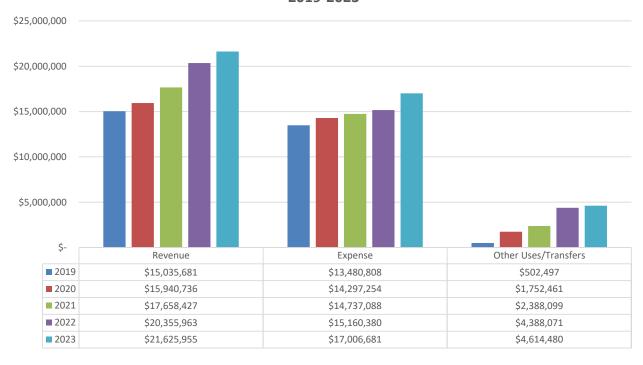

# REVENUE EXPENSE AND OTHER USES/TRANSFERS THROUGH OCTOBER 2019-2023

#### December 2023 Budget vs Actual

|                                                                      |          |                 |    | December         |          |                     |    | Year-to-Date         |          |                        |          |                      |          |                      | Year over Year |                      |
|----------------------------------------------------------------------|----------|-----------------|----|------------------|----------|---------------------|----|----------------------|----------|------------------------|----------|----------------------|----------|----------------------|----------------|----------------------|
|                                                                      |          |                 |    | December         |          | Better              |    |                      |          | rear-to                | -Date    | Better               |          |                      | Į.             | Increase             |
|                                                                      |          | Budget          |    | Actual           |          | (Worse)             |    | Budget               |          | Actual                 |          | (Worse)              |          | Dec-22               |                | (Decrease)           |
| Revenue                                                              |          |                 |    |                  |          |                     |    |                      |          |                        |          |                      |          |                      |                |                      |
| City Income Tax                                                      | \$       | 1,169,924       | \$ | 835,360          | \$       | (334,564)           | \$ | 16,713,199           | \$       | 18,222,951             | \$       | 1,509,752            | \$       | 17,237,644           | \$             | 985,307              |
| Local Government                                                     |          | 41,667          |    | 50,230           |          | 8,564               |    | 500,000              |          | 572,758                |          | 72,758               |          | 573,079              |                | (322)                |
| Real Estate Tax                                                      |          |                 |    |                  |          |                     |    | 575,000              |          | 615,095                |          | 40,095               |          | 582,634              |                | 32,462               |
| Interest Building Permits                                            |          | 16,667          |    | 115,527          |          | 98,860              |    | 200,000              |          | 824,978                |          | 624,978              |          | 212,742              |                | 612,235              |
| Franchise and ROW Fees                                               |          | 41,333<br>7,914 |    | 24,647           |          | (16,686)<br>(7,914) |    | 496,000<br>295,000   |          | 486,637<br>143,078     |          | (9,363)<br>(151,922) |          | 390,454<br>159,162   |                | 96,182<br>(16,084)   |
| Grants                                                               |          | 121,583         |    | -                |          | (121,583)           |    | 1,459,000            |          | 236,216                |          | (1,222,784)          |          | 571,883              |                | (335,667)            |
| CIC Revenue                                                          |          | 14,167          |    | 4,167            |          | (10,000)            |    | 170,000              |          | 101,667                |          | (68,333)             |          | 220,000              |                | (118,333)            |
| All Other                                                            |          | 37,417          |    | 42,084           | _        | 4,667               |    | 449,000              | _        | 422,576                | _        | (26,424)             | _        | 408,364              | _              | 14,212               |
| Totals                                                               | \$       | 1,450,672       | \$ | 1,072,014        | \$       | (378,657)           | \$ | 20,857,199           | \$       | 21,625,955             | \$       | 768,756              | \$       | 20,355,963           | \$             | 1,269,992            |
| Operating Expenditures                                               |          |                 |    |                  |          |                     |    |                      |          |                        |          |                      |          |                      |                |                      |
|                                                                      |          |                 |    |                  |          |                     |    |                      |          |                        |          |                      |          |                      |                |                      |
| General Government Mayor's Office                                    | \$       | 34.224          | ¢  | 39,063           | •        | (4,839)             | ¢  | 452,700              | •        | 463,091                | •        | (10,391)             | ¢        | 413,493              | •              | 49,598               |
| Grants                                                               | Ψ        | 121,583         | Ψ  | 40,246           | Ψ        | 81,337              | Ψ  | 1,459,000            | Ψ        | 563,892                | Ψ        | 895,108              | Ψ        | 227,532              | Ψ              | 336,360              |
| Auditor's Office                                                     |          | 80,826          |    | 71,061           |          | 9,765               |    | 881,977              |          | 824,941                |          | 57,036               |          | 780,504              |                | 44,437               |
| Attorney's Office                                                    |          | 15,833          |    | -                |          | 15,833              |    | 190,000              |          | 97,447                 |          | 92,553               |          | 153,724              |                | (56,278)             |
| Civil Service                                                        |          | 1,917           |    | 625              |          | 1,292               |    | 23,000               |          | 11,319                 |          | 11,681               |          | 37,392               |                | (26,072)             |
| City Council                                                         |          | 5,481<br>15,929 |    | 6,694            |          | (1,213)             |    | 65,771               |          | 60,146                 |          | 5,625                |          | 61,287               |                | (1,141)              |
| Courts<br>Development Office                                         |          | 9,281           |    | 16,903<br>20,006 |          | (974)<br>(10,725)   |    | 194,097<br>274,218   |          | 167,695<br>217,053     |          | 26,402<br>57,165     |          | 153,857<br>144,013   |                | 13,838<br>73,039     |
| Technology                                                           |          | 39,341          |    | 41,923           |          | (2,582)             |    | 480,922              |          | 442,634                |          | 38,288               |          | 344,559              |                | 98,075               |
| Building Department                                                  |          | 51,133          |    | 54,976           |          | (3,843)             |    | 671,371              |          | 638,189                |          | 33,182               |          | 574,048              |                | 64,141               |
| Senior Programs                                                      |          | 13,016          |    | 7,833            |          | 5,183               |    | 168,042              |          | 175,629                |          | (7,587)              |          | 140,315              |                | 35,313               |
| Boards and Commissions                                               |          | 1,715           |    | 126              |          | 1,589               |    | 20,576               |          | 6,974                  |          | 13,602               |          | 23,089               |                | (16,115)             |
| Total General Government                                             | \$       | 390,278         | \$ | 299,455          | \$       | 90,823              | \$ | 4,881,674            | \$       | 3,669,009              | \$       | 1,212,665            | \$       | 3,053,814            | \$             | 615,195              |
| Public Health and Safety                                             |          |                 |    |                  |          |                     |    |                      |          |                        |          |                      |          |                      |                |                      |
| Police Department                                                    | \$       | 471,827         | \$ | 595,613          | \$       | (123,786)           | \$ | 6,303,360            | \$       | 5,954,029              | \$       | 349,331              | \$       | 5,660,233            | \$             | 293,797              |
| Fire Contract                                                        |          | -               |    | -                |          |                     |    | 2,619,177            |          | 2,619,177              |          | 4 000                |          | 2,527,510            |                | 91,667               |
| Emergency Warning                                                    |          | 20.025          |    | 26 720           |          | 4,205               |    | 20,475               |          | 19,167                 |          | 1,308                |          | 18,120               |                | 1,047<br>(26,396)    |
| Street Lighting Health Department                                    |          | 30,935          |    | 26,730<br>961    |          | 4,205<br>(961)      |    | 391,065<br>132,067   |          | 271,625<br>140,530     |          | 119,440<br>(8,463)   |          | 298,021<br>132,106   |                | (26,396)<br>8,424    |
| Total Public Health and Safety                                       | \$       | 502,762         | \$ | 623,304          | \$       | (120,542)           | \$ | 9,466,144            | \$       | 9,004,527              | \$       | 461,617              | \$       | 8,635,989            | \$             | 368,538              |
| Public Service                                                       |          |                 |    |                  |          |                     |    |                      |          |                        |          |                      |          |                      |                |                      |
| Service Administration                                               | \$       | 17,575          | \$ | 22,879           | \$       | (5,304)             | \$ | 231,170              | \$       | 223,029                | \$       | 8,141                | \$       | 203,009              | \$             | 20,020               |
| Building and Parks Maintenance                                       |          | 125,914         |    | 120,412          |          | 5,502               |    | 1,626,668            |          | 1,536,343              |          | 90,325               |          | 1,462,362            |                | 73,981               |
| Street Fund Transfer                                                 |          |                 |    |                  |          |                     |    | 370,000              |          | 370,000                |          | -                    |          | 66,000               |                | 304,000              |
| Total Public Service                                                 | \$       | 143,489         | \$ | 143,291          | \$       | 198                 | \$ | 2,227,838            | \$       | 2,129,372              | \$       | 98,466               | \$       | 1,731,371            | \$             | 398,001              |
|                                                                      |          |                 |    |                  |          |                     |    |                      |          |                        |          |                      |          |                      |                |                      |
| Recreation                                                           | _        | c               |    |                  |          | /= .a               | _  |                      |          |                        |          | e= -=-               |          | 04=                  |                |                      |
| Jeffrey Mansion                                                      | \$       |                 | \$ |                  | \$       | (5,188)             | \$ | 304,649              | \$       | 281,211                | \$       | 23,438               | \$       | 215,300              | \$             | 65,911               |
| Parks                                                                |          | 43,664          |    | 57,648           |          | (13,984)            |    | 501,215              |          | 442,350                |          | 58,865               |          | 331,246              |                | 111,103              |
| Recreation Transfer Total Recreation                                 | \$       | 66,232          | \$ | 85,404           | \$       | (19,172)            | \$ | 250,000<br>1,055,864 | \$       | 250,000<br>973,560     | \$       | 82,304               | \$       | 250,000<br>796,546   | \$             | 177,014              |
|                                                                      |          |                 |    |                  |          | , , ,               |    |                      |          | ,                      |          |                      |          |                      |                | ·                    |
| Operating Expenditures Before Debt Se                                | ervice   | 1,102,762       |    | 1,151,454        | -        | (48,693)            |    | 17,631,520           |          | 15,776,469             | -        | 1,855,051            | -        | 14,217,720           | -              | 1,558,749            |
|                                                                      |          |                 |    |                  |          |                     |    |                      |          |                        |          |                      |          |                      |                |                      |
| Debt Service - Transfer to Bond Retiremen                            | nt Funds | 185,000         |    | -                |          | -                   |    | 1,230,212            |          | 1,230,212              |          | -                    |          | 942,660              |                | 287,552              |
| Estimated Additional Appropriations Estimated Unspent Appropriations |          | (267,000)       |    |                  |          |                     |    |                      |          |                        |          |                      |          |                      |                |                      |
| Total Operating Expenditures                                         | \$       |                 | \$ | 1,151,454        | \$       | (130,693)           | \$ | 18,861,732           | \$       | 17,006,681             | \$       | 1,855,051            | \$       | 15,160,380           | \$             | 1,846,301            |
| Povonuo Ovor (Under ) Evnanditures                                   | Dobt *   | 429,910         |    | (79,440)         |          | (509,350)           | e  | 1.995.467            |          | 4,619,275              | •        | 2,623,808            | \$       | 5,195,583            | •              | (576,308)            |
| Revenue Over (Under ) Expenditures and                               | nent \$  | 429,910         | Þ  | (19,440)         | Ą        | (309,330)           | Þ  | 1,995,467            | φ        | 4,019,275              | φ        | 2,023,008            | Þ        | 5,195,563            | Þ              | (376,308)            |
| Other Financing Sources                                              |          |                 |    |                  |          |                     |    |                      |          |                        |          |                      |          |                      |                |                      |
| CARES Reimbursement  Total Other Financing Sources                   |          |                 |    |                  | -        | <del></del>         |    |                      | -        |                        | -        | -                    | -        | 52,631<br>52,631     | -              | (52,631)<br>(52,631) |
| _                                                                    |          | -               |    | -                |          | -                   |    | -                    |          | -                      |          | -                    |          | 32,031               |                | (32,031)             |
| Other Financing Uses                                                 |          |                 |    |                  |          |                     |    | E0 000               |          | E0 000                 |          |                      |          | 450.000              |                | (400,000)            |
| Transfer to Budget Stability  Loan to TIF Fund                       | \$       |                 |    |                  | \$       | -                   | \$ | 50,000               | Þ        | 50,000<br>1,950,000    | Þ        | -                    | \$       | 150,000              | Þ              | (100,000)            |
| Transfer to Capital Improvements Fund                                |          |                 |    |                  |          | -                   |    | 1,050,000            |          | 1,050,000              |          | _                    |          | 1,400,000            |                | (350,000)            |
| Employee Payout Fund                                                 |          |                 |    |                  |          | -                   |    | 30,000               |          | 30,000                 |          | -                    |          | 30,000               |                | (300,000)            |
| Transfer to Pool Fund                                                |          |                 |    |                  |          | -                   |    | 120,000              |          | 120,000                |          |                      |          | -,                   |                | 120,000              |
| Transfer to Infrastructure Development                               |          |                 |    |                  |          | -                   |    | 600,000              |          | 600,000                |          |                      |          | 1,300,000            |                | (700,000)            |
| Transfer to Pool Replacement Fund                                    |          |                 |    |                  |          | -                   |    | 200,000              |          | 200,000                |          | -                    |          | 200,000              |                |                      |
| Transfer to Economic Bond Dev.                                       |          |                 |    |                  |          |                     |    | *** ***              |          | 2,744                  |          | 0                    |          | 740,052              |                | (737,308)            |
| Prior Year Encumbrances Total Other Uses                             | s        |                 | \$ | 1,923<br>1,923   | \$       |                     | \$ | 861,456<br>2,911,456 | \$       | 611,736<br>4,614,480   | \$       | 249,720<br>249,720   | \$       | 568,019<br>4,388,071 | \$             | 43,717<br>226,409    |
| I Otal Other USES                                                    | Þ        | -               | φ  | 1,923            | Ψ        | -                   | ą  | 2,311,430            | ψ        | <del>-</del> 7,014,460 | φ        | 2+3,120              | پ        | +,500,0 <i>1</i> l   | ψ              | 220,409              |
| Beginning Fund Balance                                               | \$       | 3,803,800       | \$ | 5,153,857        | \$       | 1,350,057           | \$ | 5,067,699            | \$       | 5,067,699              | \$       | -                    | \$       | 4,207,556            | \$             | 5,067,699            |
| Audit Adjustment<br>Net Increase (Decrease)                          |          | 429,910         |    | (81,363)         |          |                     |    | (915,989)            |          | 4,795                  |          |                      |          | 860,143              |                | (5,062,904)          |
| Ending Cash Fund Balance                                             | \$       |                 | \$ | 5,072,494        | \$       | 838,784             | \$ | 4,151,710            | \$       | 5,072,494              | \$       | 920,784              | \$       | 5,067,699            | \$             | 4,795                |
| anding odon . and balance                                            |          | .,_55,710       | Ψ_ | J,J12,7J4        | <u> </u> | 300,704             | *  | .,101,710            | <u> </u> | 5,51 £,754             | <u> </u> | 020,704              | <u> </u> | 0,001,000            | <u> </u>       | 7,700                |