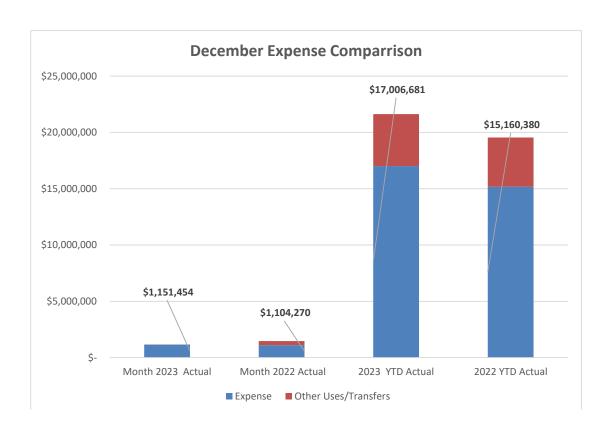

#### December 2023 Budget vs Actual

|                                                                      |          |                 |    | December         |          |                     |    | Year-to-Date         |          |                        |          |                      |          |                      | Year over Year |                      |
|----------------------------------------------------------------------|----------|-----------------|----|------------------|----------|---------------------|----|----------------------|----------|------------------------|----------|----------------------|----------|----------------------|----------------|----------------------|
|                                                                      |          |                 |    | December         |          | Better              |    |                      |          | rear-to                | -Date    | Better               |          |                      | Į.             | Increase             |
|                                                                      |          | Budget          |    | Actual           |          | (Worse)             |    | Budget               |          | Actual                 |          | (Worse)              |          | Dec-22               |                | (Decrease)           |
| Revenue                                                              |          |                 |    |                  |          |                     |    |                      |          |                        |          |                      |          |                      |                |                      |
| City Income Tax                                                      | \$       | 1,169,924       | \$ | 835,360          | \$       | (334,564)           | \$ | 16,713,199           | \$       | 18,222,951             | \$       | 1,509,752            | \$       | 17,237,644           | \$             | 985,307              |
| Local Government                                                     |          | 41,667          |    | 50,230           |          | 8,564               |    | 500,000              |          | 572,758                |          | 72,758               |          | 573,079              |                | (322)                |
| Real Estate Tax                                                      |          |                 |    |                  |          |                     |    | 575,000              |          | 615,095                |          | 40,095               |          | 582,634              |                | 32,462               |
| Interest Building Permits                                            |          | 16,667          |    | 115,527          |          | 98,860              |    | 200,000              |          | 824,978                |          | 624,978              |          | 212,742              |                | 612,235              |
| Franchise and ROW Fees                                               |          | 41,333<br>7,914 |    | 24,647           |          | (16,686)<br>(7,914) |    | 496,000<br>295,000   |          | 486,637<br>143,078     |          | (9,363)<br>(151,922) |          | 390,454<br>159,162   |                | 96,182<br>(16,084)   |
| Grants                                                               |          | 121,583         |    | -                |          | (121,583)           |    | 1,459,000            |          | 236,216                |          | (1,222,784)          |          | 571,883              |                | (335,667)            |
| CIC Revenue                                                          |          | 14,167          |    | 4,167            |          | (10,000)            |    | 170,000              |          | 101,667                |          | (68,333)             |          | 220,000              |                | (118,333)            |
| All Other                                                            |          | 37,417          |    | 42,084           | _        | 4,667               |    | 449,000              | _        | 422,576                | _        | (26,424)             | _        | 408,364              | _              | 14,212               |
| Totals                                                               | \$       | 1,450,672       | \$ | 1,072,014        | \$       | (378,657)           | \$ | 20,857,199           | \$       | 21,625,955             | \$       | 768,756              | \$       | 20,355,963           | \$             | 1,269,992            |
| Operating Expenditures                                               |          |                 |    |                  |          |                     |    |                      |          |                        |          |                      |          |                      |                |                      |
|                                                                      |          |                 |    |                  |          |                     |    |                      |          |                        |          |                      |          |                      |                |                      |
| General Government Mayor's Office                                    | \$       | 34.224          | ¢  | 39,063           | •        | (4,839)             | ¢  | 452,700              | •        | 463,091                | •        | (10,391)             | ¢        | 413,493              | •              | 49,598               |
| Grants                                                               | Ψ        | 121,583         | Ψ  | 40,246           | Ψ        | 81,337              | Ψ  | 1,459,000            | Ψ        | 563,892                | Ψ        | 895,108              | Ψ        | 227,532              | Ψ              | 336,360              |
| Auditor's Office                                                     |          | 80,826          |    | 71,061           |          | 9,765               |    | 881,977              |          | 824,941                |          | 57,036               |          | 780,504              |                | 44,437               |
| Attorney's Office                                                    |          | 15,833          |    | -                |          | 15,833              |    | 190,000              |          | 97,447                 |          | 92,553               |          | 153,724              |                | (56,278)             |
| Civil Service                                                        |          | 1,917           |    | 625              |          | 1,292               |    | 23,000               |          | 11,319                 |          | 11,681               |          | 37,392               |                | (26,072)             |
| City Council                                                         |          | 5,481<br>15,929 |    | 6,694            |          | (1,213)             |    | 65,771               |          | 60,146                 |          | 5,625                |          | 61,287               |                | (1,141)              |
| Courts<br>Development Office                                         |          | 9,281           |    | 16,903<br>20,006 |          | (974)<br>(10,725)   |    | 194,097<br>274,218   |          | 167,695<br>217,053     |          | 26,402<br>57,165     |          | 153,857<br>144,013   |                | 13,838<br>73,039     |
| Technology                                                           |          | 39,341          |    | 41,923           |          | (2,582)             |    | 480,922              |          | 442,634                |          | 38,288               |          | 344,559              |                | 98,075               |
| Building Department                                                  |          | 51,133          |    | 54,976           |          | (3,843)             |    | 671,371              |          | 638,189                |          | 33,182               |          | 574,048              |                | 64,141               |
| Senior Programs                                                      |          | 13,016          |    | 7,833            |          | 5,183               |    | 168,042              |          | 175,629                |          | (7,587)              |          | 140,315              |                | 35,313               |
| Boards and Commissions                                               |          | 1,715           |    | 126              |          | 1,589               |    | 20,576               |          | 6,974                  |          | 13,602               |          | 23,089               |                | (16,115)             |
| Total General Government                                             | \$       | 390,278         | \$ | 299,455          | \$       | 90,823              | \$ | 4,881,674            | \$       | 3,669,009              | \$       | 1,212,665            | \$       | 3,053,814            | \$             | 615,195              |
| Public Health and Safety                                             |          |                 |    |                  |          |                     |    |                      |          |                        |          |                      |          |                      |                |                      |
| Police Department                                                    | \$       | 471,827         | \$ | 595,613          | \$       | (123,786)           | \$ | 6,303,360            | \$       | 5,954,029              | \$       | 349,331              | \$       | 5,660,233            | \$             | 293,797              |
| Fire Contract                                                        |          | -               |    | -                |          |                     |    | 2,619,177            |          | 2,619,177              |          | 4 000                |          | 2,527,510            |                | 91,667               |
| Emergency Warning                                                    |          | 20.025          |    | 26 720           |          | 4,205               |    | 20,475               |          | 19,167                 |          | 1,308                |          | 18,120               |                | 1,047<br>(26,396)    |
| Street Lighting Health Department                                    |          | 30,935          |    | 26,730<br>961    |          | 4,205<br>(961)      |    | 391,065<br>132,067   |          | 271,625<br>140,530     |          | 119,440<br>(8,463)   |          | 298,021<br>132,106   |                | (26,396)<br>8,424    |
| Total Public Health and Safety                                       | \$       | 502,762         | \$ | 623,304          | \$       | (120,542)           | \$ | 9,466,144            | \$       | 9,004,527              | \$       | 461,617              | \$       | 8,635,989            | \$             | 368,538              |
| Public Service                                                       |          |                 |    |                  |          |                     |    |                      |          |                        |          |                      |          |                      |                |                      |
| Service Administration                                               | \$       | 17,575          | \$ | 22,879           | \$       | (5,304)             | \$ | 231,170              | \$       | 223,029                | \$       | 8,141                | \$       | 203,009              | \$             | 20,020               |
| Building and Parks Maintenance                                       |          | 125,914         |    | 120,412          |          | 5,502               |    | 1,626,668            |          | 1,536,343              |          | 90,325               |          | 1,462,362            |                | 73,981               |
| Street Fund Transfer                                                 |          |                 |    |                  |          |                     |    | 370,000              |          | 370,000                |          | -                    |          | 66,000               |                | 304,000              |
| Total Public Service                                                 | \$       | 143,489         | \$ | 143,291          | \$       | 198                 | \$ | 2,227,838            | \$       | 2,129,372              | \$       | 98,466               | \$       | 1,731,371            | \$             | 398,001              |
|                                                                      |          |                 |    |                  |          |                     |    |                      |          |                        |          |                      |          |                      |                |                      |
| Recreation                                                           | _        | c               |    |                  |          | /= .a               | _  |                      |          |                        |          | e= -=-               |          | 04=                  |                |                      |
| Jeffrey Mansion                                                      | \$       |                 | \$ |                  | \$       | (5,188)             | \$ | 304,649              | \$       | 281,211                | \$       | 23,438               | \$       | 215,300              | \$             | 65,911               |
| Parks                                                                |          | 43,664          |    | 57,648           |          | (13,984)            |    | 501,215              |          | 442,350                |          | 58,865               |          | 331,246              |                | 111,103              |
| Recreation Transfer Total Recreation                                 | \$       | 66,232          | \$ | 85,404           | \$       | (19,172)            | \$ | 250,000<br>1,055,864 | \$       | 250,000<br>973,560     | \$       | 82,304               | \$       | 250,000<br>796,546   | \$             | 177,014              |
|                                                                      |          |                 |    |                  |          | , , ,               |    |                      |          | ,                      |          |                      |          |                      |                | ·                    |
| Operating Expenditures Before Debt Se                                | ervice   | 1,102,762       |    | 1,151,454        | -        | (48,693)            |    | 17,631,520           |          | 15,776,469             | -        | 1,855,051            | -        | 14,217,720           | -              | 1,558,749            |
|                                                                      |          |                 |    |                  |          |                     |    |                      |          |                        |          |                      |          |                      |                |                      |
| Debt Service - Transfer to Bond Retiremen                            | nt Funds | 185,000         |    | -                |          | -                   |    | 1,230,212            |          | 1,230,212              |          | -                    |          | 942,660              |                | 287,552              |
| Estimated Additional Appropriations Estimated Unspent Appropriations |          | (267,000)       |    |                  |          |                     |    |                      |          |                        |          |                      |          |                      |                |                      |
| Total Operating Expenditures                                         | \$       |                 | \$ | 1,151,454        | \$       | (130,693)           | \$ | 18,861,732           | \$       | 17,006,681             | \$       | 1,855,051            | \$       | 15,160,380           | \$             | 1,846,301            |
| Povonuo Ovor (Under ) Evnanditures                                   | Dobt *   | 429,910         |    | (79,440)         |          | (509,350)           | e  | 1.995.467            |          | 4,619,275              | •        | 2,623,808            | \$       | 5,195,583            | •              | (576,308)            |
| Revenue Over (Under ) Expenditures and                               | nent \$  | 429,910         | Þ  | (19,440)         | Ą        | (309,330)           | Þ  | 1,995,467            | φ        | 4,019,275              | φ        | 2,023,008            | Þ        | 5,195,563            | Þ              | (376,308)            |
| Other Financing Sources                                              |          |                 |    |                  |          |                     |    |                      |          |                        |          |                      |          |                      |                |                      |
| CARES Reimbursement  Total Other Financing Sources                   |          |                 |    |                  | -        | <del></del>         |    |                      | -        |                        | -        | -                    | -        | 52,631<br>52,631     | -              | (52,631)<br>(52,631) |
| _                                                                    |          | -               |    | -                |          | -                   |    | -                    |          | -                      |          | -                    |          | 32,031               |                | (32,031)             |
| Other Financing Uses                                                 |          |                 |    |                  |          |                     |    | E0 000               |          | E0 000                 |          |                      |          | 450.000              |                | (400,000)            |
| Transfer to Budget Stability  Loan to TIF Fund                       | \$       |                 |    |                  | \$       | -                   | \$ | 50,000               | Þ        | 50,000<br>1,950,000    | Þ        | -                    | \$       | 150,000              | Þ              | (100,000)            |
| Transfer to Capital Improvements Fund                                |          |                 |    |                  |          | -                   |    | 1,050,000            |          | 1,050,000              |          | _                    |          | 1,400,000            |                | (350,000)            |
| Employee Payout Fund                                                 |          |                 |    |                  |          | -                   |    | 30,000               |          | 30,000                 |          | -                    |          | 30,000               |                | (300,000)            |
| Transfer to Pool Fund                                                |          |                 |    |                  |          | -                   |    | 120,000              |          | 120,000                |          |                      |          | -,                   |                | 120,000              |
| Transfer to Infrastructure Development                               |          |                 |    |                  |          | -                   |    | 600,000              |          | 600,000                |          |                      |          | 1,300,000            |                | (700,000)            |
| Transfer to Pool Replacement Fund                                    |          |                 |    |                  |          | -                   |    | 200,000              |          | 200,000                |          | -                    |          | 200,000              |                |                      |
| Transfer to Economic Bond Dev.                                       |          |                 |    |                  |          |                     |    | *** ***              |          | 2,744                  |          | 0                    |          | 740,052              |                | (737,308)            |
| Prior Year Encumbrances Total Other Uses                             | s        |                 | \$ | 1,923<br>1,923   | \$       |                     | \$ | 861,456<br>2,911,456 | \$       | 611,736<br>4,614,480   | \$       | 249,720<br>249,720   | \$       | 568,019<br>4,388,071 | \$             | 43,717<br>226,409    |
| I Otal Other USES                                                    | Þ        | -               | φ  | 1,923            | Ψ        | -                   | ą  | 2,311,430            | ψ        | <del>-</del> 7,014,460 | φ        | 2+3,120              | پ        | +,500,0 <i>1</i> l   | ψ              | 220,409              |
| Beginning Fund Balance                                               | \$       | 3,803,800       | \$ | 5,153,857        | \$       | 1,350,057           | \$ | 5,067,699            | \$       | 5,067,699              | \$       | -                    | \$       | 4,207,556            | \$             | 5,067,699            |
| Audit Adjustment<br>Net Increase (Decrease)                          |          | 429,910         |    | (81,363)         |          |                     |    | (915,989)            |          | 4,795                  |          |                      |          | 860,143              |                | (5,062,904)          |
| Ending Cash Fund Balance                                             | \$       |                 | \$ | 5,072,494        | \$       | 838,784             | \$ | 4,151,710            | \$       | 5,072,494              | \$       | 920,784              | \$       | 5,067,699            | \$             | 4,795                |
| anding odon . and balance                                            |          | .,_55,710       | Ψ_ | J,J12,7J4        | <u> </u> | 300,704             | *  | .,101,710            | <u> </u> | 5,51 £,754             | <u> </u> | 020,704              | <u> </u> | 0,001,000            | <u> </u>       | 7,700                |