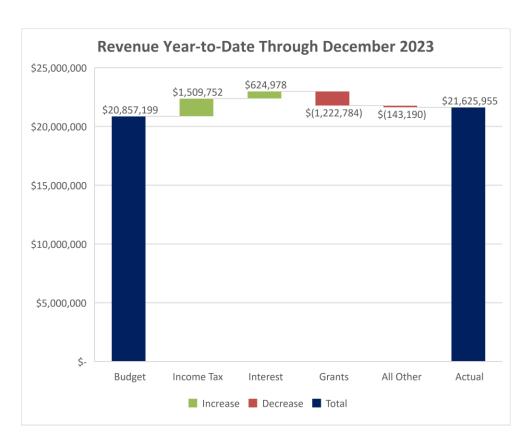

# December 31, 2023 Budget Report Summary Beecher's Bottom Line - Four things you need to know.

- 1) Income Tax continues exceeded budget by \$1.5 million, however it was under budget by \$334,564 in December.
- 2) Investment income also exceeds forecast \$625,000 YTD due to larger investment balances and higher yields.
- 3) Overall revenue is better than projected by \$768,000. The amount would be higher; however grants revenue is \$1.2 million under the forecasted amount due to timing of expenditures related to grants and the subsequent reimbursements; however, there is an offsetting grants expenditures line item which is also under budget by over \$900,000
- 4) All four major categories of spending, General Government, Public health and Safety, Public Service and Recreation are better than forecast. As a result of this and the revenue items mentioned above, the General Fund balance as of the end of December is almost \$1 million better than forecasted. The positive variance was reduced by the \$1.9 million loan to the TIF fund which was not included in the original budget.

#### **General Government Items**

Grants Reimbursed Expenditures makes up most of the positive variance (\$895,000 of the positive \$1.2 million). Grants revenue is also nearly \$1.1 million under budget.

#### December 2023 Budget vs Actual

|                                                                      |          |                 |    | December         |          |                     |    | Year-to-Date         |          |                        |          |                      |          |                      | Year over Year |                      |
|----------------------------------------------------------------------|----------|-----------------|----|------------------|----------|---------------------|----|----------------------|----------|------------------------|----------|----------------------|----------|----------------------|----------------|----------------------|
|                                                                      |          |                 |    | December         |          | Better              |    |                      |          | rear-to                | -Date    | Better               |          |                      | Į.             | Increase             |
|                                                                      |          | Budget          |    | Actual           |          | (Worse)             |    | Budget               |          | Actual                 |          | (Worse)              |          | Dec-22               |                | (Decrease)           |
| Revenue                                                              |          |                 |    |                  |          |                     |    |                      |          |                        |          |                      |          |                      |                |                      |
| City Income Tax                                                      | \$       | 1,169,924       | \$ | 835,360          | \$       | (334,564)           | \$ | 16,713,199           | \$       | 18,222,951             | \$       | 1,509,752            | \$       | 17,237,644           | \$             | 985,307              |
| Local Government                                                     |          | 41,667          |    | 50,230           |          | 8,564               |    | 500,000              |          | 572,758                |          | 72,758               |          | 573,079              |                | (322)                |
| Real Estate Tax                                                      |          |                 |    |                  |          |                     |    | 575,000              |          | 615,095                |          | 40,095               |          | 582,634              |                | 32,462               |
| Interest Building Permits                                            |          | 16,667          |    | 115,527          |          | 98,860              |    | 200,000              |          | 824,978                |          | 624,978              |          | 212,742              |                | 612,235              |
| Franchise and ROW Fees                                               |          | 41,333<br>7,914 |    | 24,647           |          | (16,686)<br>(7,914) |    | 496,000<br>295,000   |          | 486,637<br>143,078     |          | (9,363)<br>(151,922) |          | 390,454<br>159,162   |                | 96,182<br>(16,084)   |
| Grants                                                               |          | 121,583         |    | -                |          | (121,583)           |    | 1,459,000            |          | 236,216                |          | (1,222,784)          |          | 571,883              |                | (335,667)            |
| CIC Revenue                                                          |          | 14,167          |    | 4,167            |          | (10,000)            |    | 170,000              |          | 101,667                |          | (68,333)             |          | 220,000              |                | (118,333)            |
| All Other                                                            |          | 37,417          |    | 42,084           | _        | 4,667               |    | 449,000              | _        | 422,576                | _        | (26,424)             | _        | 408,364              | _              | 14,212               |
| Totals                                                               | \$       | 1,450,672       | \$ | 1,072,014        | \$       | (378,657)           | \$ | 20,857,199           | \$       | 21,625,955             | \$       | 768,756              | \$       | 20,355,963           | \$             | 1,269,992            |
| Operating Expenditures                                               |          |                 |    |                  |          |                     |    |                      |          |                        |          |                      |          |                      |                |                      |
|                                                                      |          |                 |    |                  |          |                     |    |                      |          |                        |          |                      |          |                      |                |                      |
| General Government Mayor's Office                                    | \$       | 34.224          | ¢  | 39,063           | •        | (4,839)             | ¢  | 452,700              | •        | 463,091                | •        | (10,391)             | ¢        | 413,493              | •              | 49,598               |
| Grants                                                               | Ψ        | 121,583         | Ψ  | 40,246           | Ψ        | 81,337              | Ψ  | 1,459,000            | Ψ        | 563,892                | Ψ        | 895,108              | Ψ        | 227,532              | Ψ              | 336,360              |
| Auditor's Office                                                     |          | 80,826          |    | 71,061           |          | 9,765               |    | 881,977              |          | 824,941                |          | 57,036               |          | 780,504              |                | 44,437               |
| Attorney's Office                                                    |          | 15,833          |    | -                |          | 15,833              |    | 190,000              |          | 97,447                 |          | 92,553               |          | 153,724              |                | (56,278)             |
| Civil Service                                                        |          | 1,917           |    | 625              |          | 1,292               |    | 23,000               |          | 11,319                 |          | 11,681               |          | 37,392               |                | (26,072)             |
| City Council                                                         |          | 5,481<br>15,929 |    | 6,694            |          | (1,213)             |    | 65,771               |          | 60,146                 |          | 5,625                |          | 61,287               |                | (1,141)              |
| Courts<br>Development Office                                         |          | 9,281           |    | 16,903<br>20,006 |          | (974)<br>(10,725)   |    | 194,097<br>274,218   |          | 167,695<br>217,053     |          | 26,402<br>57,165     |          | 153,857<br>144,013   |                | 13,838<br>73,039     |
| Technology                                                           |          | 39,341          |    | 41,923           |          | (2,582)             |    | 480,922              |          | 442,634                |          | 38,288               |          | 344,559              |                | 98,075               |
| Building Department                                                  |          | 51,133          |    | 54,976           |          | (3,843)             |    | 671,371              |          | 638,189                |          | 33,182               |          | 574,048              |                | 64,141               |
| Senior Programs                                                      |          | 13,016          |    | 7,833            |          | 5,183               |    | 168,042              |          | 175,629                |          | (7,587)              |          | 140,315              |                | 35,313               |
| Boards and Commissions                                               |          | 1,715           |    | 126              |          | 1,589               |    | 20,576               |          | 6,974                  |          | 13,602               |          | 23,089               |                | (16,115)             |
| Total General Government                                             | \$       | 390,278         | \$ | 299,455          | \$       | 90,823              | \$ | 4,881,674            | \$       | 3,669,009              | \$       | 1,212,665            | \$       | 3,053,814            | \$             | 615,195              |
| Public Health and Safety                                             |          |                 |    |                  |          |                     |    |                      |          |                        |          |                      |          |                      |                |                      |
| Police Department                                                    | \$       | 471,827         | \$ | 595,613          | \$       | (123,786)           | \$ | 6,303,360            | \$       | 5,954,029              | \$       | 349,331              | \$       | 5,660,233            | \$             | 293,797              |
| Fire Contract                                                        |          | -               |    | -                |          |                     |    | 2,619,177            |          | 2,619,177              |          | 4 000                |          | 2,527,510            |                | 91,667               |
| Emergency Warning                                                    |          | 20.025          |    | 26 720           |          | 4,205               |    | 20,475               |          | 19,167                 |          | 1,308                |          | 18,120               |                | 1,047<br>(26,396)    |
| Street Lighting Health Department                                    |          | 30,935          |    | 26,730<br>961    |          | 4,205<br>(961)      |    | 391,065<br>132,067   |          | 271,625<br>140,530     |          | 119,440<br>(8,463)   |          | 298,021<br>132,106   |                | (26,396)<br>8,424    |
| Total Public Health and Safety                                       | \$       | 502,762         | \$ | 623,304          | \$       | (120,542)           | \$ | 9,466,144            | \$       | 9,004,527              | \$       | 461,617              | \$       | 8,635,989            | \$             | 368,538              |
| Public Service                                                       |          |                 |    |                  |          |                     |    |                      |          |                        |          |                      |          |                      |                |                      |
| Service Administration                                               | \$       | 17,575          | \$ | 22,879           | \$       | (5,304)             | \$ | 231,170              | \$       | 223,029                | \$       | 8,141                | \$       | 203,009              | \$             | 20,020               |
| Building and Parks Maintenance                                       |          | 125,914         |    | 120,412          |          | 5,502               |    | 1,626,668            |          | 1,536,343              |          | 90,325               |          | 1,462,362            |                | 73,981               |
| Street Fund Transfer                                                 |          |                 |    |                  |          |                     |    | 370,000              |          | 370,000                |          | -                    |          | 66,000               |                | 304,000              |
| Total Public Service                                                 | \$       | 143,489         | \$ | 143,291          | \$       | 198                 | \$ | 2,227,838            | \$       | 2,129,372              | \$       | 98,466               | \$       | 1,731,371            | \$             | 398,001              |
|                                                                      |          |                 |    |                  |          |                     |    |                      |          |                        |          |                      |          |                      |                |                      |
| Recreation                                                           | _        | c               |    |                  |          | /= .a               | _  |                      |          |                        |          | e= -=-               |          | 04=                  |                |                      |
| Jeffrey Mansion                                                      | \$       |                 | \$ |                  | \$       | (5,188)             | \$ | 304,649              | \$       | 281,211                | \$       | 23,438               | \$       | 215,300              | \$             | 65,911               |
| Parks                                                                |          | 43,664          |    | 57,648           |          | (13,984)            |    | 501,215              |          | 442,350                |          | 58,865               |          | 331,246              |                | 111,103              |
| Recreation Transfer Total Recreation                                 | \$       | 66,232          | \$ | 85,404           | \$       | (19,172)            | \$ | 250,000<br>1,055,864 | \$       | 250,000<br>973,560     | \$       | 82,304               | \$       | 250,000<br>796,546   | \$             | 177,014              |
|                                                                      |          |                 |    |                  |          | , , ,               |    |                      |          | ,                      |          |                      |          |                      |                | ·                    |
| Operating Expenditures Before Debt Se                                | ervice   | 1,102,762       |    | 1,151,454        | -        | (48,693)            |    | 17,631,520           |          | 15,776,469             | -        | 1,855,051            | -        | 14,217,720           | -              | 1,558,749            |
|                                                                      |          |                 |    |                  |          |                     |    |                      |          |                        |          |                      |          |                      |                |                      |
| Debt Service - Transfer to Bond Retiremen                            | nt Funds | 185,000         |    | -                |          | -                   |    | 1,230,212            |          | 1,230,212              |          | -                    |          | 942,660              |                | 287,552              |
| Estimated Additional Appropriations Estimated Unspent Appropriations |          | (267,000)       |    |                  |          |                     |    |                      |          |                        |          |                      |          |                      |                |                      |
| Total Operating Expenditures                                         | \$       |                 | \$ | 1,151,454        | \$       | (130,693)           | \$ | 18,861,732           | \$       | 17,006,681             | \$       | 1,855,051            | \$       | 15,160,380           | \$             | 1,846,301            |
| Povonuo Ovor (Under ) Evnanditures                                   | Dobt *   | 429,910         |    | (79,440)         |          | (509,350)           | e  | 1.995.467            |          | 4,619,275              | •        | 2,623,808            | \$       | 5,195,583            | •              | (576,308)            |
| Revenue Over (Under ) Expenditures and                               | nent \$  | 429,910         | Þ  | (19,440)         | Ą        | (309,330)           | Þ  | 1,995,467            | φ        | 4,019,275              | φ        | 2,023,008            | Þ        | 5,195,563            | Þ              | (376,308)            |
| Other Financing Sources                                              |          |                 |    |                  |          |                     |    |                      |          |                        |          |                      |          |                      |                |                      |
| CARES Reimbursement  Total Other Financing Sources                   |          |                 |    |                  | -        | <del></del>         |    |                      | -        |                        | -        | -                    | -        | 52,631<br>52,631     | -              | (52,631)<br>(52,631) |
| _                                                                    |          | -               |    | -                |          | -                   |    | -                    |          | -                      |          | -                    |          | 32,031               |                | (32,031)             |
| Other Financing Uses                                                 |          |                 |    |                  |          |                     |    | E0 000               |          | E0 000                 |          |                      |          | 450.000              |                | (400,000)            |
| Transfer to Budget Stability  Loan to TIF Fund                       | \$       |                 |    |                  | \$       | -                   | \$ | 50,000               | Þ        | 50,000<br>1,950,000    | Þ        | -                    | \$       | 150,000              | Þ              | (100,000)            |
| Transfer to Capital Improvements Fund                                |          |                 |    |                  |          | -                   |    | 1,050,000            |          | 1,050,000              |          | _                    |          | 1,400,000            |                | (350,000)            |
| Employee Payout Fund                                                 |          |                 |    |                  |          | -                   |    | 30,000               |          | 30,000                 |          | -                    |          | 30,000               |                | (300,000)            |
| Transfer to Pool Fund                                                |          |                 |    |                  |          | -                   |    | 120,000              |          | 120,000                |          |                      |          | -,                   |                | 120,000              |
| Transfer to Infrastructure Development                               |          |                 |    |                  |          | -                   |    | 600,000              |          | 600,000                |          |                      |          | 1,300,000            |                | (700,000)            |
| Transfer to Pool Replacement Fund                                    |          |                 |    |                  |          | -                   |    | 200,000              |          | 200,000                |          | -                    |          | 200,000              |                |                      |
| Transfer to Economic Bond Dev.                                       |          |                 |    |                  |          |                     |    | *** ***              |          | 2,744                  |          | 0                    |          | 740,052              |                | (737,308)            |
| Prior Year Encumbrances Total Other Uses                             | s        |                 | \$ | 1,923<br>1,923   | \$       |                     | \$ | 861,456<br>2,911,456 | \$       | 611,736<br>4,614,480   | \$       | 249,720<br>249,720   | \$       | 568,019<br>4,388,071 | \$             | 43,717<br>226,409    |
| I Otal Other USES                                                    | Þ        | -               | φ  | 1,923            | Ψ        | -                   | ą  | 2,311,430            | ψ        | <del>-</del> 7,014,460 | φ        | 2+3,120              | پ        | +,500,0 <i>1</i> l   | ψ              | 220,409              |
| Beginning Fund Balance                                               | \$       | 3,803,800       | \$ | 5,153,857        | \$       | 1,350,057           | \$ | 5,067,699            | \$       | 5,067,699              | \$       | -                    | \$       | 4,207,556            | \$             | 5,067,699            |
| Audit Adjustment<br>Net Increase (Decrease)                          |          | 429,910         |    | (81,363)         |          |                     |    | (915,989)            |          | 4,795                  |          |                      |          | 860,143              |                | (5,062,904)          |
| Ending Cash Fund Balance                                             | \$       |                 | \$ | 5,072,494        | \$       | 838,784             | \$ | 4,151,710            | \$       | 5,072,494              | \$       | 920,784              | \$       | 5,067,699            | \$             | 4,795                |
| anding odon . and balance                                            |          | .,_55,710       | Ψ_ | J,J12,7J4        | <u> </u> | 300,704             | *  | .,101,710            | <u> </u> | 5,51 £,754             | <u> </u> | 020,704              | <u> </u> | 0,001,000            | <u> </u>       | 7,700                |