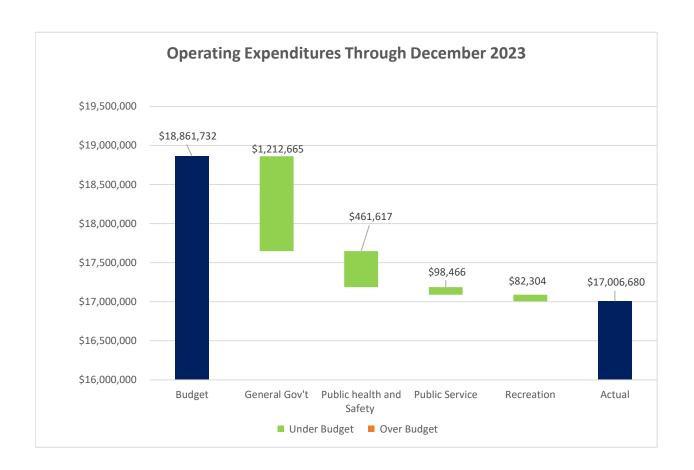

# December 31, 2023 Budget Report Summary Beecher's Bottom Line - Four things you need to know.

- 1) Income Tax continues exceeded budget by \$1.5 million, however it was under budget by \$334,564 in December.
- 2) Investment income also exceeds forecast \$625,000 YTD due to larger investment balances and higher yields.
- 3) Overall revenue is better than projected by \$768,000. The amount would be higher; however grants revenue is \$1.2 million under the forecasted amount due to timing of expenditures related to grants and the subsequent reimbursements; however, there is an offsetting grants expenditures line item which is also under budget by over \$900,000
- 4) All four major categories of spending, General Government, Public health and Safety, Public Service and Recreation are better than forecast. As a result of this and the revenue items mentioned above, the General Fund balance as of the end of December is almost \$1 million better than forecasted. The positive variance was reduced by the \$1.9 million loan to the TIF fund which was not included in the original budget.

#### December 2023 Budget vs Actual

|                                                                      |          |                 |    | December         |          |                     |    | Year-to-Date         |          |                        |          |                      |          |                      | Year over Year |                      |
|----------------------------------------------------------------------|----------|-----------------|----|------------------|----------|---------------------|----|----------------------|----------|------------------------|----------|----------------------|----------|----------------------|----------------|----------------------|
|                                                                      |          |                 |    | December         |          | Better              |    |                      |          | rear-to                | -Date    | Better               |          |                      | Į.             | Increase             |
|                                                                      |          | Budget          |    | Actual           |          | (Worse)             |    | Budget               |          | Actual                 |          | (Worse)              |          | Dec-22               |                | (Decrease)           |
| Revenue                                                              |          |                 |    |                  |          |                     |    |                      |          |                        |          |                      |          |                      |                |                      |
| City Income Tax                                                      | \$       | 1,169,924       | \$ | 835,360          | \$       | (334,564)           | \$ | 16,713,199           | \$       | 18,222,951             | \$       | 1,509,752            | \$       | 17,237,644           | \$             | 985,307              |
| Local Government                                                     |          | 41,667          |    | 50,230           |          | 8,564               |    | 500,000              |          | 572,758                |          | 72,758               |          | 573,079              |                | (322)                |
| Real Estate Tax                                                      |          |                 |    |                  |          |                     |    | 575,000              |          | 615,095                |          | 40,095               |          | 582,634              |                | 32,462               |
| Interest Building Permits                                            |          | 16,667          |    | 115,527          |          | 98,860              |    | 200,000              |          | 824,978                |          | 624,978              |          | 212,742              |                | 612,235              |
| Franchise and ROW Fees                                               |          | 41,333<br>7,914 |    | 24,647           |          | (16,686)<br>(7,914) |    | 496,000<br>295,000   |          | 486,637<br>143,078     |          | (9,363)<br>(151,922) |          | 390,454<br>159,162   |                | 96,182<br>(16,084)   |
| Grants                                                               |          | 121,583         |    | -                |          | (121,583)           |    | 1,459,000            |          | 236,216                |          | (1,222,784)          |          | 571,883              |                | (335,667)            |
| CIC Revenue                                                          |          | 14,167          |    | 4,167            |          | (10,000)            |    | 170,000              |          | 101,667                |          | (68,333)             |          | 220,000              |                | (118,333)            |
| All Other                                                            |          | 37,417          |    | 42,084           | _        | 4,667               |    | 449,000              | _        | 422,576                | _        | (26,424)             | _        | 408,364              | _              | 14,212               |
| Totals                                                               | \$       | 1,450,672       | \$ | 1,072,014        | \$       | (378,657)           | \$ | 20,857,199           | \$       | 21,625,955             | \$       | 768,756              | \$       | 20,355,963           | \$             | 1,269,992            |
| Operating Expenditures                                               |          |                 |    |                  |          |                     |    |                      |          |                        |          |                      |          |                      |                |                      |
|                                                                      |          |                 |    |                  |          |                     |    |                      |          |                        |          |                      |          |                      |                |                      |
| General Government Mayor's Office                                    | \$       | 34.224          | ¢  | 39,063           | •        | (4,839)             | ¢  | 452,700              | •        | 463,091                | •        | (10,391)             | ¢        | 413,493              | •              | 49,598               |
| Grants                                                               | Ψ        | 121,583         | Ψ  | 40,246           | Ψ        | 81,337              | Ψ  | 1,459,000            | Ψ        | 563,892                | Ψ        | 895,108              | Ψ        | 227,532              | Ψ              | 336,360              |
| Auditor's Office                                                     |          | 80,826          |    | 71,061           |          | 9,765               |    | 881,977              |          | 824,941                |          | 57,036               |          | 780,504              |                | 44,437               |
| Attorney's Office                                                    |          | 15,833          |    | -                |          | 15,833              |    | 190,000              |          | 97,447                 |          | 92,553               |          | 153,724              |                | (56,278)             |
| Civil Service                                                        |          | 1,917           |    | 625              |          | 1,292               |    | 23,000               |          | 11,319                 |          | 11,681               |          | 37,392               |                | (26,072)             |
| City Council                                                         |          | 5,481<br>15,929 |    | 6,694            |          | (1,213)             |    | 65,771               |          | 60,146                 |          | 5,625                |          | 61,287               |                | (1,141)              |
| Courts<br>Development Office                                         |          | 9,281           |    | 16,903<br>20,006 |          | (974)<br>(10,725)   |    | 194,097<br>274,218   |          | 167,695<br>217,053     |          | 26,402<br>57,165     |          | 153,857<br>144,013   |                | 13,838<br>73,039     |
| Technology                                                           |          | 39,341          |    | 41,923           |          | (2,582)             |    | 480,922              |          | 442,634                |          | 38,288               |          | 344,559              |                | 98,075               |
| Building Department                                                  |          | 51,133          |    | 54,976           |          | (3,843)             |    | 671,371              |          | 638,189                |          | 33,182               |          | 574,048              |                | 64,141               |
| Senior Programs                                                      |          | 13,016          |    | 7,833            |          | 5,183               |    | 168,042              |          | 175,629                |          | (7,587)              |          | 140,315              |                | 35,313               |
| Boards and Commissions                                               |          | 1,715           |    | 126              |          | 1,589               |    | 20,576               |          | 6,974                  |          | 13,602               |          | 23,089               |                | (16,115)             |
| Total General Government                                             | \$       | 390,278         | \$ | 299,455          | \$       | 90,823              | \$ | 4,881,674            | \$       | 3,669,009              | \$       | 1,212,665            | \$       | 3,053,814            | \$             | 615,195              |
| Public Health and Safety                                             |          |                 |    |                  |          |                     |    |                      |          |                        |          |                      |          |                      |                |                      |
| Police Department                                                    | \$       | 471,827         | \$ | 595,613          | \$       | (123,786)           | \$ | 6,303,360            | \$       | 5,954,029              | \$       | 349,331              | \$       | 5,660,233            | \$             | 293,797              |
| Fire Contract                                                        |          | -               |    | -                |          |                     |    | 2,619,177            |          | 2,619,177              |          | 4 000                |          | 2,527,510            |                | 91,667               |
| Emergency Warning                                                    |          | 20.025          |    | 26 720           |          | 4,205               |    | 20,475               |          | 19,167                 |          | 1,308                |          | 18,120               |                | 1,047<br>(26,396)    |
| Street Lighting Health Department                                    |          | 30,935          |    | 26,730<br>961    |          | 4,205<br>(961)      |    | 391,065<br>132,067   |          | 271,625<br>140,530     |          | 119,440<br>(8,463)   |          | 298,021<br>132,106   |                | (26,396)<br>8,424    |
| Total Public Health and Safety                                       | \$       | 502,762         | \$ | 623,304          | \$       | (120,542)           | \$ | 9,466,144            | \$       | 9,004,527              | \$       | 461,617              | \$       | 8,635,989            | \$             | 368,538              |
| Public Service                                                       |          |                 |    |                  |          |                     |    |                      |          |                        |          |                      |          |                      |                |                      |
| Service Administration                                               | \$       | 17,575          | \$ | 22,879           | \$       | (5,304)             | \$ | 231,170              | \$       | 223,029                | \$       | 8,141                | \$       | 203,009              | \$             | 20,020               |
| Building and Parks Maintenance                                       |          | 125,914         |    | 120,412          |          | 5,502               |    | 1,626,668            |          | 1,536,343              |          | 90,325               |          | 1,462,362            |                | 73,981               |
| Street Fund Transfer                                                 |          |                 |    |                  |          |                     |    | 370,000              |          | 370,000                |          | -                    |          | 66,000               |                | 304,000              |
| Total Public Service                                                 | \$       | 143,489         | \$ | 143,291          | \$       | 198                 | \$ | 2,227,838            | \$       | 2,129,372              | \$       | 98,466               | \$       | 1,731,371            | \$             | 398,001              |
|                                                                      |          |                 |    |                  |          |                     |    |                      |          |                        |          |                      |          |                      |                |                      |
| Recreation                                                           | _        | c               |    |                  |          | /= .a               | _  |                      |          |                        |          | e= -=-               |          | 04=                  |                |                      |
| Jeffrey Mansion                                                      | \$       |                 | \$ |                  | \$       | (5,188)             | \$ | 304,649              | \$       | 281,211                | \$       | 23,438               | \$       | 215,300              | \$             | 65,911               |
| Parks                                                                |          | 43,664          |    | 57,648           |          | (13,984)            |    | 501,215              |          | 442,350                |          | 58,865               |          | 331,246              |                | 111,103              |
| Recreation Transfer Total Recreation                                 | \$       | 66,232          | \$ | 85,404           | \$       | (19,172)            | \$ | 250,000<br>1,055,864 | \$       | 250,000<br>973,560     | \$       | 82,304               | \$       | 250,000<br>796,546   | \$             | 177,014              |
|                                                                      |          |                 |    |                  |          | , , ,               |    |                      |          | ,                      |          |                      |          |                      |                | ·                    |
| Operating Expenditures Before Debt Se                                | ervice   | 1,102,762       |    | 1,151,454        | -        | (48,693)            |    | 17,631,520           |          | 15,776,469             | -        | 1,855,051            | -        | 14,217,720           | -              | 1,558,749            |
|                                                                      |          |                 |    |                  |          |                     |    |                      |          |                        |          |                      |          |                      |                |                      |
| Debt Service - Transfer to Bond Retiremen                            | nt Funds | 185,000         |    | -                |          | -                   |    | 1,230,212            |          | 1,230,212              |          | -                    |          | 942,660              |                | 287,552              |
| Estimated Additional Appropriations Estimated Unspent Appropriations |          | (267,000)       |    |                  |          |                     |    |                      |          |                        |          |                      |          |                      |                |                      |
| Total Operating Expenditures                                         | \$       |                 | \$ | 1,151,454        | \$       | (130,693)           | \$ | 18,861,732           | \$       | 17,006,681             | \$       | 1,855,051            | \$       | 15,160,380           | \$             | 1,846,301            |
| Povonuo Ovor (Under ) Evnanditures                                   | Dobt *   | 429,910         |    | (79,440)         |          | (509,350)           | e  | 1.995.467            |          | 4,619,275              | •        | 2,623,808            | \$       | 5,195,583            | •              | (576,308)            |
| Revenue Over (Under ) Expenditures and                               | nent \$  | 429,910         | Þ  | (19,440)         | Ą        | (309,330)           | Þ  | 1,995,467            | φ        | 4,019,275              | φ        | 2,023,008            | Þ        | 5,195,563            | Þ              | (376,308)            |
| Other Financing Sources                                              |          |                 |    |                  |          |                     |    |                      |          |                        |          |                      |          |                      |                |                      |
| CARES Reimbursement  Total Other Financing Sources                   |          |                 |    |                  | -        | <del></del>         |    |                      | -        |                        | -        | -                    | -        | 52,631<br>52,631     | -              | (52,631)<br>(52,631) |
| _                                                                    |          | -               |    | -                |          | -                   |    | -                    |          | -                      |          | -                    |          | 32,031               |                | (32,031)             |
| Other Financing Uses                                                 |          |                 |    |                  |          |                     |    | E0 000               |          | E0 000                 |          |                      |          | 450.000              |                | (400,000)            |
| Transfer to Budget Stability  Loan to TIF Fund                       | \$       |                 |    |                  | \$       | -                   | \$ | 50,000               | Þ        | 50,000<br>1,950,000    | Þ        | -                    | \$       | 150,000              | Þ              | (100,000)            |
| Transfer to Capital Improvements Fund                                |          |                 |    |                  |          | -                   |    | 1,050,000            |          | 1,050,000              |          | _                    |          | 1,400,000            |                | (350,000)            |
| Employee Payout Fund                                                 |          |                 |    |                  |          | -                   |    | 30,000               |          | 30,000                 |          | -                    |          | 30,000               |                | (300,000)            |
| Transfer to Pool Fund                                                |          |                 |    |                  |          | -                   |    | 120,000              |          | 120,000                |          |                      |          | -,                   |                | 120,000              |
| Transfer to Infrastructure Development                               |          |                 |    |                  |          | -                   |    | 600,000              |          | 600,000                |          |                      |          | 1,300,000            |                | (700,000)            |
| Transfer to Pool Replacement Fund                                    |          |                 |    |                  |          | -                   |    | 200,000              |          | 200,000                |          | -                    |          | 200,000              |                |                      |
| Transfer to Economic Bond Dev.                                       |          |                 |    |                  |          |                     |    | *** ***              |          | 2,744                  |          | 0                    |          | 740,052              |                | (737,308)            |
| Prior Year Encumbrances Total Other Uses                             | s        |                 | \$ | 1,923<br>1,923   | \$       |                     | \$ | 861,456<br>2,911,456 | \$       | 611,736<br>4,614,480   | \$       | 249,720<br>249,720   | \$       | 568,019<br>4,388,071 | \$             | 43,717<br>226,409    |
| I Otal Other USES                                                    | Þ        | -               | φ  | 1,923            | Ψ        | -                   | ą  | 2,311,430            | ψ        | <del>-</del> 7,014,460 | φ        | 2+3,120              | پ        | +,500,0 <i>1</i> l   | ψ              | 220,409              |
| Beginning Fund Balance                                               | \$       | 3,803,800       | \$ | 5,153,857        | \$       | 1,350,057           | \$ | 5,067,699            | \$       | 5,067,699              | \$       | -                    | \$       | 4,207,556            | \$             | 5,067,699            |
| Audit Adjustment<br>Net Increase (Decrease)                          |          | 429,910         |    | (81,363)         |          |                     |    | (915,989)            |          | 4,795                  |          |                      |          | 860,143              |                | (5,062,904)          |
| Ending Cash Fund Balance                                             | \$       |                 | \$ | 5,072,494        | \$       | 838,784             | \$ | 4,151,710            | \$       | 5,072,494              | \$       | 920,784              | \$       | 5,067,699            | \$             | 4,795                |
| anding odon . and balance                                            |          | .,_55,710       | Ψ_ | J,J12,7J4        | <u> </u> | 300,704             | *  | .,101,710            | <u> </u> | 5,51 £,754             | <u> </u> | 020,704              | <u> </u> | 0,001,000            | <u> </u>       | 7,700                |