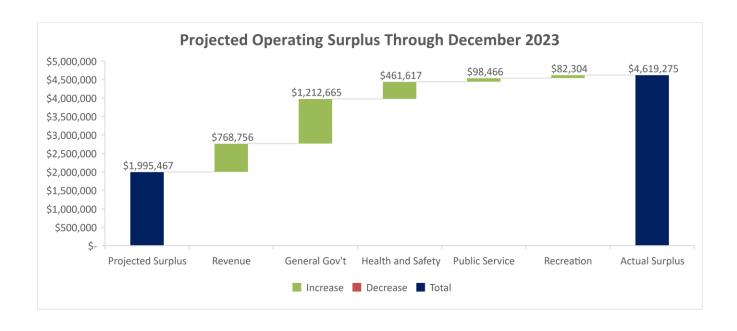

# December 31, 2023 Budget Report Summary Beecher's Bottom Line - Four things you need to know.

- 1) Income Tax continues exceeded budget by \$1.5 million, however it was under budget by \$334,564 in December.
- 2) Investment income also exceeds forecast \$625,000 YTD due to larger investment balances and higher yields.
- 3) Overall revenue is better than projected by \$768,000. The amount would be higher; however grants revenue is \$1.2 million under the forecasted amount due to timing of expenditures related to grants and the subsequent reimbursements; however, there is an offsetting grants expenditures line item which is also under budget by over \$900,000
- 4) All four major categories of spending, General Government, Public health and Safety, Public Service and Recreation are better than forecast. As a result of this and the revenue items mentioned above, the General Fund balance as of the end of December is almost \$1 million better than forecasted. The positive variance was reduced by the \$1.9 million loan to the TIF fund which was not included in the original budget.

#### **General Government Items**

Grants Reimbursed Expenditures makes up most of the positive variance (\$895,000 of the positive \$1.2 million). Grants revenue is also nearly \$1.1 million under budget.

#### December 2023 Budget vs Actual

|                                                                      |          |                 |    | December         |          |                     |    | Year-to-Date         |          |                        |          |                      |          |                      | Year over Year |                      |
|----------------------------------------------------------------------|----------|-----------------|----|------------------|----------|---------------------|----|----------------------|----------|------------------------|----------|----------------------|----------|----------------------|----------------|----------------------|
|                                                                      |          |                 |    | December         |          | Better              |    |                      |          | rear-to                | -Date    | Better               |          |                      | Į.             | Increase             |
|                                                                      |          | Budget          |    | Actual           |          | (Worse)             |    | Budget               |          | Actual                 |          | (Worse)              |          | Dec-22               |                | (Decrease)           |
| Revenue                                                              |          |                 |    |                  |          |                     |    |                      |          |                        |          |                      |          |                      |                |                      |
| City Income Tax                                                      | \$       | 1,169,924       | \$ | 835,360          | \$       | (334,564)           | \$ | 16,713,199           | \$       | 18,222,951             | \$       | 1,509,752            | \$       | 17,237,644           | \$             | 985,307              |
| Local Government                                                     |          | 41,667          |    | 50,230           |          | 8,564               |    | 500,000              |          | 572,758                |          | 72,758               |          | 573,079              |                | (322)                |
| Real Estate Tax                                                      |          |                 |    |                  |          |                     |    | 575,000              |          | 615,095                |          | 40,095               |          | 582,634              |                | 32,462               |
| Interest Building Permits                                            |          | 16,667          |    | 115,527          |          | 98,860              |    | 200,000              |          | 824,978                |          | 624,978              |          | 212,742              |                | 612,235              |
| Franchise and ROW Fees                                               |          | 41,333<br>7,914 |    | 24,647           |          | (16,686)<br>(7,914) |    | 496,000<br>295,000   |          | 486,637<br>143,078     |          | (9,363)<br>(151,922) |          | 390,454<br>159,162   |                | 96,182<br>(16,084)   |
| Grants                                                               |          | 121,583         |    | -                |          | (121,583)           |    | 1,459,000            |          | 236,216                |          | (1,222,784)          |          | 571,883              |                | (335,667)            |
| CIC Revenue                                                          |          | 14,167          |    | 4,167            |          | (10,000)            |    | 170,000              |          | 101,667                |          | (68,333)             |          | 220,000              |                | (118,333)            |
| All Other                                                            |          | 37,417          |    | 42,084           | _        | 4,667               |    | 449,000              | _        | 422,576                | _        | (26,424)             | _        | 408,364              | _              | 14,212               |
| Totals                                                               | \$       | 1,450,672       | \$ | 1,072,014        | \$       | (378,657)           | \$ | 20,857,199           | \$       | 21,625,955             | \$       | 768,756              | \$       | 20,355,963           | \$             | 1,269,992            |
| Operating Expenditures                                               |          |                 |    |                  |          |                     |    |                      |          |                        |          |                      |          |                      |                |                      |
|                                                                      |          |                 |    |                  |          |                     |    |                      |          |                        |          |                      |          |                      |                |                      |
| General Government Mayor's Office                                    | \$       | 34.224          | ¢  | 39,063           | •        | (4,839)             | ¢  | 452,700              | •        | 463,091                | •        | (10,391)             | ¢        | 413,493              | •              | 49,598               |
| Grants                                                               | Ψ        | 121,583         | Ψ  | 40,246           | Ψ        | 81,337              | Ψ  | 1,459,000            | Ψ        | 563,892                | Ψ        | 895,108              | Ψ        | 227,532              | Ψ              | 336,360              |
| Auditor's Office                                                     |          | 80,826          |    | 71,061           |          | 9,765               |    | 881,977              |          | 824,941                |          | 57,036               |          | 780,504              |                | 44,437               |
| Attorney's Office                                                    |          | 15,833          |    | -                |          | 15,833              |    | 190,000              |          | 97,447                 |          | 92,553               |          | 153,724              |                | (56,278)             |
| Civil Service                                                        |          | 1,917           |    | 625              |          | 1,292               |    | 23,000               |          | 11,319                 |          | 11,681               |          | 37,392               |                | (26,072)             |
| City Council                                                         |          | 5,481<br>15,929 |    | 6,694            |          | (1,213)             |    | 65,771               |          | 60,146                 |          | 5,625                |          | 61,287               |                | (1,141)              |
| Courts<br>Development Office                                         |          | 9,281           |    | 16,903<br>20,006 |          | (974)<br>(10,725)   |    | 194,097<br>274,218   |          | 167,695<br>217,053     |          | 26,402<br>57,165     |          | 153,857<br>144,013   |                | 13,838<br>73,039     |
| Technology                                                           |          | 39,341          |    | 41,923           |          | (2,582)             |    | 480,922              |          | 442,634                |          | 38,288               |          | 344,559              |                | 98,075               |
| Building Department                                                  |          | 51,133          |    | 54,976           |          | (3,843)             |    | 671,371              |          | 638,189                |          | 33,182               |          | 574,048              |                | 64,141               |
| Senior Programs                                                      |          | 13,016          |    | 7,833            |          | 5,183               |    | 168,042              |          | 175,629                |          | (7,587)              |          | 140,315              |                | 35,313               |
| Boards and Commissions                                               |          | 1,715           |    | 126              |          | 1,589               |    | 20,576               |          | 6,974                  |          | 13,602               |          | 23,089               |                | (16,115)             |
| Total General Government                                             | \$       | 390,278         | \$ | 299,455          | \$       | 90,823              | \$ | 4,881,674            | \$       | 3,669,009              | \$       | 1,212,665            | \$       | 3,053,814            | \$             | 615,195              |
| Public Health and Safety                                             |          |                 |    |                  |          |                     |    |                      |          |                        |          |                      |          |                      |                |                      |
| Police Department                                                    | \$       | 471,827         | \$ | 595,613          | \$       | (123,786)           | \$ | 6,303,360            | \$       | 5,954,029              | \$       | 349,331              | \$       | 5,660,233            | \$             | 293,797              |
| Fire Contract                                                        |          | -               |    | -                |          |                     |    | 2,619,177            |          | 2,619,177              |          | 4 000                |          | 2,527,510            |                | 91,667               |
| Emergency Warning                                                    |          | 20.025          |    | 26 720           |          | 4,205               |    | 20,475               |          | 19,167                 |          | 1,308                |          | 18,120               |                | 1,047<br>(26,396)    |
| Street Lighting Health Department                                    |          | 30,935          |    | 26,730<br>961    |          | 4,205<br>(961)      |    | 391,065<br>132,067   |          | 271,625<br>140,530     |          | 119,440<br>(8,463)   |          | 298,021<br>132,106   |                | (26,396)<br>8,424    |
| Total Public Health and Safety                                       | \$       | 502,762         | \$ | 623,304          | \$       | (120,542)           | \$ | 9,466,144            | \$       | 9,004,527              | \$       | 461,617              | \$       | 8,635,989            | \$             | 368,538              |
| Public Service                                                       |          |                 |    |                  |          |                     |    |                      |          |                        |          |                      |          |                      |                |                      |
| Service Administration                                               | \$       | 17,575          | \$ | 22,879           | \$       | (5,304)             | \$ | 231,170              | \$       | 223,029                | \$       | 8,141                | \$       | 203,009              | \$             | 20,020               |
| Building and Parks Maintenance                                       |          | 125,914         |    | 120,412          |          | 5,502               |    | 1,626,668            |          | 1,536,343              |          | 90,325               |          | 1,462,362            |                | 73,981               |
| Street Fund Transfer                                                 |          |                 |    |                  |          |                     |    | 370,000              |          | 370,000                |          | -                    |          | 66,000               |                | 304,000              |
| Total Public Service                                                 | \$       | 143,489         | \$ | 143,291          | \$       | 198                 | \$ | 2,227,838            | \$       | 2,129,372              | \$       | 98,466               | \$       | 1,731,371            | \$             | 398,001              |
|                                                                      |          |                 |    |                  |          |                     |    |                      |          |                        |          |                      |          |                      |                |                      |
| Recreation                                                           | _        | c               |    |                  |          | /= .a               | _  |                      |          |                        |          | e= -=-               |          | 04=                  |                |                      |
| Jeffrey Mansion                                                      | \$       |                 | \$ |                  | \$       | (5,188)             | \$ | 304,649              | \$       | 281,211                | \$       | 23,438               | \$       | 215,300              | \$             | 65,911               |
| Parks                                                                |          | 43,664          |    | 57,648           |          | (13,984)            |    | 501,215              |          | 442,350                |          | 58,865               |          | 331,246              |                | 111,103              |
| Recreation Transfer Total Recreation                                 | \$       | 66,232          | \$ | 85,404           | \$       | (19,172)            | \$ | 250,000<br>1,055,864 | \$       | 250,000<br>973,560     | \$       | 82,304               | \$       | 250,000<br>796,546   | \$             | 177,014              |
|                                                                      |          |                 |    |                  |          | , , ,               |    |                      |          | ,                      |          |                      |          |                      |                | ·                    |
| Operating Expenditures Before Debt Se                                | ervice   | 1,102,762       |    | 1,151,454        | -        | (48,693)            |    | 17,631,520           |          | 15,776,469             | -        | 1,855,051            | -        | 14,217,720           | -              | 1,558,749            |
|                                                                      |          |                 |    |                  |          |                     |    |                      |          |                        |          |                      |          |                      |                |                      |
| Debt Service - Transfer to Bond Retiremen                            | nt Funds | 185,000         |    | -                |          | -                   |    | 1,230,212            |          | 1,230,212              |          | -                    |          | 942,660              |                | 287,552              |
| Estimated Additional Appropriations Estimated Unspent Appropriations |          | (267,000)       |    |                  |          |                     |    |                      |          |                        |          |                      |          |                      |                |                      |
| Total Operating Expenditures                                         | \$       |                 | \$ | 1,151,454        | \$       | (130,693)           | \$ | 18,861,732           | \$       | 17,006,681             | \$       | 1,855,051            | \$       | 15,160,380           | \$             | 1,846,301            |
| Povonuo Ovor (Under ) Evnanditures                                   | Dobt *   | 429,910         |    | (79,440)         |          | (509,350)           | e  | 1.995.467            |          | 4,619,275              | •        | 2,623,808            | \$       | 5,195,583            | •              | (576,308)            |
| Revenue Over (Under ) Expenditures and                               | nent \$  | 429,910         | Þ  | (19,440)         | Ą        | (309,330)           | Þ  | 1,995,467            | φ        | 4,019,275              | φ        | 2,023,008            | Þ        | 5,195,563            | Þ              | (376,308)            |
| Other Financing Sources                                              |          |                 |    |                  |          |                     |    |                      |          |                        |          |                      |          |                      |                |                      |
| CARES Reimbursement  Total Other Financing Sources                   |          |                 |    |                  | -        | <del></del>         |    |                      | -        |                        | -        | -                    | -        | 52,631<br>52,631     | -              | (52,631)<br>(52,631) |
| _                                                                    |          | -               |    | -                |          | -                   |    | -                    |          | -                      |          | -                    |          | 32,031               |                | (32,031)             |
| Other Financing Uses                                                 |          |                 |    |                  |          |                     |    | E0 000               |          | E0 000                 |          |                      |          | 450.000              |                | (400,000)            |
| Transfer to Budget Stability  Loan to TIF Fund                       | \$       |                 |    |                  | \$       | -                   | \$ | 50,000               | Þ        | 50,000<br>1,950,000    | Þ        | -                    | \$       | 150,000              | Þ              | (100,000)            |
| Transfer to Capital Improvements Fund                                |          |                 |    |                  |          | -                   |    | 1,050,000            |          | 1,050,000              |          | _                    |          | 1,400,000            |                | (350,000)            |
| Employee Payout Fund                                                 |          |                 |    |                  |          | -                   |    | 30,000               |          | 30,000                 |          | -                    |          | 30,000               |                | (300,000)            |
| Transfer to Pool Fund                                                |          |                 |    |                  |          | -                   |    | 120,000              |          | 120,000                |          |                      |          | -,                   |                | 120,000              |
| Transfer to Infrastructure Development                               |          |                 |    |                  |          | -                   |    | 600,000              |          | 600,000                |          |                      |          | 1,300,000            |                | (700,000)            |
| Transfer to Pool Replacement Fund                                    |          |                 |    |                  |          | -                   |    | 200,000              |          | 200,000                |          | -                    |          | 200,000              |                |                      |
| Transfer to Economic Bond Dev.                                       |          |                 |    |                  |          |                     |    | *** ***              |          | 2,744                  |          | 0                    |          | 740,052              |                | (737,308)            |
| Prior Year Encumbrances Total Other Uses                             | s        |                 | \$ | 1,923<br>1,923   | \$       |                     | \$ | 861,456<br>2,911,456 | \$       | 611,736<br>4,614,480   | \$       | 249,720<br>249,720   | \$       | 568,019<br>4,388,071 | \$             | 43,717<br>226,409    |
| I Otal Other USES                                                    | Þ        | -               | φ  | 1,923            | Ψ        | -                   | ą  | 2,311,430            | ψ        | <del>-</del> 7,014,460 | φ        | 2+3,120              | پ        | +,500,0 <i>1</i> l   | ψ              | 220,409              |
| Beginning Fund Balance                                               | \$       | 3,803,800       | \$ | 5,153,857        | \$       | 1,350,057           | \$ | 5,067,699            | \$       | 5,067,699              | \$       | -                    | \$       | 4,207,556            | \$             | 5,067,699            |
| Audit Adjustment<br>Net Increase (Decrease)                          |          | 429,910         |    | (81,363)         |          |                     |    | (915,989)            |          | 4,795                  |          |                      |          | 860,143              |                | (5,062,904)          |
| Ending Cash Fund Balance                                             | \$       |                 | \$ | 5,072,494        | \$       | 838,784             | \$ | 4,151,710            | \$       | 5,072,494              | \$       | 920,784              | \$       | 5,067,699            | \$             | 4,795                |
| anding odon . and balance                                            |          | .,_55,710       | Ψ_ | J,J12,7J4        | <u> </u> | 300,704             | *  | .,101,710            | <u> </u> | 5,51 £,754             | <u> </u> | 020,704              | <u> </u> | 0,001,000            | <u> </u>       | 7,700                |