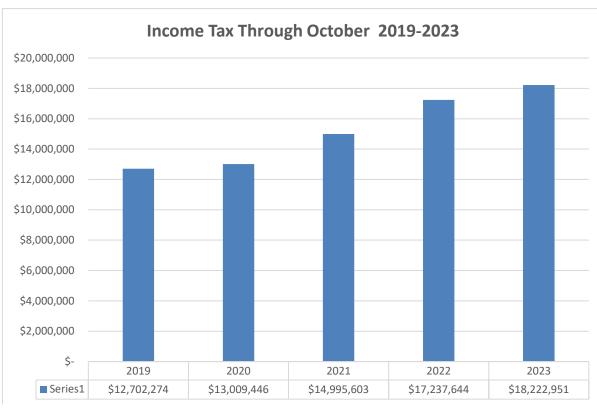

# REVENUE EXPENSE AND OTHER USES/TRANSFERS THROUGH OCTOBER 2019-2023

#### December 2023 Budget vs Actual

|                                                                      |          |                 |    | December         |          |                     |    | Year-to-Date         |          |                        |          |                      |          |                      | Year over Year |                      |
|----------------------------------------------------------------------|----------|-----------------|----|------------------|----------|---------------------|----|----------------------|----------|------------------------|----------|----------------------|----------|----------------------|----------------|----------------------|
|                                                                      |          |                 |    | December         |          | Better              |    |                      |          | rear-to                | -Date    | Better               |          |                      | Į.             | Increase             |
|                                                                      |          | Budget          |    | Actual           |          | (Worse)             |    | Budget               |          | Actual                 |          | (Worse)              |          | Dec-22               |                | (Decrease)           |
| Revenue                                                              |          |                 |    |                  |          |                     |    |                      |          |                        |          |                      |          |                      |                |                      |
| City Income Tax                                                      | \$       | 1,169,924       | \$ | 835,360          | \$       | (334,564)           | \$ | 16,713,199           | \$       | 18,222,951             | \$       | 1,509,752            | \$       | 17,237,644           | \$             | 985,307              |
| Local Government                                                     |          | 41,667          |    | 50,230           |          | 8,564               |    | 500,000              |          | 572,758                |          | 72,758               |          | 573,079              |                | (322)                |
| Real Estate Tax                                                      |          |                 |    |                  |          |                     |    | 575,000              |          | 615,095                |          | 40,095               |          | 582,634              |                | 32,462               |
| Interest Building Permits                                            |          | 16,667          |    | 115,527          |          | 98,860              |    | 200,000              |          | 824,978                |          | 624,978              |          | 212,742              |                | 612,235              |
| Franchise and ROW Fees                                               |          | 41,333<br>7,914 |    | 24,647           |          | (16,686)<br>(7,914) |    | 496,000<br>295,000   |          | 486,637<br>143,078     |          | (9,363)<br>(151,922) |          | 390,454<br>159,162   |                | 96,182<br>(16,084)   |
| Grants                                                               |          | 121,583         |    | -                |          | (121,583)           |    | 1,459,000            |          | 236,216                |          | (1,222,784)          |          | 571,883              |                | (335,667)            |
| CIC Revenue                                                          |          | 14,167          |    | 4,167            |          | (10,000)            |    | 170,000              |          | 101,667                |          | (68,333)             |          | 220,000              |                | (118,333)            |
| All Other                                                            |          | 37,417          |    | 42,084           | _        | 4,667               |    | 449,000              | _        | 422,576                | _        | (26,424)             | _        | 408,364              | _              | 14,212               |
| Totals                                                               | \$       | 1,450,672       | \$ | 1,072,014        | \$       | (378,657)           | \$ | 20,857,199           | \$       | 21,625,955             | \$       | 768,756              | \$       | 20,355,963           | \$             | 1,269,992            |
| Operating Expenditures                                               |          |                 |    |                  |          |                     |    |                      |          |                        |          |                      |          |                      |                |                      |
|                                                                      |          |                 |    |                  |          |                     |    |                      |          |                        |          |                      |          |                      |                |                      |
| General Government Mayor's Office                                    | \$       | 34.224          | ¢  | 39,063           | •        | (4,839)             | ¢  | 452,700              | •        | 463,091                | •        | (10,391)             | ¢        | 413,493              | •              | 49,598               |
| Grants                                                               | Ψ        | 121,583         | Ψ  | 40,246           | Ψ        | 81,337              | Ψ  | 1,459,000            | Ψ        | 563,892                | Ψ        | 895,108              | Ψ        | 227,532              | Ψ              | 336,360              |
| Auditor's Office                                                     |          | 80,826          |    | 71,061           |          | 9,765               |    | 881,977              |          | 824,941                |          | 57,036               |          | 780,504              |                | 44,437               |
| Attorney's Office                                                    |          | 15,833          |    | -                |          | 15,833              |    | 190,000              |          | 97,447                 |          | 92,553               |          | 153,724              |                | (56,278)             |
| Civil Service                                                        |          | 1,917           |    | 625              |          | 1,292               |    | 23,000               |          | 11,319                 |          | 11,681               |          | 37,392               |                | (26,072)             |
| City Council                                                         |          | 5,481<br>15,929 |    | 6,694            |          | (1,213)             |    | 65,771               |          | 60,146                 |          | 5,625                |          | 61,287               |                | (1,141)              |
| Courts<br>Development Office                                         |          | 9,281           |    | 16,903<br>20,006 |          | (974)<br>(10,725)   |    | 194,097<br>274,218   |          | 167,695<br>217,053     |          | 26,402<br>57,165     |          | 153,857<br>144,013   |                | 13,838<br>73,039     |
| Technology                                                           |          | 39,341          |    | 41,923           |          | (2,582)             |    | 480,922              |          | 442,634                |          | 38,288               |          | 344,559              |                | 98,075               |
| Building Department                                                  |          | 51,133          |    | 54,976           |          | (3,843)             |    | 671,371              |          | 638,189                |          | 33,182               |          | 574,048              |                | 64,141               |
| Senior Programs                                                      |          | 13,016          |    | 7,833            |          | 5,183               |    | 168,042              |          | 175,629                |          | (7,587)              |          | 140,315              |                | 35,313               |
| Boards and Commissions                                               |          | 1,715           |    | 126              |          | 1,589               |    | 20,576               |          | 6,974                  |          | 13,602               |          | 23,089               |                | (16,115)             |
| Total General Government                                             | \$       | 390,278         | \$ | 299,455          | \$       | 90,823              | \$ | 4,881,674            | \$       | 3,669,009              | \$       | 1,212,665            | \$       | 3,053,814            | \$             | 615,195              |
| Public Health and Safety                                             |          |                 |    |                  |          |                     |    |                      |          |                        |          |                      |          |                      |                |                      |
| Police Department                                                    | \$       | 471,827         | \$ | 595,613          | \$       | (123,786)           | \$ | 6,303,360            | \$       | 5,954,029              | \$       | 349,331              | \$       | 5,660,233            | \$             | 293,797              |
| Fire Contract                                                        |          | -               |    | -                |          |                     |    | 2,619,177            |          | 2,619,177              |          | 4 000                |          | 2,527,510            |                | 91,667               |
| Emergency Warning                                                    |          | 20.025          |    | 26 720           |          | 4,205               |    | 20,475               |          | 19,167                 |          | 1,308                |          | 18,120               |                | 1,047<br>(26,396)    |
| Street Lighting Health Department                                    |          | 30,935          |    | 26,730<br>961    |          | 4,205<br>(961)      |    | 391,065<br>132,067   |          | 271,625<br>140,530     |          | 119,440<br>(8,463)   |          | 298,021<br>132,106   |                | (26,396)<br>8,424    |
| Total Public Health and Safety                                       | \$       | 502,762         | \$ | 623,304          | \$       | (120,542)           | \$ | 9,466,144            | \$       | 9,004,527              | \$       | 461,617              | \$       | 8,635,989            | \$             | 368,538              |
| Public Service                                                       |          |                 |    |                  |          |                     |    |                      |          |                        |          |                      |          |                      |                |                      |
| Service Administration                                               | \$       | 17,575          | \$ | 22,879           | \$       | (5,304)             | \$ | 231,170              | \$       | 223,029                | \$       | 8,141                | \$       | 203,009              | \$             | 20,020               |
| Building and Parks Maintenance                                       |          | 125,914         |    | 120,412          |          | 5,502               |    | 1,626,668            |          | 1,536,343              |          | 90,325               |          | 1,462,362            |                | 73,981               |
| Street Fund Transfer                                                 |          |                 |    |                  |          |                     |    | 370,000              |          | 370,000                |          | -                    |          | 66,000               |                | 304,000              |
| Total Public Service                                                 | \$       | 143,489         | \$ | 143,291          | \$       | 198                 | \$ | 2,227,838            | \$       | 2,129,372              | \$       | 98,466               | \$       | 1,731,371            | \$             | 398,001              |
|                                                                      |          |                 |    |                  |          |                     |    |                      |          |                        |          |                      |          |                      |                |                      |
| Recreation                                                           | _        | c               |    |                  |          | /= .a               | _  |                      |          |                        |          | e= -=-               |          | 04=                  |                |                      |
| Jeffrey Mansion                                                      | \$       |                 | \$ |                  | \$       | (5,188)             | \$ | 304,649              | \$       | 281,211                | \$       | 23,438               | \$       | 215,300              | \$             | 65,911               |
| Parks                                                                |          | 43,664          |    | 57,648           |          | (13,984)            |    | 501,215              |          | 442,350                |          | 58,865               |          | 331,246              |                | 111,103              |
| Recreation Transfer Total Recreation                                 | \$       | 66,232          | \$ | 85,404           | \$       | (19,172)            | \$ | 250,000<br>1,055,864 | \$       | 250,000<br>973,560     | \$       | 82,304               | \$       | 250,000<br>796,546   | \$             | 177,014              |
|                                                                      |          |                 |    |                  |          | , , ,               |    |                      |          | ,                      |          |                      |          |                      |                | ·                    |
| Operating Expenditures Before Debt Se                                | ervice   | 1,102,762       |    | 1,151,454        | -        | (48,693)            |    | 17,631,520           |          | 15,776,469             | -        | 1,855,051            | -        | 14,217,720           | -              | 1,558,749            |
|                                                                      |          |                 |    |                  |          |                     |    |                      |          |                        |          |                      |          |                      |                |                      |
| Debt Service - Transfer to Bond Retiremen                            | nt Funds | 185,000         |    | -                |          | -                   |    | 1,230,212            |          | 1,230,212              |          | -                    |          | 942,660              |                | 287,552              |
| Estimated Additional Appropriations Estimated Unspent Appropriations |          | (267,000)       |    |                  |          |                     |    |                      |          |                        |          |                      |          |                      |                |                      |
| Total Operating Expenditures                                         | \$       |                 | \$ | 1,151,454        | \$       | (130,693)           | \$ | 18,861,732           | \$       | 17,006,681             | \$       | 1,855,051            | \$       | 15,160,380           | \$             | 1,846,301            |
| Povonuo Ovor (Under ) Evnanditures                                   | Dobt *   | 429,910         |    | (79,440)         |          | (509,350)           | e  | 1.995.467            |          | 4,619,275              | •        | 2,623,808            | \$       | 5,195,583            | •              | (576,308)            |
| Revenue Over (Under ) Expenditures and                               | nent \$  | 429,910         | Þ  | (19,440)         | Ą        | (309,330)           | Þ  | 1,995,467            | φ        | 4,019,275              | φ        | 2,023,008            | Þ        | 5,195,563            | Þ              | (376,308)            |
| Other Financing Sources                                              |          |                 |    |                  |          |                     |    |                      |          |                        |          |                      |          |                      |                |                      |
| CARES Reimbursement  Total Other Financing Sources                   |          |                 |    |                  | -        | <del></del>         |    |                      | -        |                        | -        | -                    | -        | 52,631<br>52,631     | -              | (52,631)<br>(52,631) |
| _                                                                    |          | -               |    | -                |          | -                   |    | -                    |          | -                      |          | -                    |          | 32,031               |                | (32,031)             |
| Other Financing Uses                                                 |          |                 |    |                  |          |                     |    | E0 000               |          | E0 000                 |          |                      |          | 450.000              |                | (400,000)            |
| Transfer to Budget Stability  Loan to TIF Fund                       | \$       |                 |    |                  | \$       | -                   | \$ | 50,000               | Þ        | 50,000<br>1,950,000    | Þ        | -                    | \$       | 150,000              | Þ              | (100,000)            |
| Transfer to Capital Improvements Fund                                |          |                 |    |                  |          | -                   |    | 1,050,000            |          | 1,050,000              |          | _                    |          | 1,400,000            |                | (350,000)            |
| Employee Payout Fund                                                 |          |                 |    |                  |          | -                   |    | 30,000               |          | 30,000                 |          | -                    |          | 30,000               |                | (300,000)            |
| Transfer to Pool Fund                                                |          |                 |    |                  |          | -                   |    | 120,000              |          | 120,000                |          |                      |          | -,                   |                | 120,000              |
| Transfer to Infrastructure Development                               |          |                 |    |                  |          | -                   |    | 600,000              |          | 600,000                |          |                      |          | 1,300,000            |                | (700,000)            |
| Transfer to Pool Replacement Fund                                    |          |                 |    |                  |          | -                   |    | 200,000              |          | 200,000                |          | -                    |          | 200,000              |                |                      |
| Transfer to Economic Bond Dev.                                       |          |                 |    |                  |          |                     |    | *** ***              |          | 2,744                  |          | 0                    |          | 740,052              |                | (737,308)            |
| Prior Year Encumbrances Total Other Uses                             | s        |                 | \$ | 1,923<br>1,923   | \$       |                     | \$ | 861,456<br>2,911,456 | \$       | 611,736<br>4,614,480   | \$       | 249,720<br>249,720   | \$       | 568,019<br>4,388,071 | \$             | 43,717<br>226,409    |
| I Otal Other USES                                                    | Þ        | -               | φ  | 1,923            | Ψ        | -                   | ą  | 2,311,430            | ψ        | <del>-</del> 7,014,460 | φ        | 2+3,120              | پ        | +,500,0 <i>1</i> l   | ψ              | 220,409              |
| Beginning Fund Balance                                               | \$       | 3,803,800       | \$ | 5,153,857        | \$       | 1,350,057           | \$ | 5,067,699            | \$       | 5,067,699              | \$       | -                    | \$       | 4,207,556            | \$             | 5,067,699            |
| Audit Adjustment<br>Net Increase (Decrease)                          |          | 429,910         |    | (81,363)         |          |                     |    | (915,989)            |          | 4,795                  |          |                      |          | 860,143              |                | (5,062,904)          |
| Ending Cash Fund Balance                                             | \$       |                 | \$ | 5,072,494        | \$       | 838,784             | \$ | 4,151,710            | \$       | 5,072,494              | \$       | 920,784              | \$       | 5,067,699            | \$             | 4,795                |
| anding odon . and balance                                            |          | .,_55,710       | Ψ_ | J,J12,7J4        | <u> </u> | 300,704             | *  | .,101,710            | <u> </u> | 5,51 £,754             | <u> </u> | 020,704              | <u> </u> | 0,001,000            | <u> </u>       | 7,700                |