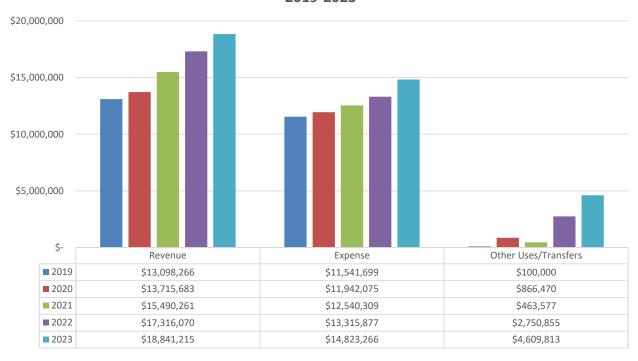

# REVENUE EXPENSE AND OTHER USES/TRANSFERS THROUGH OCTOBER 2019-2023

#### Beecher's Bottom Line - Four things you need to know.

- 1) Income Tax continues to out perform forecast. Through October \$1.8 million has been collected in excess of forecast.
- 2) Investment income also exceeds forecast \$477,000 YTD due to larger investment balances and higher yields. In October 2022 the City had an invested balance of \$23 million with an average yield of 1.6%. In 2023, the City has an invested balance of \$27 million with an average yield of 3.9%.
- 3) Overall revenue is better than projected by \$1 million. The amount would be higher; however grants revenue is \$984,000,000 under the forecasted amount due to timing of expenditures related to grants and the subsequent reimbursements; however, there is an offsetting grants expenditures line item which is also under budget by over \$770,000.
- 4) All four major categories of spending, General Government, Public health and Safety, Public Service and Recreation are better than forecast. As a result of this and the revenue items mentioned above, the General Fund balance as of the end of October is almost \$1,168,000 better than forecasted. The positive variance was reduced by the \$1.9 million loan to the TIF fund which was not included in the original budget.