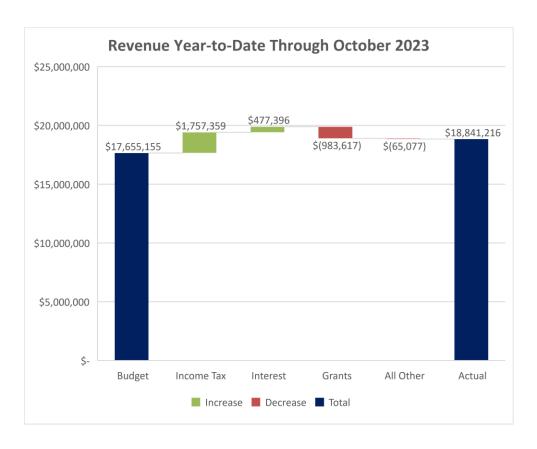

#### Beecher's Bottom Line - Four things you need to know.

- 1) Income Tax continues to out perform forecast. Through October \$1.8 million has been collected in excess of forecast.
- 2) Investment income also exceeds forecast \$477,000 YTD due to larger investment balances and higher yields. In October 2022 the City had an invested balance of \$23 million with an average yield of 1.6%. In 2023, the City has an invested balance of \$27 million with an average yield of 3.9%.
- 3) Overall revenue is better than projected by \$1 million. The amount would be higher; however grants revenue is \$984,000,000 under the forecasted amount due to timing of expenditures related to grants and the subsequent reimbursements; however, there is an offsetting grants expenditures line item which is also under budget by over \$770,000.
- 4) All four major categories of spending, General Government, Public health and Safety, Public Service and Recreation are better than forecast. As a result of this and the revenue items mentioned above, the General Fund balance as of the end of October is almost \$1,168,000 better than forecasted. The positive variance was reduced by the \$1.9 million loan to the TIF fund which was not included in the original budget.