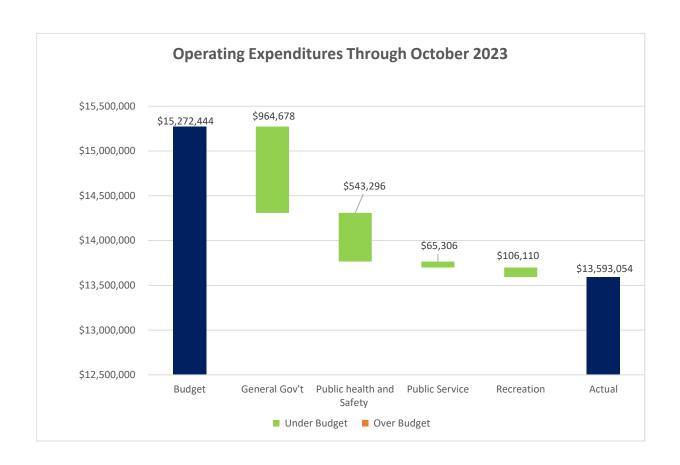

#### Beecher's Bottom Line - Four things you need to know.

- 1) Income Tax continues to out perform forecast. Through October \$1.8 million has been collected in excess of forecast.
- 2) Investment income also exceeds forecast \$477,000 YTD due to larger investment balances and higher yields. In October 2022 the City had an invested balance of \$23 million with an average yield of 1.6%. In 2023, the City has an invested balance of \$27 million with an average yield of 3.9%.
- 3) Overall revenue is better than projected by \$1 million. The amount would be higher; however grants revenue is \$984,000,000 under the forecasted amount due to timing of expenditures related to grants and the subsequent reimbursements; however, there is an offsetting grants expenditures line item which is also under budget by over \$770,000.
- 4) All four major categories of spending, General Government, Public health and Safety, Public Service and Recreation are better than forecast. As a result of this and the revenue items mentioned above, the General Fund balance as of the end of October is almost \$1,168,000 better than forecasted. The positive variance was reduced by the \$1.9 million loan to the TIF fund which was not included in the original budget.

#### **General Government Items**

Grants Reimbursed Expenditures makes up most of the positive variance (\$770,000 of the positive \$985,000). Grants revenue is also nearly \$885,000 under budget.

Development Department expenditures are over budget \$70,000 primarily due to a payment to the schools for tax sharing that was inadvertently not paid in 2022. Money for this expenditure was appropriated in Ordinance 1-23.

The Building Department is under budget \$61,000. Professional Contracts has a budget of \$130,000 but less than \$52,000 has been spent YTD.

#### **Recreation Items**

Parks Department expenditures are under budget by \$78,000. The Contracts and Parks Planning line items have a combined budget of \$89,000 but only \$16,000 expended YTD.