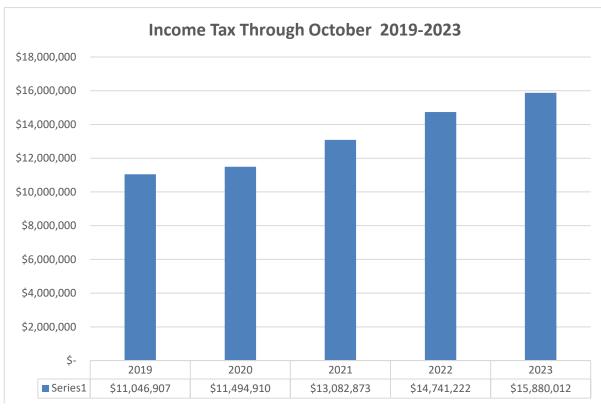

#### Beecher's Bottom Line - Four things you need to know.

- 1) Income Tax continues to out perform forecast. Through October \$1.8 million has been collected in excess of forecast.
- 2) Investment income also exceeds forecast \$477,000 YTD due to larger investment balances and higher yields. In October 2022 the City had an invested balance of \$23 million with an average yield of 1.6%. In 2023, the City has an invested balance of \$27 million with an average yield of 3.9%.
- 3) Overall revenue is better than projected by \$1 million. The amount would be higher; however grants revenue is \$984,000,000 under the forecasted amount due to timing of expenditures related to grants and the subsequent reimbursements; however, there is an offsetting grants expenditures line item which is also under budget by over \$770,000.
- 4) All four major categories of spending, General Government, Public health and Safety, Public Service and Recreation are better than forecast. As a result of this and the revenue items mentioned above, the General Fund balance as of the end of October is almost \$1,168,000 better than forecasted. The positive variance was reduced by the \$1.9 million loan to the TIF fund which was not included in the original budget.