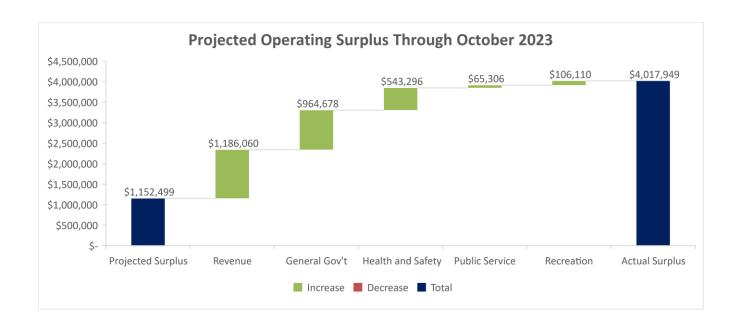

#### Beecher's Bottom Line - Four things you need to know.

- 1) Income Tax continues to out perform forecast. Through October \$1.8 million has been collected in excess of forecast.
- 2) Investment income also exceeds forecast \$477,000 YTD due to larger investment balances and higher yields. In October 2022 the City had an invested balance of \$23 million with an average yield of 1.6%. In 2023, the City has an invested balance of \$27 million with an average yield of 3.9%.
- 3) Overall revenue is better than projected by \$1 million. The amount would be higher; however grants revenue is \$984,000,000 under the forecasted amount due to timing of expenditures related to grants and the subsequent reimbursements; however, there is an offsetting grants expenditures line item which is also under budget by over \$770,000.
- 4) All four major categories of spending, General Government, Public health and Safety, Public Service and Recreation are better than forecast. As a result of this and the revenue items mentioned above, the General Fund balance as of the end of October is almost \$1,168,000 better than forecasted. The positive variance was reduced by the \$1.9 million loan to the TIF fund which was not included in the original budget.