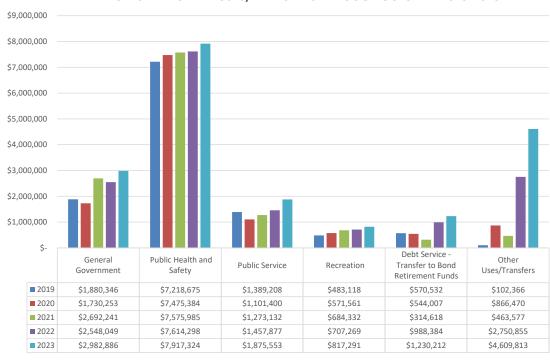

#### EXPENDITURES AND OTHER USES/TRANSFERS THROUGH OCTOBER 2019-2023

#### Beecher's Bottom Line - Four things you need to know.

- 1) Income Tax continues to out perform forecast. Through October \$1.8 million has been collected in excess of forecast.
- 2) Investment income also exceeds forecast \$477,000 YTD due to larger investment balances and higher yields. In October 2022 the City had an invested balance of \$23 million with an average yield of 1.6%. In 2023, the City has an invested balance of \$27 million with an average yield of 3.9%.
- 3) Overall revenue is better than projected by \$1 million. The amount would be higher; however grants revenue is \$984,000,000 under the forecasted amount due to timing of expenditures related to grants and the subsequent reimbursements; however, there is an offsetting grants expenditures line item which is also under budget by over \$770,000.
- 4) All four major categories of spending, General Government, Public health and Safety, Public Service and Recreation are better than forecast. As a result of this and the revenue items mentioned above, the General Fund balance as of the end of October is almost \$1,168,000 better than forecasted. The positive variance was reduced by the \$1.9 million loan to the TIF fund which was not included in the original budget.

#### **General Government Items**

Grants Reimbursed Expenditures makes up most of the positive variance (\$770,000 of the positive \$985,000). Grants revenue is also nearly \$885,000 under budget.

Development Department expenditures are over budget \$70,000 primarily due to a payment to the schools for tax sharing that was inadvertently not paid in 2022. Money for this expenditure was appropriated in Ordinance 1-23.

The Building Department is under budget \$61,000. Professional Contracts has a budget of \$130,000 but less than \$52,000 has been spent YTD.

#### **Recreation Items**

Parks Department expenditures are under budget by \$78,000. The Contracts and Parks Planning line items have a combined budget of \$89,000 but only \$16,000 expended YTD.