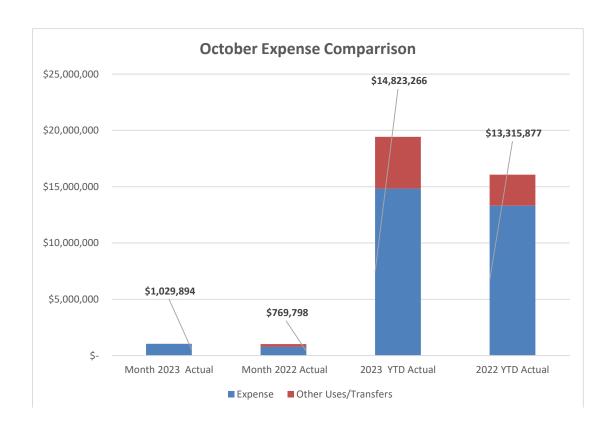

he original budget.





#### **General Government Items**

Grants Reimbursed Expenditures makes up most of the positive variance (\$770,000 of the positive \$985,000). Grants revenue is also nearly \$885,000 under budget.

Development Department expenditures are over budget \$70,000 primarily due to a payment to the schools for tax sharing that was inadvertently not paid in 2022. Money for this expenditure was appropriated in Ordinance 1-23.

The Building Department is under budget \$61,000. Professional Contracts has a budget of \$130,000 but less than \$52,000 has been spent YTD.

#### **Recreation Items**

Parks Department expenditures are under budget by \$78,000. The Contracts and Parks Planning line items have a combined budget of \$89,000 but only \$16,000 expended YTD.



















# REVENUE EXPENSE AND OTHER USES/TRANSFERS THROUGH OCTOBER 2019-2023





#### EXPENDITURES AND OTHER USES/TRANSFERS THROUGH OCTOBER 2019-2023





# CITY OF BEXLEY General Fund

#### October 2023 Budget vs Actual

|                                                                                       |    |           |    |               |    |           | 1       |             |    |               |           |             |                |                  |    |                      |
|---------------------------------------------------------------------------------------|----|-----------|----|---------------|----|-----------|---------|-------------|----|---------------|-----------|-------------|----------------|------------------|----|----------------------|
|