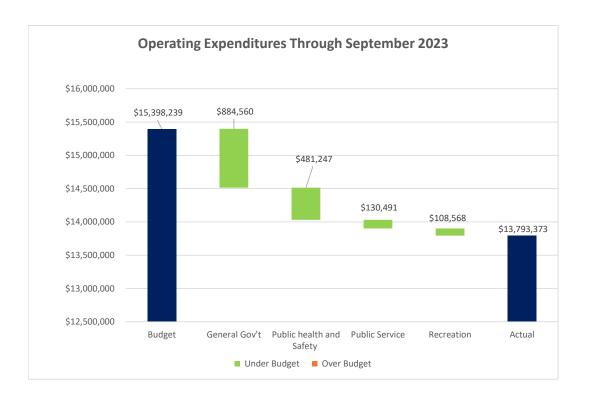

# September 30, 2023 Budget Report Summary Beecher's Bottom Line - Four things you need to know.

- 1) Income Tax continues to out perform forecast. Through August \$1.5 million has been collected in excess of forecast.
- 2) Investment income also exceeds forecast \$431,000YTD due to larger investment balances and higher yields. In September 2022 the City had an invested balance of \$23 million with an average yield of 1.4%. In 2023, the City has an invested balance of \$27 million with an average yield of 3.8%.
- 3) Overall revenue is better than projected by \$1 million. The amount would be higher; however grants revenue is \$828,000,000 under the forecasted amount due to timing of expenditures related to grants and the subsequent reimbursements; however, there is an offsetting grants expenditures line item which is also under budget by over \$679,000.
- 4) All four major categories of spending, General Government, Public health and Safety, Public Service and Recreation are better than forecast. As a result of this and the revenue items mentioned above, the General Fund balance as of the end of September is almost \$884,000 better than forecasted. The positive variance was reduced by the \$1.9 million loan to the TIF fund which was not included in the original budget.

#### **General Government Items**

Grants Reimbursed Expenditures makes up most of the positive variance (\$567,000 of the positive \$757,139). Grants revenue is also nearly \$800,000 under budget.

Development Department expenditures are over budget \$74,000 primarily due to a payment to the schools for tax sharing that was inadvertently not paid in 2022. Money for this expenditure was appropriated in Ordinance 1-23.

The Building Department is under budget \$88,000. Professional Contracts and Design Review and Planning within this department have a combined budget of \$265,000 but only \$103,000 has been expended YTD.

#### **Public Health and Safety Items**

Street Lighting has a positive variance of \$157,000. The utilities account within this department has a budget of \$100,000 but only \$11,000 expended YTD. Additionally \$20,000 was budgeted for Alley Lighting Enhancements but no expenditures YTD.

#### **Recreation Items**

Parks Department expenditures are under budget by \$73,000. The Contracts and Parks Planning line items have a combined budget of \$89,000 but only \$6,000 expended YTD.