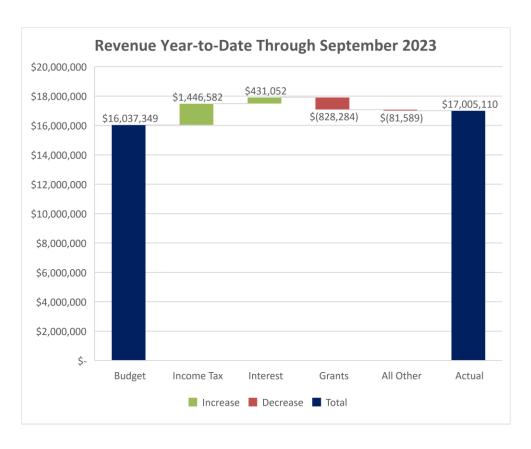

# September 30, 2023 Budget Report Summary Beecher's Bottom Line - Four things you need to know.

- 1) Income Tax continues to out perform forecast. Through August \$1.5 million has been collected in excess of forecast.
- 2) Investment income also exceeds forecast \$431,000YTD due to larger investment balances and higher yields. In September 2022 the City had an invested balance of \$23 million with an average yield of 1.4%. In 2023, the City has an invested balance of \$27 million with an average yield of 3.8%.
- 3) Overall revenue is better than projected by \$1 million. The amount would be higher; however grants revenue is \$828,000,000 under the forecasted amount due to timing of expenditures related to grants and the subsequent reimbursements; however, there is an offsetting grants expenditures line item which is also under budget by over \$679,000.
- 4) All four major categories of spending, General Government, Public health and Safety, Public Service and Recreation are better than forecast. As a result of this and the revenue items mentioned above, the General Fund balance as of the end of September is almost \$884,000 better than forecasted. The positive variance was reduced by the \$1.9 million loan to the TIF fund which was not included in the original budget.