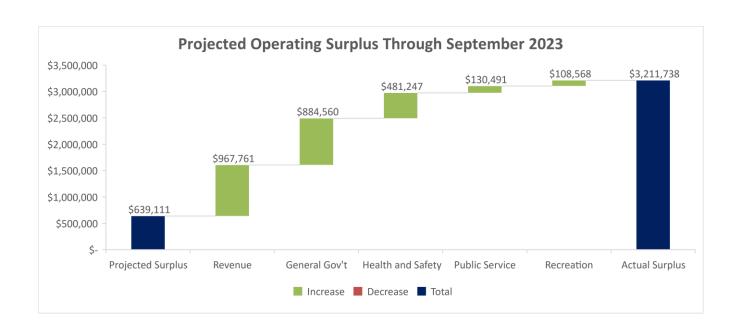

# September 30, 2023 Budget Report Summary Beecher's Bottom Line - Four things you need to know.

- 1) Income Tax continues to out perform forecast. Through August \$1.5 million has been collected in excess of forecast.
- 2) Investment income also exceeds forecast \$431,000YTD due to larger investment balances and higher yields. In September 2022 the City had an invested balance of \$23 million with an average yield of 1.4%. In 2023, the City has an invested balance of \$27 million with an average yield of 3.8%.
- 3) Overall revenue is better than projected by \$1 million. The amount would be higher; however grants revenue is \$828,000,000 under the forecasted amount due to timing of expenditures related to grants and the subsequent reimbursements; however, there is an offsetting grants expenditures line item which is also under budget by over \$679,000.
- 4) All four major categories of spending, General Government, Public health and Safety, Public Service and Recreation are better than forecast. As a result of this and the revenue items mentioned above, the General Fund balance as of the end of September is almost \$884,000 better than forecasted. The positive variance was reduced by the \$1.9 million loan to the TIF fund which was not included in the original budget.