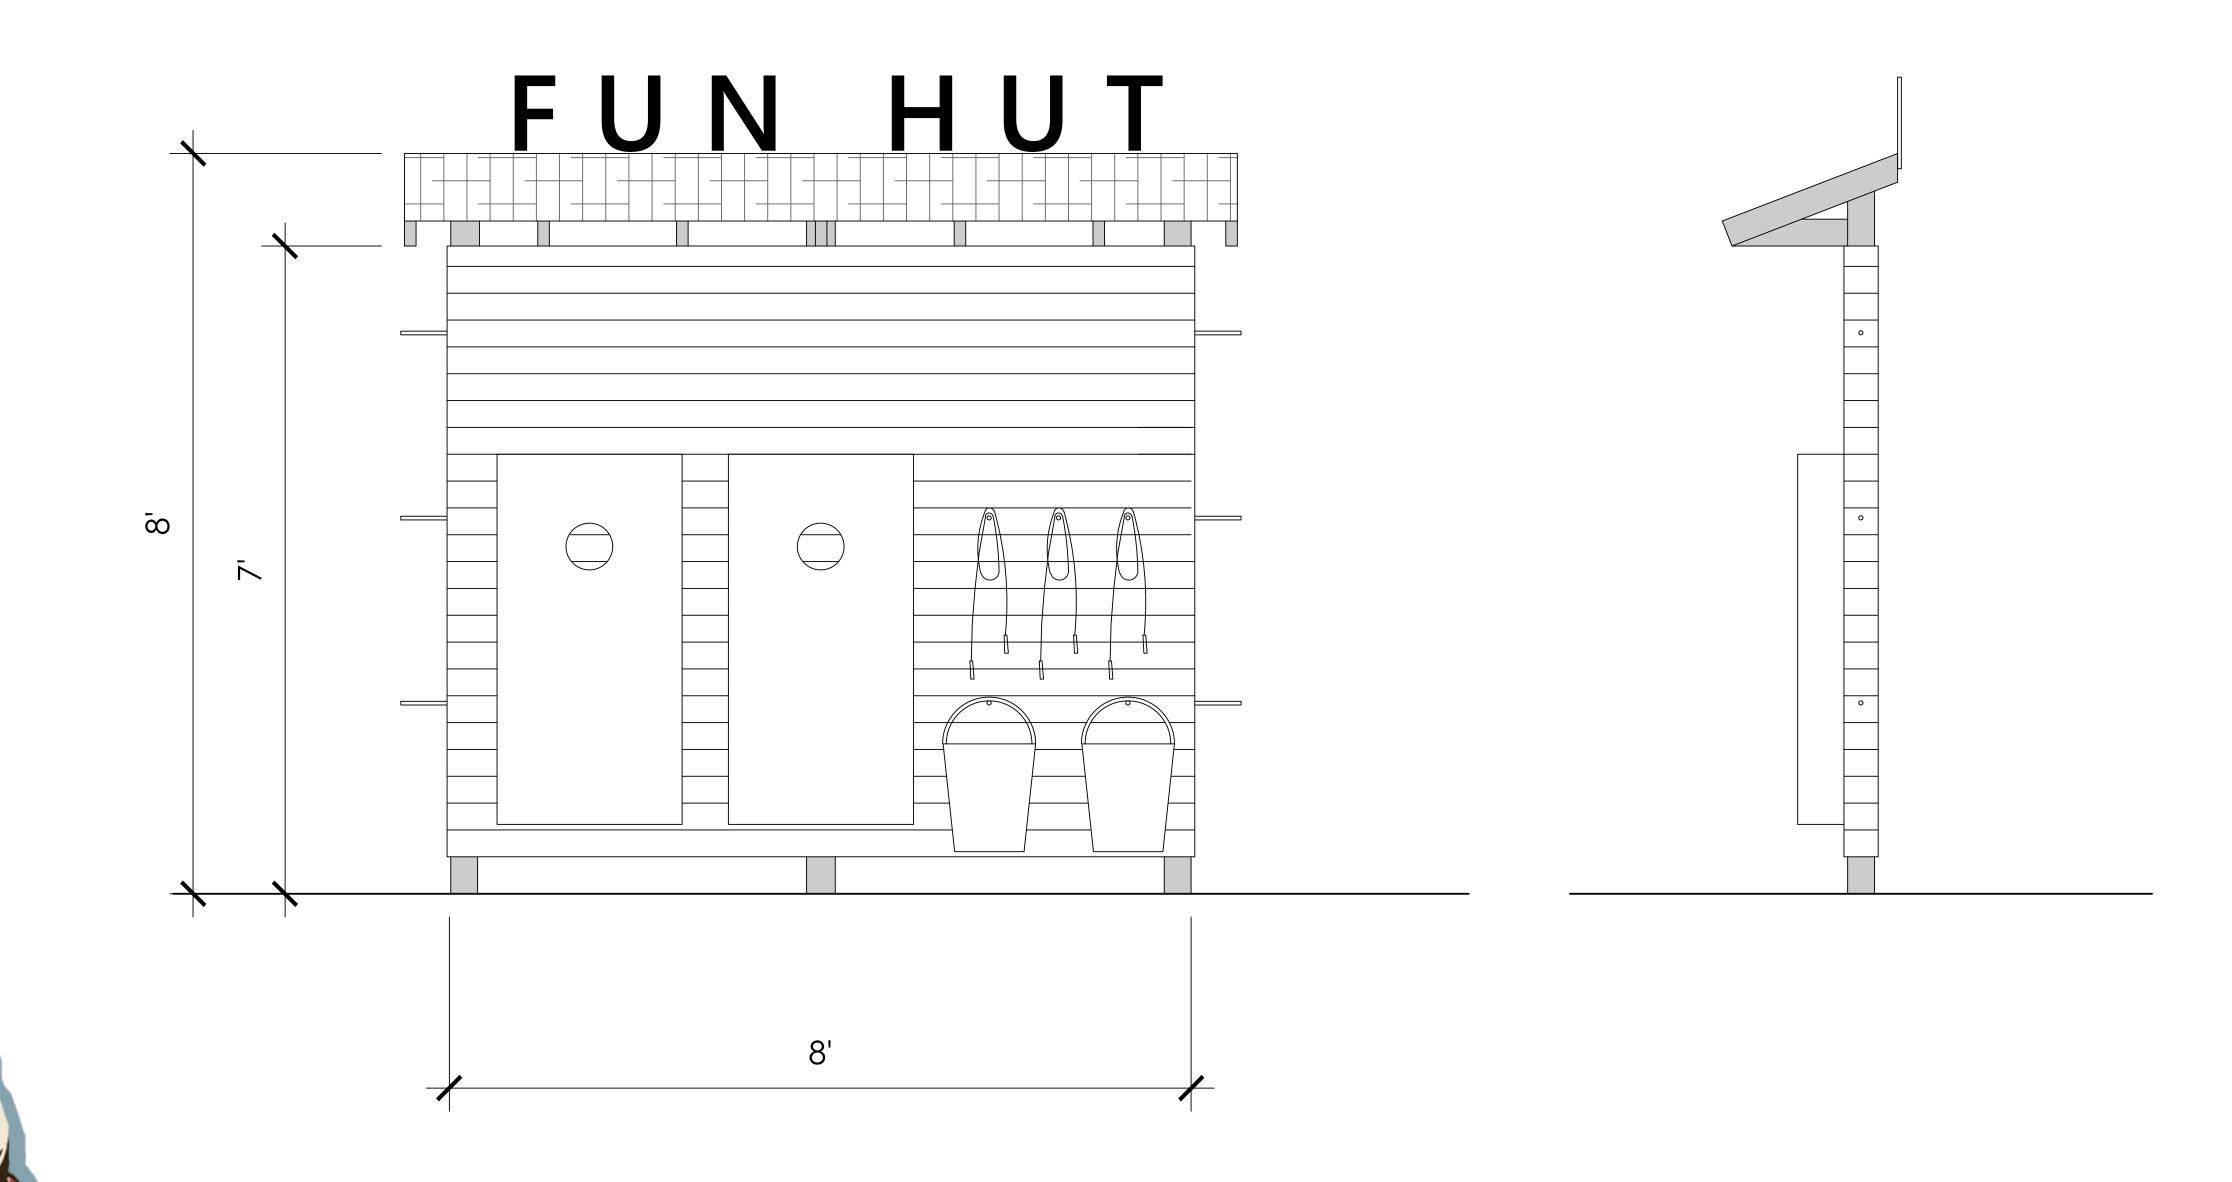

#### TRASH & FENGING

3'X6' CONCRETE PAD (2) 4' TALL FENCE PANELS

3'X6' CONCRETE PAD (3) 4' TALL FENCE PANELS