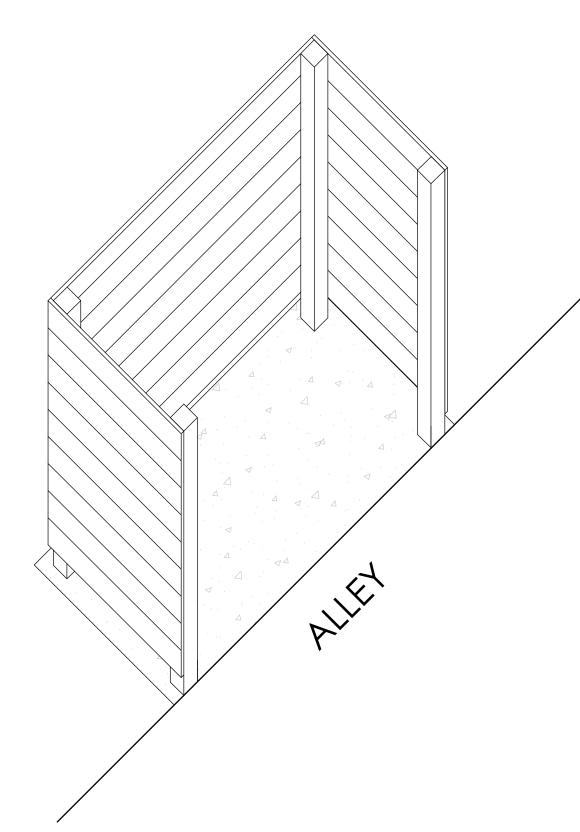

#### TRASH & FENGING

3'X6' CONCRETE PAD (2) 4' TALL FENCE PANELS

3'X6' CONCRETE PAD (3) 4' TALL FENCE PANELS