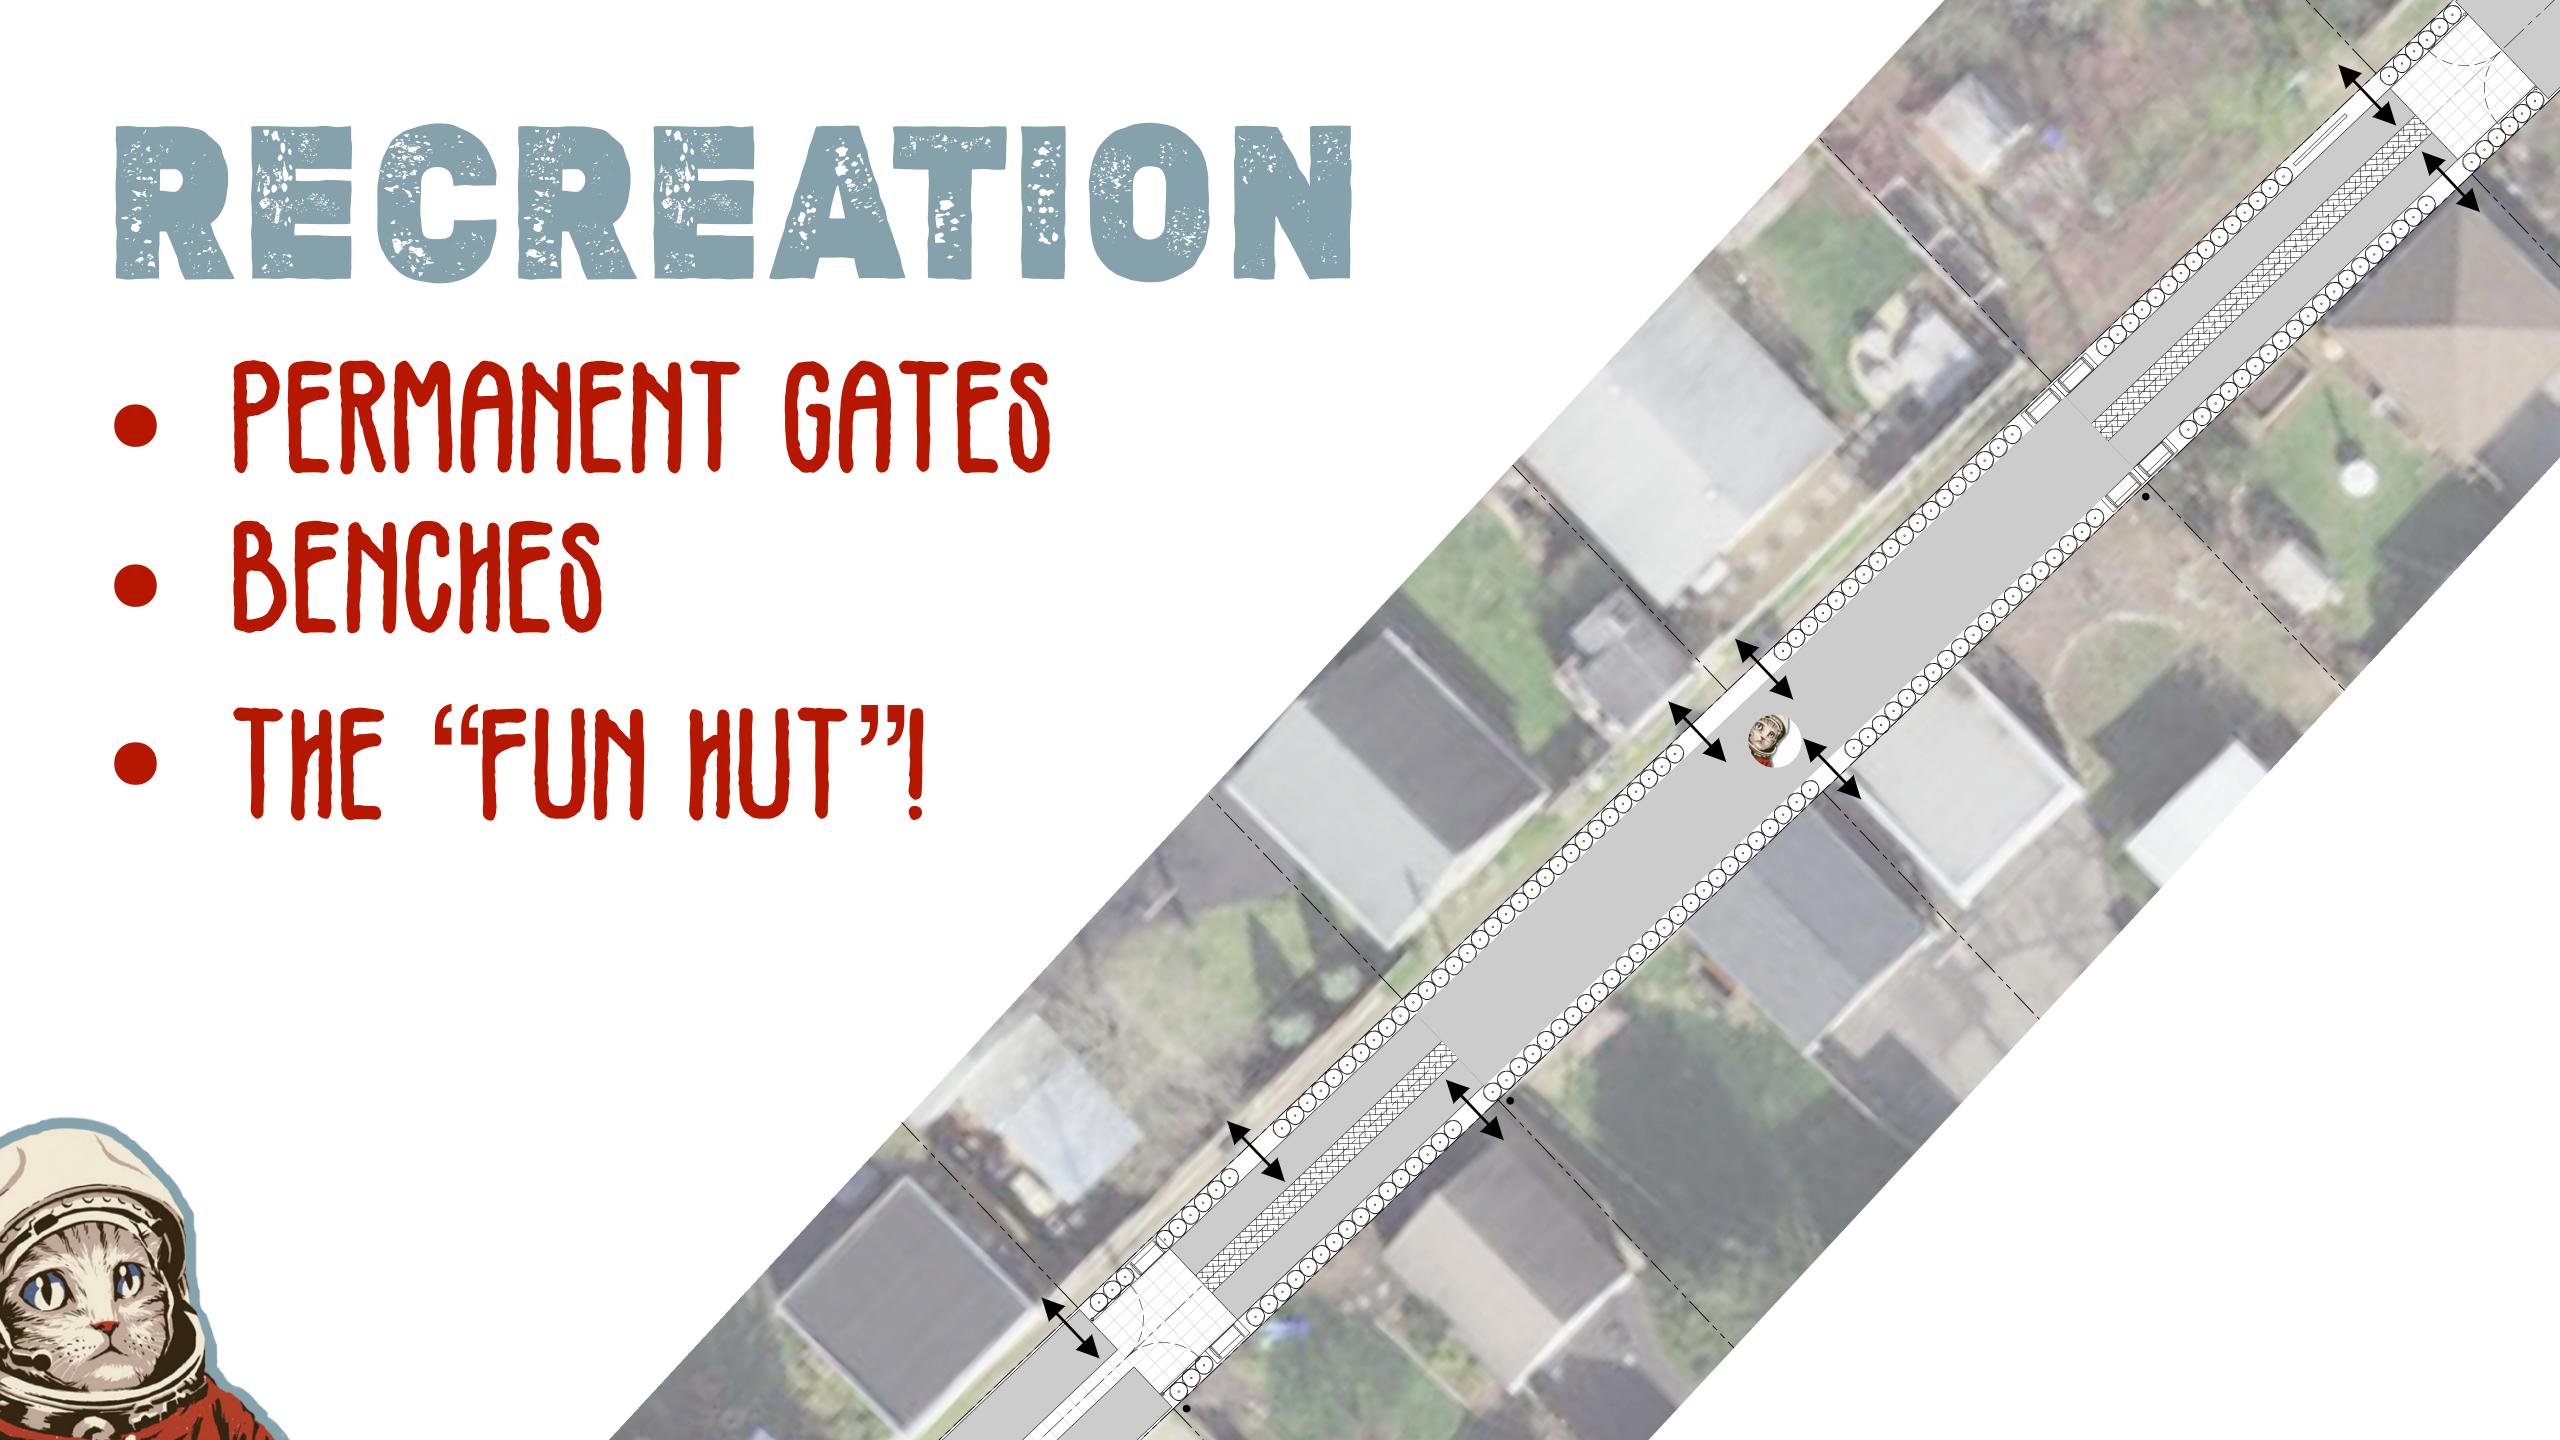

#### TRASH & FENGING

3'X6' CONCRETE PAD (2) 4' TALL FENCE PANELS

3'X6' CONCRETE PAD (3) 4' TALL FENCE PANELS