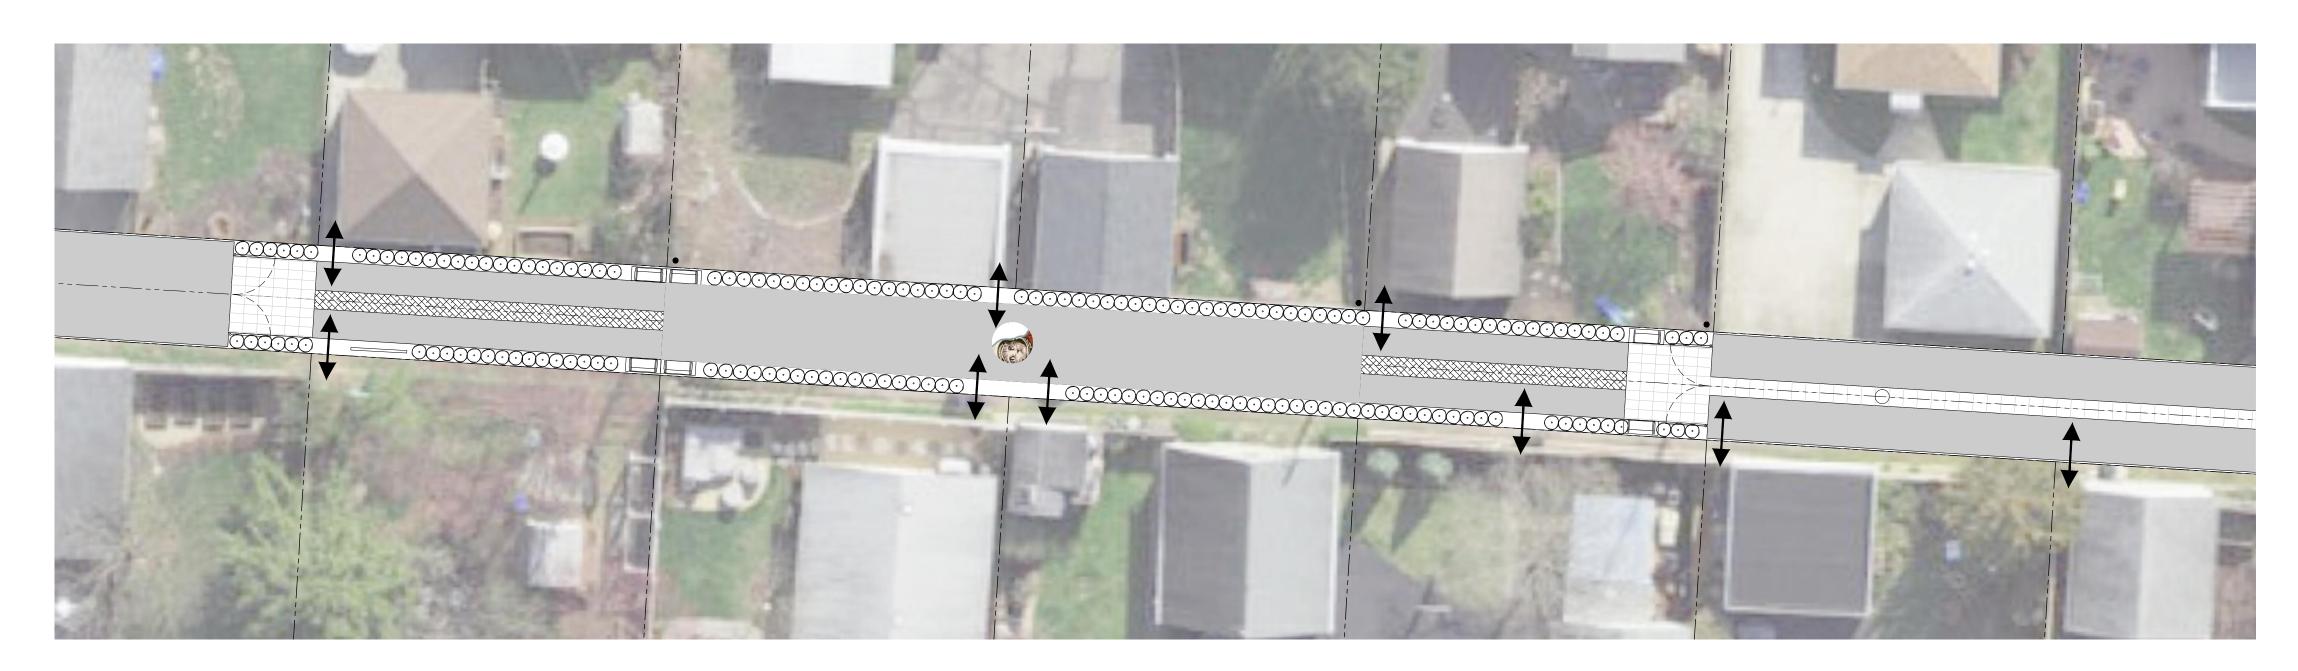

#### SMART LIGHTING

- MOTION SENSING
- LOW LIGHT AS DEFAULT
- RAMPS UP AND RAMPS DOWN

#### TRASH & FENGING

3'X6' CONCRETE PAD (2) 4' TALL FENCE PANELS

3'X6' CONCRETE PAD (3) 4' TALL FENCE PANELS