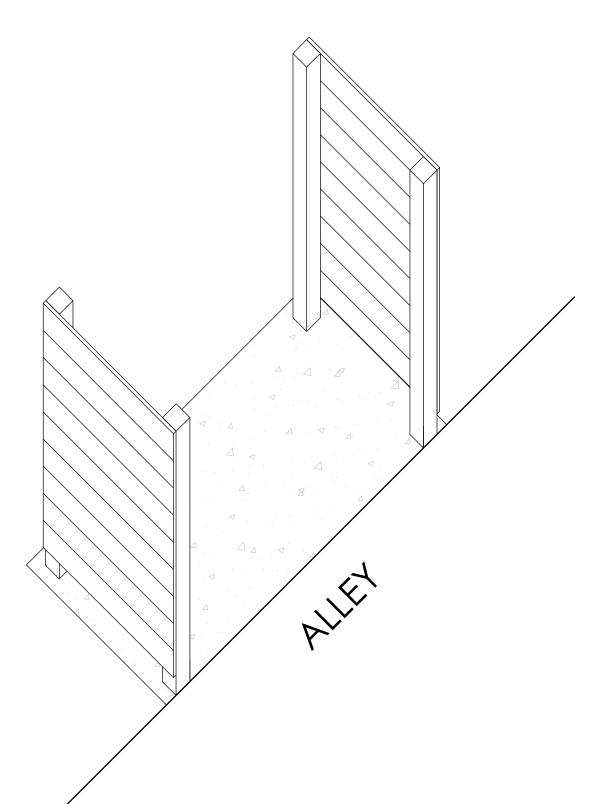

#### TRASH & FENGING

3'X6' CONCRETE PAD (2) 4' TALL FENCE PANELS

3'X6' CONCRETE PAD (3) 4' TALL FENCE PANELS