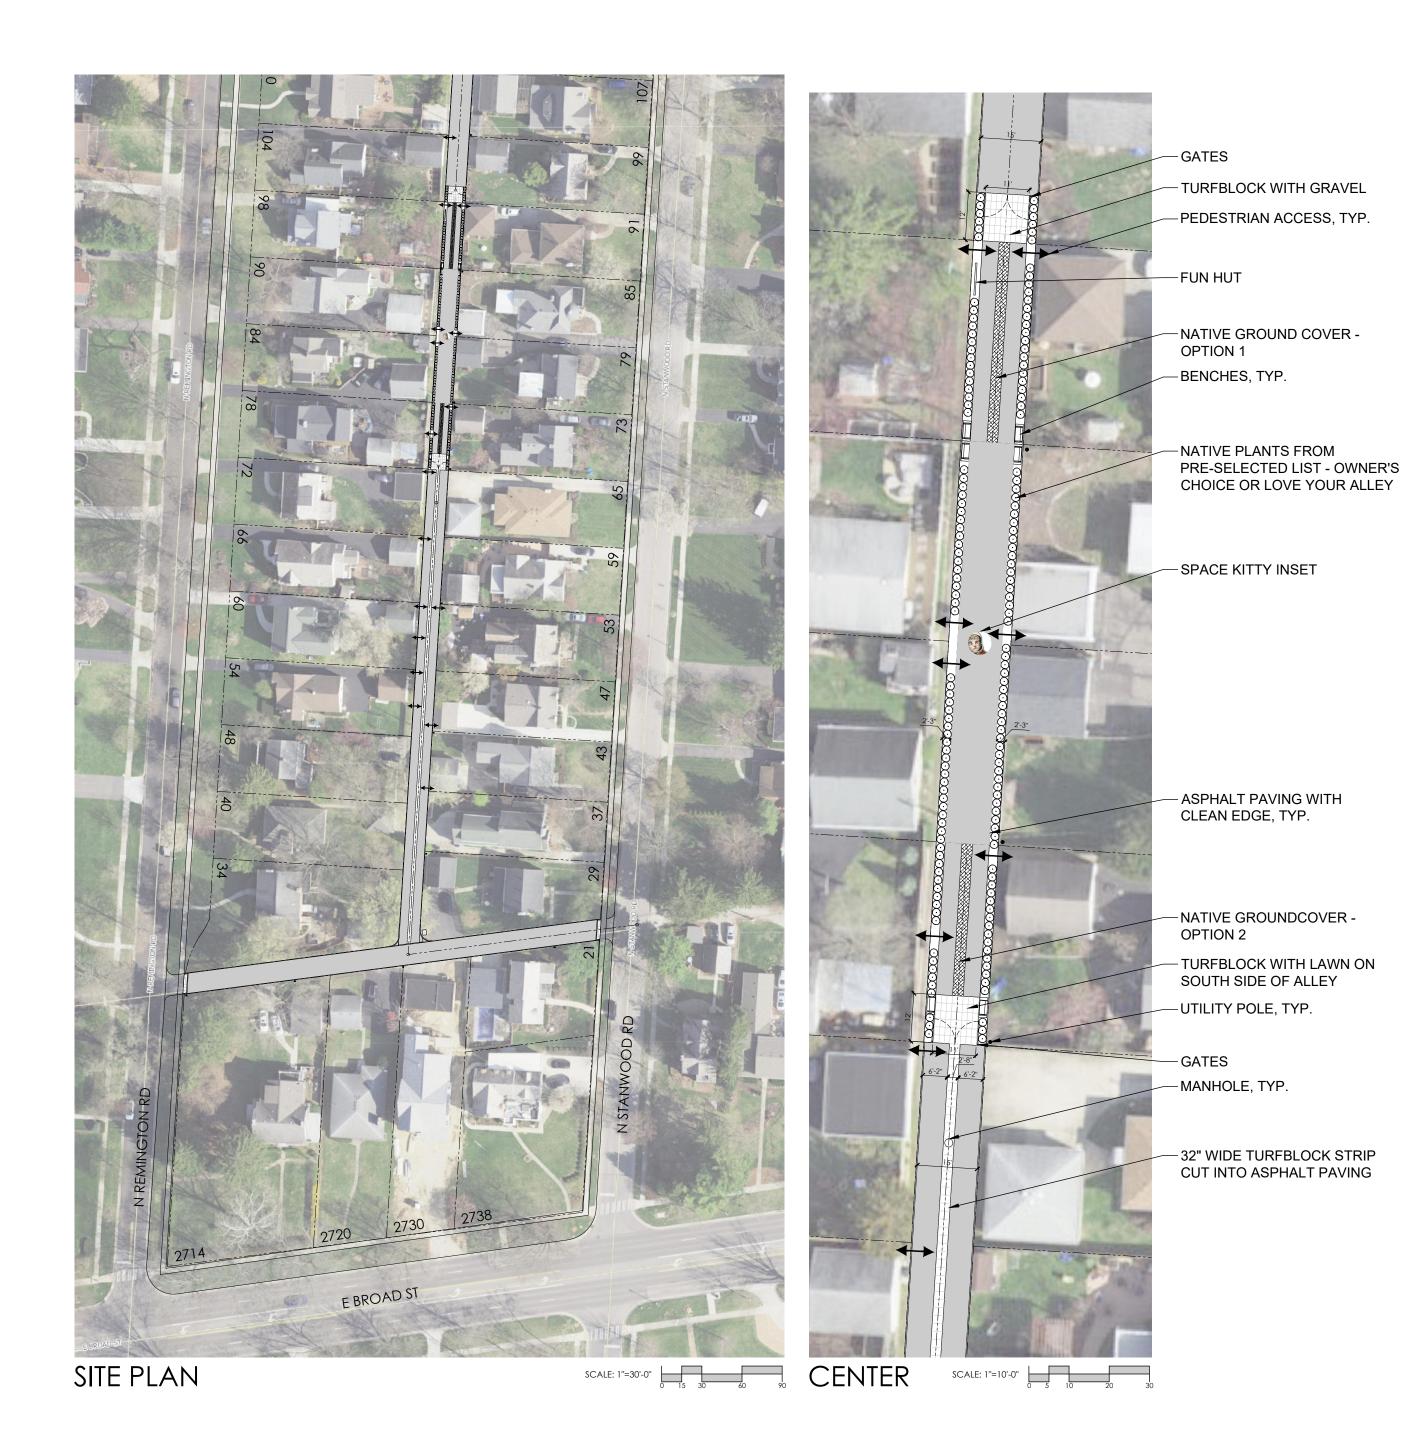

#### SMART LIGHTING

- MOTION SENSING
- LOW LIGHT AS DEFAULT
- RAMPS UP AND RAMPS DOWN

#### TRASH & FENGING

3'X6' CONCRETE PAD (2) 4' TALL FENCE PANELS

3'X6' CONCRETE PAD (3) 4' TALL FENCE PANELS