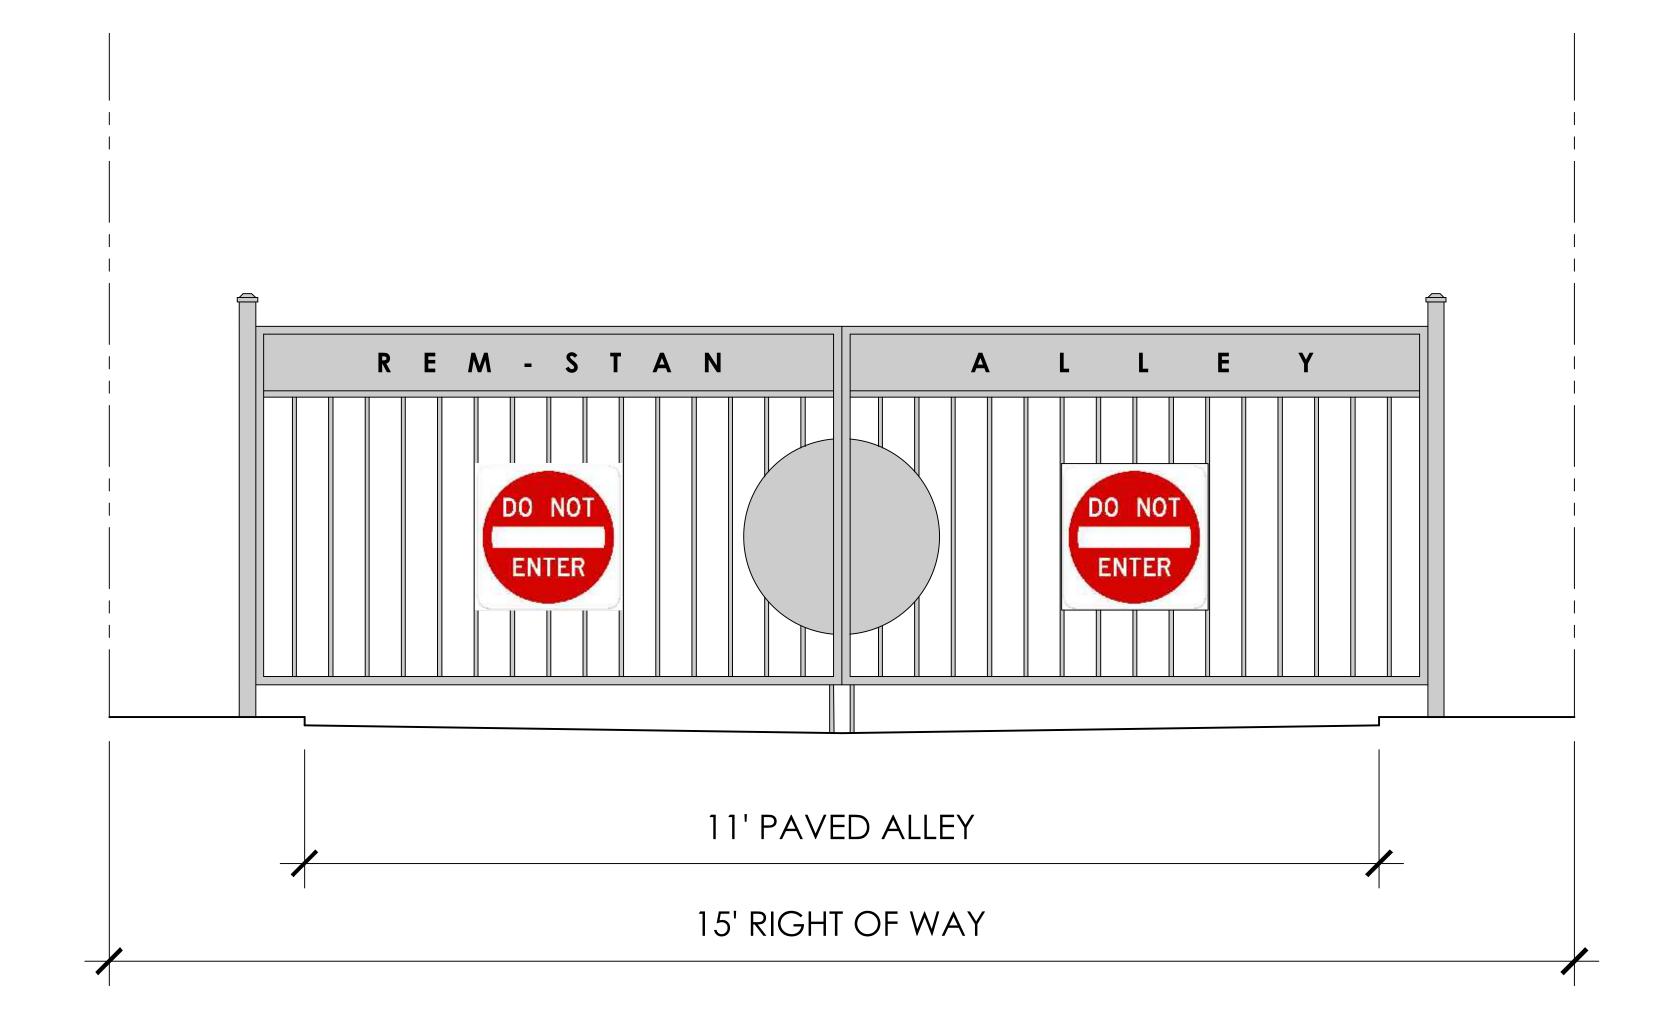

Alley between N Remington Road and N Stanwood Road

City of Bexley, Ohio

CTL Project No. 23050021COL

Dear Mr. Bashore:

CTL Engineering, Inc. is pleased to submit the laboratory test results of the permeability testing for three Shelby tube samples collected for the above referenced project. The samples were collected from three locations within the alley between N Remington Road and N Stanwood Road on March 21, 2023. The Shelby tube samples were collected below the subbase level at depths ranging from 0.75 to 3.0 feet from ground surface. The results of the permeability testing are presented in table below.