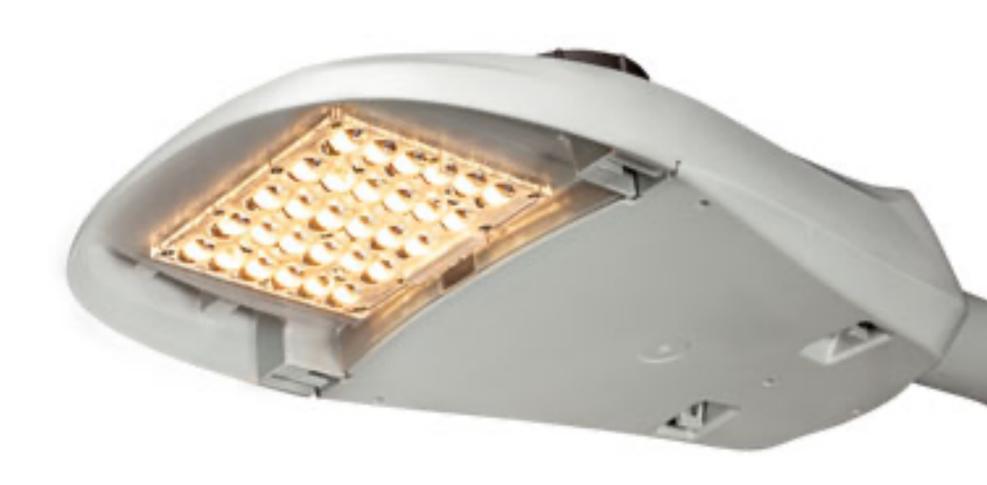

#### SMART LIGHTING

- MOTION SENSING
- LOW LIGHT AS DEFAULT
- RAMPS UP AND RAMPS DOWN