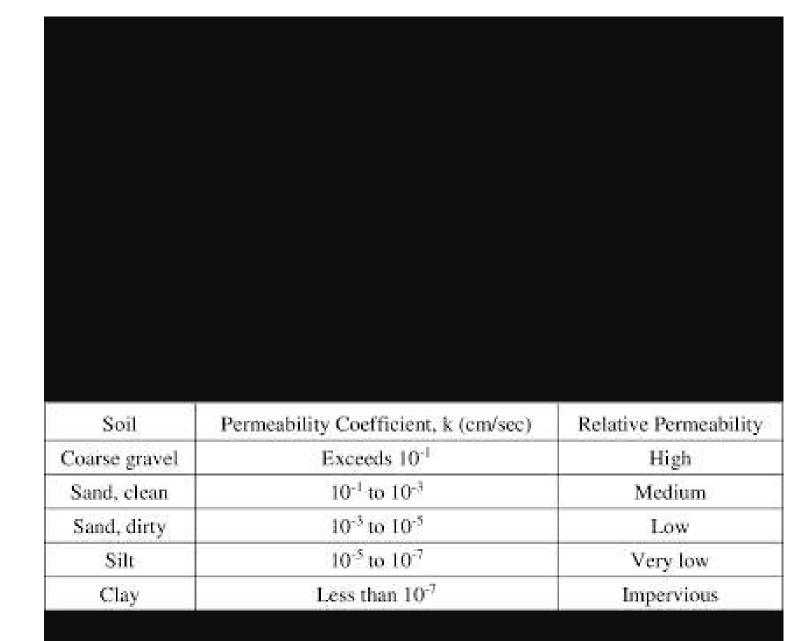

| Sample No. | Depth (feet) | Permeability (cm/sec) |
|------------|--------------|-----------------------|
| CC-1       | 1.0-3.0      | 1.8x10 <sup>-8</sup>  |
| CC-2       | 1.0-3.0      | 3.4x10 <sup>-8</sup>  |
| CC-3       | 0.75-2.75    | 3 2x10 <sup>-8</sup>  |