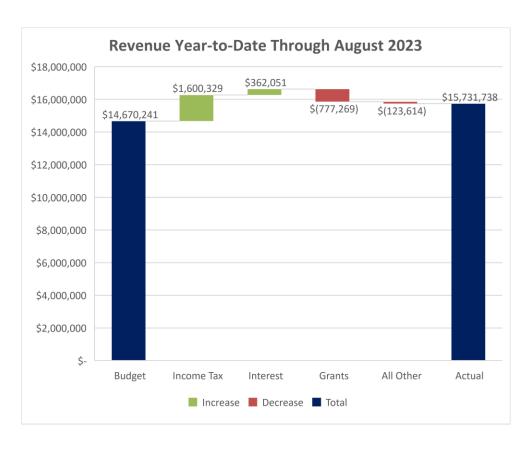

# August 31, 2023 Budget Report Summary Beecher's Bottom Line - Four things you need to know.

- 1) Income Tax continues to out perform forecast. Through August \$1.6 million has been collected in excess of forecast.
- 2) Investment income also exceeds forecast \$360,000 YTD due to larger investment balances and higher yields. In August 2022 the City had an invested balance of \$23 million with an average yeald of 1.4%. In 2023, the City has an invested balance of \$27 million with an average yield of 3.4%.
- 3) Overall revenue is better than projected by \$1 million. The amount would be higher; however grants revenue is \$777,000 under the forecasted amount due to timing of expenditures related to grants and the subsequent reimbursements; however, there is an offsetting grants expenditures line item which is also under budget by over \$500,000.
- 4) All four major categories of spending, General Government, Public health and Safety, Public Service and Recreation are better than forecast. As a result of this and the revenue items mentioned above, the General Fund balance as of the end of July is \$almost \$750,000 better than forecasted. The positive variance was reduced by the \$1.9 million loan to the TIF fund which was not included in the original budget.

#### **Public Health and Safety Items**

Street Lighting has a positive variance of \$157,000. The utilities account within this department has a budget of \$100,000 but only \$11,000 expended YTD. Additionally \$20,000 was budgeted for Alley Lighting Enhancements but no expenditures YTD.