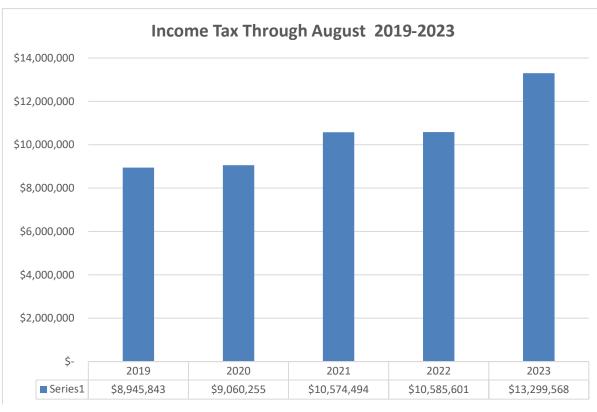

# August 31, 2023 Budget Report Summary Beecher's Bottom Line - Four things you need to know.

- 1) Income Tax continues to out perform forecast. Through August \$1.6 million has been collected in excess of forecast.
- 2) Investment income also exceeds forecast \$360,000 YTD due to larger investment balances and higher yields. In August 2022 the City had an invested balance of \$23 million with an average yeald of 1.4%. In 2023, the City has an invested balance of \$27 million with an average yield of 3.4%.
- 3) Overall revenue is better than projected by \$1 million. The amount would be higher; however grants revenue is \$777,000 under the forecasted amount due to timing of expenditures related to grants and the subsequent reimbursements; however, there is an offsetting grants expenditures line item which is also under budget by over \$500,000.
- 4) All four major categories of spending, General Government, Public health and Safety, Public Service and Recreation are better than forecast. As a result of this and the revenue items mentioned above, the General Fund balance as of the end of July is \$almost \$750,000 better than forecasted. The positive variance was reduced by the \$1.9 million loan to the TIF fund which was not included in the original budget.

#### August 2023 Budget vs Actual

|                                                |    |           |    | August        |       |           |    |             |    | Year-to       | -Date | )           |    |               |    | Year over Year |
|------------------------------------------------|----|-----------|----|---------------|-------|-----------|----|-------------|----|---------------|-------|-------------|----|---------------|----|----------------|
|                                                |    |           |    |               |       | Better    |    |             |    |               |       | Better      |    |               |    | Increase       |
|                                                |    | Budget    |    | <u>Actual</u> |       | (Worse)   |    | Budget      |    | <u>Actual</u> |       | (Worse)     |    | <u>Jul-22</u> |    | (Decrease)     |
|                                                |    |           |    |               |       |           |    |             |    |               |       |             |    |               |    |                |
| Revenue                                        |    |           |    |               |       |           |    |             |    |               |       |             |    |               |    |                |
| City Income Tax                                | \$ | 1,270,203 | \$ | 1,038,029     | \$    | (232,174) | \$ | 11,699,239  | \$ | 13,299,568    | \$    | 1,600,329   | \$ | 10,585,601    | \$ | 2,713,967      |
| Local Government                               |    | 41,667    |    | 40,614        |       | (1,052)   |    | 333,333     |    | 376,808       |       | 43,474      |    | 349,352       |    | 27,456         |
| Real Estate Tax                                |    | 287,500   |    | 290,341       |       | 2,841     |    | 575,000     |    | 615,095       |       | 40,095      |    | 318,591       |    | 296,504        |
| Interest                                       |    | 16,667    |    | 87,034        |       | 70,367    |    | 133,333     |    | 495,384       |       | 362,051     |    | 105,520       |    | 389,865        |
| Building Permits                               |    | 41,333    |    | 37,511        |       | (3,822)   |    | 330,667     |    | 305,600       |       | (25,067)    |    | 234,639       |    | 70,961         |
|                                                |    |           |    | 37,311        |       |           |    |             |    |               |       |             |    |               |    |                |
| Franchise and ROW Fees                         |    | 57,917    |    |               |       | (57,917)  |    | 213,335     |    | 90,874        |       | (122,461)   |    | 101,542       |    | (10,668)       |
| Grants                                         |    | 121,583   |    | 29,120        |       | (92,464)  |    | 972,667     |    | 195,398       |       | (777,269)   |    | 267,175       |    | (71,777)       |
| CIC Revenue                                    |    | 14,167    |    | 4,167         |       | (10,000)  |    | 113,333     |    | 85,000        |       | (28,333)    |    | 135,000       |    | (50,000)       |
| All Other                                      | -  | 37,417    | _  | 25,306        | _     | (12,110)  |    | 299,333     | _  | 268,010       |       | (31,323)    | _  | 229,945       | _  | 38,065         |
| Totals                                         | \$ | 1,888,453 | \$ | 1,552,122     | \$    | (336,331) | \$ | 14,670,241  | \$ | 15,731,738    | \$    | 1,061,497   | \$ | 12,327,365    | \$ | 3,404,373      |
|                                                |    |           |    |               |       |           |    |             |    |               |       |             |    |               |    |                |
| Operating Expenditures                         |    |           |    |               |       |           |    |             |    |               |       |             |    |               |    |                |
| 0                                              |    |           |    |               |       |           |    |             |    |               |       |             |    |               |    |                |
| General Government                             | \$ | 34,224    | ¢  | 28,646        | •     | 5,578     | \$ | 315,804     | •  | 323,605       | •     | (7,801)     | ¢  | 291,411       | e  | 32,194         |
| Mayor's Office                                 | φ  |           | Ф  |               | Ф     |           | φ  |             | Φ  |               | Ф     |             | Ф  |               | Ф  |                |
| Grants                                         |    | 121,583   |    | 188,167       |       | (66,584)  |    | 972,667     |    | 405,669       |       | 566,998     |    | 139,315       |    | 266,354        |
| Auditor's Office                               |    | 102,140   |    | 69,232        |       | 32,907    |    | 586,620     |    | 534,041       |       | 52,580      |    | 441,950       |    | 92,091         |
| Attorney's Office                              |    | 15,833    |    | 15,843        |       | (9)       |    | 126,667     |    | 64,927        |       | 61,740      |    | 89,520        |    | (24,593)       |
| Civil Service                                  |    | 1,917     |    |               |       | 1,917     |    | 15,333      |    | 964           |       | 14,369      |    | 30,834        |    | (29,870)       |
| City Council                                   |    | 5,481     |    | 4,629         |       | 852       |    | 43,847      |    | 38,021        |       | 5,826       |    | 36,495        |    | 1,526          |
| Courts                                         |    | 15,929    |    | 11,667        |       | 4,261     |    | 130,382     |    | 110,098       |       | 20,284      |    | 85,893        |    | 24,204         |
| Development Office                             |    | 9,281     |    | 6,566         |       | 2,715     |    | 77,094      |    | 151,486       |       | (74,392)    |    | 58,757        |    | 92,728         |
| Technology                                     |    | 39,341    |    | 30,799        |       | 8,541     |    | 323,560     |    | 288,972       |       | 34,588      |    | 219,558       |    | 69,414         |
| Building Department                            |    | 51,133    |    | 34,549        |       | 16,584    |    | 466,839     |    | 378,998       |       | 87,841      |    | 320,637       |    | 58,361         |
| Senior Programs                                |    | 13,016    |    | 15,325        |       | (2,308)   |    | 115,977     |    | 128,267       |       | (12,290)    |    | 78,727        |    | 49,539         |
| Boards and Commissions                         |    | 1,715     |    | 6             |       | 1,708     |    | 13,717      |    | 6,322         |       | 7,395       |    | 6,258         |    | 64             |
| Total General Government                       | \$ | 411,592   | \$ | 405,430       | \$    |           | \$ | 3,188,507   | \$ | 2.431,369     | \$    | 757,139     | \$ | 1.799.356     | \$ | 632,013        |
|                                                | •  | ,         | •  | ,             | •     | -,        | •  | -,,         | •  | _,,           | •     | ,           | •  | .,,           | •  | ,              |
| Public Health and Safety                       |    |           |    |               |       |           |    |             |    |               |       |             |    |               |    |                |
| Police Department                              | \$ | 471,827   | \$ | 444,847       | \$    | 26,980    | \$ | 4,416,054   | \$ | 4,113,791     | \$    | 302,263     | \$ | 3,498,041     | \$ | 615,750        |
| Fire Contract                                  |    | -         |    | -             |       | -         |    | 1,309,589   |    | 1,309,589     |       | (1)         |    | 1,263,755     |    | 45,834         |
| Emergency Warning                              |    | _         |    | _             |       | -         |    | 20,475      |    | 19,167        |       | 1,308       |    | 18,120        |    | 1,047          |
| Street Lighting                                |    | 30,935    |    | 13,005        |       | 17,930    |    | 267,323     |    | 157,395       |       | 109,928     |    | 156,200       |    | 1,195          |
| Health Department                              |    | 66,034    |    | 66,535        |       | (501)     |    | 132,067     |    | 137,545       |       | (5,478)     |    | 68,025        |    | 69,520         |
|                                                |    |           |    |               | - • - |           |    |             |    |               |       |             |    |               |    |                |
| Total Public Health and Safety                 | \$ | 568,796   | \$ | 524,387       | \$    | 44,408    | \$ | 6,145,508   | \$ | 5,737,486     | \$    | 408,021     | \$ | 5,004,142     | \$ | 733,345        |
| Public Service                                 |    |           |    |               |       |           |    |             |    |               |       |             |    |               |    |                |
| Service Administration                         | \$ | 17,575    | \$ | 20,105        | \$    | (2,530)   | \$ | 160,870     | \$ | 141,444       | \$    | 19,427      | \$ | 124,944       | \$ | 16,500         |
| Building and Parks Maintenance                 | *  | 125,914   | •  | 159,672       | •     | (33,757)  | •  | 1,123,010   | •  | 1,042,875     | *     | 80,136      | *  | 937,629       | •  | 105,246        |
| Street Fund Transfer                           |    | 0,0       |    | .00,0.2       |       | (00,101)  |    | 370,000     |    | 370,000       |       | -           |    | 66,000        |    | 304,000        |
| Total Public Service                           | \$ | 143,489   | •  | 179,777       |       | (36,287)  | •  | 1,653,881   | •  | 1,554,318     |       | 99,562      | \$ | 1,128,572     | ¢  | 425,746        |
|                                                | Ť  |           | •  | ,             | Ť     | (,,       | Ť  | ,,,         | Ť  | ,,,,,,,,,     | Ť     | ,           | •  | .,,           | Ť  | ,              |
|                                                |    |           |    |               |       |           |    |             |    |               |       |             |    |               |    |                |
| Recreation                                     |    |           | _  |               |       |           |    |             | _  |               | _     | _           |    |               |    |                |
| Jeffrey Mansion                                | \$ | 22,568    | \$ | 29,220        | \$    | (6,652)   | \$ | 214,377     | \$ | 188,159       | \$    | 26,218      | \$ | 139,228       | \$ | 48,930         |
| Parks                                          |    | 43,664    |    | 28,947        |       | 14,717    |    | 326,560     |    | 253,905       |       | 72,655      |    | 180,921       |    | 72,984         |
| Recreation Transfer                            |    | -         |    |               |       | -         |    | 250,000     |    | 250,000       |       | -           |    | 250,000       |    | -              |
| Total Recreation                               | \$ | 66,232    | \$ | 58,167        | \$    | 8,065     | \$ | 790,937     | \$ | 692,063       | \$    | 98,874      | \$ | 570,149       | \$ | 121,914        |
| Operating Expenditures Before Debt Service     | -  | 1,190,109 | _  | 1,167,760     |       | 22,348    |    | 11,778,833  | -  | 10,415,237    | -     | 1,363,596   | -  | 8,502,219     | -  | 1,913,018      |
|                                                |    | ,,,,,,,,  |    | .,,.          |       | ,-,-      |    | .,,,        |    | ,,            |       | ,,,,,,,,,,, |    | -,,           |    | 1,212,012      |
| Debt Service - Transfer to Bond Retirement Fun | ds | -         |    | -             |       | _         |    | 1,230,212   |    | 1,230,212     |       | _           |    | 741,288       |    | 488,924        |
| Estimated Additional Appropriations            |    |           |    |               |       |           |    | -,,         |    | .,,           |       |             |    | ,             |    | ,              |
| Estimated Unspent Appropriations               | -  |           | _  |               |       |           |    |             | _  |               |       |             | _  |               |    |                |
| Total Operating Expenditures                   | \$ | 1,190,109 | \$ | 1,167,760     | \$    | 22,348    | \$ | 13,009,045  | \$ | 11,645,449    | \$    | 1,363,596   | \$ | 9,243,507     | \$ | 2,401,942      |
| Revenue Over (Under ) Expenditures and Debt    | \$ | 698,344   | \$ | 384,362       | \$    | (313,983) | \$ | 1,661,196   | \$ | 4,086,289     | \$    | 2,425,092   | \$ | 3,083,858     | \$ | 1,002,431      |
| Other Financing Sources                        |    | -,-       | •  | - ,           |       | ,/        | •  | , , ,       | •  | ,             |       | ,           |    |               |    |                |
| CARES Reimbursement                            |    |           |    | _             |       | _         |    |             |    | -             |       | -           |    | 52,631        |    | (52,631)       |
| Total Other Financing Sources                  | -  | -         | _  | -             |       | -         |    | -           | _  | -             | -     | -           | -  | 52,631        | -  | (52,631)       |
| Other Financing Hose                           |    |           |    |               |       |           |    |             |    |               |       |             |    |               |    |                |
| Other Financing Uses                           | •  |           |    |               | •     |           | •  | E0 000      | •  | 50,000        | e     |             | e  | 112 500       | •  | (62 E00)       |
| Transfer to Budget Stability                   | \$ |           |    |               | \$    | -         | \$ | 50,000      | Þ  | 50,000        | Þ     | -           | \$ | 112,500       | Ф  | (62,500)       |
| Loan to TIF Fund                               |    |           |    |               |       | -         |    |             |    | 1,950,000     |       |             |    |               |    |                |
| Transfer to Capital Improvements Fund          |    |           |    |               |       | -         |    | 1,050,000   |    | 1,050,000     |       | -           |    | 750,000       |    | 300,000        |
| Employee Payout Fund                           |    |           |    |               |       | -         |    | 30,000      |    | 30,000        |       | -           |    | 22,500        |    | 7,500          |
| Transfer to Pool Fund                          |    |           |    |               |       | -         |    | 120,000     |    | 120,000       |       |             |    | 675,000       |    | (555,000)      |
| Transfer to Infrastructure Development         |    |           |    |               |       | -         |    | 600,000     |    | 600,000       |       |             |    | 150,000       |    | 450,000        |
| Transfer to Pool Replacement Fund              |    |           |    |               |       | -         |    | 200,000     |    | 200,000       |       | -           |    | ,             |    | 200,000        |
| Transfer to Economic Bond Dev.                 |    |           |    |               |       |           |    | 200,000     |    | 200,000       |       |             |    |               |    | 200,000        |
| Prior Year Encumbrances                        |    |           |    | 1,493         |       |           |    | 861,456     |    | 593,938       |       | 267,518     |    | 463,723       |    | 130,215        |
| Total Other Uses                               | \$ |           | \$ | 1,493         | \$    |           | \$ | 2,911,456   | \$ | 4,593,938     | \$    | 267,518     | \$ | 2,173,723     | \$ | 2,420,215      |
|                                                | *  |           | Ψ. | 1,400         | 7     |           | *  | _,511,400   | ~  | .,555,550     | ~     | 237,010     | 7  | _,,3          | 7  | _, ,,,         |
| Beginning Fund Balance (1)                     | \$ | 3,119,095 | \$ | 4,177,181     | \$    | 1,058,086 | \$ | 5,067,699   | \$ | 5,067,699     | \$    | -           | \$ | 4,207,556     | \$ | 5,067,699      |
| Audit Adjustment                               |    |           |    |               |       |           |    |             |    | _             |       |             |    |               |    |                |
| Net Increase (Decrease)                        |    | 698,344   |    | 382,869       |       |           |    | (1,250,260) |    | (507,649)     |       |             |    | 962,766       |    | (5,677,971)    |
| Ending Cash Fund Balance                       | \$ | 3,817,439 | \$ | 4,560,050     | \$    | 742,611   | \$ | 3,817,440   | \$ | 4,560,050     | \$    | 742,610     | \$ | 5,170,322     | \$ | (610,272)      |
|                                                |    |           |    |               |       |           |    |             |    | -             |       |             |    | •             |    |                |