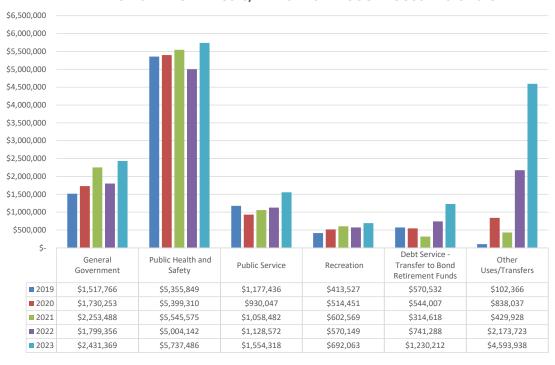

#### **EXPENDITURES AND OTHER USES/TRANSFERS THROUGH AUGUST 2019-2023**

#### **General Government Items**

Grants Reimbursed Expenditures makes up most of the positive variance (\$567,000 of the positive \$757,139). Garnts revenue is also nearly \$800,000 under budget.

Development Department expenditures are over budget \$74,000 primarily due to a payment to the schools for tax sharing that was inadvertently not paid in 2022. Money for this expenditure was appropriated in Ordinance 1-23.

The Building Department is under budget \$88,000. Professional Contracts and Design Review and Planning within this department have a combined budget of \$265,000 but only \$103,000 has been expended YTD.

#### **Public Health and Safety Items**

Street Lighting has a positive variance of \$157,000. The utilities account within this department has a budget of \$100,000 but only \$11,000 expended YTD. Additionally \$20,000 was budgeted for Alley Lighting Enhancements but no expenditures YTD.

#### **Recreation Items**

Parks Department expenditures are under budget by \$73,000. The Contracts and Parks Planning line items have a combined budget of \$89,000 but only \$6,000 expended YTD.