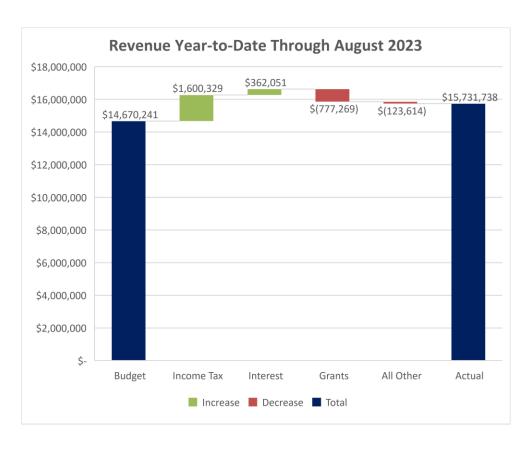

# August 31, 2023 Budget Report Summary Beecher's Bottom Line - Four things you need to know.

- 1) Income Tax continues to out perform forecast. Through August \$1.6 million has been collected in excess of forecast.
- 2) Investment income also exceeds forecast \$360,000 YTD due to larger investment balances and higher yields. In August 2022 the City had an invested balance of \$23 million with an average yeald of 1.4%. In 2023, the City has an invested balance of \$27 million with an average yield of 3.4%.
- 3) Overall revenue is better than projected by \$1 million. The amount would be higher; however grants revenue is \$777,000 under the forecasted amount due to timing of expenditures related to grants and the subsequent reimbursements; however, there is an offsetting grants expenditures line item which is also under budget by over \$500,000.
- 4) All four major categories of spending, General Government, Public health and Safety, Public Service and Recreation are better than forecast. As a result of this and the revenue items mentioned above, the General Fund balance as of the end of July is \$almost \$750,000 better than forecasted. The positive variance was reduced by the \$1.9 million loan to the TIF fund which was not included in the original budget.

#### **General Government Items**

Grants Reimbursed Expenditures makes up most of the positive variance (\$567,000 of the positive \$757,139). Garnts revenue is also nearly \$800,000 under budget.

Development Department expenditures are over budget \$74,000 primarily due to a payment to the schools for tax sharing that was inadvertently not paid in 2022. Money for this expenditure was appropriated in Ordinance 1-23.

#### August 2023 Budget vs Actual

|                                                |    |           |    | August        |       |           |    |             |    | Year-to       | -Date | )           |    |               |    | Year over Year |
|------------------------------------------------|----|-----------|----|---------------|-------|-----------|----|-------------|----|---------------|-------|-------------|----|---------------|----|----------------|
|                                                |    |           |    |               |       | Better    |    |             |    |               |       | Better      |    |               |    | Increase       |
|                                                |    | Budget    |    | <u>Actual</u> |       | (Worse)   |    | Budget      |    | <u>Actual</u> |       | (Worse)     |    | <u>Jul-22</u> |    | (Decrease)     |
|                                                |    |           |    |               |       |           |    |             |    |               |       |             |    |               |    |                |
| Revenue                                        |    |           |    |               |       |           |    |             |    |               |       |             |    |               |    |                |
| City Income Tax                                | \$ | 1,270,203 | \$ | 1,038,029     | \$    | (232,174) | \$ | 11,699,239  | \$ | 13,299,568    | \$    | 1,600,329   | \$ | 10,585,601    | \$ | 2,713,967      |
| Local Government                               |    | 41,667    |    | 40,614        |       | (1,052)   |    | 333,333     |    | 376,808       |       | 43,474      |    | 349,352       |    | 27,456         |
| Real Estate Tax                                |    | 287,500   |    | 290,341       |       | 2,841     |    | 575,000     |    | 615,095       |       | 40,095      |    | 318,591       |    | 296,504        |
| Interest                                       |    | 16,667    |    | 87,034        |       | 70,367    |    | 133,333     |    | 495,384       |       | 362,051     |    | 105,520       |    | 389,865        |
| Building Permits                               |    | 41,333    |    | 37,511        |       | (3,822)   |    | 330,667     |    | 305,600       |       | (25,067)    |    | 234,639       |    | 70,961         |
|                                                |    |           |    | 37,311        |       |           |    |             |    |               |       |             |    |               |    |                |
| Franchise and ROW Fees                         |    | 57,917    |    |               |       | (57,917)  |    | 213,335     |    | 90,874        |       | (122,461)   |    | 101,542       |    | (10,668)       |
| Grants                                         |    | 121,583   |    | 29,120        |       | (92,464)  |    | 972,667     |    | 195,398       |       | (777,269)   |    | 267,175       |    | (71,777)       |
| CIC Revenue                                    |    | 14,167    |    | 4,167         |       | (10,000)  |    | 113,333     |    | 85,000        |       | (28,333)    |    | 135,000       |    | (50,000)       |
| All Other                                      | -  | 37,417    | _  | 25,306        | _     | (12,110)  |    | 299,333     | _  | 268,010       |       | (31,323)    | _  | 229,945       | _  | 38,065         |
| Totals                                         | \$ | 1,888,453 | \$ | 1,552,122     | \$    | (336,331) | \$ | 14,670,241  | \$ | 15,731,738    | \$    | 1,061,497   | \$ | 12,327,365    | \$ | 3,404,373      |
|                                                |    |           |    |               |       |           |    |             |    |               |       |             |    |               |    |                |
| Operating Expenditures                         |    |           |    |               |       |           |    |             |    |               |       |             |    |               |    |                |
| 0                                              |    |           |    |               |       |           |    |             |    |               |       |             |    |               |    |                |
| General Government                             | \$ | 34,224    | ¢  | 28,646        | •     | 5,578     | \$ | 315,804     | •  | 323,605       | •     | (7,801)     | ¢  | 291,411       | e  | 32,194         |
| Mayor's Office                                 | φ  |           | Ф  |               | Ф     |           | φ  |             | Φ  |               | Ф     |             | Ф  |               | Ф  |                |
| Grants                                         |    | 121,583   |    | 188,167       |       | (66,584)  |    | 972,667     |    | 405,669       |       | 566,998     |    | 139,315       |    | 266,354        |
| Auditor's Office                               |    | 102,140   |    | 69,232        |       | 32,907    |    | 586,620     |    | 534,041       |       | 52,580      |    | 441,950       |    | 92,091         |
| Attorney's Office                              |    | 15,833    |    | 15,843        |       | (9)       |    | 126,667     |    | 64,927        |       | 61,740      |    | 89,520        |    | (24,593)       |
| Civil Service                                  |    | 1,917     |    |               |       | 1,917     |    | 15,333      |    | 964           |       | 14,369      |    | 30,834        |    | (29,870)       |
| City Council                                   |    | 5,481     |    | 4,629         |       | 852       |    | 43,847      |    | 38,021        |       | 5,826       |    | 36,495        |    | 1,526          |
| Courts                                         |    | 15,929    |    | 11,667        |       | 4,261     |    | 130,382     |    | 110,098       |       | 20,284      |    | 85,893        |    | 24,204         |
| Development Office                             |    | 9,281     |    | 6,566         |       | 2,715     |    | 77,094      |    | 151,486       |       | (74,392)    |    | 58,757        |    | 92,728         |
| Technology                                     |    | 39,341    |    | 30,799        |       | 8,541     |    | 323,560     |    | 288,972       |       | 34,588      |    | 219,558       |    | 69,414         |
| Building Department                            |    | 51,133    |    | 34,549        |       | 16,584    |    | 466,839     |    | 378,998       |       | 87,841      |    | 320,637       |    | 58,361         |
| Senior Programs                                |    | 13,016    |    | 15,325        |       | (2,308)   |    | 115,977     |    | 128,267       |       | (12,290)    |    | 78,727        |    | 49,539         |
| Boards and Commissions                         |    | 1,715     |    | 6             |       | 1,708     |    | 13,717      |    | 6,322         |       | 7,395       |    | 6,258         |    | 64             |
| Total General Government                       | \$ | 411,592   | \$ | 405,430       | \$    |           | \$ | 3,188,507   | \$ | 2.431,369     | \$    | 757,139     | \$ | 1.799.356     | \$ | 632,013        |
|                                                | •  | ,         | •  | ,             | •     | -,        | •  | -,,         | •  | _,,           | •     | ,           | •  | .,,           | •  | ,              |
| Public Health and Safety                       |    |           |    |               |       |           |    |             |    |               |       |             |    |               |    |                |
| Police Department                              | \$ | 471,827   | \$ | 444,847       | \$    | 26,980    | \$ | 4,416,054   | \$ | 4,113,791     | \$    | 302,263     | \$ | 3,498,041     | \$ | 615,750        |
| Fire Contract                                  |    | -         |    | -             |       | -         |    | 1,309,589   |    | 1,309,589     |       | (1)         |    | 1,263,755     |    | 45,834         |
| Emergency Warning                              |    | _         |    | _             |       | -         |    | 20,475      |    | 19,167        |       | 1,308       |    | 18,120        |    | 1,047          |
| Street Lighting                                |    | 30,935    |    | 13,005        |       | 17,930    |    | 267,323     |    | 157,395       |       | 109,928     |    | 156,200       |    | 1,195          |
| Health Department                              |    | 66,034    |    | 66,535        |       | (501)     |    | 132,067     |    | 137,545       |       | (5,478)     |    | 68,025        |    | 69,520         |
|                                                |    |           |    |               | - • - |           |    |             |    |               |       |             |    |               |    |                |
| Total Public Health and Safety                 | \$ | 568,796   | \$ | 524,387       | \$    | 44,408    | \$ | 6,145,508   | \$ | 5,737,486     | \$    | 408,021     | \$ | 5,004,142     | \$ | 733,345        |
| Public Service                                 |    |           |    |               |       |           |    |             |    |               |       |             |    |               |    |                |
| Service Administration                         | \$ | 17,575    | \$ | 20,105        | \$    | (2,530)   | \$ | 160,870     | \$ | 141,444       | \$    | 19,427      | \$ | 124,944       | \$ | 16,500         |
| Building and Parks Maintenance                 | *  | 125,914   | •  | 159,672       | •     | (33,757)  | •  | 1,123,010   | •  | 1,042,875     | *     | 80,136      | *  | 937,629       | •  | 105,246        |
| Street Fund Transfer                           |    | 0,0       |    | .00,0.2       |       | (00,101)  |    | 370,000     |    | 370,000       |       | -           |    | 66,000        |    | 304,000        |
| Total Public Service                           | \$ | 143,489   | •  | 179,777       |       | (36,287)  | •  | 1,653,881   | •  | 1,554,318     |       | 99,562      | \$ | 1,128,572     | ¢  | 425,746        |
|                                                | Ť  |           | •  | ,             | Ť     | (,,       | Ť  | ,,,         | Ť  | ,,,,,,,,,     | Ť     | ,           | •  | .,,           | Ť  | ,              |
|                                                |    |           |    |               |       |           |    |             |    |               |       |             |    |               |    |                |
| Recreation                                     |    |           | _  |               |       |           |    |             | _  |               | _     | _           |    |               |    |                |
| Jeffrey Mansion                                | \$ | 22,568    | \$ | 29,220        | \$    | (6,652)   | \$ | 214,377     | \$ | 188,159       | \$    | 26,218      | \$ | 139,228       | \$ | 48,930         |
| Parks                                          |    | 43,664    |    | 28,947        |       | 14,717    |    | 326,560     |    | 253,905       |       | 72,655      |    | 180,921       |    | 72,984         |
| Recreation Transfer                            |    | -         |    |               |       | -         |    | 250,000     |    | 250,000       |       | -           |    | 250,000       |    | -              |
| Total Recreation                               | \$ | 66,232    | \$ | 58,167        | \$    | 8,065     | \$ | 790,937     | \$ | 692,063       | \$    | 98,874      | \$ | 570,149       | \$ | 121,914        |
| Operating Expenditures Before Debt Service     | -  | 1,190,109 | _  | 1,167,760     |       | 22,348    |    | 11,778,833  | -  | 10,415,237    | -     | 1,363,596   | -  | 8,502,219     | -  | 1,913,018      |
|                                                |    | ,,,,,,,,  |    | .,,.          |       | ,-,-      |    | .,,,        |    | ,,            |       | ,,,,,,,,,,, |    | -,,           |    | 1,212,012      |
| Debt Service - Transfer to Bond Retirement Fun | ds | -         |    | -             |       | _         |    | 1,230,212   |    | 1,230,212     |       | _           |    | 741,288       |    | 488,924        |
| Estimated Additional Appropriations            |    |           |    |               |       |           |    | -,,         |    | .,,           |       |             |    | ,             |    | ,              |
| Estimated Unspent Appropriations               | -  |           | _  |               |       |           |    |             | _  |               |       |             | _  |               |    |                |
| Total Operating Expenditures                   | \$ | 1,190,109 | \$ | 1,167,760     | \$    | 22,348    | \$ | 13,009,045  | \$ | 11,645,449    | \$    | 1,363,596   | \$ | 9,243,507     | \$ | 2,401,942      |
| Revenue Over (Under ) Expenditures and Debt    | \$ | 698,344   | \$ | 384,362       | \$    | (313,983) | \$ | 1,661,196   | \$ | 4,086,289     | \$    | 2,425,092   | \$ | 3,083,858     | \$ | 1,002,431      |
| Other Financing Sources                        |    | -,-       | •  | - ,           |       | ,/        | •  | , , ,       | •  | ,             |       | ,           |    |               |    |                |
| CARES Reimbursement                            |    |           |    | _             |       | _         |    |             |    | -             |       | -           |    | 52,631        |    | (52,631)       |
| Total Other Financing Sources                  | -  | -         | _  | -             |       | -         |    | -           | _  | -             | -     | -           | -  | 52,631        | -  | (52,631)       |
| Other Financing Hose                           |    |           |    |               |       |           |    |             |    |               |       |             |    |               |    |                |
| Other Financing Uses                           | •  |           |    |               | •     |           | •  | E0 000      | •  | 50,000        | e     |             | e  | 112 500       | •  | (62 E00)       |
| Transfer to Budget Stability                   | \$ |           |    |               | \$    | -         | \$ | 50,000      | Þ  | 50,000        | Þ     | -           | \$ | 112,500       | Ф  | (62,500)       |
| Loan to TIF Fund                               |    |           |    |               |       | -         |    |             |    | 1,950,000     |       |             |    |               |    |                |
| Transfer to Capital Improvements Fund          |    |           |    |               |       | -         |    | 1,050,000   |    | 1,050,000     |       | -           |    | 750,000       |    | 300,000        |
| Employee Payout Fund                           |    |           |    |               |       | -         |    | 30,000      |    | 30,000        |       | -           |    | 22,500        |    | 7,500          |
| Transfer to Pool Fund                          |    |           |    |               |       | -         |    | 120,000     |    | 120,000       |       |             |    | 675,000       |    | (555,000)      |
| Transfer to Infrastructure Development         |    |           |    |               |       | -         |    | 600,000     |    | 600,000       |       |             |    | 150,000       |    | 450,000        |
| Transfer to Pool Replacement Fund              |    |           |    |               |       | -         |    | 200,000     |    | 200,000       |       | -           |    | ,             |    | 200,000        |
| Transfer to Economic Bond Dev.                 |    |           |    |               |       |           |    | 200,000     |    | 200,000       |       |             |    |               |    | 200,000        |
| Prior Year Encumbrances                        |    |           |    | 1,493         |       |           |    | 861,456     |    | 593,938       |       | 267,518     |    | 463,723       |    | 130,215        |
| Total Other Uses                               | \$ |           | \$ | 1,493         | \$    |           | \$ | 2,911,456   | \$ | 4,593,938     | \$    | 267,518     | \$ | 2,173,723     | \$ | 2,420,215      |
|                                                | *  |           | Ψ. | 1,400         | 7     |           | *  | _,511,400   | ~  | .,555,550     | ~     | 237,010     | 7  | _,,3          | 7  | _, ,,,         |
| Beginning Fund Balance (1)                     | \$ | 3,119,095 | \$ | 4,177,181     | \$    | 1,058,086 | \$ | 5,067,699   | \$ | 5,067,699     | \$    | -           | \$ | 4,207,556     | \$ | 5,067,699      |
| Audit Adjustment                               |    |           |    |               |       |           |    |             |    | _             |       |             |    |               |    |                |
| Net Increase (Decrease)                        |    | 698,344   |    | 382,869       |       |           |    | (1,250,260) |    | (507,649)     |       |             |    | 962,766       |    | (5,677,971)    |
| Ending Cash Fund Balance                       | \$ | 3,817,439 | \$ | 4,560,050     | \$    | 742,611   | \$ | 3,817,440   | \$ | 4,560,050     | \$    | 742,610     | \$ | 5,170,322     | \$ | (610,272)      |
|                                                |    |           |    |               |       |           |    |             |    | -             |       |             |    | •             |    |                |