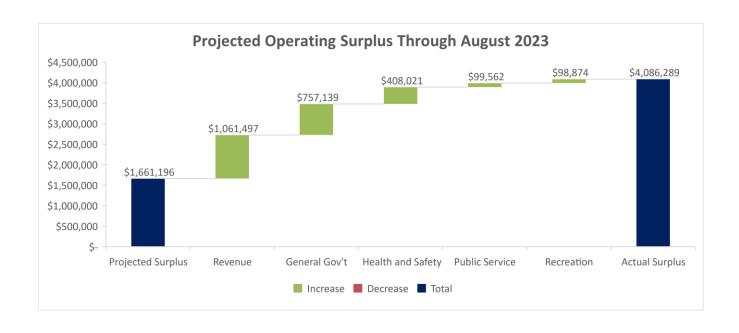

# August 31, 2023 Budget Report Summary Beecher's Bottom Line - Four things you need to know.

- 1) Income Tax continues to out perform forecast. Through August \$1.6 million has been collected in excess of forecast.
- 2) Investment income also exceeds forecast \$360,000 YTD due to larger investment balances and higher yields. In August 2022 the City had an invested balance of \$23 million with an average yeald of 1.4%. In 2023, the City has an invested balance of \$27 million with an average yield of 3.4%.
- 3) Overall revenue is better than projected by \$1 million. The amount would be higher; however grants revenue is \$777,000 under the forecasted amount due to timing of expenditures related to grants and the subsequent reimbursements; however, there is an offsetting grants expenditures line item which is also under budget by over \$500,000.
- 4) All four major categories of spending, General Government, Public health and Safety, Public Service and Recreation are better than forecast. As a result of this and the revenue items mentioned above, the General Fund balance as of the end of July is \$almost \$750,000 better than forecasted. The positive variance was reduced by the \$1.9 million loan to the TIF fund which was not included in the original budget.

#### **General Government Items**

Grants Reimbursed Expenditures makes up most of the positive variance (\$567,000 of the positive \$757,139). Garnts revenue is also nearly \$800,000 under budget.

Development Department expenditures are over budget \$74,000 primarily due to a payment to the schools for tax sharing that was inadvertently not paid in 2022. Money for this expenditure was appropriated in Ordinance 1-23.

#### **Public Health and Safety Items**

Street Lighting has a positive variance of \$157,000. The utilities account within this department has a budget of \$100,000 but only \$11,000 expended YTD. Additionally \$20,000 was budgeted for Alley Lighting Enhancements but no expenditures YTD.

#### **Recreation Items**

Parks Department expenditures are under budget by \$73,000. The Contracts and Parks Planning line items have a combined budget of \$89,000 but only \$6,000 expended YTD.