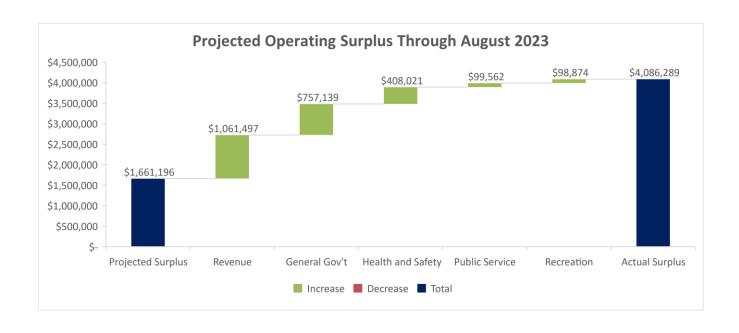

# August 31, 2023 Budget Report Summary Beecher's Bottom Line - Four things you need to know.

- 1) Income Tax continues to out perform forecast. Through August \$1.6 million has been collected in excess of forecast.
- 2) Investment income also exceeds forecast \$360,000 YTD due to larger investment balances and higher yields. In August 2022 the City had an invested balance of \$23 million with an average yeald of 1.4%. In 2023, the City has an invested balance of \$27 million with an average yield of 3.4%.
- 3) Overall revenue is better than projected by \$1 million. The amount would be higher; however grants revenue is \$777,000 under the forecasted amount due to timing of expenditures related to grants and the subsequent reimbursements; however, there is an offsetting grants expenditures line item which is also under budget by over \$500,000.
- 4) All four major categories of spending, General Government, Public health and Safety, Public Service and Recreation are better than forecast. As a result of this and the revenue items mentioned above, the General Fund balance as of the end of July is \$almost \$750,000 better than forecasted. The positive variance was reduced by the \$1.9 million loan to the TIF fund which was not included in the original budget.

#### August 2023 Budget vs Actual

|                                                |    |           |    | August        |       |           |    |             |    | Year-to       | -Date | )           |    |               |    | Year over Year |
|------------------------------------------------|----|-----------|----|---------------|-------|-----------|----|-------------|----|---------------|-------|-------------|----|---------------|----|----------------|
|                                                |    |           |    |               |       | Better    |    |             |    |               |       | Better      |    |               |    | Increase       |
|                                                |    | Budget    |    | <u>Actual</u> |       | (Worse)   |    | Budget      |    | <u>Actual</u> |       | (Worse)     |    | <u>Jul-22</u> |    | (Decrease)     |
|                                                |    |           |    |               |       |           |    |             |    |               |       |             |    |               |    |                |
| Revenue                                        |    |           |    |               |       |           |    |             |    |               |       |             |    |               |    |                |
| City Income Tax                                | \$ | 1,270,203 | \$ | 1,038,029     | \$    | (232,174) | \$ | 11,699,239  | \$ | 13,299,568    | \$    | 1,600,329   | \$ | 10,585,601    | \$ | 2,713,967      |
| Local Government                               |    | 41,667    |    | 40,614        |       | (1,052)   |    | 333,333     |    | 376,808       |       | 43,474      |    | 349,352       |    | 27,456         |
| Real Estate Tax                                |    | 287,500   |    | 290,341       |       | 2,841     |    | 575,000     |    | 615,095       |       | 40,095      |    | 318,591       |    | 296,504        |
| Interest                                       |    | 16,667    |    | 87,034        |       | 70,367    |    | 133,333     |    | 495,384       |       | 362,051     |    | 105,520       |    | 389,865        |
| Building Permits                               |    | 41,333    |    | 37,511        |       | (3,822)   |    | 330,667     |    | 305,600       |       | (25,067)    |    | 234,639       |    | 70,961         |
|                                                |    |           |    | 37,311        |       |           |    |             |    |               |       |             |    |               |    |                |
| Franchise and ROW Fees                         |    | 57,917    |    |               |       | (57,917)  |    | 213,335     |    | 90,874        |       | (122,461)   |    | 101,542       |    | (10,668)       |
| Grants                                         |    | 121,583   |    | 29,120        |       | (92,464)  |    | 972,667     |    | 195,398       |       | (777,269)   |    | 267,175       |    | (71,777)       |
| CIC Revenue                                    |    | 14,167    |    | 4,167         |       | (10,000)  |    | 113,333     |    | 85,000        |       | (28,333)    |    | 135,000       |    | (50,000)       |
| All Other                                      | -  | 37,417    | _  | 25,306        | _     | (12,110)  |    | 299,333     | _  | 268,010       |       | (31,323)    | _  | 229,945       | _  | 38,065         |
| Totals                                         | \$ | 1,888,453 | \$ | 1,552,122     | \$    | (336,331) | \$ | 14,670,241  | \$ | 15,731,738    | \$    | 1,061,497   | \$ | 12,327,365    | \$ | 3,404,373      |
|                                                |    |           |    |               |       |           |    |             |    |               |       |             |    |               |    |                |
| Operating Expenditures                         |    |           |    |               |       |           |    |             |    |               |       |             |    |               |    |                |
| 0                                              |    |           |    |               |       |           |    |             |    |               |       |             |    |               |    |                |
| General Government                             | \$ | 34,224    | ¢  | 28,646        | •     | 5,578     | \$ | 315,804     | •  | 323,605       | •     | (7,801)     | ¢  | 291,411       | e  | 32,194         |
| Mayor's Office                                 | φ  |           | Ф  |               | Ф     |           | φ  |             | Φ  |               | Ф     |             | Ф  |               | Ф  |                |
| Grants                                         |    | 121,583   |    | 188,167       |       | (66,584)  |    | 972,667     |    | 405,669       |       | 566,998     |    | 139,315       |    | 266,354        |
| Auditor's Office                               |    | 102,140   |    | 69,232        |       | 32,907    |    | 586,620     |    | 534,041       |       | 52,580      |    | 441,950       |    | 92,091         |
| Attorney's Office                              |    | 15,833    |    | 15,843        |       | (9)       |    | 126,667     |    | 64,927        |       | 61,740      |    | 89,520        |    | (24,593)       |
| Civil Service                                  |    | 1,917     |    |               |       | 1,917     |    | 15,333      |    | 964           |       | 14,369      |    | 30,834        |    | (29,870)       |
| City Council                                   |    | 5,481     |    | 4,629         |       | 852       |    | 43,847      |    | 38,021        |       | 5,826       |    | 36,495        |    | 1,526          |
| Courts                                         |    | 15,929    |    | 11,667        |       | 4,261     |    | 130,382     |    | 110,098       |       | 20,284      |    | 85,893        |    | 24,204         |
| Development Office                             |    | 9,281     |    | 6,566         |       | 2,715     |    | 77,094      |    | 151,486       |       | (74,392)    |    | 58,757        |    | 92,728         |
| Technology                                     |    | 39,341    |    | 30,799        |       | 8,541     |    | 323,560     |    | 288,972       |       | 34,588      |    | 219,558       |    | 69,414         |
| Building Department                            |    | 51,133    |    | 34,549        |       | 16,584    |    | 466,839     |    | 378,998       |       | 87,841      |    | 320,637       |    | 58,361         |
| Senior Programs                                |    | 13,016    |    | 15,325        |       | (2,308)   |    | 115,977     |    | 128,267       |       | (12,290)    |    | 78,727        |    | 49,539         |
| Boards and Commissions                         |    | 1,715     |    | 6             |       | 1,708     |    | 13,717      |    | 6,322         |       | 7,395       |    | 6,258         |    | 64             |
| Total General Government                       | \$ | 411,592   | \$ | 405,430       | \$    |           | \$ | 3,188,507   | \$ | 2.431,369     | \$    | 757,139     | \$ | 1.799.356     | \$ | 632,013        |
|                                                | •  | ,         | •  | ,             | •     | -,        | •  | -,,         | •  | _,,           | •     | ,           | •  | .,,           | •  | ,              |
| Public Health and Safety                       |    |           |    |               |       |           |    |             |    |               |       |             |    |               |    |                |
| Police Department                              | \$ | 471,827   | \$ | 444,847       | \$    | 26,980    | \$ | 4,416,054   | \$ | 4,113,791     | \$    | 302,263     | \$ | 3,498,041     | \$ | 615,750        |
| Fire Contract                                  |    | -         |    | -             |       | -         |    | 1,309,589   |    | 1,309,589     |       | (1)         |    | 1,263,755     |    | 45,834         |
| Emergency Warning                              |    | _         |    | _             |       | -         |    | 20,475      |    | 19,167        |       | 1,308       |    | 18,120        |    | 1,047          |
| Street Lighting                                |    | 30,935    |    | 13,005        |       | 17,930    |    | 267,323     |    | 157,395       |       | 109,928     |    | 156,200       |    | 1,195          |
| Health Department                              |    | 66,034    |    | 66,535        |       | (501)     |    | 132,067     |    | 137,545       |       | (5,478)     |    | 68,025        |    | 69,520         |
|                                                |    |           |    |               | - • - |           |    |             |    |               |       |             |    |               |    |                |
| Total Public Health and Safety                 | \$ | 568,796   | \$ | 524,387       | \$    | 44,408    | \$ | 6,145,508   | \$ | 5,737,486     | \$    | 408,021     | \$ | 5,004,142     | \$ | 733,345        |
| Public Service                                 |    |           |    |               |       |           |    |             |    |               |       |             |    |               |    |                |
| Service Administration                         | \$ | 17,575    | \$ | 20,105        | \$    | (2,530)   | \$ | 160,870     | \$ | 141,444       | \$    | 19,427      | \$ | 124,944       | \$ | 16,500         |
| Building and Parks Maintenance                 | *  | 125,914   | •  | 159,672       | •     | (33,757)  | •  | 1,123,010   | •  | 1,042,875     | *     | 80,136      | *  | 937,629       | •  | 105,246        |
| Street Fund Transfer                           |    | 0,0       |    | .00,0.2       |       | (00,101)  |    | 370,000     |    | 370,000       |       | -           |    | 66,000        |    | 304,000        |
| Total Public Service                           | \$ | 143,489   | •  | 179,777       |       | (36,287)  | •  | 1,653,881   | •  | 1,554,318     |       | 99,562      | \$ | 1,128,572     | ¢  | 425,746        |
|                                                | Ť  |           | •  | ,             | Ť     | (,,       | Ť  | ,,,         | Ť  | ,,,,,,,,,     | Ť     | ,           | •  | .,,           | Ť  | ,              |
|                                                |    |           |    |               |       |           |    |             |    |               |       |             |    |               |    |                |
| Recreation                                     |    |           | _  |               |       |           |    |             | _  |               | _     | _           |    |               |    |                |
| Jeffrey Mansion                                | \$ | 22,568    | \$ | 29,220        | \$    | (6,652)   | \$ | 214,377     | \$ | 188,159       | \$    | 26,218      | \$ | 139,228       | \$ | 48,930         |
| Parks                                          |    | 43,664    |    | 28,947        |       | 14,717    |    | 326,560     |    | 253,905       |       | 72,655      |    | 180,921       |    | 72,984         |
| Recreation Transfer                            |    | -         |    |               |       | -         |    | 250,000     |    | 250,000       |       | -           |    | 250,000       |    | -              |
| Total Recreation                               | \$ | 66,232    | \$ | 58,167        | \$    | 8,065     | \$ | 790,937     | \$ | 692,063       | \$    | 98,874      | \$ | 570,149       | \$ | 121,914        |
| Operating Expenditures Before Debt Service     | -  | 1,190,109 | _  | 1,167,760     |       | 22,348    |    | 11,778,833  | -  | 10,415,237    | -     | 1,363,596   | -  | 8,502,219     | -  | 1,913,018      |
|                                                |    | ,,,,,,,,  |    | .,,.          |       | ,-,-      |    | .,,,        |    | ,,            |       | ,,,,,,,,,,, |    | -,,           |    | 1,212,012      |
| Debt Service - Transfer to Bond Retirement Fun | ds | -         |    | -             |       | _         |    | 1,230,212   |    | 1,230,212     |       | _           |    | 741,288       |    | 488,924        |
| Estimated Additional Appropriations            |    |           |    |               |       |           |    | -,,         |    | .,,           |       |             |    | ,             |    | ,              |
| Estimated Unspent Appropriations               | -  |           | _  |               |       |           |    |             | _  |               |       |             | _  |               |    |                |
| Total Operating Expenditures                   | \$ | 1,190,109 | \$ | 1,167,760     | \$    | 22,348    | \$ | 13,009,045  | \$ | 11,645,449    | \$    | 1,363,596   | \$ | 9,243,507     | \$ | 2,401,942      |
| Revenue Over (Under ) Expenditures and Debt    | \$ | 698,344   | \$ | 384,362       | \$    | (313,983) | \$ | 1,661,196   | \$ | 4,086,289     | \$    | 2,425,092   | \$ | 3,083,858     | \$ | 1,002,431      |
| Other Financing Sources                        |    | -,-       | •  | - ,           |       | ,/        | •  | , , ,       | •  | ,             |       | ,           |    |               |    |                |
| CARES Reimbursement                            |    |           |    | _             |       | _         |    |             |    | -             |       | -           |    | 52,631        |    | (52,631)       |
| Total Other Financing Sources                  | -  | -         | _  | -             |       | -         |    | -           | _  | -             | -     | -           | -  | 52,631        | -  | (52,631)       |
| Other Financing Hose                           |    |           |    |               |       |           |    |             |    |               |       |             |    |               |    |                |
| Other Financing Uses                           | •  |           |    |               | •     |           | •  | E0 000      | •  | 50,000        | e     |             | e  | 112 500       | •  | (62 E00)       |
| Transfer to Budget Stability                   | \$ |           |    |               | \$    | -         | \$ | 50,000      | Þ  | 50,000        | Þ     | -           | \$ | 112,500       | Ф  | (62,500)       |
| Loan to TIF Fund                               |    |           |    |               |       | -         |    |             |    | 1,950,000     |       |             |    |               |    |                |
| Transfer to Capital Improvements Fund          |    |           |    |               |       | -         |    | 1,050,000   |    | 1,050,000     |       | -           |    | 750,000       |    | 300,000        |
| Employee Payout Fund                           |    |           |    |               |       | -         |    | 30,000      |    | 30,000        |       | -           |    | 22,500        |    | 7,500          |
| Transfer to Pool Fund                          |    |           |    |               |       | -         |    | 120,000     |    | 120,000       |       |             |    | 675,000       |    | (555,000)      |
| Transfer to Infrastructure Development         |    |           |    |               |       | -         |    | 600,000     |    | 600,000       |       |             |    | 150,000       |    | 450,000        |
| Transfer to Pool Replacement Fund              |    |           |    |               |       | -         |    | 200,000     |    | 200,000       |       | -           |    | ,             |    | 200,000        |
| Transfer to Economic Bond Dev.                 |    |           |    |               |       |           |    | 200,000     |    | 200,000       |       |             |    |               |    | 200,000        |
| Prior Year Encumbrances                        |    |           |    | 1,493         |       |           |    | 861,456     |    | 593,938       |       | 267,518     |    | 463,723       |    | 130,215        |
| Total Other Uses                               | \$ |           | \$ | 1,493         | \$    |           | \$ | 2,911,456   | \$ | 4,593,938     | \$    | 267,518     | \$ | 2,173,723     | \$ | 2,420,215      |
|                                                | *  |           | Ψ. | 1,400         | 7     |           | *  | _,511,400   | ~  | .,555,550     | ~     | 237,010     | 7  | _,,3          | 7  | _, ,,,         |
| Beginning Fund Balance (1)                     | \$ | 3,119,095 | \$ | 4,177,181     | \$    | 1,058,086 | \$ | 5,067,699   | \$ | 5,067,699     | \$    | -           | \$ | 4,207,556     | \$ | 5,067,699      |
| Audit Adjustment                               |    |           |    |               |       |           |    |             |    | _             |       |             |    |               |    |                |
| Net Increase (Decrease)                        |    | 698,344   |    | 382,869       |       |           |    | (1,250,260) |    | (507,649)     |       |             |    | 962,766       |    | (5,677,971)    |
| Ending Cash Fund Balance                       | \$ | 3,817,439 | \$ | 4,560,050     | \$    | 742,611   | \$ | 3,817,440   | \$ | 4,560,050     | \$    | 742,610     | \$ | 5,170,322     | \$ | (610,272)      |
|                                                |    |           |    |               |       |           |    |             |    | -             |       |             |    | •             |    |                |