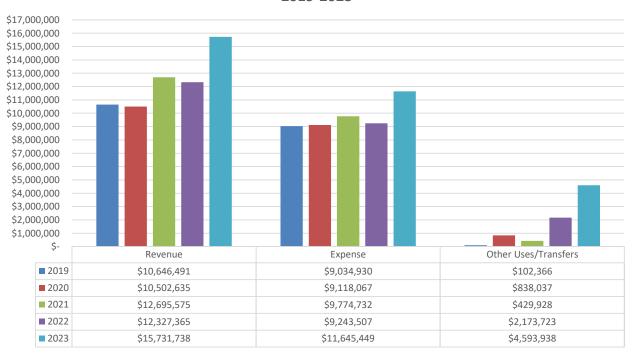

# REVENUE EXPENSE AND OTHER USES/TRANSFERS THROUGH AUGUST 2019-2023

# August 31, 2023 Budget Report Summary Beecher's Bottom Line - Four things you need to know.

- 1) Income Tax continues to out perform forecast. Through August \$1.6 million has been collected in excess of forecast.
- 2) Investment income also exceeds forecast \$360,000 YTD due to larger investment balances and higher yields. In August 2022 the City had an invested balance of \$23 million with an average yeald of 1.4%. In 2023, the City has an invested balance of \$27 million with an average yield of 3.4%.
- 3) Overall revenue is better than projected by \$1 million. The amount would be higher; however grants revenue is \$777,000 under the forecasted amount due to timing of expenditures related to grants and the subsequent reimbursements; however, there is an offsetting grants expenditures line item which is also under budget by over \$500,000.
- 4) All four major categories of spending, General Government, Public health and Safety, Public Service and Recreation are better than forecast. As a result of this and the revenue items mentioned above, the General Fund balance as of the end of July is \$almost \$750,000 better than forecasted. The positive variance was reduced by the \$1.9 million loan to the TIF fund which was not included in the original budget.

#### **Public Health and Safety Items**

Street Lighting has a positive variance of \$157,000. The utilities account within this department has a budget of \$100,000 but only \$11,000 expended YTD. Additionally \$20,000 was budgeted for Alley Lighting Enhancements but no expenditures YTD.