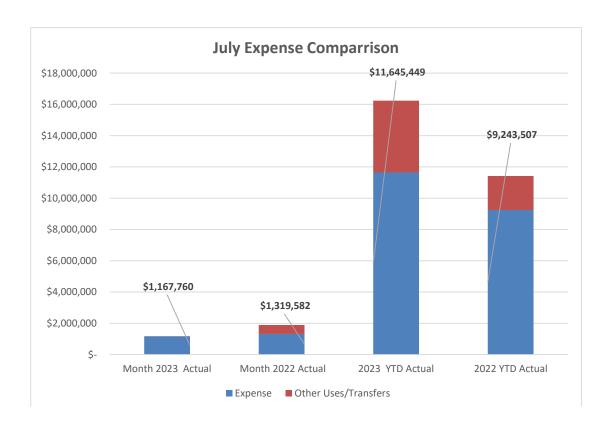

#### **EXPENDITURES AND OTHER USES/TRANSFERS THROUGH AUGUST 2019-2023**

#### August 2023 Budget vs Actual

|                                                |    |           |    | August        |       |           |    |             |    | Year-to       | -Date | )           |    |               |    | Year over Year |
|------------------------------------------------|----|-----------|----|---------------|-------|-----------|----|-------------|----|---------------|-------|-------------|----|---------------|----|----------------|
|                                                |    |           |    |               |       | Better    |    |             |    |               |       | Better      |    |               |    | Increase       |
|                                                |    | Budget    |    | <u>Actual</u> |       | (Worse)   |    | Budget      |    | <u>Actual</u> |       | (Worse)     |    | <u>Jul-22</u> |    | (Decrease)     |
|                                                |    |           |    |               |       |           |    |             |    |               |       |             |    |               |    |                |
| Revenue                                        |    |           |    |               |       |           |    |             |    |               |       |             |    |               |    |                |
| City Income Tax                                | \$ | 1,270,203 | \$ | 1,038,029     | \$    | (232,174) | \$ | 11,699,239  | \$ | 13,299,568    | \$    | 1,600,329   | \$ | 10,585,601    | \$ | 2,713,967      |
| Local Government                               |    | 41,667    |    | 40,614        |       | (1,052)   |    | 333,333     |    | 376,808       |       | 43,474      |    | 349,352       |    | 27,456         |
| Real Estate Tax                                |    | 287,500   |    | 290,341       |       | 2,841     |    | 575,000     |    | 615,095       |       | 40,095      |    | 318,591       |    | 296,504        |
| Interest                                       |    | 16,667    |    | 87,034        |       | 70,367    |    | 133,333     |    | 495,384       |       | 362,051     |    | 105,520       |    | 389,865        |
| Building Permits                               |    | 41,333    |    | 37,511        |       | (3,822)   |    | 330,667     |    | 305,600       |       | (25,067)    |    | 234,639       |    | 70,961         |
|                                                |    |           |    | 37,311        |       |           |    |             |    |               |       |             |    |               |    |                |
| Franchise and ROW Fees                         |    | 57,917    |    |               |       | (57,917)  |    | 213,335     |    | 90,874        |       | (122,461)   |    | 101,542       |    | (10,668)       |
| Grants                                         |    | 121,583   |    | 29,120        |       | (92,464)  |    | 972,667     |    | 195,398       |       | (777,269)   |    | 267,175       |    | (71,777)       |
| CIC Revenue                                    |    | 14,167    |    | 4,167         |       | (10,000)  |    | 113,333     |    | 85,000        |       | (28,333)    |    | 135,000       |    | (50,000)       |
| All Other                                      | -  | 37,417    | _  | 25,306        | _     | (12,110)  |    | 299,333     | _  | 268,010       |       | (31,323)    | _  | 229,945       | _  | 38,065         |
| Totals                                         | \$ | 1,888,453 | \$ | 1,552,122     | \$    | (336,331) | \$ | 14,670,241  | \$ | 15,731,738    | \$    | 1,061,497   | \$ | 12,327,365    | \$ | 3,404,373      |
|                                                |    |           |    |               |       |           |    |             |    |               |       |             |    |               |    |                |
| Operating Expenditures                         |    |           |    |               |       |           |    |             |    |               |       |             |    |               |    |                |
| 0                                              |    |           |    |               |       |           |    |             |    |               |       |             |    |               |    |                |
| General Government                             | \$ | 34,224    | ¢  | 28,646        | •     | 5,578     | \$ | 315,804     | •  | 323,605       | •     | (7,801)     | ¢  | 291,411       | e  | 32,194         |
| Mayor's Office                                 | φ  |           | Ф  |               | Ф     |           | φ  |             | Φ  |               | Ф     |             | Ф  |               | Ф  |                |
| Grants                                         |    | 121,583   |    | 188,167       |       | (66,584)  |    | 972,667     |    | 405,669       |       | 566,998     |    | 139,315       |    | 266,354        |
| Auditor's Office                               |    | 102,140   |    | 69,232        |       | 32,907    |    | 586,620     |    | 534,041       |       | 52,580      |    | 441,950       |    | 92,091         |
| Attorney's Office                              |    | 15,833    |    | 15,843        |       | (9)       |    | 126,667     |    | 64,927        |       | 61,740      |    | 89,520        |    | (24,593)       |
| Civil Service                                  |    | 1,917     |    |               |       | 1,917     |    | 15,333      |    | 964           |       | 14,369      |    | 30,834        |    | (29,870)       |
| City Council                                   |    | 5,481     |    | 4,629         |       | 852       |    | 43,847      |    | 38,021        |       | 5,826       |    | 36,495        |    | 1,526          |
| Courts                                         |    | 15,929    |    | 11,667        |       | 4,261     |    | 130,382     |    | 110,098       |       | 20,284      |    | 85,893        |    | 24,204         |
| Development Office                             |    | 9,281     |    | 6,566         |       | 2,715     |    | 77,094      |    | 151,486       |       | (74,392)    |    | 58,757        |    | 92,728         |
| Technology                                     |    | 39,341    |    | 30,799        |       | 8,541     |    | 323,560     |    | 288,972       |       | 34,588      |    | 219,558       |    | 69,414         |
| Building Department                            |    | 51,133    |    | 34,549        |       | 16,584    |    | 466,839     |    | 378,998       |       | 87,841      |    | 320,637       |    | 58,361         |
| Senior Programs                                |    | 13,016    |    | 15,325        |       | (2,308)   |    | 115,977     |    | 128,267       |       | (12,290)    |    | 78,727        |    | 49,539         |
| Boards and Commissions                         |    | 1,715     |    | 6             |       | 1,708     |    | 13,717      |    | 6,322         |       | 7,395       |    | 6,258         |    | 64             |
| Total General Government                       | \$ | 411,592   | \$ | 405,430       | \$    |           | \$ | 3,188,507   | \$ | 2.431,369     | \$    | 757,139     | \$ | 1.799.356     | \$ | 632,013        |
|                                                | •  | ,         | •  | ,             | •     | -,        | •  | -,,         | •  | _,,           | •     | ,           | •  | .,,           | •  | ,              |
| Public Health and Safety                       |    |           |    |               |       |           |    |             |    |               |       |             |    |               |    |                |
| Police Department                              | \$ | 471,827   | \$ | 444,847       | \$    | 26,980    | \$ | 4,416,054   | \$ | 4,113,791     | \$    | 302,263     | \$ | 3,498,041     | \$ | 615,750        |
| Fire Contract                                  |    | -         |    | -             |       | -         |    | 1,309,589   |    | 1,309,589     |       | (1)         |    | 1,263,755     |    | 45,834         |
| Emergency Warning                              |    | _         |    | _             |       | -         |    | 20,475      |    | 19,167        |       | 1,308       |    | 18,120        |    | 1,047          |
| Street Lighting                                |    | 30,935    |    | 13,005        |       | 17,930    |    | 267,323     |    | 157,395       |       | 109,928     |    | 156,200       |    | 1,195          |
| Health Department                              |    | 66,034    |    | 66,535        |       | (501)     |    | 132,067     |    | 137,545       |       | (5,478)     |    | 68,025        |    | 69,520         |
|                                                |    |           |    |               | - • - |           |    |             |    |               |       |             |    |               |    |                |
| Total Public Health and Safety                 | \$ | 568,796   | \$ | 524,387       | \$    | 44,408    | \$ | 6,145,508   | \$ | 5,737,486     | \$    | 408,021     | \$ | 5,004,142     | \$ | 733,345        |
| Public Service                                 |    |           |    |               |       |           |    |             |    |               |       |             |    |               |    |                |
| Service Administration                         | \$ | 17,575    | \$ | 20,105        | \$    | (2,530)   | \$ | 160,870     | \$ | 141,444       | \$    | 19,427      | \$ | 124,944       | \$ | 16,500         |
| Building and Parks Maintenance                 | *  | 125,914   | •  | 159,672       | •     | (33,757)  | •  | 1,123,010   | •  | 1,042,875     | *     | 80,136      | *  | 937,629       | •  | 105,246        |
| Street Fund Transfer                           |    | 0,0       |    | .00,0.2       |       | (00,101)  |    | 370,000     |    | 370,000       |       | -           |    | 66,000        |    | 304,000        |
| Total Public Service                           | \$ | 143,489   | •  | 179,777       |       | (36,287)  | •  | 1,653,881   | •  | 1,554,318     |       | 99,562      | \$ | 1,128,572     | ¢  | 425,746        |
|                                                | Ť  |           | •  | ,             | Ť     | (,,       | Ť  | ,,,         | Ť  | ,,,,,,,,,     | Ť     | ,           | •  | .,,           | Ť  | ,              |
|                                                |    |           |    |               |       |           |    |             |    |               |       |             |    |               |    |                |
| Recreation                                     |    |           | _  |               |       |           |    |             | _  |               | _     | _           |    |               |    |                |
| Jeffrey Mansion                                | \$ | 22,568    | \$ | 29,220        | \$    | (6,652)   | \$ | 214,377     | \$ | 188,159       | \$    | 26,218      | \$ | 139,228       | \$ | 48,930         |
| Parks                                          |    | 43,664    |    | 28,947        |       | 14,717    |    | 326,560     |    | 253,905       |       | 72,655      |    | 180,921       |    | 72,984         |
| Recreation Transfer                            |    | -         |    |               |       | -         |    | 250,000     |    | 250,000       |       | -           |    | 250,000       |    | -              |
| Total Recreation                               | \$ | 66,232    | \$ | 58,167        | \$    | 8,065     | \$ | 790,937     | \$ | 692,063       | \$    | 98,874      | \$ | 570,149       | \$ | 121,914        |
| Operating Expenditures Before Debt Service     | -  | 1,190,109 | _  | 1,167,760     |       | 22,348    |    | 11,778,833  | -  | 10,415,237    | -     | 1,363,596   | -  | 8,502,219     | -  | 1,913,018      |
|                                                |    | ,,,,,,,,  |    | .,,.          |       | ,-,-      |    | .,,,        |    | ,,            |       | ,,,,,,,,,,, |    | -,,           |    | 1,212,012      |
| Debt Service - Transfer to Bond Retirement Fun | ds | -         |    | -             |       | _         |    | 1,230,212   |    | 1,230,212     |       | _           |    | 741,288       |    | 488,924        |
| Estimated Additional Appropriations            |    |           |    |               |       |           |    | -,,         |    | .,,           |       |             |    | ,             |    | ,              |
| Estimated Unspent Appropriations               | -  |           | _  |               |       |           |    |             | _  |               |       |             | _  |               |    |                |
| Total Operating Expenditures                   | \$ | 1,190,109 | \$ | 1,167,760     | \$    | 22,348    | \$ | 13,009,045  | \$ | 11,645,449    | \$    | 1,363,596   | \$ | 9,243,507     | \$ | 2,401,942      |
| Revenue Over (Under ) Expenditures and Debt    | \$ | 698,344   | \$ | 384,362       | \$    | (313,983) | \$ | 1,661,196   | \$ | 4,086,289     | \$    | 2,425,092   | \$ | 3,083,858     | \$ | 1,002,431      |
| Other Financing Sources                        |    | -,-       | •  | - ,           |       | ,/        | •  | , , ,       | •  | ,             |       | ,           |    |               |    |                |
| CARES Reimbursement                            |    |           |    | _             |       | _         |    |             |    | -             |       | -           |    | 52,631        |    | (52,631)       |
| Total Other Financing Sources                  | -  | -         | _  | -             |       | -         |    | -           | _  | -             | -     | -           | -  | 52,631        | -  | (52,631)       |
| Other Financing Hose                           |    |           |    |               |       |           |    |             |    |               |       |             |    |               |    |                |
| Other Financing Uses                           | •  |           |    |               | •     |           | •  | E0 000      | •  | 50,000        | e     |             | e  | 112 500       | •  | (62 E00)       |
| Transfer to Budget Stability                   | \$ |           |    |               | \$    | -         | \$ | 50,000      | Þ  | 50,000        | Þ     | -           | \$ | 112,500       | Ф  | (62,500)       |
| Loan to TIF Fund                               |    |           |    |               |       | -         |    |             |    | 1,950,000     |       |             |    |               |    |                |
| Transfer to Capital Improvements Fund          |    |           |    |               |       | -         |    | 1,050,000   |    | 1,050,000     |       | -           |    | 750,000       |    | 300,000        |
| Employee Payout Fund                           |    |           |    |               |       | -         |    | 30,000      |    | 30,000        |       | -           |    | 22,500        |    | 7,500          |
| Transfer to Pool Fund                          |    |           |    |               |       | -         |    | 120,000     |    | 120,000       |       |             |    | 675,000       |    | (555,000)      |
| Transfer to Infrastructure Development         |    |           |    |               |       | -         |    | 600,000     |    | 600,000       |       |             |    | 150,000       |    | 450,000        |
| Transfer to Pool Replacement Fund              |    |           |    |               |       | -         |    | 200,000     |    | 200,000       |       | -           |    | ,             |    | 200,000        |
| Transfer to Economic Bond Dev.                 |    |           |    |               |       |           |    | 200,000     |    | 200,000       |       |             |    |               |    | 200,000        |
| Prior Year Encumbrances                        |    |           |    | 1,493         |       |           |    | 861,456     |    | 593,938       |       | 267,518     |    | 463,723       |    | 130,215        |
| Total Other Uses                               | \$ |           | \$ | 1,493         | \$    |           | \$ | 2,911,456   | \$ | 4,593,938     | \$    | 267,518     | \$ | 2,173,723     | \$ | 2,420,215      |
|                                                | *  |           | Ψ. | 1,400         | 7     |           | *  | _,511,400   | ~  | .,555,550     | ~     | 237,010     | 7  | _,,3          | 7  | _, ,,,         |
| Beginning Fund Balance (1)                     | \$ | 3,119,095 | \$ | 4,177,181     | \$    | 1,058,086 | \$ | 5,067,699   | \$ | 5,067,699     | \$    | -           | \$ | 4,207,556     | \$ | 5,067,699      |
| Audit Adjustment                               |    |           |    |               |       |           |    |             |    | _             |       |             |    |               |    |                |
| Net Increase (Decrease)                        |    | 698,344   |    | 382,869       |       |           |    | (1,250,260) |    | (507,649)     |       |             |    | 962,766       |    | (5,677,971)    |
| Ending Cash Fund Balance                       | \$ | 3,817,439 | \$ | 4,560,050     | \$    | 742,611   | \$ | 3,817,440   | \$ | 4,560,050     | \$    | 742,610     | \$ | 5,170,322     | \$ | (610,272)      |
|                                                |    |           |    |               |       |           |    |             |    | -             |       |             |    | •             |    |                |