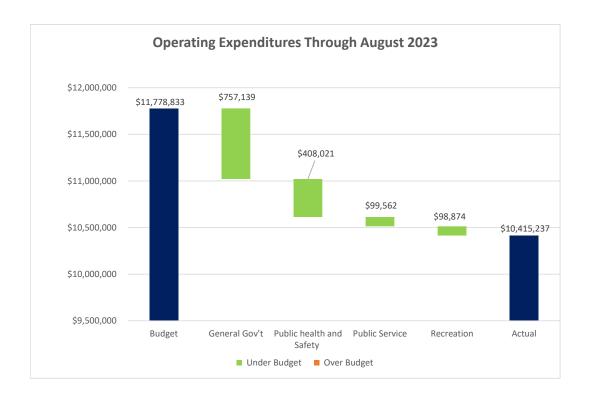

# August 31, 2023 Budget Report Summary Beecher's Bottom Line - Four things you need to know.

- 1) Income Tax continues to out perform forecast. Through August \$1.6 million has been collected in excess of forecast.
- 2) Investment income also exceeds forecast \$360,000 YTD due to larger investment balances and higher yields. In August 2022 the City had an invested balance of \$23 million with an average yeald of 1.4%. In 2023, the City has an invested balance of \$27 million with an average yield of 3.4%.
- 3) Overall revenue is better than projected by \$1 million. The amount would be higher; however grants revenue is \$777,000 under the forecasted amount due to timing of expenditures related to grants and the subsequent reimbursements; however, there is an offsetting grants expenditures line item which is also under budget by over \$500,000.
- 4) All four major categories of spending, General Government, Public health and Safety, Public Service and Recreation are better than forecast. As a result of this and the revenue items mentioned above, the General Fund balance as of the end of July is \$almost \$750,000 better than forecasted. The positive variance was reduced by the \$1.9 million loan to the TIF fund which was not included in the original budget.

#### **General Government Items**

Grants Reimbursed Expenditures makes up most of the positive variance (\$567,000 of the positive \$757,139). Garnts revenue is also nearly \$800,000 under budget.

Development Department expenditures are over budget \$74,000 primarily due to a payment to the schools for tax sharing that was inadvertently not paid in 2022. Money for this expenditure was appropriated in Ordinance 1-23.

The Building Department is under budget \$88,000. Professional Contracts and Design Review and Planning within this department have a combined budget of \$265,000 but only \$103,000 has been expended YTD.

#### **Public Health and Safety Items**

Street Lighting has a positive variance of \$157,000. The utilities account within this department has a budget of \$100,000 but only \$11,000 expended YTD. Additionally \$20,000 was budgeted for Alley Lighting Enhancements but no expenditures YTD.

#### **Recreation Items**

Parks Department expenditures are under budget by \$73,000. The Contracts and Parks Planning line items have a combined budget of \$89,000 but only \$6,000 expended YTD.

#### August 2023 Budget vs Actual

|                                                |    |           |    | August        |       |           |    |             |    | Year-to       | -Date | )           |    |               |    | Year over Year |
|------------------------------------------------|----|-----------|----|---------------|-------|-----------|----|-------------|----|---------------|-------|-------------|----|---------------|----|----------------|
|                                                |    |           |    |               |       | Better    |    |             |    |               |       | Better      |    |               |    | Increase       |
|                                                |    | Budget    |    | <u>Actual</u> |       | (Worse)   |    | Budget      |    | <u>Actual</u> |       | (Worse)     |    | <u>Jul-22</u> |    | (Decrease)     |
|                                                |    |           |    |               |       |           |    |             |    |               |       |             |    |               |    |                |
| Revenue                                        |    |           |    |               |       |           |    |             |    |               |       |             |    |               |    |                |
| City Income Tax                                | \$ | 1,270,203 | \$ | 1,038,029     | \$    | (232,174) | \$ | 11,699,239  | \$ | 13,299,568    | \$    | 1,600,329   | \$ | 10,585,601    | \$ | 2,713,967      |
| Local Government                               |    | 41,667    |    | 40,614        |       | (1,052)   |    | 333,333     |    | 376,808       |       | 43,474      |    | 349,352       |    | 27,456         |
| Real Estate Tax                                |    | 287,500   |    | 290,341       |       | 2,841     |    | 575,000     |    | 615,095       |       | 40,095      |    | 318,591       |    | 296,504        |
| Interest                                       |    | 16,667    |    | 87,034        |       | 70,367    |    | 133,333     |    | 495,384       |       | 362,051     |    | 105,520       |    | 389,865        |
| Building Permits                               |    | 41,333    |    | 37,511        |       | (3,822)   |    | 330,667     |    | 305,600       |       | (25,067)    |    | 234,639       |    | 70,961         |
|                                                |    |           |    | 37,311        |       |           |    |             |    |               |       |             |    |               |    |                |
| Franchise and ROW Fees                         |    | 57,917    |    |               |       | (57,917)  |    | 213,335     |    | 90,874        |       | (122,461)   |    | 101,542       |    | (10,668)       |
| Grants                                         |    | 121,583   |    | 29,120        |       | (92,464)  |    | 972,667     |    | 195,398       |       | (777,269)   |    | 267,175       |    | (71,777)       |
| CIC Revenue                                    |    | 14,167    |    | 4,167         |       | (10,000)  |    | 113,333     |    | 85,000        |       | (28,333)    |    | 135,000       |    | (50,000)       |
| All Other                                      | -  | 37,417    | _  | 25,306        | _     | (12,110)  |    | 299,333     | _  | 268,010       |       | (31,323)    | _  | 229,945       | _  | 38,065         |
| Totals                                         | \$ | 1,888,453 | \$ | 1,552,122     | \$    | (336,331) | \$ | 14,670,241  | \$ | 15,731,738    | \$    | 1,061,497   | \$ | 12,327,365    | \$ | 3,404,373      |
|                                                |    |           |    |               |       |           |    |             |    |               |       |             |    |               |    |                |
| Operating Expenditures                         |    |           |    |               |       |           |    |             |    |               |       |             |    |               |    |                |
| 0                                              |    |           |    |               |       |           |    |             |    |               |       |             |    |               |    |                |
| General Government                             | \$ | 34,224    | ¢  | 28,646        | •     | 5,578     | \$ | 315,804     | •  | 323,605       | •     | (7,801)     | ¢  | 291,411       | e  | 32,194         |
| Mayor's Office                                 | φ  |           | Ф  |               | Ф     |           | φ  |             | Φ  |               | Ф     |             | Ф  |               | Ф  |                |
| Grants                                         |    | 121,583   |    | 188,167       |       | (66,584)  |    | 972,667     |    | 405,669       |       | 566,998     |    | 139,315       |    | 266,354        |
| Auditor's Office                               |    | 102,140   |    | 69,232        |       | 32,907    |    | 586,620     |    | 534,041       |       | 52,580      |    | 441,950       |    | 92,091         |
| Attorney's Office                              |    | 15,833    |    | 15,843        |       | (9)       |    | 126,667     |    | 64,927        |       | 61,740      |    | 89,520        |    | (24,593)       |
| Civil Service                                  |    | 1,917     |    |               |       | 1,917     |    | 15,333      |    | 964           |       | 14,369      |    | 30,834        |    | (29,870)       |
| City Council                                   |    | 5,481     |    | 4,629         |       | 852       |    | 43,847      |    | 38,021        |       | 5,826       |    | 36,495        |    | 1,526          |
| Courts                                         |    | 15,929    |    | 11,667        |       | 4,261     |    | 130,382     |    | 110,098       |       | 20,284      |    | 85,893        |    | 24,204         |
| Development Office                             |    | 9,281     |    | 6,566         |       | 2,715     |    | 77,094      |    | 151,486       |       | (74,392)    |    | 58,757        |    | 92,728         |
| Technology                                     |    | 39,341    |    | 30,799        |       | 8,541     |    | 323,560     |    | 288,972       |       | 34,588      |    | 219,558       |    | 69,414         |
| Building Department                            |    | 51,133    |    | 34,549        |       | 16,584    |    | 466,839     |    | 378,998       |       | 87,841      |    | 320,637       |    | 58,361         |
| Senior Programs                                |    | 13,016    |    | 15,325        |       | (2,308)   |    | 115,977     |    | 128,267       |       | (12,290)    |    | 78,727        |    | 49,539         |
| Boards and Commissions                         |    | 1,715     |    | 6             |       | 1,708     |    | 13,717      |    | 6,322         |       | 7,395       |    | 6,258         |    | 64             |
| Total General Government                       | \$ | 411,592   | \$ | 405,430       | \$    |           | \$ | 3,188,507   | \$ | 2.431,369     | \$    | 757,139     | \$ | 1.799.356     | \$ | 632,013        |
|                                                | •  | ,         | •  | ,             | •     | -,        | •  | -,,         | •  | _,,           | •     | ,           | •  | .,,           | •  | ,              |
| Public Health and Safety                       |    |           |    |               |       |           |    |             |    |               |       |             |    |               |    |                |
| Police Department                              | \$ | 471,827   | \$ | 444,847       | \$    | 26,980    | \$ | 4,416,054   | \$ | 4,113,791     | \$    | 302,263     | \$ | 3,498,041     | \$ | 615,750        |
| Fire Contract                                  |    | -         |    | -             |       | -         |    | 1,309,589   |    | 1,309,589     |       | (1)         |    | 1,263,755     |    | 45,834         |
| Emergency Warning                              |    | _         |    | _             |       | -         |    | 20,475      |    | 19,167        |       | 1,308       |    | 18,120        |    | 1,047          |
| Street Lighting                                |    | 30,935    |    | 13,005        |       | 17,930    |    | 267,323     |    | 157,395       |       | 109,928     |    | 156,200       |    | 1,195          |
| Health Department                              |    | 66,034    |    | 66,535        |       | (501)     |    | 132,067     |    | 137,545       |       | (5,478)     |    | 68,025        |    | 69,520         |
|                                                |    |           |    |               | - • - |           |    |             |    |               |       |             |    |               |    |                |
| Total Public Health and Safety                 | \$ | 568,796   | \$ | 524,387       | \$    | 44,408    | \$ | 6,145,508   | \$ | 5,737,486     | \$    | 408,021     | \$ | 5,004,142     | \$ | 733,345        |
| Public Service                                 |    |           |    |               |       |           |    |             |    |               |       |             |    |               |    |                |
| Service Administration                         | \$ | 17,575    | \$ | 20,105        | \$    | (2,530)   | \$ | 160,870     | \$ | 141,444       | \$    | 19,427      | \$ | 124,944       | \$ | 16,500         |
| Building and Parks Maintenance                 | *  | 125,914   | •  | 159,672       | •     | (33,757)  | •  | 1,123,010   | •  | 1,042,875     | *     | 80,136      | *  | 937,629       | •  | 105,246        |
| Street Fund Transfer                           |    | 0,0       |    | .00,0.2       |       | (00,101)  |    | 370,000     |    | 370,000       |       | -           |    | 66,000        |    | 304,000        |
| Total Public Service                           | \$ | 143,489   | •  | 179,777       |       | (36,287)  | •  | 1,653,881   | •  | 1,554,318     |       | 99,562      | \$ | 1,128,572     | ¢  | 425,746        |
|                                                | Ť  |           | •  | ,             | Ť     | (,,       | Ť  | ,,,         | Ť  | ,,,,,,,,,     | Ť     | ,           | •  | .,,           | Ť  | ,              |
|                                                |    |           |    |               |       |           |    |             |    |               |       |             |    |               |    |                |
| Recreation                                     |    |           | _  |               |       |           |    |             | _  |               | _     | _           |    |               |    |                |
| Jeffrey Mansion                                | \$ | 22,568    | \$ | 29,220        | \$    | (6,652)   | \$ | 214,377     | \$ | 188,159       | \$    | 26,218      | \$ | 139,228       | \$ | 48,930         |
| Parks                                          |    | 43,664    |    | 28,947        |       | 14,717    |    | 326,560     |    | 253,905       |       | 72,655      |    | 180,921       |    | 72,984         |
| Recreation Transfer                            |    | -         |    |               |       | -         |    | 250,000     |    | 250,000       |       | -           |    | 250,000       |    | -              |
| Total Recreation                               | \$ | 66,232    | \$ | 58,167        | \$    | 8,065     | \$ | 790,937     | \$ | 692,063       | \$    | 98,874      | \$ | 570,149       | \$ | 121,914        |
| Operating Expenditures Before Debt Service     | -  | 1,190,109 | _  | 1,167,760     |       | 22,348    |    | 11,778,833  | -  | 10,415,237    | -     | 1,363,596   | -  | 8,502,219     | -  | 1,913,018      |
|                                                |    | ,,,,,,,,  |    | .,,.          |       | ,-,-      |    | .,,,        |    | ,,            |       | ,,,,,,,,,,, |    | -,,           |    | 1,212,012      |
| Debt Service - Transfer to Bond Retirement Fun | ds | -         |    | -             |       | _         |    | 1,230,212   |    | 1,230,212     |       | _           |    | 741,288       |    | 488,924        |
| Estimated Additional Appropriations            |    |           |    |               |       |           |    | -,,         |    | .,,           |       |             |    | ,             |    | ,              |
| Estimated Unspent Appropriations               | -  |           | _  |               |       |           |    |             | _  |               |       |             | _  |               |    |                |
| Total Operating Expenditures                   | \$ | 1,190,109 | \$ | 1,167,760     | \$    | 22,348    | \$ | 13,009,045  | \$ | 11,645,449    | \$    | 1,363,596   | \$ | 9,243,507     | \$ | 2,401,942      |
| Revenue Over (Under ) Expenditures and Debt    | \$ | 698,344   | \$ | 384,362       | \$    | (313,983) | \$ | 1,661,196   | \$ | 4,086,289     | \$    | 2,425,092   | \$ | 3,083,858     | \$ | 1,002,431      |
| Other Financing Sources                        |    | -,-       | •  | - ,           |       | ,/        | •  | , , ,       | •  | ,             |       | ,           |    |               |    |                |
| CARES Reimbursement                            |    |           |    | _             |       | _         |    |             |    | -             |       | -           |    | 52,631        |    | (52,631)       |
| Total Other Financing Sources                  | -  | -         | _  | -             |       | -         |    | -           | _  | -             | -     | -           | -  | 52,631        | -  | (52,631)       |
| Other Financing Hose                           |    |           |    |               |       |           |    |             |    |               |       |             |    |               |    |                |
| Other Financing Uses                           | •  |           |    |               | •     |           | •  | E0 000      | •  | 50,000        | e     |             | e  | 112 500       | •  | (62 E00)       |
| Transfer to Budget Stability                   | \$ |           |    |               | \$    | -         | \$ | 50,000      | Þ  | 50,000        | Þ     | -           | \$ | 112,500       | Ф  | (62,500)       |
| Loan to TIF Fund                               |    |           |    |               |       | -         |    |             |    | 1,950,000     |       |             |    |               |    |                |
| Transfer to Capital Improvements Fund          |    |           |    |               |       | -         |    | 1,050,000   |    | 1,050,000     |       | -           |    | 750,000       |    | 300,000        |
| Employee Payout Fund                           |    |           |    |               |       | -         |    | 30,000      |    | 30,000        |       | -           |    | 22,500        |    | 7,500          |
| Transfer to Pool Fund                          |    |           |    |               |       | -         |    | 120,000     |    | 120,000       |       |             |    | 675,000       |    | (555,000)      |
| Transfer to Infrastructure Development         |    |           |    |               |       | -         |    | 600,000     |    | 600,000       |       |             |    | 150,000       |    | 450,000        |
| Transfer to Pool Replacement Fund              |    |           |    |               |       | -         |    | 200,000     |    | 200,000       |       | -           |    | ,             |    | 200,000        |
| Transfer to Economic Bond Dev.                 |    |           |    |               |       |           |    | 200,000     |    | 200,000       |       |             |    |               |    | 200,000        |
| Prior Year Encumbrances                        |    |           |    | 1,493         |       |           |    | 861,456     |    | 593,938       |       | 267,518     |    | 463,723       |    | 130,215        |
| Total Other Uses                               | \$ |           | \$ | 1,493         | \$    |           | \$ | 2,911,456   | \$ | 4,593,938     | \$    | 267,518     | \$ | 2,173,723     | \$ | 2,420,215      |
|                                                | *  |           | Ψ. | 1,400         | 7     |           | *  | _,511,400   | ~  | .,555,550     | ~     | 237,010     | 7  | _,,3          | 7  | _, ,,,         |
| Beginning Fund Balance (1)                     | \$ | 3,119,095 | \$ | 4,177,181     | \$    | 1,058,086 | \$ | 5,067,699   | \$ | 5,067,699     | \$    | -           | \$ | 4,207,556     | \$ | 5,067,699      |
| Audit Adjustment                               |    |           |    |               |       |           |    |             |    | _             |       |             |    |               |    |                |
| Net Increase (Decrease)                        |    | 698,344   |    | 382,869       |       |           |    | (1,250,260) |    | (507,649)     |       |             |    | 962,766       |    | (5,677,971)    |
| Ending Cash Fund Balance                       | \$ | 3,817,439 | \$ | 4,560,050     | \$    | 742,611   | \$ | 3,817,440   | \$ | 4,560,050     | \$    | 742,610     | \$ | 5,170,322     | \$ | (610,272)      |
|                                                |    |           |    |               |       |           |    |             |    | -             |       |             |    | •             |    |                |