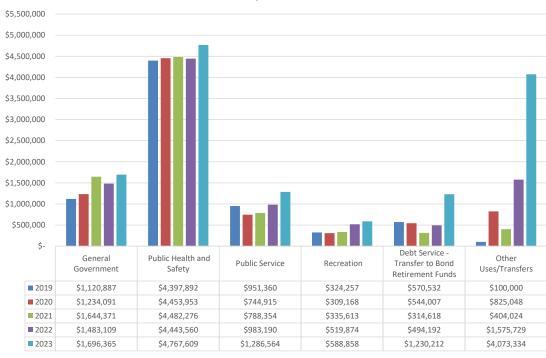

### EXPENDITURES AND OTHER USES/TRANSFERS THROUGH JUNE 2019-2023

### June 2023 Budget vs Actual

|                                                                             |         |                   |    | June              |    |                    |    |                    |    | Year-to-           | -Date | 9                     |    |                    |    | Year over Year         |
|-----------------------------------------------------------------------------|---------|-------------------|----|-------------------|----|--------------------|----|--------------------|----|--------------------|-------|-----------------------|----|--------------------|----|------------------------|
|                                                                             |         | Budget            |    | Actual            |    | Better<br>(Worse)  |    | Budget             |    | Actual             |       | Better<br>(Worse)     |    | Jun-22             |    | Increase<br>(Decrease) |
|                                                                             |         | buuget            |    | Actual            |    | (WOISE)            |    | <u> Duuget</u>     |    | Actual             |       | (WOISE)               |    | <u> 5411-22</u>    |    | (Decrease)             |
| Revenue City Income Tax                                                     | \$      | 2,440,127         | \$ | 2,358,152         | \$ | (81,975)           | \$ | 9,342,678          | \$ | 10,614,043         | \$    | 1,271,365             | \$ | 8,685,166          | \$ | 1,928,878              |
| Local Government                                                            |         | 41,667            |    | 53,478            |    | 11,811             |    | 250,000            |    | 281,269            |       | 31,269                |    | 293,762            |    | (12,493)               |
| Real Estate Tax<br>Interest                                                 |         | 16,667            |    | 55,613            |    | 38,946             |    | 287,500<br>100,000 |    | 324,754<br>334,262 |       | 37,254<br>234,262     |    | 318,591<br>94,125  |    | 6,163<br>240,137       |
| Building Permits                                                            |         | 41,333            |    | 30,274            |    | (11,060)           |    | 248,000            |    | 247,538            |       | (462)                 |    | 171,175            |    | 76,363                 |
| Franchise and ROW Fees Grants                                               |         | 7,917<br>121,583  |    | 30,437<br>62,183  |    | 22,520<br>(59,400) |    | 147,501<br>729,500 |    | 81,168<br>137,837  |       | (66,333)<br>(591,663) |    | 67,044<br>149,691  |    | 14,124<br>(11,853)     |
| CIC Revenue                                                                 |         | 14,167            |    | 10,000            |    | (4,167)            |    | 85,000             |    | 76,667             |       | (8,333)               |    | 135,000            |    | (58,333)               |
| All Other                                                                   |         | 37,417            | _  | 24,823            |    | (12,594)           |    | 224,500            |    | 216,242            |       | (8,258)               |    | 201,591            | _  | 14,651                 |
| Totals                                                                      | \$      | 2,720,877         | \$ | 2,624,959         | \$ | (95,919)           | \$ | 11,414,680         | \$ | 12,313,780         | \$    | 899,100               | \$ | 10,116,145         | \$ | 2,197,635              |
| Operating Expenditures                                                      |         |                   |    |                   |    |                    |    |                    |    |                    |       |                       |    |                    |    |                        |
| General Government                                                          |         |                   |    |                   |    |                    |    |                    |    |                    |       |                       |    |                    |    |                        |
| Mayor's Office                                                              | \$      | 34,224            | \$ | 46,253            | \$ | (12,029)           | \$ | 247,357            | \$ | 251,299            | \$    | (3,943)               | \$ | 244,004            | \$ | 7,295                  |
| Grants                                                                      |         | 121,583           |    | 48,801            |    | 72,783             |    | 729,500            |    | 183,862            |       | 545,638               |    | 123,486            |    | 60,376                 |
| Auditor's Office<br>Attorney's Office                                       |         | 113,335<br>15,833 |    | 115,161<br>9,528  |    | (1,826)<br>6,305   |    | 391,066<br>95,000  |    | 378,912<br>38,519  |       | 12,154<br>56,481      |    | 344,603<br>65,408  |    | 34,310<br>(26,888)     |
| Civil Service                                                               |         | 1,917             |    | -                 |    | 1,917              |    | 11,500             |    | 220                |       | 11,280                |    | 27,864             |    | (27,644)               |
| City Council<br>Courts                                                      |         | 5,481<br>15,929   |    | 6,203<br>20,242   |    | (722)<br>(4,313)   |    | 32,886<br>98,524   |    | 29,387<br>85,887   |       | 3,498<br>12,637       |    | 28,183<br>76,145   |    | 1,204<br>9,742         |
| Development Office                                                          |         | 9,281             |    | 10,968            |    | (1,687)            |    | 58,532             |    | 122,066            |       | (63,534)              |    | 49,958             |    | 72,108                 |
| Technology<br>Building Department                                           |         | 39,341<br>51,133  |    | 44,382<br>59,105  |    | (5,041)<br>(7,972) |    | 244,879<br>364,574 |    | 206,243<br>293,334 |       | 38,636<br>71,239      |    | 173,448<br>277,231 |    | 32,795<br>16,103       |
| Senior Programs                                                             |         | 13,016            |    | 20,255            |    | (7,238)            |    | 89,944             |    | 100,325            |       | (10,381)              |    | 66,698             |    | 33,626                 |
| Boards and Commissions                                                      | _       | 1,715             |    | 6                 |    | 1,708              |    | 10,288             |    | 6,310              |       | 3,978                 |    | 6,081              |    | 229                    |
| Total General Government                                                    | \$      | 422,787           | \$ | 380,903           | \$ | 41,884             | \$ | 2,374,048          | \$ | 1,696,365          | \$    | 677,683               | \$ | 1,483,109          | \$ | 213,256                |
| Public Health and Safety Police Department                                  | \$      | 471.827           | \$ | 625,009           | •  | (153,182)          | •  | 3,472,401          | •  | 3,246,240          | \$    | 226,160               | \$ | 2,960,041          | •  | 286,200                |
| Fire Contract                                                               | •       | 1                 | ۳  | -                 | ۳  | 0.50               | Ψ  | 1,309,589          | Ψ  | 1,309,589          | •     | (1)                   | •  | 1,263,755          | Ψ  | 45,834                 |
| Emergency Warning                                                           |         | 20.025            |    | 20.250            |    | -<br>40 E96        |    | 20,475             |    | 19,167<br>124.547  |       | 1,308                 |    | 18,120             |    | 1,047                  |
| Street Lighting<br>Health Department                                        |         | 30,935            |    | 20,350            |    | 10,586             |    | 205,453<br>66,034  |    | 124,547<br>68,066  |       | 80,905<br>(2,033)     |    | 136,878<br>64,766  |    | (12,331)<br>3,300      |
| Total Public Health and Safety                                              | \$      | 502,763           | \$ | 645,358           | \$ | (142,596)          | \$ | 5,073,950          | \$ | 4,767,609          | \$    | 306,341               | \$ | 4,443,560          | \$ | 324,050                |
| Public Service                                                              |         |                   |    |                   |    |                    |    |                    |    |                    |       |                       |    |                    |    |                        |
| Service Administration Building and Parks Maintenance                       | \$      | 17,575<br>125,914 | \$ | 13,789<br>128,718 | \$ | 3,786<br>(2,803)   | \$ | 125,721<br>871,182 | \$ | 110,566<br>805,999 | \$    | 15,155<br>65,183      | \$ | 103,259<br>813,931 | \$ | 7,307<br>(7,933)       |
| Street Fund Transfer                                                        |         | 125,914           |    | 120,710           |    | (2,803)            |    | 370,000            |    | 370,000            |       | - 05,105              |    | 66,000             |    | 304,000                |
| Total Public Service                                                        | \$      | 143,489           | \$ | 142,507           | \$ | 983                | \$ | 1,366,902          | \$ | 1,286,564          | \$    | 80,338                | \$ | 983,190            | \$ | 303,374                |
|                                                                             |         |                   |    |                   |    |                    |    |                    |    |                    |       |                       |    |                    |    |                        |
| Recreation<br>Jeffrey Mansion                                               | \$      | 22,568            | \$ | 21,900            | \$ | 668                | \$ | 169,241            | \$ | 145,357            | \$    | 23,884                | \$ | 122,943            | \$ | 22,413                 |
| Parks                                                                       |         | 36,997            | ·  | 41,375            | ·  | (4,378)            | •  | 239,233            | ·  | 193,501            | •     | 45,732                | •  | 146,931            | •  | 46,570                 |
| Recreation Transfer Total Recreation                                        | s       | 59,565            | \$ | 63,276            | •  | (3,711)            | •  | 250,000<br>658,474 | •  | 250,000<br>588,858 | •     | 69,616                | •  | 250,000<br>519,874 | •  | 68,983                 |
| Total Recreation                                                            | Ψ       | 39,303            | Ψ  | 03,270            | Ψ  | (3,711)            | Ψ  | 030,474            | Ψ  | 300,030            | Ψ     | 03,010                | Ψ  | 313,074            | Ψ  | 00,303                 |
| Operating Expenditures Before Debt Serv                                     | vice    | 1,128,604         | -  | 1,232,043         |    | (103,439)          |    | 9,473,374          | •  | 8,339,396          | -     | 1,133,978             | •  | 7,429,733          | -  | 909,663                |
| Debt Service - Transfer to Bond Retirement                                  | Funds   | -                 |    | -                 |    | -                  |    | 1,230,212          |    | 1,230,212          |       | -                     |    | 494,192            |    | 736,020                |
| Estimated Additional Appropriations Estimated Unspent Appropriations        |         |                   |    |                   |    |                    |    |                    |    |                    |       |                       |    |                    |    |                        |
| Total Operating Expenditures                                                | \$      | 1,128,604         | \$ | 1,232,043         | \$ | (103,439)          | \$ | 10,703,586         | \$ | 9,569,608          | \$    | 1,133,978             | \$ | 7,923,925          | \$ | 1,645,683              |
| Revenue Over (Under ) Expenditures and D                                    | Debt \$ | 1,592,273         | \$ | 1,392,915         | \$ | (199,358)          | \$ | 711,094            | \$ | 2,744,172          | \$    | 2,033,078             | \$ | 2,192,220          | \$ | 551,952                |
| Other Financing Sources                                                     |         |                   |    |                   |    |                    |    |                    |    |                    |       |                       |    |                    |    |                        |
| CARES Reimbursement Total Other Financing Sources                           |         |                   | -  |                   |    |                    |    |                    |    | <del></del>        | -     | -                     |    | 52,631<br>52,631   | -  | (52,631)<br>(52,631)   |
| Other Financing Uses                                                        |         |                   |    |                   |    |                    |    |                    |    |                    |       |                       |    |                    |    |                        |
| Transfer to Budget Stability                                                | \$      | -                 | \$ | -                 | \$ | -                  | \$ | 37,500             | \$ | 37,500             | \$    | -                     | \$ | 75,000             | \$ | (37,500)               |
| Loan to TIF Fund                                                            |         |                   |    |                   |    |                    |    |                    |    | 1,950,000          |       |                       |    |                    |    |                        |
| Transfer to Capital Improvements Fund<br>Employee Payout Fund               |         |                   |    |                   |    | -                  |    | 787,500<br>22,500  |    | 787,500<br>22,500  |       |                       |    | 500,000<br>15,000  |    | 287,500<br>7,500       |
| Transfer to Pool Fund                                                       |         | -                 |    | -                 |    | -                  |    | 90,000             |    | 90,000             |       |                       |    | 450,000            |    | (360,000)              |
| Transfer to Infrastructure Development<br>Transfer to Pool Replacement Fund |         | -                 |    | -                 |    | -                  |    | 450,000<br>150,000 |    | 450,000<br>150,000 |       |                       |    | 100,000            |    | 350,000<br>150,000     |
| Transfer to Pool Replacement Fund Transfer to Economic Bond Dev.            |         | -                 |    | -                 |    | -                  |    | 150,000            |    | 150,000            |       | -                     |    |                    |    |                        |
| Prior Year Encumbrances                                                     |         | 143,576           | •  | 22,488            | ۴  | 121,088            | •  | 861,456            | •  | 585,834            | •     | 275,622               | •  | 435,729            | •  | 150,105<br>2,497,605   |
| Total Other Uses                                                            | \$      | 143,576           | \$ | 22,488            | \$ |                    | \$ | 2,398,956          | \$ | 4,073,334          | \$    | 275,622               | \$ | 1,575,729          | \$ |                        |
| Beginning Fund Balance (1) Audit Adjustment                                 | \$      | 1,931,139         | \$ | 2,368,110         | \$ | 436,971            | \$ | 5,067,699          | \$ | 5,067,699          | \$    | -                     | \$ | 4,207,556          | \$ | 5,067,699              |
| Net Increase (Decrease)                                                     | _       | 1,448,697         |    | 1,370,427         |    |                    |    | (1,687,862)        |    | (1,329,162)        |       |                       |    | 669,122            |    | (6,205,840)            |
| Ending Cash Fund Balance                                                    | \$      | 3,379,836         | \$ | 3,738,537         | \$ | 358,701            | \$ | 3,379,837          | \$ | 3,738,537          | \$    | 358,700               | \$ | 4,876,678          | \$ | (1,138,140)            |