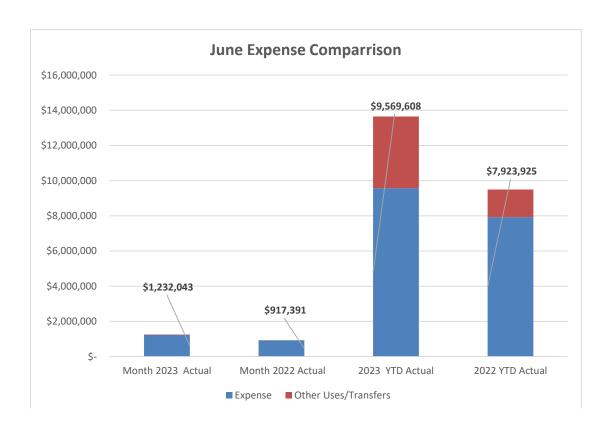

through June by \$240,000. Higher invested balances to do to increased income tax revenue and significantly higher yields are the primary drivers.
- 3) Overall revenue is better than projected by \$900,000. The amount would be higher; however grants revenue is \$591,000 under the forecasted amount due to timing of expenditures related to grants and the subsequent reimbursements.
- 4) All four major categories of spending, General Government, Public health and Safety, Public Service and Recreation are better than forecast. As a result of this and the revenue items mentioned above, the General Fund balance as of the end of June is \$352,000 better than forecasted. The positive variance was reduced by the 1 \$1.9 million loan to the TIF fund which was not included in the original budget.











### REVENUE EXPENSE AND OTHER USES/TRANSFERS THROUGH MAY 2019-2023





### EXPENDITURES AND OTHER USES/TRANSFERS THROUGH JUNE 2019-2023





# CITY OF BEXLEY General Fund

### June 2023 Budget vs Actual

|                                                                             |         |                   |    | June              |    |                    |    |                    |    | Year-to-           | -Date | 9                     |    |                    |    | Year over Year         |
|-----------------------------------------------------------------------------|---------|-------------------|----|-------------------|----|--------------------|----|--------------------|----|--------------------|-------|-----------------------|----|--------------------|----|-----------