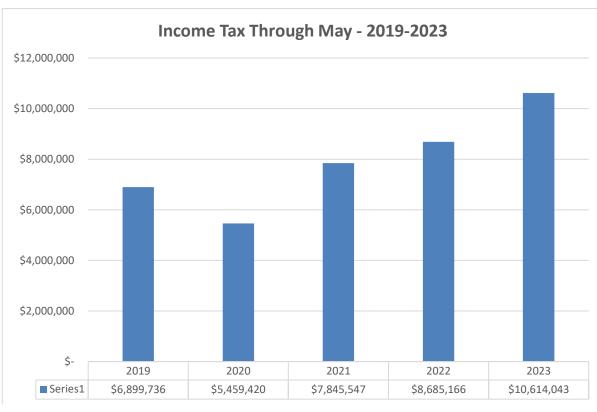

ough June by \$240,000. Higher invested balances to do to increased income tax revenue and significantly higher yields are the primary drivers.
- 3) Overall revenue is better than projected by \$900,000. The amount would be higher; however grants revenue is \$591,000 under the forecasted amount due to timing of expenditures related to grants and the subsequent reimbursements.
- 4) All four major categories of spending, General Government, Public health and Safety, Public Service and Recreation are better than forecast. As a result of this and the revenue items mentioned above, the General Fund balance as of the end of June is \$352,000 better than forecasted. The positive variance was reduced by the 1 \$1.9 million loan to the TIF fund which was not included in the original budget.











### REVENUE EXPENSE AND OTHER USES/TRANSFERS THROUGH MAY 2019-2023





### EXPENDITURES AND OTHER USES/TRANSFERS THROUGH JUNE 2019-2023





# CITY OF BEXLEY General Fund

### June 2023 Budget vs Actual

|                                                                             |         |                   |    | June              |    |                    |    |                    |    | Year-to-           | -Date | 9                     |    |                    |    | Year over Year         |
|-----------------------------------------------------------------------------|---------|-------------------|----|-------------------|----|--------------------|----|--------------------|----|--------------------|-------|-----------------------|----|--------------------|----|---------------