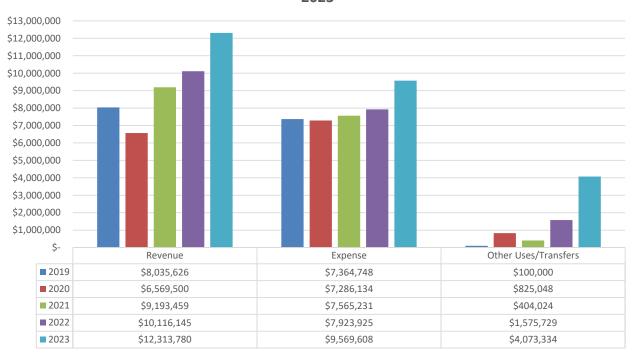

# CITY OF BEXLEY General Fund

### June 2023 Budget vs Actual

|                                                                             |         |                   |    | June              |    |                    |    |                    |    | Year-to-           | -Date | 9                     |    |                    |    | Year over Year         |
|-----------------------------------------------------------------------------|---------|-------------------|----|-------------------|----|--------------------|----|--------------------|----|--------------------|-------|-----------------------|----|--------------------|----|------------------------|
|                                                                             |         | Budget            |    | Actual            |    | Better<br>(Worse)  |    | Budget             |    | Actual             |       | Better<br>(Worse)     |    | Jun-22             |    | Increase<br>(Decrease) |
|                                                                             |         | buuget            |    | Actual            |    | (WOISE)            |    | <u> Duuget</u>     |    | Actual             |       | (WOISE)               |    | <u> 5411-22</u>    |    | (Decrease)             |
| Revenue City Income Tax                                                     | \$      | 2,440,127         | \$ | 2,358,152         | \$ | (81,975)           | \$ | 9,342,678          | \$ | 10,614,043         | \$    | 1,271,365             | \$ | 8,685,166          | \$ | 1,928,878              |
| Local Government                                                            |         | 41,667            |    | 53,478            |    | 11,811             |    | 250,000            |    | 281,269            |       | 31,269                |    | 293,762            |    | (12,493)               |
| Real Estate Tax<br>Interest                                                 |         | 16,667            |    | 55,613            |    | 38,946             |    | 287,500<br>100,000 |    | 324,754<br>334,262 |       | 37,254<br>234,262     |    | 318,591<br>94,125  |    | 6,163<br>240,137       |
| Building Permits                                                            |         | 41,333            |    | 30,274            |    | (11,060)           |    | 248,000            |    | 247,538            |       | (462)                 |    | 171,175            |    | 76,363                 |
| Franchise and ROW Fees Grants                                               |         | 7,917<br>121,583  |    | 30,437<br>62,183  |    | 22,520<br>(59,400) |    | 147,501<br>729,500 |    | 81,168<br>137,837  |       | (66,333)<br>(591,663) |    | 67,044<br>149,691  |    | 14,124<br>(11,853)     |
| CIC Revenue                                                                 |         | 14,167            |    | 10,000            |    | (4,167)            |    | 85,000             |    | 76,667             |       | (8,333)               |    | 135,000            |    | (58,333)               |
| All Other                                                                   |         | 37,417            | _  | 24,823            |    | (12,594)           |    | 224,500            |    | 216,242            |       | (8,258)               |    | 201,591            | _  | 14,651                 |
| Totals                                                                      | \$      | 2,720,877         | \$ | 2,624,959         | \$ | (95,919)           | \$ | 11,414,680         | \$ | 12,313,780         | \$    | 899,100               | \$ | 10,116,145         | \$ | 2,197,635              |
| Operating Expenditures                                                      |         |                   |    |                   |    |                    |    |                    |    |                    |       |                       |    |                    |    |                        |
| General Government                                                          |         |                   |    |                   |    |                    |    |                    |    |                    |       |                       |    |                    |    |                        |
| Mayor's Office                                                              | \$      | 34,224            | \$ | 46,253            | \$ | (12,029)           | \$ | 247,357            | \$ | 251,299            | \$    | (3,943)               | \$ | 244,004            | \$ | 7,295                  |
| Grants                                                                      |         | 121,583           |    | 48,801            |    | 72,783             |    | 729,500            |    | 183,862            |       | 545,638               |    | 123,486            |    | 60,376                 |
| Auditor's Office<br>Attorney's Office                                       |         | 113,335<br>15,833 |    | 115,161<br>9,528  |    | (1,826)<br>6,305   |    | 391,066<br>95,000  |    | 378,912<br>38,519  |       | 12,154<br>56,481      |    | 344,603<br>65,408  |    | 34,310<br>(26,888)     |
| Civil Service                                                               |         | 1,917             |    | -                 |    | 1,917              |    | 11,500             |    | 220                |       | 11,280                |    | 27,864             |    | (27,644)               |
| City Council<br>Courts                                                      |         | 5,481<br>15,929   |    | 6,203<br>20,242   |    | (722)<br>(4,313)   |    | 32,886<br>98,524   |    | 29,387<br>85,887   |       | 3,498<br>12,637       |    | 28,183<br>76,145   |    | 1,204<br>9,742         |
| Development Office                                                          |         | 9,281             |    | 10,968            |    | (1,687)            |    | 58,532             |    | 122,066            |       | (63,534)              |    | 49,958             |    | 72,108                 |
| Technology<br>Building Department                                           |         | 39,341<br>51,133  |    | 44,382<br>59,105  |    | (5,041)<br>(7,972) |    | 244,879<br>364,574 |    | 206,243<br>293,334 |       | 38,636<br>71,239      |    | 173,448<br>277,231 |    | 32,795<br>16,103       |
| Senior Programs                                                             |         | 13,016            |    | 20,255            |    | (7,238)            |    | 89,944             |    | 100,325            |       | (10,381)              |    | 66,698             |    | 33,626                 |
| Boards and Commissions                                                      | _       | 1,715             |    | 6                 |    | 1,708              |    | 10,288             |    | 6,310              |       | 3,978                 |    | 6,081              |    | 229                    |
| Total General Government                                                    | \$      | 422,787           | \$ | 380,903           | \$ | 41,884             | \$ | 2,374,048          | \$ | 1,696,365          | \$    | 677,683               | \$ | 1,483,109          | \$ | 213,256                |
| Public Health and Safety Police Department                                  | \$      | 471.827           | \$ | 625,009           | •  | (153,182)          | •  | 3,472,401          | •  | 3,246,240          | \$    | 226,160               | \$ | 2,960,041          | •  | 286,200                |
| Fire Contract                                                               | •       | 1                 | ۳  | -                 | ۳  | 0.50               | Ψ  | 1,309,589          | Ψ  | 1,309,589          | •     | (1)                   | •  | 1,263,755          | Ψ  | 45,834                 |
| Emergency Warning                                                           |         | 20.025            |    | 20.250            |    | -<br>40 E96        |    | 20,475             |    | 19,167<br>124.547  |       | 1,308                 |    | 18,120             |    | 1,047                  |
| Street Lighting<br>Health Department                                        |         | 30,935            |    | 20,350            |    | 10,586             |    | 205,453<br>66,034  |    | 124,547<br>68,066  |       | 80,905<br>(2,033)     |    | 136,878<br>64,766  |    | (12,331)<br>3,300      |
| Total Public Health and Safety                                              | \$      | 502,763           | \$ | 645,358           | \$ | (142,596)          | \$ | 5,073,950          | \$ | 4,767,609          | \$    | 306,341               | \$ | 4,443,560          | \$ | 324,050                |
| Public Service                                                              |         |                   |    |                   |    |                    |    |                    |    |                    |       |                       |    |                    |    |                        |
| Service Administration Building and Parks Maintenance                       | \$      | 17,575<br>125,914 | \$ | 13,789<br>128,718 | \$ | 3,786<br>(2,803)   | \$ | 125,721<br>871,182 | \$ | 110,566<br>805,999 | \$    | 15,155<br>65,183      | \$ | 103,259<br>813,931 | \$ | 7,307<br>(7,933)       |
| Street Fund Transfer                                                        |         | 125,914           |    | 120,710           |    | (2,803)            |    | 370,000            |    | 370,000            |       | - 05,105              |    | 66,000             |    | 304,000                |
| Total Public Service                                                        | \$      | 143,489           | \$ | 142,507           | \$ | 983                | \$ | 1,366,902          | \$ | 1,286,564          | \$    | 80,338                | \$ | 983,190            | \$ | 303,374                |
|                                                                             |         |                   |    |                   |    |                    |    |                    |    |                    |       |                       |    |                    |    |                        |
| Recreation<br>Jeffrey Mansion                                               | \$      | 22,568            | \$ | 21,900            | \$ | 668                | \$ | 169,241            | \$ | 145,357            | \$    | 23,884                | \$ | 122,943            | \$ | 22,413                 |
| Parks                                                                       |         | 36,997            | ·  | 41,375            | ·  | (4,378)            | •  | 239,233            | ·  | 193,501            | •     | 45,732                | •  | 146,931            | •  | 46,570                 |
| Recreation Transfer Total Recreation                                        | s       | 59,565            | \$ | 63,276            | •  | (3,711)            | •  | 250,000<br>658,474 | •  | 250,000<br>588,858 | •     | 69,616                | •  | 250,000<br>519,874 | •  | 68,983                 |
| Total Recreation                                                            | Ψ       | 39,303            | Ψ  | 03,270            | Ψ  | (3,711)            | Ψ  | 030,474            | Ψ  | 300,030            | Ψ     | 03,010                | Ψ  | 313,074            | Ψ  | 00,303                 |
| Operating Expenditures Before Debt Serv                                     | vice    | 1,128,604         | -  | 1,232,043         |    | (103,439)          |    | 9,473,374          | •  | 8,339,396          | -     | 1,133,978             | •  | 7,429,733          | -  | 909,663                |
| Debt Service - Transfer to Bond Retirement                                  | Funds   | -                 |    | -                 |    | -                  |    | 1,230,212          |    | 1,230,212          |       | -                     |    | 494,192            |    | 736,020                |
| Estimated Additional Appropriations Estimated Unspent Appropriations        |         |                   |    |                   |    |                    |    |                    |    |                    |       |                       |    |                    |    |                        |
| Total Operating Expenditures                                                | \$      | 1,128,604         | \$ | 1,232,043         | \$ | (103,439)          | \$ | 10,703,586         | \$ | 9,569,608          | \$    | 1,133,978             | \$ | 7,923,925          | \$ | 1,645,683              |
| Revenue Over (Under ) Expenditures and D                                    | Debt \$ | 1,592,273         | \$ | 1,392,915         | \$ | (199,358)          | \$ | 711,094            | \$ | 2,744,172          | \$    | 2,033,078             | \$ | 2,192,220          | \$ | 551,952                |
| Other Financing Sources                                                     |         |                   |    |                   |    |                    |    |                    |    |                    |       |                       |    |                    |    |                        |
| CARES Reimbursement Total Other Financing Sources                           |         |                   | -  |                   |    |                    |    |                    |    | <del></del>        | -     | -                     |    | 52,631<br>52,631   | -  | (52,631)<br>(52,631)   |
| Other Financing Uses                                                        |         |                   |    |                   |    |                    |    |                    |    |                    |       |                       |    |                    |    |                        |
| Transfer to Budget Stability                                                | \$      | -                 | \$ | -                 | \$ | -                  | \$ | 37,500             | \$ | 37,500             | \$    | -                     | \$ | 75,000             | \$ | (37,500)               |
| Loan to TIF Fund                                                            |         |                   |    |                   |    |                    |    |                    |    | 1,950,000          |       |                       |    |                    |    |                        |
| Transfer to Capital Improvements Fund<br>Employee Payout Fund               |         |                   |    |                   |    | -                  |    | 787,500<br>22,500  |    | 787,500<br>22,500  |       |                       |    | 500,000<br>15,000  |    | 287,500<br>7,500       |
| Transfer to Pool Fund                                                       |         | -                 |    | -                 |    | -                  |    | 90,000             |    | 90,000             |       |                       |    | 450,000            |    | (360,000)              |
| Transfer to Infrastructure Development<br>Transfer to Pool Replacement Fund |         | -                 |    | -                 |    | -                  |    | 450,000<br>150,000 |    | 450,000<br>150,000 |       |                       |    | 100,000            |    | 350,000<br>150,000     |
| Transfer to Pool Replacement Fund Transfer to Economic Bond Dev.            |         | -                 |    | -                 |    | -                  |    | 150,000            |    | 150,000            |       | -                     |    |                    |    |                        |
| Prior Year Encumbrances                                                     |         | 143,576           | •  | 22,488            | ۴  | 121,088            | •  | 861,456            | •  | 585,834            | •     | 275,622               | •  | 435,729            | •  | 150,105<br>2,497,605   |
| Total Other Uses                                                            | \$      | 143,576           | \$ | 22,488            | \$ |                    | \$ | 2,398,956          | \$ | 4,073,334          | \$    | 275,622               | \$ | 1,575,729          | \$ |                        |
| Beginning Fund Balance (1) Audit Adjustment                                 | \$      | 1,931,139         | \$ | 2,368,110         | \$ | 436,971            | \$ | 5,067,699          | \$ | 5,067,699          | \$    | -                     | \$ | 4,207,556          | \$ | 5,067,699              |
| Net Increase (Decrease)                                                     | _       | 1,448,697         |    | 1,370,427         |    |                    |    | (1,687,862)        |    | (1,329,162)        |       |                       |    | 669,122            |    | (6,205,840)            |
| Ending Cash Fund Balance                                                    | \$      | 3,379,836         | \$ | 3,738,537         | \$ | 358,701            | \$ | 3,379,837          | \$ | 3,738,537          | \$    | 358,700               | \$ | 4,876,678          | \$ | (1,138,140)            |