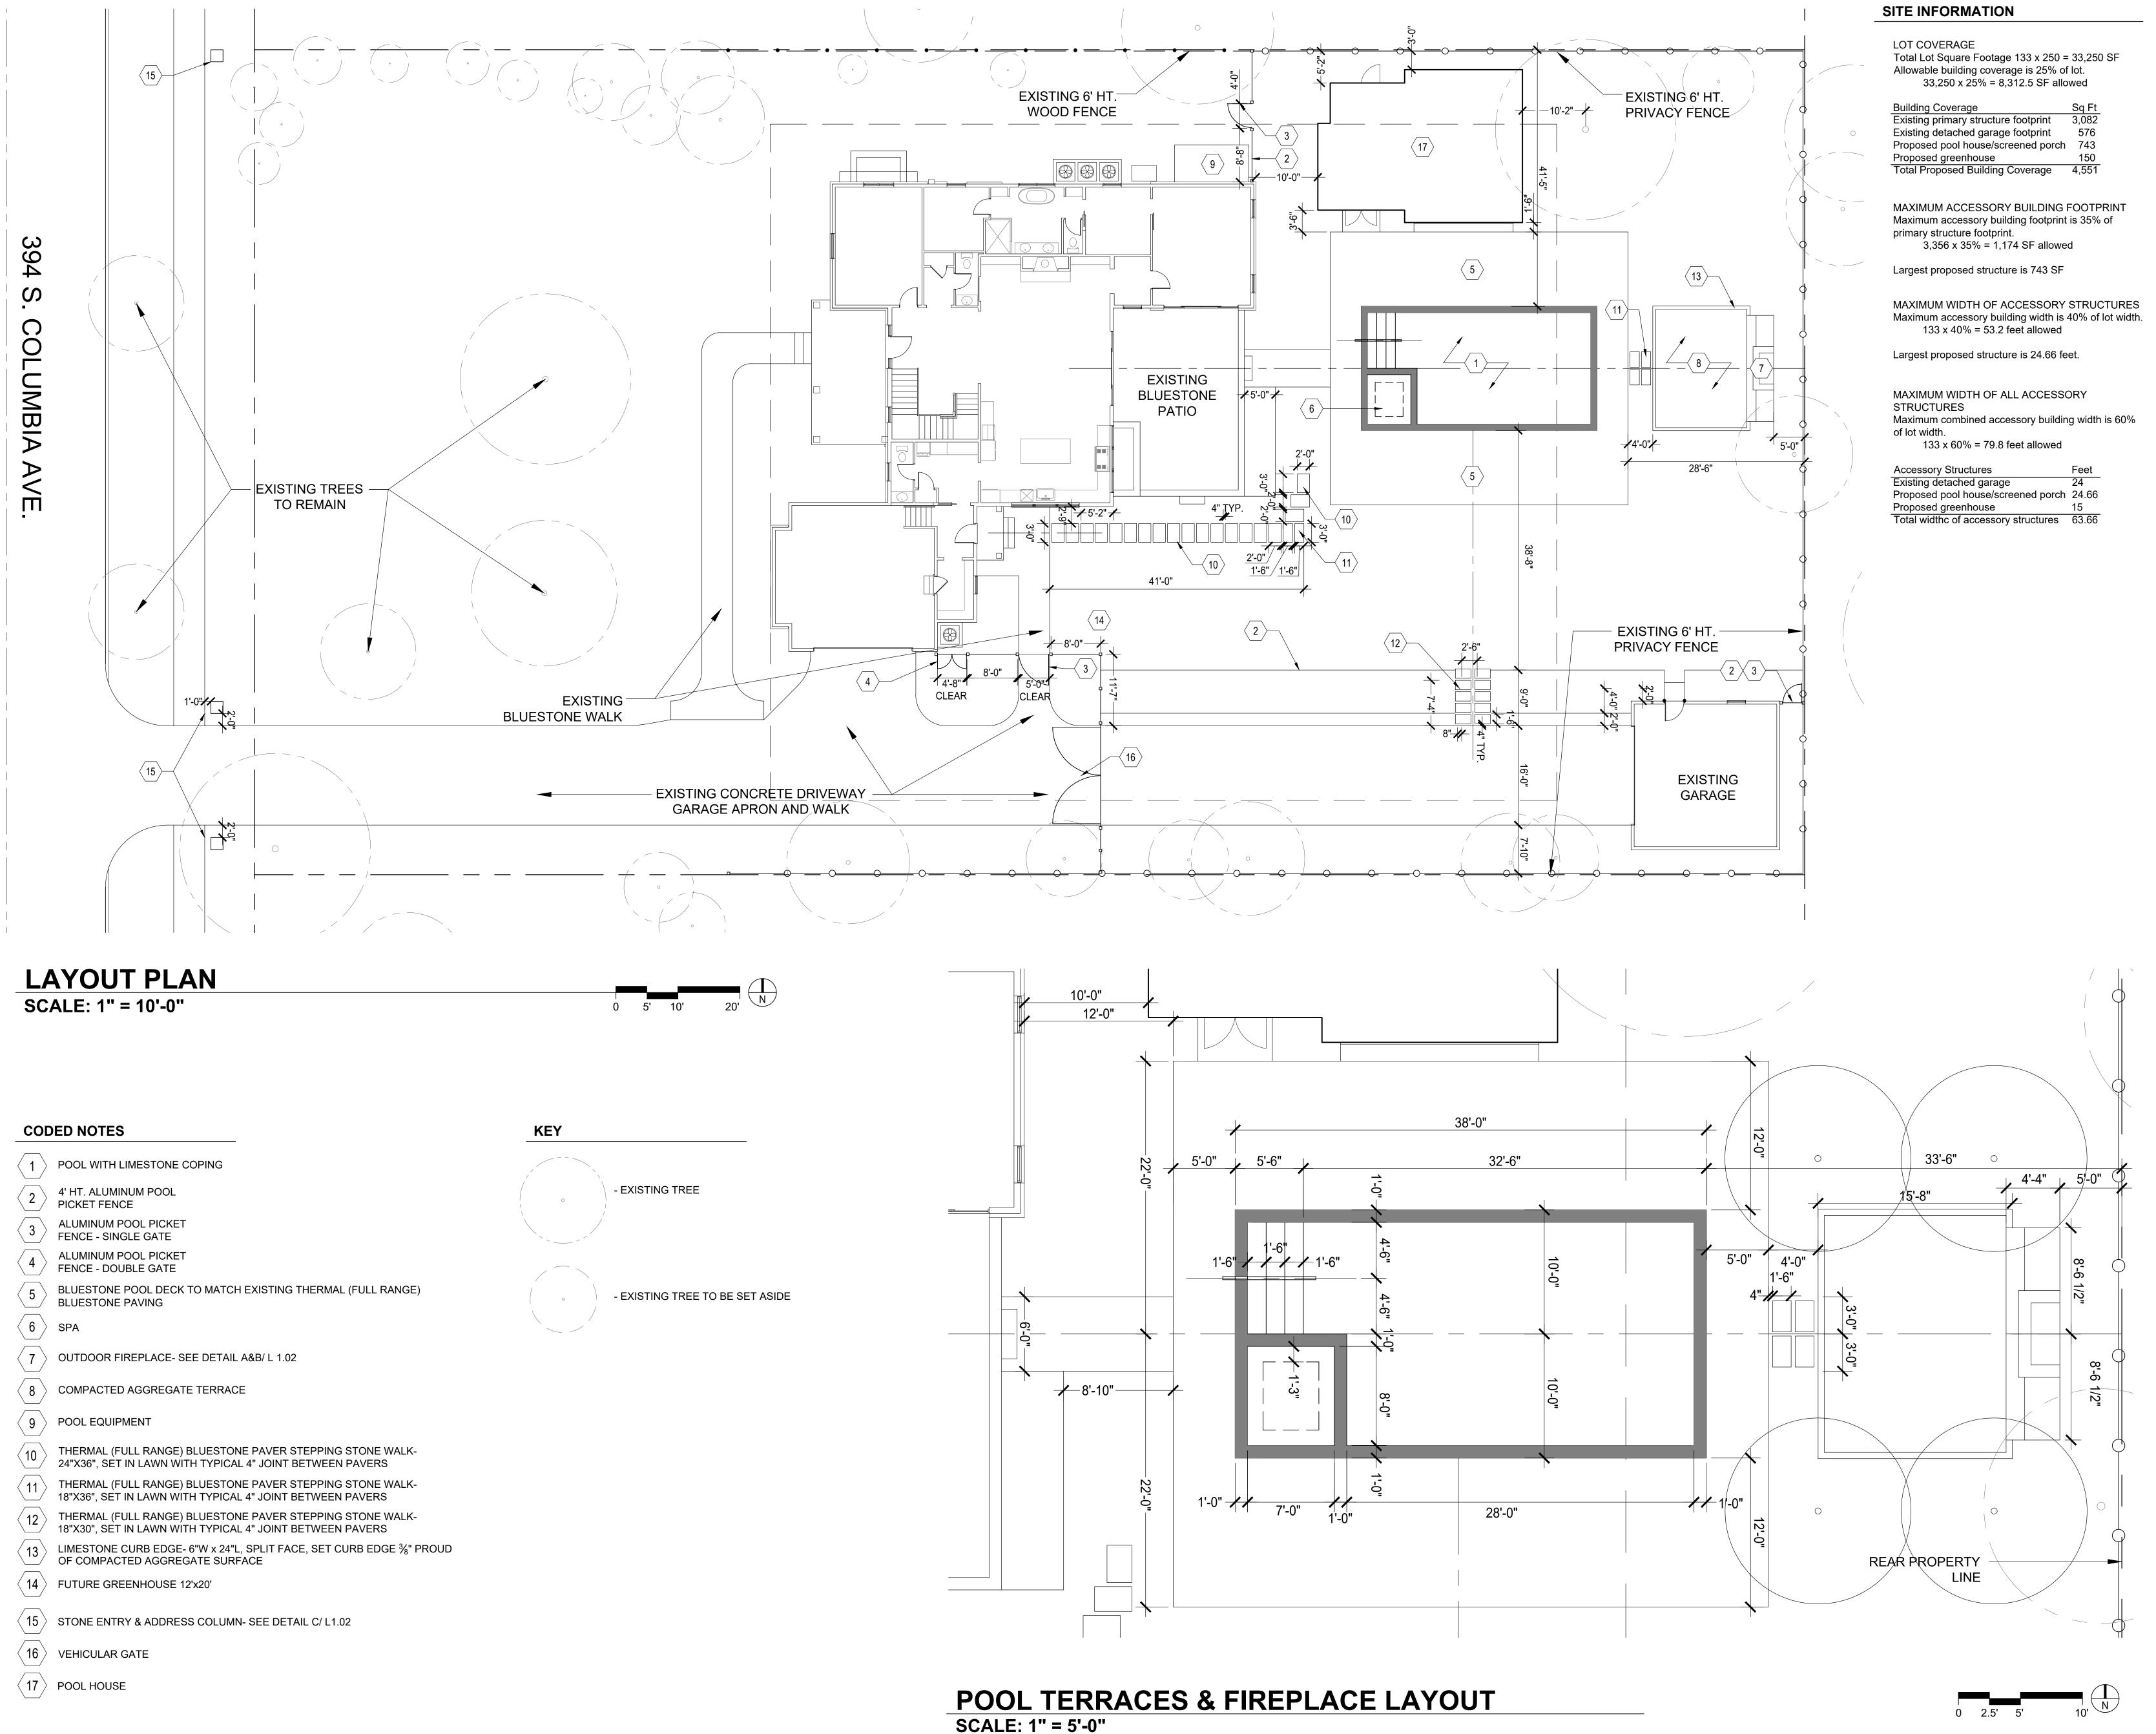

MKSK

Landscape Architecture **Urban Design Planning** 

462 SOUTH LUDLOW ALLEY COLUMBUS, OH 43215 614.621.2796 MKSKSTUDIOS.COM

> client / owner Michael Glimcher

project name GLIMCHER RESIDENCE

project address 394 COLUMBIA AVE. BEXLEY, OHIO 43209