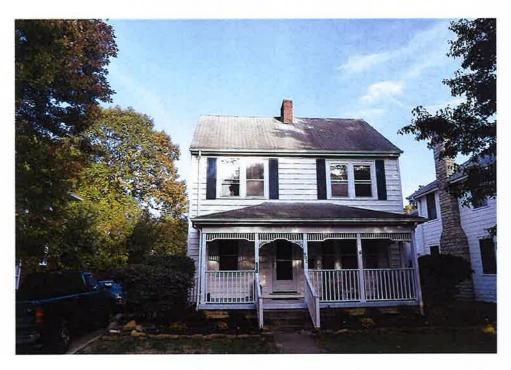

a. Application No.: BZAP-19-15Applicant: John Spiropoulos

Owner: Same

Location: 902 S. Cassingham

**ARB Request**: The applicant is seeking architectural review and a recommendation to the Board of Zoning and Planning, to allow a new detached garage.

**BZAP**: The applicant is seeking architectural review and approval to allow a new 26'x 28' detached garage. The applicant is also seeking a variance from Bexley Code Section 1252.15(a) which limits an accessory structure to no greater than thirty-five (35%) of the building footprint of the principal structure or 624 square feet, to allow the proposed garage to be 728sq'. The applicant is also seeking a variance from Bexley code section 1252.09 (R-6 Zoning) which limits building lot coverage to 35%, to allow a 26' x 28' garage, which would bring the total building lot coverage to be 39%. The applicant is also seeking a variance from Bexley Code Section 1252.15, which indicates no story in an accessory structure shall exceed 10', to allow the over height of the garage to be 23'

#### A.1: Project Information

Brief Project Description - ALSO PROVIDE 2 HARD COPIES (INCLUDING PLANS) TO THE BUILDING DEPARTMENT.

New 2 car garage to replace original 1 car garage

Architecture Review Conditional Use

135

**B: Project Worksheet: Primary Structure Info** 

**Existing Footprint (SF)** 

985

Removing (SF)

Proposed New Primary Structure or Residence (SF)

**Proposed Addition (SF)** 

0

Type of Structure

House

**Total Square Footage** 

985

B: Project Worksheet: Garage and/or Accessory Structure Info (Incl. Decks, Pergolas, Etc)

**Existing Footprint (SF)** 

324

**New Structure Type** 