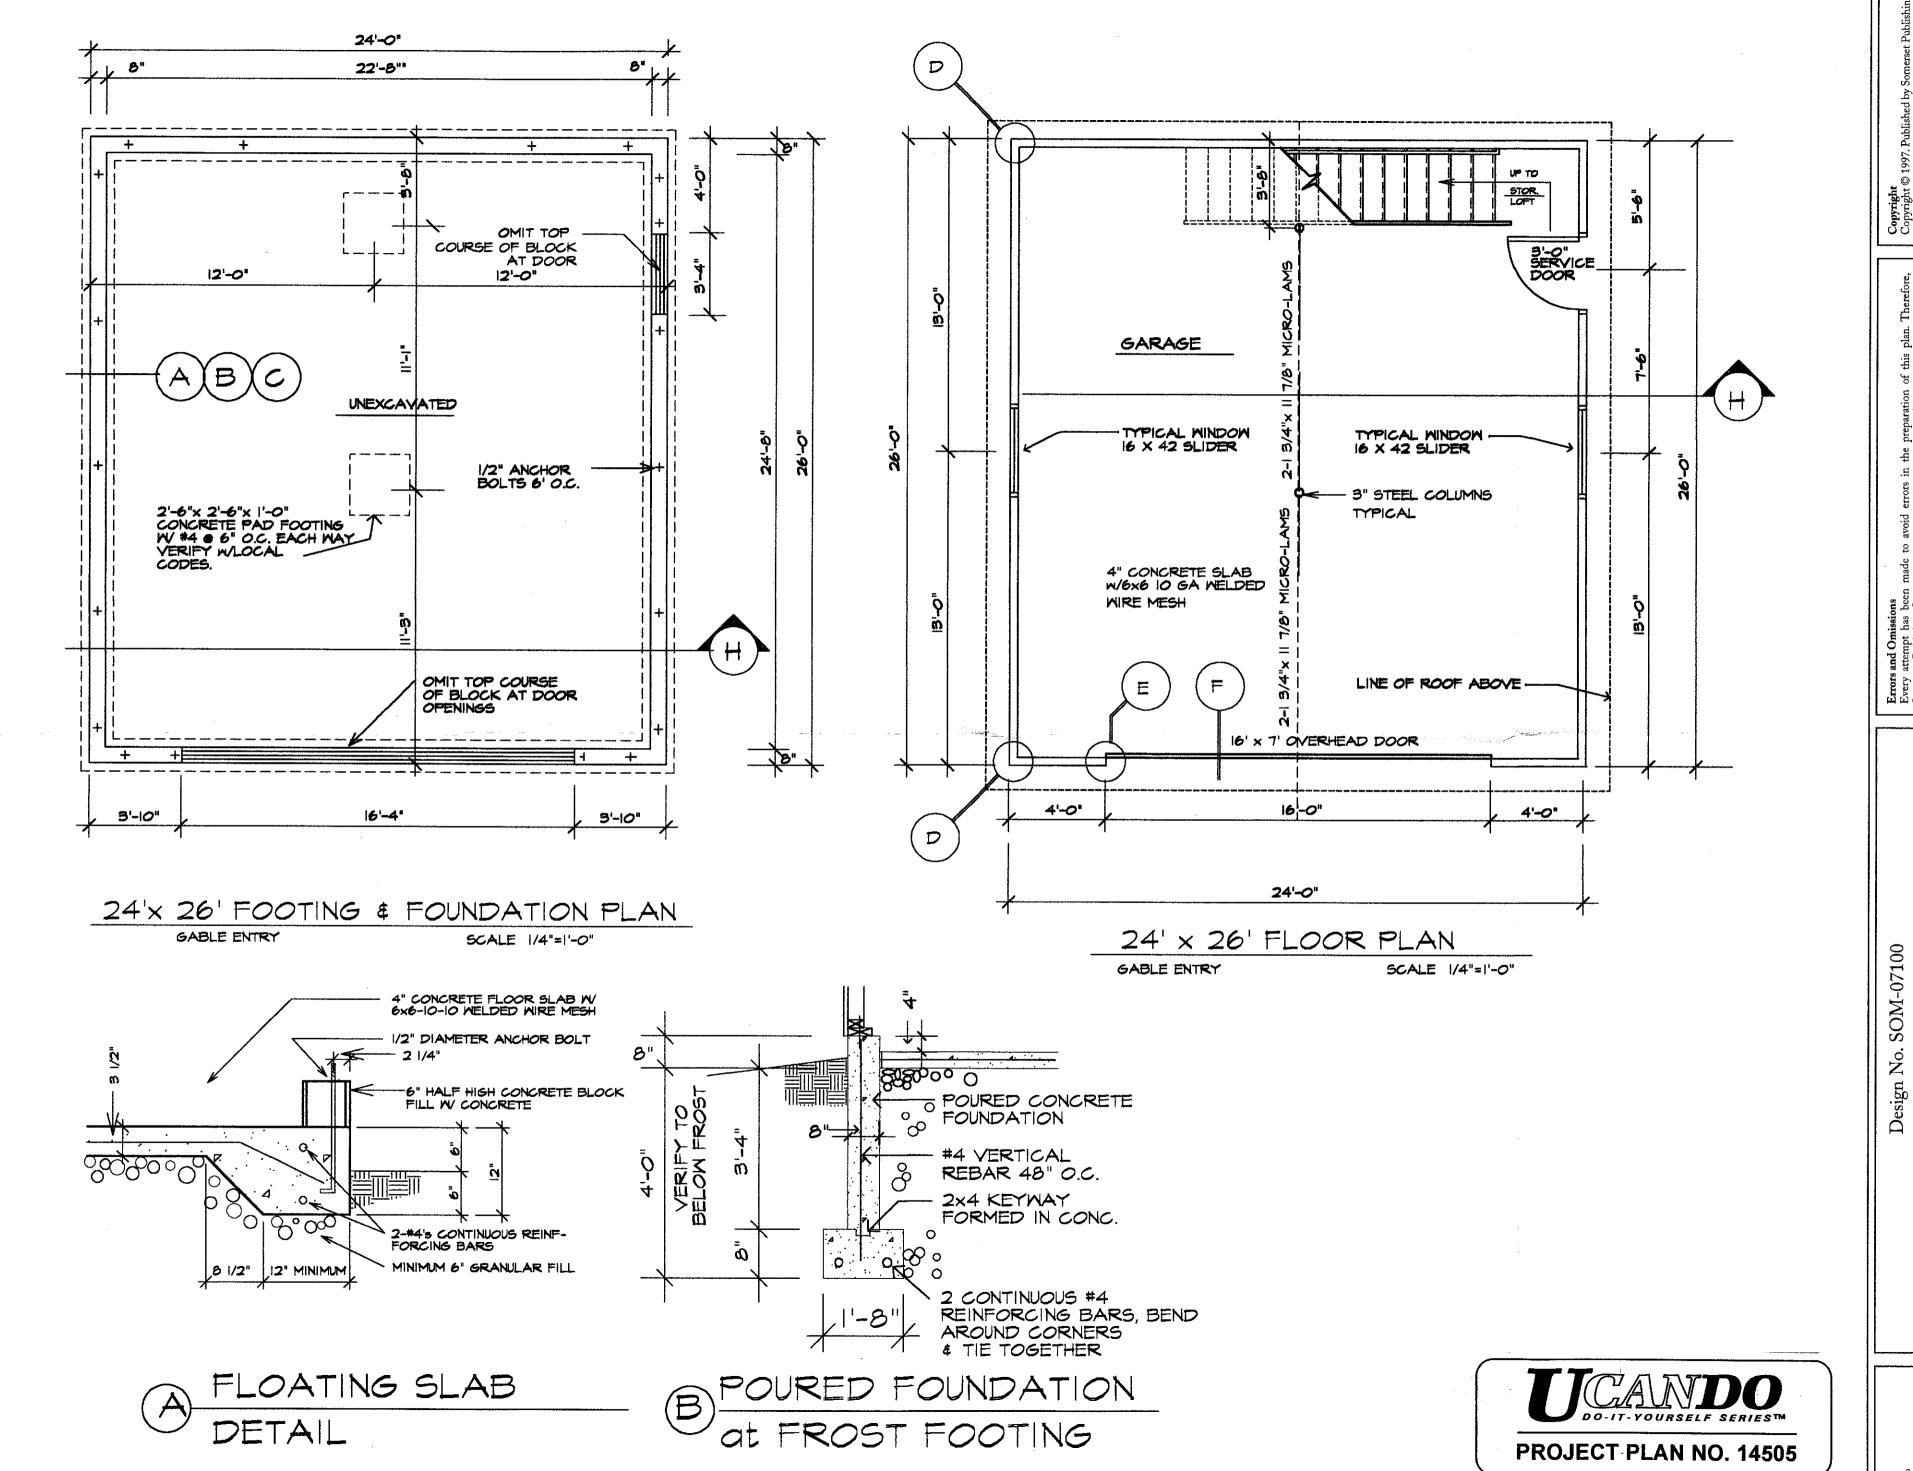

**BZAP**: The applicant is seeking architectural review and approval to allow a new 26'x 28' detached garage. The applicant is also seeking a variance from Bexley Code Section 1252.15(a) which limits an accessory structure to no greater than thirty-five (35%) of the building footprint of the principal structure or 624 square feet, to allow the proposed garage to be 728sq'. The applicant is also seeking a variance from Bexley code section 1252.09 (R-6 Zoning) which limits building lot coverage to 35%, to allow a 26' x 28' garage, which would bring the total building lot coverage to be 39%. The applicant is also seeking a variance from Bexley Code Section 1252.15, which indicates no story in an accessory structure shall exceed 10', to allow the over height of the garage to be 23'

Garage

**Proposed New Structure (SF)** 

728

728

2nd Floor SF

**Proposed Addition (SF)** 

Ridge Height

23 ft