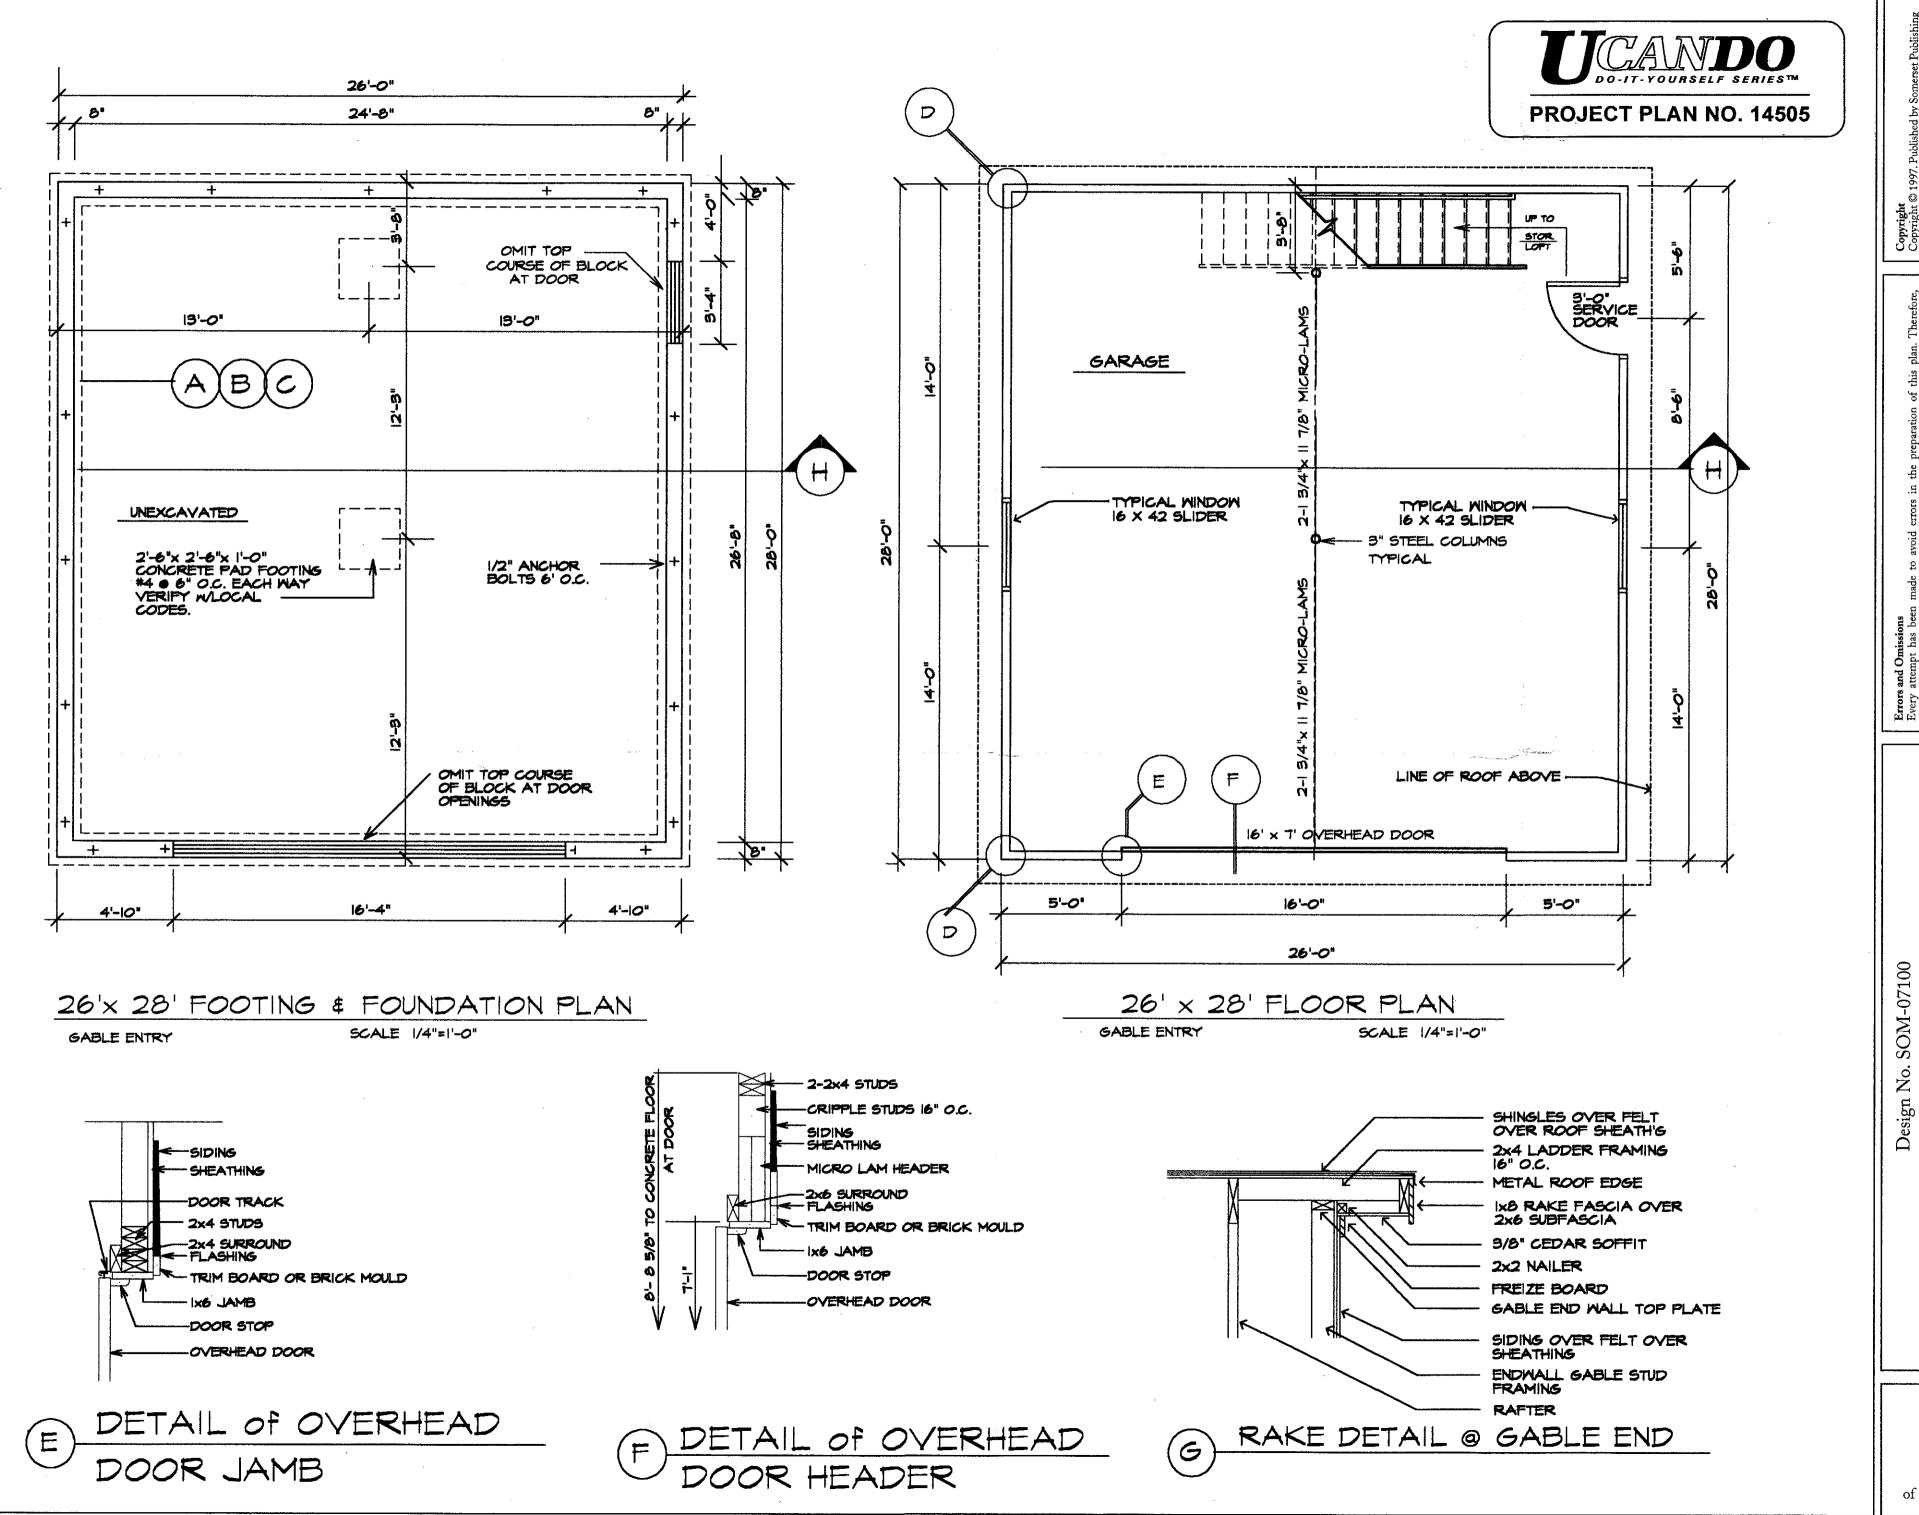

**BZAP**: The applicant is seeking architectural review and approval to allow a new 26'x 28' detached garage. The applicant is also seeking a variance from Bexley Code Section 1252.15(a) which limits an accessory structure to no greater than thirty-five (35%) of the building footprint of the principal structure or 624 square feet, to allow the proposed garage to be 728sq'. The applicant is also seeking a variance from Bexley code section 1252.09 (R-6 Zoning) which limits building lot coverage to 35%, to allow a 26' x 28' garage, which would bring the total building lot coverage to be 39%. The applicant is also seeking a variance from Bexley Code Section 1252.15, which indicates no story in an accessory structure shall exceed 10', to allow the over height of the garage to be 23'

Garage

**Proposed New Structure (SF)** 

728

728

2nd Floor SF

**Proposed Addition (SF)** 

Ridge Height

23 ft