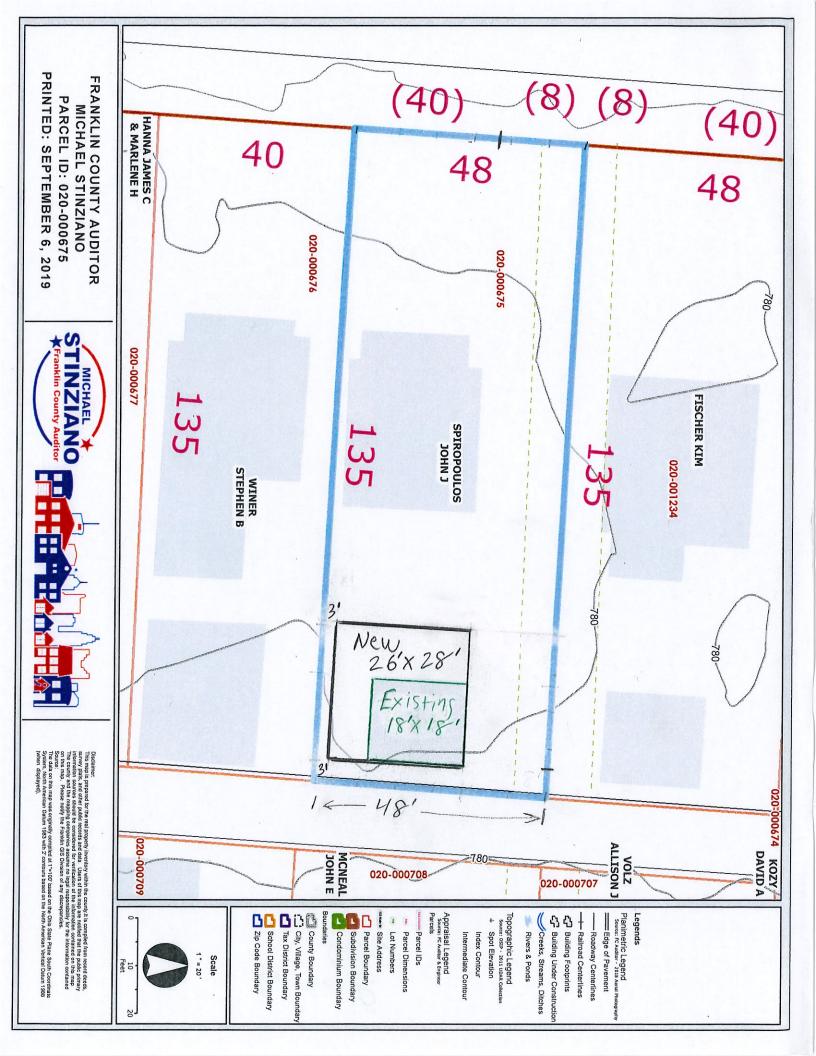

a. Application No.: BZAP-19-15Applicant: John Spiropoulos

Owner: Same

Location: 902 S. Cassingham

**ARB Request**: The applicant is seeking architectural review and a recommendation to the Board of Zoning and Planning, to allow a new detached garage.

Location

902 S CASSINGHAM RD Bexley, OH 43209

**Zoning District** 

R-6

**B: Project Worksheet: Lot Info** 

Width (ft)

48

Total Area (SF)

6480

Depth (ft)

135

**B: Project Worksheet: Primary Structure Info** 

**Existing Footprint (SF)** 

985

Removing (SF)

Proposed New Primary Structure or Residence (SF)

**Proposed Addition (SF)** 

0

Type of Structure

House

**Total Square Footage** 

985

B: Project Worksheet: Garage and/or Accessory Structure Info (Incl. Decks, Pergolas, Etc)

**Existing Footprint (SF)** 

324

**New Structure Type** 

Garage

**Proposed New Structure (SF)** 

728

728

2nd Floor SF

**Proposed Addition (SF)** 

Ridge Height

23 ft

Is there a 2nd Floor

Yes

Total of all garage and accessory structures (SF)

1456

11/8/2019

Total building lot coverage (SF)

1713

Is this replacing an existing garage and/or accessory structure?

Yes

Total building lot coverage (% of lot)

26

**B: Project Worksheet: Hardscape** 

**Existing Driveway (SF)** 

776

**Existing Private Sidewalk (SF)** 

0

Total Hardscape (SF)

776

**Existing Patio (SF)** 

0

Proposed Additional Hardscape (SF)

0

**B: Project Worksheet: Total Coverage** 

Total overall lot coverage (SF)

2489

Total overall lot coverage (% of lot)

39

C.1 Architectural Review Worksheet: Roofing

Roofing

true

**Existing Roof Type** 

**New Single Manufacturer** 