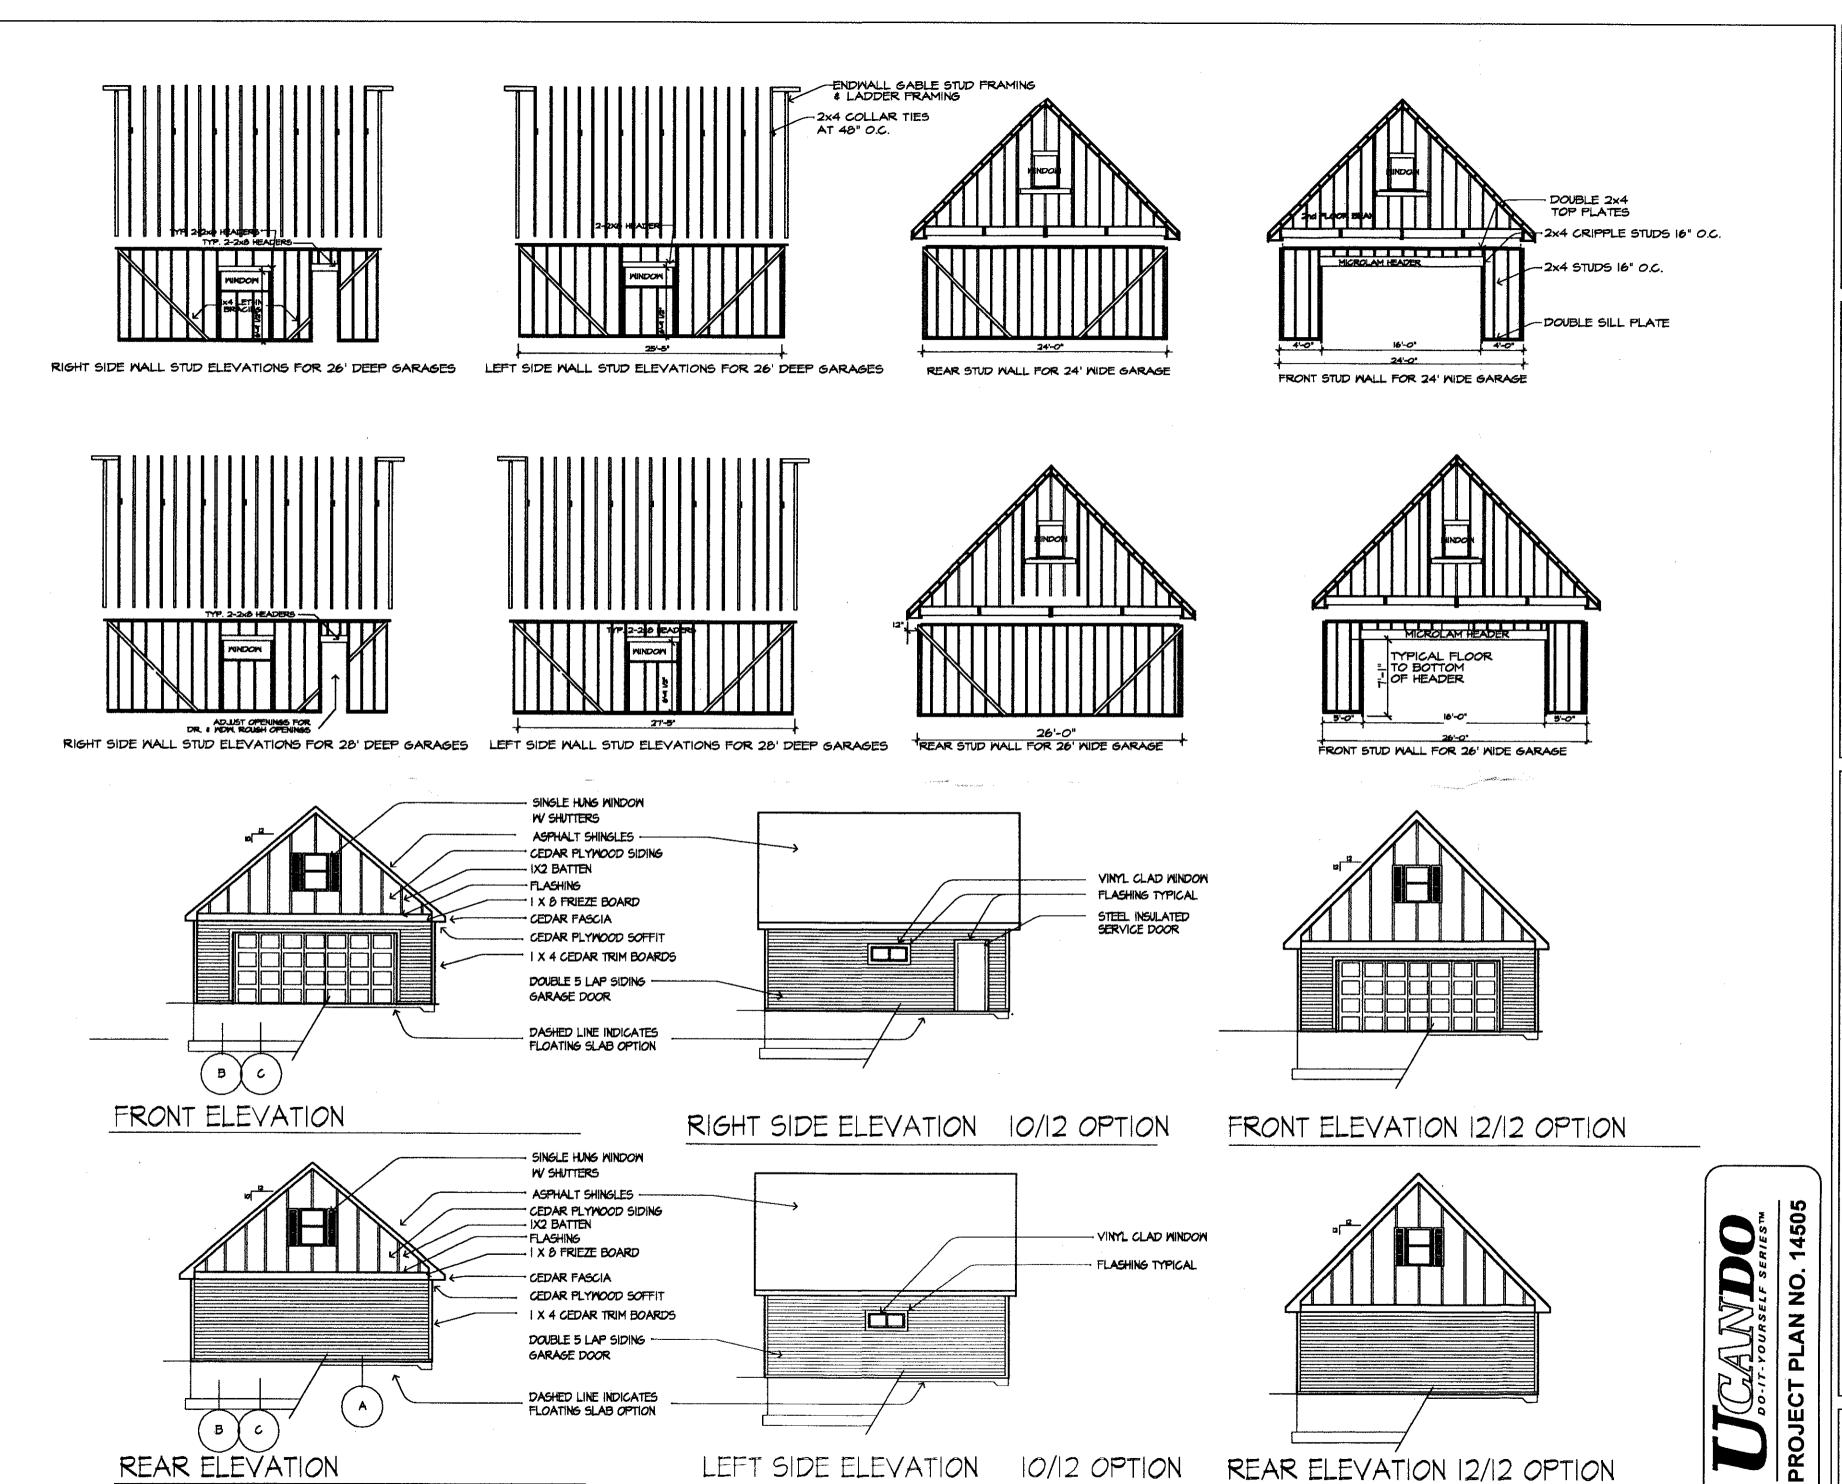

a. Application No.: BZAP-19-15Applicant: John Spiropoulos

Owner: Same

Location: 902 S. Cassingham

**ARB Request**: The applicant is seeking architectural review and a recommendation to the Board of Zoning and Planning, to allow a new detached garage.

**BZAP**: The applicant is seeking architectural review and approval to allow a new 26'x 28' detached garage. The applicant is also seeking a variance from Bexley Code Section 1252.15(a) which limits an accessory structure to no greater than thirty-five (35%) of the building footprint of the principal structure or 624 square feet, to allow the proposed garage to be 728sq'. The applicant is also seeking a variance from Bexley code section 1252.09 (R-6 Zoning) which limits building lot coverage to 35%, to allow a 26' x 28' garage, which would bring the total building lot coverage to be 39%. The applicant is also seeking a variance from Bexley Code Section 1252.15, which indicates no story in an accessory structure shall exceed 10', to allow the over height of the garage to be 23'

#### A.1: Project Information

Brief Project Description - ALSO PROVIDE 2 HARD COPIES (INCLUDING PLANS) TO THE BUILDING DEPARTMENT.

New 2 car garage to replace original 1 car garage

Architecture Review Conditional Use

Type of Structure

House

**Total Square Footage** 

985

B: Project Worksheet: Garage and/or Accessory Structure Info (Incl. Decks, Pergolas, Etc)

**Existing Footprint (SF)** 

324

**New Structure Type** 

Garage

**Proposed New Structure (SF)** 

728

728

2nd Floor SF

**Proposed Addition (SF)** 

Ridge Height

23 ft

Is there a 2nd Floor

Yes

Total of all garage and accessory structures (SF)

1456

11/8/2019

Total building lot coverage (SF)

1713

Is this replacing an existing garage and/or accessory structure?

2489

Total overall lot coverage (% of lot)

39

C.1 Architectural Review Worksheet: Roofing

Roofing

true

**Existing Roof Type** 

**New Single Manufacturer** 

**Structure** 

Garage Only

**New Roof Type** 

**New Roof Style and Color** 

to match style/color of main house

C.1 Architectural Review Worksheet: Windows

**Windows** 

**Existing Window Type** 

true

**New Window Manufacturer** 

**Structure** 

Garage Only

**Existing Window Materials** 

New Window Style/Mat./Color

to complement style of house

C.1 Architectural Review Worksheet: Doors

**Doors** 

true

**Structure** 

Garage Only

Existing Entrance Door Type Existing Garage Door Type

-

Door Finish Proposed Door Type

<del>--</del>

#### C.1 Architectural Review Worksheet: Exterior Trim

Exterior Trim Existing Door Trim

true --

Proposed New Door Trim Existing Window Trim

to complement style of house -

Proposed New Window Trim Trim Color(s)

#### C.2 Architectural Review Worksheet: Exterior Wall Finishes

Exterior Wall Finishes Existing Finishes

true --

Existing Finishes Manufacturer, Style, Color Proposed Finishes

•

Proposed Finishes Manufacturer, Style, Color