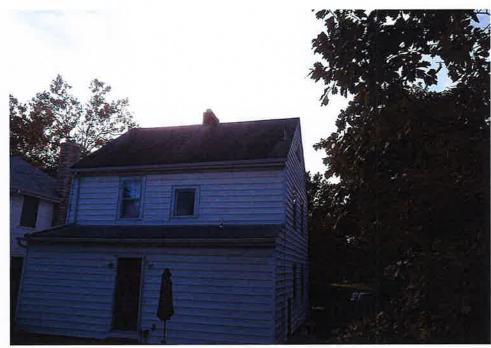

a. Application No.: BZAP-19-15Applicant: John Spiropoulos

Owner: Same

Location: 902 S. Cassingham

**ARB Request**: The applicant is seeking architectural review and a recommendation to the Board of Zoning and Planning, to allow a new detached garage.

**BZAP**: The applicant is seeking architectural review and approval to allow a new 26'x 28' detached garage. The applicant is also seeking a variance from Bexley Code Section 1252.15(a) which limits an accessory structure to no greater than thirty-five (35%) of the building footprint of the principal structure or 624 square feet, to allow the proposed garage to be 728sq'. The applicant is also seeking a variance from Bexley code section 1252.09 (R-6 Zoning) which limits building lot coverage to 35%, to allow a 26' x 28' garage, which would bring the total building lot coverage to be 39%. The applicant is also seeking a variance from Bexley Code Section 1252.15, which indicates no story in an accessory structure shall exceed 10', to allow the over height of the garage to be 23'

Type of Structure

House

**Total Square Footage** 

985

B: Project Worksheet: Garage and/or Accessory Structure Info (Incl. Decks, Pergolas, Etc)

**Existing Footprint (SF)** 

324

**New Structure Type** 