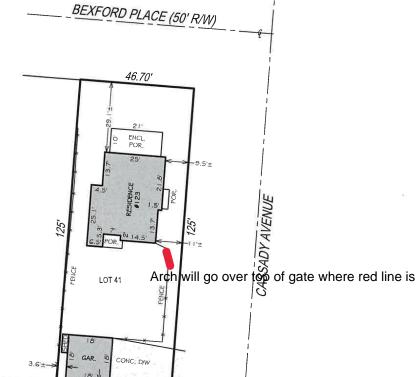

www.landmarksurvey.com | office: 614-485-9000

PROPERTY ADDRESS: 123 CASSADY AVENUE, BEXLEY, OHIO 43209

**SURVEY NUMBER: 2306,1803** 

2306.1803 MORTGAGE LOCATION SURVEY THIS IS NOT A BOUNDARY SURVEY FRANKLIN COUNTY

47.08

I/We have received a copy of this survey & find the conditions acceptable

GRAPHIC SCALE (In Feet) 1 inch = 30' ft.

POINTS OF INTEREST: NONE VISIBLE

**CLIENT NUMBER: 177052** 

BUYER: LOWE SELLER: WILLIAMS

LOT: 41 BLOCK: PLAT: 7 **PG:** 423

SUBDIVISION: BULLITT PARK PLACE NO. 2

COUNTY: FRANKLIN

CERTIFIED TO:

QUALITY CHOICE TITLE - DUBLIN

THIS MORTGAGE LOCATION SURVEY IS PERFORMED IN ACCORDANCE WITH 4733-38 OF THE OHIO ADMINISTRATIVE CODE AND IS NOT A BOUNDARY SURVEY PURSUANT TO CHAPTER 4733-37 OF THE ADMINISTRATIVE CODE AND IS ONLY FOR THE USE OF THE MORTGAGE LENDER AND TITLE INSURER, DO NOT USE THIS MORTGAGE LOCATION SURVEY FOR FUTURE CONSTRUCTION OF FENCES, SHEDS, GARAGES, ADDITIONS OR ANY OTHER STRUCTURE(S). THIS DOCUMENT MAY NOT SHOW ALL EASEMENTS

**NONE VISIBLE** 

**CERTIFIED TO:** 

QUALITY CHOICE TITLE -DUBLIN

LOT 41, BULLITT PARK PLACE NO. 2 ACCORDING TO THE PLAT THEREOF, AS RECORDED IN PLAT BOOK 7, PAGE 423 OF THE PUBLIC RECORDS OF FRANKLIN COUNTY, OHIO.