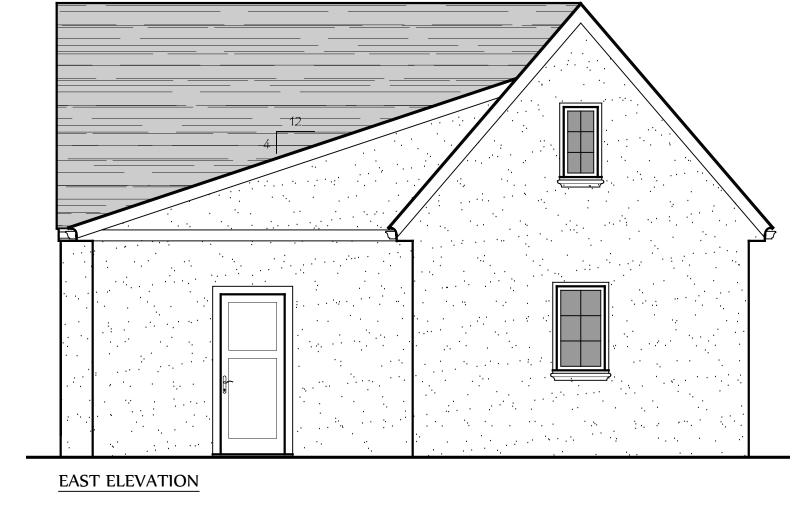

 $\begin{array}{ccc} \underline{\text{Date:}} & \underline{\text{Drawing Title:}} \\ \text{Il June 2024} & \textbf{Garage Elevations} \end{array} \qquad \begin{array}{c} \underline{\text{Scale:}} \\ 1/4^{"} = 1' - 0" \end{array}$ 

Project Number:Project Name:Sheet Number:22-030The Santini ResidenceA-7