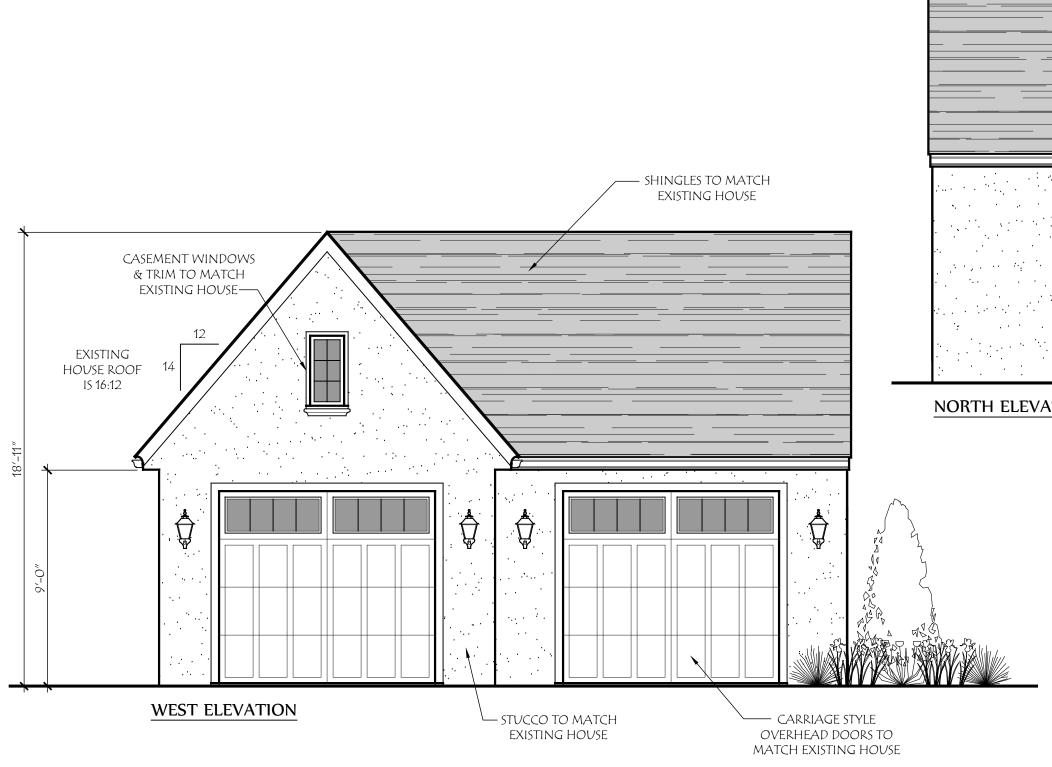

Drawing Title:
Garage Elevations Date: 1/4'' = 1'-0''11 June 2024 Project Name:
The Santini Residence Project Number: Sheet Number:

22-030

SOUTH ELEVATION