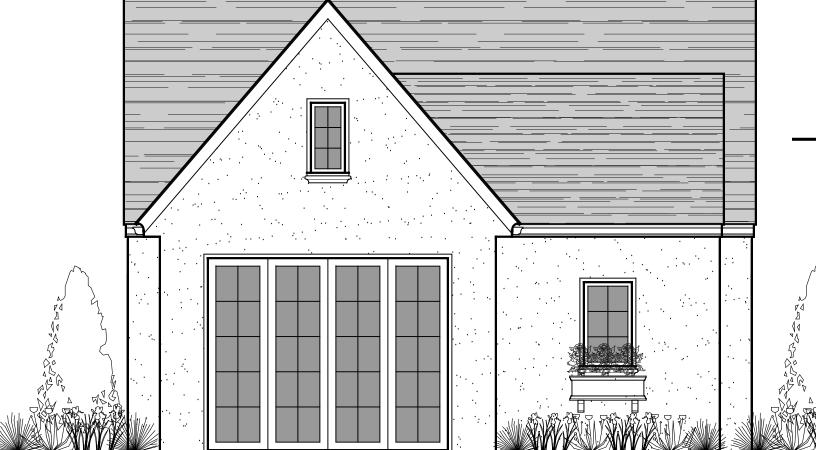

Drawing Title:
Garage Elevations Date: 1/4'' = 1'-0''11 June 2024 Project Name:
The Santini Residence Project Number: Sheet Number:

22-030

SOUTH ELEVATION

 $\begin{array}{ccc} \underline{\text{Date:}} & \underline{\text{Drawing Title:}} \\ \text{Il June 2024} & \textbf{Garage Elevations} \end{array} \qquad \begin{array}{c} \underline{\text{Scale:}} \\ 1/4^{"} = 1' - 0" \end{array}$ 

Project Number:Project Name:Sheet Number:22-030The Santini ResidenceA-7