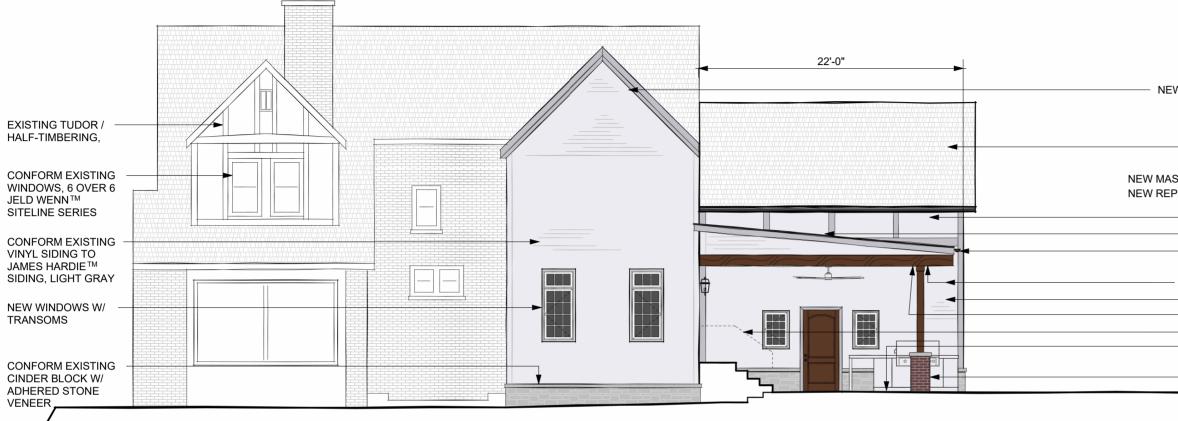

# **2357 BEXLEY PARK ROAD PROPOSED ADDITION / GARAGES**

DEMOLITION REQUEST TO ARB REVIEW SET

|               | EL 28'-0"                              |  |  |
|---------------|----------------------------------------|--|--|
|               |                                        |  |  |
|               |                                        |  |  |
|               |                                        |  |  |
|               |                                        |  |  |
|               |                                        |  |  |
|               |                                        |  |  |
|               |                                        |  |  |
| $\backslash$  |                                        |  |  |
| $\sim$        |                                        |  |  |
|               |                                        |  |  |
|               |                                        |  |  |
|               |                                        |  |  |
| $\mathcal{N}$ |                                        |  |  |
|               | CONFORM EXISTING WINDOWS,              |  |  |
|               | DIVIDED LITE JELD-WEN™                 |  |  |
|               | SITELINE SERIES                        |  |  |
|               |                                        |  |  |
|               |                                        |  |  |
|               | JAMES HARDIE™ SIDING OVER EXISTING     |  |  |
|               | NON-CONFORMING BRICK AT PRIOR ADDITION |  |  |
|               |                                        |  |  |
|               |                                        |  |  |
|               |                                        |  |  |
|               | EL 0'-0"                               |  |  |
|               |                                        |  |  |
|               |                                        |  |  |
| The           | REPOINT ORIGINAL STONE FOUNDATION      |  |  |

### WEST ELEVATION

**SK-8**