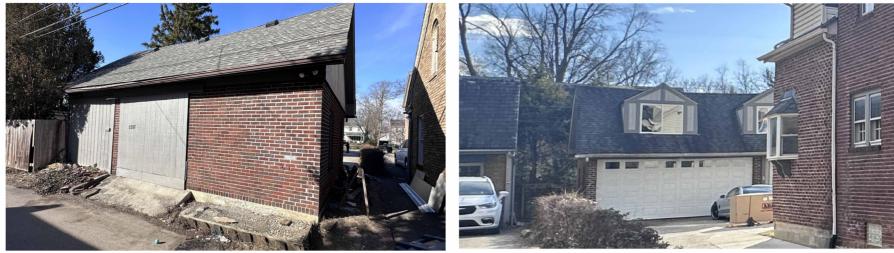

NEW CONCRETE DRIVEWAY APRON - NEW 24x21 REPLACEMENT GARAGE AT BACK REAR OF PARCEL, REF. SK-8

### **EXISTING GARAGE TO BE DEMOLISHED** (2)

1 EXISTING FRONT ELEVATION (NORTH)

**3** EXISTING REAR ELEVATION (SOUTH)

**4** EXISTING WEST ELEVATION

5 EXISTING EAST ELEVATION

ALLISON STRUCTURAL GROUP 175 S. THIRD ST. SUITE 200 COLUMBUS, OHIO 43215 INFO@ALLISONSTRUCTURAL.COM

**2357 BEXLEY PARK ROAD PROPOSED ADDITION / GARAGES** 

DEMOLITION REQUEST TO ARB REVIEW SET

PHOTOS 6/1/24

### WEST ELEVATION

**SK-8**