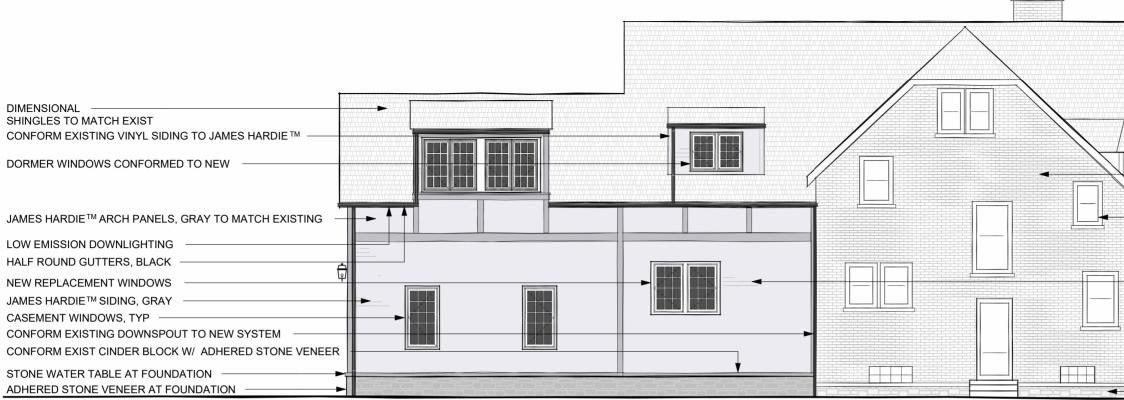

# **2357 BEXLEY PARK ROAD PROPOSED ADDITION / GARAGES**

DEMOLITION REQUEST TO ARB REVIEW SET

|               | EL 28'-0"                              |  |  |
|---------------|----------------------------------------|--|--|
|               |                                        |  |  |
|               |                                        |  |  |
|               |                                        |  |  |
|               |                                        |  |  |
|               |                                        |  |  |
|               |                                        |  |  |
|               |                                        |  |  |
| $\backslash$  |                                        |  |  |
| $\sim$        |                                        |  |  |
|               |                                        |  |  |
|               |                                        |  |  |
|               |                                        |  |  |
| $\mathcal{N}$ |                                        |  |  |
|               | CONFORM EXISTING WINDOWS,              |  |  |
|               | DIVIDED LITE JELD-WEN™                 |  |  |
|               | SITELINE SERIES                        |  |  |
|               |                                        |  |  |
|               |                                        |  |  |
|               | JAMES HARDIE™ SIDING OVER EXISTING     |  |  |
|               | NON-CONFORMING BRICK AT PRIOR ADDITION |  |  |
|               |                                        |  |  |
|               |                                        |  |  |
|               |                                        |  |  |
|               | EL 0'-0"                               |  |  |
|               |                                        |  |  |
|               |                                        |  |  |
| The           | REPOINT ORIGINAL STONE FOUNDATION      |  |  |

### WEST ELEVATION

**SK-8**