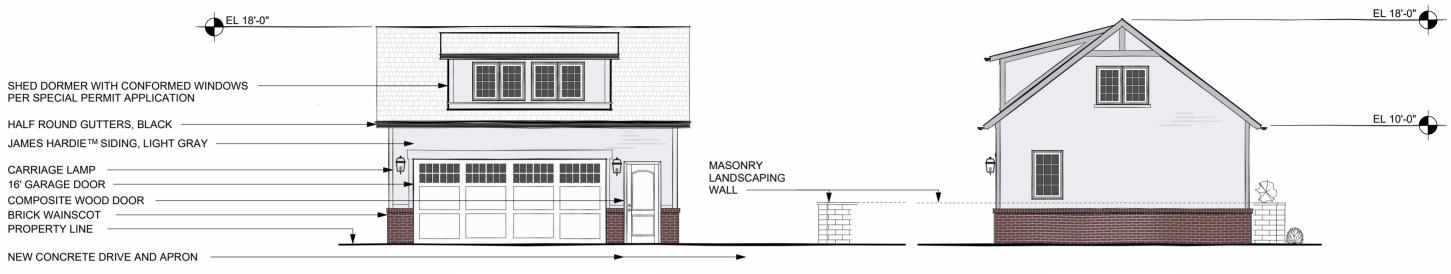

NEW CONCRETE DRIVEWAY APRON - NEW 24x21 REPLACEMENT GARAGE AT BACK REAR OF PARCEL, REF. SK-8

### WEST ELEVATION

**SK-8**