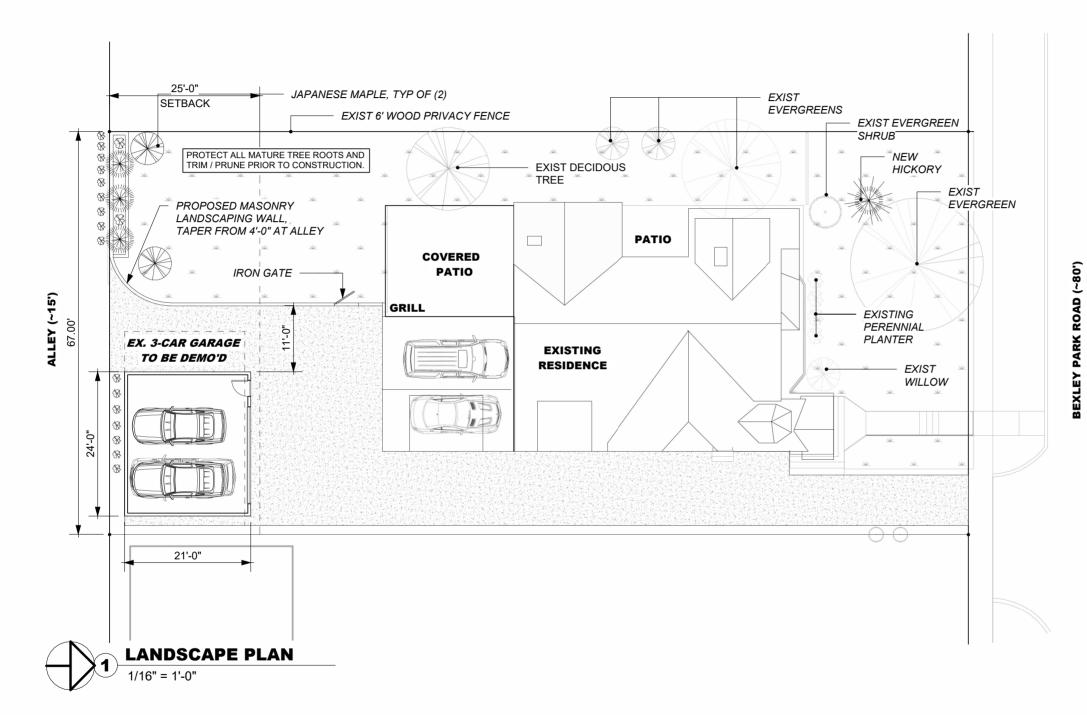

# BEXLEY

PARK ROAD (~80')

BEXLEY

# LANDSCAPE PLAN 6/1/24

NORTH ELEVATION (FRONT)