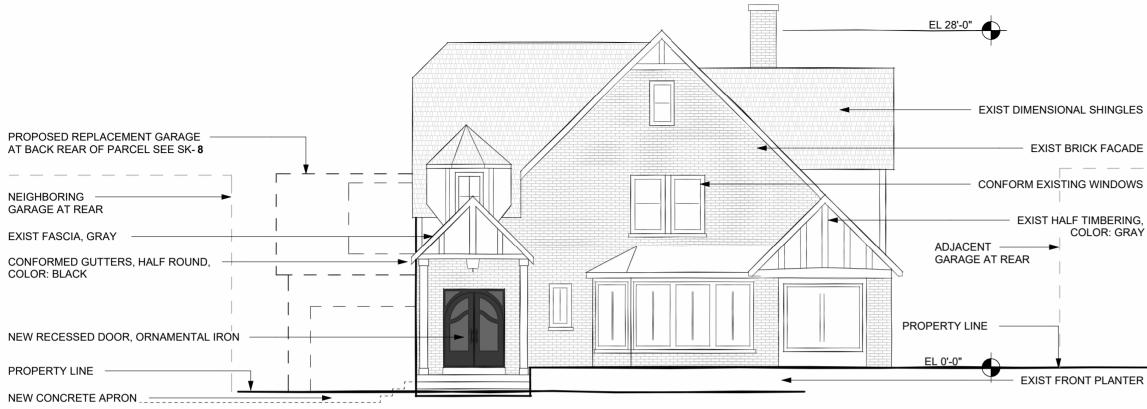

# **2357 BEXLEY PARK ROAD PROPOSED ADDITION / GARAGES**

DEMOLITION REQUEST TO ARB REVIEW SET

| EL 28'-0"                                                  |
|------------------------------------------------------------|
| $\mathbf{\Psi}$                                            |
|                                                            |
| EL 22'-0"                                                  |
| Ŧ                                                          |
| WALL DORMER                                                |
| TRANSOM                                                    |
| HALF-TIMBER, GRAY<br>HALF ROUND GUTTERS                    |
| - HALF ROUND GUTTERS                                       |
|                                                            |
| HARDIE <sup>™</sup> FIBER CEMENT<br>ARD PANELS, LIGHT GRAY |
|                                                            |
|                                                            |
| GARAGE DOORS, WHITE                                        |
| VENEER W/ WATER TABLE                                      |
| LINE<br>EL -2'-6"                                          |

NEW CONCRETE DRIVEWAY APRON - NEW 24x21 REPLACEMENT GARAGE AT BACK REAR OF PARCEL, REF. SK-8