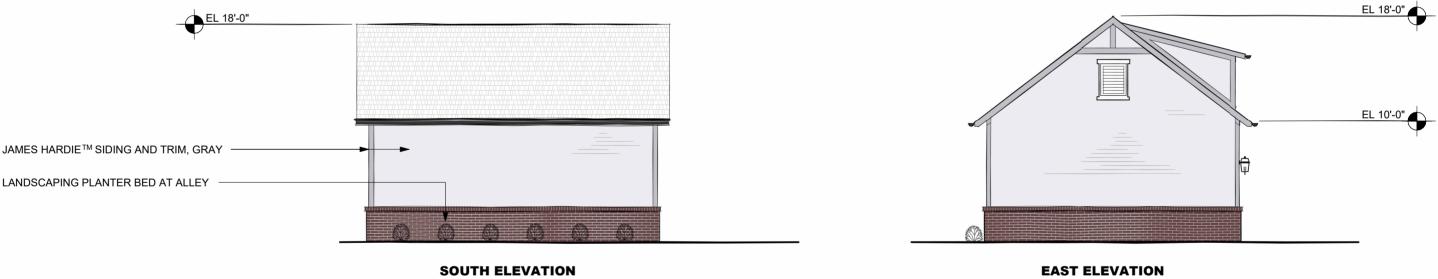

2357 BEXLEY PARK ROAD PROPOSED ADDITION / GARAGES

DEMOLITION REQUEST TO ARB REVIEW SET

|                                                                                                                                                    | EL 28'-0" |
|----------------------------------------------------------------------------------------------------------------------------------------------------|-----------|
| W FIBER CEMENT FASCIA AT EXIST VINYL, GRAY                                                                                                         | Y         |
| DIMENSIONAL<br>SHINGLES TO MATCH EXIST                                                                                                             |           |
| SONRY LANDSCAPING WALL AND PLANTINGS AT ALLEY PLACEMENT DETACHED GARAGE                                                                            |           |
| - JAMES HARDIE <sup>™</sup> ARCH PANELS, LIGHT GRAY<br>STANDING SEAM METAL ROOF, BLACK<br>HALF ROUND GUTTER                                        |           |
| STAINED WOOD TIMBER POST & BEAMS, DARK<br>JAMES HARDIE™ SIDING, LIGHT GRAY<br>STAINED T & G CEILING, LIGHT<br>IRON HANDRAIL<br>NEW HARDSCAPE PATIO |           |
| MASONRY PIER                                                                                                                                       |           |