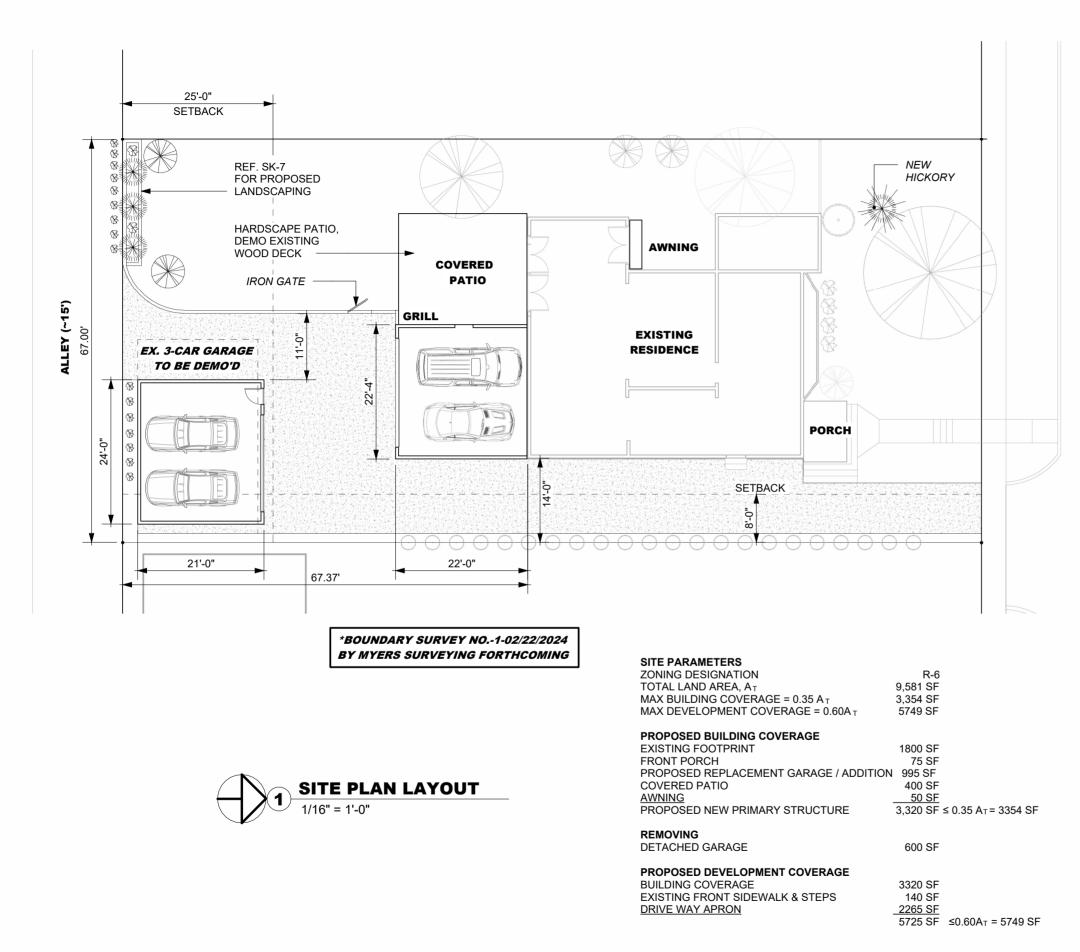

# **2357 BEXLEY PARK ROAD PROPOSED ADDITION / GARAGES**

BZAP SPECIAL PERMIT APPLICATION FOR FUNCTIONAL DORMER INCLUDED WITH ASSOCIATED ARB# 24-14

# **2357 BEXLEY PARK ROAD PROPOSED ADDITION / GARAGES**

**BZAP SPECIAL PERMIT APPLICATION FOR FUNCTIONAL DORMER INCLUDED WITH ASSOCIATED ARB# 24-14** 