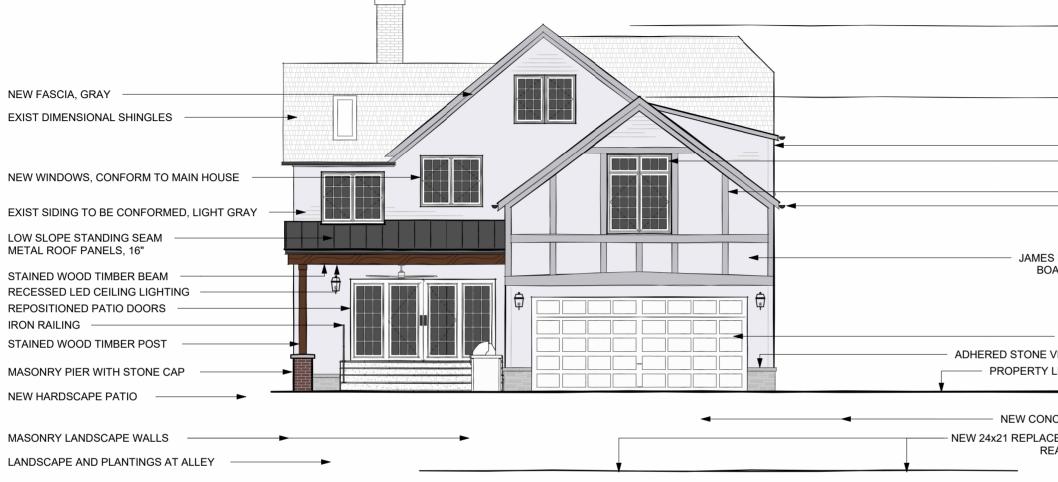

# **2357 BEXLEY PARK ROAD PROPOSED ADDITION / GARAGES**

DEMOLITION REQUEST TO ARB REVIEW SET

| EL 28'-0"                                                  |
|------------------------------------------------------------|
| $\mathbf{\Psi}$                                            |
|                                                            |
| EL 22'-0"                                                  |
| Ŧ                                                          |
| WALL DORMER                                                |
| TRANSOM                                                    |
| HALF-TIMBER, GRAY<br>HALF ROUND GUTTERS                    |
| - HALF ROUND GUTTERS                                       |
|                                                            |
| HARDIE <sup>™</sup> FIBER CEMENT<br>ARD PANELS, LIGHT GRAY |
|                                                            |
|                                                            |
| GARAGE DOORS, WHITE                                        |
| VENEER W/ WATER TABLE                                      |
| LINE<br>EL -2'-6"                                          |

NEW CONCRETE DRIVEWAY APRON - NEW 24x21 REPLACEMENT GARAGE AT BACK REAR OF PARCEL, REF. SK-8

2357 BEXLEY PARK ROAD PROPOSED ADDITION / GARAGES

DEMOLITION REQUEST TO ARB REVIEW SET

|                                                                                                                                                    | EL 28'-0" |
|----------------------------------------------------------------------------------------------------------------------------------------------------|-----------|
| W FIBER CEMENT FASCIA AT EXIST VINYL, GRAY                                                                                                         | Y         |
| DIMENSIONAL<br>SHINGLES TO MATCH EXIST                                                                                                             |           |
| SONRY LANDSCAPING WALL AND PLANTINGS AT ALLEY PLACEMENT DETACHED GARAGE                                                                            |           |
| - JAMES HARDIE <sup>™</sup> ARCH PANELS, LIGHT GRAY<br>STANDING SEAM METAL ROOF, BLACK<br>HALF ROUND GUTTER                                        |           |
| STAINED WOOD TIMBER POST & BEAMS, DARK<br>JAMES HARDIE™ SIDING, LIGHT GRAY<br>STAINED T & G CEILING, LIGHT<br>IRON HANDRAIL<br>NEW HARDSCAPE PATIO |           |
| MASONRY PIER                                                                                                                                       |           |