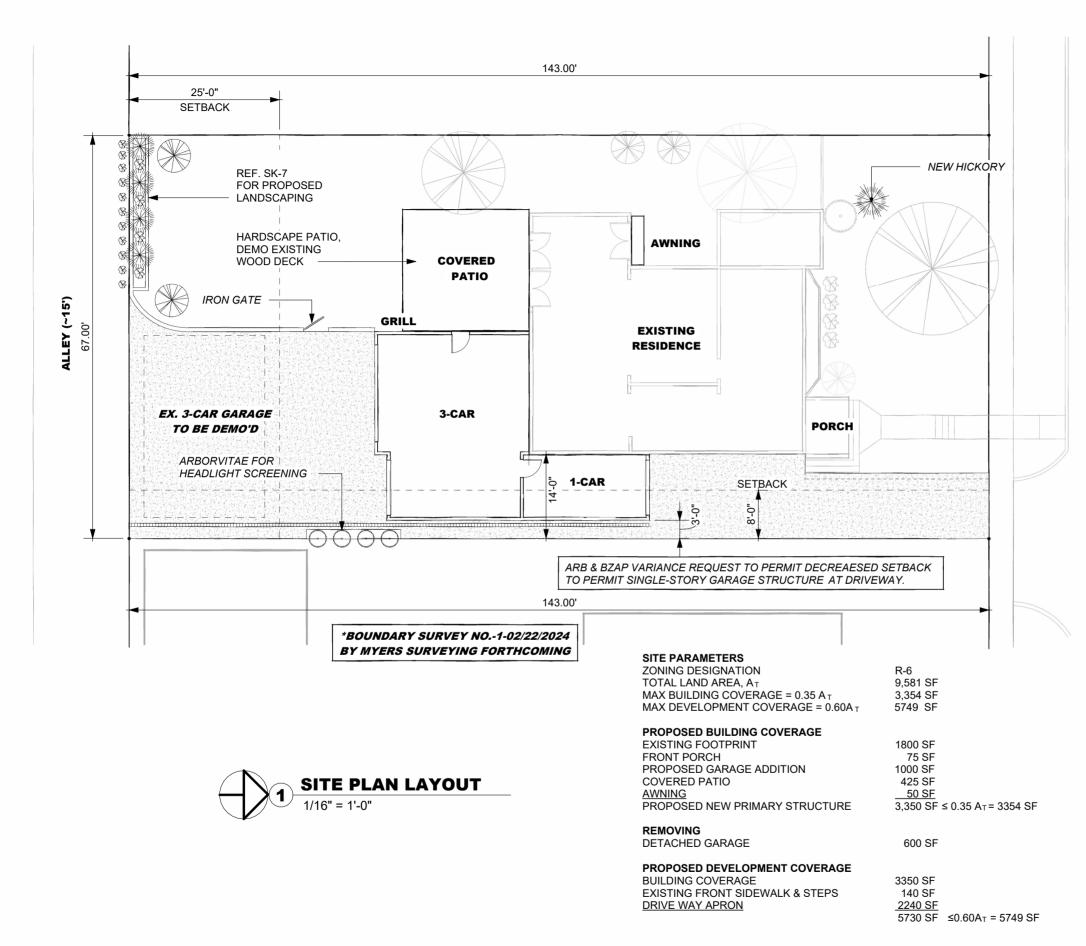

# 2357 BEXLEY PARK ROAD PROPOSED GARAGE ADDITION

DEMOLITION REQUEST TO ARB REVIEW SET

(~80.)

ROAD

PARK

BEXLEY

SITE PLAN 4/10/24