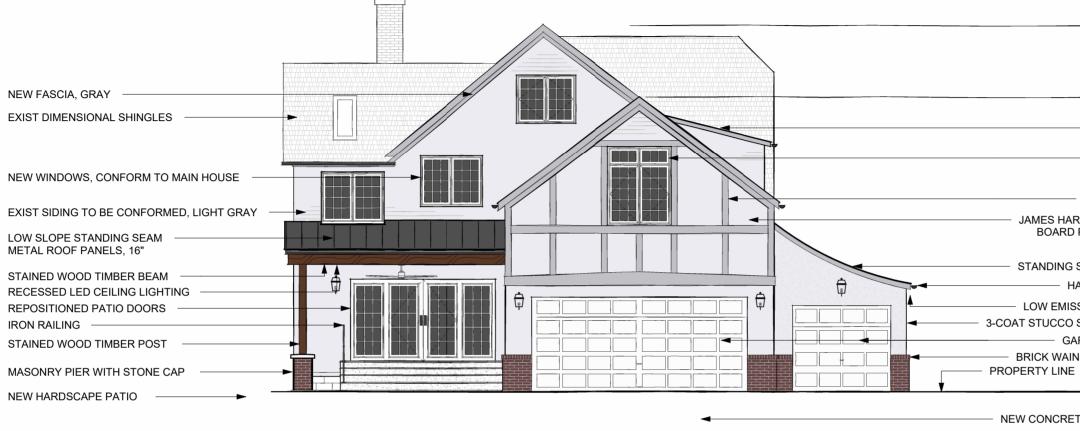

# 2357 BEXLEY PARK ROAD PROPOSED GARAGE ADDITION

DEMOLITION REQUEST TO ARB REVIEW SET

|                                                                                                      | EL 28'-0" |
|------------------------------------------------------------------------------------------------------|-----------|
| NEW FASCIA, GRAY                                                                                     |           |
| DIMENSIONAL<br>SHINGLES TO MATCH EXIST                                                               |           |
| — JAMES HARDIE <sup>™</sup> SIDING, LIGHT GRAY — STANDING SEAM METAL ROOF, BLACK — HALF ROUND GUTTER |           |
| STAINED WOOD TIMBER POST & BEAMS, DARK                                                               |           |
| STAINED T & G CEILING, LIGHT     IRON HANDRAIL     NEW HARDSCAPE PATIO     EL 0'-0"                  |           |
| MASONRY PIER                                                                                         | $\nabla$  |