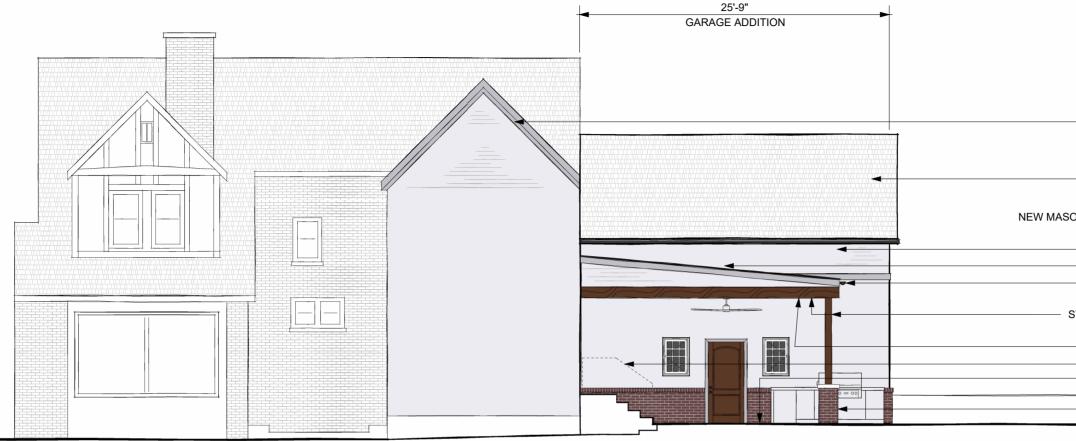

# 2357 BEXLEY PARK ROAD PROPOSED GARAGE ADDITION

DEMOLITION REQUEST TO ARB REVIEW SET

| EL 28'-0"                                                  |
|------------------------------------------------------------|
| $\mathbf{\Psi}$                                            |
|                                                            |
| 1                                                          |
| EL 22'-0"                                                  |
|                                                            |
| SHED DORMER                                                |
| TRANSOM                                                    |
|                                                            |
| HALF-TIMBER, GRAY                                          |
|                                                            |
| HARDIE <sup>™</sup> FIBER CEMENT<br>ARD PANELS, LIGHT GRAY |
|                                                            |
| ING SEAM METAL PANELS                                      |
| <ul> <li>HALF ROUND GUTTERS</li> </ul>                     |
| EMISSION DOWNLIGHTING                                      |
| CCO SYSTEM, LIGHT GRAY                                     |
| GARAGE DOORS, WHITE                                        |
|                                                            |

# 2357 BEXLEY PARK ROAD PROPOSED GARAGE ADDITION

DEMOLITION REQUEST TO ARB REVIEW SET

|                                                                                                      | EL 28'-0" |
|------------------------------------------------------------------------------------------------------|-----------|
| NEW FASCIA, GRAY                                                                                     |           |
| DIMENSIONAL<br>SHINGLES TO MATCH EXIST                                                               |           |
| — JAMES HARDIE <sup>™</sup> SIDING, LIGHT GRAY — STANDING SEAM METAL ROOF, BLACK — HALF ROUND GUTTER |           |
| STAINED WOOD TIMBER POST & BEAMS, DARK                                                               |           |
| STAINED T & G CEILING, LIGHT     IRON HANDRAIL     NEW HARDSCAPE PATIO     EL 0'-0"                  |           |
| MASONRY PIER                                                                                         | $\nabla$  |