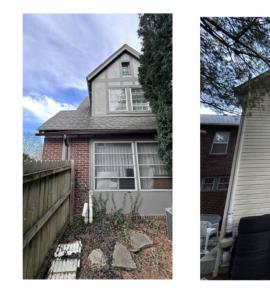

## **EXISTING GARAGE TO BE DEMOLISHED** (2)

1 EXISTING FRONT ELEVATION (NORTH)

3 EXISTING REAR ELEVATION (SOUTH)

4 EXISTING WEST ELEVATION

5 EXISTING EAST ELEVATION

ALLISON STRUCTURAL GROUP 175 S. THIRD ST. SUITE 200 COLUMBUS, OHIO 43215 INFO@ALLISONSTRUCTURAL.COM

2357 BEXLEY PARK ROAD PROPOSED GARAGE ADDITION

DEMOLITION REQUEST TO ARB REVIEW SET

PHOTOS 3/15/24