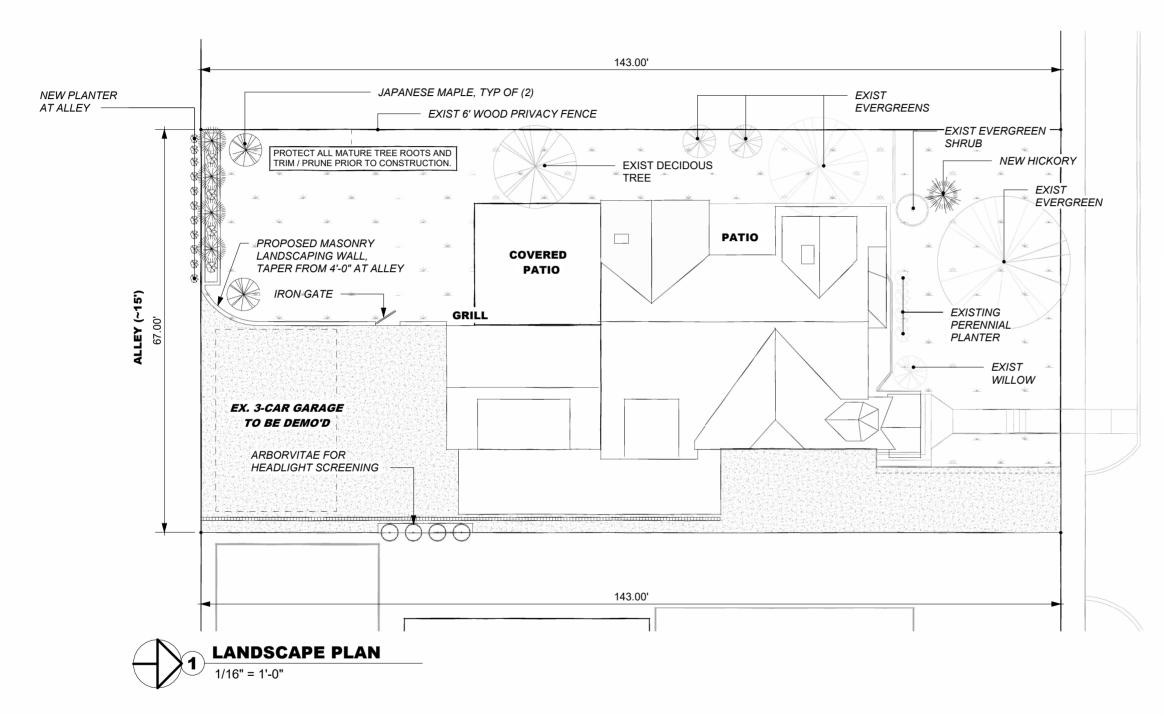

# BEXLEY PARK ROAD (~80')

BEXLEY PARK ROAD (~80')

LANDSCAPE PLAN 4/10/2024

**SK-7**