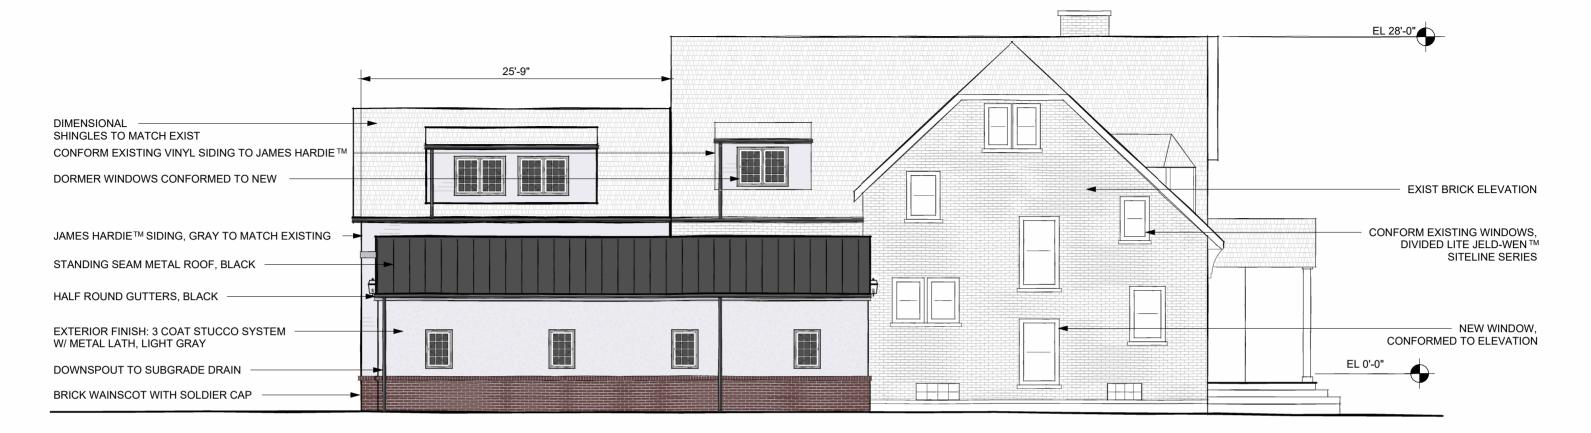

# 2357 BEXLEY PARK ROAD PROPOSED GARAGE ADDITION

DEMOLITION REQUEST TO ARB REVIEW SET

| EL 28'-0"                                                  |
|------------------------------------------------------------|
| $\mathbf{\Psi}$                                            |
|                                                            |
| 1                                                          |
| EL 22'-0"                                                  |
|                                                            |
| SHED DORMER                                                |
| TRANSOM                                                    |
|                                                            |
| HALF-TIMBER, GRAY                                          |
|                                                            |
| HARDIE <sup>™</sup> FIBER CEMENT<br>ARD PANELS, LIGHT GRAY |
|                                                            |
| ING SEAM METAL PANELS                                      |
| <ul> <li>HALF ROUND GUTTERS</li> </ul>                     |
| EMISSION DOWNLIGHTING                                      |
| CCO SYSTEM, LIGHT GRAY                                     |
| GARAGE DOORS, WHITE                                        |
|                                                            |

BRICK WAINSCOT WITH SOLDIER DPERTY LINE EL -2'-6"

NEW CONCRETE DRIVEWAY APRON