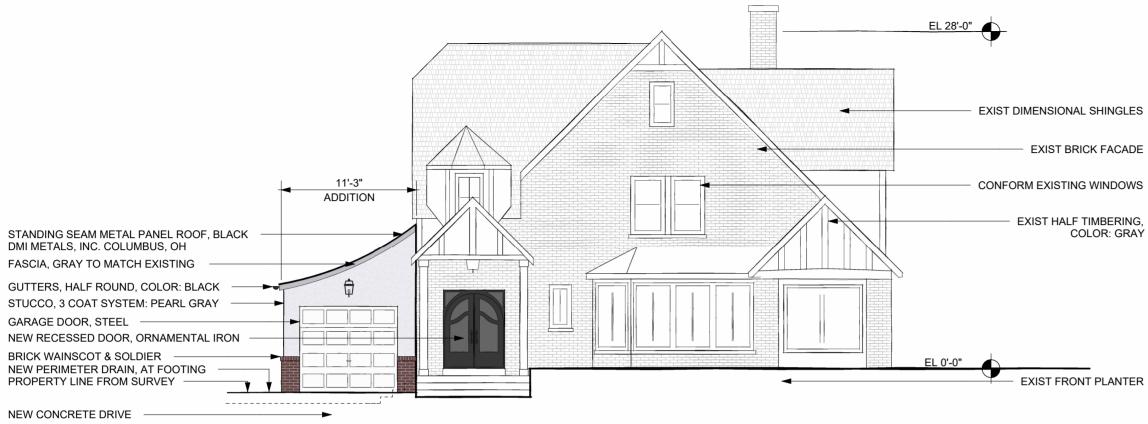

## 2357 BEXLEY PARK ROAD PROPOSED GARAGE ADDITION

DEMOLITION REQUEST TO ARB REVIEW SET