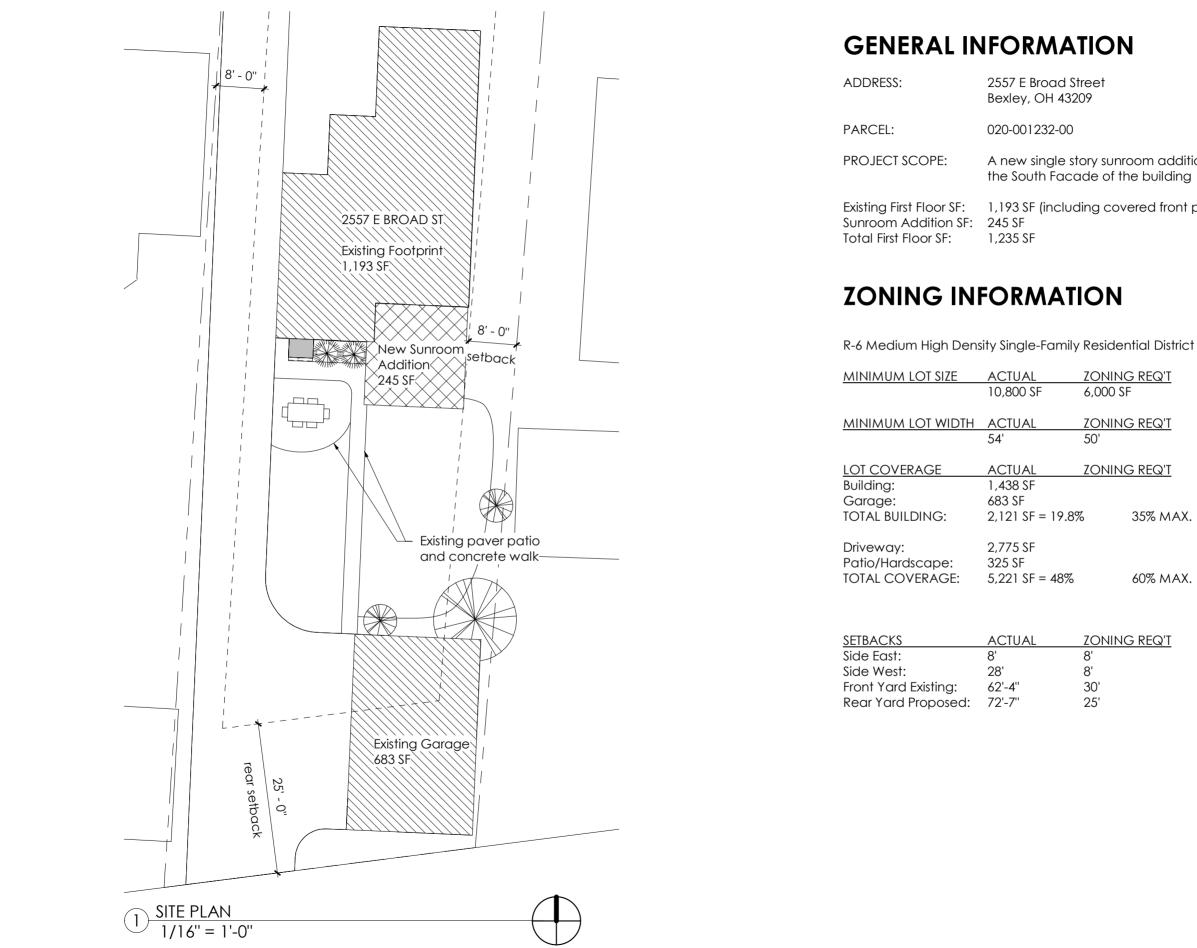

### sheet title

A new single story sunroom addition to

1,193 SF (including covered front porch)

ZONING REQ'T 6,000 SF

ZONING REQ'T 50'

ZONING REQ'T

35% MAX.

60% MAX.

ZONING REQ'T 30'

STEPHANIE HAYWARD, AIA

176 N Roosevelt Ave Bexley, OH

architect

## **SITE PLAN**