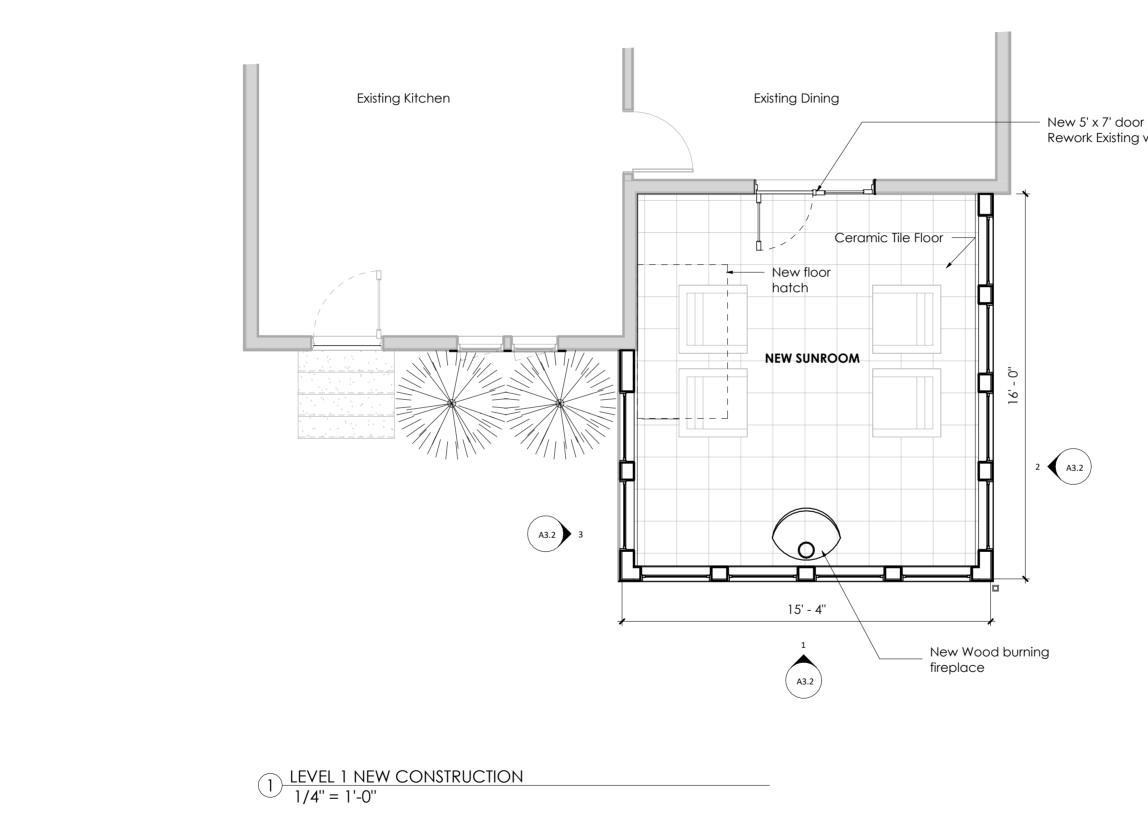

## **LEVEL 1 PLAN**

### sheet title

**A2**.

Rework Existing window opening

- Rework downspout

Rework window opening for new french door

Power line and cable box to be relocated

 Infill basement wall