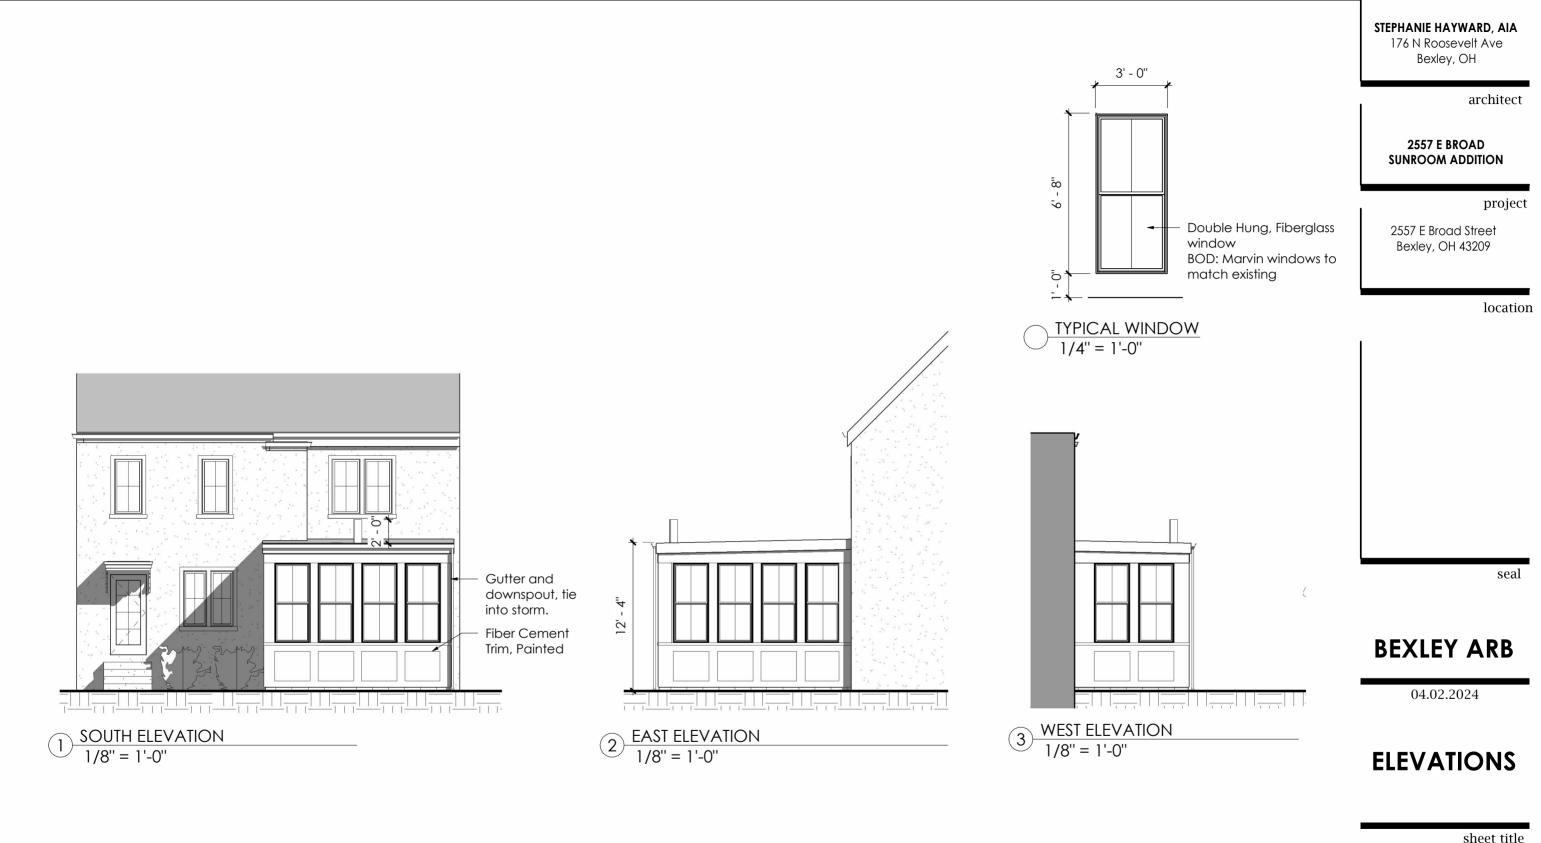

d Street Bexley, OH 43209

location

seal

### **BEXLEY ARB**

04.02.2024

## **SITE PLAN**

### sheet title



### STEPHANIE HAYWARD, AIA

176 N Roosevelt Ave Bexley, OH

#### architect

#### 2557 E BROAD SUNROOM ADDITION

project

2557 E Broad Street Bexley, OH 43209

location

seal

### **BEXLEY ARB**

04.02.2024

## **LEVEL 1 PLAN**

### sheet title

**A2**.

Rework Existing window opening



- Rework downspout

Rework window opening for new french door

Power line and cable box to be relocated

 Infill basement wall



### STEPHANIE HAYWARD, AIA

176 N Roosevelt Ave Bexley, OH

#### architect

### 2557 E BROAD SUNROOM ADDITION

project

2557 E Broad Street Bexley, OH 43209

location

seal

### **BEXLEY ARB**

04.02.2024

### EXISTING CONDITIONS

### sheet title

**A3.0** sheet no.





### sheet title

A3.2



2 SUNROOM VIEW 2

1 SUNROOM VIEW

### STEPHANIE HAYWARD, AIA

176 N Roosevelt Ave Bexley, OH

#### architect

### 2557 E BROAD SUNROOM ADDITION

project

2557 E Broad Street Bexley, OH 43209

location

seal

### **BEXLEY ARB**

04.02.2024

### EXTERIOR VIEW

A3.3

sheet title