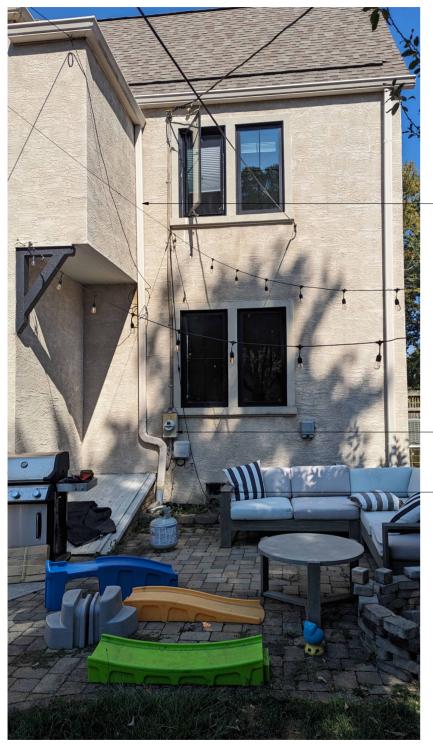

OH 43209

location

seal

### **BEXLEY ARB**

04.02.2024

### EXISTING PHOTOS

A1.0

### sheet title



A new single story sunroom addition to

1,193 SF (including covered front porch)

ZONING REQ'T 6,000 SF

ZONING REQ'T 50'

ZONING REQ'T

35% MAX.

60% MAX.

ZONING REQ'T 30'

STEPHANIE HAYWARD, AIA

176 N Roosevelt Ave Bexley, OH

architect

### 2557 E BROAD SUNROOM ADDITION

project

2557 E Broad Street Bexley, OH 43209

location

seal

### **BEXLEY ARB**

04.02.2024

## **SITE PLAN**

### sheet title



### STEPHANIE HAYWARD, AIA

176 N Roosevelt Ave Bexley, OH

#### architect

#### 2557 E BROAD SUNROOM ADDITION

project

2557 E Broad Street Bexley, OH 43209

location

seal

### **BEXLEY ARB**

04.02.2024

## **LEVEL 1 PLAN**

### sheet title

**A2**.

Rework Existing window opening



- Rework downspout

Rework window opening for new french door

Power line and cable box to be relocated

 Infill basement wall



### STEPHANIE HAYWARD, AIA

176 N Roosevelt Ave Bexley, OH

#### architect

### 2557 E BROAD SUNROOM ADDITION

project

2557 E Broad Street Bexley, OH 43209

location

seal

### **BEXLEY ARB**

04.02.2024

### EXISTING CONDITIONS

### sheet title

**A3.0** sheet no.





### sheet title

A3.2



2 SUNROOM VIEW 2

1 SUNROOM VIEW

### STEPHANIE HAYWARD, AIA

176 N Roosevelt Ave Bexley, OH

#### architect

### 2557 E BROAD SUNROOM ADDITION

project

2557 E Broad Street Bexley, OH 43209

location

seal

### **BEXLEY ARB**

04.02.2024

### EXTERIOR VIEW

A3.3

sheet title