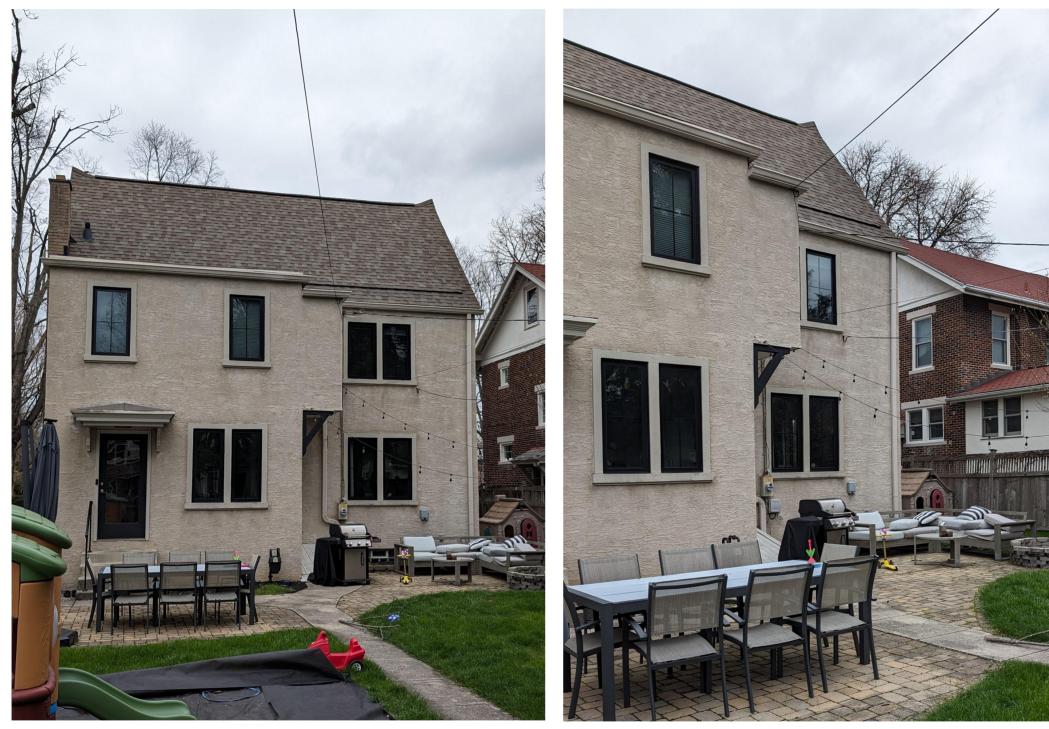

# **SUNROOM ADDITION**

2557 E Broad Street Bexley, OH 43209

Prepared for: Kelly and Jackie Gebert

Prepared by: Stephanie Hayward, AIA

# Bexley ARB | 04.04.2024

| A0   | COVER               |
|------|---------------------|
| A1.0 | EXISTING PHOTOS     |
| A1.1 | SITE PLAN           |
| A2.1 | LEVEL 1 PLAN        |
| A3.0 | EXISTING CONDITIONS |
| A3.2 | ELEVATIONS          |
| A3.3 | EXTERIOR VIEW       |
|      |                     |

## SHEET LIST



SOUTH ELEVATION

### STEPHANIE HAYWARD, AIA

176 N Roosevelt Ave Bexley, OH

#### architect

### 2557 E BROAD SUNROOM ADDITION

project

2557 E Broad Street Bexley, OH 43209

location

seal

### **BEXLEY ARB**

04.02.2024

### EXISTING PHOTOS

A1.0

### sheet title



A new single story sunroom addition to

1,193 SF (including covered front porch)

ZONING REQ'T 6,000 SF

ZONING REQ'T 50'

ZONING REQ'T

35% MAX.

60% MAX.

ZONING REQ'T 30'

STEPHANIE HAYWARD, AIA

176 N Roosevelt Ave Bexley, OH

architect

### 2557 E BROAD SUNROOM ADDITION

project

2557 E Broad Street Bexley, OH 43209

location

seal

### **BEXLEY ARB**

04.02.2024

## **SITE PLAN**

### sheet title



### STEPHANIE HAYWARD, AIA

176 N Roosevelt Ave Bexley, OH

#### architect

#### 2557 E BROAD SUNROOM ADDITION

project