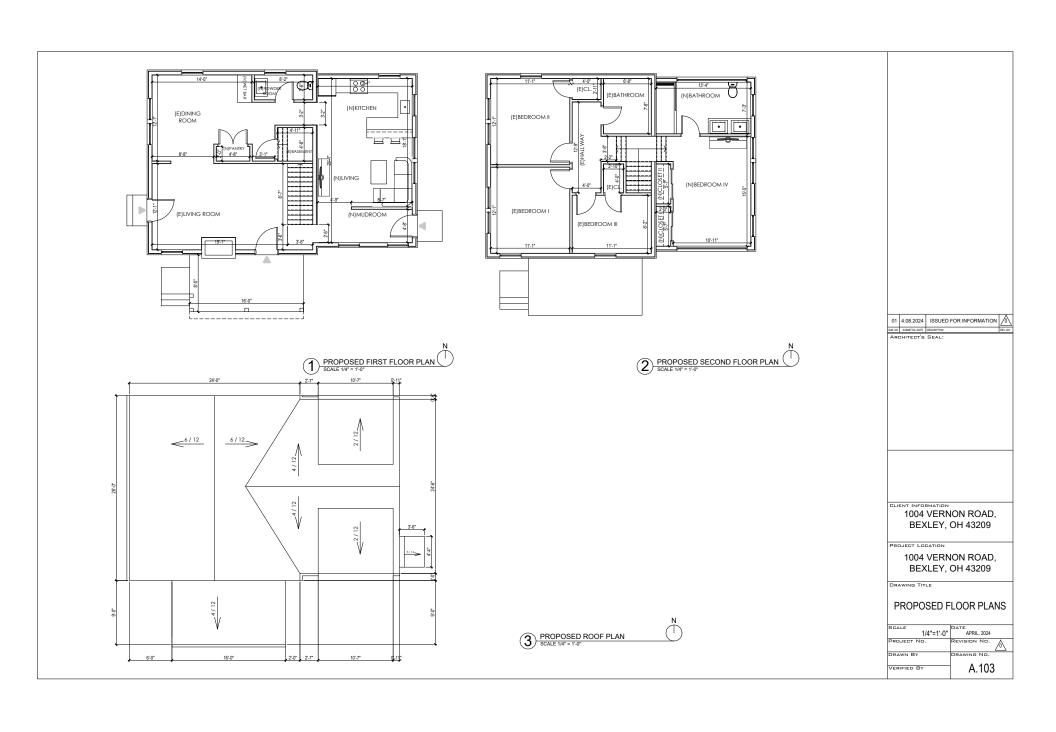

# Home Renovation - 1004 Vernon Rd

- Scope: Two Story Addition
  - First Floor
    - Renovate Kitchen (remove non-load bearing wall)
    - Add Half Bathroom
    - Add Mud Room
    - · Additional Living Area
  - Second Floor
    - Renovate existing full bathroom
    - Add Owner Suite (full bathroom, Closet)