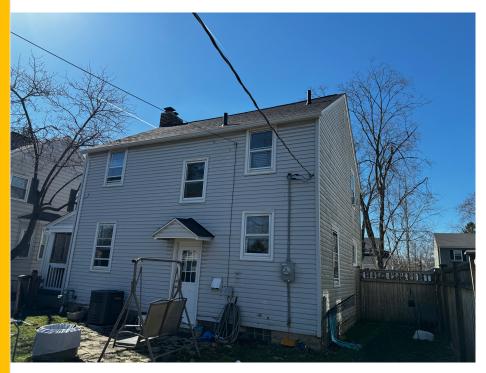

40

Total Proposed Lot Coverage: 2,484 (61.7% of allowable)

Note: Existing siding to remain with the addition to match existing.

01 4.08.2024 ISSUED FOR INFORMATION (SEE NO. SEEMITAL DATE DESCRIPTION NEV. NO.

1004 VERNON ROAD, BEXLEY, OH 43209

PROJECT LOCATION

1004 VERNON ROAD, BEXLEY, OH 43209

DRAWING TITLE

COVER PAGE

SCALE NA DATE APRIL 2024
PROJECT NO. REVISION NO. DRAWN BY

VERIFIED BY

A.000











# Home Renovation - 1004 Vernon Rd

- Scope: Two Story Addition
  - First Floor
    - Renovate Kitchen (remove non-load bearing wall)
    - Add Half Bathroom
    - Add Mud Room
    - · Additional Living Area
  - Second Floor
    - Renovate existing full bathroom
    - Add Owner Suite (full bathroom, Closet)



### Adjacent Homes Comparison of Lot Development



## • Existing