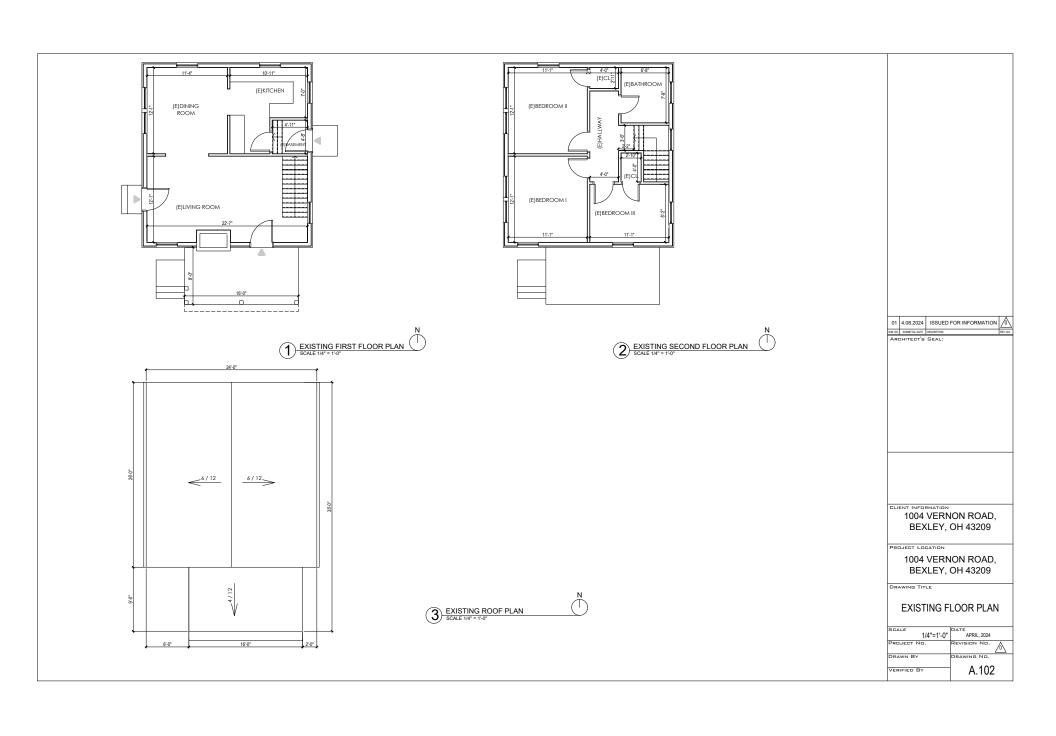

# Home Renovation - 1004 Vernon Rd

- Scope: Two Story Addition
  - First Floor
    - Renovate Kitchen (remove non-load bearing wall)
    - Add Half Bathroom
    - Add Mud Room
    - · Additional Living Area
  - Second Floor
    - Renovate existing full bathroom
    - Add Owner Suite (full bathroom, Closet)