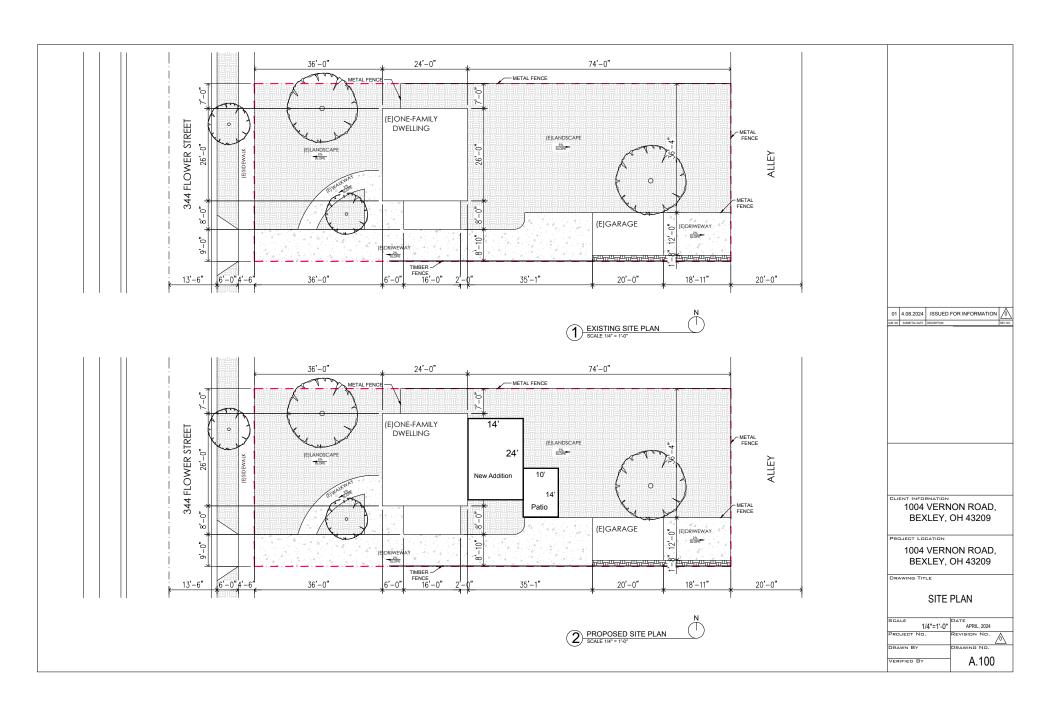

## 1004 VERNON ROAD, BEXLEY, OH 43209

EXISTING AERIAL VIEW LOCUS MAP

Lot: 50 x 134 = 6,700 (sqft.) Maximum Lot Coverage: 4,020 Maximum Building Coverage: 2,345

Existing: House: 752 + Addition 364 = 1,116 Existing Detached Garage = 240 Total Proposed Building Coverage: 1,356

Existing Drive & Walkway: 987.9

New Patio: 140

Total Proposed Lot Coverage: 2,484 (61.7% of allowable)

Note: Existing siding to remain with the addition to match existing.

01 4.08.2024 ISSUED FOR INFORMATION (SEE NO. SEEMITAL DATE DESCRIPTION NEV. NO.