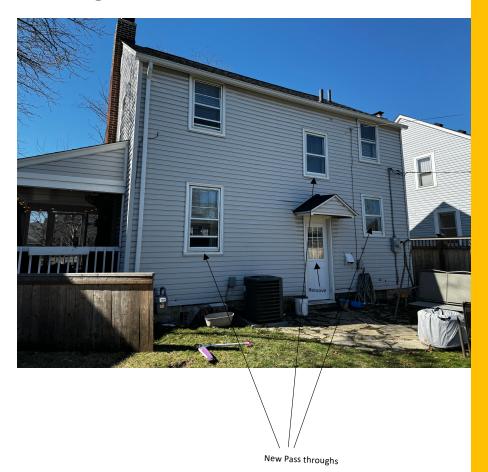

# Home Renovation - 1004 Vernon Rd

- Scope: Two Story Addition
  - First Floor
    - Renovate Kitchen (remove non-load bearing wall)
    - Add Half Bathroom
    - Add Mud Room
    - · Additional Living Area
  - Second Floor
    - Renovate existing full bathroom
    - Add Owner Suite (full bathroom, Closet)