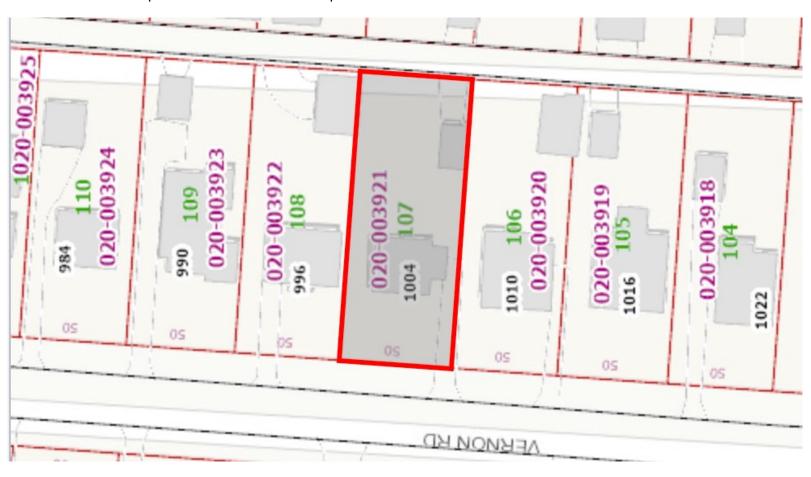

987.9

New Patio: 140

Total Proposed Lot Coverage: 2,484 (61.7% of allowable)

Note: Existing siding to remain with the addition to match existing.

01 4.08.2024 ISSUED FOR INFORMATION (SEE NO. SEEMITAL DATE DESCRIPTION NEV. NO.

1004 VERNON ROAD, BEXLEY, OH 43209

PROJECT LOCATION

1004 VERNON ROAD, BEXLEY, OH 43209

DRAWING TITLE

COVER PAGE

SCALE NA DATE APRIL 2024
PROJECT NO. REVISION NO. DRAWN BY

VERIFIED BY

A.000











# Home Renovation - 1004 Vernon Rd

- Scope: Two Story Addition
  - First Floor
    - Renovate Kitchen (remove non-load bearing wall)
    - Add Half Bathroom
    - Add Mud Room
    - · Additional Living Area
  - Second Floor
    - Renovate existing full bathroom
    - Add Owner Suite (full bathroom, Closet)



### Adjacent Homes Comparison of Lot Development



## • Existing