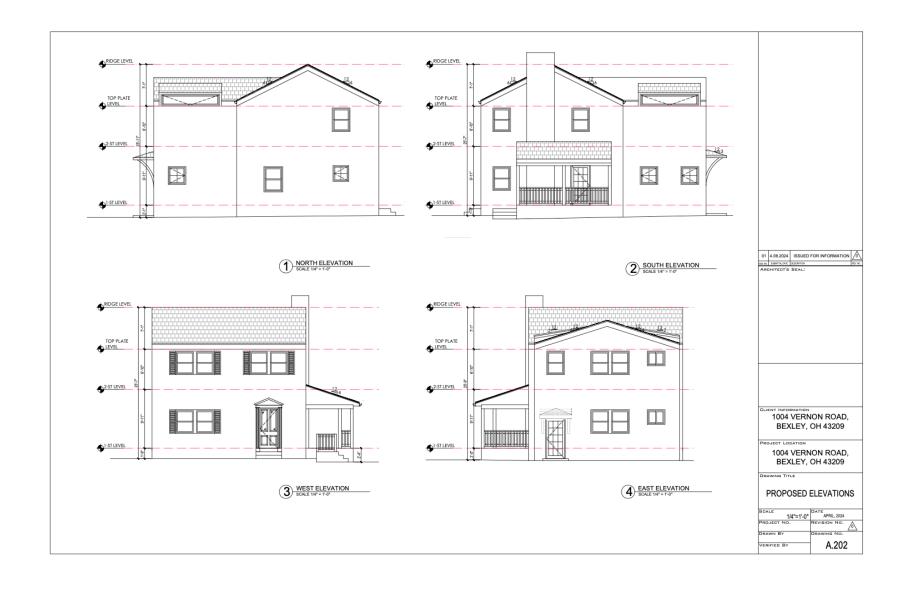

# Home Renovation - 1004 Vernon Rd

- Scope: Two Story Addition
  - First Floor
    - Renovate Kitchen (remove non-load bearing wall)
    - Add Half Bathroom
    - Add Mud Room
    - · Additional Living Area
  - Second Floor
    - Renovate existing full bathroom
    - Add Owner Suite (full bathroom, Closet)