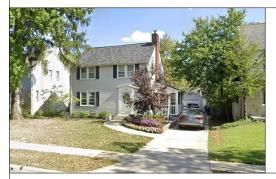

## 1004 VERNON ROAD, BEXLEY, OH 43209

EXISTING AERIAL VIEW LOCUS MAP

Lot: 50 x 134 = 6,700 (sqft.) Maximum Lot Coverage: 4,020 Maximum Building Coverage: 2,345

Existing: House: 752 + Addition 364 = 1,116 Existing Detached Garage = 240 Total Proposed Building Coverage: 1,356