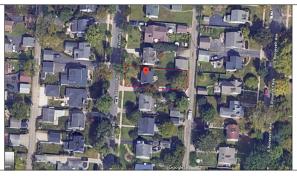

## 1004 VERNON ROAD, BEXLEY, OH 43209

EXISTING AERIAL VIEW LOCUS MAP

Lot: 50 x 134 = 6,700 (sqft.) Maximum Lot Coverage: 4,020 Maximum Building Coverage: 2,345

Existing: House: 752 + Addition 364 = 1,116 Existing Detached Garage = 240 Total Proposed Building Coverage: 1,356