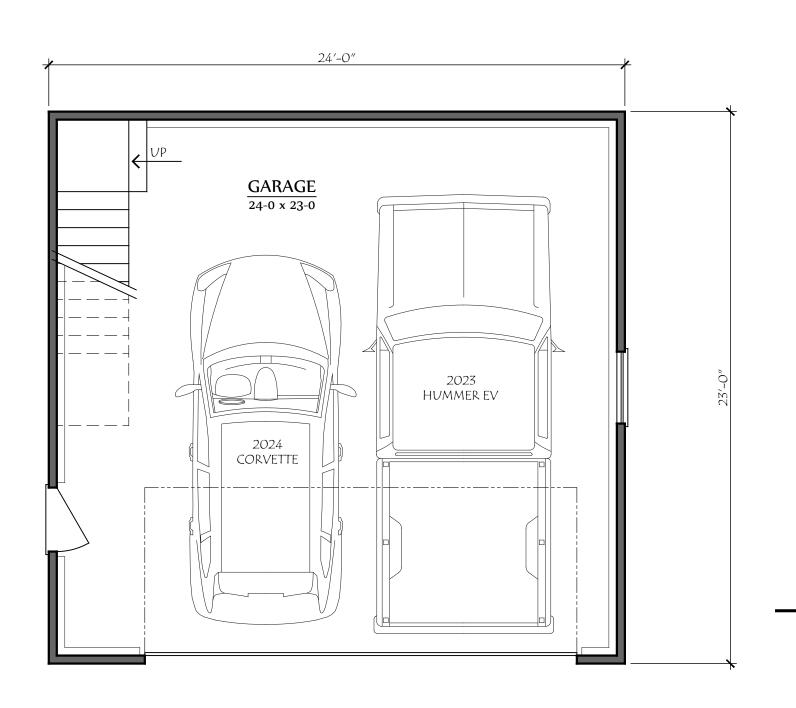

| <u>Date:</u><br>5 Feb 2024 | Drawing Title: Side Elevations               | \frac{Scale:}{1/4" = 1'-0" |
|----------------------------|----------------------------------------------|----------------------------|
| Project Number: 23-099     | <u>Project Name:</u><br>The Barger Residence | Sheet Number:<br>A-2       |