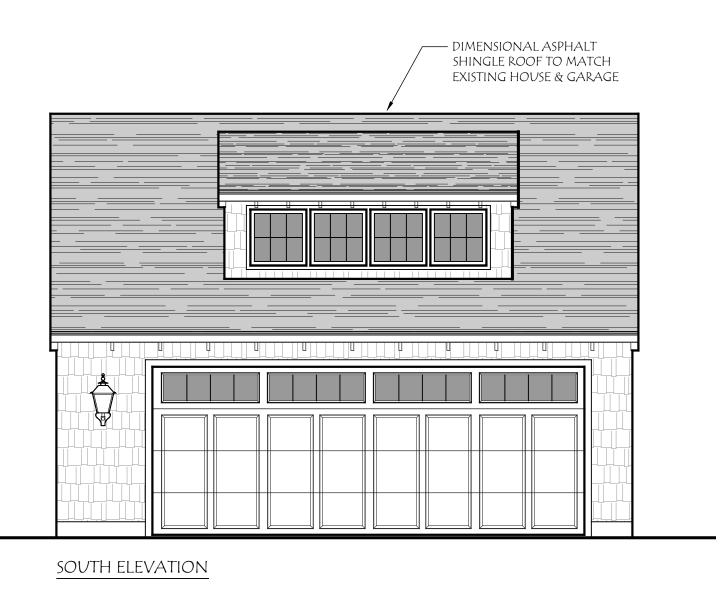

| <u>Date:</u><br>5 Feb 2024 | Drawing Title: Side Elevations               | \frac{Scale:}{1/4" = 1'-0" |
|----------------------------|----------------------------------------------|----------------------------|
| Project Number: 23-099     | <u>Project Name:</u><br>The Barger Residence | Sheet Number:<br>A-2       |