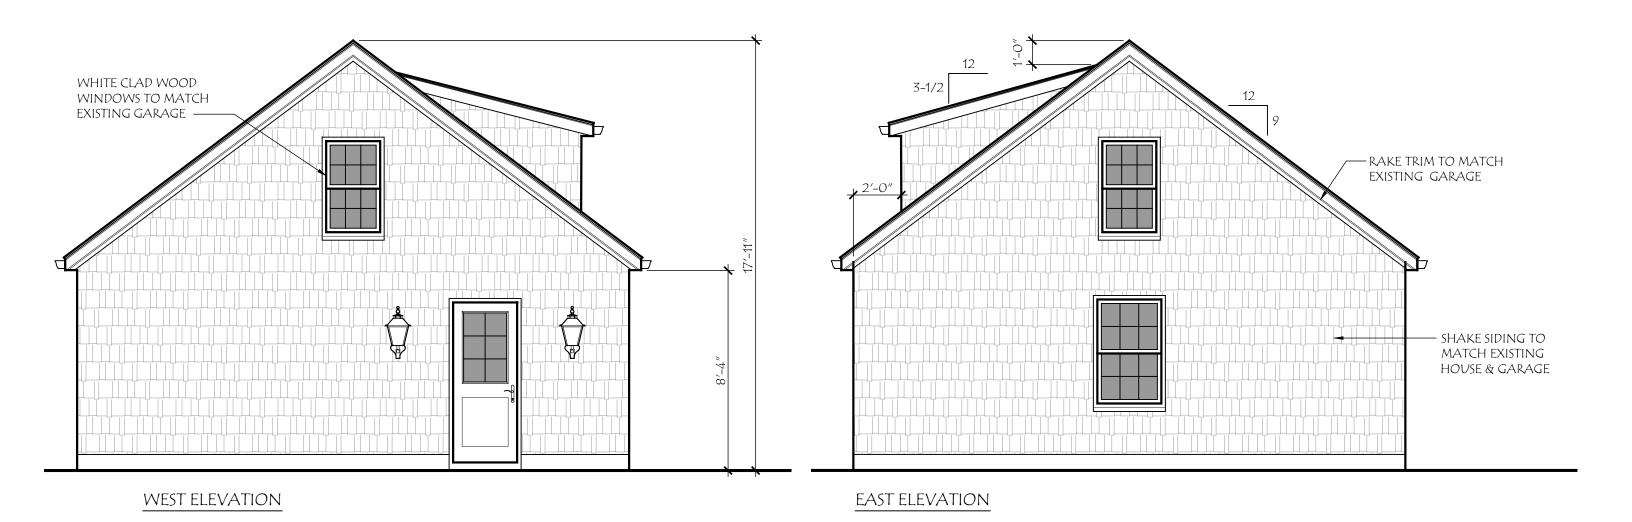

| <u>Date:</u><br>5 Feb 2024 | Drawing Title: Side Elevations               | \frac{Scale:}{1/4" = 1'-0" |
|----------------------------|----------------------------------------------|----------------------------|
| Project Number: 23-099     | <u>Project Name:</u><br>The Barger Residence | Sheet Number:<br>A-2       |