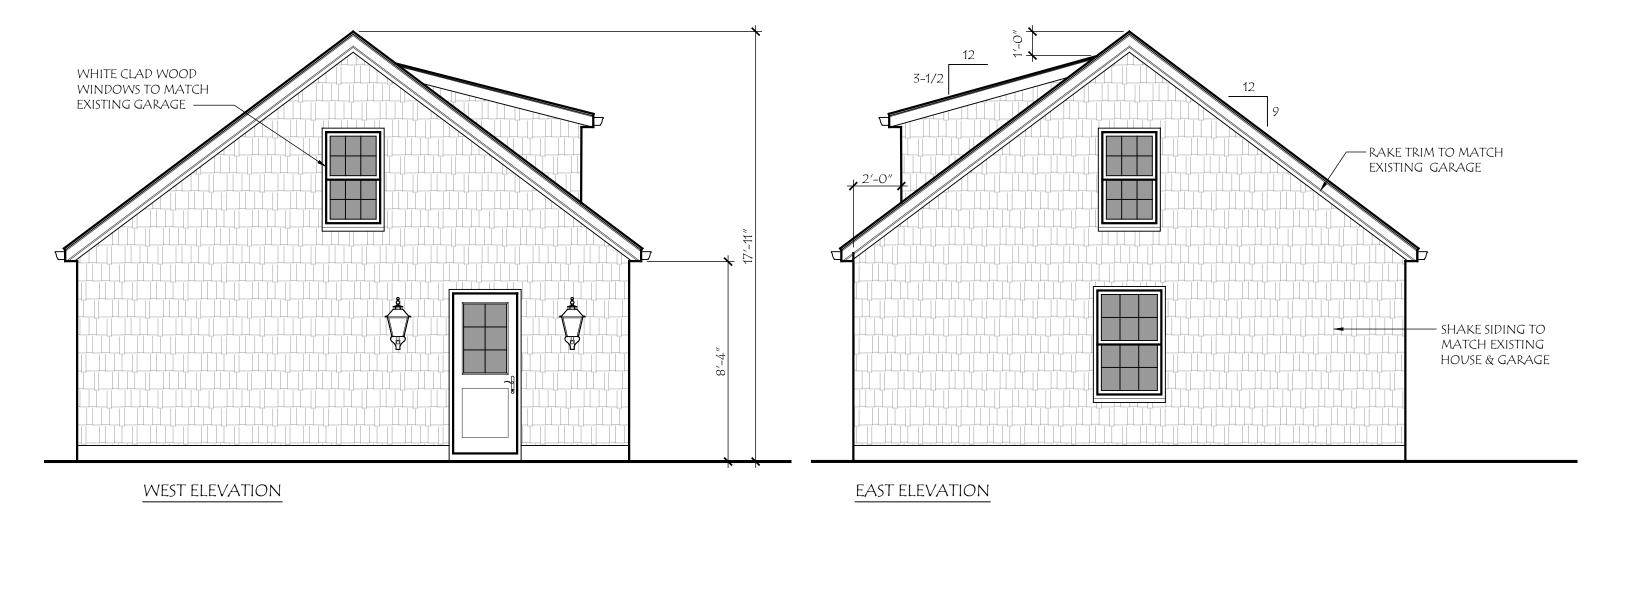

| <b>COPYRIGHT</b> ©<br>LAUERHASS ARCHITECTURE, LLC<br>ALL RIGHTS RESERVED.                                                                                                                                                                                   | <u>Date:</u><br>5 Feb 2024 | Drawing Title:<br>Side Elevations     | <u>Scale:</u><br>1/4 <sup>"</sup> = 1'-0" |                  |
|-------------------------------------------------------------------------------------------------------------------------------------------------------------------------------------------------------------------------------------------------------------|----------------------------|---------------------------------------|-------------------------------------------|------------------|
| THE ARCHITECT'S DRAWINGS AND OTHER WORK<br>ARE FOR USE SOLELY ON THIS PROJECT.<br>THE ARCHITECT IS THE AUTHOR, AND RESERVES<br>ALL RIGHTS. INFORMATION CONTAINED HEREIN<br>SHALL NOT BE USED WITHOUT THE EXPRESS<br>WRITTEN AUTHORIZATION OF THE ARCHITECT. | Project Number:<br>23-099  | Project Name:<br>The Barger Residence | Sheet Number:<br>A-2                      | Lauer<br>renovat |