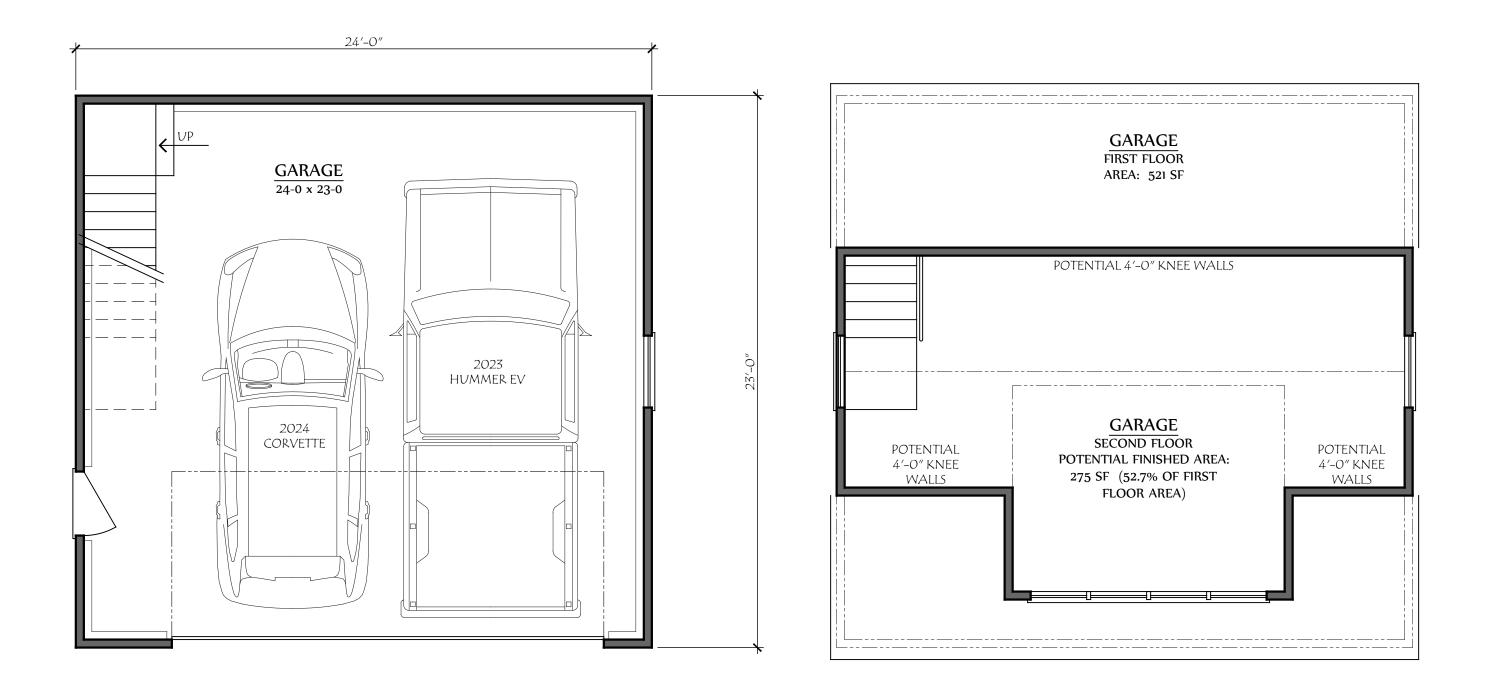

SOUTH ELEVATION

| COPYRIGHT©<br>LAUERHASS ARCHITECTURE, LLC<br>ALL RIGHTS RESERVED.                                                                                                                                                                                           | <u>Date:</u><br>5 Feb 2024 | Drawing Title:<br>Garage Elevation    | $\frac{\text{Scale:}}{1/4''} = 1'-0''$ |      |
|-------------------------------------------------------------------------------------------------------------------------------------------------------------------------------------------------------------------------------------------------------------|----------------------------|---------------------------------------|----------------------------------------|------|
| THE ARCHITECT'S DRAWINGS AND