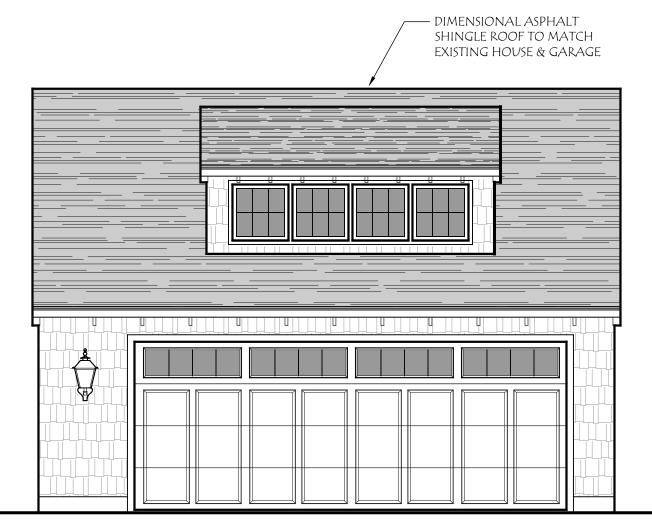

SOUTH ELEVATION

| COPYRIGHT©<br>LAUERHASS ARCHITECTURE, LLC<br>ALL RIGHTS RESERVED.                                                                                                                                                                                           | <u>Date:</u><br>5 Feb 2024 | Drawing Title:<br>Garage Elevation    | $\frac{\text{Scale:}}{1/4''} = 1'-0''$ |      |
|-------------------------------------------------------------------------------------------------------------------------------------------------------------------------------------------------------------------------------------------------------------|----------------------------|---------------------------------------|----------------------------------------|------|
| THE ARCHITECT'S DRAWINGS AND OTHER WORK<br>ARE FOR USE SOLELY ON THIS PROJECT.<br>THE ARCHITECT IS THE AUTHOR, AND RESERVES<br>ALL RIGHTS. INFORMATION CONTAINED HEREIN<br>SHALL NOT BE USED WITHOUT THE EXPRESS<br>WRITTEN AUTHORIZATION OF THE ARCHITECT. | Project Number:<br>23-099  | Project Name:<br>The Barger Residence | <u>Sheet Number:</u><br>A-1            | Laue |