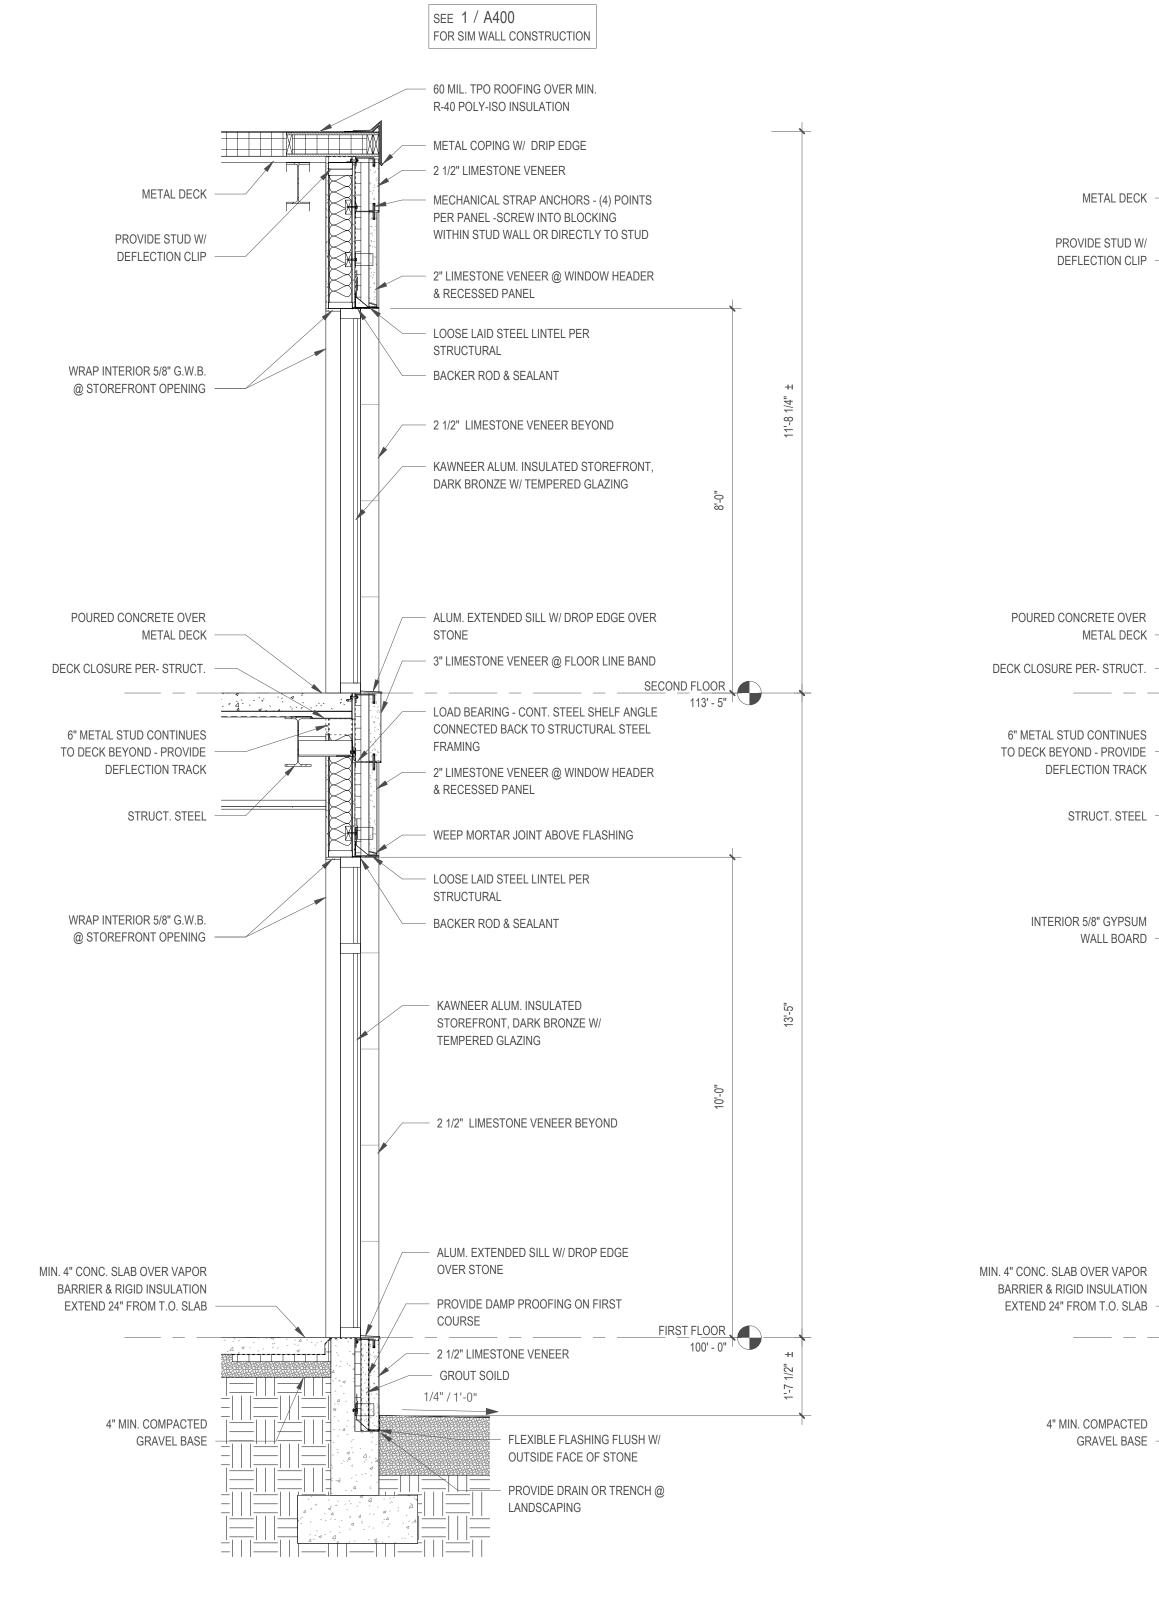

## 1 TYPICAL WALL SECTION - WEST FACADE

6" METAL STUD WITH BATT INSULATION FULL DEPTH

COURSE

1/4" / 1'-0"

0' 6" 1' 2'

GROUT SOILD

- PROVIDE DAMP PROOFING ON FIRST

PROVIDE DRAIN OR TRENCH @

1-1/2" RIGID INSULATION

LANDSCAPING

FIRST FLOOR 100' - 0"