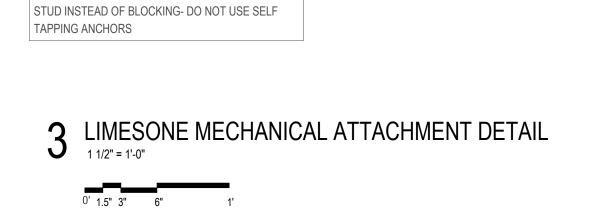

1-1/2" RIGID INSULATION

## 1 TYPICAL WALL SECTION - WEST FACADE

6" METAL STUD WITH BATT INSULATION FULL DEPTH

COURSE

1/4" / 1'-0"

0' 6" 1' 2'

GROUT SOILD

- PROVIDE DAMP PROOFING ON FIRST

PROVIDE DRAIN OR TRENCH @

LANDSCAPING

FIRST FLOOR 100' - 0"