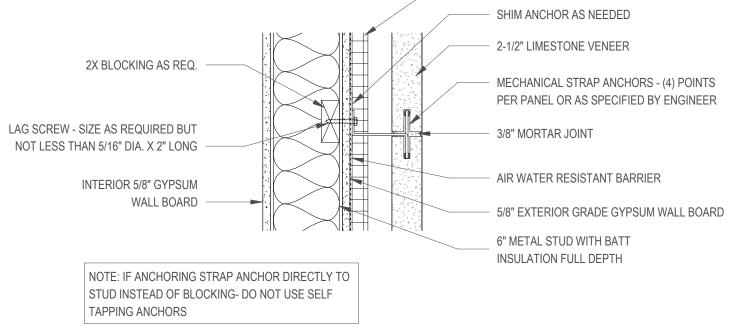

1-1/2" RIGID INSULATION

## 1 TYPICAL WALL SECTION - WEST FACADE

6" METAL STUD WITH BATT INSULATION FULL DEPTH

COURSE

1/4" / 1'-0"

0' 6" 1' 2'

GROUT SOILD

- PROVIDE DAMP PROOFING ON FIRST

PROVIDE DRAIN OR TRENCH @

LANDSCAPING

FIRST FLOOR 100' - 0"