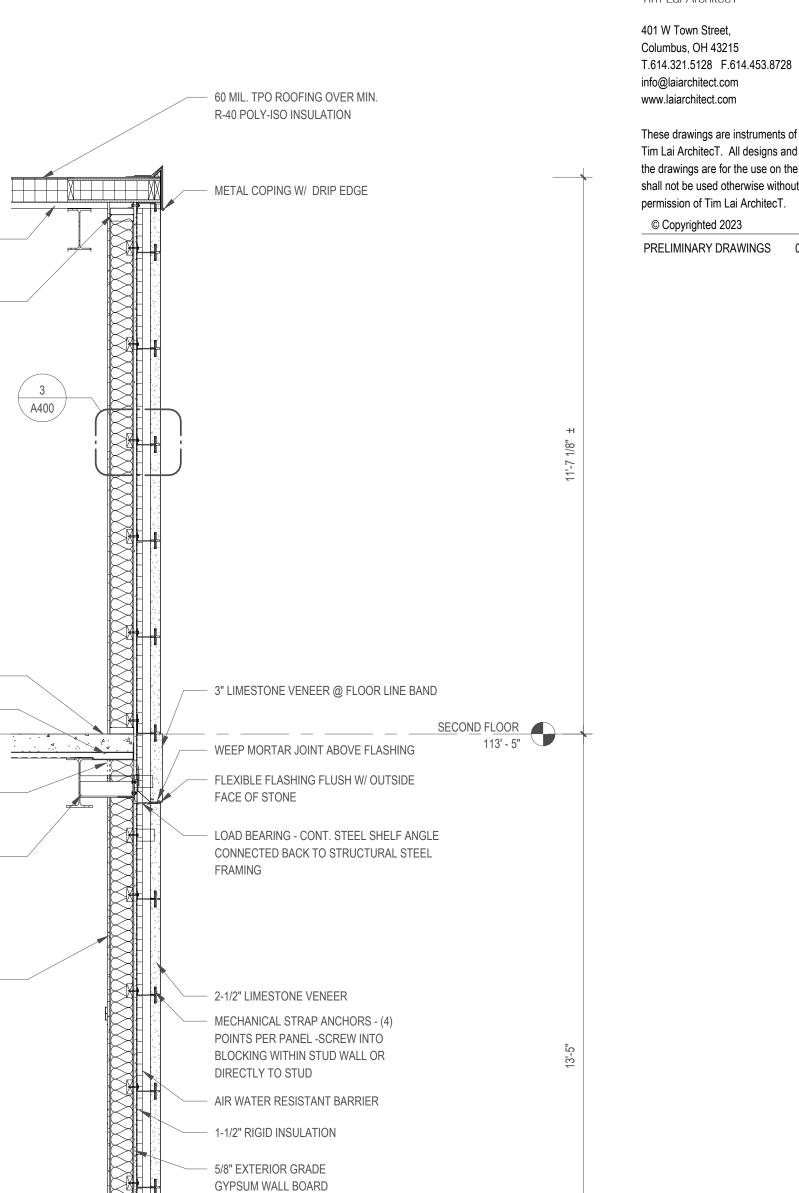

1-1/2" RIGID INSULATION

## 2 WALL SECTION @ WINDOW - WEST FACADE



## 1 TYPICAL WALL SECTION - WEST FACADE



6" METAL STUD WITH BATT INSULATION FULL DEPTH

COURSE

1/4" / 1'-0"

0' 6" 1' 2'

GROUT SOILD

- PROVIDE DAMP PROOFING ON FIRST

PROVIDE DRAIN OR TRENCH @

LANDSCAPING

FIRST FLOOR 100' - 0"

## COHATCH BEXLEY

2691 E. Main St. Bexley, OH 43209



Tim Lai ArchitecT

These drawings are instruments of service and property of Tim Lai ArchitecT. All designs and other information on the drawings are for the use on the specified project and shall not be used otherwise without the expressed written permission of Tim Lai ArchitecT. PRELIMINARY DRAWINGS 04/27/23

> PRELIMINARY DOCUMENTS NOT FOR CONSTRUCTION

## PRELIMINARY WALL SECTIONS

| PROJECT # | 22112            |                 |
|-----------|------------------|-----------------|
| DATE      | Sheet Issue Date |                 |
| DRAWN