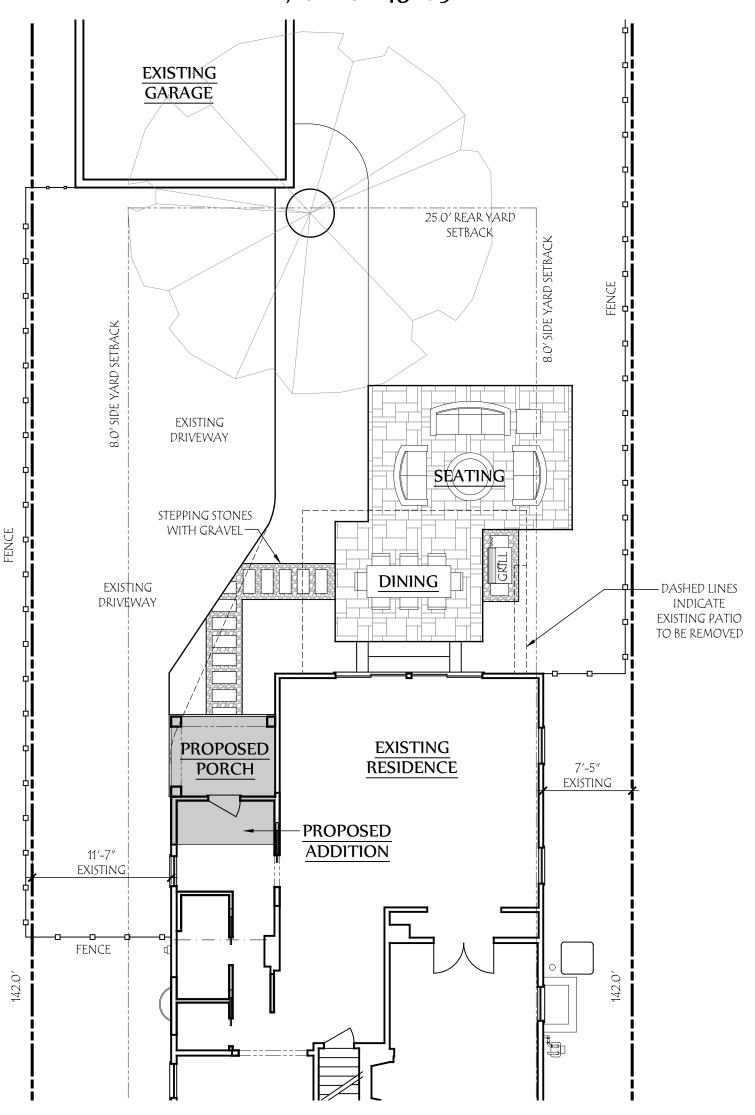

## ADDITION & RENOVATION FOR: Elizabeth Bean-Smith & Ryan Smith 240 N. CASSINGHAM ROAD

BEXLEY, OHIO 43209

| DEVELOPMENT INFORMATION                         |                       |
|-------------------------------------------------|-----------------------|
| ZONING DESIGNATION<br>TOTAL LAND AREA           | = R-6<br>= 7100 SF    |
| MAXIMUM BUILDING COVER PROPOSED LOT COVER:      | 35% = 2485 SF         |
| existing house                                  | = 1305 SF             |
| existing garage                                 | = 369 SF              |
| PROPOSED PORCH                                  | = 92 SF               |
| TOTAL BUILDING COVER                            | 24.8% = 1766 SF       |
| MAXIMUM DEVELOP. COVER PROPOSED DEVELOP. COVER: | 60% = 4260 SF         |
| BUILDING COVER                                  | = 1766 SF             |
| SIDEWALKS                                       | = 221 SF              |
| DRIVEWAY                                        | = 1583 SF             |
| NEW PATIO                                       | = 1585 SF<br>= 320 SF |
|                                                 |                       |
| TOTAL                                           | 54.8% = 3890 SF       |