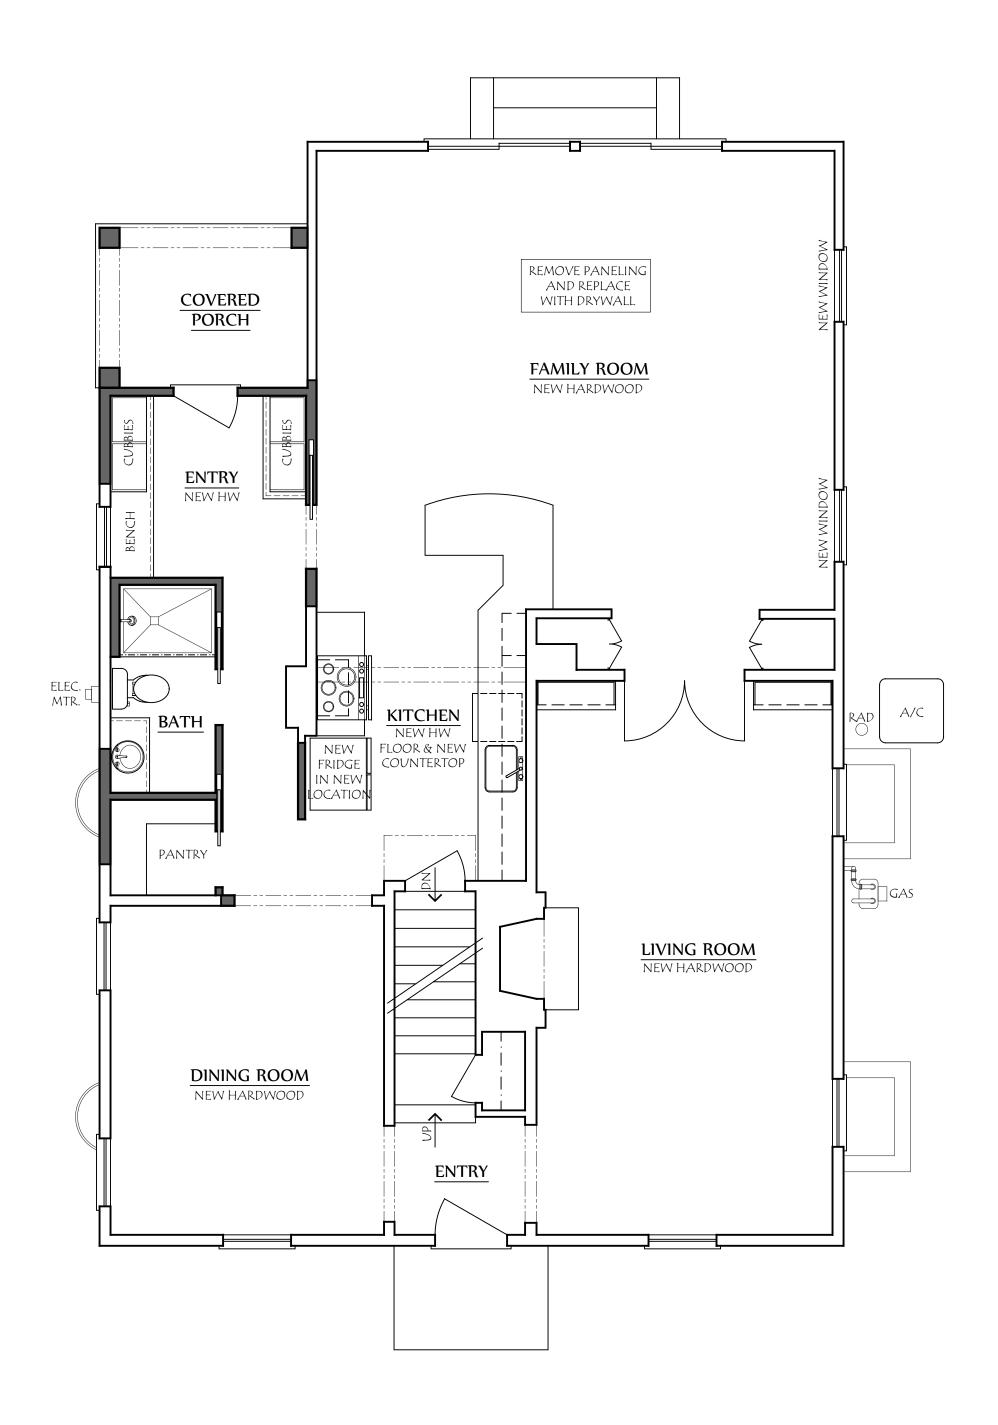

Project Number:

20-000

Drawing Title:
First Floor Plan

Project Name:

Residence

1/4'' = 1'-0''

Sheet Number: 1 of 1