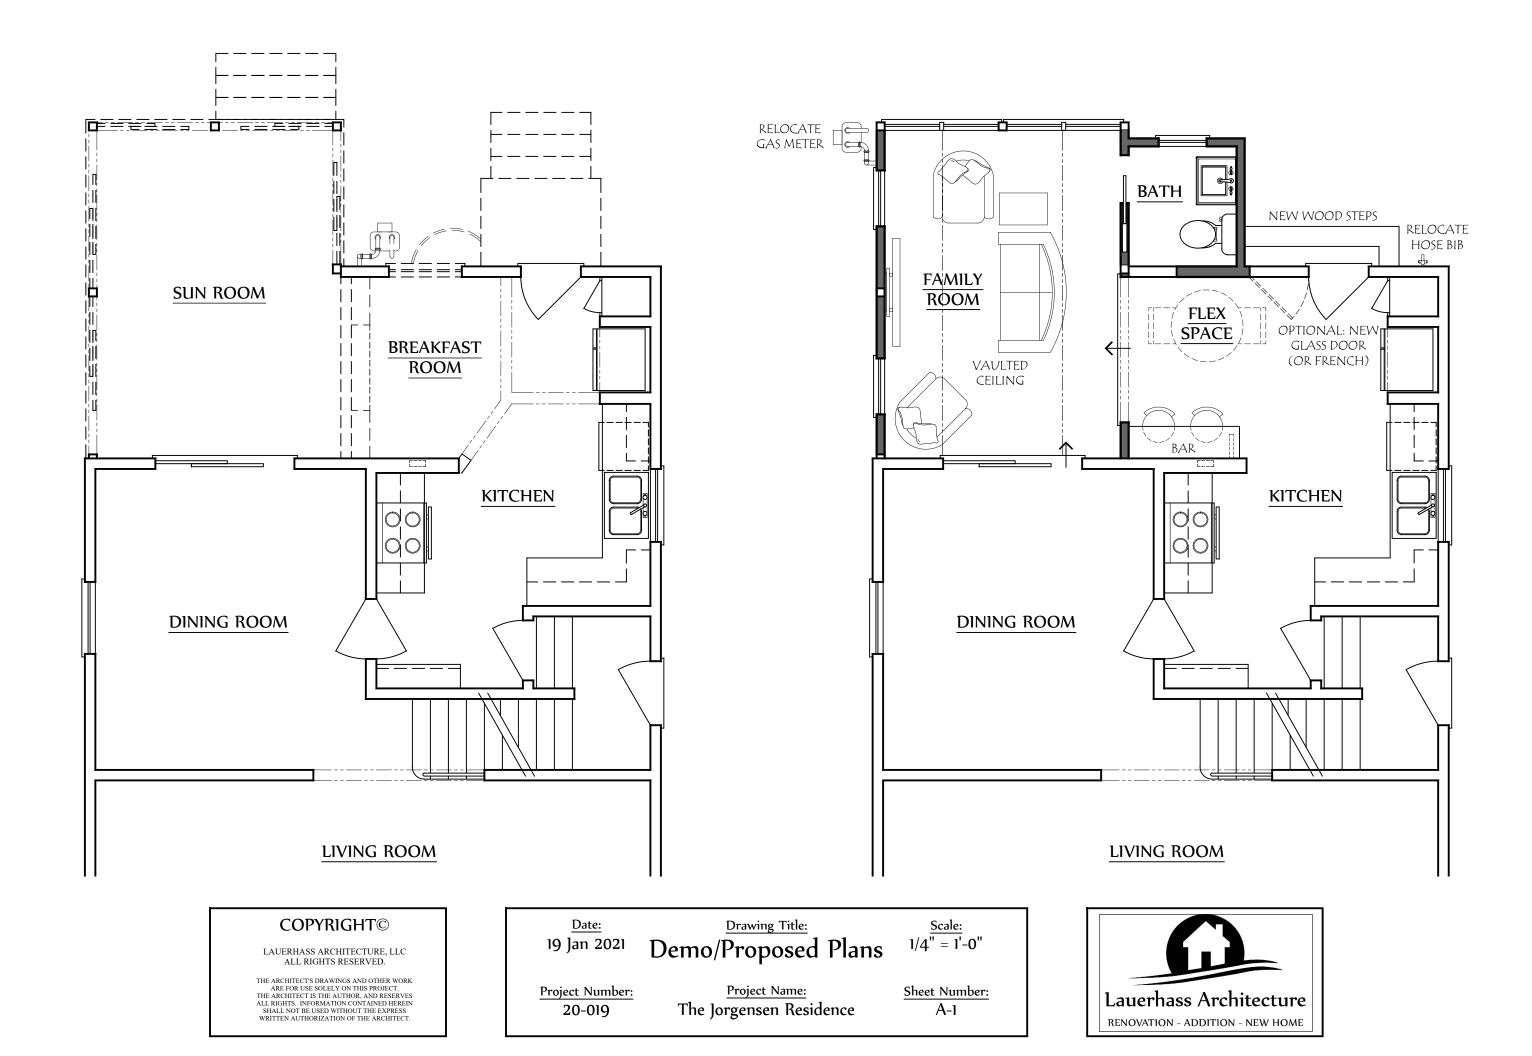

| []              |  |
|-----------------|--|
|                 |  |
|                 |  |
|                 |  |
|                 |  |
|                 |  |
|                 |  |
|                 |  |
|                 |  |
|                 |  |
| south elevation |  |

| <br> |
|------|

| <b>COPYRIGHT</b> ©<br>LAUERHASS ARCHITECTURE, LLC<br>ALL RIGHTS RESERVED.                                                                                                                                                                                   | <u>Date:</u><br>19 Jan 2021 | Drawing Title:<br>Exterior Elevations    | <u>Scale:</u><br>1/4 <sup>"</sup> = 1'-0" |                  |
|---------------------------------------------------------------------------------------------------------