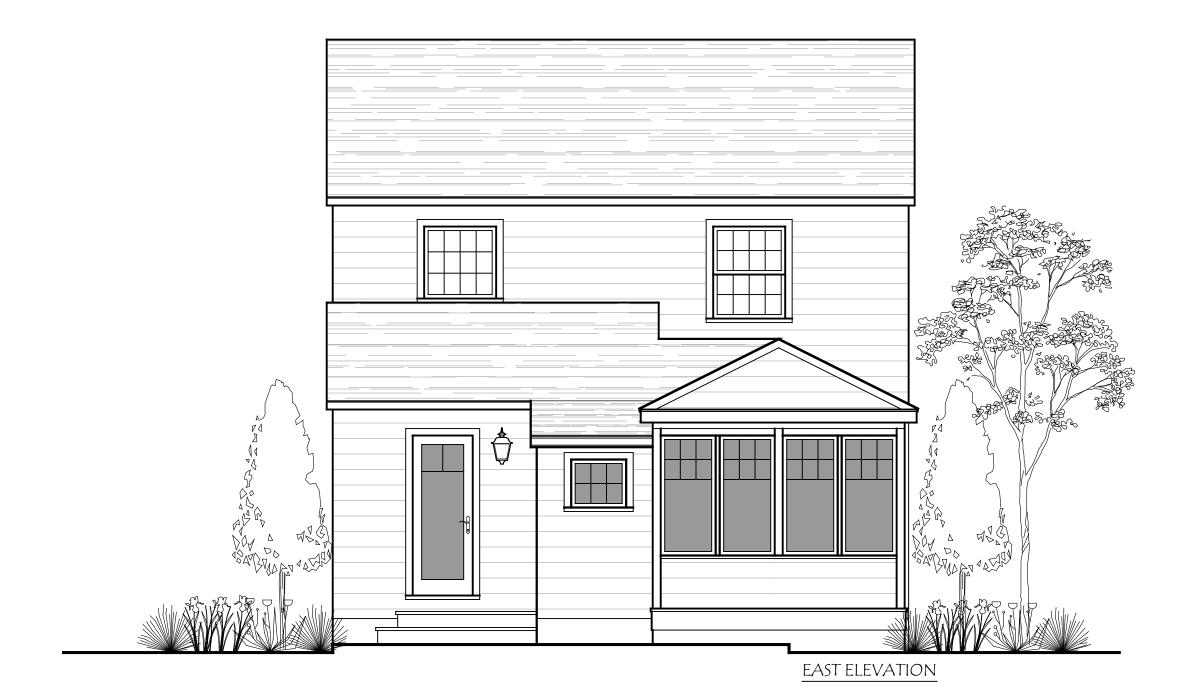

| []              |  |
|-----------------|--|
|                 |  |
|                 |  |
|                 |  |
|                 |  |
|                 |  |
|                 |  |
|                 |  |
|                 |  |
|                 |  |
| south elevation |  |

| <br> |
|------|

| <b>COPYRIGHT</b> ©<br>LAUERHASS ARCHITECTURE, LLC<br>ALL RIGHTS RESERVED.                                                                                                                                                                                   | <u>Date:</u><br>19 Jan 2021 | Drawing Title:<br>Exterior Elevations    | <u>Scale:</u><br>1/4 <sup>"</sup> = 1'-0" |                  |
|-----------------------------------------------------------------------------------------------------------