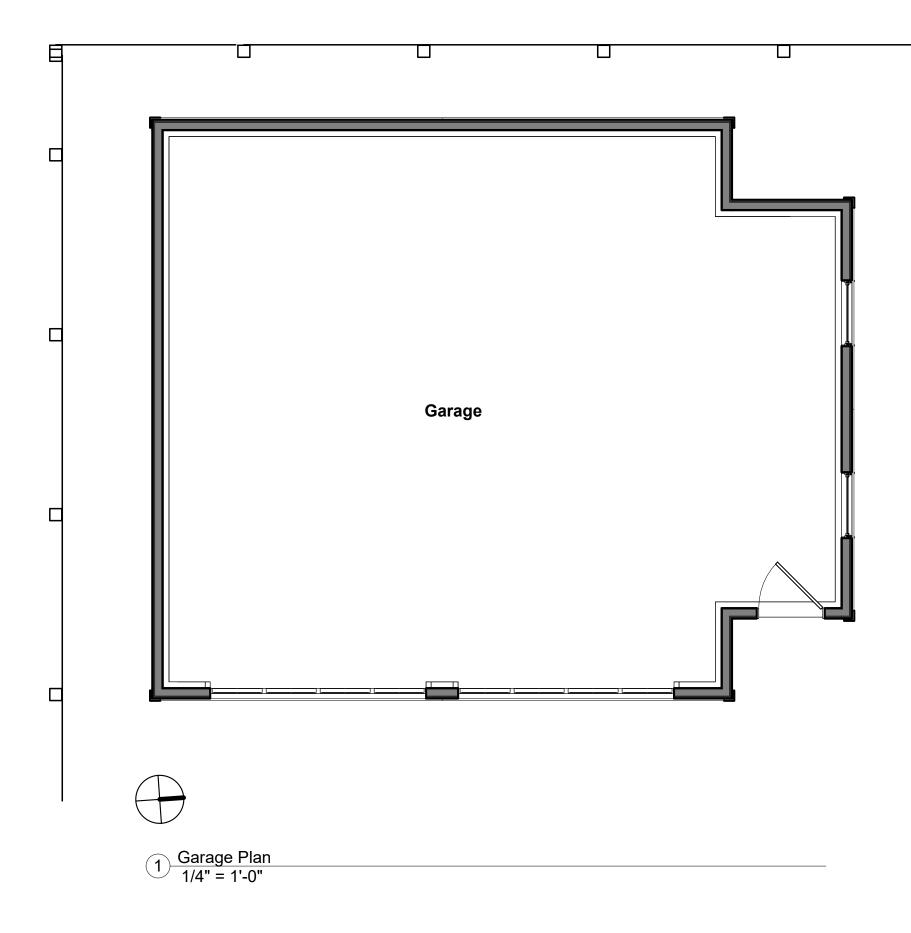

1 Site Plan 1" = 10'-0"

2463 East Main Street

\_82.84'\_

Bexley, Ohio 43209

Phone (614) 239-6868

www.wenz-architecture.com

| DEVELOPMENT INFORMATION                                                                                |                                                         |
|--------------------------------------------------------------------------------------------------------|---------------------------------------------------------|
| ZONING DESIGNATION                                                                                     | = R6                                                    |
| TOTAL LAND AREA                                                                                        | = 12,426 SF                                             |
| MAXIMUM BUILDING COVERAGE                                                                              | E 35 % = 4,349 SF                                       |
| BUILDING COVERAGE:<br>PROPOSED NEW HOME<br>COVERED PORCHES<br><u>PROPOSED GARAGE</u><br>TOTAL COVERAGE | = 2,115 SF<br>= 458 SF<br>= 664 SF<br>26.3%= 3,273 SF   |
| MAXIMUM LOT COVERAGE                                                                                   | 50 % = 6,213 SF                                         |
| LOT COVERAGE:<br>STRUCTURES<br>DRIVEWAY<br><u>PATIO AND WALKS</u><br>TOTAL COVERAGE                    | = 3,273 SF<br>= 1,690 SF<br>= 710 SF<br>45.6%= 5,673 SF |

FINISED SPACE AREA CALCULATIONS

| PROPOSED FIRST FLOOR     | = 2,115 SF |
|--------------------------|------------|
| PROPOSED SECOND FLOOR    | = 966 SF   |
| TOTAL FINISHED RESIDENCE | = 3,081 SF |

ARCHITECTS