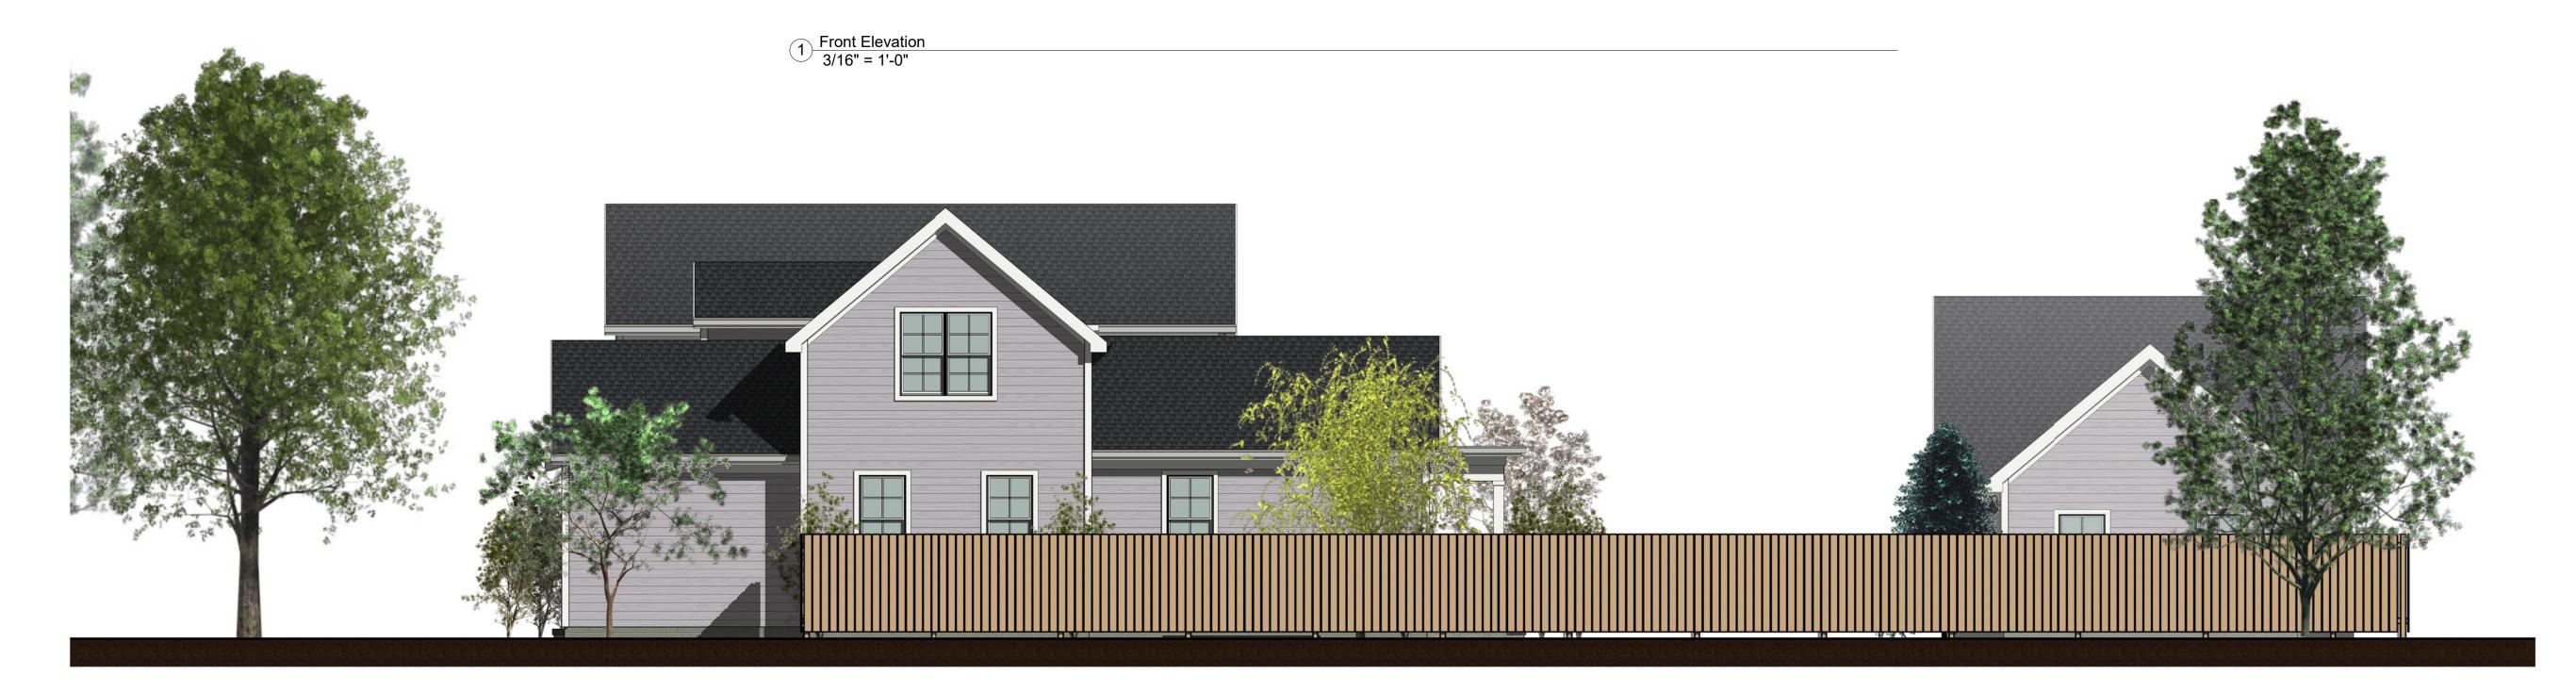

#### The Gruber Residence 745 Francis Avenue Bexley, Ohio

Dean A. Wenz

ARCHITECTS Bexley, Ohio 43209

Phone (614) 239-6868

2 Right Side Elevation 3/16" = 1'-0"