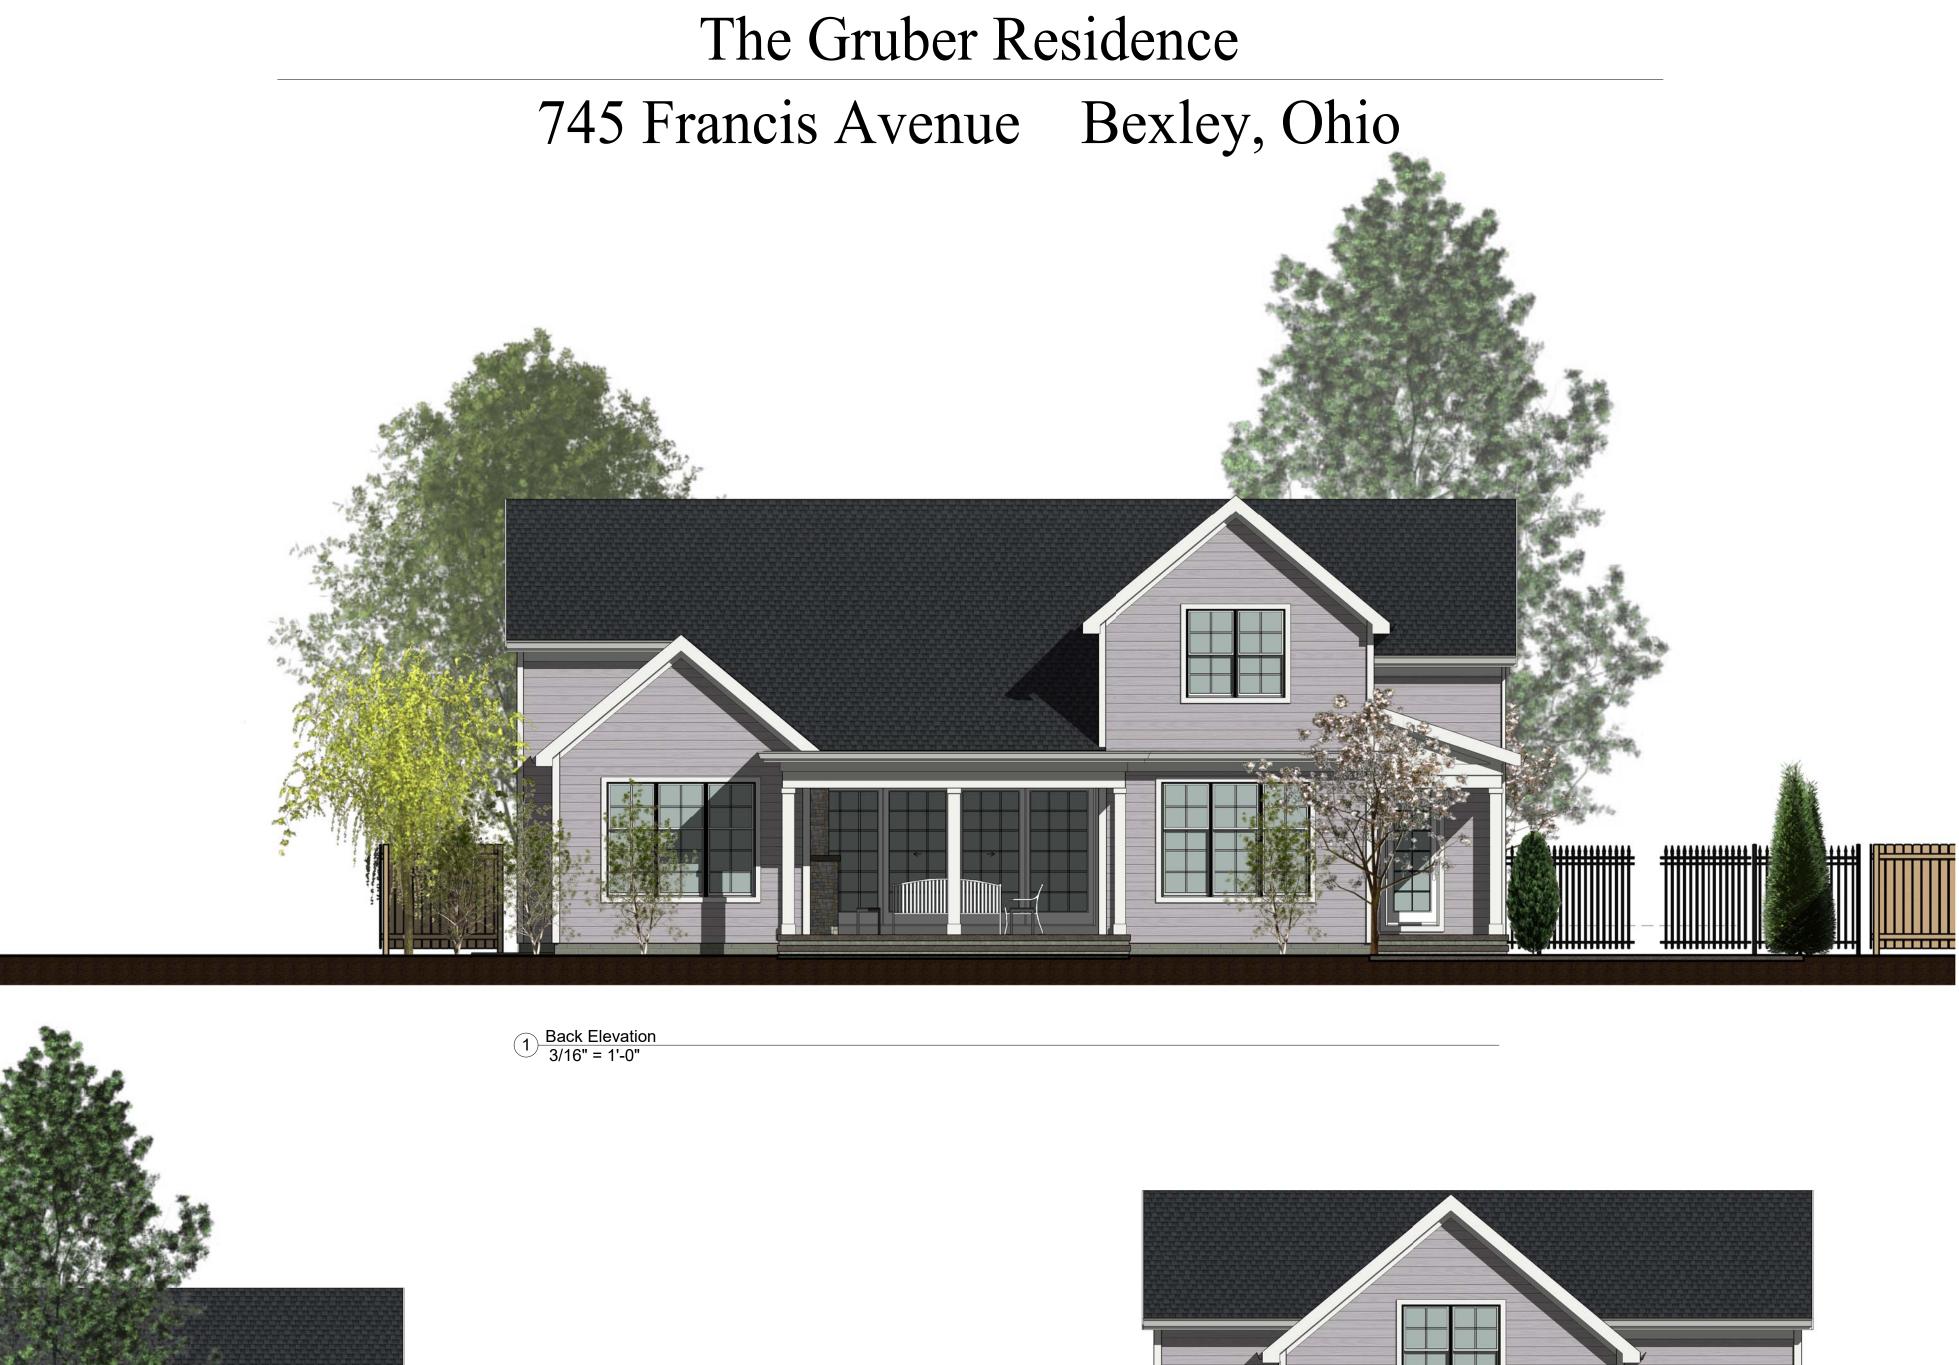

Bexley, Ohio 43209

Phone (614) 239-6868

 $2 \frac{\text{Left Side Elevation}}{3/16" = 1'-0"}$ 

1 Back Elevation 3/16" = 1'-0"

Dean A. Wenz

ARCHITECTS

Bexley, Ohio 43209

Phone (614) 239-6868