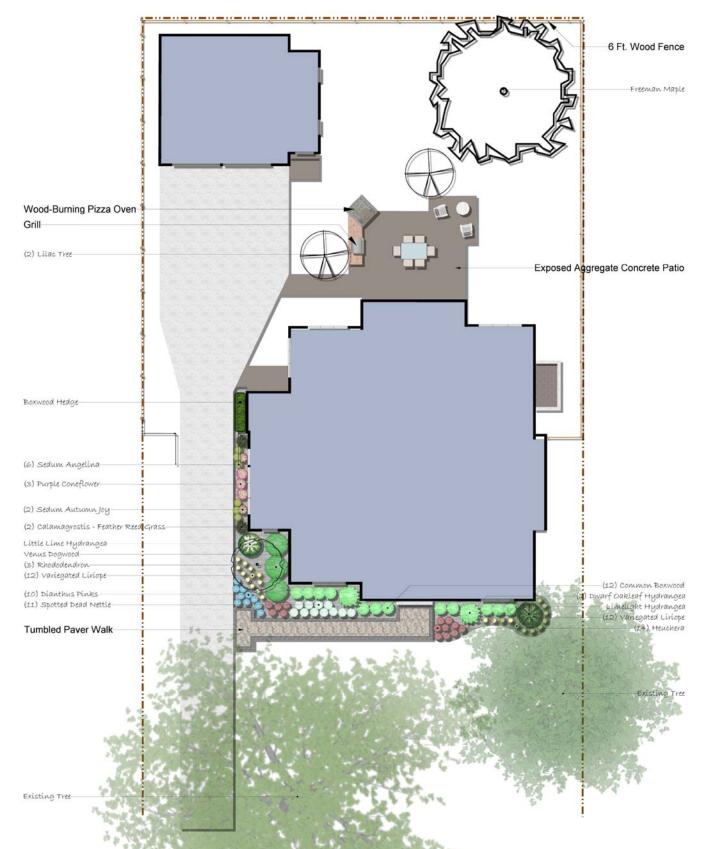

#### ARCHITECTS

2463 East Main Street Bexley, Ohio 43209 Phone (614) 239-6868 www.wenz-architecture.com

Ryan Brothers' Landscaping

EXISTING WOOD -FENCE

BOUNDARY OF STRUCTURE (TO BE DEMOLISHED)

150.00'

NEW 6' HIGH BLACK ALUMINUM FENCE AND GATE