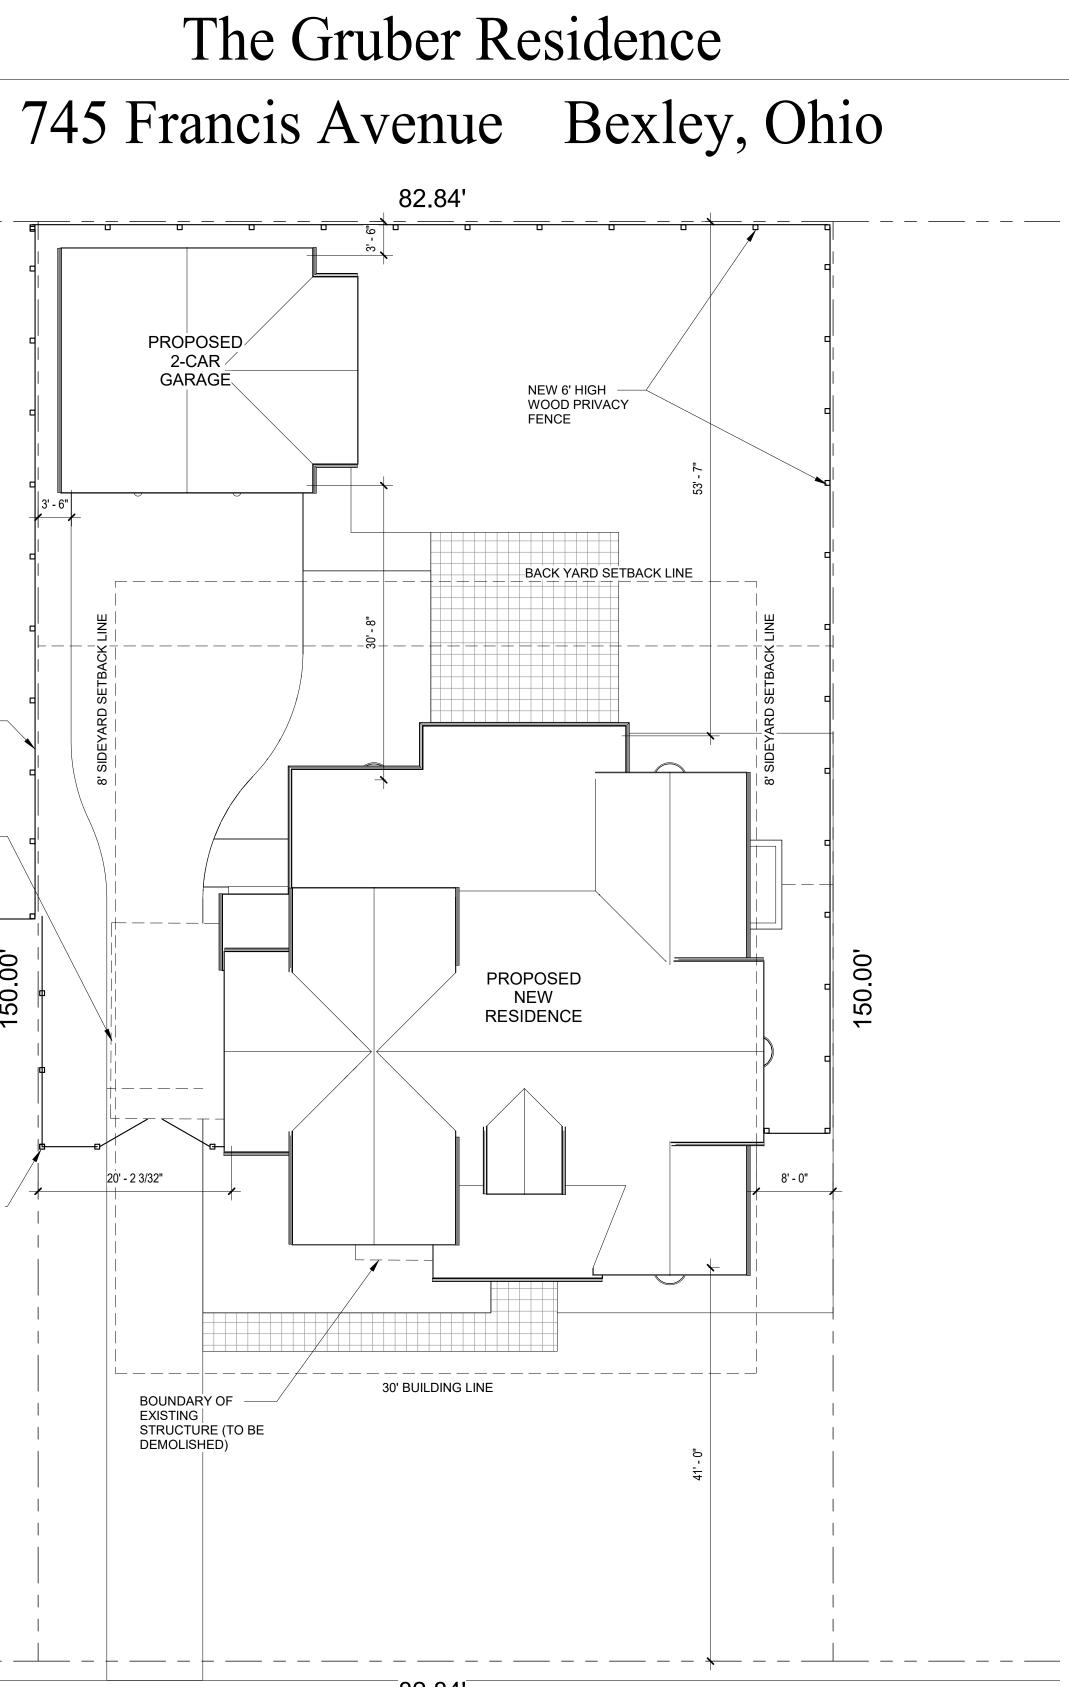

1 Site Plan 1" = 10'-0"

2463 East Main Street

\_82.84'\_

Bexley, Ohio 43209

Phone (614) 239-6868

www.wenz-architecture.com

| DEVELOPMENT INFORMATION                                                                                |                                                         |
|--------------------------------------------------------------------------------------------------------|---------------------------------------------------------|
| ZONING DESIGNATION                                                                                     | = R6                                                    |
| TOTAL LAND AREA                                                                                        | = 12,426 SF                                             |
| MAXIMUM BUILDING COVERAGE                                                                              | E 35 % = 4,349 SF                                       |
| BUILDING COVERAGE:<br>PROPOSED NEW HOME<br>COVERED PORCHES<br><u>PROPOSED GARAGE</u><br>TOTAL COVERAGE | = 2,115 SF<br>= 458 SF<br>= 664 SF<br>26.3%= 3,273 SF   |
| MAXIMUM LOT COVERAGE                                                                                   | 50 % = 6,213 SF                                         |
| LOT COVERAGE:<br>STRUCTURES<br>DRIVEWAY<br><u>PATIO AND WALKS</u><br>TOTAL COVERAGE                    | = 3,273 SF<br>= 1,690 SF<br>= 710 SF<br>45.6%= 5,673 SF |

FINISED SPACE AREA CALCULATIONS

| PROPOSED FIRST FLOOR     | = 2,115 SF |
|--------------------------|------------|
| PROPOSED SECOND FLOOR    | = 966 SF   |
| TOTAL FINISHED RESIDENCE | = 3,081 SF |

ARCHITECTS