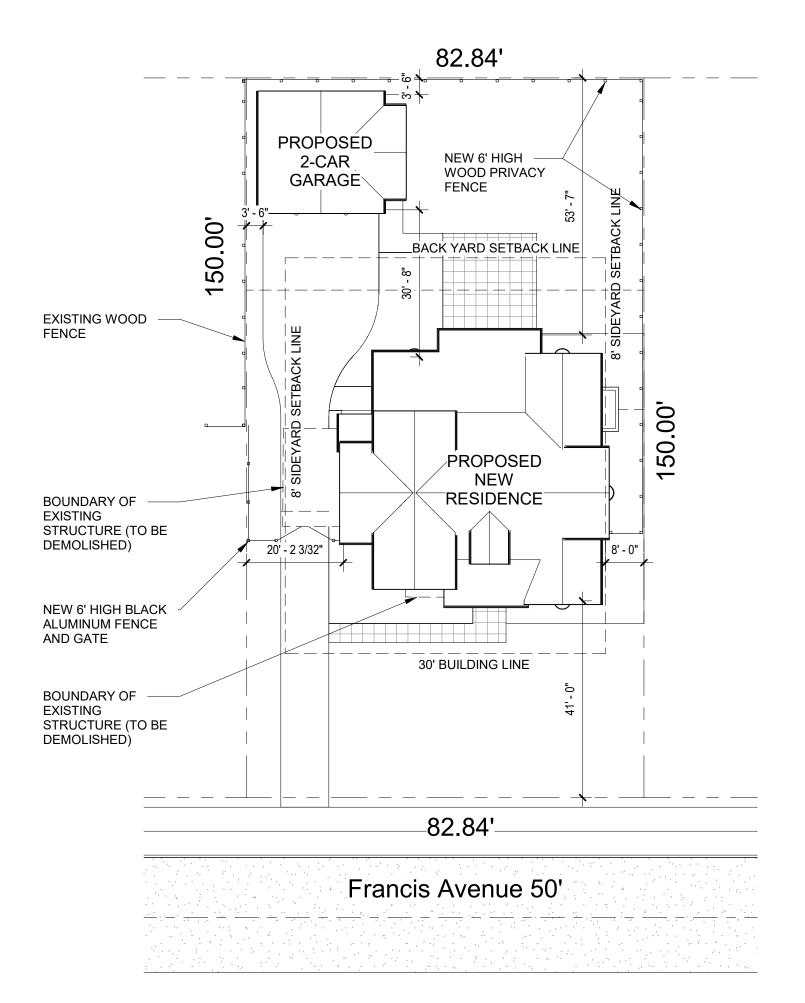

#### ARCHITECTS

2463 East Main Street Bexley, Ohio 43209 Phone (614) 239-6868 www.wenz-architecture.com

Ryan Brothers' Landscaping

EXISTING WOOD -FENCE

BOUNDARY OF STRUCTURE (TO BE DEMOLISHED)

150.00'

NEW 6' HIGH BLACK ALUMINUM FENCE AND GATE

1 Site Plan 1" = 10'-0"

2463 East Main Street

\_82.84'\_

Bexley, Ohio 43209

Phone (614) 239-6868

www.wenz-architecture.com

| DEVELOPMENT INFORMATION                                                                                |                                                         |
|--------------------------------------------------------------------------------------------------------|---------------------------------------------------------|
| ZONING DESIGNATION                                                                                     | = R6                                                    |
| TOTAL LAND AREA                                                                                        | = 12,426 SF                                             |
| MAXIMUM BUILDING COVERAGE                                                                              | E 35 % = 4,349 SF                                       |
| BUILDING COVERAGE:<br>PROPOSED NEW HOME<br>COVERED PORCHES<br><u>PROPOSED GARAGE</u><br>TOTAL COVERAGE | = 2,115 SF<br>= 458 SF<br>= 664 SF<br>26.3%= 3,273 SF   |
| MAXIMUM LOT COVERAGE                                                                                   | 50 % = 6,213 SF                                         |
| LOT COVERAGE:<br>STRUCTURES<br>DRIVEWAY<br><u>PATIO AND WALKS</u><br>TOTAL COVERAGE                    | = 3,273 SF<br>= 1,690 SF<br>= 710 SF<br>45.6%= 5,673 SF |

FINISED SPACE AREA CALCULATIONS

| PROPOSED FIRST FLOOR     | = 2,115 SF |
|--------------------------|------------|
| PROPOSED SECOND FLOOR    | = 966 SF   |
| TOTAL FINISHED RESIDENCE | = 3,081 SF |

ARCHITECTS