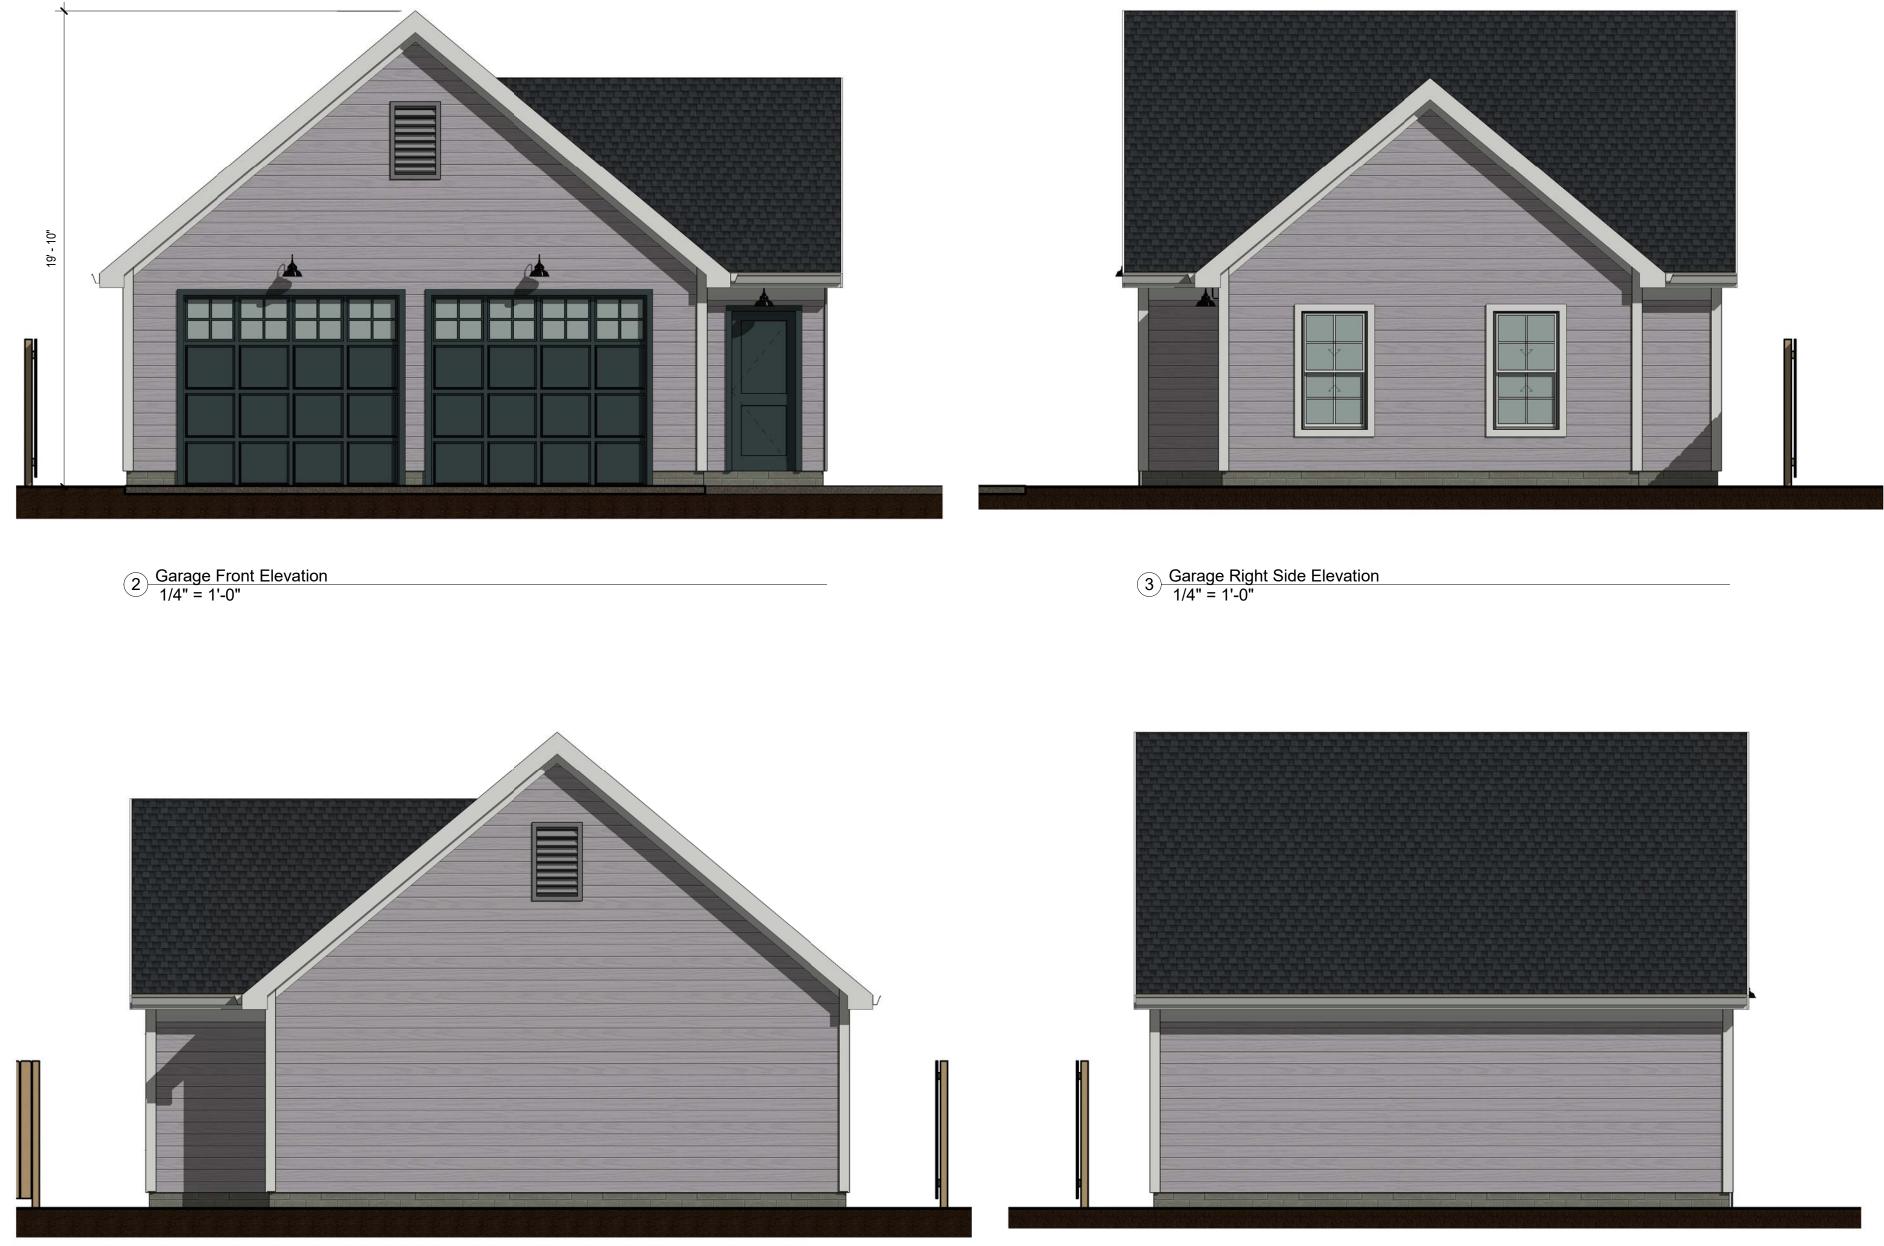

4 Garage Back Elevation 1/4" = 1'-0"

Dean A. Wenz

ARCHITECTS Bexley, Ohio 43209 Phone (614) 239-6868

www.wenz-architecture.com

5 Garage Left Side Elevation 1/4" = 1'-0"

4 Garage Back Elevation 1/4" = 1'-0"

Dean A. Wenz

ARCHITECTS Bexley, Ohio 43209 Phone (614) 239-6868

www.wenz-architecture.com

5 Garage Left Side Elevation 1/4" = 1'-0"

Existing Home Photos (All Structures to be removed)

ARCHITECTS

Bexley, Ohio 43209