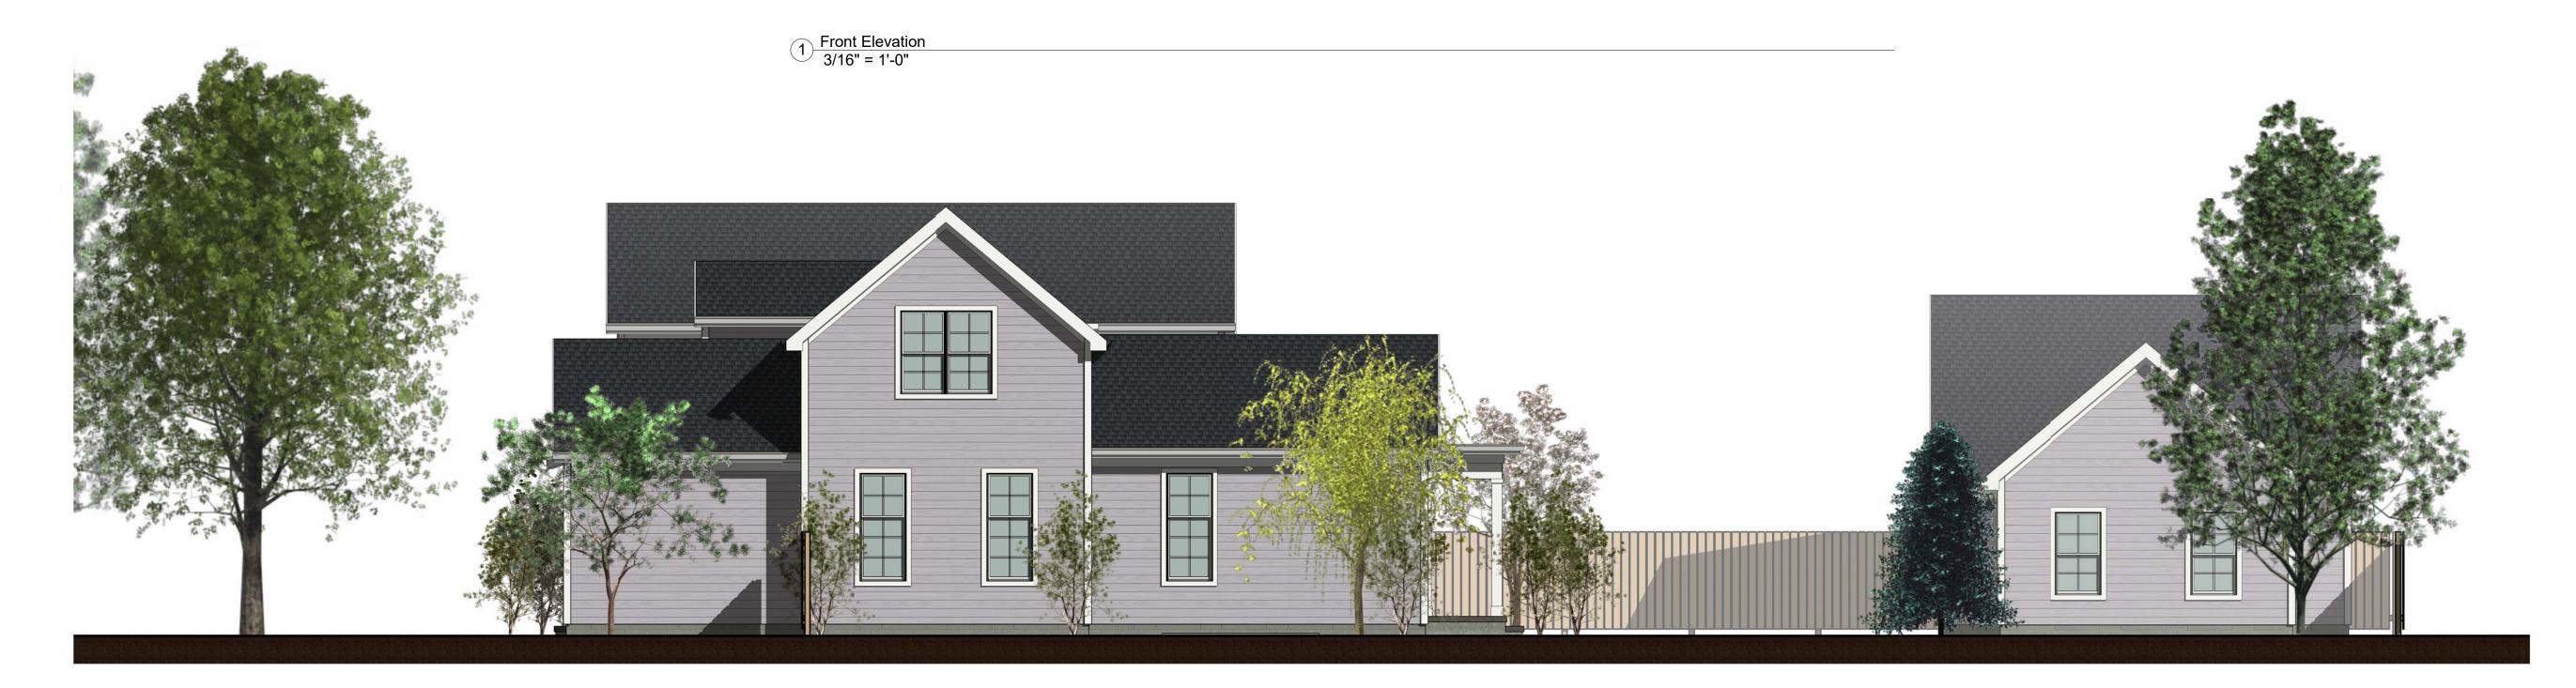

#### The Gruber Residence 745 Francis Avenue Bexley, Ohio

Dean A. Wenz

ARCHITECTS Bexley, Ohio 43209

Phone (614) 239-6868

2 Right Side Elevation 3/16" = 1'-0"