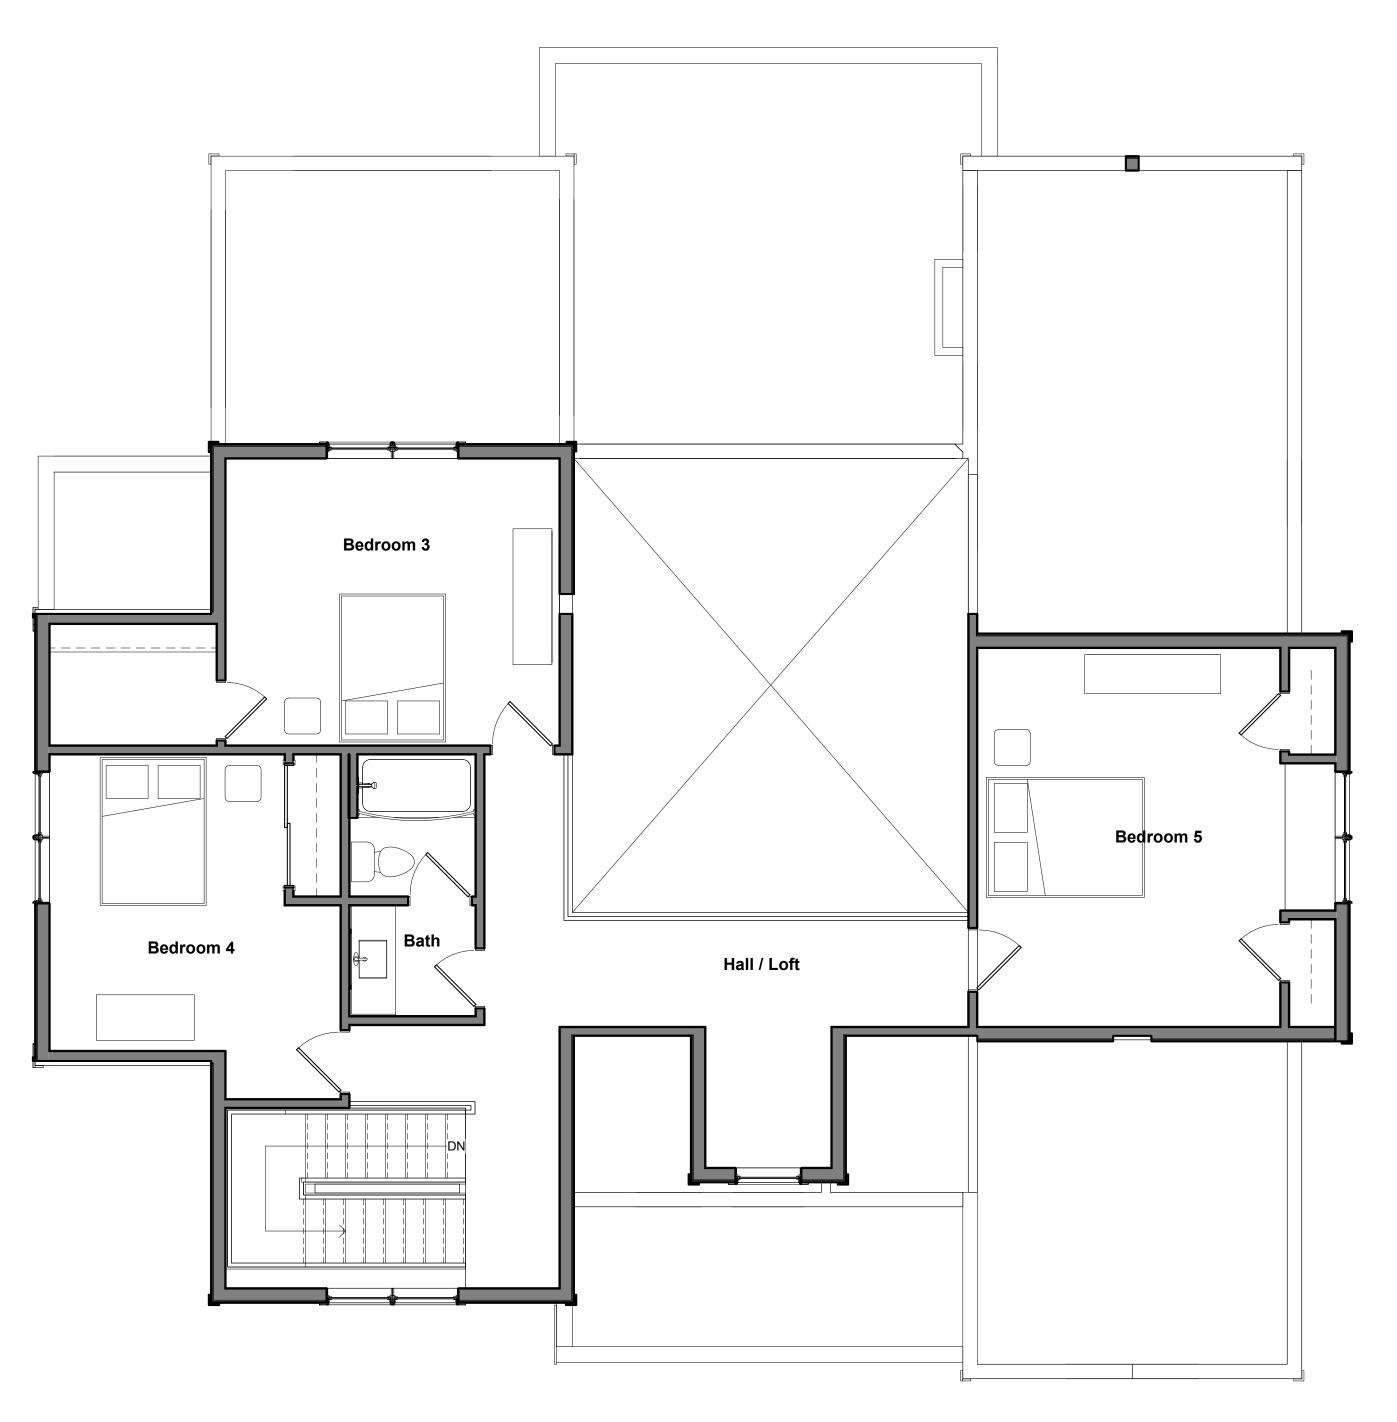

| E 35 % = 4,349 SF                                       |
| BUILDING COVERAGE:<br>PROPOSED NEW HOME<br>COVERED PORCHES<br><u>PROPOSED GARAGE</u><br>TOTAL COVERAGE | = 2,115 SF<br>= 458 SF<br>= 664 SF<br>26.3%= 3,273 SF   |
| MAXIMUM LOT COVERAGE                                                                                   | 50 % = 6,213 SF                                         |
| LOT COVERAGE:<br>STRUCTURES<br>DRIVEWAY<br><u>PATIO AND WALKS</u><br>TOTAL COVERAGE                    | = 3,273 SF<br>= 1,690 SF<br>= 710 SF<br>45.6%= 5,673 SF |

FINISED SPACE AREA CALCULATIONS

| PROPOSED FIRST FLOOR     | = 2,115 SF |
|--------------------------|------------|
| PROPOSED SECOND FLOOR    | = 966 SF   |
| TOTAL FINISHED RESIDENCE | = 3,081 SF |





ARCHITECTS

Phone (614) 239-6868









 $1 \frac{\text{Second Floor Plan}}{1/4" = 1'-0"}$ 

# The Gruber Residence 745 Francis Avenue Bexley, Ohio



Phone (614) 239-6868





2 Right Side Elevation 3/16" = 1'-0"

#### The Gruber Residence 745 Francis Avenue Bexley, Ohio

Dean A. Wenz

ARCHITECTS Bexley, Ohio 43209

Phone (614) 239-6868





2 Right Side Elevation 3/16" = 1'-0"

#### The Gruber Residence 745 Francis Avenue Bexley, Ohio

Dean A. Wenz

ARCHITECTS

Bexley, Ohio 43209

Phone (614) 239-6868



 $2 \frac{\text{Left Side Elevation}}{3/16" = 1'-0"}$ 



Dean A. Wenz

ARCHITECTS

Bexley, Ohio 43209

Phone (614) 239-6868





 $2 \frac{\text{Left Side Elevation}}{3/16" = 1'-0"}$ 

1 Back Elevation 3/16" = 1'-0"



Dean A. Wenz

ARCHITECTS

Bexley, Ohio 43209

Phone (614) 239-6868





4 Garage Back Elevation 1/4" = 1