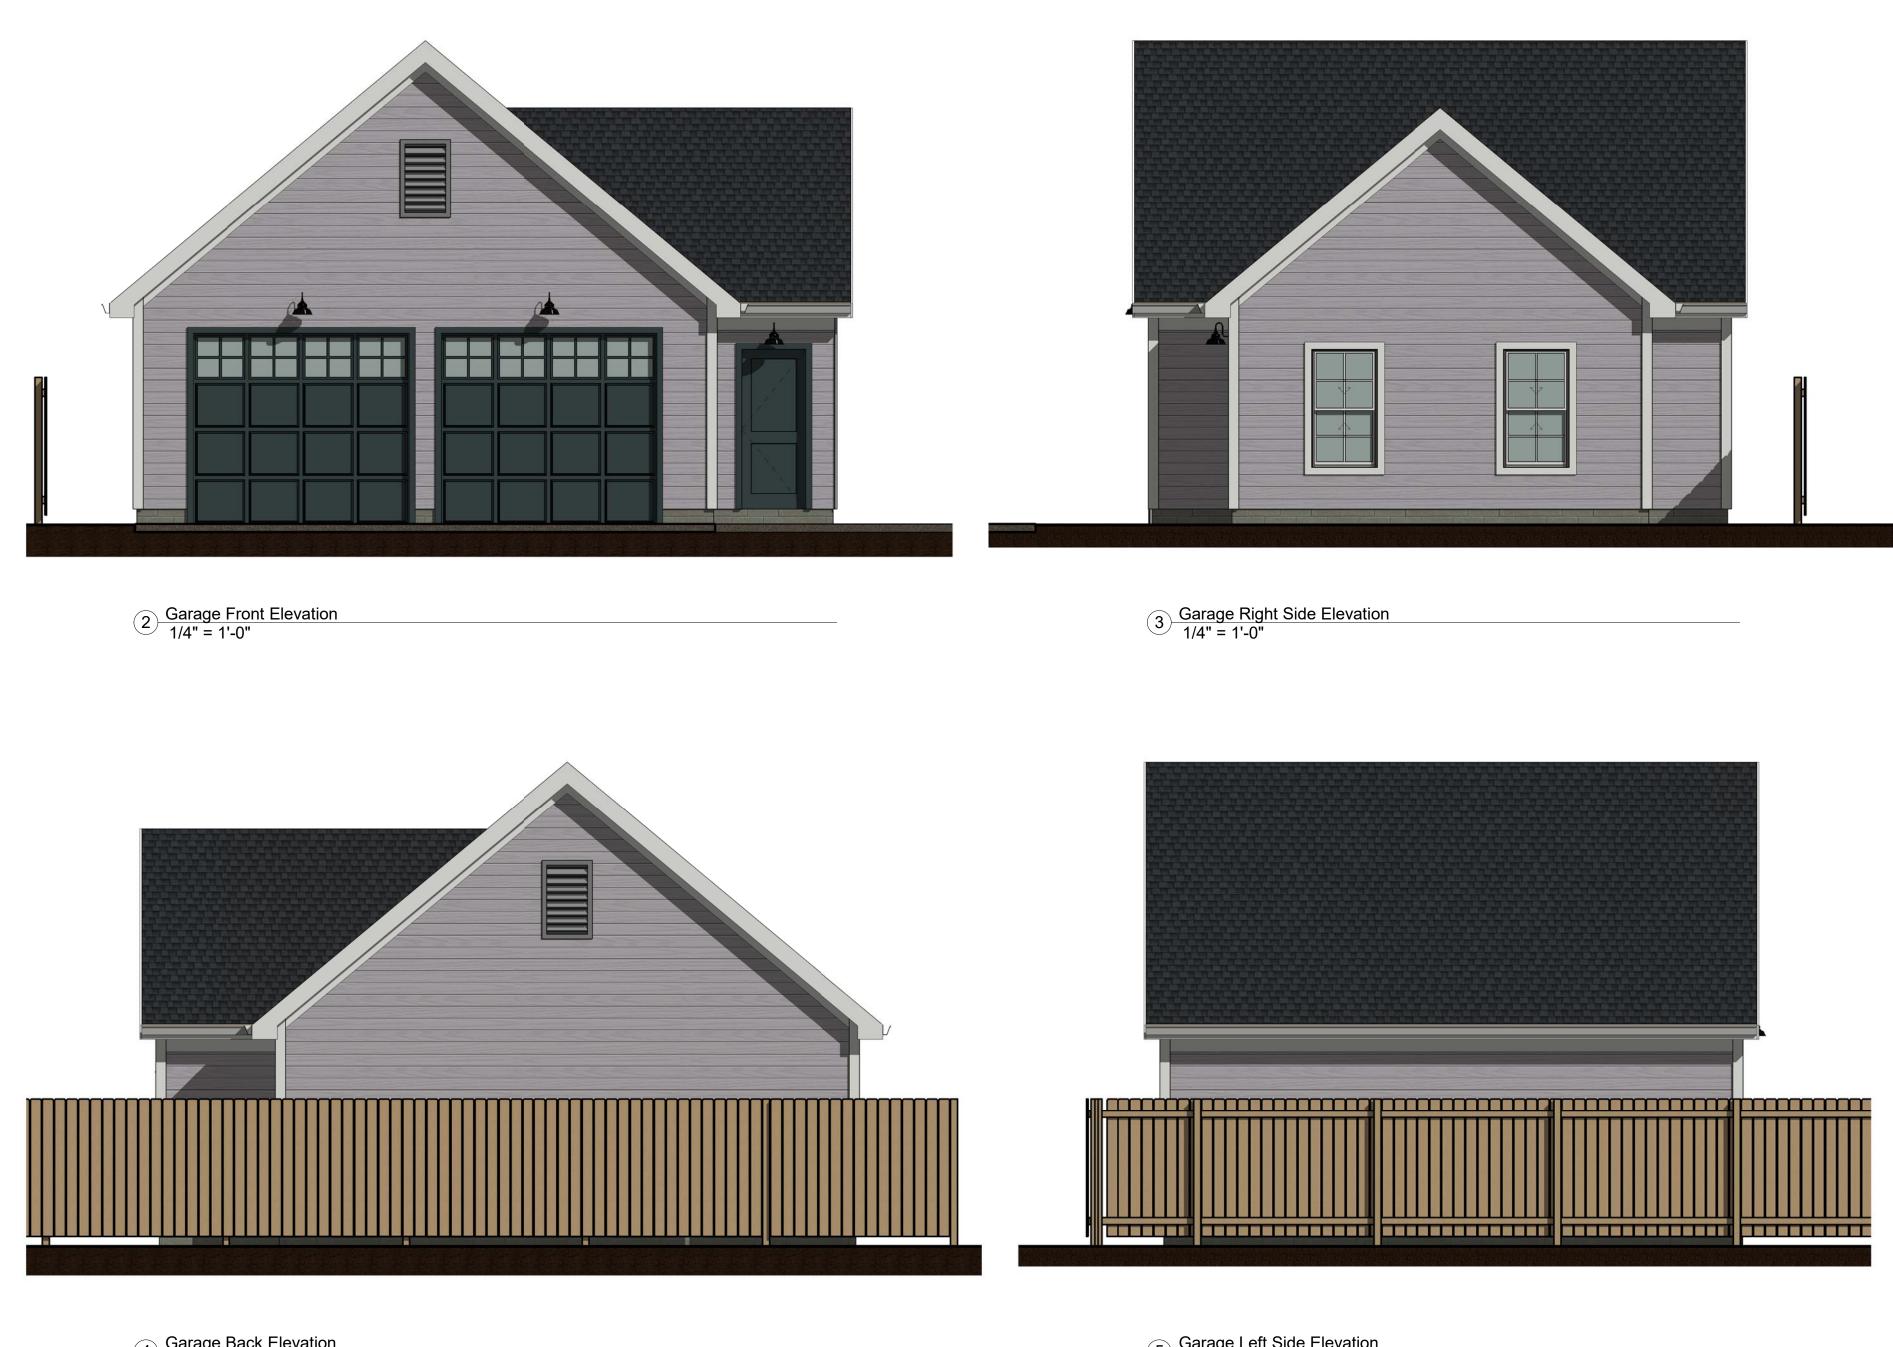

4 Garage Back Elevation 1/4" = 1'-0"

Dean A. Wenz

ARCHITECTS Bexley, Ohio 43209 Phone (614) 239-6868

www.wenz-architecture.com

5 Garage Left Side Elevation 1/4" = 1'-0"

4 Garage Back Elevation 1/4" = 1'-0"

Dean A. Wenz

ARCHITECTS Bexley, Ohio 43209 Phone (614) 239-6868

www.wenz-architecture.com

5 Garage Left Side Elevation 1/4" = 1'-0"

Existing Home Photos (All Structures to be removed)

ARCHITECTS

Bexley, Ohio 43209