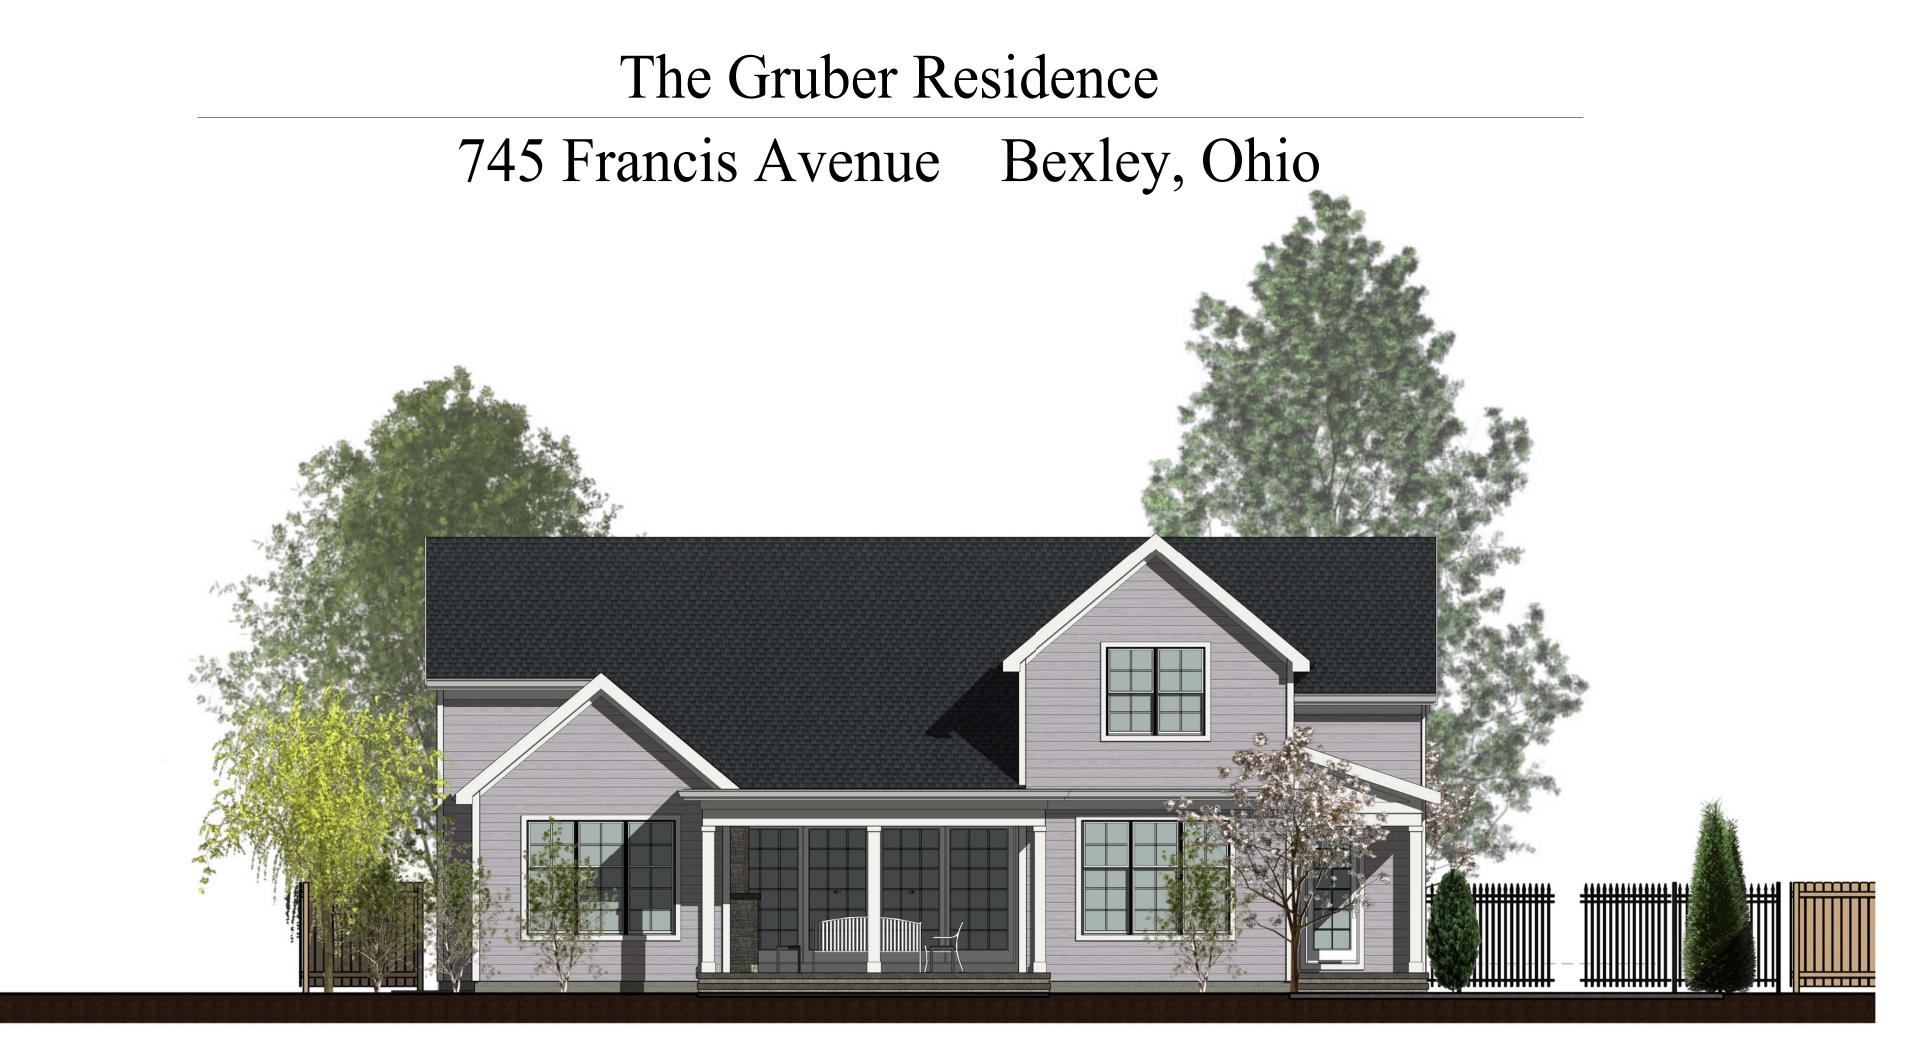

Bexley, Ohio 43209

Phone (614) 239-6868

 $2 \frac{\text{Left Side Elevation}}{3/16" = 1'-0"}$ 

1 Back Elevation 3/16" = 1'-0"

Dean A. Wenz

ARCHITECTS

Bexley, Ohio 43209

Phone (614) 239-6868