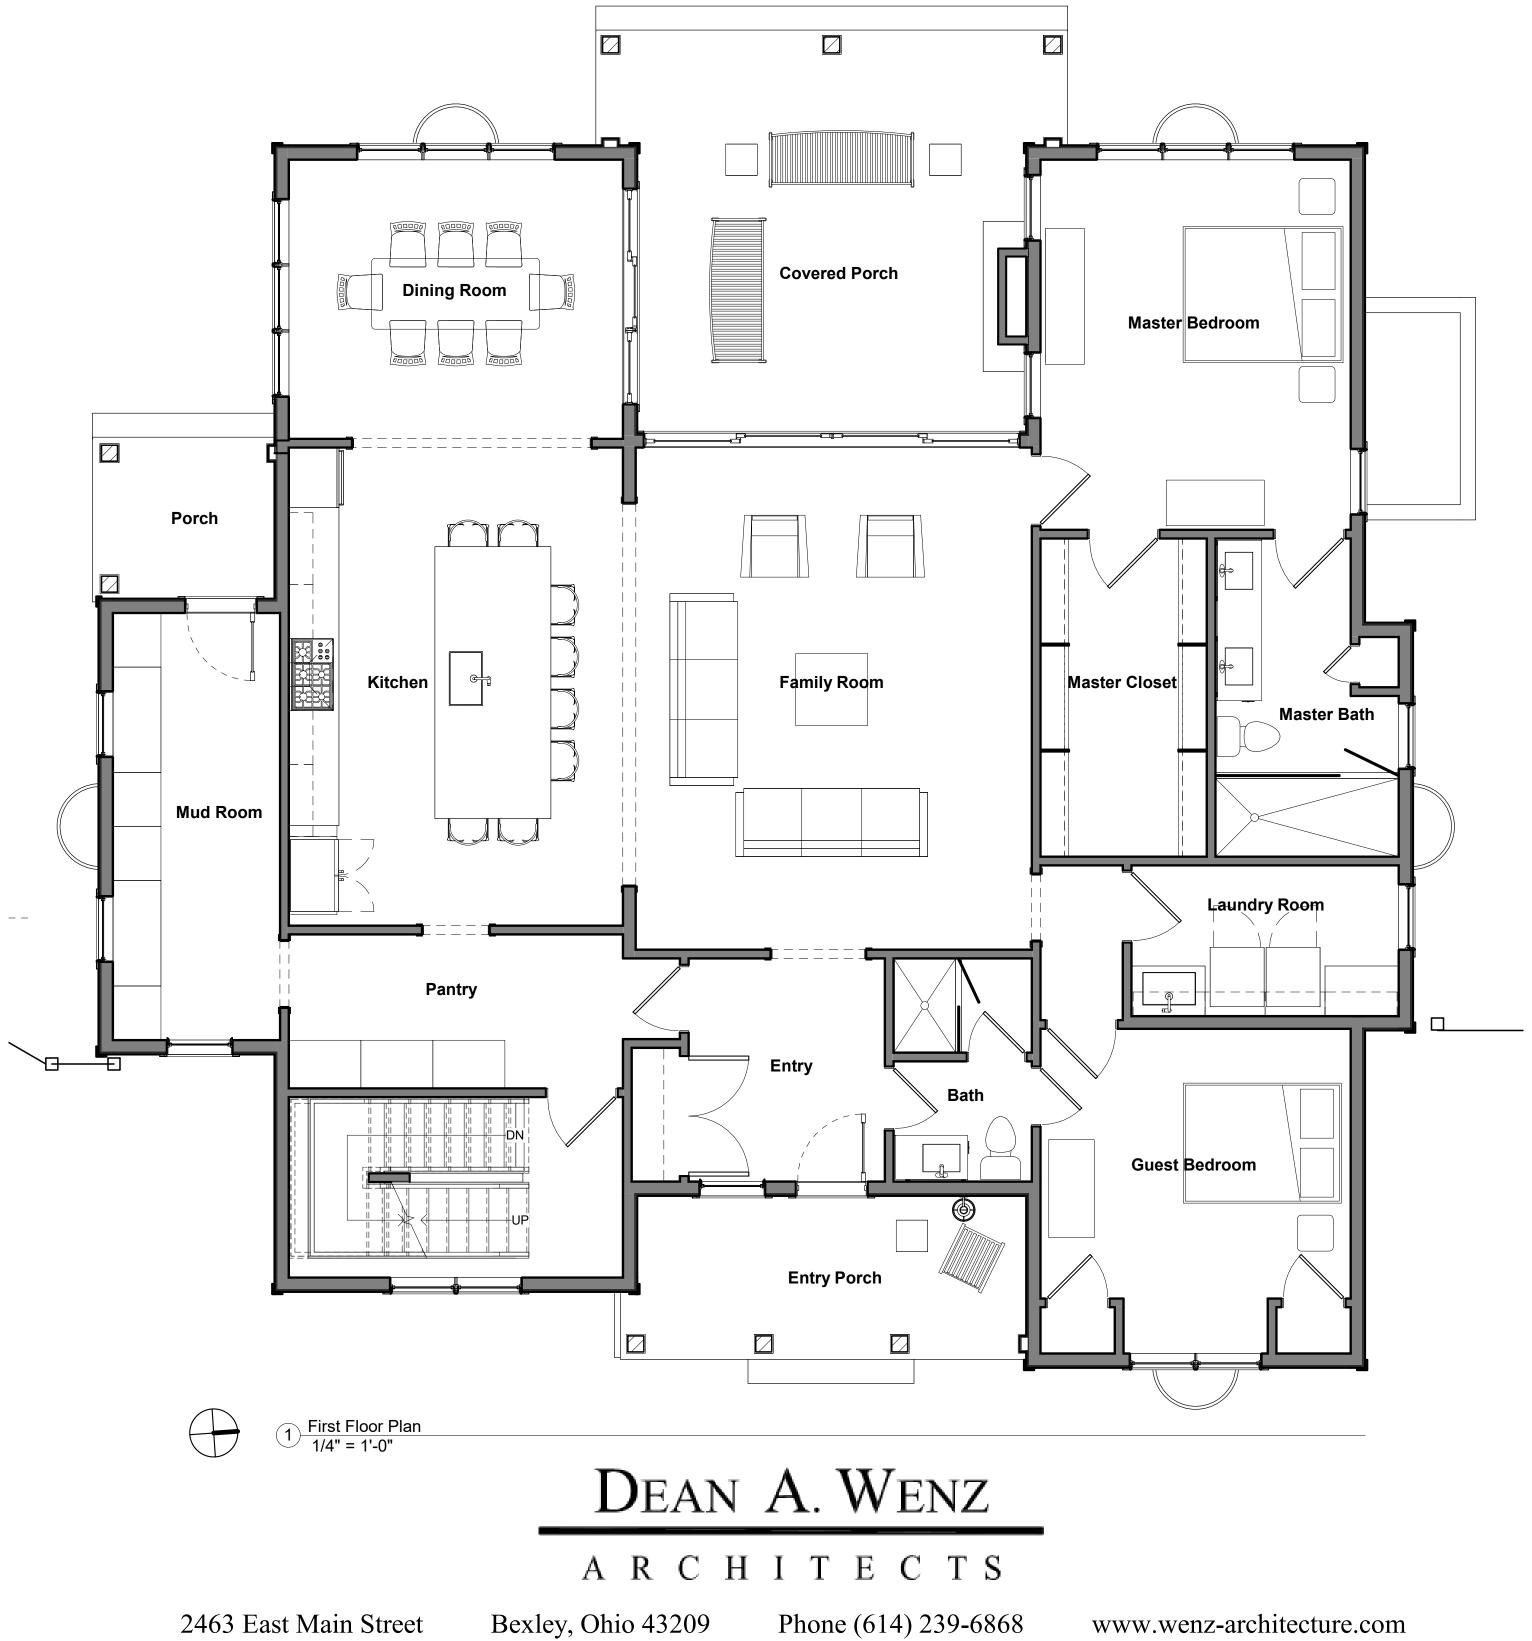

FINISED SPACE AREA CALCULATIONS

| PROPOSED FIRST FLOOR     | = 2,115 SF |
|--------------------------|------------|
| PROPOSED SECOND FLOOR    | = 966 SF   |
| TOTAL FINISHED RESIDENCE | = 3,081 SF |

ARCHITECTS