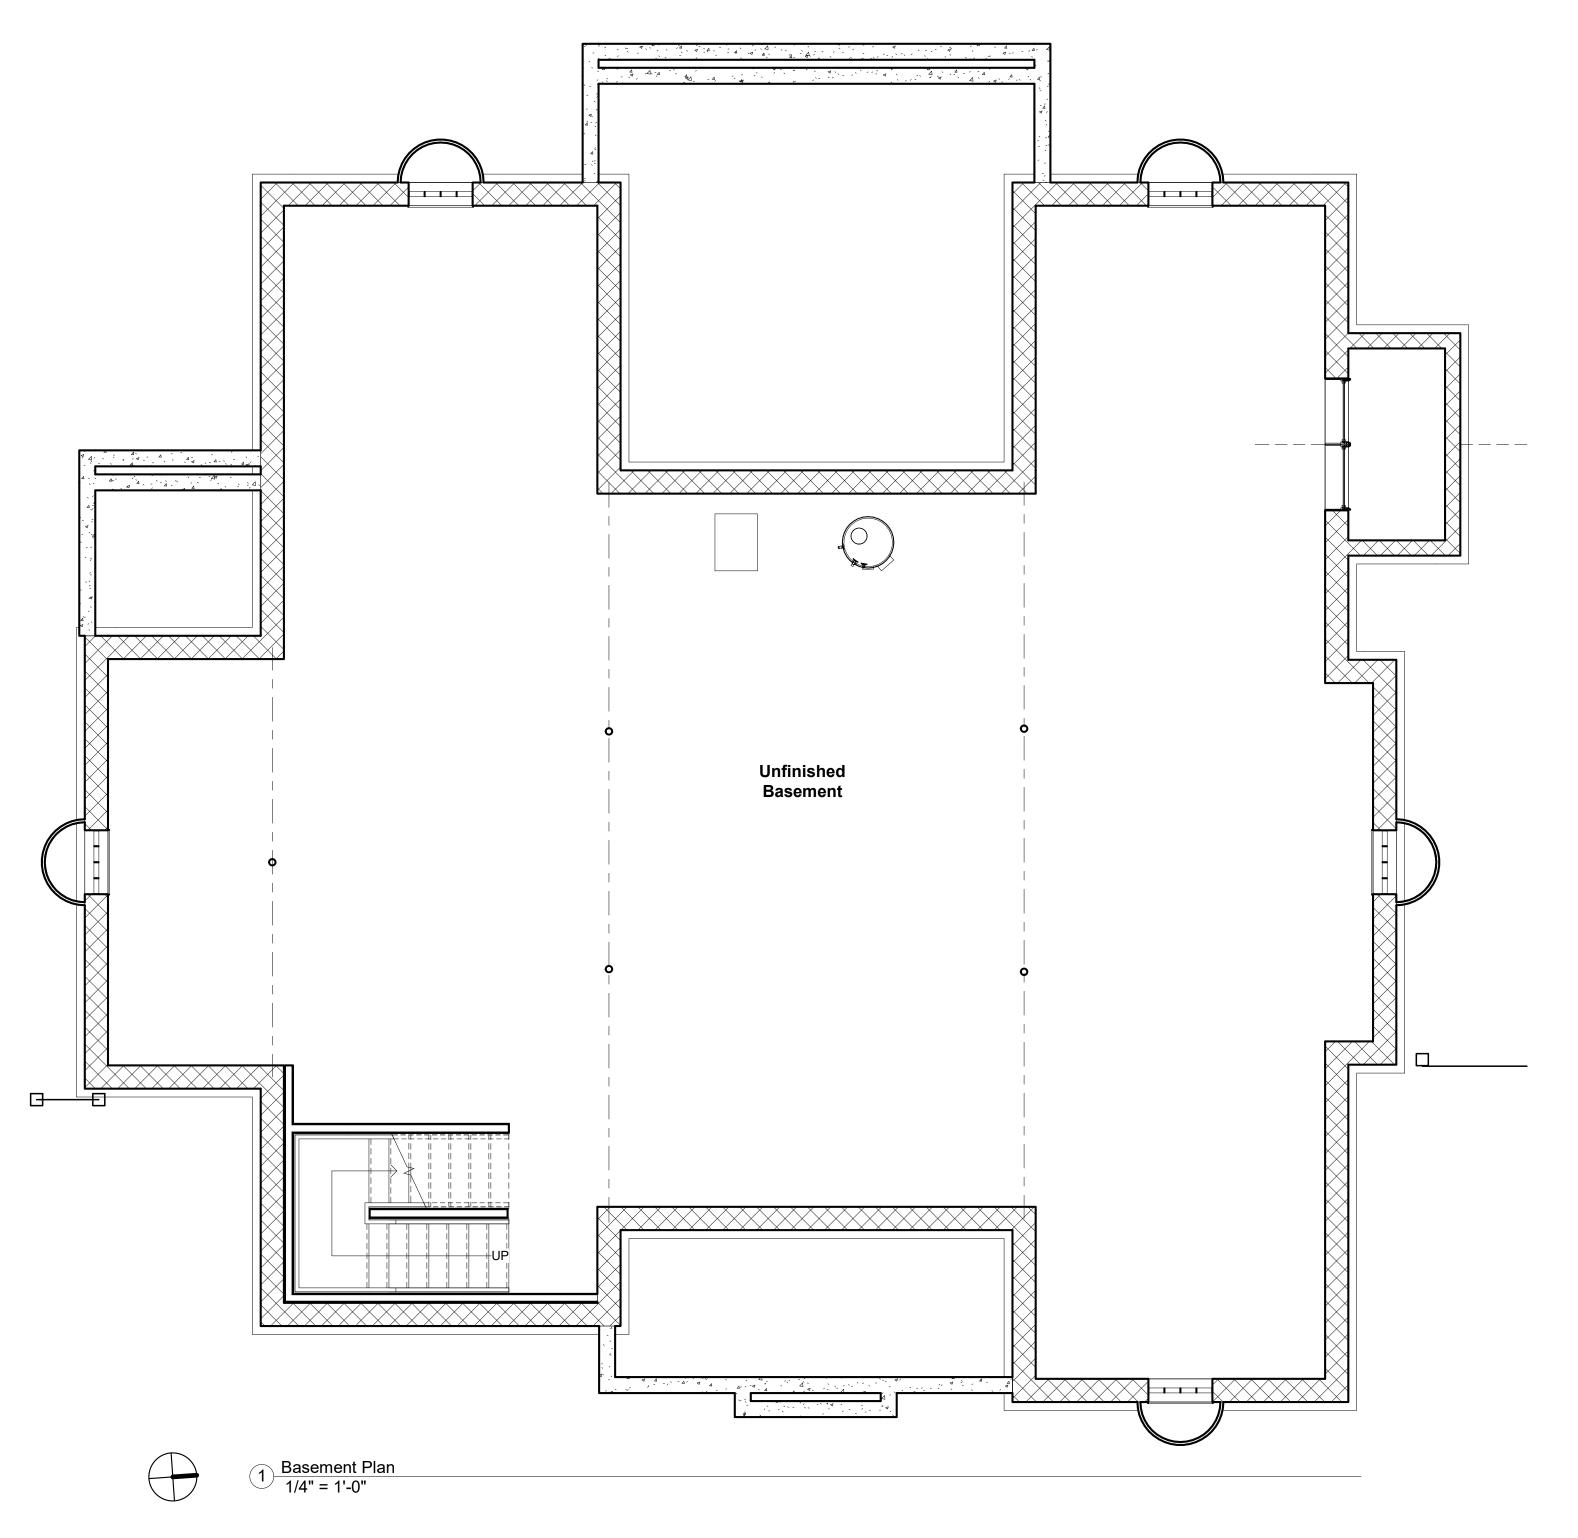

FINISED SPACE AREA CALCULATIONS

| PROPOSED FIRST FLOOR     | = 2,115 SF |
|--------------------------|------------|
| PROPOSED SECOND FLOOR    | = 966 SF   |
| TOTAL FINISHED RESIDENCE | = 3,081 SF |

ARCHITECTS