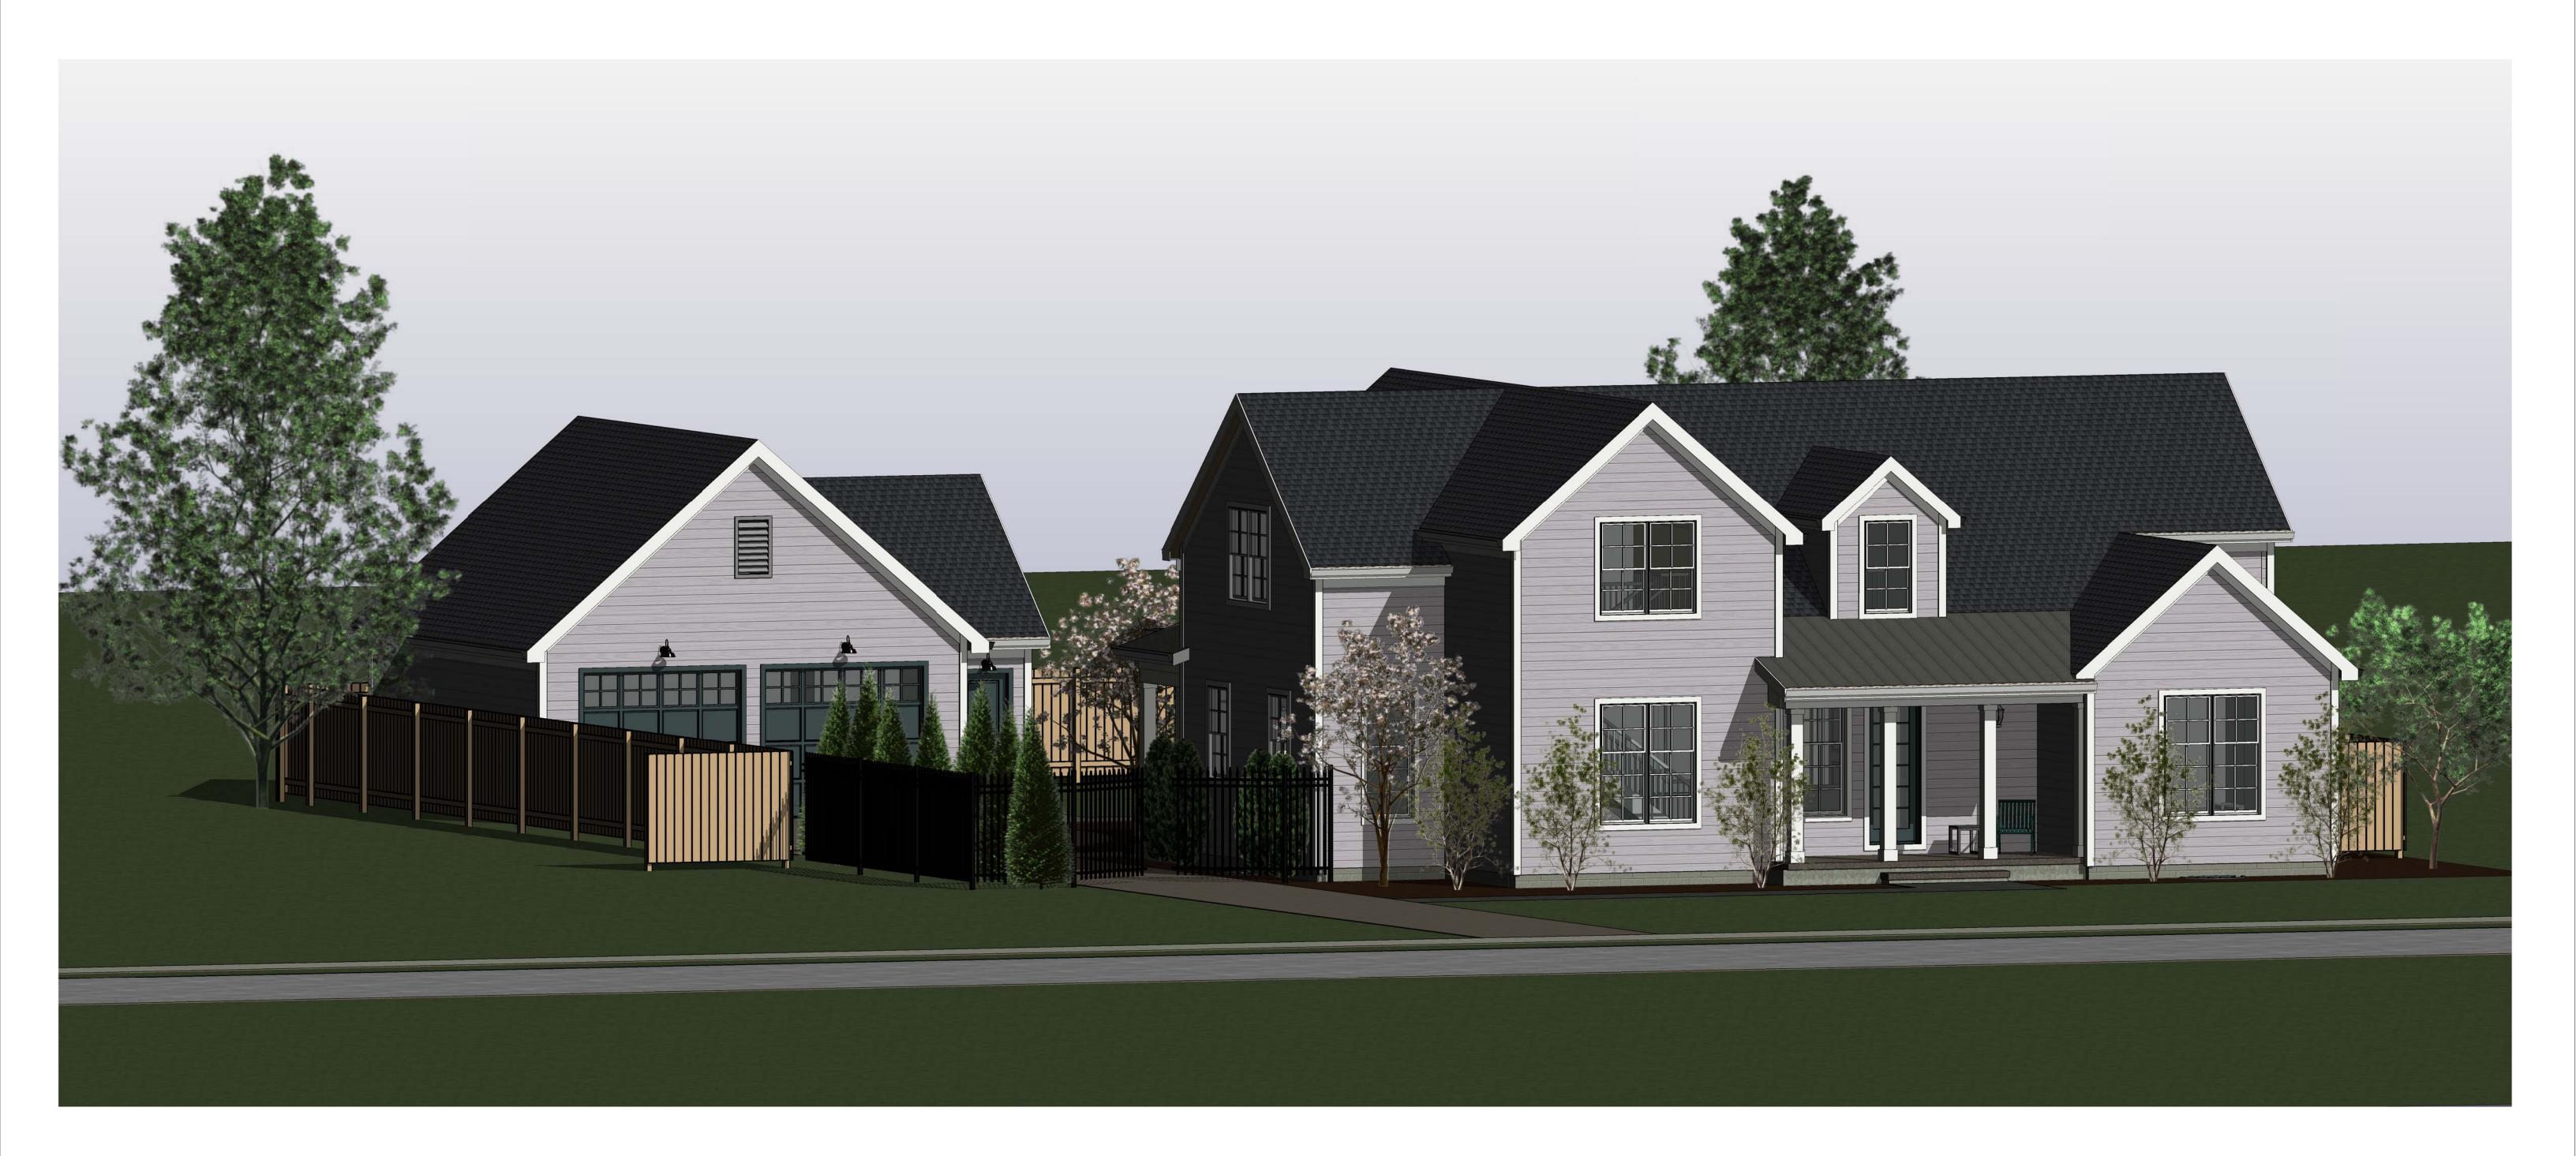

# The Gruber Residence 745 Francis Avenue Bexley, Ohio

Phone (614) 239-6868

2 Right Side Elevation 3/16" = 1'-0"

#### The Gruber Residence 745 Francis Avenue Bexley, Ohio

Dean A. Wenz

ARCHITECTS Bexley, Ohio 43209

Phone (614) 239-6868

2 Right Side Elevation 3/16" = 1'-0"

#### The Gruber Residence 745 Francis Avenue Bexley, Ohio

Dean A. Wenz

ARCHITECTS

Bexley, Ohio 43209

Phone (614) 239-6868

 $2 \frac{\text{Left Side Elevation}}{3/16" = 1'-0"}$ 

Dean A. Wenz

ARCHITECTS

Bexley, Ohio 43209

Phone (614) 239-6868

 $2 \frac{\text{Left Side Elevation}}{3/16" = 1'-0"}$ 

1 Back Elevation 3/16" = 1'-0"

Dean A. Wenz

ARCHITECTS

Bexley, Ohio 43209

Phone (614) 239-6868